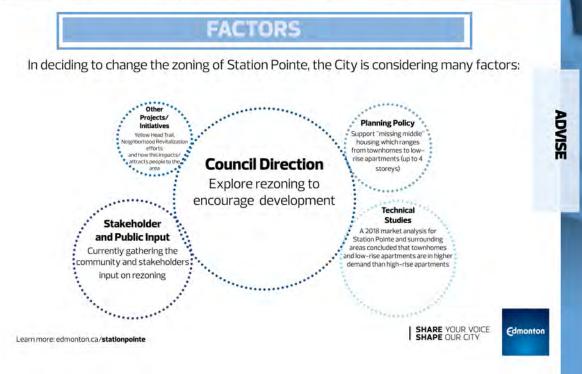

mail: claire.staubin@edmonton.ca Edmonton Tower, 10111-104 Avenue NW, Edmonton AB T5J 0J4 Please visit edmonton.ca/stationpointe Page 523 of 617 What We Heard Report: Station Pointe Rezoning

# **Appendix A:** Station Pointe Rezoning Engagement Content



# CONTEXT



VISE

Learn more: edmonton.ca/stationpointe

SHARE YOUR VOICE SHAPE OUR CITY



# WHY CHANGE STATION POINTE'S ZONING?



VIBRANCY Encourage more people and new homes in the neighbourhood



**REVITALIZATION**More people means more local shopping and reinvestment in the neighbourhood



HOUSING CHOICE More modest, affordable home choices in the neighbourhood



OPPORTUNITY
Options for people and families
to live near jobs, schools,
transit and parks.

SHARE YOUR VOICE SHAPE OUR CITY



Learn more: edmonton.ca/stationpointe





# WHAT WE HEARD REPORT

# **Station Pointe Rezoning (LDA19-0390)**

**PROJECT ADDRESS:** 404 Belvedere Gate NW; 580, 504, & 560 - Belvedere Way NW **PROJECT DESCRIPTION:** 

There is a proposed rezoning from (DC1) Direct Development Control Provision to (RA7) Low Rise Apartment Zone and (RA8) Medium Rise Apartment Zone.

The existing DC1 requires high density residential and mixed use development with requirements for towers and specific locations for residential and commercial development, along with other requirements.

The proposed rezoning would allow for more flexible development options at Station Pointe. This change in zoning would allow lower density development in the form of townhomes and low and medium rise apartments with permitted ground level commercial.

It is important to