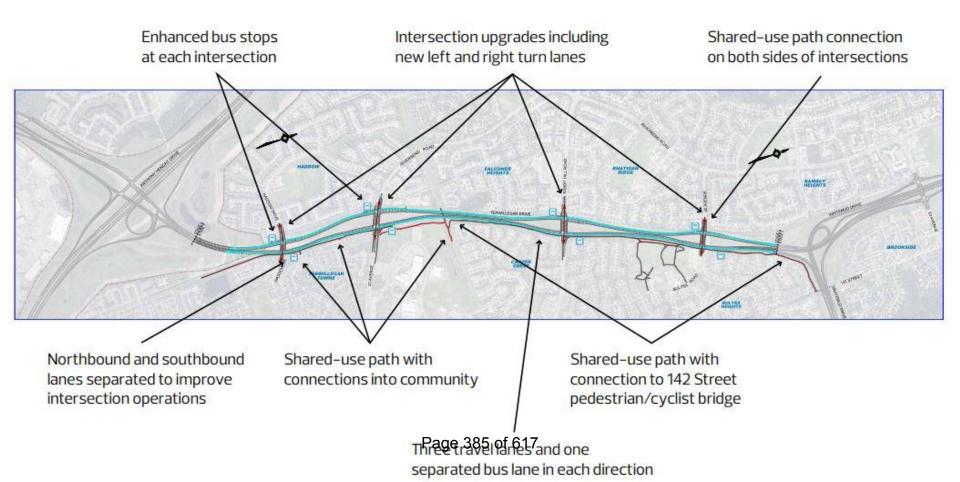

cial

Major Commercial Centre

Community Commercial

Business Employment

Institutional

Community Knowledge Campus

District Park

Stormwater Management Facility

Public Utility

Neighbourhood Park

Natural, Sensitive & Significant Areas

Potential Economic Activity Centre

Golf Course

Public Utility (Edmonton Fire Station)

Transit Centre

F

City of Edmonton - Integrated Service Yard

Access restricted in the Future per the 170 Street Concept Plan

Windermere ASP Boundary







### 3.11 - Windermere











### 3.12 - Windermere - **Key TIA Findings**

- Southbound movement at Windermere
   Blvd/Windermere Rd
- Highest Peak Hour Volume:
   70 vehicles, translates into roughly 1 vehicle/minutes
- Increase in Daily Volumes







### 3.12 - Windermere - Broader Network Improvements



### 3.12 - Windermere - Broader Network Improvements





# Proposed Rezoning of 16449 - 16 Avenue NW to a Direct Development Control Provision (DC1)

Amendment to the Windermere Area Structure Plan – Bylaw 19264 Amendment to the Windermere Neighbourhood Structure Plan - 19265 Zoning Bylaw Amendment from AG to DC1 – Bylaw 19266

Public Hearing – September 1, 2020





## Site Location

- 16449 16 Avenue
   NW (Lot 1, Block , Plan 9220825)
- Northeast corner of Windermere Neighbourhood Structure Plan
- Site size 2.18 ha





# Site History

- Owned by YMCA at the time the Windermere ASP and NSP were prepared and is identified as institutional with opportunity for medium density residential
- Jaffer Generations purchased in 2011 with intent to build a place for religious assembly
- 2012-20