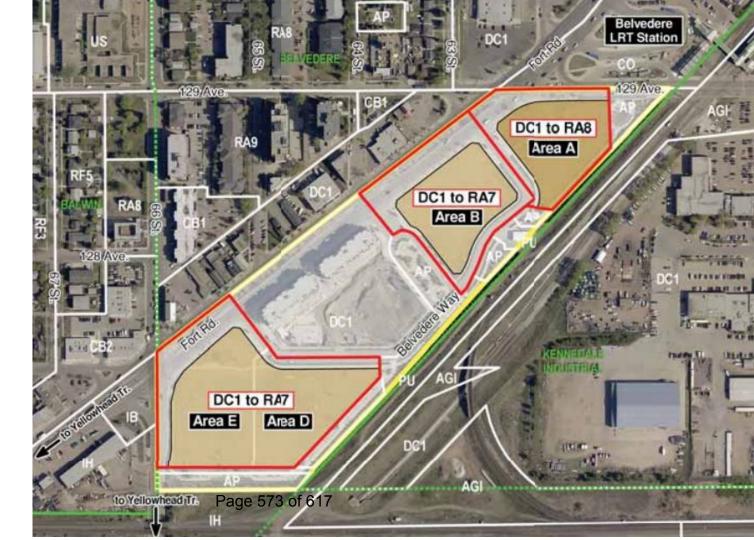

#### **BYLAWS**

Item Number: 3.14/ 3.15/ 3.16 Belvedere Bylaws: 19251/19262

## **IN FAVOUR**

| • |    | <u>NAME</u>       | ORGANIZATION                      |                          |  |  |
|---|----|-------------------|-----------------------------------|--------------------------|--|--|
|   | 1  |                   |                                   |                          |  |  |
| • | 1. | Margo Auger       | Treaty 8 First Nations of Alberta |                          |  |  |
| ~ | 2. | Kris Janvier      | Treaty 8                          | First Nations of Alberta |  |  |
| • | 3. | Loretta Bellerose | Treaty 8                          | First Nations of Alberta |  |  |
|   | 4. |                   |                                   |                          |  |  |

|          |    | <u>NAME</u>    | <u>ORGANIZATION</u>                 |  |  |  |  |
|----------|----|----------------|-------------------------------------|--|--|--|--|
|          |    |                |                                     |  |  |  |  |
| <b>/</b> | 1. | Donald Grimble | Fort Road Business Improvement Area |  |  |  |  |
| •        | 2. | Hon Leong      | Fort Road Business Improvement Area |  |  |  |  |
|          | 3. |                |                                     |  |  |  |  |
|          | 4. |                |                                     |  |  |  |  |
|          | 5. |                |                                     |  |  |  |  |
|          | 6. |                |                                     |  |  |  |  |