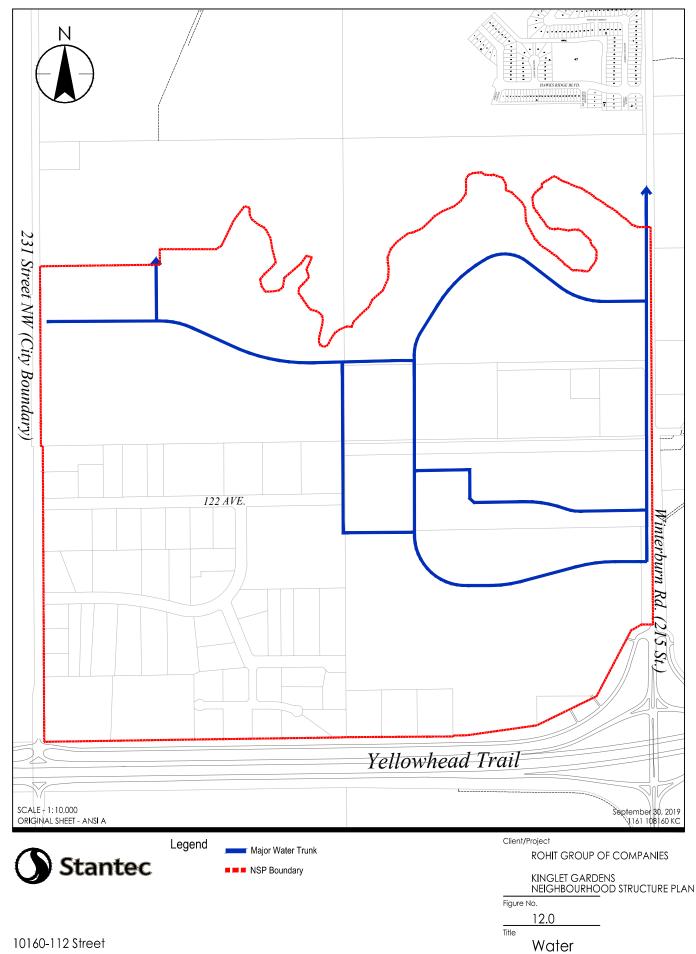

#### **TECHNICAL REVIEW**

The proposed amendments have been reviewed by all required technical agencies. The planned civic infrastructure can accommodate the proposed changes and will be provided in due course at later stages of development. All comments from affected City Departments and utility agencies have been addressed.