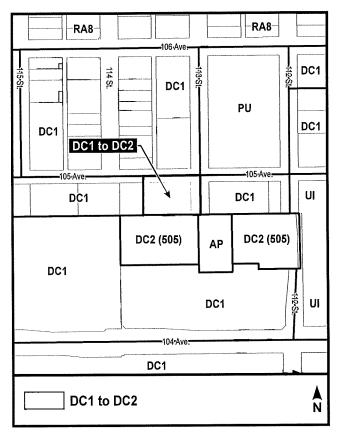

#### 12510 - Winterburn Road NW

To redistribute areas for medium density residential use, reconfigure the shape and size of a stormwater management facility (SWMF), and allow for the development of low density residential uses.

Bylaw 19130 proposes to amend the subject land:

| From:                                                                                                                          | То:                                                            |
|--------------------------------------------------------------------------------------------------------------------------------|----------------------------------------------------------------|
| (PU) Public Utility Zone<br>(RF4) Semi-detached Residential Zone<br>(RF5) Row Housing Zone<br>(RSL) Residential Small Lot Zone | (PU) Public Utility Zone<br>(RLD) Residential Low Density Zone |

# **SITE AND SURROUNDING AREA**

AERIAL VIEW OF APPLICATION AREA

|                 | EXISTING ZONING                                                                                                                                                      | CURRENT USE                                             |
|-----------------|----------------------------------------------------------------------------------------------------------------------------------------------------------------------|---------------------------------------------------------|
| SUBJECT<br>SITE | <ul> <li>(RSL) Small Lot Residential Zone</li> <li>(PU) Public Utility Zone</li> <li>(RF4) Semi-detached Residential Zone</li> <li>(RF5) Row Housing Zone</li> </ul> | Vacant / undeveloped land                               |
| CONTEXT         |                                                                                                                                                                      |                                                         |
| North           | <ul><li>(RSL) Small Lot Residential Zone</li><li>(PU) Public Utility Zone</li></ul>                                                                                  | Vacant / undeveloped land                               |
| East            | <ul><li>(RF5) Row Housing Zone</li><li>(RMD) Residential Mixed Dwelling Zone</li></ul>                                                                               | Vacant / undeveloped land                               |
| South           | <ul><li>(RF5) Row Housing Zone</li><li>(AG) Agricultural Zone</li></ul>                                                                                              | Vacant / undeveloped land<br>Rural Residential acreages |
| West            | <ul><li>(RSL) Small Lot Residential Zone</li><li>(PU) Public Utility Zone</li></ul>                                                                                  | Vacant / undeveloped land                               |