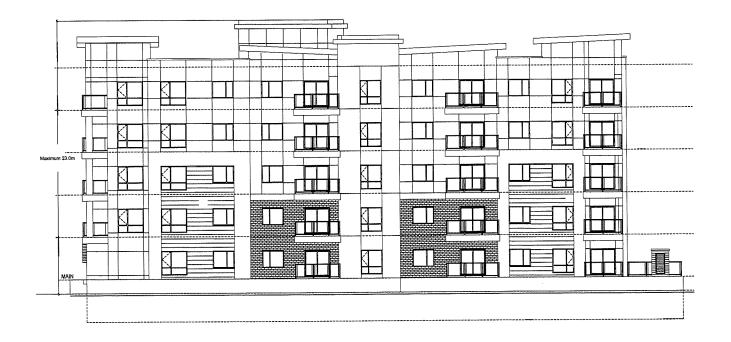

ficer shall verify that any infrastructure upgrades or systems required to ensure these standards are met shall be implemented in the design of the building and/or through off-site improvements.
- 2. As a condition of a Development Permit for construction of the principal building, the owner shall enter into an agreement with the City of Edmonton whereby the owner shall provide a minimum contribution of \$22,416 toward streetscape improvements that are identified in the 105 Avenue Corridor Study. These streetscaping improvements may include, but are not limited to, new sidewalks, streetlights, boulevard landscaping, boulevard trees, street furniture, and/or the relocation of utilities underground.



Page 179 of 617



## **APPENDIX-2 NORTH ELEVATION**



# **APPENDIX-3 SOUTH ELEVATION**



# APPENDIX-4 WEST ELEVATION



# **APPENDIX-5 EAST ELEVATION**

# **Bylaw 19320**

To close a portion of a road, Strathcona

## **Purpose**

To close a portion of 99B Street NW south of 95A Avenue NW.

## Readings

Bylaw 19320 is ready for three readings after the public hearing has been held. If Council wishes to give three readings during a single meeting, Council must unanimously agree "That Bylaw 19320 be considered for third reading."

## Advertising and Signing

This Bylaw has been advertised in the Edmonton Journal on August 14, 2020, and August 22, 2020. The Bylaw can be passed following third reading.

#### Position of Administration

Administration supports this proposed Bylaw.

## Report

Bylaw 19320 proposes to close a portion of 99B Street NW south of 95A Avenue NW. The prop