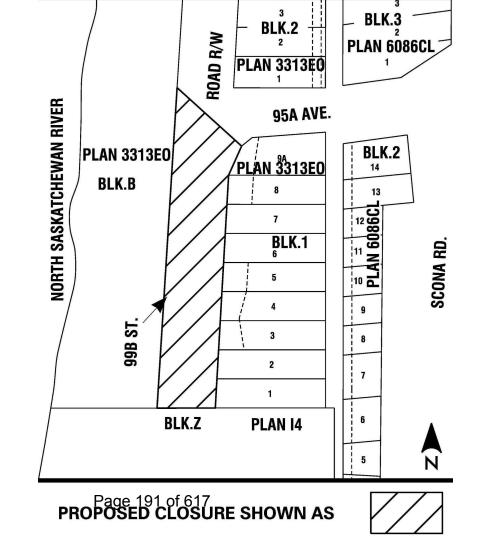

s and Minerals, the City however, reserving the right to the said Mines and Minerals if in fact the City is the owner thereof.

| READ a first time this  | day of               | , A.D. 2020; |
|-------------------------|----------------------|--------------|
| READ a second time this | day of               | , A.D. 2020; |
| READ a third time this  | day of               | , A.D. 2020; |
| SIGNED and PASSED this  | day of               | , A.D. 2020. |
|                         | THE CITY OF EDMONTON |              |
|                         | MAYOR                |              |
|                         | CITY CLERK           |              |

## **BYLAW 19320**



## **ATTACHMENT 2**

# Aerial Map



## **ATTACHMENT 3**

## **Building Great Neighbourhoods Plan**



3.7 - Strathcona







#### Bylaw 19320

Closure of a portion of 99B Street NW south of 95A Avenue NW, Strathcona

WHEREAS the Municipal Council of the City of Edmonton may pass a Bylaw for the purpose of closing any road provided that the bylaw is advertised and any person who claims to be affected prejudicially by the bylaw, or their agent, has been given an opportunity of being heard by City Council in relation to the proposed Bylaw; and

WHEREAS City Council has considered the proposed closing and has agreed that it is in the public interest to pass this Bylaw;

NOW THEREFORE the Municipal Council of the City of Edmonton, duly assembled, enacts as follows:

1. All that portion of road, generally as shown on Schedule "A" described as follows:

Part of Road (99B Street)

Between

Block B Plan 3313EO

and