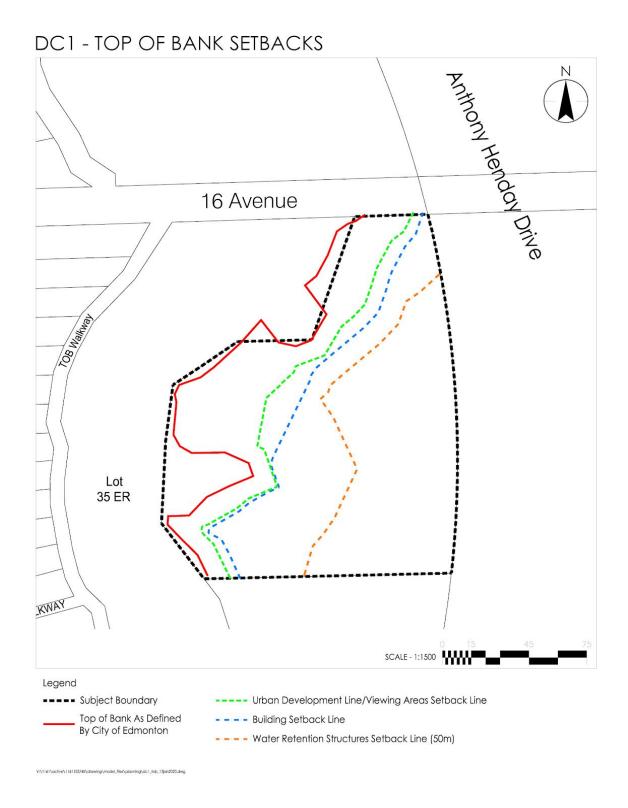

for the Building Permit.
- u. All mechanical equipment, including roof mechanical units, shall be concealed by screening in a manner compatible with the architectural character of the building or concealed by incorporating it within the building.
- v. Prior to the issuance of a Development Permit an Environmental Impact Screening Report, in accordance with Schedule D of the North Saskatchewan River Valley Area Redevelopment Plan shall be submitted and approved by City Council for the construction of 16 Avenue, from Whispering River Drive to the Transportation Utility Corridor. City Council may require that any identified adverse impacts be eliminated, minimized or mitigated though design and landscaping measures.

### **Appendix I: Site Location**



### Appendix II: Top of Bank Setbacks



### 3.10 - Windermere

Residential

Large Lot Residential

Country Residential

Mixed Use -

Institutional/Residential

Mixed Use -

Residential/Commercial

Major Commercial Centre

Community Commercial

Business Employment

Institutional

Community Knowledge Campus

District Park

Stormwater Management Facility

Public Utility

Neighbourhood Park

Natural, Sensitive & Significant Areas

Potential Economic Activity Centre

Golf Course

Public Utility (Edmonton Fire Station)

Transit Centre

F

City of Edmonton - Integrated Service Yard

Access restricted in the Future per the 170 Street Concept Plan

Windermere ASP Boundary



Residential

Large Lot Residential

Country Residential

Mixed Use -Institutional/Residential

Mixed Use -Residential/Commercial

Major Commercial Centre

Communit