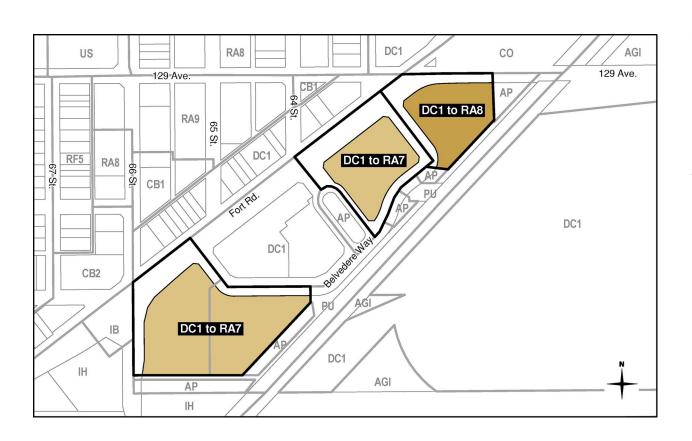

|

## **PLANNING FRAMEWORK**

| Current Zone:    | (DC1) Direct Development Control Provision           |
|------------------|------------------------------------------------------|
| Proposed Zones:  | (RA7) Low Rise Apartment Zone                        |
|                  | (RA8) Medium Rise Apartment Zone                     |
| Plans in Effect: | Belvedere Area Redevelopment Plan                    |
|                  | Fort Road Old Town Master Plan                       |
|                  | Fort Road Old Town Master Plan Implementation Report |
| Historic Status: | None                                                 |

Written By: Heather Vander Hoek

Approved By: Tim Ford

Branch: Development Services Section: Planning Coordination



ITEMS 3.14, 3.15 & 3.16

Bylaw 19251 & CHARTER BYLAW 19262

**BELVEDERE** 

# THE APPLICATION



# SITE CONTEXT



# SITE CONTEXT



## SITE HISTORY



## FORT ROAD OLD TOWN MASTER PLAN

Approved by Edmonton City Couincil on November 26, 2002

## 2002

# FORT ROAD OLD TOWN MASTER PLAN

- + revitalizing historic Fort Road
- + accommodating increased traffic
- + enhancing commercial activity
- + adding high-density residential housing
- + increasing LRT ridership

## 2007 - 2012

#### **SUBDIVISION CONSTRUCTION**

+ construction of subdivison based on the Fort Road Urban Design Plan

## 2013 - 2018

### **DEVELOPMENT AREA C**

+ Construction begins on 2 of the 5 buildings proposed for Station Pointe Village in Area C

## Page 552 of 617

# **2007 ZONING**

+Belvedere Area Redevelopment Pla