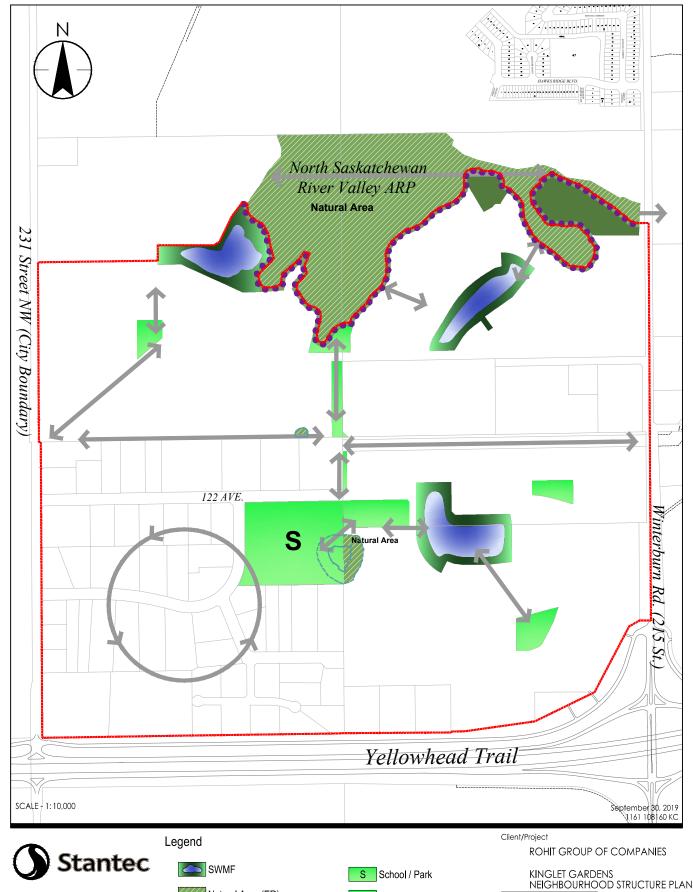

#### 12510 - Winterburn Road NW

To redistribute areas for medium density residential use, reconfigure the shape and size of a stormwater management facility (SWMF), and allow for the development of low density residential uses.

This application consists of three (3) components.

The first component is a proposed amendment to the Kinglet Gardens NSP to:

- Redistribute a portion of land planned for Street Oriented (Row Housing) Residential use from the northeast to the northwest area of the plan;
- Reconfigure the shape and size of a stormwater management facility (SWMF); and
- Add area for Low Density Residential use in the northeast portion of the plan.

The amendment to the Kinglet Gardens NSP also includes proposed updates to the land use and population statistics and relevant figures.

The second component is an amendment to the Big Lake ASP to update the land use and population statistics to align and ensure consistency with the amendments to the Kinglet Gardens NSP, as proposed by Bylaw 19129.

The third component is a proposed rezoning in the northeast portion of the neighbourhood to facilitate the development of low density housing and reduce the size of a SWMF, in accordance with the land use designations of the NSP (as proposed by Bylaw 19129).

#### **PLANNING ANALYSIS**

The proposed amendment to the Kinglet Gardens NSP will redistribute Street Oriented Residential uses (Row Housing) from a larger agglomeration in the northeast portion of the neighbourhood, to a more even distribution along the planned collector roadway in the northwest part of the neighbourhood.

The reduction of the SWMF by 0.38 ha is the result of a refined engineering analysis, which concluded the original design of the SWMF was larger than required. Consequently, this revision has freed land that can now be made available for residential use. Public access and visibility from the main collector roadway (at the southernmost edge of the SWMF) has been maintained as part of the storm pond's reconfiguration.

In the aggregate of the land use changes proposed in the NSP, the amount of land designated for low density residential use will increase by 0.81 ha. However, the scale of this change is nominal and the overall residential density for the Neighbourhood Plan will remain unchanged at 33 units per net residential hectare (upnrha).