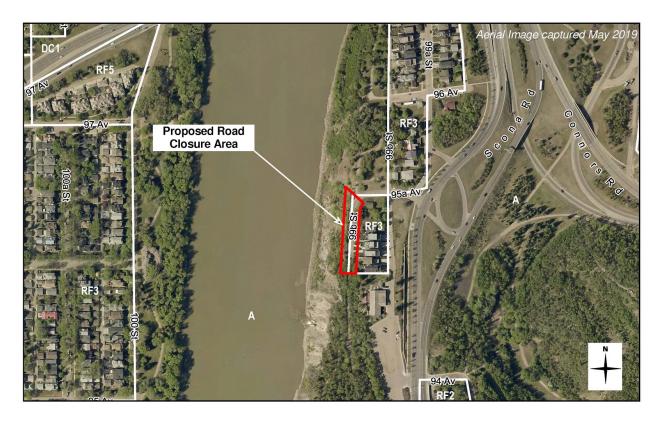

that such title or titles for the former portion of road may be issued excepting Mines and Minerals, the City however, reserving the right to the said Mines and Minerals if in fact the City is the owner thereof.

| READ a first time this  | day of               | , A.D. 2020; |
|-------------------------|----------------------|--------------|
| READ a second time this | day of               | , A.D. 2020; |
| READ a third time this  | day of               | , A.D. 2020; |
| SIGNED and PASSED this  | day of               | , A.D. 2020. |
|                         | THE CITY OF EDMONTON |              |
|                         | MAYOR                |              |
|                         | CITY CLERK           |              |

## **BYLAW 19320**



## **ATTACHMENT 2**

# Aerial Map



## **ATTACHMENT 3**

## **Building Great Neighbourhoods Plan**



3.7 - Strathcona







#### Bylaw 19320

Closure of a portion of 99B Street NW south of 95A Avenue NW, Strathcona

WHEREAS the Municipal Council of the City of Edmonton may pass a Bylaw for the purpose of closing any road provided that the bylaw is advertised and any person who claims to be affected prejudicially by the bylaw, or their agent, has been given an opportunity of being heard by City Council in relation to the proposed Bylaw; and

WHEREAS City Council has considered the proposed closing and has agreed that it is in the public interest to pass this Bylaw;

NOW THEREFORE the Municipal Council of the City of Edmonton, duly assembled, enacts as follows:

1. All that portion of road, generally as shown on Schedule "