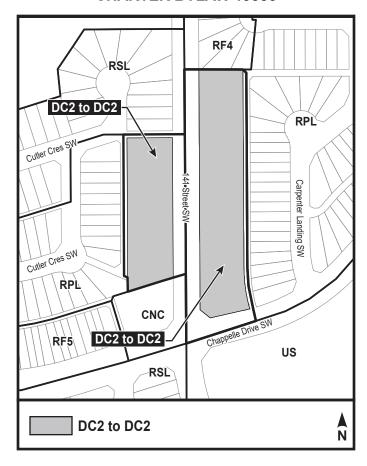

#### **BYLAWS**

Item Number: 3.10 Chappelle Bylaw: 19386

## **IN FAVOUR**

| • |    | <u>NAME</u>                                 | ORGANIZATION |
|---|----|---------------------------------------------|--------------|
|   |    |                                             |              |
| • | 1. | Marcelo Figueira (to answer questions only) |              |
|   | 2. |                                             |              |
|   | 3. |                                             |              |
|   | 4. |                                             |              |