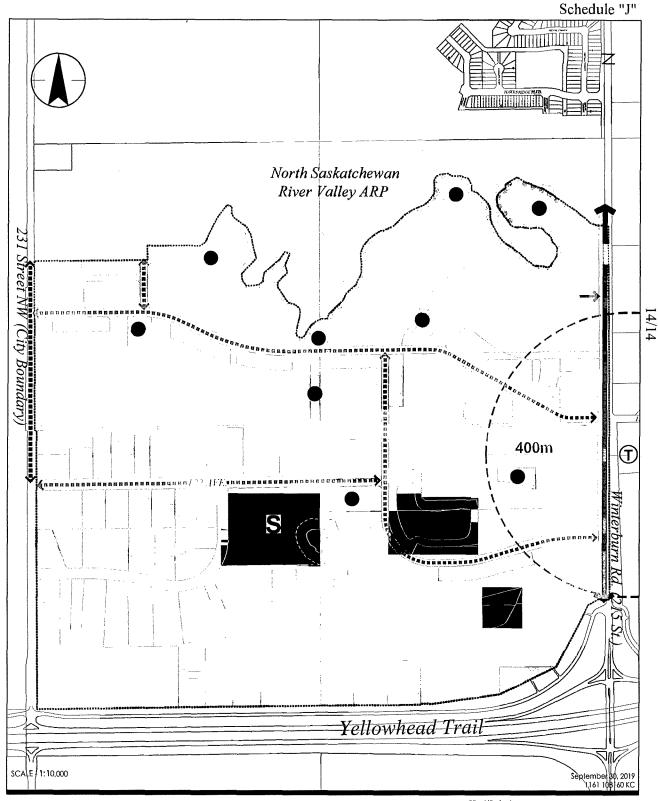

The reduction of the SWMF by 0.38 ha is the result of a refined engineering analysis, which concluded the original design of the SWMF was larger than required. Consequently, this revision has freed land that can now be made available for residential use. Public access and visibility from the main collector roadway (at the southernmost edge of the SWMF) has been maintained as part of the storm pond's reconfiguration.

#### **PUBLIC ENGAGEMENT**

| ADVANCE NOTICE   | Number of recipients: 76            |
|------------------|-------------------------------------|
| January 17, 2020 | No responses received               |
| PUBLIC MEETING   | Not held                            |
| WEBPAGE          | • <u>edmonton.ca/kingletgardens</u> |