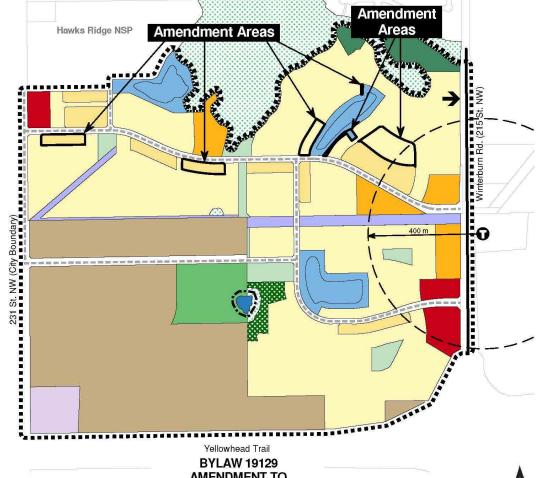

This application consists of three (3) components.

The first component is a proposed amendment to the Kinglet Gardens NSP to:

- Redistribute a portion of land planned for Street Oriented (Row Housing) Residential use from the northeast to the northwest area of the plan;
- Reconfigure the shape and size of a stormwater management facility (SWMF); and
- Add area for Low Density Residential use in the northeast portion of the plan.

The amendment to the Kinglet Gardens NSP also includes proposed updates to the land use and population statistics and relevant figures.

The second component is an amendment to the Big Lake ASP to update the land use and population statistics to align and ensure consistency with the amendments to the Kinglet Gardens NSP, as proposed by Bylaw 19129.

The third component is a proposed rezoning in the northeast portion of the neighbourhood to facilitate the development of low density housing and reduce the size of a SWMF, in accordance with the land use designations of the NSP (as proposed by Bylaw 19129).

#### **PLANNING ANALYSIS**

The proposed amendment to the Kinglet Gardens NSP will redistribute Street Oriented Residential uses (Row Housing) from a larger agglomeration in the northeast portion of the neighbourhood, to a more even distribution along the planned collector roadway in the northwest part of the neighbourhood.

The reduction of the SWMF by 0.38 ha is the result of a refined engineering analysis, which concluded the original design of the SWMF was larger than required. Consequently, this revision has freed land that can now be made available for residential use. Public access and visibility from the main collector roadway (at the southernmost edge of the SWMF) has been maintained as part of the storm pond's reconfiguration.

#### Note

Location of collector roads and configuration of stormwater management facilities are subject to minor revisions during subdivision and rezoning of the neighbourhood and may not be developed exactly as illustrated.