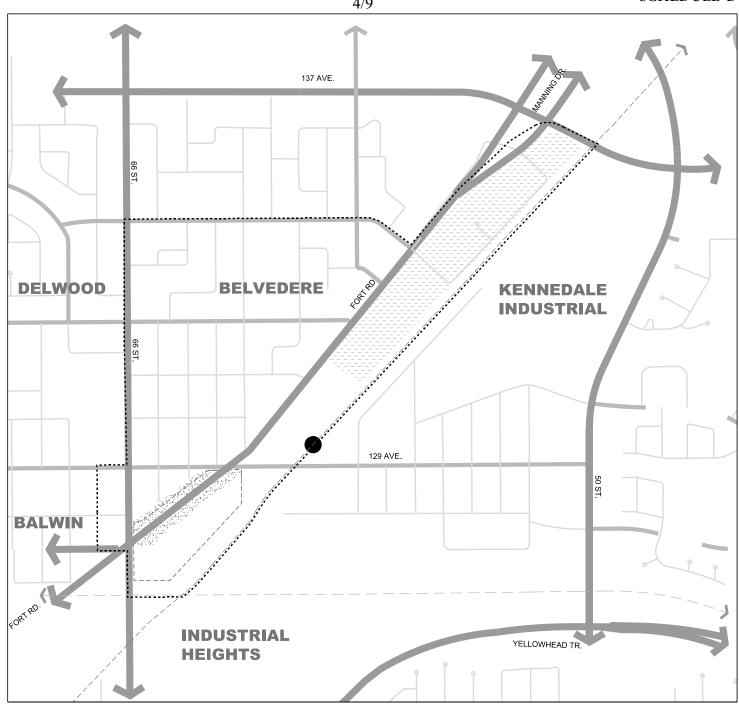

#### **BYLAWS**

Item Number: 3.14/ 3.15/ 3.16 Belvedere Bylaws: 19251/19262

## **IN FAVOUR**

| • |    | <u>NAME</u>       | ORGANIZATION                      |                          |  |  |
|---|----|-------------------|-----------------------------------|--------------------------|--|--|
|   | 1  |                   |                                   |                          |  |  |
| • | 1. | Margo Auger       | Treaty 8 First Nations of Alberta |                          |  |  |
| ~ | 2. | Kris Janvier      | Treaty 8                          | First Nations of Alberta |  |  |
| • | 3. | Loretta Bellerose | Treaty 8                          | First Nations of Alberta |  |  |
|   | 4. |                   |                                   |                          |  |  |

|          |    | <u>NAME</u>    | <u>ORGANIZATION</u>                 |  |  |  |  |
|----------|----|----------------|-------------------------------------|--|--|--|--|
|          |    |                |                                     |  |  |  |  |
| <b>/</b> | 1. | Donald Grimble | Fort Road Business Improvement Area |  |  |  |  |
| •        | 2. | Hon Leong      | Fort Road Business Improvement Area |  |  |  |  |
|          | 3. |                |                                     |  |  |  |  |
|          | 4. |                |                                     |  |  |  |  |
|          | 5. |                |                                     |  |  |  |  |
|          | 6. |                |                                     |  |  |  |  |