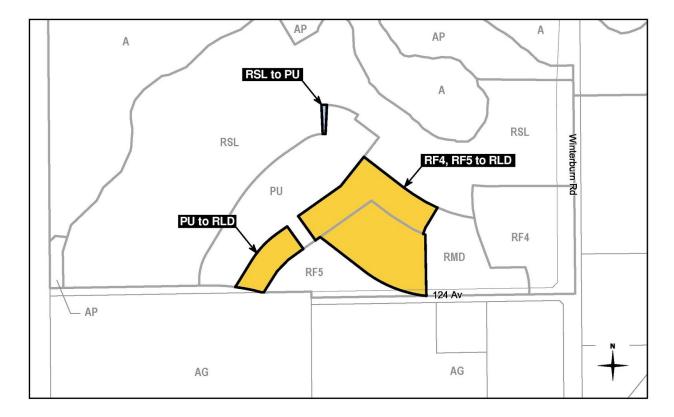

This application consists of three (3) components.

The first component is a proposed amendment to the Kinglet Gardens NSP to:

- Redistribute a portion of land planned for Street Oriented (Row Housing) Residential use from the northeast to the northwest area of the plan;
- Reconfigure the shape and size of a stormwater management facility (SWMF); and
- Add area for Low Density Residential use in the northeast portion of the plan.

The amendment to the Kinglet Gardens NSP also includes proposed updates to the land use and population statistics and relevant figures.

The second component is an amendment to the Big Lake ASP to update the land use and population statistics to align and ensure consistency with the amendments to the Kinglet Gardens NSP, as proposed by Bylaw 19129.

The third component is a proposed rezoning in the northeast portion of the neighbourhood to facilitate the development of low density housing and reduce the size of a SWMF, in accordance with the land use designations of the NSP (as proposed by Bylaw 19129).

Bylaw 19130 proposes to amend the subject land:

| From:                                                                                                                          | То:                                                            |
|--------------------------------------------------------------------------------------------------------------------------------|----------------------------------------------------------------|
| (PU) Public Utility Zone<br>(RF4) Semi-detached Residential Zone<br>(RF5) Row Housing Zone<br>(RSL) Residential Small Lot Zone | (PU) Public Utility Zone<br>(RLD) Residential Low Density Zone |

#### **PLANNING ANALYSIS**

The proposed amendment to the Kinglet Gardens NSP will redistribute Street Oriented Residential uses (Row Housing) from a larger agglomeration in the northeast portion of the neighbourhood, to a more even distribution along the planned collector roadway in the northwest part of the neighbourhood.

The reduction of the SWMF by 0.38 ha is the result of a refined engineering analysis, which concluded the original design of the SWMF was larger than required. Consequently, this revision has freed land that can now be made available for residential use. Public access and visibility from the main collector roadway (at the southernmost edge of the SWMF) has been maintained as part of the storm pond's reconfiguration.

In the aggregate of the land use changes proposed in the NSP, the amount of land designated for low density residential use will increase by 0.81 ha. However, the scale of this change is nominal and the overall residential density for the Neighbourhood Plan will remain unchanged at 33 units per net residential hectare (upnrha).