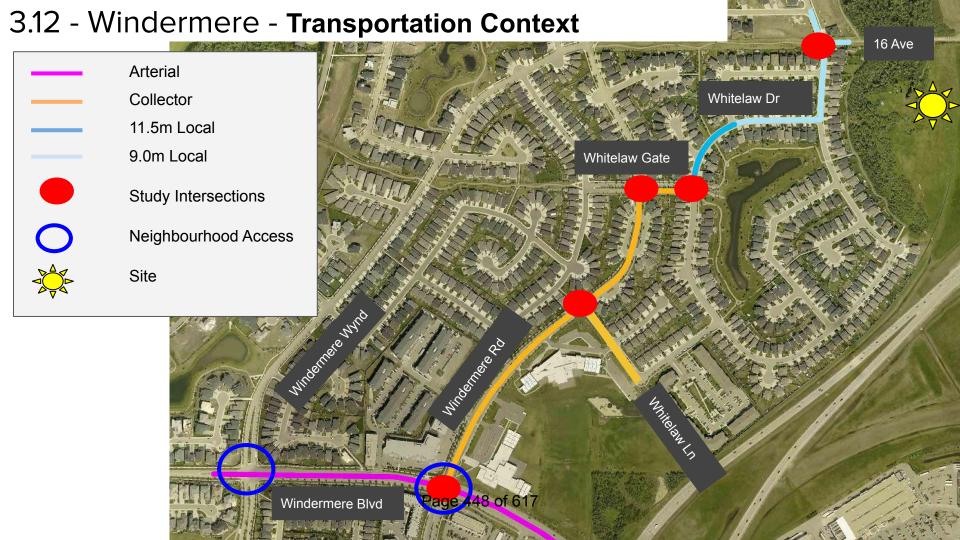

Transit Centre

F

City of Edmonton - Integrated Service Yard

Access restricted in the Future per the 170 Street Concept Plan

Windermere ASP Boundary



Residential

Large Lot Residential

Country Residential

Mixed Use -Institutional/Residential

Mixed Use -Residential/Commercial

Major Commercial Centre

Community Commercial

Business Employment

Institutional

Community Knowledge Campus

District Park

Stormwater Management Facility

Public Utility

Neighbourhood Park

Natural, Sensitive & Significant Areas

Potential Economic Activity Centre

Golf Course

Public Utility (Edmonton Fire Station)

Transit Centre

F

City of Edmonton - Integrated Service Yard

Access restricted in the Future per the 170 Street Concept Plan

Windermere ASP Boundary







### 3.11 - Windermere











### 3.12 - Windermere - **Key TIA Findings**

- Southbound movement at Windermere
   Blvd/Windermere Rd
- Highest Peak Hour Volume:
   70 vehicles, translates into roughly 1 vehicle/minutes
- Increase in Daily Volumes







### 3.12 - Windermere - Broader Network Improvements



### 3.12 - Windermere - Broader Network Improvements



# Proposed Rezoning of 16449 - 16 Avenue NW to a Direct Development Control Provision (DC1)

Amendment to the Windermere Area Structure Plan – Bylaw 19264 Amendment to the Windermere Neighbourhood Structure Plan - 19265 Zoning Bylaw Amendment from AG to DC1 – Bylaw 19266

Public Hearing – September 1, 2020





### Site Location

- 16449 16 Avenue
   NW (Lot 1, Block , Plan 9220825)
- Northeast corner of Windermere Neighbourhood Structure Plan
- Site size 2