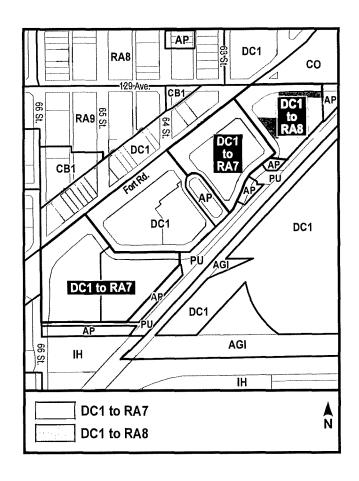

#### **BYLAWS**

Item Number: 3.14/ 3.15/ 3.16 Belvedere Bylaws: 19251/19262

|          |    | <u>NAME</u>    | <u>ORGANIZATION</u>                 |  |  |  |  |
|----------|----|----------------|-------------------------------------|--|--|--|--|
|          |    |                |                                     |  |  |  |  |
| <b>/</b> | 1. | Donald Grimble | Fort Road Business Improvement Area |  |  |  |  |
| •        | 2. | Hon Leong      | Fort Road Business Improvement Area |  |  |  |  |
|          | 3. |                |                                     |  |  |  |  |
|          | 4. |                |                                     |  |  |  |  |
|          | 5. |                |                                     |  |  |  |  |
|          | 6. |                |                                     |  |  |  |  |