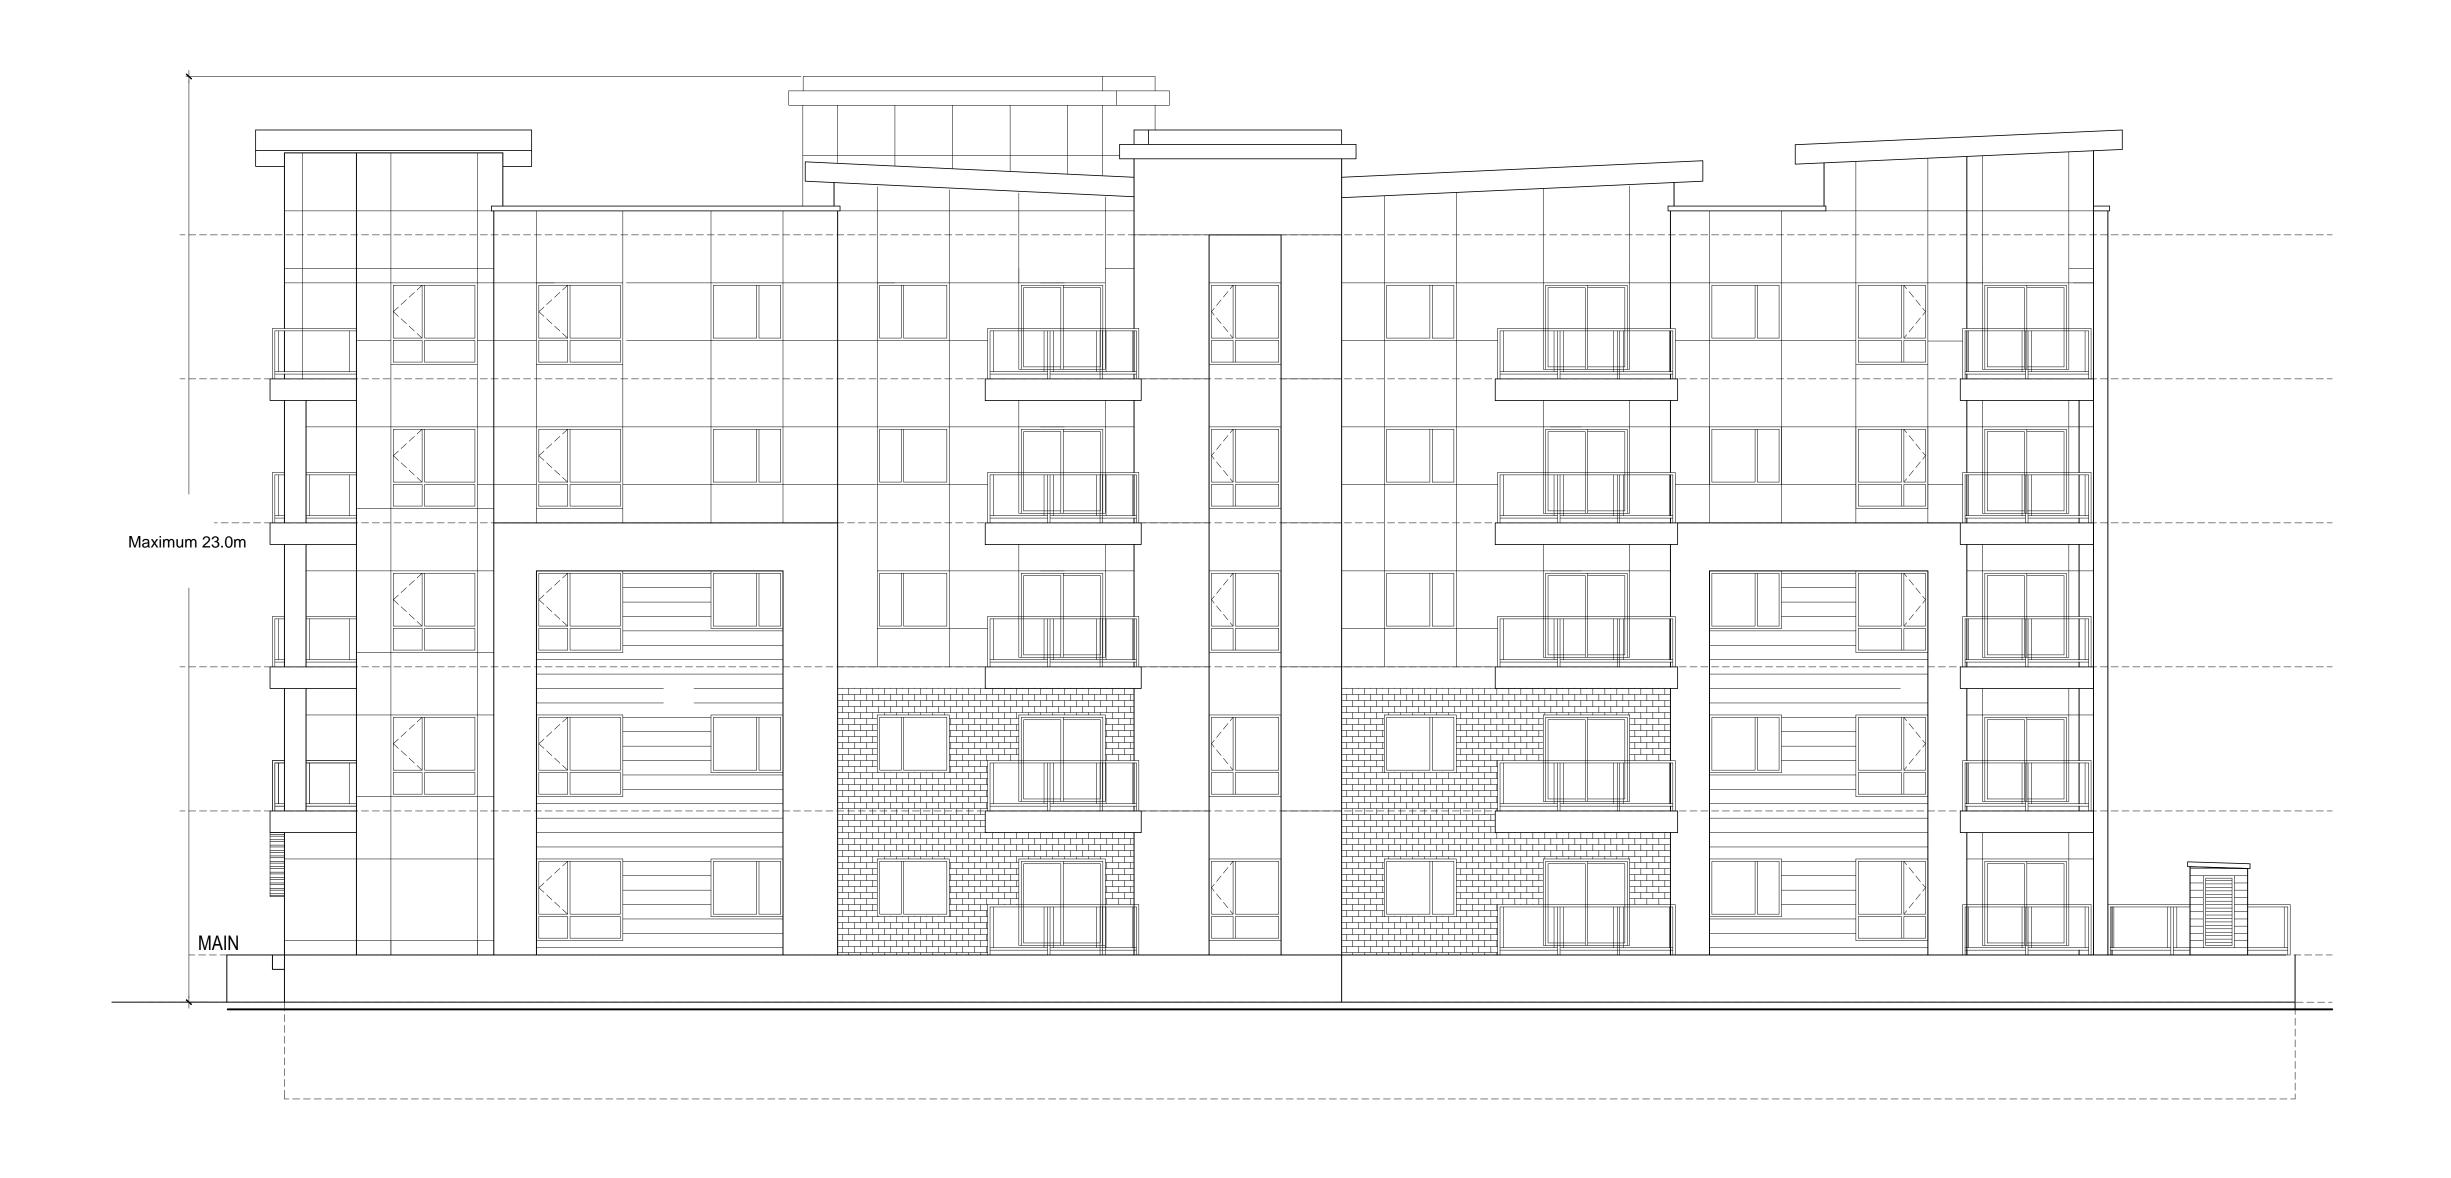

rdance with the City of Edmonton Design and Construction Standards. The Development Officer shall verify that any infrastructure upgrades or systems required to ensure these standards are met shall be implemented in the design of the building and/or through off-site improvements.
- 2. As a condition of a Development Permit for construction of the principal building, the owner shall enter into an agreement with the City of Edmonton whereby the owner shall provide a minimum contribution of \$22,416 toward streetscape improvements that are identified in the 105 Avenue Corridor Study. These streetscaping improvements may include, but are not limited to, new sidewalks, streetlights, boulevard landscaping, boulevard trees, street furniture, and/or the relocation of utilities underground.















Map 12 - Queen Mary Park - Zoning

### Zones

RF1 Single Detached Residential District

RF4 Semi Detached Residential District

RA7 Low Rise Apartment District
RA8 Medium Rise Apartment District

CNC Neighbourhood Convenience Commercial District

CB1 Low Intensity Business District

IB Industrial Business District

IM Medium Industrial DistrictUS Urban Services District

PU Public Utility District

AP Public Parks District

AP Public Parks District

DC2 Site Specific Development Control District



Proposed Amendment to Map 12 - Queen Mary Park - Zoning

### Zones

RF1 Single Detached Residential District

RF4 Semi Detached Residential District

RA7 Low Rise Apartment District
RA8 Medium Rise Apartment District

CNC Neighbourhood Convenience Commercial District

CB1 Low Intensity B