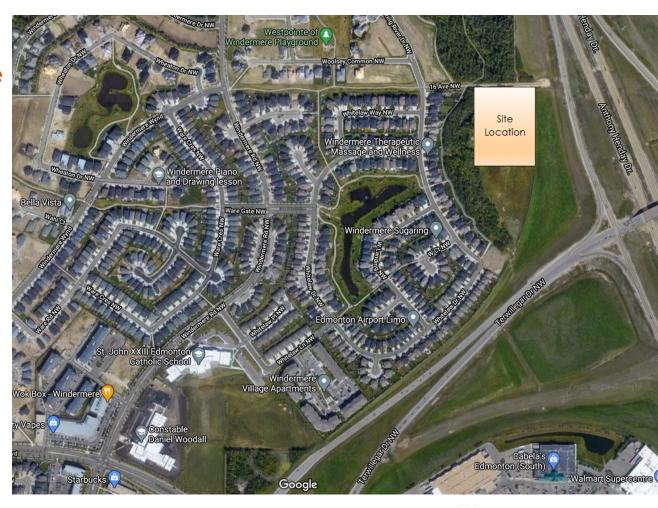

# **SITE AND SURROUNDING AREA**

AERIAL VIEW OF APPLICATION AREA

|                 | EXISTING ZONING                                                                                                                                                      | CURRENT USE                                             |
|-----------------|----------------------------------------------------------------------------------------------------------------------------------------------------------------------|---------------------------------------------------------|
| SUBJECT<br>SITE | <ul> <li>(RSL) Small Lot Residential Zone</li> <li>(PU) Public Utility Zone</li> <li>(RF4) Semi-detached Residential Zone</li> <li>(RF5) Row Housing Zone</li> </ul> | Vacant / undeveloped land                               |
| CONTEXT         |                                                                                                                                                                      |                                                         |
| North           | <ul><li>(RSL) Small Lot Residential Zone</li><li>(PU) Public Utility Zone</li></ul>                                                                                  | Vacant / undeveloped land                               |
| East            | <ul><li>(RF5) Row Housing Zone</li><li>(RMD) Residential Mixed Dwelling Zone</li></ul>                                                                               | Vacant / undeveloped land                               |
| South           | <ul><li>(RF5) Row Housing Zone</li><li>(AG) Agricultural Zone</li></ul>                                                                                              | Vacant / undeveloped land<br>Rural Residential acreages |
| West            | <ul><li>(RSL) Small Lot Residential Zone</li><li>(PU) Public Utility Zone</li></ul>                                                                                  | Vacant / undeveloped land                               |