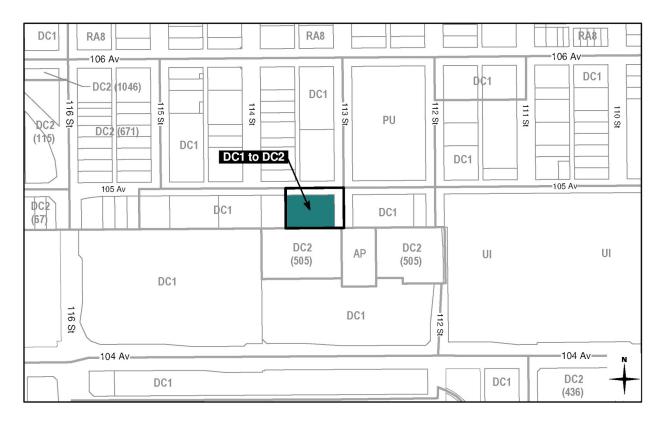

owntown North Edge Development Concept" and replacing it with the map entitled "Map 8 Downtown North Edge Development Concept", attached hereto as Schedule "A" and forming a part of this bylaw.

| READ a first time this  | day of           | , A. D. 2020; |
|-------------------------|------------------|---------------|
| READ a second time this | day of           | , A. D. 2020; |
| READ a third time this  | day of           | , A. D. 2020; |
| SIGNED and PASSED this  | day of           | , A. D. 2020. |
|                         | THE CITY OF EDMO | ONTON         |
|                         | MAYOR            |               |
|                         | CITY CLERK       |               |

# **BYLAW 19402**





#### 11303 - 105 AVENUE NW

To allow for a high density, mid rise building.



#### RECOMMENDATION AND JUSTIFICATION

Administration is in **SUPPORT** of this application because:

- it is compatible with its surrounding context between lands zoned for high-rise and mid-rise developments; and
- it increases residential density at a location complemented by an integrated bicycle network, nearby transit services, commercial opportunities and institutional developments.

#### THE APPLICATION

- BYLAW 19402 to amend a map (Map 8 Downtown North Edge Development Concept) and add text to the 'Precinct E High Rise Apartments - Requirements for Implementation' in the Central McDougall/Queen Mary Park Area Redevelopment Plan (ARP) to facilitate the associated rezoning.
- 2. CHARTER BYLAW 19403 to amend the Zoning Bylaw from a (DC1) Direct Development Control Provision to a (