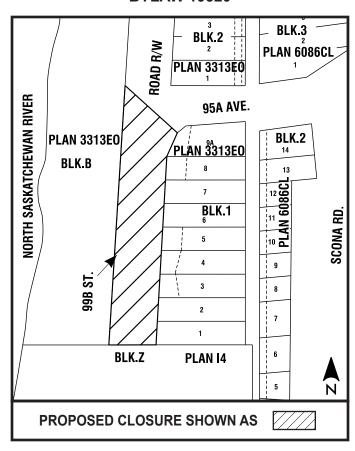

is Bylaw, it is understood and agreed that such title or titles for the former portion of road may be issued excepting Mines and Minerals, the City however, reserving the right to the said Mines and Minerals if in fact the City is the owner thereof.

| READ a first time this  | day of               | , A.D. 2020; |
|-------------------------|----------------------|--------------|
| READ a second time this | day of               | , A.D. 2020; |
| READ a third time this  | day of               | , A.D. 2020; |
| SIGNED and PASSED this  | day of               | , A.D. 2020. |
|                         | THE CITY OF EDMONTON |              |
|                         | MAYOR                |              |
|                         | CITY CLERK           |              |

## **BYLAW 19320**



## **ATTACHMENT 2**

# Aerial Map



## **ATTACHMENT 3**

## **Building Great Neighbourhoods Plan**



3.7 - Strathcona







#### Bylaw 19320

Closure of a portion of 99B Street NW south of 95A Avenue NW, Strathcona

WHEREAS the Municipal Council of the City of Edmonton may pass a Bylaw for the purpose of closing any road provided that the bylaw is advertised and any person who claims to be affected prejudicially by the bylaw, or their agent, has been given an opportunity of being heard by City Council in relation to the proposed Bylaw; and

WHEREAS City Council has considered the proposed closing and has agreed that it is in the public interest to pass this Bylaw;

NOW THEREFORE the Municipal Council of the City of Edmonton, duly assembled, enacts as follows:

1. All that portion of r