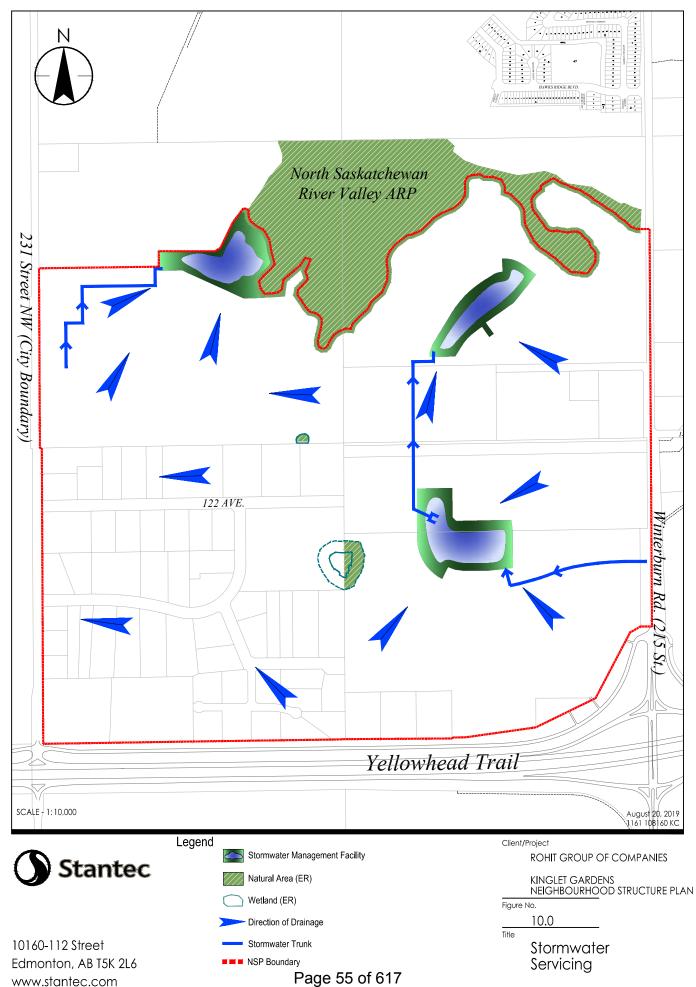

#### Note

Location of collector roads and configuration of stormwater management facilities are subject to minor revisions during subdivision and rezoning of the neighbourhood and may not be developed exactly as illustrated.