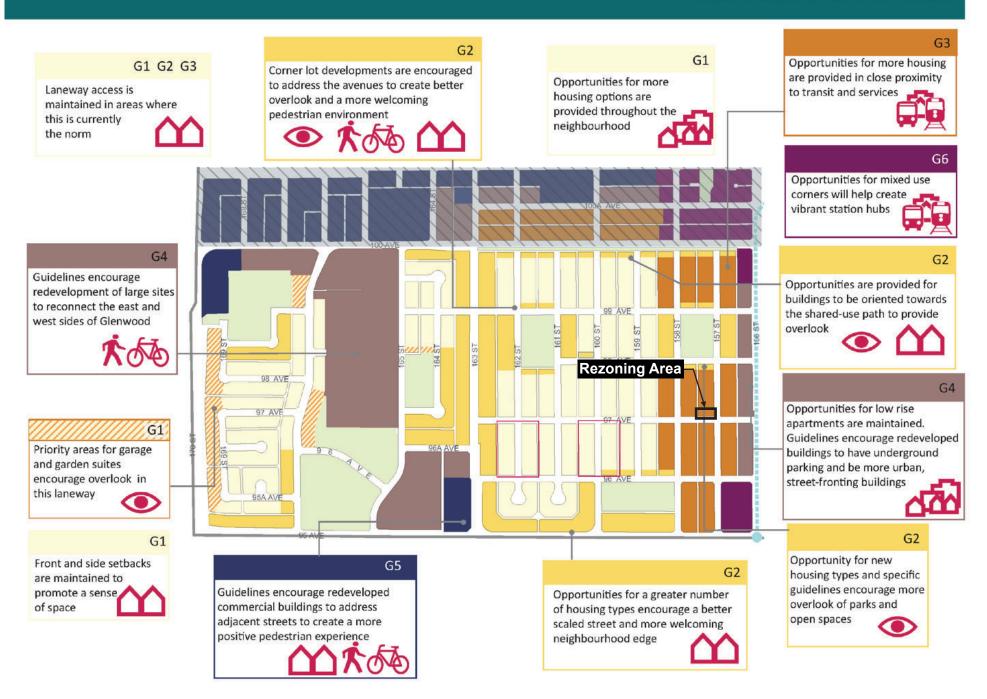

to surrounding existing uses. They state that the maximum density would be 42 dwelling units per hectare, which is described as row housing. The RF3 Zone together with the Mature Neighbourhood Overlay would ensure that any development on the site would be sensitive to the surrounding context.

#### **TECHNICAL REVIEW**

All comments from affected City Departments and utility agencies have been addressed.

#### PUBLIC ENGAGEMENT

| ADVANCE NOTICE | Number of recipients: 28 |
|----------------|--------------------------|
| May 28, 2020   | No responses received    |
| WEBPAGE        | edmonton.ca/glenwood     |

# **CONCLUSION**

Administration recommends that City Council **APPROVE** this application.

#### **APPENDICES**

- 1 Context Plan Map
- 2 Application Summary

# PROPOSED LAND USE



# **APPLICATION SUMMARY**

#### **INFORMATION**

| Application Type:                   | Rezoning                                       |
|-------------------------------------|------------------------------------------------|
| Charter Bylaw:                      | 19400                                          |
| Location:                           | North of 97 Avenue NW and west of 97 Street NW |
| Address:                            | 9702 - 157 Street NW                           |
| Legal Description:                  | Lot 20, Block 20, Plan 2298HW                  |
| Site Area:                          | 687.06 square metres                           |
| Neighbourhood:                      | Glenwood                                       |
| Notified Community Organization(s):