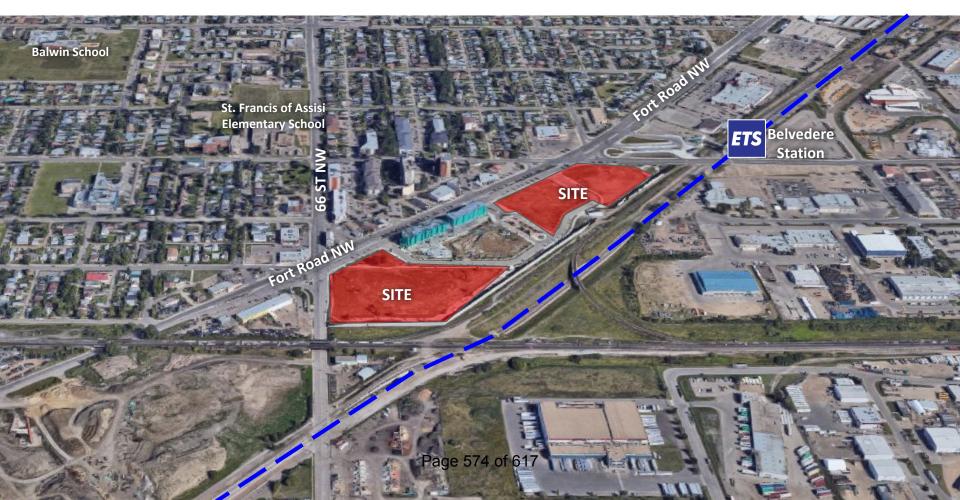

#### **BYLAWS**

Item Number: 3.14/ 3.15/ 3.16 Belvedere Bylaws: 19251/19262

## **IN FAVOUR**

| • |    | <u>NAME</u>       | ORGANIZATION                      |                          |  |  |
|---|----|-------------------|-----------------------------------|--------------------------|--|--|
|   | 1  |                   |                                   |                          |  |  |
| • | 1. | Margo Auger       | Treaty 8 First Nations of Alberta |                          |  |  |
| ~ | 2. | Kris Janvier      | Treaty 8                          | First Nations of Alberta |  |  |
| • | 3. | Loretta Bellerose | Treaty 8                          | First Nations of Alberta |  |  |
|   | 4. |                   |                                   |                          |  |  |

|          |    | <u>NAME</u>    | <u>ORGANIZATION</u>                 |  |  |  |  |
|----------|----|----------------|-------------------------------------|--|--|--|--|
|          |    |                |                                     |  |  |  |  |
| <b>/</b> | 1. | Donald Grimble | Fort Road Business Improvement Area |  |  |  |  |
| •        | 2. | Hon Leong      | Fort Road Business Improvement Area |  |  |  |  |
|          | 3. |                |                                     |  |  |  |  |
|          | 4. |                |                                     |  |  |  |  |
|          | 5. |                |                                     |  |  |  |  |
|          | 6. |                |                                     |  |  |  |  |