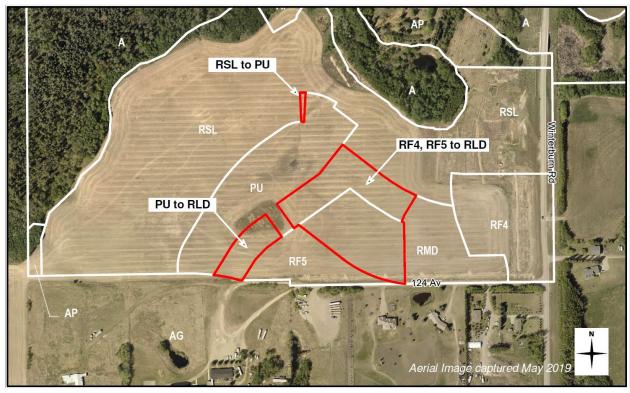

This application consists of three (3) components.

The first component is a proposed amendment to the Kinglet Gardens NSP to:

- Redistribute a portion of land planned for Street Oriented (Row Housing) Residential use from the northeast to the northwest area of the plan;
- Reconfigure the shape and size of a stormwater management facility (SWMF); and
- Add area for Low Density Residential use in the northeast portion of the plan.

The amendment to the Kinglet Gardens NSP also includes proposed updates to the land use and population statistics and relevant figures.

The second component is an amendment to the Big Lake ASP to update the land use and population statistics to align and ensure consistency with the amendments to the Kinglet Gardens NSP, as proposed by Bylaw 19129.

The third component is a proposed rezoning in the northeast portion of the neighbourhood to facilitate the development of low density housing and reduce the size of a SWMF, in accordance with the land use designations of the NSP (as proposed by Bylaw 19129).

Bylaw 19130 proposes to amend the subject land:

| From:                                                                                                                          | То:                                                            |
|--------------------------------------------------------------------------------------------------------------------------------|----------------------------------------------------------------|
| (PU) Public Utility Zone<br>(RF4) Semi-detached Residential Zone<br>(RF5) Row Housing Zone<br>(RSL) Residential Small Lot Zone | (PU) Public Utility Zone<br>(RLD) Residential Low Density Zone |

# **SITE AND SURROUNDING AREA**

AERIAL VIEW OF APPLICATION AREA

|                 | EXISTING ZONING                                                                                                                                                      | CURRENT USE                                             |
|-----------------|----------------------------------------------------------------------------------------------------------------------------------------------------------------------|---------------------------------------------------------|
| SUBJECT<br>SITE | <ul> <li>(RSL) Small Lot Residential Zone</li> <li>(PU) Public Utility Zone</li> <li>(RF4) Semi-detached Residential Zone</li> <li>(RF5) Row Housing Zone</li> </ul> | Vacant / undeveloped land                               |
| CONTEXT         |                                                                                                                                                                      |                                                         |
| North           | <ul><li>(RSL) Small Lot Residential Zone</li><li>(PU) Public Utility Zone</li></ul>                                                                                  | Vacant / undeveloped land                               |
| East            | <ul><li>(RF5) Row Housing Zone</li><li>(RMD) Residential Mixed Dwelling Zone</li></ul>                                                                               | Vacant / undeveloped land                               |
| South           | <ul><li>(RF5) Row Housing Zone</li><li>(AG) Agricultural Zone</li></ul>                                                                                              | Vacant / undeveloped land<br>Rural Residential acreages |
| West            | <ul><li>(RSL) Small Lot Residential Zone</li><li>(PU) Public Utility Zone</li></ul>                                                                                  | Vacant / undeveloped land                               |