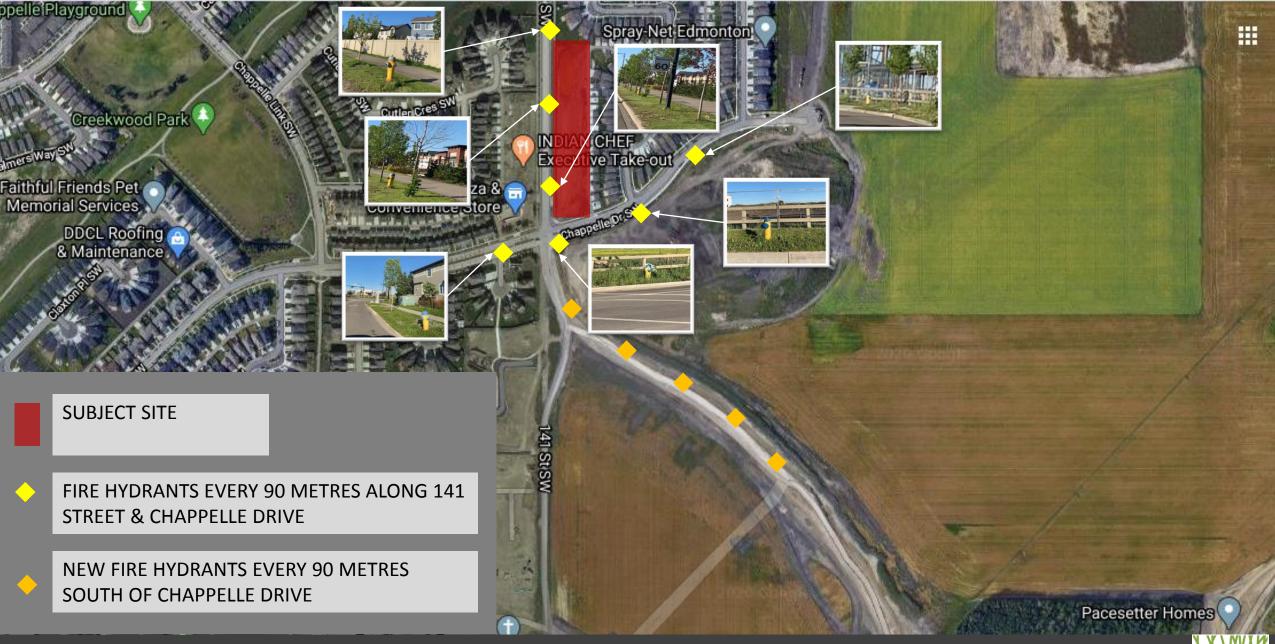

#### **TECHNICAL REVIEW**

The proposed amendments have been reviewed by all required technical agencies. The planned civic infrastructure can accommodate the proposed changes and will be provided in due course at later stages of development. All comments from affected City Departments and utility agencies have been addressed.