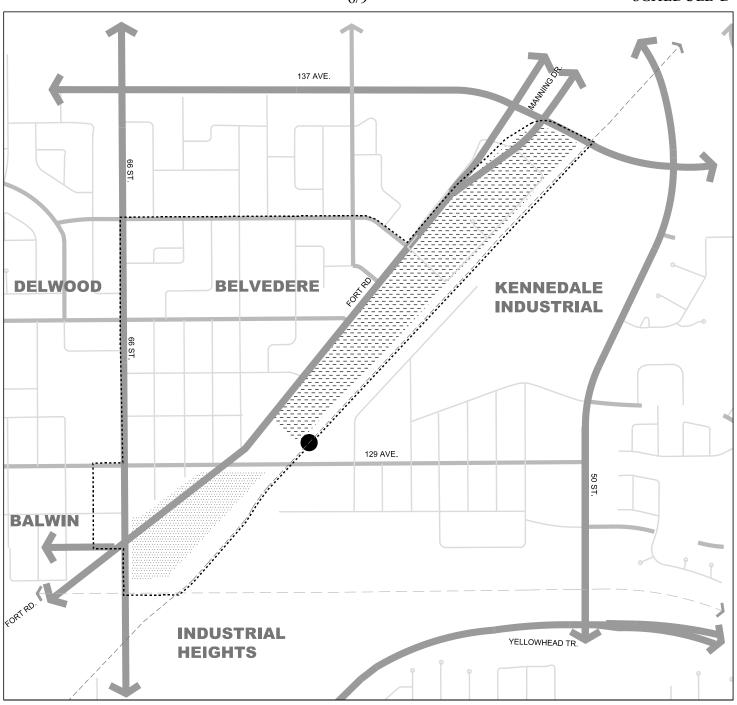

| 3.15 | Bylaw 19251 - Amendment to the Belvedere Station Area Redevelopment Plan Item 3.14, Bylaw 19251 and Charter Bylaw 19262 will be dealt with together.            | 561 |
|------|-----------------------------------------------------------------------------------------------------------------------------------------------------------------|-----|
| 3.16 | Charter Bylaw 19262 - To allow for low and medium rise multi-use housing, Belvedere Item 3.14, Bylaw 19251 and Charter Bylaw 19262 will be dealt with together. | 594 |
| 3.17 | Charter Bylaw 19281 - To allow for a variety of low density housing forms, a greenway, and boundary adjustments to three pocket parks, Trumpeter                | 600 |

#### **BYLAWS**

Item Number: 3.14/ 3.15/ 3.16 Belvedere Bylaws: 19251/19262

|          |    | <u>NAME</u>    | <u>ORGANIZATION</u>                 |  |  |  |  |
|----------|----|----------------|-------------------------------------|--|--|--|--|
|          |    |                |                                     |  |  |  |  |
| <b>/</b> | 1. | Donald Grimble | Fort Road Business Improvement Area |  |  |  |  |
| •        | 2. | Hon Leong      | Fort Road Business Improvement Area |  |  |  |  |
|          | 3. |                |                                     |  |  |  |  |
|          | 4. |                |                                     |  |  |  |  |
|          | 5. |                |                                     |  |  |  |  |
|          | 6. |                |                                     |  |  |  |  |