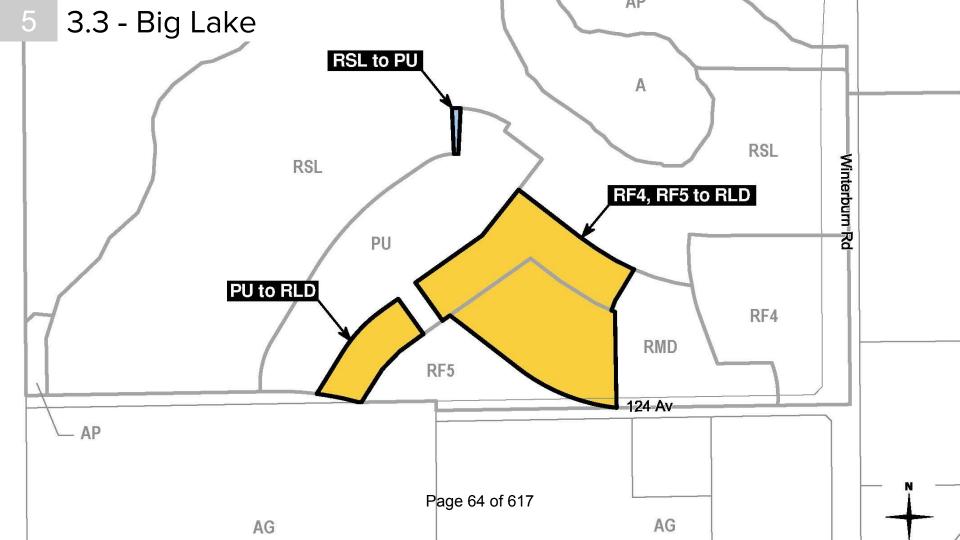

Bylaw 19130 proposes to amend the subject land:

| From:                                                                                                                          | То:                                                            |
|--------------------------------------------------------------------------------------------------------------------------------|----------------------------------------------------------------|
| (PU) Public Utility Zone<br>(RF4) Semi-detached Residential Zone<br>(RF5) Row Housing Zone<br>(RSL) Residential Small Lot Zone | (PU) Public Utility Zone<br>(RLD) Residential Low Density Zone |

#### **PLANNING ANALYSIS**

The proposed amendment to the Kinglet Gardens NSP will redistribute Street Oriented Residential uses (Row Housing) from a larger agglomeration in the northeast portion of the neighbourhood, to a more even distribution along the planned collector roadway in the northwest part of the neighbourhood.

The reduction of the SWMF by 0.38 ha is the result of a refined engineering analysis, which concluded the original design of the SWMF was larger than required. Consequently, this revision has freed land that can now be made available for residential use. Public access and visibility from the main collector roadway (at the southernmost edge of the SWMF) has been maintained as part of the storm pond's reconfiguration.

In terms of development regulations, height and scale, the proposed RLD Zone is compatible with the adjacent land that is zoned RSL and located to the north and east of the subject site. The RLD Zone also allows for a greater variety of lot sizes and widths, which contributes to a more compact urban form and efficient utilization of land with respect to Single Detached residential built-forms.