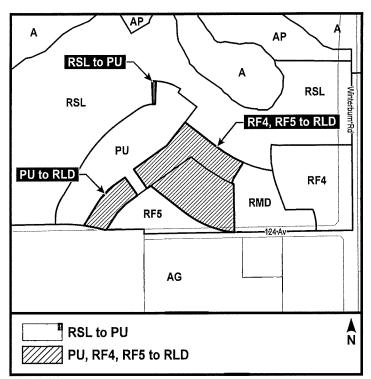

This application consists of three (3) components.

The first component is a proposed amendment to the Kinglet Gardens NSP to:

- Redistribute a portion of land planned for Street Oriented (Row Housing) Residential use from the northeast to the northwest area of the plan;
- Reconfigure the shape and size of a stormwater management facility (SWMF); and
- Add area for Low Density Residential use in the northeast portion of the plan.

Bylaw 19130 proposes to amend the subject land:

| From:                                                                                                                          | То:                                                            |
|--------------------------------------------------------------------------------------------------------------------------------|----------------------------------------------------------------|
| (PU) Public Utility Zone<br>(RF4) Semi-detached Residential Zone<br>(RF5) Row Housing Zone<br>(RSL) Residential Small Lot Zone | (PU) Public Utility Zone<br>(RLD) Residential Low Density Zone |

#### **PLANNING ANALYSIS**

The proposed amendment to the Kinglet Gardens NSP will redistribute Street Oriented Residential uses (Row Housing) from a larger agglomeration in the northeast portion of the neighbourhood, to a more even distribution along the planned collector roadway in the northwest part of the neighbourhood.