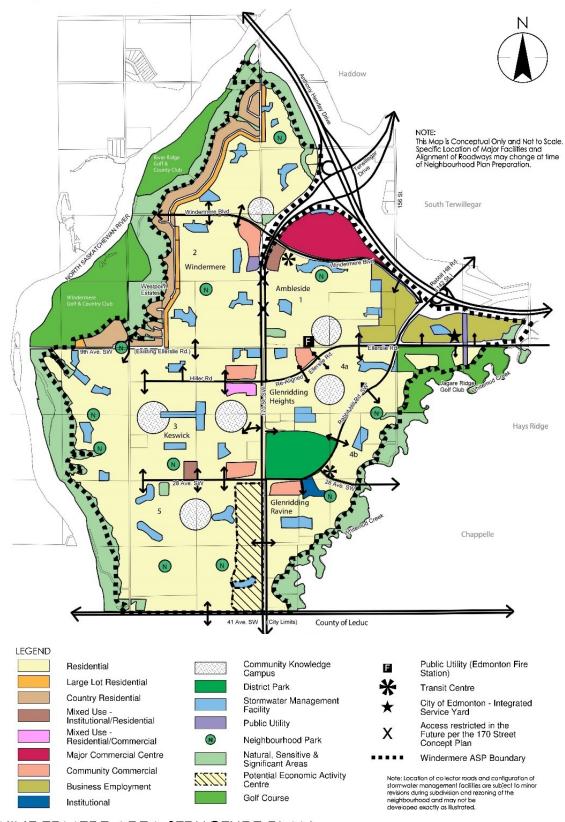

xed Use -

Residential/Commercial

Major Commercial Centre

**Community Commercial** 

Business Employment

Institutional

Community Knowledge Campus

District Park

Stormwater Management Facility

Public Utility

Neighbourhood Park

Natural, Sensitive & Significant Areas

Potential Economic Activity

Pa@pet 282rsof 617



Public Utility (Edmonton Fire Station)



**Transit Centre** 



City of Edmonton - Integrated Service Yard



Access restricted in the Future per the 170 Street Concept Plan



Windermere ASP Boundary

Amendment Area

Note: Location of collector roads and configuration of stormwater management facilities are subject to minor revisions during subdivision and rezoning of the neighbourhood and may not be developed exactly as illustrated.

Figure 7.0 - Development Concept



WINDERMERE AREA STRUCTURE PLAN



# **16449 16 Avenue NW**

To allow for medium density residential uses.



# RECOMMENDATION AND JUSTIFICATION

Administration is in **SUPPORT** of this application because it:

- will expand the variety of housing choices in the Windermere neighbourhood;
- will be compatible with surrounding planned land uses; and
- will facilitate the orderly development of the Windermere neighbourhood.

#### THE APPLICATION

- BYLAW 19264 is a proposed amendment to the Windermere Area Structure Plan (ASP) to redesignate a 2.18 hectare parcel of land from Mixed Use Institutional/Residential to Residential to allow for the development of medium density housing. Associated ASP figures, text, and land use and population statistics are revised to reflect the proposed land u