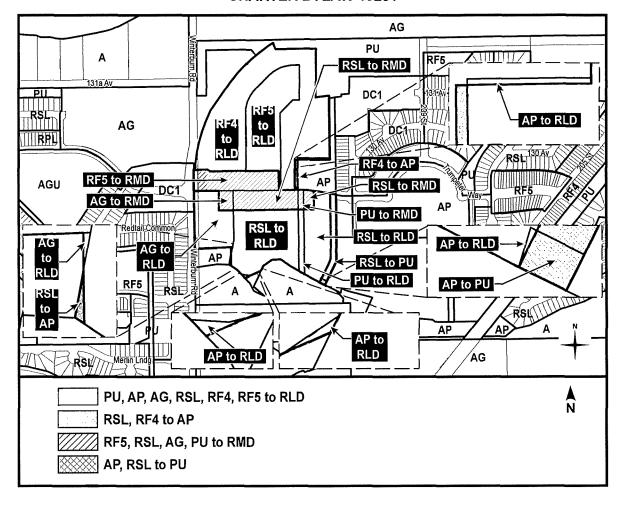

Bylaw 19130 proposes to amend the subject land:

| From:                                                                                                                          | То:                                                            |
|--------------------------------------------------------------------------------------------------------------------------------|----------------------------------------------------------------|
| (PU) Public Utility Zone<br>(RF4) Semi-detached Residential Zone<br>(RF5) Row Housing Zone<br>(RSL) Residential Small Lot Zone | (PU) Public Utility Zone<br>(RLD) Residential Low Density Zone |

# **SITE AND SURROUNDING AREA**

AERIAL VIEW OF APPLICATION AREA

|                 | EXISTING ZONING                                                                                                                                                      | CURRENT USE                                             |
|-----------------|----------------------------------------------------------------------------------------------------------------------------------------------------------------------|---------------------------------------------------------|
| SUBJECT<br>SITE | <ul> <li>(RSL) Small Lot Residential Zone</li> <li>(PU) Public Utility Zone</li> <li>(RF4) Semi-detached Residential Zone</li> <li>(RF5) Row Housing Zone</li> </ul> | Vacant / undeveloped land                               |
| CONTEXT         |                                                                                                                                                                      |                                                         |
| North           | <ul><li>(RSL) Small Lot Residential Zone</li><li>(PU) Public Utility Zone</li></ul>                                                                                  | Vacant / undeveloped land                               |
| East            | <ul><li>(RF5) Row Housing Zone</li><li>(RMD) Residential Mixed Dwelling Zone</li></ul>                                                                               | Vacant / undeveloped land                               |
| South           | <ul><li>(RF5) Row Housing Zone</li><li>(AG) Agricultural Zone</li></ul>                                                                                              | Vacant / undeveloped land<br>Rural Residential acreages |
| West            | <ul><li>(RSL) Small Lot Residential Zone</li><li>(PU) Public Utility Zone</li></ul>                                                                                  | Vacant / undeveloped land                               |

#### **PLANNING ANALYSIS**

The proposed amendment to the Kinglet Gardens NSP will redistribute Street Oriented Residential uses (Row Housing) from a larger agglomeration in the northeast portion of the neighbourhood, to a more even distribution along the planned collector roadway in the northwest part of the neighbourhood.

The reduction of the SWMF by 0.38 ha is the result of a refined engineering analysis, which concluded the original design of the SWMF was larger than required. Consequently, this revision has freed land that can now be made available for residential use. Public access and visibility from the main collector roadway (at the southernmost edge of the SWMF) has been maintained as part of the storm pond's reconfiguration.