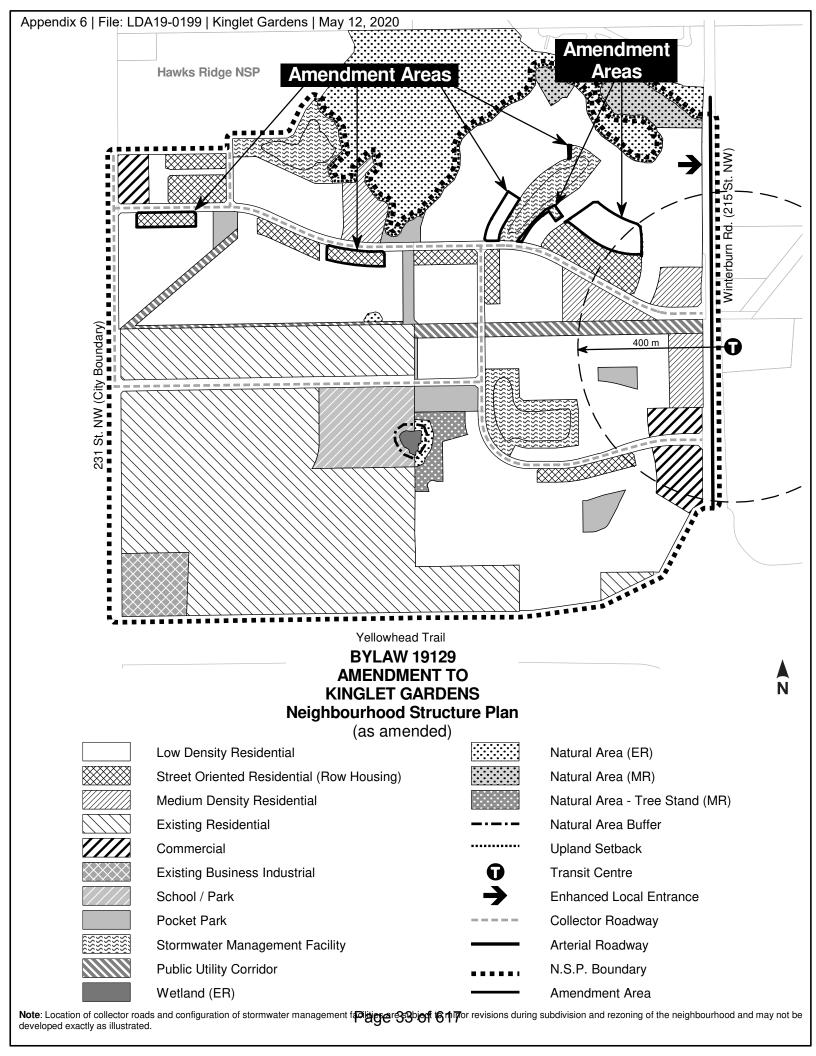

# PROPOSED KINGLET GARDENS NEIGHBOURHOOD STRUCTURE PLAN LAND USE AND POPULATION STATISTICS BYLAW 19129

|                                                  |           | % of  |
|--------------------------------------------------|-----------|-------|
|                                                  | Area (ha) | GDA   |
| GROSS AREA                                       | 205.8     |       |
| Environmental Reserve                            |           |       |
| Natural Area                                     | 0.6       | 0.3%  |
| Upland Setback                                   | 2.5       | 1.2%  |
| Pipeline & Utility Right-of-Way                  | 3.7       | 1.8%  |
| Arterial Road Right-of-Way                       | 3.1       | 1.5%  |
| GROSS DEVELOPABLE AREA                           | 195.9     |       |
| Existing Land Uses                               |           |       |
| Existing Residential                             | 57.9      | 29.6% |
| Existing Business Industrial                     | 3.1       | 1.6%  |
| Existing School/Park                             | 5.8       | 3.0%  |
|                                                  |           |       |
| Adjusted Gross Developable Area (aGDA)           | 129.1     |       |
| Commercial                                       | 4.3       | 3.3%  |
| Parkland, Recreation, School (Municipal Reserve) |           |       |
| Community League                                 | 1.2       | 1.0%  |
| Pocket Parks & Greenways                         | 2.9       | 2.3%  |
| Natural Area                                     | 4.3       | 3.3%  |
| Transportation                                   |           |       |
| Circulation                                      | 25.8      | 20.0% |
| Infrastructure & Servicing                       |           |       |
| Drainage (Public Utility Lot)                    | 0.5       | 0.4%  |
| Stormwater Management                            | 9.8       | 7.6%  |
| TOTAL Non-Residential Area                       | 48.8      | 37.8% |
| NET RESIDENTIAL AREA (NRA)                       | 80.3      | 62.2% |

#### RESIDENTIAL LAND USE AREA, UNIT AND POPULATION

|                                           | Area (ha) | Units/ha | Units | People/Unit | Population | % of<br>Total<br>Units |
|-------------------------------------------|-----------|----------|-------|-------------|------------|------------------------|
| Low Density Residential (LDR)             |           |          |       |             |            |                        |
| Single/Semi-Detached                      | 64.9      | 25       | 1,623 | 2.8         | 4,544      | 62%                    |
| Street Oriented Resdiental (Row Housing)  | 8.6       | 45       | 387   | 2.8         | 1,084      | 15%                    |
| Low Rise/Multi/Medium Density Residential | 6.8       | 90       | 612   | 1.8         | 1,102      | 23%                    |
| TOTAL                                     | 80.3      |          | 2,622 |             | 6,730      | 100.0%                 |

#### Note

Location of collector roads and configuration of stormwater management facilities are subject to minor revisions during subdivision and rezoning of the neighbourhood and may not be developed exactly as illustrated.

Page 38 of 617

AMENDMENT TO
KINGLET GARDENS
Neighbourhood Structure Plan
(as amended)