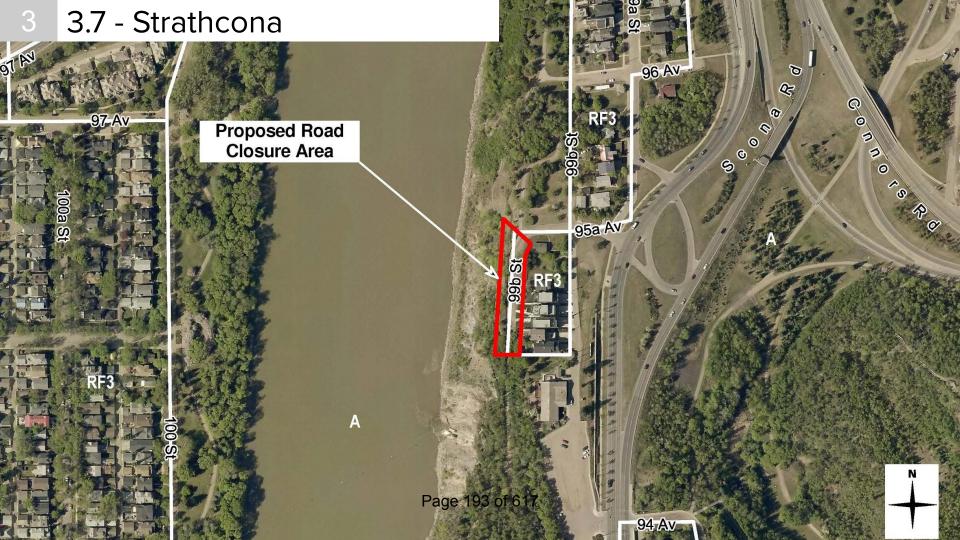

d Minerals, the City however, reserving the right to the said Mines and Minerals if in fact the City is the owner thereof.

| READ a first time this  | day of               | , A.D. 2020; |
|-------------------------|----------------------|--------------|
| READ a second time this | day of               | , A.D. 2020; |
| READ a third time this  | day of               | , A.D. 2020; |
| SIGNED and PASSED this  | day of               | , A.D. 2020. |
|                         | THE CITY OF EDMONTON |              |
|                         | MAYOR                |              |
|                         | CITY CLERK           |              |

## **BYLAW 19320**



## **ATTACHMENT 2**

# Aerial Map



## **ATTACHMENT 3**

## **Building Great Neighbourhoods Plan**



3.7 - Strathcona







#### Bylaw 19320

Closure of a portion of 99B Street NW south of 95A Avenue NW, Strathcona

WHEREAS the Municipal Council of the City of Edmonton may pass a Bylaw for the purpose of closing any road provided that the bylaw is advertised and any person who claims to be affected prejudicially by the bylaw, or their agent, has been given an opportunity of being heard by City Council in relation to the proposed Bylaw; and

WHEREAS City Council has considered the proposed closing and has agreed that it is in the public interest to pass this Bylaw;

NOW THEREFORE the Municipal Council of the City of Edmonton, duly assembled, enacts as follows:

1. All that portion of road, generally as shown on Schedule "A" described as follows:

Part of Road (99B Street)

Between

Block B Plan 3313EO

and

Lo