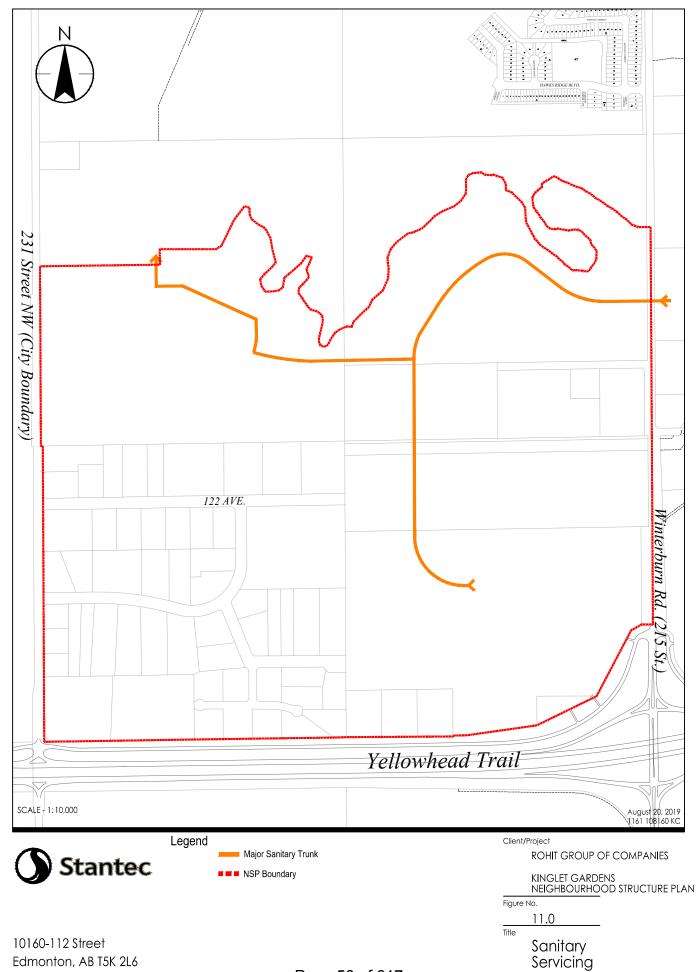

#### 12510 - Winterburn Road NW

To redistribute areas for medium density residential use, reconfigure the shape and size of a stormwater management facility (SWMF), and allow for the development of low density residential uses.

This application consists of three (3) components.

The first component is a proposed amendment to the Kinglet Gardens NSP to:

- Redistribute a portion of land planned for Street Oriented (Row Housing) Residential use from the northeast to the northwest area of the plan;
- Reconfigure the shape and size of a stormwater management facility (SWMF); and
- Add area for Low Density Residential use in the northeast portion of the plan.

The amendment to the Kinglet Gardens NSP also includes proposed updates to the land use and population statistics and relevant figures.

The second component is an amendment to the Big Lake ASP to update the land use and population statistics to align and ensure consistency with the amendments to the Kinglet Gardens NSP, as proposed by Bylaw 19129.

The third component is a proposed rezoning in the northeast portion of the neighbourhood to facilitate the development of low density housing and reduce the size of a SWMF, in accordance with the land use designations of the NSP (as proposed by Bylaw 19129).

#### **TECHNICAL REVIEW**

The proposed amendments have been reviewed by all required technical agencies. The planned civic infrastructure can accommodate the proposed changes and will be provided in due course at later stages of development. All comments from affected City Departments and utility agencies have been addressed.