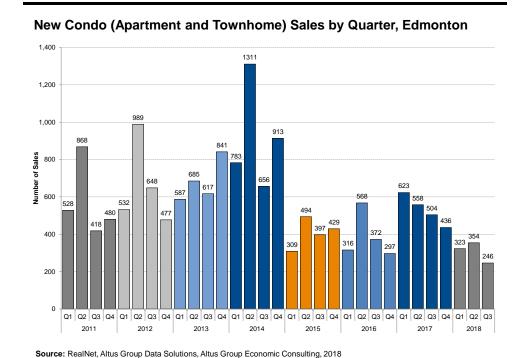

perceptions) have affected the housing market – especially the ownership market – where consumers tend to be more discerning about housing choices. New condominium sales across Edmonton have been noticeably slow during 2018 and are expected to remain under pressure during 2019. This has meant that overall average prices have decreased somewhat and that projects in fringe locations (or projects without distinguishing features) have particularly struggled.

The expanded stress test, which came into effect in January 2018, in addition to higher interest rates and slow employment and income growth will continue to affect market sentiment in the short term – likely causing buyers to rent instead and/or to postpone purchases to save for a larger downpayment (and therefore a smaller mortgage).



The rental market on the other hand has performed relatively well into 2018 with the vacancy rate decreasing significantly (from 7.0% in 2017 to 5.3% in

2018) and the average rental rate increasing for the first time since 2015 - by 2.7% annually.



Nonetheless, with substantial inventory in the development pipeline and an expectation of slower job growth throughout 2019 it is expected that rental vacancy rates will decrease at a moderate pace in the next few years and that rental rates will grow at a slower rate than the average over the past decade.

### 1.5 RESIDENTIAL FEASIBILITY

From our site-specific demand projection, it is expected that the subject lands have the potential to support a maximum absorption of around 80 multifamily units per year during 2020-2026 – assuming that