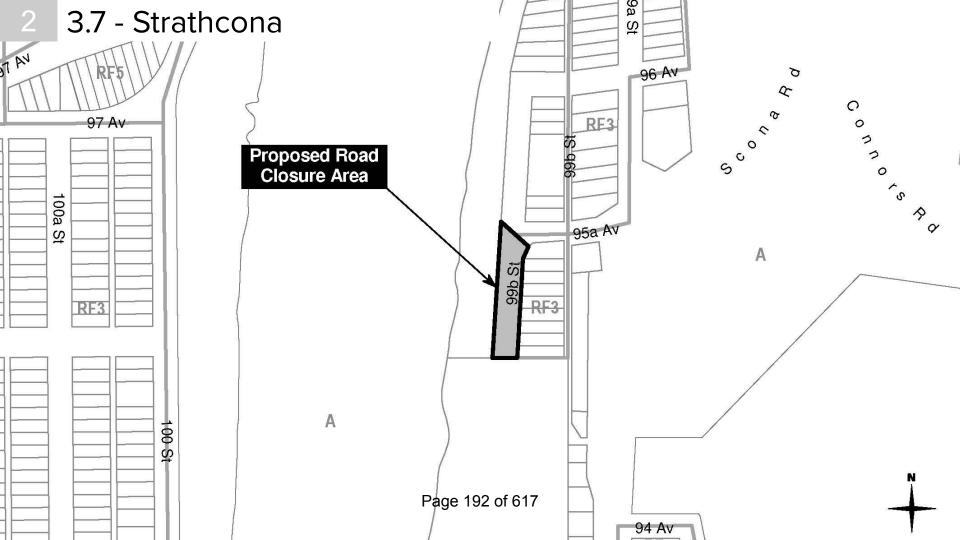

and Minerals, the City however, reserving the right to the said Mines and Minerals if in fact the City is the owner thereof.

| READ a first time this  | day of               | , A.D. 2020; |
|-------------------------|----------------------|--------------|
| READ a second time this | day of               | , A.D. 2020; |
| READ a third time this  | day of               | , A.D. 2020; |
| SIGNED and PASSED this  | day of               | , A.D. 2020. |
|                         | THE CITY OF EDMONTON |              |
|                         | MAYOR                |              |
|                         | CITY CLERK           |              |

## **BYLAW 19320**



## **ATTACHMENT 2**

# Aerial Map



## **ATTACHMENT 3**

## **Building Great Neighbourhoods Plan**



3.7 - Strathcona







#### Bylaw 19320

Closure of a portion of 99B Street NW south of 95A Avenue NW, Strathcona

WHEREAS the Municipal Council of the City of Edmonton may pass a Bylaw for the purpose of closing any road provided that the bylaw is advertised and any person who claims to be affected prejudicially by the bylaw, or their agent, has been given an opportunity of being heard by City Council in relation to the proposed Bylaw; and

WHEREAS City Council has considered the proposed closing and has agreed that it is in the public interest to pass this Bylaw;

NOW THEREFORE the Municipal Council of the City of Edmonton, duly assembled, enacts as follows:

1. All that portion of road, generally as shown on Schedule "A" described as follows:

Part of Road (99B Street)

Between

Block B Plan 3313EO

and