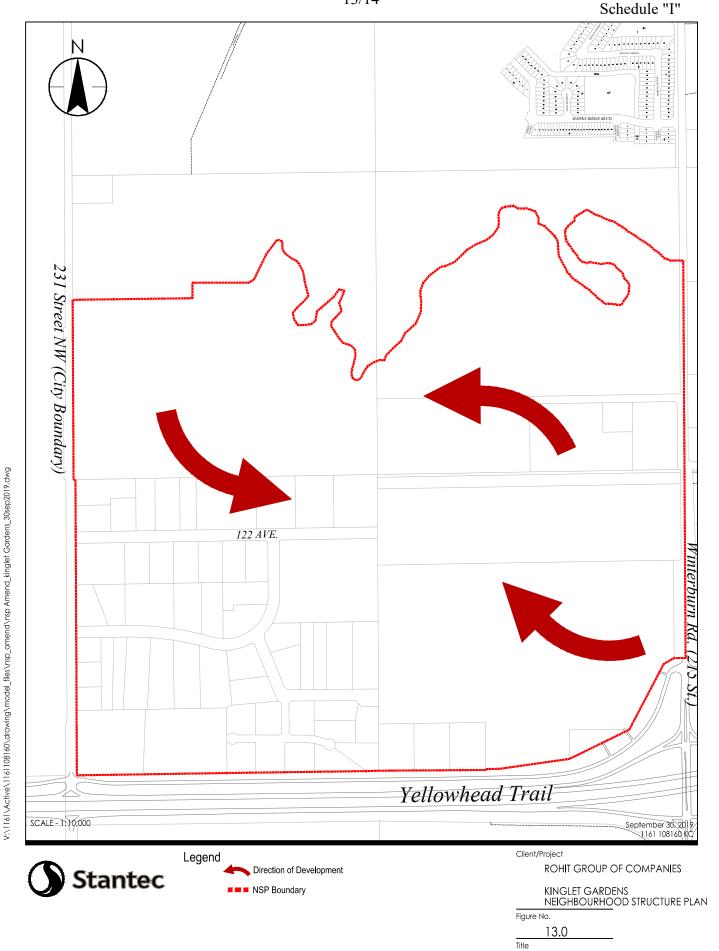

#### **PLANNING ANALYSIS**

The proposed amendment to the Kinglet Gardens NSP will redistribute Street Oriented Residential uses (Row Housing) from a larger agglomeration in the northeast portion of the neighbourhood, to a more even distribution along the planned collector roadway in the northwest part of the neighbourhood.