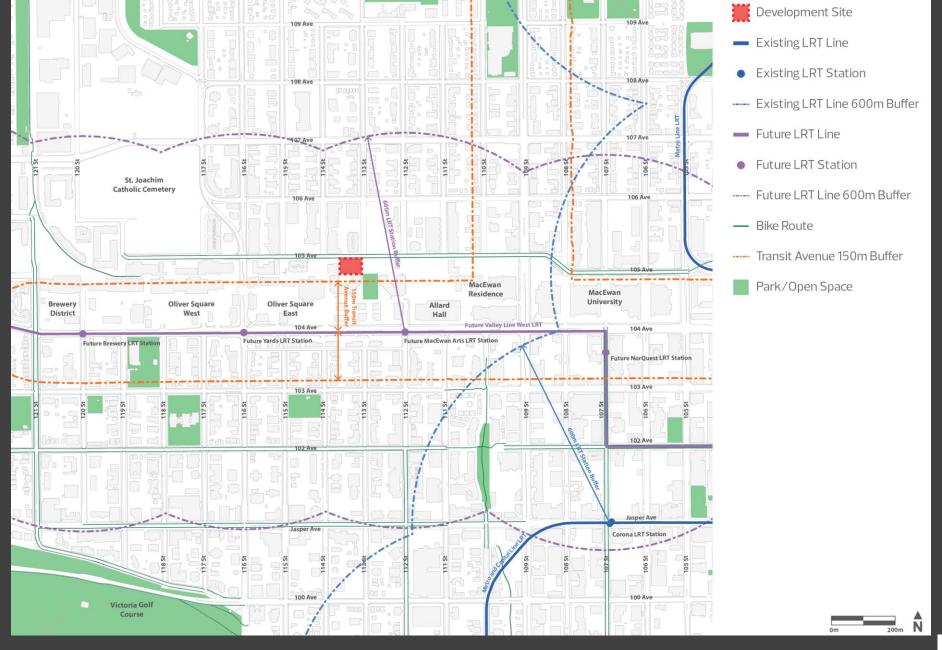

#### 12510 - Winterburn Road NW

To redistribute areas for medium density residential use, reconfigure the shape and size of a stormwater management facility (SWMF), and allow for the development of low density residential uses.

Bylaw 19130 proposes to amend the subject land:

| From:                                                                                                                          | То:                                                            |
|--------------------------------------------------------------------------------------------------------------------------------|----------------------------------------------------------------|
| (PU) Public Utility Zone<br>(RF4) Semi-detached Residential Zone<br>(RF5) Row Housing Zone<br>(RSL) Residential Small Lot Zone | (PU) Public Utility Zone<br>(RLD) Residential Low Density Zone |

# **SITE AND SURROUNDING AREA**

AERIAL VIEW OF APPLICATION AREA

|                 | EXISTING ZONING                                                                                                                                                      | CURRENT USE                                             |
|-----------------|----------------------------------------------------------------------------------------------------------------------------------------------------------------------|---------------------------------------------------------|
| SUBJECT<br>SITE | <ul> <li>(RSL) Small Lot Residential Zone</li> <li>(PU) Public Utility Zone</li> <li>(RF4) Semi-detached Residential Zone</li> <li>(RF5) Row Housing Zone</li> </ul> | Vacant / undeveloped land                               |
| CONTEXT         |                                                                                                                                                                      |                                                         |
| North           | <ul><li>(RSL) Small Lot Residential Zone</li><li>(PU) Public Utility Zone</li></ul>                                                                                  | Vacant / undeveloped land                               |
| East            | <ul><li>(RF5) Row Housing Zone</li><li>(RMD) Residential Mixed Dwelling Zone</li></ul>                                                                               | Vacant / undeveloped land                               |
| South           | <ul><li>(RF5) Row Housing Zone</li><li>(AG) Agricultural Zone</li></ul>                                                                                              | Vacant / undeveloped land<br>Rural Residential acreages |
| West            | <ul><li>(RSL) Small Lot Residential Zone</li><li>(PU) Public Utility Zone</li></ul>                                                                                  | Vacant / undeveloped land                               |

#### **PLANNING ANALYSIS**

The proposed amendment to the Kinglet Gardens NSP will redistribute Street Oriented Residential uses (Row Housing) from a larger agglomeration in the northeast portion of the neighbourhood, to a more even distribution along the planned collector roadway in the northwest part of the neighbourhood.

The reduction of the SWMF by 0.38 ha is the result of a refined engineering analysis, which concluded the original design of the SWMF was larger than required. Consequently, this revision has freed land that can now be made available for residential use. Public access and visibility from the main collector roadway (at the southernmost edge of the SWMF) has been maintained as part of the storm pond's reconfiguration.

In the aggregate of the land use changes proposed in the NSP, the amount of land designated for low density residential use will increase by 0.81 ha. However, the scale of this change is nominal and the overall residential density for the Neighbourhood Plan will remain unchanged at 33 units per net residential hectare (upnrha).

In terms of development regulations, height and scale, the proposed RLD Zone is compatible with the adjacent land that is zoned RSL and located to the north and east of the subject site. The RLD Zone also allows for a greater variety of lot sizes and widths, which contributes to a more compact urban form and efficient utilization of land with respect to Single Detached residential built-forms.