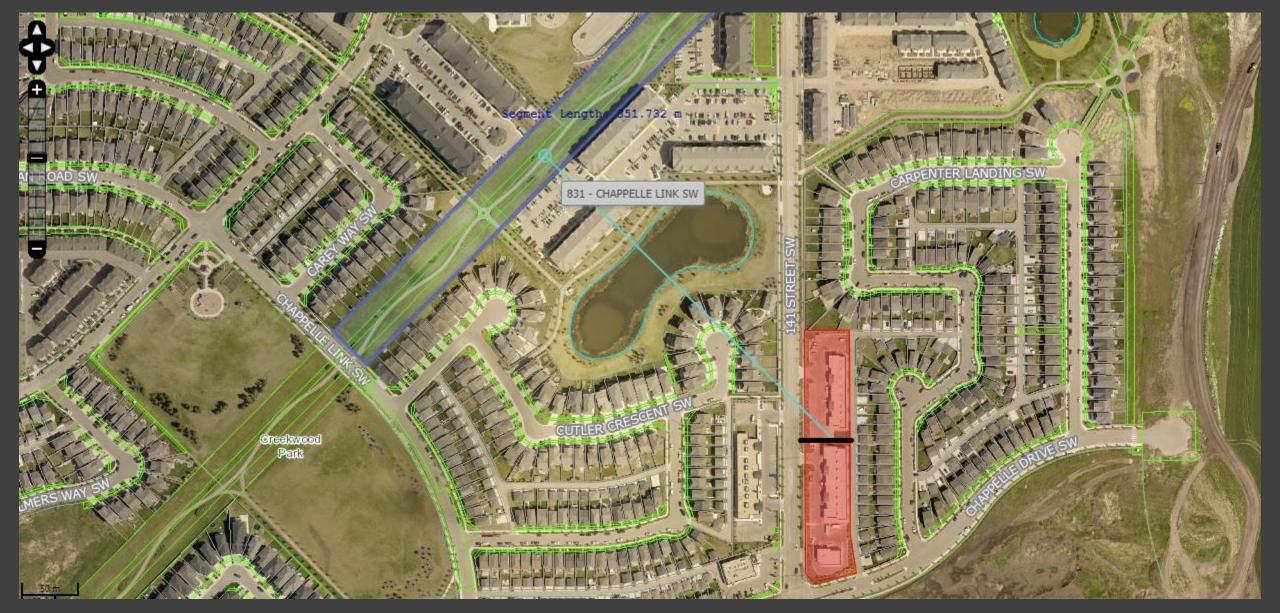

# **SITE AND SURROUNDING AREA**

AERIAL VIEW OF APPLICATION AREA

|                 | EXISTING ZONING                                                                                                                                                      | CURRENT USE                                             |
|-----------------|----------------------------------------------------------------------------------------------------------------------------------------------------------------------|---------------------------------------------------------|
| SUBJECT<br>SITE | <ul> <li>(RSL) Small Lot Residential Zone</li> <li>(PU) Public Utility Zone</li> <li>(RF4) Semi-detached Residential Zone</li> <li>(RF5) Row Housing Zone</li> </ul> | Vacant / undeveloped land                               |
| CONTEXT         |                                                                                                                                                                      |                                                         |
| North           | <ul><li>(RSL) Small Lot Residential Zone</li><li>(PU) Public Utility Zone</li></ul>                                                                                  | Vacant / undeveloped land                               |
| East            | <ul><li>(RF5) Row Housing Zone</li><li>(RMD) Residential Mixed Dwelling Zone</li></ul>                                                                               | Vacant / undeveloped land                               |
| South           | <ul><li>(RF5) Row Housing Zone</li><li>(AG) Agricultural Zone</li></ul>                                                                                              | Vacant / undeveloped land<br>Rural Residential acreages |
| West            | <ul><li>(RSL) Small Lot Residential Zone</li><li>(PU) Public Utility Zone</li></ul>                                                                                  | Vacant / undeveloped land                               |