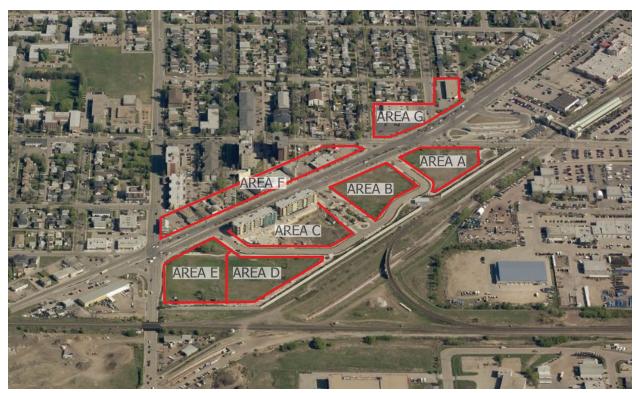

# **SITE AND SURROUNDING AREA**

AERIAL VIEW OF APPLICATION AREA

|                 | EXISTING ZONING                                                                                                                                                      | CURRENT USE                                             |
|-----------------|----------------------------------------------------------------------------------------------------------------------------------------------------------------------|---------------------------------------------------------|
| SUBJECT<br>SITE | <ul> <li>(RSL) Small Lot Residential Zone</li> <li>(PU) Public Utility Zone</li> <li>(RF4) Semi-detached Residential Zone</li> <li>(RF5) Row Housing Zone</li> </ul> | Vacant / undeveloped land                               |
| CONTEXT         |                                                                                                                                                                      |                                                         |
| North           | <ul><li>(RSL) Small Lot Residential Zone</li><li>(PU) Public Utility Zone</li></ul>                                                                                  | Vacant / undeveloped land                               |
| East            | <ul><li>(RF5) Row Housing Zone</li><li>(RMD) Residential Mixed Dwelling Zone</li></ul>                                                                               | Vacant / undeveloped land                               |
| South           | <ul><li>(RF5) Row Housing Zone</li><li>(AG) Agricultural Zone</li></ul>                                                                                              | Vacant / undeveloped land<br>Rural Residential acreages |
| West            | <ul><li>(RSL) Small Lot Residential Zone</li><li>(PU) Public Utility Zone</li></ul>                                                                                  | Vacant / undeveloped land                               |