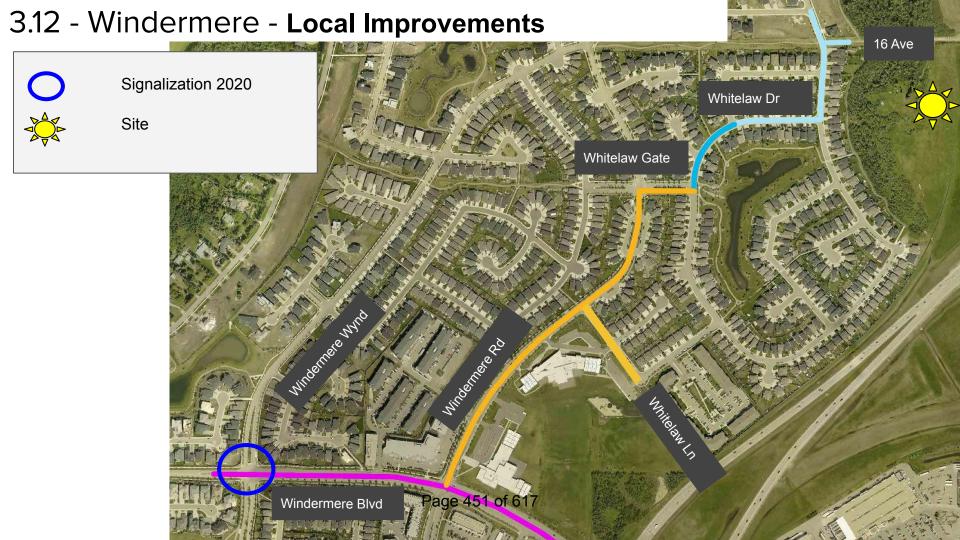

Institutional/Residential

Mixed Use -Residential/Commercial

Major Commercial Centre

Community Commercial

Business Employment

Institutional

Community Knowledge Campus

District Park

Stormwater Management Facility

Public Utility

Neighbourhood Park

Natural, Sensitive & Significant Areas

Potential Economic Activity Centre

Golf Course

Public Utility (Edmonton Fire Station)

Transit Centre

F

City of Edmonton - Integrated Service Yard

Access restricted in the Future per the 170 Street Concept Plan

Windermere ASP Boundary







### 3.11 - Windermere











### 3.12 - Windermere - **Key TIA Findings**

- Southbound movement at Windermere
   Blvd/Windermere Rd
- Highest Peak Hour Volume:
   70 vehicles, translates into roughly 1 vehicle/minutes
- Increase in Daily Volumes







### 3.12 - Windermere - Broader Network Improvements



### 3.12 - Windermere - Broader Network Improvements



# Proposed Rezoning of 16449 - 16 Avenue NW to a Direct Development Control Provision (DC1)

Amendment to the Windermere Area Structure Plan – Bylaw 19264 Amendment to the Windermere Neighbourhood Structure Plan - 19265 Zoning Bylaw Amendment from AG to DC1 – Bylaw 19266

Public Hearing – September 1, 2020





### Site Location

- 16449 16 Avenue
   NW (Lot 1, Block , Plan 9220825)
- Northeast corner of Windermere Neighbourhood Structure Plan
- Site size 2.18 ha





# Site History

- Owned by YMCA at the time the Windermere ASP and NSP were prepared and is identified as institutional with opportunity for medium density residential
- Jaffer Generations purchased in 2011 with i