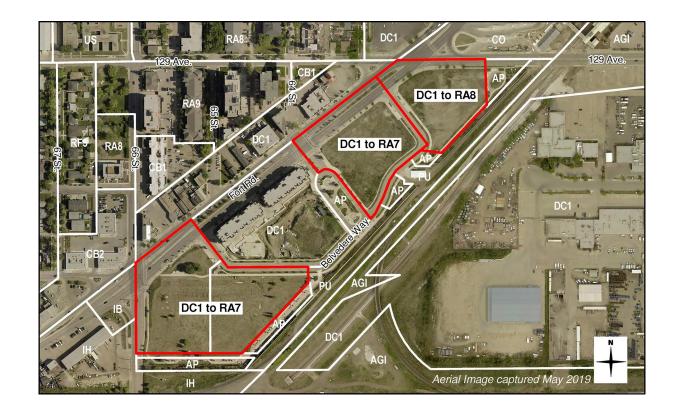

| 3.15 | Bylaw 19251 - Amendment to the Belvedere Station Area Redevelopment Plan Item 3.14, Bylaw 19251 and Charter Bylaw 19262 will be dealt with together.            | 561 |
|------|-----------------------------------------------------------------------------------------------------------------------------------------------------------------|-----|
| 3.16 | Charter Bylaw 19262 - To allow for low and medium rise multi-use housing, Belvedere Item 3.14, Bylaw 19251 and Charter Bylaw 19262 will be dealt with together. | 594 |
| 3.17 | Charter Bylaw 19281 - To allow for a variety of low density housing forms, a greenway, and boundary adjustments to three pocket parks, Trumpeter                | 600 |

#### **BYLAWS**

Item Number: 3.14/ 3.15/ 3.16 Belvedere Bylaws: 19251/19262