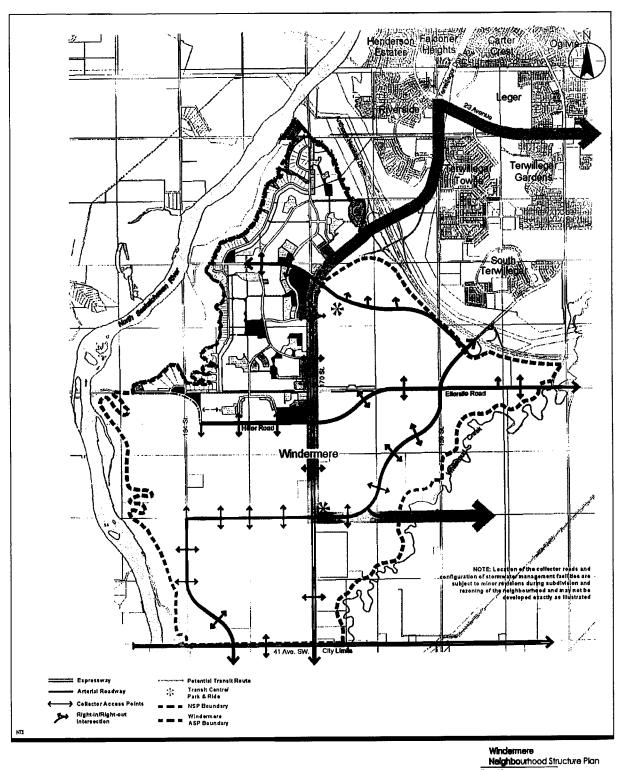

attached hereto as Schedule "A";
- j. deleting the map entitled "Figure 5.0 Development Concept" and substituting therefore the Map entitled "Figure 5.0 Development Concept" attached hereto as Schedule "B";
- k. deleting the map entitled "Figure 8 Transit Context Plan" and substituting therefore the Map entitled "Figure 8.0 Transit Context Plan" attached hereto as Schedule "C".

| READ a first time this  | 1st | day of | September | , A. D. 2020; |
|-------------------------|-----|--------|-----------|---------------|
| READ a second time this | 1st | day of | September | , A. D. 2020; |
| READ a third time this  | 1st | day of | September | , A. D. 2020; |
| SIGNED and PASSED this  | 1st | day of | September | , A. D. 2020. |

THE CITY OF EDMONTON

CITY CLERK





Development Concept





Figure No. Transit Context Plan



### **Charter Bylaw 19266**

To allow for medium density residential development, Windermere

#### **Purpose**

Rezoning from AG (Agricultural Zone) to DC1 (Direct Development Control Provision); located at 16449 – 16 Avenue NW, Windermere.

#### Readings

Charter Bylaw 19266 is ready for three readings after the public hearing has been held. If Council wishes to give three readings during a single meeting, Council must unanimously agree "That Charter Bylaw 19266 be considered for third reading."

#### **Advertising and Signing**

This Charter Bylaw has been advertised in the Edmonton Journal on August 14, 2020, and August 22, 2020. The Charter Bylaw can be passed following third reading.

#### Position of Administration

Administration supports this pr