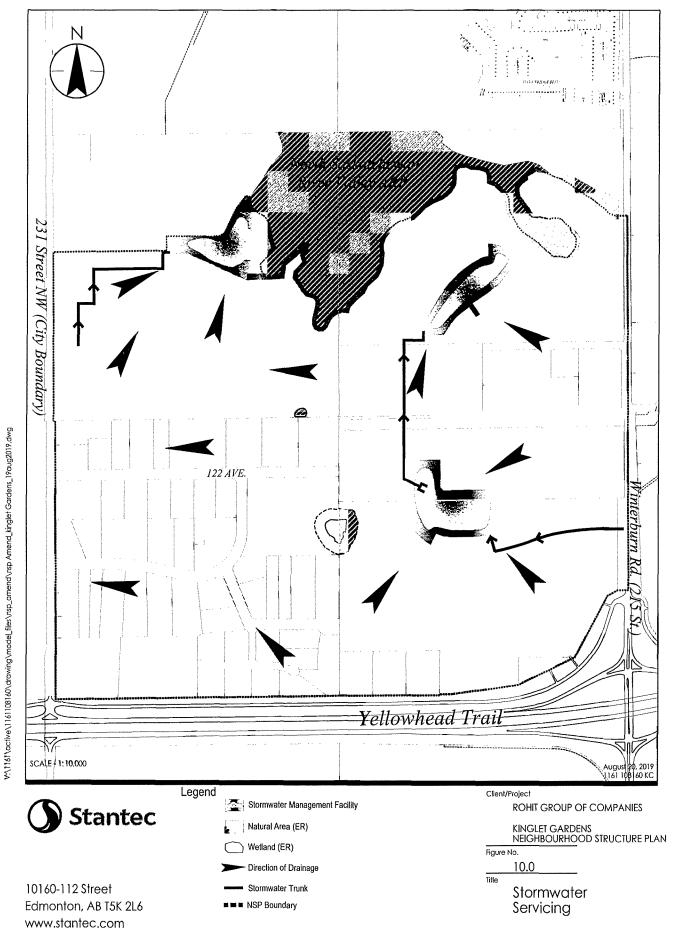

The reduction of the SWMF by 0.38 ha is the result of a refined engineering analysis, which concluded the original design of the SWMF was larger than required. Consequently, this revision has freed land that can now be made available for residential use. Public access and visibility from the main collector roadway (at the southernmost edge of the SWMF) has been maintained as part of the storm pond's reconfiguration.

#### Note

Location of collector roads and configuration of stormwater management facilities are subject to minor revisions during subdivision and rezoning of the neighbourhood and may not be developed exactly as illustrated.