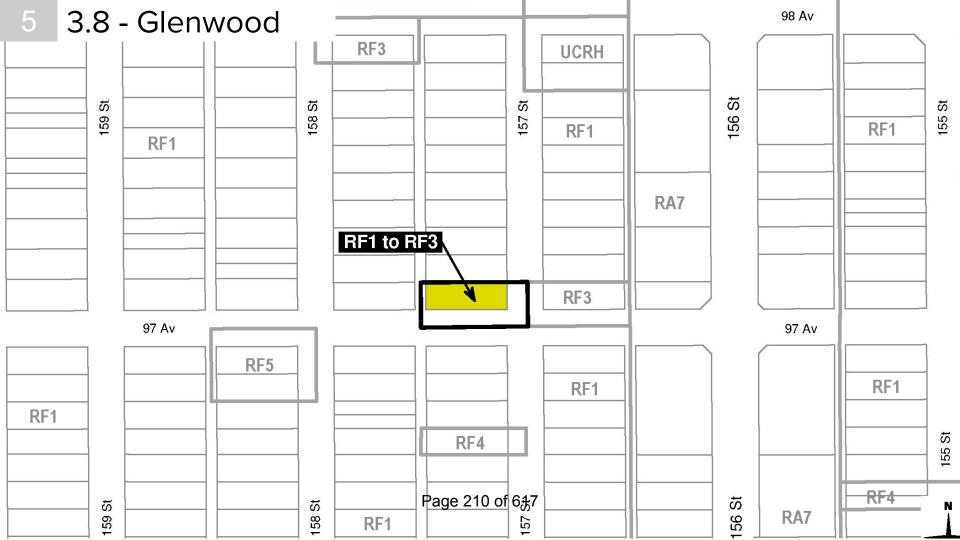

#### **BYLAWS**

Item Number: 3.9 Glenwood Bylaw: 19400

#### **IN FAVOUR**

| • |    | <u>NAME</u> | ORGANIZATION |  |  |  |  |
|---|----|-------------|--------------|--|--|--|--|
|   |    |             |              |  |  |  |  |
|   | 1. |             |              |  |  |  |  |
|   | 2. |             |              |  |  |  |  |
|   | 3. |             |              |  |  |  |  |
|   | 4. |             |              |  |  |  |  |

|    | <u>NAME</u> | ORGANIZATION |
|----|-------------|--------------|
| 1. |             |              |
| 2. |             |              |
| 3. |             |              |
| 4. |             |              |
| 5. |             |              |
| 6. |             |              |