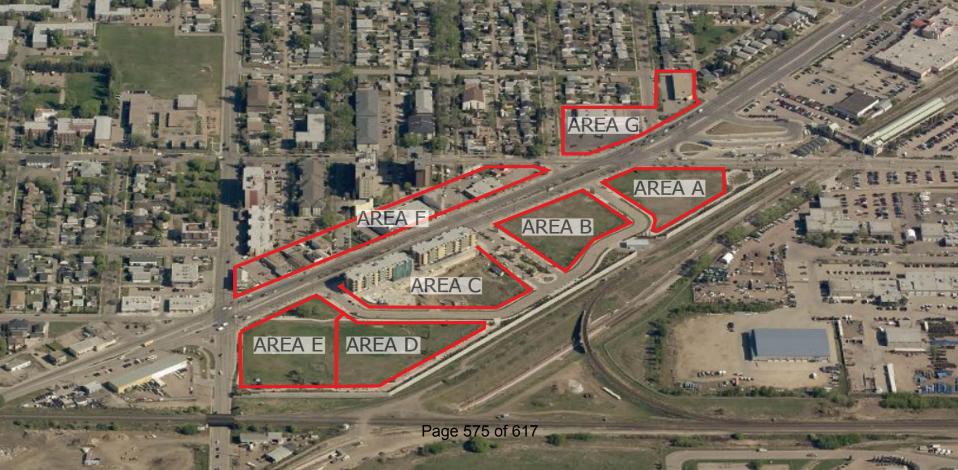

#### **BYLAWS**

Item Number: 3.14/ 3.15/ 3.16 Belvedere Bylaws: 19251/19262

## **IN FAVOUR**

| • |    | <u>NAME</u>       | ORGANIZATION                      |                          |  |  |
|---|----|-------------------|-----------------------------------|--------------------------|--|--|
|   | 1  |                   |                                   |                          |  |  |
| • | 1. | Margo Auger       | Treaty 8 First Nations of Alberta |                          |  |  |
| ~ | 2. | Kris Janvier      | Treaty 8                          | First Nations of Alberta |  |  |
| • | 3. | Loretta Bellerose | Treaty 8                          | First Nations of Alberta |  |  |
|   | 4. |                   |                                   |                          |  |  |

|          |    | <u>NAME</u>    | <u>ORGANIZATION</u>                 |  |  |  |  |
|----------|----|----------------|-------------------------------------|--|--|--|--|
|          |    |                |                                     |  |  |  |  |
| <b>/</b> | 1. | Donald Grimble | Fort Road Business Improvement Area |  |  |  |  |
| •        | 2. | Hon Leong      | Fort Road Business Improvement Area |  |  |  |  |
|          | 3. |                |                                     |  |  |  |  |
|          | 4. |                |                                     |  |  |  |  |
|          | 5. |                |                                     |  |  |  |  |
|          | 6. |                |                                     |  |  |  |  |