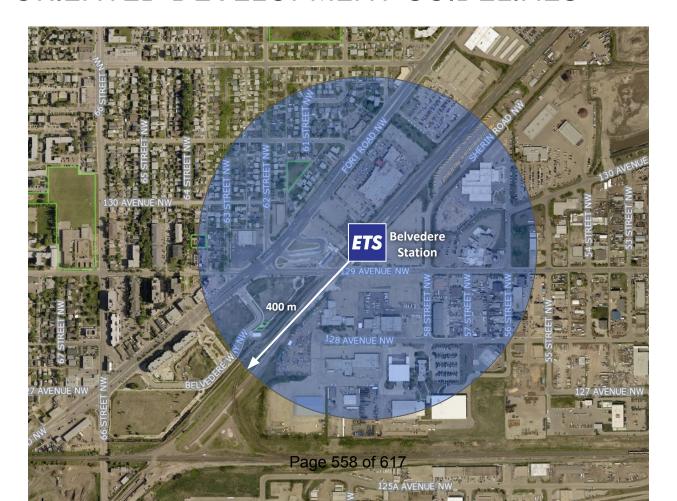

| 3.15 | Bylaw 19251 - Amendment to the Belvedere Station Area Redevelopment Plan Item 3.14, Bylaw 19251 and Charter Bylaw 19262 will be dealt with together.            | 561 |
|------|-----------------------------------------------------------------------------------------------------------------------------------------------------------------|-----|
| 3.16 | Charter Bylaw 19262 - To allow for low and medium rise multi-use housing, Belvedere Item 3.14, Bylaw 19251 and Charter Bylaw 19262 will be dealt with together. | 594 |
| 3.17 | Charter Bylaw 19281 - To allow for a variety of low density housing forms, a greenway, and boundary adjustments to three pocket parks, Trumpeter                | 600 |

#### **BYLAWS**

Item Number: 3.14/ 3.15/ 3.16 Belvedere Bylaws: 19251/19262