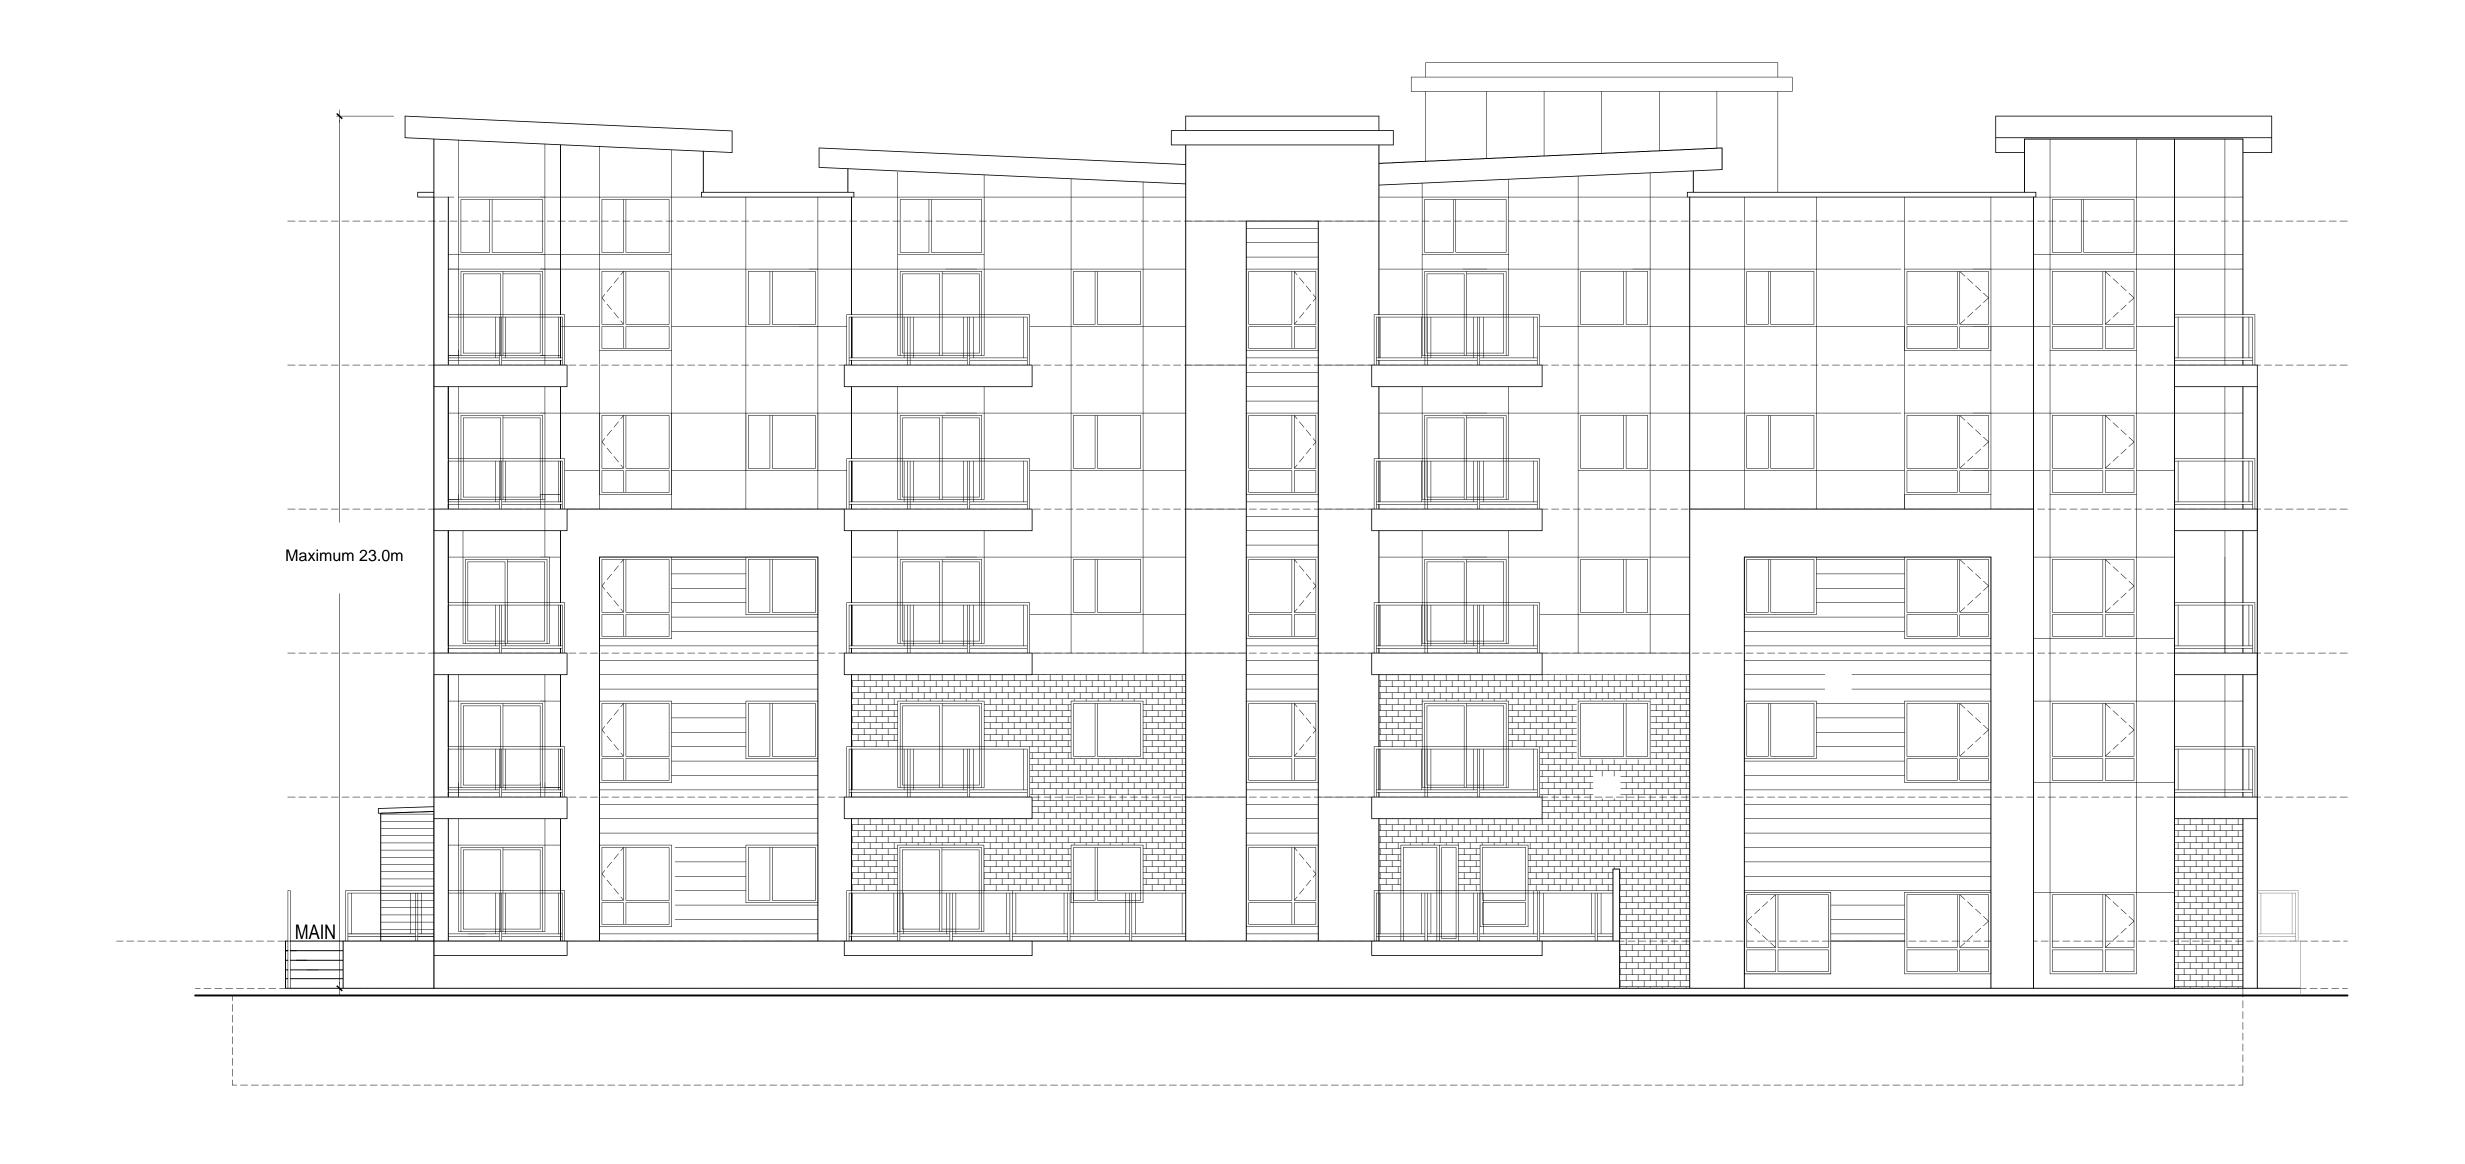

ance with the City of Edmonton Design and Construction Standards. The Development Officer shall verify that any infrastructure upgrades or systems required to ensure these standards are met shall be implemented in the design of the building and/or through off-site improvements.
- 2. As a condition of a Development Permit for construction of the principal building, the owner shall enter into an agreement with the City of Edmonton whereby the owner shall provide a minimum contribution of \$22,416 toward streetscape improvements that are identified in the 105 Avenue Corridor Study. These streetscaping improvements may include, but are not limited to, new sidewalks, streetlights, boulevard landscaping, boulevard trees, street furniture, and/or the relocation of utilities underground.















Map 12 - Queen Mary Park - Zoning

### Zones

RF1 Single Detached Residential District

RF4 Semi Detached Residential District

RA7 Low Rise Apartment District
RA8 Medium Rise Apartment District

CNC Neighbourhood Convenience Commercial District

CB1 Low Intensity Business District

IB Industrial Business District

IM Medium Industrial DistrictUS Urban Services District

PU Public Utility District

AP Public Parks District

AP Public Parks District

DC2 Site Specific Development Control District



Proposed Amendment to Map 12 - Queen Mary Park - Zoning

### Zones

RF1 Single Detached Residential District

RF4 Semi Detached Residential District

RA7 Low Rise Apartment District
RA8 Medium Rise Apartment District

CNC Neighbourhood Convenience Commercial District

CB1 Low Intensity Bus