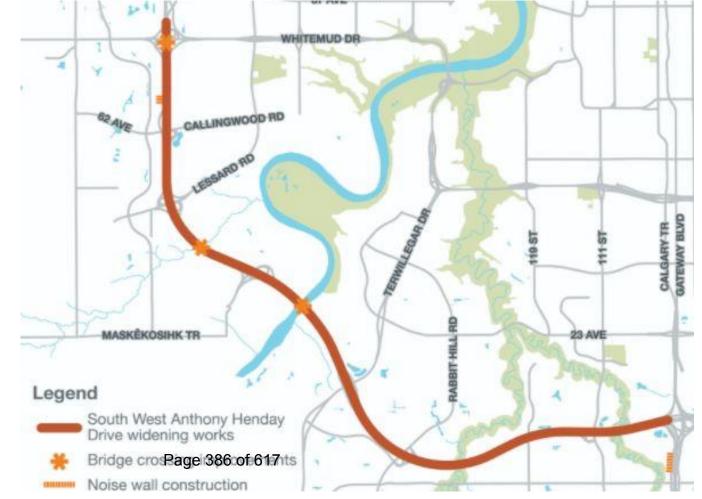

#### 12510 - Winterburn Road NW

To redistribute areas for medium density residential use, reconfigure the shape and size of a stormwater management facility (SWMF), and allow for the development of low density residential uses.

#### RECOMMENDATION AND JUSTIFICATION

Administration is in **SUPPORT** of this application because it:

- will distribute medium density residential land uses more evenly throughout the neighbourhood Plan;
- will allow for a variety of low density housing types;
- will contribute to a compact urban form by allowing flexibility of lot sizes;
- will facilitate the orderly development of the neighbourhood; and
- will be compatible with existing and planned land uses.

#### THE APPLICATION

- 1. **BYLAW 19129** to amend the Kinglet Gardens Neighbourhood Structure Plan (NSP);
- 2. **BYLAW 19136** to amend the Big Lake Area Structure Plan (ASP); and
- 3. CHARTER BYLAW 19130 to amend the Zoning Bylaw.

This application consists of three (3) components.

The first component is a proposed amendment to the Kinglet Gardens NSP to:

- Redistribute a portion of land planned for Street Oriented (Row Housing) Residential use from the northeast to the northwest area of the plan;
- Reconfigure the shape and size of a stormwater management facility (SWMF); and
- Add area for Low Density Residential use in the northeast portion of the plan.

The amendment to the Kinglet Gardens NSP also includes proposed updates to the land use and population statistics and relevant figures.

The second component is an amendment to the Big Lake ASP to update the land use and population statistics to align and ensure consistency with the amendments to the Kinglet Gardens NSP, as proposed by Bylaw 19129.

The third component is a proposed rezoning in the northeast portion of the neighbourhood to facilitate the development of low density housing and reduce the size of a SWMF, in accordance with the land use designations of the NSP (as proposed by Bylaw 19129).

Bylaw 19130 proposes to amend the subject land:

| From:                                                                                                                          | То:                                                            |
|--------------------------------------------------------------------------------------------------------------------------------|----------------------------------------------------------------|
| (PU) Public Utility Zone<br>(RF4) Semi-detached Residential Zone<br>(RF5) Row Housing Zone<br>(RSL) Residential Small Lot Zone | (PU) Public Utility Zone<br>(RLD) Residential Low Density Zone |

# **SITE AND SURROUNDING AREA**

AERIAL VIEW OF APPLICATION AREA

|                 | EXISTING ZONING                                                                                                                                                      | CURRENT USE                                             |
|-----------------|----------------------------------------------------------------------------------------------------------------------------------------------------------------------|---------------------------------------------------------|
| SUBJECT<br>SITE | <ul> <li>(RSL) Small Lot Residential Zone</li> <li>(PU) Public Utility Zone</li> <li>(RF4) Semi-detached Residential Zone</li> <li>(RF5) Row Housing Zone</li> </ul> | Vacant / undeveloped land                               |
| CONTEXT         |                                                                                                                                                                      |                                                         |
| North           | <ul><li>(RSL) Small Lot Residential Zone</li><li>(PU) Public Utility Zone</li></ul>                                                                                  | Vacant / undeveloped land                               |
| East            | <ul><li>(RF5) Row Housing Zone</li><li>(RMD) Residential Mixed Dwelling Zone</li></ul>                                                                               | Vacant / undeveloped land                               |
| South           | <ul><li>(RF5) Row Housing Zone</li><li>(AG) Agricultural Zone</li></ul>                                                                                              | Vacant / undeveloped land<br>Rural Residential acreages |
| West            | <ul><li>(RSL) Small Lot Residential Zone</li><li>(PU) Public Utility Zone</li></ul>                                                                                  | Vacant / undeveloped land                               |

#### **PLANNING ANALYSIS**

The proposed amendment to the Kinglet Gardens NSP will redistribute Street Oriented Residential uses (Row Housing) from a larger agglomeration in the northeast portion of the neighbourhood, to a more even distribution along the planned collector roadway in the northwest part of the neighbourhood.

The reduction of the SWMF by 0.38 ha is the result of a refined engineering analysis, which concluded the original design of the SWMF was larger than required. Consequently, this revision has freed land that can now be made available for residential use. Public access and visibility from the main collector roadway (at the southernmost edge of the SWMF) has been maintained as part of the storm pond's reconfiguration.

In the aggregate of the land use changes proposed in the NSP, the amount of land designated for low density residential use will increase by 0.81 ha. However, the scale of this change is nominal and the overall residential density for the Neighbourhood Plan will remain unchanged at 33 units per net residential hectare (upnrha).

In terms of development regulations, height and scale, the proposed RLD Zone is compatible with the adjacent land that is zoned RSL and located to the north and east of the subject site. The RLD Zone also allows for a greater variety of lot sizes and widths, which contributes to a more compact urban form and efficient utilization of land with respect to Single Detached residential built-forms.