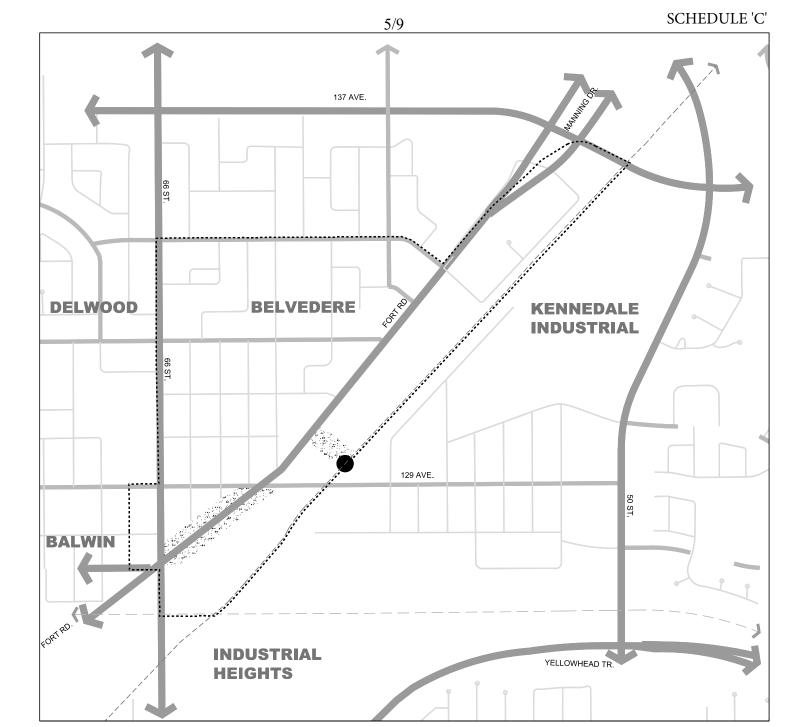

#### **BYLAWS**

Item Number: 3.14/ 3.15/ 3.16 Belvedere Bylaws: 19251/19262

## **IN FAVOUR**

| • |    | <u>NAME</u>       | ORGANIZATION                      |                          |  |  |
|---|----|-------------------|-----------------------------------|--------------------------|--|--|
|   | 1  |                   |                                   |                          |  |  |
| • | 1. | Margo Auger       | Treaty 8 First Nations of Alberta |                          |  |  |
| ~ | 2. | Kris Janvier      | Treaty 8                          | First Nations of Alberta |  |  |
| • | 3. | Loretta Bellerose | Treaty 8                          | First Nations of Alberta |  |  |
|   | 4. |                   |                                   |                          |  |  |

|          |    | <u>NAME</u>    | <u>ORGANIZATION</u>                 |  |  |  |  |
|----------|----|----------------|-------------------------------------|--|--|--|--|
|          |    |                |                                     |  |  |  |  |
| <b>/</b> | 1. | Donald Grimble | Fort Road Business Improvement Area |  |  |  |  |
| •        | 2. | Hon Leong      | Fort Road Business Improvement Area |  |  |  |  |
|          | 3. |                |                                     |  |  |  |  |
|          | 4. |                |                                     |  |  |  |  |
|          | 5. |                |                                     |  |  |  |  |
|          | 6. |                |                                     |  |  |  |  |