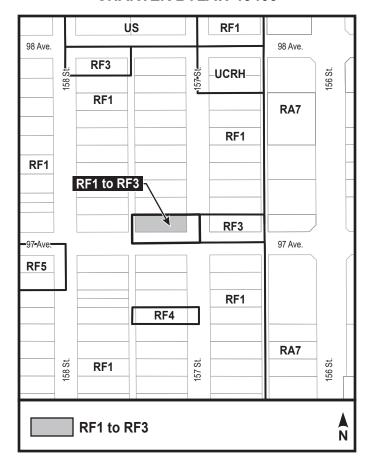

#### 12510 - Winterburn Road NW

To redistribute areas for medium density residential use, reconfigure the shape and size of a stormwater management facility (SWMF), and allow for the development of low density residential uses.

Bylaw 19130 proposes to amend the subject land:

| From:                                                                                                                          | То:                                                            |
|--------------------------------------------------------------------------------------------------------------------------------|----------------------------------------------------------------|
| (PU) Public Utility Zone<br>(RF4) Semi-detached Residential Zone<br>(RF5) Row Housing Zone<br>(RSL) Residential Small Lot Zone | (PU) Public Utility Zone<br>(RLD) Residential Low Density Zone |

# **SITE AND SURROUNDING AREA**

AERIAL VIEW OF APPLICATION AREA

|                 | EXISTING ZONING                                                                                                                                                      | CURRENT USE                                             |
|-----------------|----------------------------------------------------------------------------------------------------------------------------------------------------------------------|---------------------------------------------------------|
| SUBJECT<br>SITE | <ul> <li>(RSL) Small Lot Residential Zone</li> <li>(PU) Public Utility Zone</li> <li>(RF4) Semi-detached Residential Zone</li> <li>(RF5) Row Housing Zone</li> </ul> | Vacant / undeveloped land                               |
| CONTEXT         |                                                                                                                                                                      |                                                         |
| North           | <ul><li>(RSL) Small Lot Residential Zone</li><li>(PU) Public Utility Zone</li></ul>                                                                                  | Vacant / undeveloped land                               |
| East            | <ul><li>(RF5) Row Housing Zone</li><li>(RMD) Residential Mixed Dwelling Zone</li></ul>                                                                               | Vacant / undeveloped land                               |
| South           | <ul><li>(RF5) Row Housing Zone</li><li>(AG) Agricultural Zone</li></ul>                                                                                              | Vacant / undeveloped land<br>Rural Residential acreages |
| West            | <ul><li>(RSL) Small Lot Residential Zone</li><li>(PU) Public Utility Zone</li></ul>                                                                                  | Vacant / undeveloped land                               |