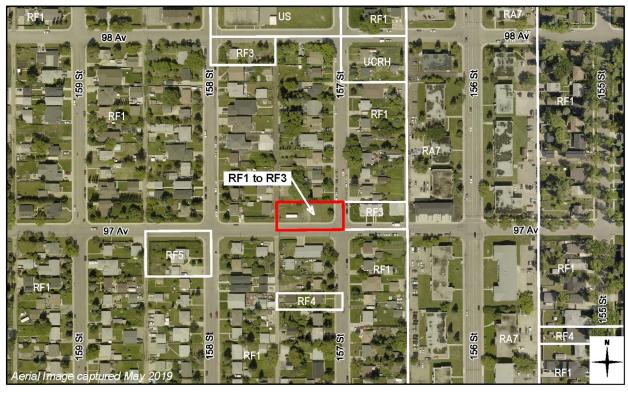

#### 12510 - Winterburn Road NW

To redistribute areas for medium density residential use, reconfigure the shape and size of a stormwater management facility (SWMF), and allow for the development of low density residential uses.

Bylaw 19130 proposes to amend the subject land:

| From:                                                                                                                          | То:                                                            |
|--------------------------------------------------------------------------------------------------------------------------------|----------------------------------------------------------------|
| (PU) Public Utility Zone<br>(RF4) Semi-detached Residential Zone<br>(RF5) Row Housing Zone<br>(RSL) Residential Small Lot Zone | (PU) Public Utility Zone<br>(RLD) Residential Low Density Zone |

# **SITE AND SURROUNDING AREA**

AERIAL VIEW OF APPLICATION AREA

|                 | EXISTING ZONING                                                                                                                                                      | CURRENT USE                                             |
|-----------------|----------------------------------------------------------------------------------------------------------------------------------------------------------------------|---------------------------------------------------------|
| SUBJECT<br>SITE | <ul> <li>(RSL) Small Lot Residential Zone</li> <li>(PU) Public Utility Zone</li> <li>(RF4) Semi-detached Residential Zone</li> <li>(RF5) Row Housing Zone</li> </ul> | Vacant / undeveloped land                               |
| CONTEXT         |                                                                                                                                                                      |                                                         |
| North           | <ul><li>(RSL) Small Lot Residential Zone</li><li>(PU) Public Utility Zone</li></ul>                                                                                  | Vacant / undeveloped land                               |
| East            | <ul><li>(RF5) Row Housing Zone</li><li>(RMD) Residential Mixed Dwelling Zone</li></ul>                                                                               | Vacant / undeveloped land                               |
| South           | <ul><li>(RF5) Row Housing Zone</li><li>(AG) Agricultural Zone</li></ul>                                                                                              | Vacant / undeveloped land<br>Rural Residential acreages |
| West            | <ul><li>(RSL) Small Lot Residential Zone</li><li>(PU) Public Utility Zone</li></ul>                                                                                  | Vacant / undeveloped land                               |