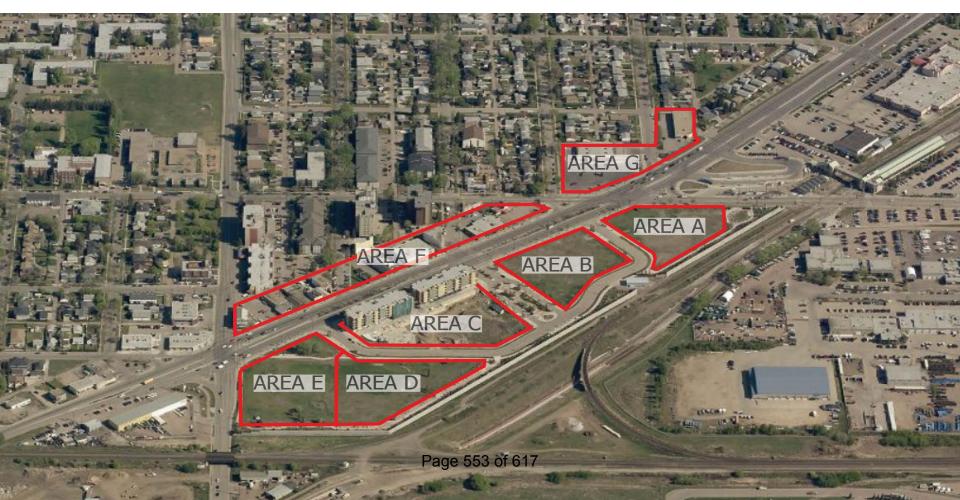

| 3.15 | Bylaw 19251 - Amendment to the Belvedere Station Area Redevelopment Plan Item 3.14, Bylaw 19251 and Charter Bylaw 19262 will be dealt with together.            | 561 |
|------|-----------------------------------------------------------------------------------------------------------------------------------------------------------------|-----|
| 3.16 | Charter Bylaw 19262 - To allow for low and medium rise multi-use housing, Belvedere Item 3.14, Bylaw 19251 and Charter Bylaw 19262 will be dealt with together. | 594 |
| 3.17 | Charter Bylaw 19281 - To allow for a variety of low density housing forms, a greenway, and boundary adjustments to three pocket parks, Trumpeter                | 600 |

#### **BYLAWS**

Item Number: 3.14/ 3.15/ 3.16 Belvedere Bylaws: 19251/19262