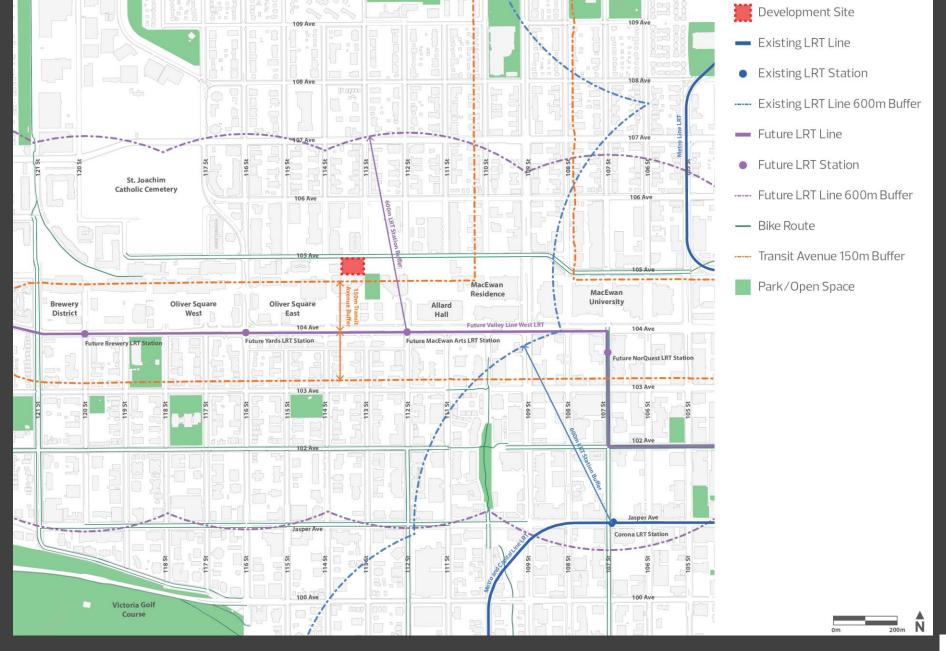

#### 12510 - Winterburn Road NW

To redistribute areas for medium density residential use, reconfigure the shape and size of a stormwater management facility (SWMF), and allow for the development of low density residential uses.

#### RECOMMENDATION AND JUSTIFICATION

Administration is in **SUPPORT** of this application because it:

- will distribute medium density residential land uses more evenly throughout the neighbourhood Plan;
- will allow for a variety of low density housing types;
- will contribute to a compact urban form by allowing flexibility of lot sizes;
- will facilitate the orderly development of the neighbourhood; and
- will be compatible with existing and planned land uses.

#### THE APPLICATION

- 1. **BYLAW 19129** to amend the Kinglet Gardens Neighbourhood Structure Plan (NSP);
- 2. **BYLAW 19136** to amend the Big Lake Area Structure Plan (ASP); and
- 3. CHARTER BYLAW 19130 to amend the Zoning Bylaw.

This application consists of three (3) components.

The first component is a proposed amendment to the Kinglet Gardens NSP to:

- Redistribute a portion of land planned for Street Oriented (Row Housing) Residential use from the northeast to the northwest area of the plan;
- Reconfigure the shape and size of a stormwater management facility (SWMF); and
- Add area for Low Density Residential use in the northeast portion of the plan.

The amendment to the Kinglet Gardens NSP also includes proposed updates to the land use and population statistics and relevant figures.

The second component is an amendment to the Big Lake ASP to update the land use and population statistics to align and ensure consistency with the amendments to the Kinglet Gardens NSP, as proposed by Bylaw 19129.

The third component is a proposed rezoning in the northeast portion of the neighbourhood to facilitate the development of low density housing and reduce the size of a SWMF, in accordance with the land use designations of the NSP (as proposed by Bylaw 19129).

Bylaw 19130 proposes to amend the subject land:

| From:                                                                                                                          | То:                                                            |
|--------------------------------------------------------------------------------------------------------------------------------|----------------------------------------------------------------|
| (PU) Public Utility Zone<br>(RF4) Semi-detached Residential Zone<br>(RF5) Row Housing Zone<br>(RSL) Residential Small Lot Zone | (PU) Public Utility Zone<br>(RLD) Residential Low Density Zone |

# **SITE AND SURROUNDING AREA**

AERIAL VIEW OF APPLICATION AREA

|                 | EXISTING ZONING                                                                                                                                                      | CURRENT USE                                             |
|-----------------|----------------------------------------------------------------------------------------------------------------------------------------------------------------------|---------------------------------------------------------|
| SUBJECT<br>SITE | <ul> <li>(RSL) Small Lot Residential Zone</li> <li>(PU) Public Utility Zone</li> <li>(RF4) Semi-detached Residential Zone</li> <li>(RF5) Row Housing Zone</li> </ul> | Vacant / undeveloped land                               |
| CONTEXT         |                                                                                                                                                                      |                                                         |
| North           | <ul><li>(RSL) Small Lot Residential Zone</li><li>(PU) Public Utility Zone</li></ul>                                                                                  | Vacant / undeveloped land                               |
| East            | <ul><li>(RF5) Row Housing Zone</li><li>(RMD) Residential Mixed Dwelling Zone</li></ul>                                                                               | Vacant / undeveloped land                               |
| South           | <ul><li>(RF5) Row Housing Zone</li><li>(AG) Agricultural Zone</li></ul>                                                                                              | Vacant / undeveloped land<br>Rural Residential acreages |
| West            | <ul><li>(RSL) Small Lot Residential Zone</li><li>(PU) Public Utility Zone</li></ul>                                                                                  | Vacant / undeveloped land                               |

#### **PLANNING ANALYSIS**

The proposed amendment to the Kinglet Gardens NSP will redistribute Street Oriented Residential uses (Row Housing) from a larger agglomeration in the northeast portion of the neighbourhood, to a more even distribution along the planned collector roadway in the northwest part of the neighbourhood.

The reduction of the SWMF by 0.38 ha is the result of a refined engineering analysis, which concluded the original design of the SWMF was larger than required. Consequently, this revision has freed land that can now be made available for residential use. Public access and visibility from the main collector roadway (at the southernmost edge of the SWMF) has been maintained as part of the storm pond's reconfiguration.

In the aggregate of the land use changes proposed in the NSP, the amount of land designated for low density residential use will increase by 0.81 ha. However, the scale of this change is nominal and the overall residential density for the Neighbourhood Plan will remain unchanged at 33 units per net residential hectare (upnrha).

In terms of development regulations, height and scale, the proposed RLD Zone is compatible with the adjacent land that is zoned RSL and located to the north and east of the subject site. The RLD Zone also allows for a greater variety of lot sizes and widths, which contributes to a more compact urban form and efficient utilization of land with respect to Single Detached residential built-forms.