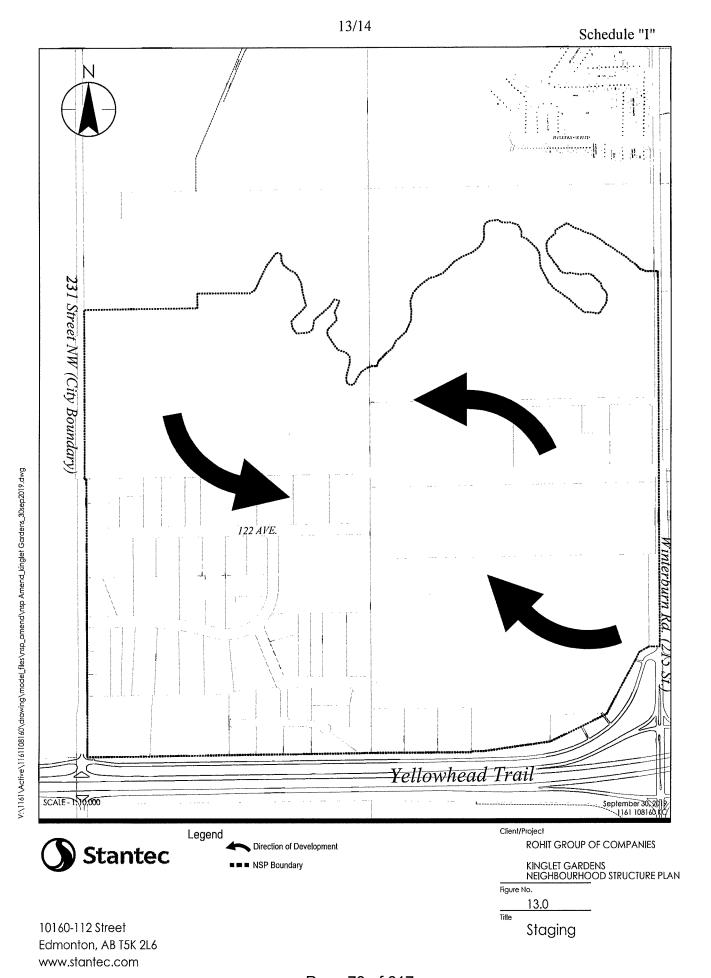

#### **PLANNING ANALYSIS**

The proposed amendment to the Kinglet Gardens NSP will redistribute Street Oriented Residential uses (Row Housing) from a larger agglomeration in the northeast portion of the neighbourhood, to a more even distribution along the planned collector roadway in the northwest part of the neighbourhood.

The reduction of the SWMF by 0.38 ha is the result of a refined engineering analysis, which concluded the original design of the SWMF was larger than required. Consequently, this revision has freed land that can now be made available for residential use. Public access and visibility from the main collector roadway (at the southernmost edge of the SWMF) has been maintained as part of the storm pond's reconfiguration.

In the aggregate of the land use changes proposed in the NSP, the amount of land designated for low density residential use will increase by 0.81 ha. However, the scale of this change is nominal and the overall residential density for the Neighbourhood Plan will remain unchanged at 33 units per net residential hectare (upnrha).