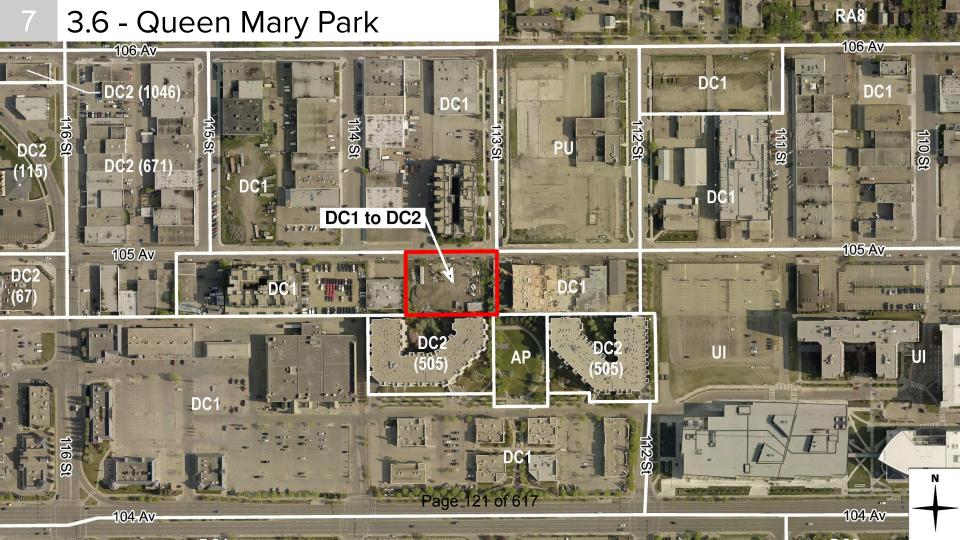

#### **BYLAWS**

Item Number: 3.5/ 3.6 Queen Mary Park Bylaws: 19402/19403

## **IN FAVOUR**

| • |    | <u>NAME</u>                                 | ORGANIZATION |
|---|----|---------------------------------------------|--------------|
|   |    |                                             |              |
| • | 1. | Marcelo Figueira (to answer questions only) |              |
|   | 2. |                                             |              |
|   | 3. |                                             |              |
|   | 4. |                                             |              |

| <u>NAME</u> |  | ORGANIZATION |  |  |
|-------------|--|--------------|--|--|
|             |  |              |  |  |
| 1.          |  |              |  |  |
| 2.          |  |              |  |  |
| 3.          |  |              |  |  |
| 4.          |  |              |  |  |
| 5.          |  |              |  |  |
| 6.          |  |              |  |  |