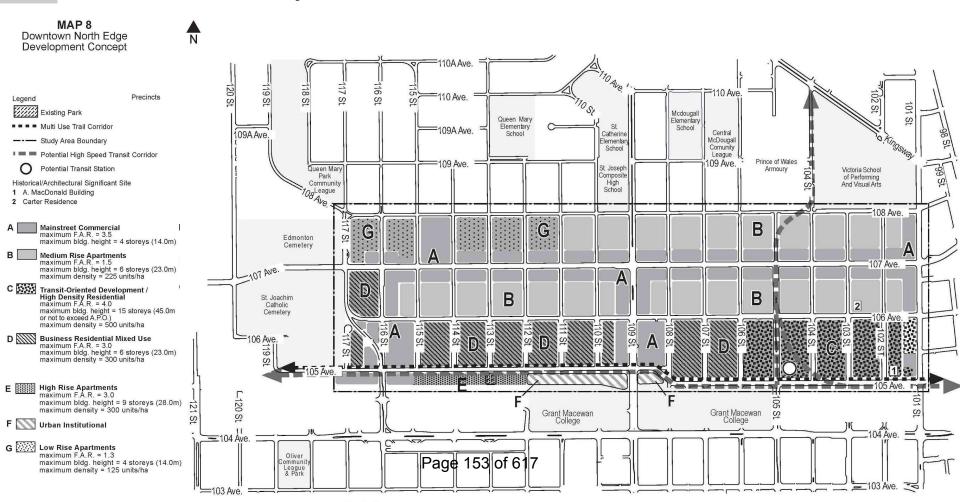

ce with the City of Edmonton Design and Construction Standards. The Development Officer shall verify that any infrastructure upgrades or systems required to ensure these standards are met shall be implemented in the design of the building and/or through off-site improvements.
- 2. As a condition of a Development Permit for construction of the principal building, the owner shall enter into an agreement with the City of Edmonton whereby the owner shall provide a minimum contribution of \$22,416 toward streetscape improvements that are identified in the 105 Avenue Corridor Study. These streetscaping improvements may include, but are not limited to, new sidewalks, streetlights, boulevard landscaping, boulevard trees, street furniture, and/or the relocation of utilities underground.















Map 12 - Queen Mary Park - Zoning

### Zones

RF1 Single Detached Residential District

RF4 Semi Detached Residential District

RA7 Low Rise Apartment District
RA8 Medium Rise Apartment District

CNC Neighbourhood Convenience Commercial District

CB1 Low Intensity Business District

IB Industrial Business District

IM Medium Industrial DistrictUS Urban Services District

PU Public Utility District

AP Public Parks District

AP Public Parks District

DC2 Site Specific Development Control District



Proposed Amendment to Map 12 - Queen Mary Park - Zoning

### Zones

RF1 Single Detached Residential District

RF4 Semi Detached Residential District

RA7 Low Rise Apartment District
RA8 Medium Rise Apartment District

CNC Neighbourhood Convenience Commercial District

CB1 Low Intensity Busin