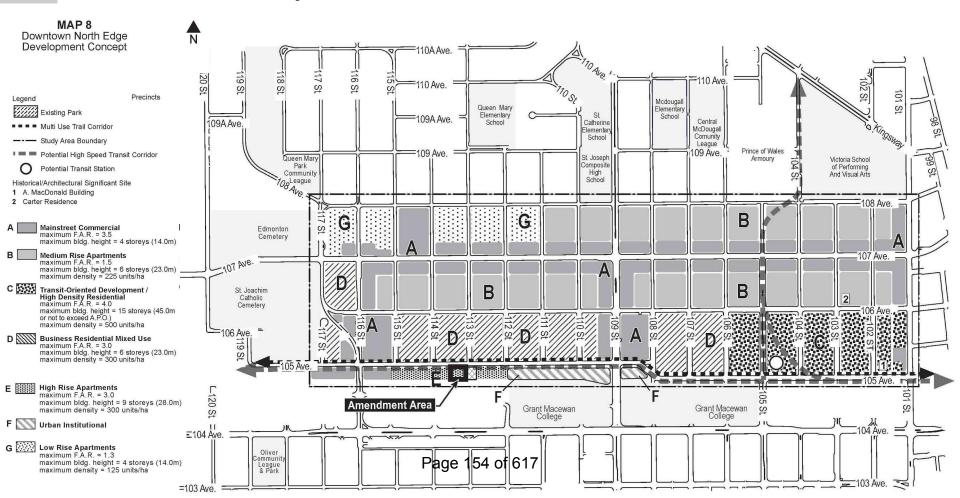

with the City of Edmonton Design and Construction Standards. The Development Officer shall verify that any infrastructure upgrades or systems required to ensure these standards are met shall be implemented in the design of the building and/or through off-site improvements.
- 2. As a condition of a Development Permit for construction of the principal building, the owner shall enter into an agreement with the City of Edmonton whereby the owner shall provide a minimum contribution of \$22,416 toward streetscape improvements that are identified in the 105 Avenue Corridor Study. These streetscaping improvements may include, but are not limited to, new sidewalks, streetlights, boulevard landscaping, boulevard trees, street furniture, and/or the relocation of utilities underground.















Map 12 - Queen Mary Park - Zoning

### Zones

RF1 Single Detached Residential District

RF4 Semi Detached Residential District

RA7 Low Rise Apartment District
RA8 Medium Rise Apartment District

CNC Neighbourhood Convenience Commercial District

CB1 Low Intensity Business District

IB Industrial Business District

IM Medium Industrial DistrictUS Urban Services District

PU Public Utility District

AP Public Parks District

AP Public Parks District

DC2 Site Specific Development Control District



Proposed Amendment to Map 12 - Queen Mary Park - Zoning

### Zones

RF1 Single Detached Residential District

RF4 Semi Detached Residential District

RA7 Low Rise Apartment District
RA8 Medium Rise Apartment District

CNC Neighbourhood Convenience Commercial District

CB1 Low Intensity Busines