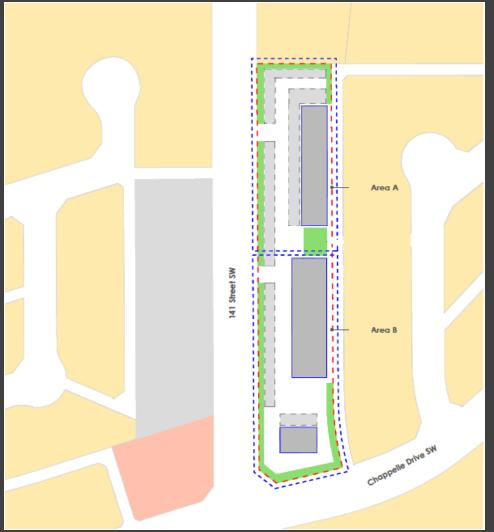

es District

PU Public Utility District

AP Public Parks District

DC2 Site Specific Development Control District



Proposed Amendment to Map 12 - Queen Mary Park - Zoning

### Zones

RF1 Single Detached Residential District

RF4 Semi Detached Residential District
RA7 Low Rise Apartment District

RA8 Medium Rise Apartment District

CNC Neighbourhood Convenience Commercial District

CB1 Low Intensity Business District

IB Industrial Business District

IM Medium Industrial DistrictUS Urban Services District

PU Public Utility District

AP Public Parks District

DC2 Site Specific Development Control District

Amendment Area







# CHARTER BYLAW 19386 CHAPPELLE SITE SPECIFIC DEVELOPMENT CONTROL (DC2)

GREEN SPACE ALLIANCE SEPTEMBER 1, 2020



# **BUILDING AREA 'A'**

# **SITE PLAN**













350 METRES SETBACK FROM CENTRELINE





# THE VILLAGE CHARTER BYLAWS 19402-19403 QUEEN MARY PARK SITE SPECIFIC DEVELOPMENT CONTROL (DC2)

GREEN SPACE ALLIANCE
SEPTEMBER 1, 2020













DEVELOPMENT PERMIT APPROVED ON JANUARY 17,2018
BUILDING PERMIT APPROVED ON OCTOBER 9, 2019
Page 128 of 617











# DC1 LEVIES (ALREADY PAID):

- AREA REDEVELOPMENT PLAN LEVY \$159,280
- 105 AVENUE STREETSCAPE IMPROVEMENT LEVY \$129,750

# **COMMUNITY CONSULTATION**

- 89 LETTERS
- 01 RESPONSE

DC2 COMMUNITY AMENITY CONTRIBUTION - \$22,416





# Bylaw 19402

# Bylaw to amend Bylaw 11648, as amended, being the Central McDougall/Queen Mary Park Area Redevelopment Plan

WHEREAS pursuant to the authority granted to it, City Council on March 5, 1998, passed Bylaw 11648, as amended, being a bylaw t