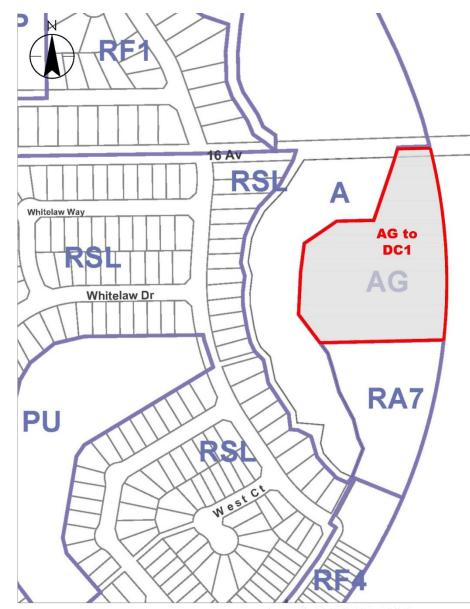

Bylaw 19130 proposes to amend the subject land:

| From:                                                                                                                          | То:                                                            |
|--------------------------------------------------------------------------------------------------------------------------------|----------------------------------------------------------------|
| (PU) Public Utility Zone<br>(RF4) Semi-detached Residential Zone<br>(RF5) Row Housing Zone<br>(RSL) Residential Small Lot Zone | (PU) Public Utility Zone<br>(RLD) Residential Low Density Zone |

# **SITE AND SURROUNDING AREA**

AERIAL VIEW OF APPLICATION AREA

|                 | EXISTING ZONING                                                                                                                                                      | CURRENT USE                                             |
|-----------------|----------------------------------------------------------------------------------------------------------------------------------------------------------------------|---------------------------------------------------------|
| SUBJECT<br>SITE | <ul> <li>(RSL) Small Lot Residential Zone</li> <li>(PU) Public Utility Zone</li> <li>(RF4) Semi-detached Residential Zone</li> <li>(RF5) Row Housing Zone</li> </ul> | Vacant / undeveloped land                               |
| CONTEXT         |                                                                                                                                                                      |                                                         |
| North           | <ul><li>(RSL) Small Lot Residential Zone</li><li>(PU) Public Utility Zone</li></ul>                                                                                  | Vacant / undeveloped land                               |
| East            | <ul><li>(RF5) Row Housing Zone</li><li>(RMD) Residential Mixed Dwelling Zone</li></ul>                                                                               | Vacant / undeveloped land                               |
| South           | <ul><li>(RF5) Row Housing Zone</li><li>(AG) Agricultural Zone</li></ul>                                                                                              | Vacant / undeveloped land<br>Rural Residential acreages |
| West            | <ul><li>(RSL) Small Lot Residential Zone</li><li>(PU) Public Utility Zone</li></ul>                                                                                  | Vacant / undeveloped land                               |