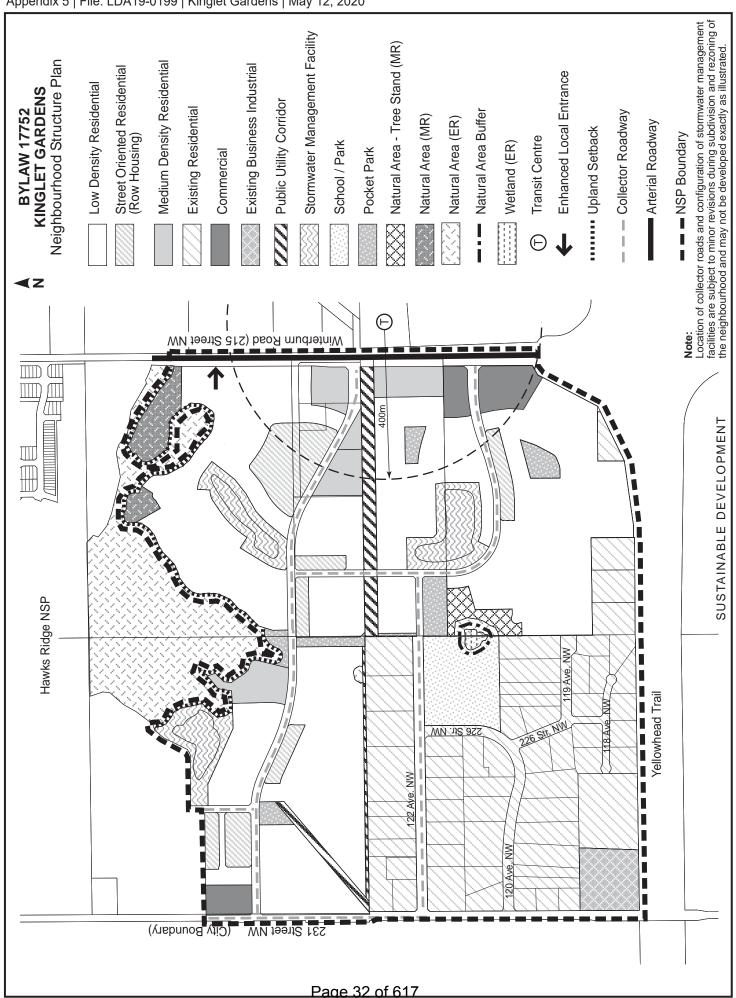

#### KINGLET GARDENS NEIGHBOURHOOD STRUCTURE PLAN LAND USE AND POPULATION STATISTICS BYLAW 17752

|                                                  | Area<br>(ha) | <u>% of GA</u> | % of<br>aGDA |
|--------------------------------------------------|--------------|----------------|--------------|
| Gross Area (GA)                                  | 205.8        |                |              |
| Environmental Reserve                            |              |                |              |
| Natural Area                                     | 0.6          | 0.3%           |              |
| Upland Setback                                   | 2.5          | 1.2%           |              |
| Pipeline & Utility Right-of-Way                  | 3.7          | 1.8%           |              |
| Arterial Road Right-of-Way                       | 3.1          | 1.5%           |              |
| Gross Developable Area                           | 195.9        |                |              |
| Existing Land Uses                               |              |                |              |
| Existing Residential                             | 57.9         | 28.1%          |              |
| Existing Business Industrial                     | 3.1          | 1.5%           |              |
| Existing School/Park                             | 5.8          | 2.8%           |              |
| Adjusted Gross Developable Area (aGDA)           | 129.1        |                |              |
| Commercial                                       | 4.3          |                | 3.3%         |
| Parkland, Recreation, School (Municipal Reserve) |              |                | ٦            |
| Community League                                 | 1.2          |                | 1.0%         |
| Pocket Parks & Greenways                         | 2.9          |                | 2.3% \] 6.6% |
| Natural Area (MR)                                | 4.3          |                | 3.3%         |
| Transportation                                   |              |                |              |
| Circulation                                      | 25.8         |                | 20.0%        |
| Infrastructure & Servicing                       |              |                |              |
| Drainage (Public Utility Lot)                    | 0.5          |                | 0.4%         |
| Stormwater Management                            | 10.1         |                | 7.8%         |
| Total Non-Residential Area                       | 49.2         |                | 38.1%        |
| Net Residential Area (NRA)                       | 80.0         |                | 61.9%        |

# RESIDENTIAL LAND USE, DWELLING UNIT COUNT AND POPULATION

| Land Use                    | Area<br>(ha) | Units/ha | Units | % of<br>NRA | People/Unit | Population |
|-----------------------------|--------------|----------|-------|-------------|-------------|------------|
| Single/Semi-Detached        | 64.2         | 25       | 1,605 | 61%         | 2.8         | 4,494      |
| Street Oriented Residential | 9.0          | 45       | 405   | 15%         | 2.8         | 1,134      |
| (Row Housing)               |              |          |       |             |             |            |
| Low-rise / Multi / Medium   | 6.8          | 90       | 612   | 23%         | 1.8         | 1,102      |
| Units                       |              |          |       |             |             |            |
| Total                       | 80.0         |          | 2,622 | 100%        |             | 6,730      |

#### Note

Location of collector roads and configuration of stormwater management facilities are subject to minor revisions during subdivision and rezoning of the neighbourhood and may not be developed exactly as illustrated.

Page 37 of 617

BYLAW 17752
APPROVED
KINGLET GARDENS
Neighbourhood Structure Plan