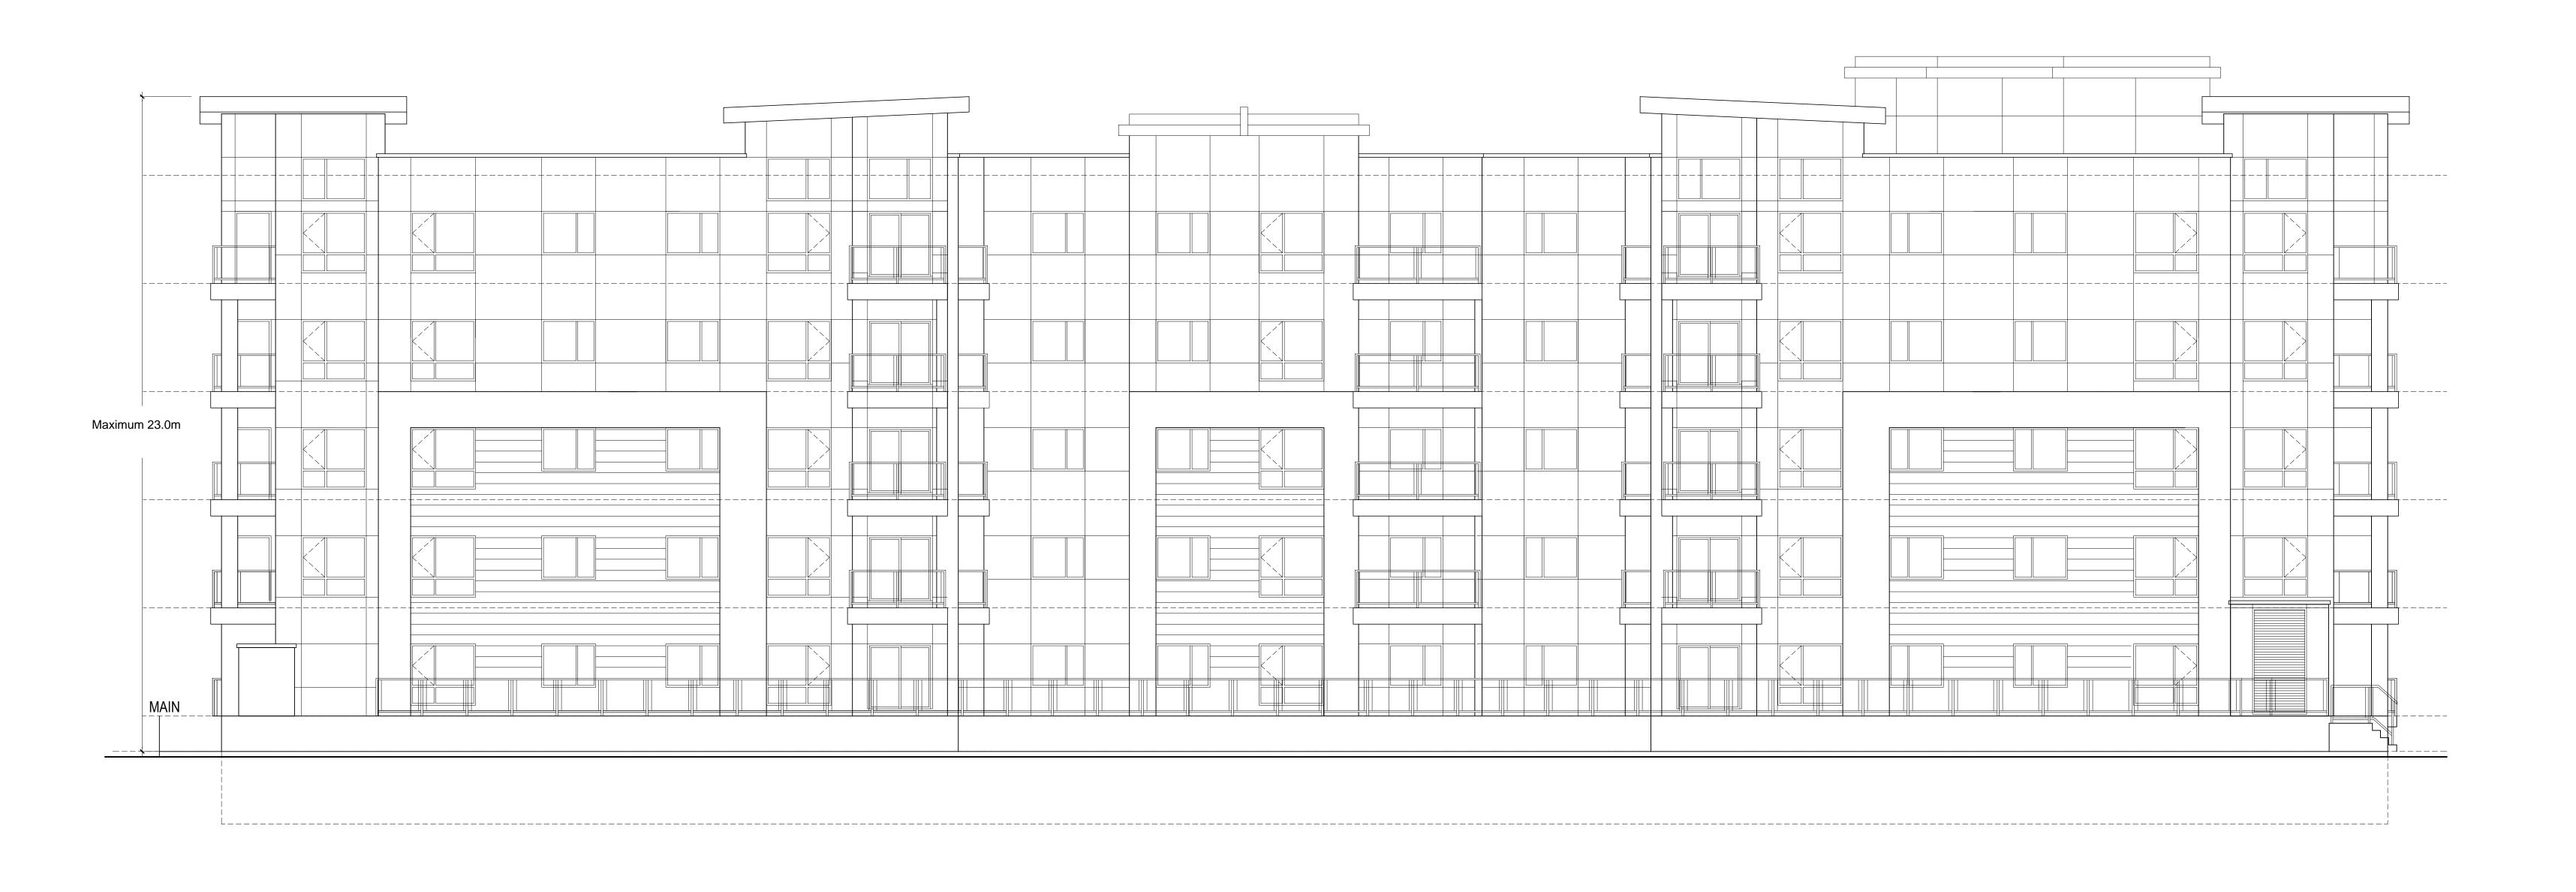

cordance with the City of Edmonton Design and Construction Standards. The Development Officer shall verify that any infrastructure upgrades or systems required to ensure these standards are met shall be implemented in the design of the building and/or through off-site improvements.
- 2. As a condition of a Development Permit for construction of the principal building, the owner shall enter into an agreement with the City of Edmonton whereby the owner shall provide a minimum contribution of \$22,416 toward streetscape improvements that are identified in the 105 Avenue Corridor Study. These streetscaping improvements may include, but are not limited to, new sidewalks, streetlights, boulevard landscaping, boulevard trees, street furniture, and/or the relocation of utilities underground.















Map 12 - Queen Mary Park - Zoning

### Zones

RF1 Single Detached Residential District

RF4 Semi Detached Residential District

RA7 Low Rise Apartment District
RA8 Medium Rise Apartment District

CNC Neighbourhood Convenience Commercial District

CB1 Low Intensity Business District

IB Industrial Business District

IM Medium Industrial DistrictUS Urban Services District

PU Public Utility District

AP Public Parks District

AP Public Parks District

DC2 Site Specific Development Control District



Proposed Amendment to Map 12 - Queen Mary Park - Zoning

### Zones

RF1 Single Detached Residential District

RF4 Semi Detached Residential District

RA7 Low Rise Apartment District
RA8 Medium Rise Apartment District

CNC Neighbourhood Convenience Commercial District

CB1 Low Intensity