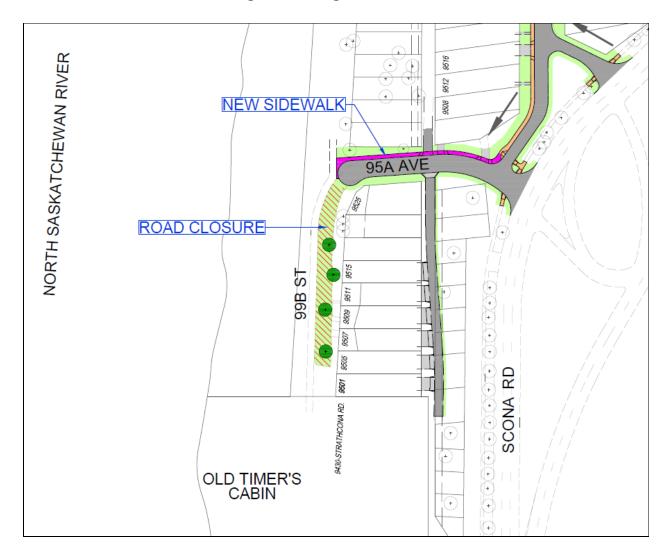

ssued excepting Mines and Minerals, the City however, reserving the right to the said Mines and Minerals if in fact the City is the owner thereof.

| READ a first time this  | day of               | , A.D. 2020; |
|-------------------------|----------------------|--------------|
| READ a second time this | day of               | , A.D. 2020; |
| READ a third time this  | day of               | , A.D. 2020; |
| SIGNED and PASSED this  | day of               | , A.D. 2020. |
|                         | THE CITY OF EDMONTON |              |
|                         | MAYOR                |              |
|                         | CITY CLERK           |              |

## **BYLAW 19320**



## **ATTACHMENT 2**

# Aerial Map



## **ATTACHMENT 3**

## **Building Great Neighbourhoods Plan**



3.7 - Strathcona







#### Bylaw 19320

Closure of a portion of 99B Street NW south of 95A Avenue NW, Strathcona

WHEREAS the Municipal Council of the City of Edmonton may pass a Bylaw for the purpose of closing any road provided that the bylaw is advertised and any person who claims to be affected prejudicially by the bylaw, or their agent, has been given an opportunity of being heard by City Council in relation to the proposed Bylaw; and

WHEREAS City Council has considered the proposed closing and has agreed that it is in the public interest to pass this Bylaw;

NOW THEREFORE the Municipal Council of the City of Edmonton, duly assembled, enacts as follows:

1. All that portion of road, generally as shown on Schedule "A" described as follows:

Part of Road (99B Street)

Between

Bloc