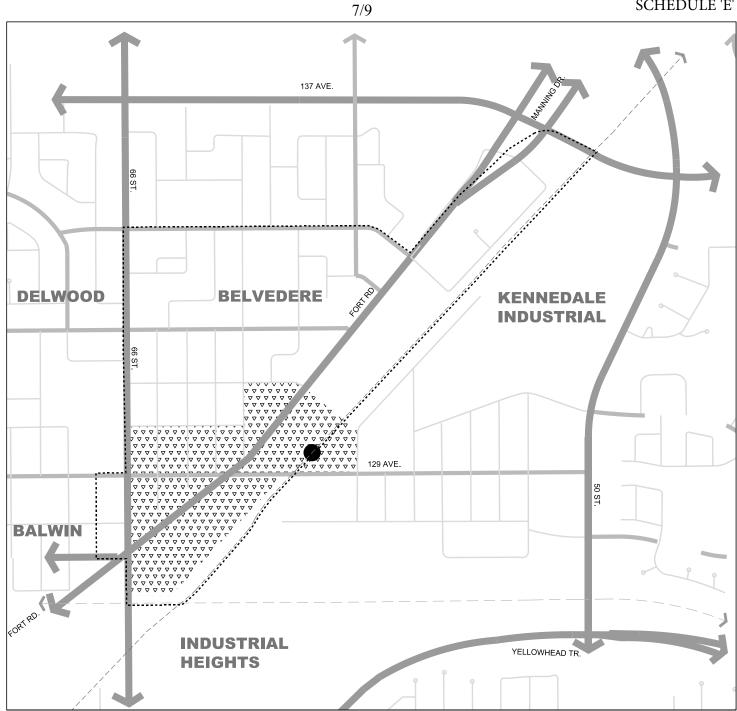

| 3.15 | Bylaw 19251 - Amendment to the Belvedere Station Area Redevelopment Plan Item 3.14, Bylaw 19251 and Charter Bylaw 19262 will be dealt with together.            | 561 |
|------|-----------------------------------------------------------------------------------------------------------------------------------------------------------------|-----|
| 3.16 | Charter Bylaw 19262 - To allow for low and medium rise multi-use housing, Belvedere Item 3.14, Bylaw 19251 and Charter Bylaw 19262 will be dealt with together. | 594 |
| 3.17 | Charter Bylaw 19281 - To allow for a variety of low density housing forms, a greenway, and boundary adjustments to three pocket parks, Trumpeter                | 600 |

#### **BYLAWS**

Item Number: 3.14/ 3.15/ 3.16 Belvedere Bylaws: 19251/19262

|          |    | <u>NAME</u>    | <u>ORGANIZATION</u>                 |  |  |  |  |
|----------|----|----------------|-------------------------------------|--|--|--|--|
|          |    |                |                                     |  |  |  |  |
| <b>/</b> | 1. | Donald Grimble | Fort Road Business Improvement Area |  |  |  |  |
| •        | 2. | Hon Leong      | Fort Road Business Improvement Area |  |  |  |  |
|          | 3. |                |                                     |  |  |  |  |
|          | 4. |                |                                     |  |  |  |  |
|          | 5. |                |                                     |  |  |  |  |
|          | 6. |                |                                     |  |  |  |  |