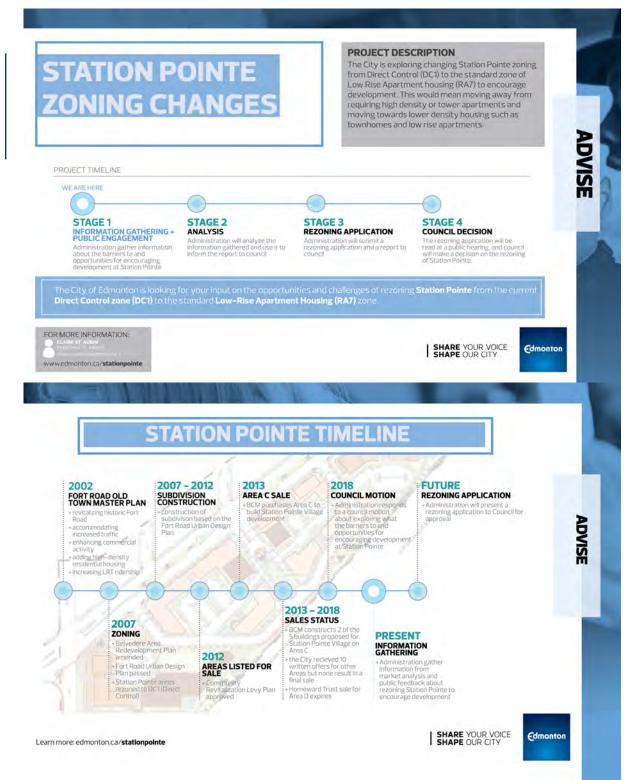

#### THE APPLICATION

- 1. **BYLAW 19129** to amend the Kinglet Gardens Neighbourhood Structure Plan (NSP);
- 2. **BYLAW 19136** to amend the Big Lake Area Structure Plan (ASP); and
- 3. CHARTER BYLAW 19130 to amend the Zoning Bylaw.

This application consists of three (3) components.

The first component is a proposed amendment to the Kinglet Gardens NSP to:

- Redistribute a portion of land planned for Street Oriented (Row Housing) Residential use from the northeast to the northwest area of the plan;
- Reconfigure the shape and size of a stormwater management facility (SWMF); and
- Add area for Low Density Residential use in the northeast portion of the plan.

The amendment to the Kinglet Gardens NSP also includes proposed updates to the land use and population statistics and relevant figures.

The second component is an amendment to the Big Lake ASP to update the land use and population statistics to align and ensure consistency with the amendments to the Kinglet Gardens NSP, as proposed by Bylaw 19129.

The third component is a proposed rezoning in the northeast portion of the neighbourhood to facilitate the development of low density housing and reduce the size of a SWMF, in accordance with the land use designations of the NSP (as proposed by Bylaw 19129).