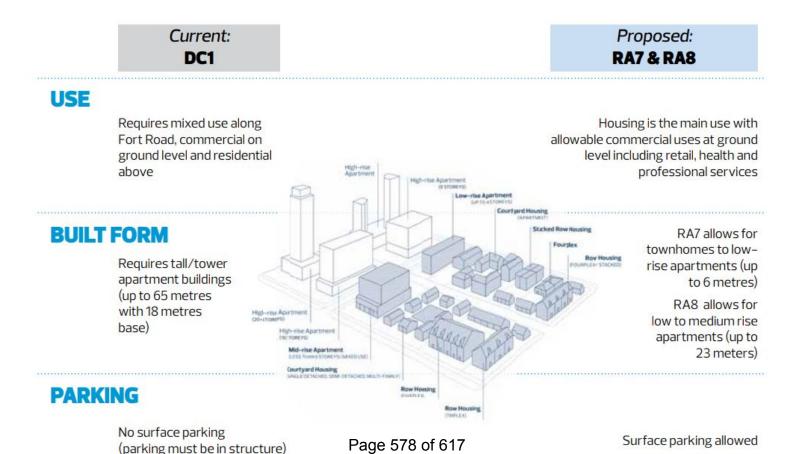

sing
- + increasing LRT ridership

## 2007 - 2012

### **SUBDIVISION CONSTRUCTION**

+ construction of subdivison based on the Fort Road Urban Design Plan

## 2013 - 2018

### **DEVELOPMENT AREA C**

+ Construction begins on 2 of the 5 buildings proposed for Station Pointe Village in Area C

## Page 576 of 617

# **2007 ZONING**

## +Belvedere Area Redevelopment

- Plan amended +Fort Road Urban Design Plan approved
- + Station Pointe areas rezoned to DC1 (Direct Development Control)

## 2012

#### READY FOR DEVELOPMENT

+Community Revitalization Levy Plan approved

## 2018

### **COUNCIL MOTION**

Administration responds to a council motion about exploring the barriers to and opportunities for encouraging development at Station Pointe

# SITE HISTORY



## **CURRENT AND PROPOSED ZONING**



## PLANS IN EFFECT





### FORT ROAD DLD TOWN MASTER PLAN

Approved by Edmonton City Couincil on November 26, 2002

## FORT ROAD URBAN DESIGN PLAN



"A Transit-Oriented Community"

Submission to:





# RESIDENTIAL INFILL GUIDELINES





## TRANSIT ORIENTED DEVELOPMENT GUIDELINES



## PUBLIC CONSULTATION

**Share your feedback** on a development proposal in the **Belvedere** Neighbourhood

JAN N **29** 8 Wednesday, 6:00 to 8:00 p.m. (Drop-in, no scheduled presentation) Belvedere Community Hall 13223 - 62 Street NW

> SHARE YOUR VOICE SHAPE OUR CITY



- Desire for site to be developed
- Concern that commercial will not be developed
- Concerns about affordable housing
- Desire for large format commercial
- Potential for rezoning to have positive impact



## ADMINISTRATION'S RECOMMENDA