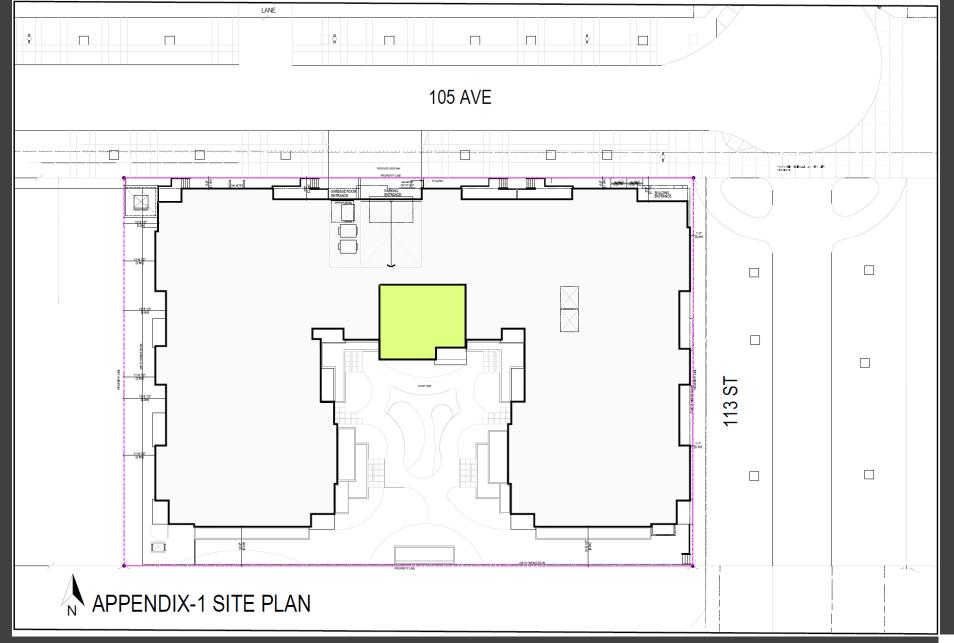

# **SITE AND SURROUNDING AREA**

AERIAL VIEW OF APPLICATION AREA

|                 | EXISTING ZONING                                                                                                                                                      | CURRENT USE                                             |
|-----------------|----------------------------------------------------------------------------------------------------------------------------------------------------------------------|---------------------------------------------------------|
| SUBJECT<br>SITE | <ul> <li>(RSL) Small Lot Residential Zone</li> <li>(PU) Public Utility Zone</li> <li>(RF4) Semi-detached Residential Zone</li> <li>(RF5) Row Housing Zone</li> </ul> | Vacant / undeveloped land                               |
| CONTEXT         |                                                                                                                                                                      |                                                         |
| North           | <ul><li>(RSL) Small Lot Residential Zone</li><li>(PU) Public Utility Zone</li></ul>                                                                                  | Vacant / undeveloped land                               |
| East            | <ul><li>(RF5) Row Housing Zone</li><li>(RMD) Residential Mixed Dwelling Zone</li></ul>                                                                               | Vacant / undeveloped land                               |
| South           | <ul><li>(RF5) Row Housing Zone</li><li>(AG) Agricultural Zone</li></ul>                                                                                              | Vacant / undeveloped land<br>Rural Residential acreages |
| West            | <ul><li>(RSL) Small Lot Residential Zone</li><li>(PU) Public Utility Zone</li></ul>                                                                                  | Vacant / undeveloped land                               |