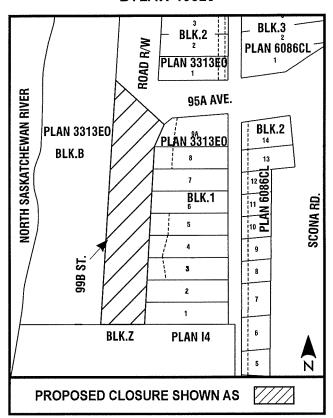

L MINES AND MINERALS

IS HEREBY CLOSED.

2. When title or titles are created for the former portion of road as described in Section 1 of this Bylaw, it is understood and agreed that such title or titles for the former portion of road may be issued excepting Mines and Minerals, the City however, reserving the right to the said Mines and Minerals if in fact the City is the owner thereof.

| READ a first time this  | 1st | day of | September | , A. D. 2020; |
|-------------------------|-----|--------|-----------|---------------|
| READ a second time this | 1st | day of | September | , A. D. 2020; |
| READ a third time this  | 1st | day of | September | , A. D. 2020; |
| SIGNED and PASSED this  | 1st | day of | September | , A. D. 2020. |

CITY CLERK

THE CITY OF EDMONTON

## **BYLAW 19320**



# **Charter Bylaw 19399**

To allow for small scale infill development, Glenwood

## **Purpose**

Rezoning from RF1 to RF3; located at 9949 & 9951 - 162 Street NW.

## Readings

Charter Bylaw 19399 is ready for three readings after the public hearing has been held. If Council wishes to give three readings during a single meeting, Council must unanimously agree "That Charter Bylaw 19399 be considered for third reading."

## **Advertising and Signing**

This Charter Bylaw was advertised in the Edmonton Journal on August 14, 2020, and August 22, 2020. The Charter Bylaw can be passed following third reading.

#### Position of Administration

Administration supports this proposed Charter Bylaw.

## Report

Charter Bylaw 19399 proposes to rezone the subject site from (RF1) Single Detached Resi