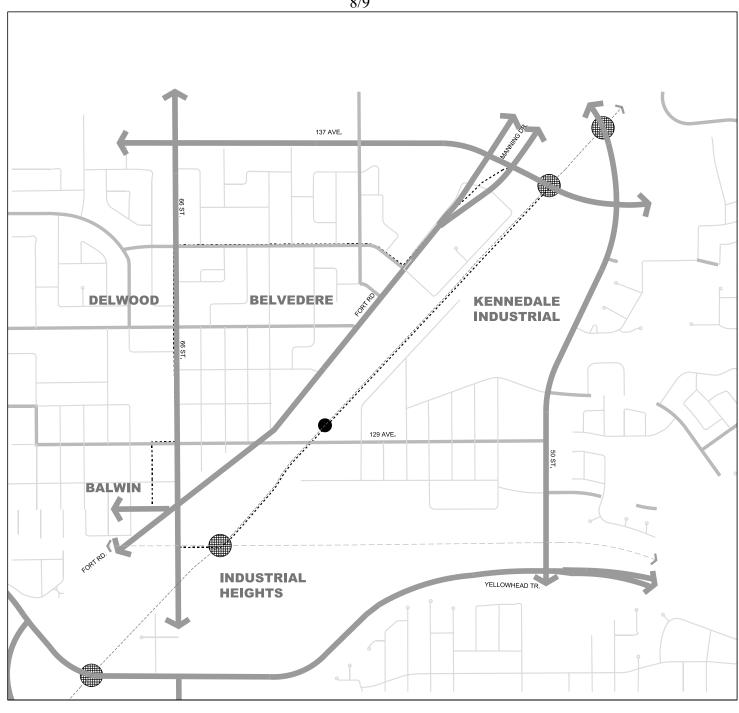

#### **BYLAWS**

Item Number: 3.14/ 3.15/ 3.16 Belvedere Bylaws: 19251/19262

## **IN FAVOUR**

| • |    | <u>NAME</u>       | ORGANIZATION                      |                          |  |  |
|---|----|-------------------|-----------------------------------|--------------------------|--|--|
|   | 1  |                   |                                   |                          |  |  |
| • | 1. | Margo Auger       | Treaty 8 First Nations of Alberta |                          |  |  |
| ~ | 2. | Kris Janvier      | Treaty 8                          | First Nations of Alberta |  |  |
| • | 3. | Loretta Bellerose | Treaty 8                          | First Nations of Alberta |  |  |
|   | 4. |                   |                                   |                          |  |  |

|          |    | <u>NAME</u>    | <u>ORGANIZATION</u>                 |  |  |  |  |
|----------|----|----------------|-------------------------------------|--|--|--|--|
|          |    |                |                                     |  |  |  |  |
| <b>/</b> | 1. | Donald Grimble | Fort Road Business Improvement Area |  |  |  |  |
| •        | 2. | Hon Leong      | Fort Road Business Improvement Area |  |  |  |  |
|          | 3. |                |                                     |  |  |  |  |
|          | 4. |                |                                     |  |  |  |  |
|          | 5. |                |                                     |  |  |  |  |
|          | 6. |                |                                     |  |  |  |  |