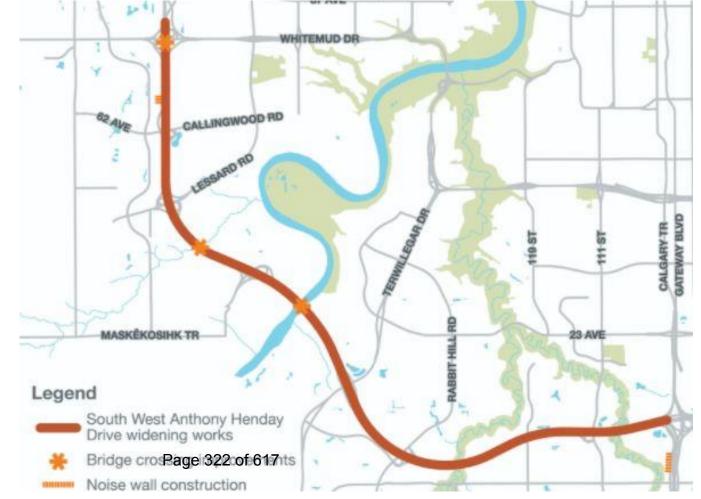

iness Employment

Institutional

Community Knowledge Campus

District Park

Stormwater Management Facility

Public Utility

Neighbourhood Park

Natural, Sensitive & Significant Areas

Potential Economic Activity Centre

Golf Course

Public Utility (Edmonton Fire Station)

Transit Centre

F

City of Edmonton - Integrated Service Yard

X Access restricted in the Future per the 170 Street Concept Plan

Windermere ASP Boundary







### 3.11 - Windermere











### 3.12 - Windermere - **Key TIA Findings**

- Southbound movement at Windermere
   Blvd/Windermere Rd
- Highest Peak Hour Volume:
   70 vehicles, translates into roughly 1 vehicle/minutes
- Increase in Daily Volumes







## 3.12 - Windermere - Broader Network Improvements



## 3.12 - Windermere - Broader Network Improvements





# Proposed Rezoning of 16449 - 16 Avenue NW to a Direct Development Control Provision (DC1)

Amendment to the Windermere Area Structure Plan – Bylaw 19264 Amendment to the Windermere Neighbourhood Structure Plan - 19265 Zoning Bylaw Amendment from AG to DC1 – Bylaw 19266

Public Hearing – September 1, 2020





### Site Location

- 16449 16 Avenue
   NW (Lot 1, Block , Plan 9220825)
- Northeast corner of Windermere Neighbourhood Structure Plan
- Site size 2.18 ha





## Site History

- Owned by YMCA at the time the Windermere ASP and NSP were prepared and is identified as institutional with opportunity for medium density residential
- Jaffer Generations purchased in 2011 with intent to build a place for religious assembly
- 2012-2013, consultation with surrounding residents met with s