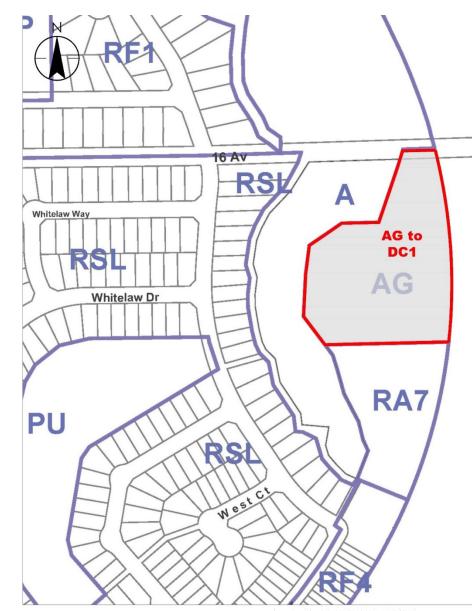

h specifically addresses the site:

"The Institutional site is located south of 16 Avenue immediately west of Anthony Henday Drive Interchange. This site is currently owned by the YMCA Foundation and has therefore been given an institutional designation. In the future should this site be transferred out of the YMCA's ownership, a MDR use, compatible with the MDR site to the south is appropriate."



### Proposed Zoning

- From Agricultural Zone (AG) to Direct Development Control Provision (DC1)
- The Low Rise Apartment (RA7)
   Zone was the basis for the regulations that are in the DC1. A DC1 is being proposed for the site, so that:
  - Number of dwellings is limited to a maximum density of 81 Dwellings/ha with a maximum of 175 Dwelling units
  - Uses are limited to residential uses only





## Site and Zoning Data

### **Proposed Zoning**

- Development Control Provision (DC1)
- Building Height: 16.5 m
- Dwelling Units: 81
   Dwellings/ha with a
   maximum of 175 Dwellings

### Range of Use

- Duplex Housing
- Limited Group Home
- Minor Home Based Business
- Multi-unit Housing
- Residential Sales Centre

- Semi-detached Housing
- Urban Gardens
- Fascia On-premises Signs
- Projecting On-premises Signs
- Temporary On-premises Signs



### Summation

### The proposed development:

- Is in alignment with the Windermere NSP
- Increases housing choice within the Windermere Neighbourhood
- Responds to community concerns by:
  - Allowing for residential land uses only
  - Limiting the number dwellings to a maximum density of 81 Dwellings/ha with a maximum of 175 Dwelling units