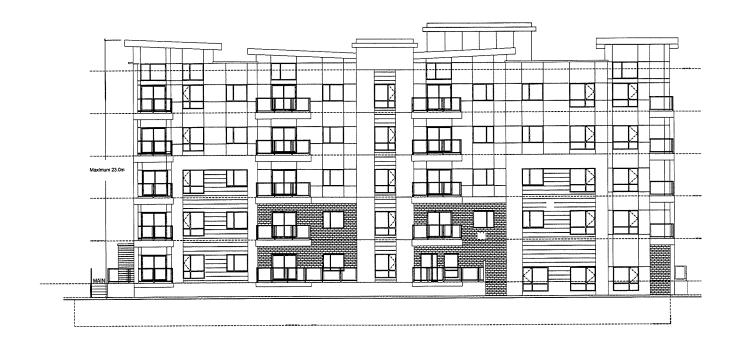

rastructure upgrades or systems required to ensure these standards are met shall be implemented in the design of the building and/or through off-site improvements.
- 2. As a condition of a Development Permit for construction of the principal building, the owner shall enter into an agreement with the City of Edmonton whereby the owner shall provide a minimum contribution of \$22,416 toward streetscape improvements that are identified in the 105 Avenue Corridor Study. These streetscaping improvements may include, but are not limited to, new sidewalks, streetlights, boulevard landscaping, boulevard trees, street furniture, and/or the relocation of utilities underground.



Page 179 of 617



## **APPENDIX-2 NORTH ELEVATION**



# **APPENDIX-3 SOUTH ELEVATION**



# APPENDIX-4 WEST ELEVATION



# **APPENDIX-5 EAST ELEVATION**

# **Bylaw 19320**

To close a portion of a road, Strathcona

## **Purpose**

To close a portion of 99B Street NW south of 95A Avenue NW.

## Readings

Bylaw 19320 is ready for three readings after the public hearing has been held. If Council wishes to give three readings during a single meeting, Council must unanimously agree "That Bylaw 19320 be considered for third reading."

## Advertising and Signing

This Bylaw has been advertised in the Edmonton Journal on August 14, 2020, and August 22, 2020. The Bylaw can be passed following third reading.

#### Position of Administration

Administration supports this proposed Bylaw.

## Report

Bylaw 19320 proposes to close a portion of 99B Street NW south of 95A Avenue NW. The proposed closure area would remain