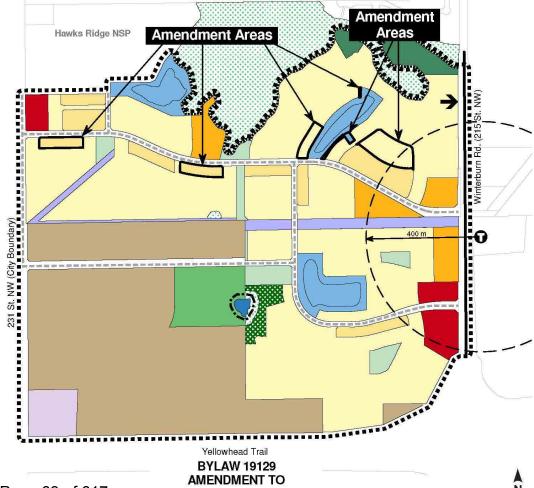

This application consists of three (3) components.

The first component is a proposed amendment to the Kinglet Gardens NSP to:

- Redistribute a portion of land planned for Street Oriented (Row Housing) Residential use from the northeast to the northwest area of the plan;
- Reconfigure the shape and size of a stormwater management facility (SWMF); and
- Add area for Low Density Residential use in the northeast portion of the plan.

The amendment to the Kinglet Gardens NSP also includes proposed updates to the land use and population statistics and relevant figures.

The second component is an amendment to the Big Lake ASP to update the land use and population statistics to align and ensure consistency with the amendments to the Kinglet Gardens NSP, as proposed by Bylaw 19129.

The third component is a proposed rezoning in the northeast portion of the neighbourhood to facilitate the development of low density housing and reduce the size of a SWMF, in accordance with the land use designations of the NSP (as proposed by Bylaw 19129).

#### **PLANNING ANALYSIS**

The proposed amendment to the Kinglet Gardens NSP will redistribute Street Oriented Residential uses (Row Housing) from a larger agglomeration in the northeast portion of the neighbourhood, to a more even distribution along the planned collector roadway in the northwest part of the neighbourhood.

The reduction of the SWMF by 0.38 ha is the result of a refined engineering analysis, which concluded the original design of the SWMF was larger than required. Consequently, this revision has freed land that can now be made available for residential use. Public access and visibility from the main collector roadway (at the southernmost edge of the SWMF) has been maintained as part of the storm pond's reconfiguration.

In the aggregate of the land use changes proposed in the NSP, the amount of land designated for low density residential use will increase by 0.81 ha. However, the scale of this change is nominal and the overall residential density for the Neighbourhood Plan will remain unchanged at 33 units per net residential hectare (upnrha).

#### Note

Location of collector roads and configuration of stormwater management facilities are subject to minor revisions during subdivision and rezoning of the neighbourhood and may not be developed exactly as illustrated.