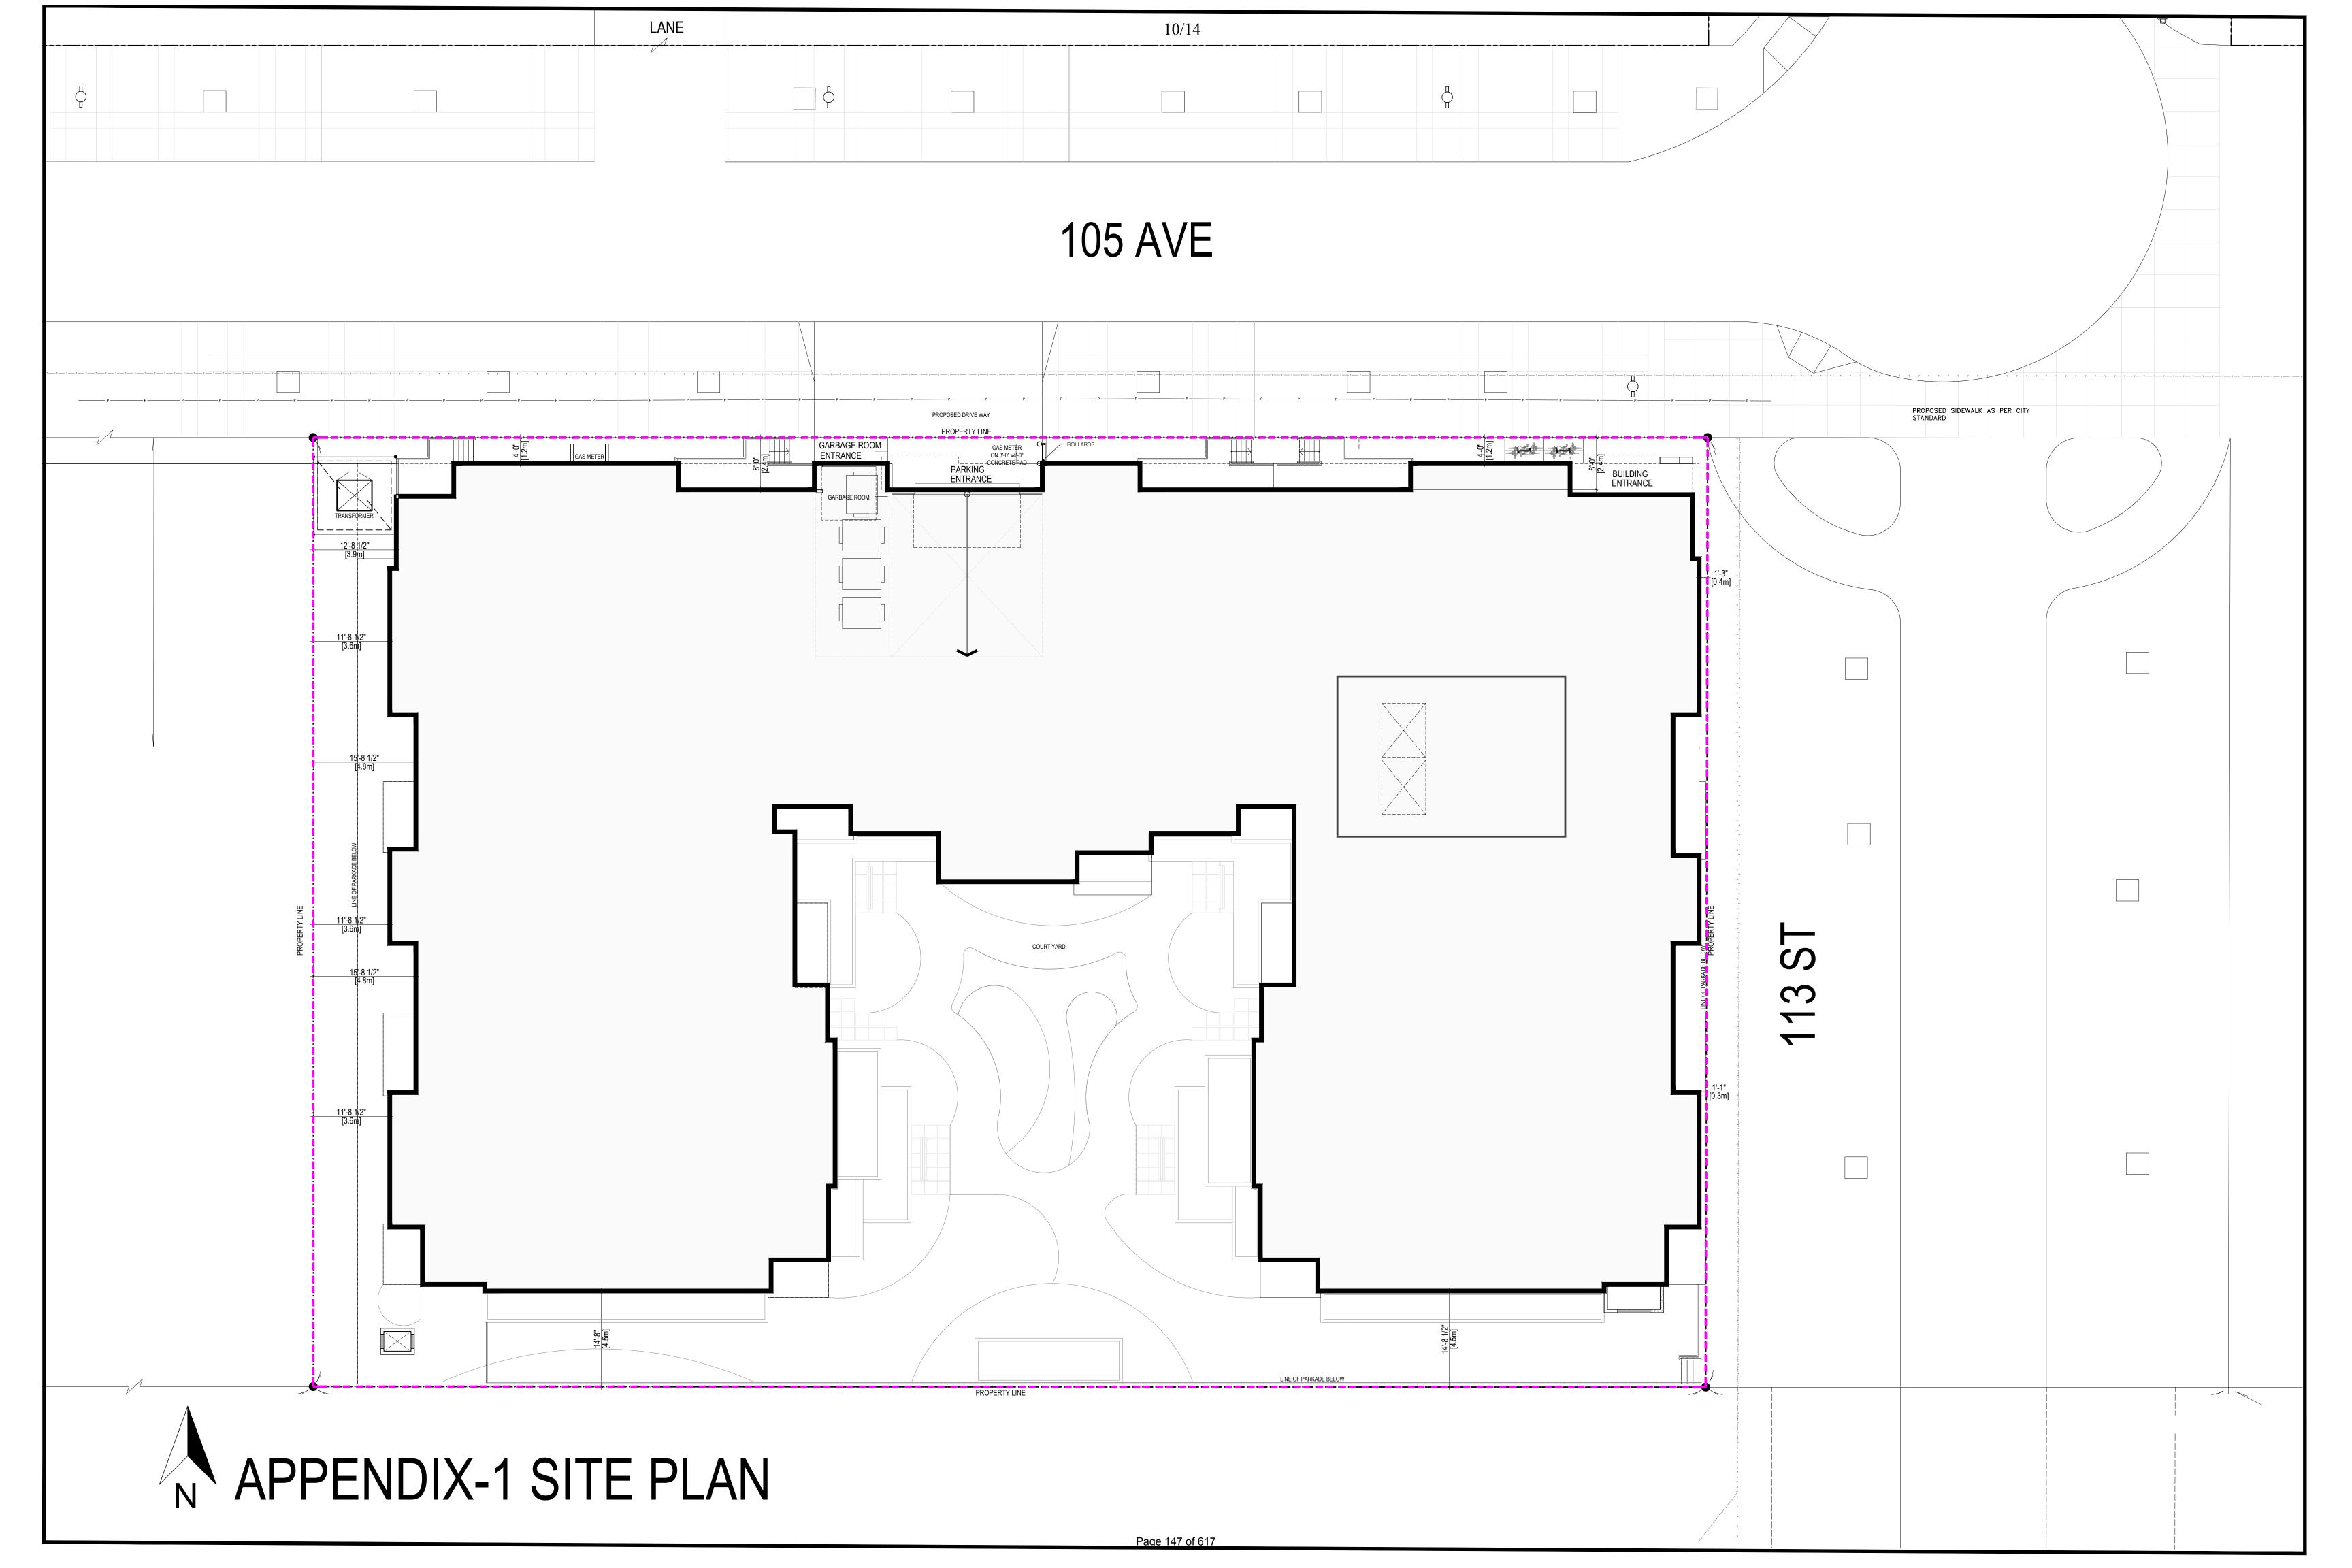

n accordance with the City of Edmonton Design and Construction Standards. The Development Officer shall verify that any infrastructure upgrades or systems required to ensure these standards are met shall be implemented in the design of the building and/or through off-site improvements.
- 2. As a condition of a Development Permit for construction of the principal building, the owner shall enter into an agreement with the City of Edmonton whereby the owner shall provide a minimum contribution of \$22,416 toward streetscape improvements that are identified in the 105 Avenue Corridor Study. These streetscaping improvements may include, but are not limited to, new sidewalks, streetlights, boulevard landscaping, boulevard trees, street furniture, and/or the relocation of utilities underground.















Map 12 - Queen Mary Park - Zoning

### Zones

RF1 Single Detached Residential District

RF4 Semi Detached Residential District

RA7 Low Rise Apartment District
RA8 Medium Rise Apartment District

CNC Neighbourhood Convenience Commercial District

CB1 Low Intensity Business District

IB Industrial Business District

IM Medium Industrial DistrictUS Urban Services District

PU Public Utility District

AP Public Parks District

AP Public Parks District

DC2 Site Specific Development Control District



Proposed Amendment to Map 12 - Queen Mary Park - Zoning

### Zones

RF1 Single Detached Residential District

RF4 Semi Detached Residential District

RA7 Low Rise Apartment District
RA8 Medium Rise Apartment District

CNC Neighbourhood Convenience Commercial District

CB1 Low Inten