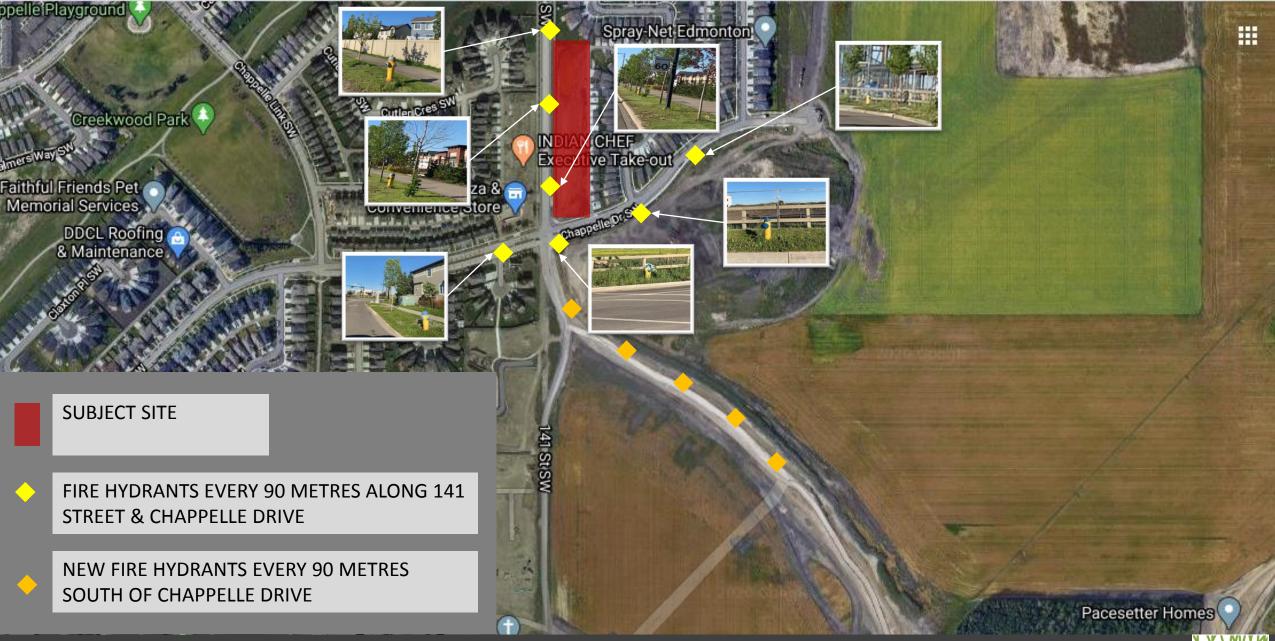

Public Parks District

DC2 Site Specific Development Control District



Proposed Amendment to Map 12 - Queen Mary Park - Zoning

### Zones

RF1 Single Detached Residential District

RF4 Semi Detached Residential District
RA7 Low Rise Apartment District

RA8 Medium Rise Apartment District

CNC Neighbourhood Convenience Commercial District

CB1 Low Intensity Business District

IB Industrial Business District

IM Medium Industrial DistrictUS Urban Services District

PU Public Utility District

AP Public Parks District

DC2 Site Specific Development Control District

Amendment Area







# CHARTER BYLAW 19386 CHAPPELLE SITE SPECIFIC DEVELOPMENT CONTROL (DC2)

GREEN SPACE ALLIANCE SEPTEMBER 1, 2020



# **BUILDING AREA 'A'**

# **SITE PLAN**













350 METRES SETBACK FROM CENTRELINE





# THE VILLAGE CHARTER BYLAWS 19402-19403 QUEEN MARY PARK SITE SPECIFIC DEVELOPMENT CONTROL (DC2)

GREEN SPACE ALLIANCE
SEPTEMBER 1, 2020













DEVELOPMENT PERMIT APPROVED ON JANUARY 17,2018
BUILDING PERMIT APPROVED ON OCTOBER 9, 2019
Page 128 of 617











# DC1 LEVIES (ALREADY PAID):

- AREA REDEVELOPMENT PLAN LEVY \$159,280
- 105 AVENUE STREETSCAPE IMPROVEMENT LEVY \$129,750

# **COMMUNITY CONSULTATION**

- 89 LETTERS
- 01 RESPONSE

DC2 COMMUNITY AMENITY CONTRIBUTION - \$22,416





# Bylaw 19402

# Bylaw to amend Bylaw 11648, as amended, being the Central McDougall/Queen Mary Park Area Redevelopment Plan

WHEREAS pursuant to the authority granted to it, City Council on March 5, 1998, passed Bylaw 11648, as amended, being a bylaw to adopt the Central McDougall/Queen Mary Par