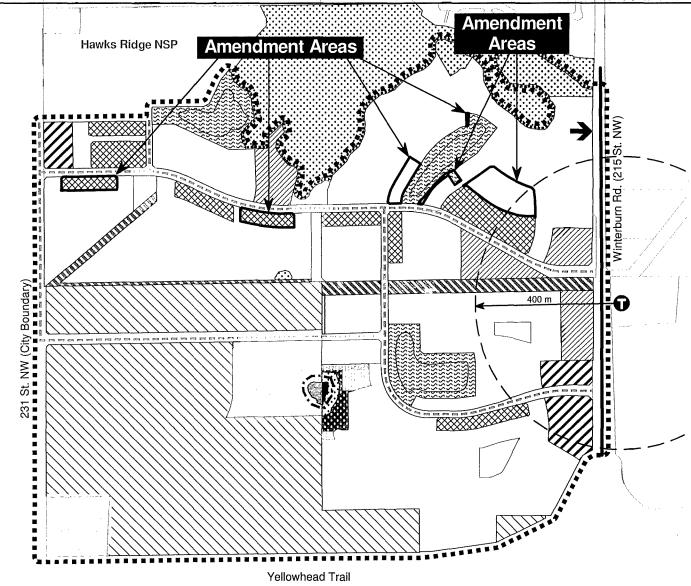

This application consists of three (3) components.

The first component is a proposed amendment to the Kinglet Gardens NSP to:

- Redistribute a portion of land planned for Street Oriented (Row Housing) Residential use from the northeast to the northwest area of the plan;
- Reconfigure the shape and size of a stormwater management facility (SWMF); and
- Add area for Low Density Residential use in the northeast portion of the plan.

The amendment to the Kinglet Gardens NSP also includes proposed updates to the land use and population statistics and relevant figures.

The second component is an amendment to the Big Lake ASP to update the land use and population statistics to align and ensure consistency with the amendments to the Kinglet Gardens NSP, as proposed by Bylaw 19129.

The third component is a proposed rezoning in the northeast portion of the neighbourhood to facilitate the development of low density housing and reduce the size of a SWMF, in accordance with the land use designations of the NSP (as proposed by Bylaw 19129).

#### **PLANNING ANALYSIS**

The proposed amendment to the Kinglet Gardens NSP will redistribute Street Oriented Residential uses (Row Housing) from a larger agglomeration in the northeast portion of the neighbourhood, to a more even distribution along the planned collector roadway in the northwest part of the neighbourhood.

The reduction of the SWMF by 0.38 ha is the result of a refined engineering analysis, which concluded the original design of the SWMF was larger than required. Consequently, this revision has freed land that can now be made available for residential use. Public access and visibility from the main collector roadway (at the southernmost edge of the SWMF) has been maintained as part of the storm pond's reconfiguration.

In the aggregate of the land use changes proposed in the NSP, the amount of land designated for low density residential use will increase by 0.81 ha. However, the scale of this change is nominal and the overall residential density for the Neighbourhood Plan will remain unchanged at 33 units per net residential hectare (upnrha).