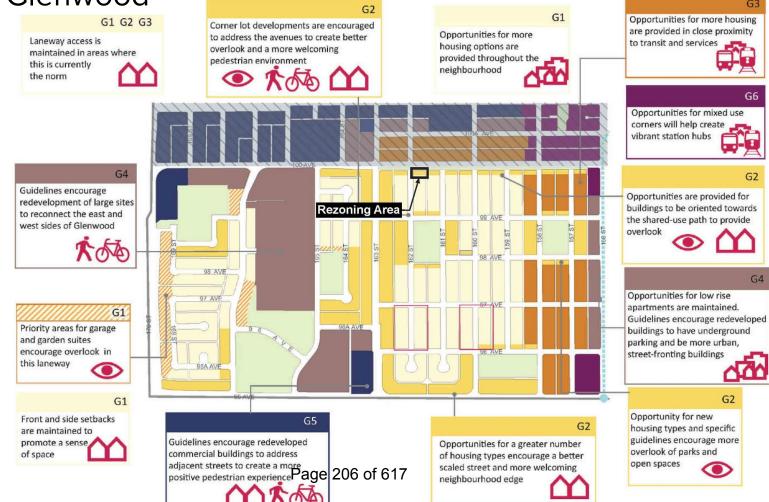

lliance                               |

### **PLANNING FRAMEWORK**

| Current Zone and Overlay:  | (RF1) Single Detached Residential Zone and Mature    |
|----------------------------|------------------------------------------------------|
|                            | Neighbourhood Overlay                                |
| Proposed Zone and Overlay: | (RF3) Small Scale Infill Development Zone and Mature |
|                            | Neighbourhood Overlay                                |
| Plan in Effect:            | Jasper Place Area Redevelopment Plan                 |
| Historic Status:           | None                                                 |

Written By: Jeff Booth Approved By: Tim Ford

Branch: Development Services
Section: Planning Coordination

1

# 3.8 - Glenwood











#### Charter Bylaw 19399

## A Bylaw to amend Bylaw 12800, as amended, The Edmonton Zoning Bylaw Amendment No. 3068

WHEREAS Lot 13, Block 3B, Plan 6144AH; located at 9949 - 162 Street NW and 9951 - 162 Street NW, Glenwood, Edmonton, Alberta, is specified on the Zoning Map as (RF1) Single Detached Residential Zone; and

WHEREAS an application was made to rezone the above described property to (RF3) Small Scale Infill Development Zone;

NOW THEREFORE after due compliance with the relevant provisions of the Municipal Government Act RSA 2000, ch. M-26, as amended, the Municipal Council of the City of Edmonton duly assembled enacts as follows:

1. The Zoning Map, being Part III to Bylaw 12800 The Edmonton Zoning Bylaw is hereby amended by rezoning the lands legally described as Lot 1