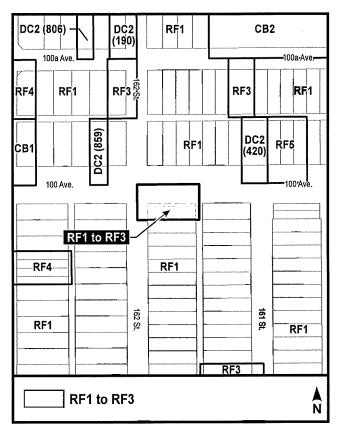

#### 12510 - Winterburn Road NW

To redistribute areas for medium density residential use, reconfigure the shape and size of a stormwater management facility (SWMF), and allow for the development of low density residential uses.

Bylaw 19130 proposes to amend the subject land:

| From:                                                                                                                          | То:                                                            |
|--------------------------------------------------------------------------------------------------------------------------------|----------------------------------------------------------------|
| (PU) Public Utility Zone<br>(RF4) Semi-detached Residential Zone<br>(RF5) Row Housing Zone<br>(RSL) Residential Small Lot Zone | (PU) Public Utility Zone<br>(RLD) Residential Low Density Zone |

# **SITE AND SURROUNDING AREA**

AERIAL VIEW OF APPLICATION AREA

|                 | EXISTING ZONING                                                                                                                                                      | CURRENT USE                                             |
|-----------------|----------------------------------------------------------------------------------------------------------------------------------------------------------------------|---------------------------------------------------------|
| SUBJECT<br>SITE | <ul> <li>(RSL) Small Lot Residential Zone</li> <li>(PU) Public Utility Zone</li> <li>(RF4) Semi-detached Residential Zone</li> <li>(RF5) Row Housing Zone</li> </ul> | Vacant / undeveloped land                               |
| CONTEXT         |                                                                                                                                                                      |                                                         |
| North           | <ul><li>(RSL) Small Lot Residential Zone</li><li>(PU) Public Utility Zone</li></ul>                                                                                  | Vacant / undeveloped land                               |
| East            | <ul><li>(RF5) Row Housing Zone</li><li>(RMD) Residential Mixed Dwelling Zone</li></ul>                                                                               | Vacant / undeveloped land                               |
| South           | <ul><li>(RF5) Row Housing Zone</li><li>(AG) Agricultural Zone</li></ul>                                                                                              | Vacant / undeveloped land<br>Rural Residential acreages |
| West            | <ul><li>(RSL) Small Lot Residential Zone</li><li>(PU) Public Utility Zone</li></ul>                                                                                  | Vacant / undeveloped land                               |