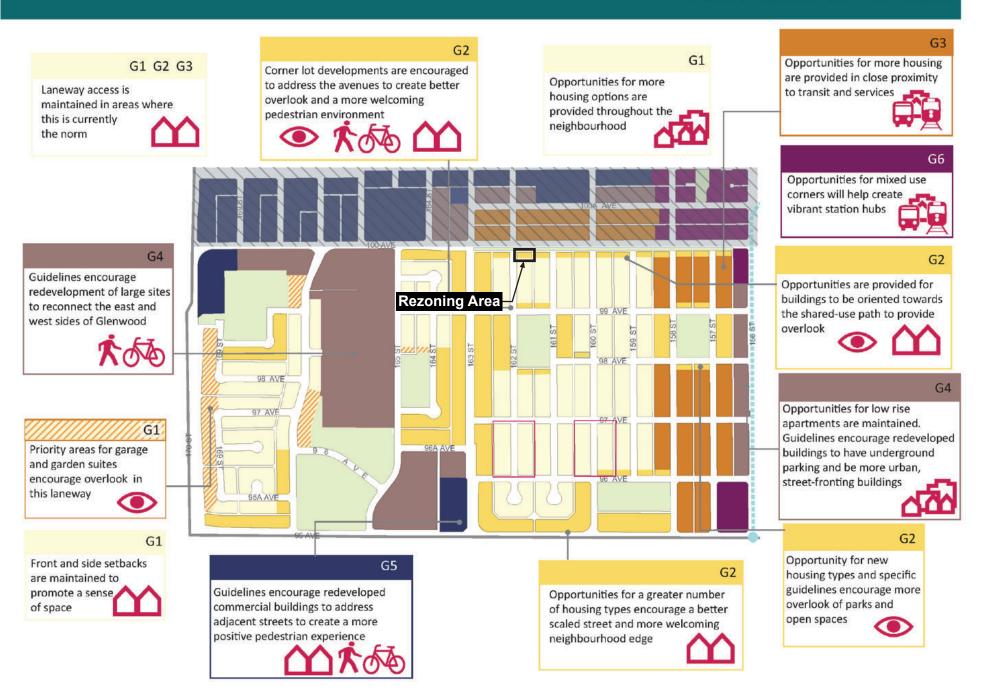

would be 42 dwelling units per hectare, which is described as row housing. The RF3 Zone together with the Mature Neighbourhood Overlay would ensure that any development on the site would be sensitive to the surrounding context.

## **TECHNICAL REVIEW**

All comments from affected City Departments and utility agencies have been addressed.

### PUBLIC ENGAGEMENT

| ADVANCE NOTICE | Number of recipients: 34                  |
|----------------|-------------------------------------------|
| May 28, 2020   | <ul> <li>No responses received</li> </ul> |
| WEBPAGE        | edmonton.ca/glenwood                      |

## **CONCLUSION**

Administration recommends that City Council **APPROVE** this application.

#### **APPENDICES**

- 1 Context Plan Map
- 2 Application Summary

# PROPOSED LAND USE



## **APPLICATION SUMMARY**

### **INFORMATION**

| Application Type:                 | Rezoning                                           |
|-----------------------------------|----------------------------------------------------|
| Charter Bylaw:                    | 19399                                              |
| Location:                         | South of 100 Avenue NW and east of 162 Street NW   |
| Addresses:                        | 9949 & 9951 - 162 Street NW                        |
| Legal Description(s):             | Lot 13, Block 3B, Plan 6144AH                      |
| Site Area:                        | 683.71 square metres                               |
| Neighbourhood:                    | Glenwood                                           |
| Notified Community