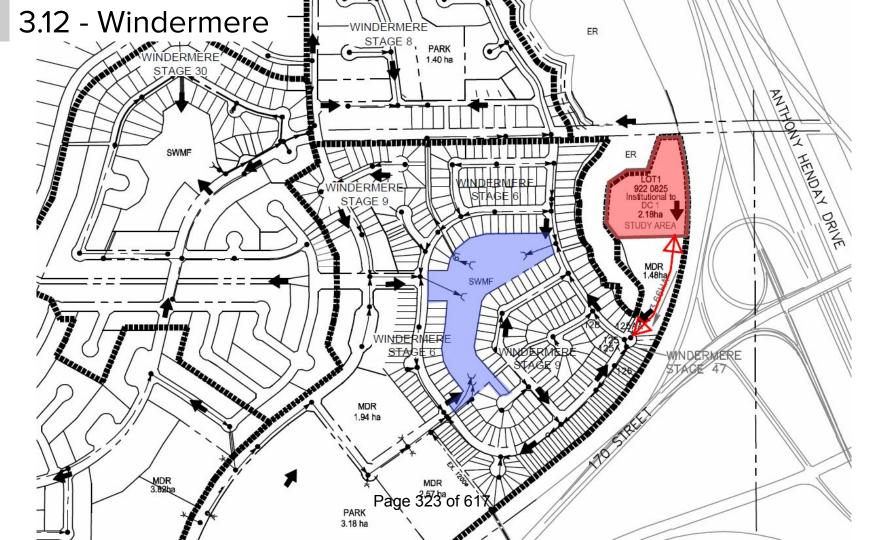

ess Employment

Institutional

Community Knowledge Campus

District Park

Stormwater Management Facility

Public Utility

Neighbourhood Park

Natural, Sensitive & Significant Areas

Potential Economic Activity Centre

Golf Course

Public Utility (Edmonton Fire Station)

Transit Centre

F

City of Edmonton - Integrated Service Yard

X Access restricted in the Future per the 170 Street Concept Plan

Windermere ASP Boundary







### 3.11 - Windermere











### 3.12 - Windermere - **Key TIA Findings**

- Southbound movement at Windermere
   Blvd/Windermere Rd
- Highest Peak Hour Volume:
   70 vehicles, translates into roughly 1 vehicle/minutes
- Increase in Daily Volumes







## 3.12 - Windermere - Broader Network Improvements



## 3.12 - Windermere - Broader Network Improvements





# Proposed Rezoning of 16449 - 16 Avenue NW to a Direct Development Control Provision (DC1)

Amendment to the Windermere Area Structure Plan – Bylaw 19264 Amendment to the Windermere Neighbourhood Structure Plan - 19265 Zoning Bylaw Amendment from AG to DC1 – Bylaw 19266

Public Hearing – September 1, 2020





### Site Location

- 16449 16 Avenue
   NW (Lot 1, Block , Plan 9220825)
- Northeast corner of Windermere Neighbourhood Structure Plan
- Site size 2.18 ha





## Site History

- Owned by YMCA at the time the Windermere ASP and NSP were prepared and is identified as institutional with opportunity for medium density residential
- Jaffer Generations purchased in 2011 with intent to build a place for religious assembly
- 2012-2013, consultation with surrounding residents met with sig