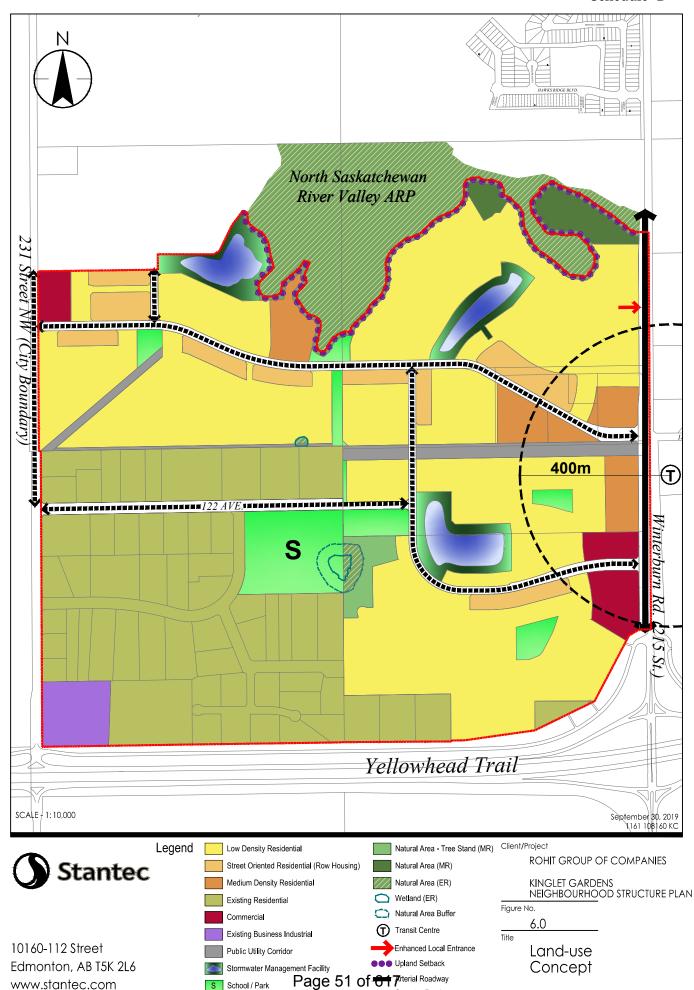

#### 12510 - Winterburn Road NW

To redistribute areas for medium density residential use, reconfigure the shape and size of a stormwater management facility (SWMF), and allow for the development of low density residential uses.

#### THE APPLICATION

- 1. **BYLAW 19129** to amend the Kinglet Gardens Neighbourhood Structure Plan (NSP);
- 2. **BYLAW 19136** to amend the Big Lake Area Structure Plan (ASP); and
- 3. CHARTER BYLAW 19130 to amend the Zoning Bylaw.

This application consists of three (3) components.

The first component is a proposed amendment to the Kinglet Gardens NSP to:

- Redistribute a portion of land planned for Street Oriented (Row Housing) Residential use from the northeast to the northwest area of the plan;
- Reconfigure the shape and size of a stormwater management facility (SWMF); and
- Add area for Low Density Residential use in the northeast portion of the plan.

Bylaw 19130 proposes to amend the subject land:

| From:                                                                                                                          | То:                                                            |
|--------------------------------------------------------------------------------------------------------------------------------|----------------------------------------------------------------|
| (PU) Public Utility Zone<br>(RF4) Semi-detached Residential Zone<br>(RF5) Row Housing Zone<br>(RSL) Residential Small Lot Zone | (PU) Public Utility Zone<br>(RLD) Residential Low Density Zone |

# **SITE AND SURROUNDING AREA**

AERIAL VIEW OF APPLICATION AREA

|                 | EXISTING ZONING                                                                                                                                                      | CURRENT USE                                             |
|-----------------|----------------------------------------------------------------------------------------------------------------------------------------------------------------------|---------------------------------------------------------|
| SUBJECT<br>SITE | <ul> <li>(RSL) Small Lot Residential Zone</li> <li>(PU) Public Utility Zone</li> <li>(RF4) Semi-detached Residential Zone</li> <li>(RF5) Row Housing Zone</li> </ul> | Vacant / undeveloped land                               |
| CONTEXT         |                                                                                                                                                                      |                                                         |
| North           | <ul><li>(RSL) Small Lot Residential Zone</li><li>(PU) Public Utility Zone</li></ul>                                                                                  | Vacant / undeveloped land                               |
| East            | <ul><li>(RF5) Row Housing Zone</li><li>(RMD) Residential Mixed Dwelling Zone</li></ul>                                                                               | Vacant / undeveloped land                               |
| South           | <ul><li>(RF5) Row Housing Zone</li><li>(AG) Agricultural Zone</li></ul>                                                                                              | Vacant / undeveloped land<br>Rural Residential acreages |
| West            | <ul><li>(RSL) Small Lot Residential Zone</li><li>(PU) Public Utility Zone</li></ul>                                                                                  | Vacant / undeveloped land                               |