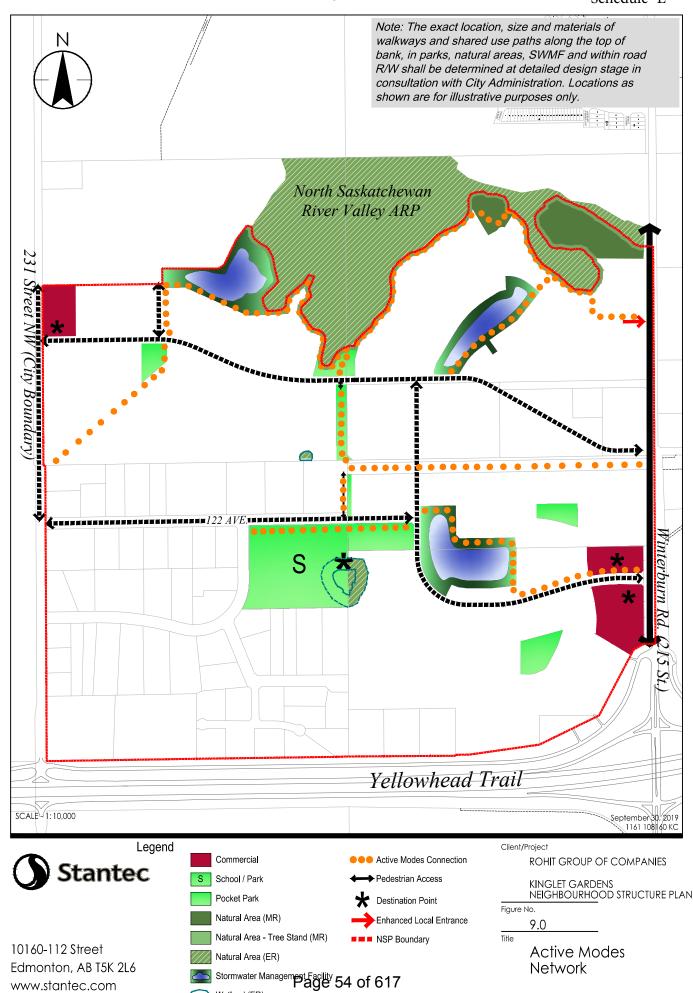

#### Note

Location of collector roads and configuration of stormwater management facilities are subject to minor revisions during subdivision and rezoning of the neighbourhood and may not be developed exactly as illustrated.