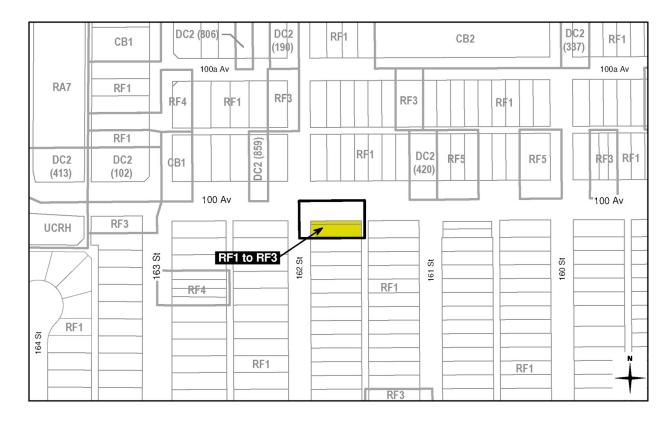

o Bylaw 12800 The Edmonton Zoning Bylaw is hereby amended by rezoning the lands legally described as Lot 13, Block 3B, Plan 6144AH; located at 9949 - 162 Street NW and 9951 - 162 Street NW, Glenwood, Edmonton, Alberta, which lands are shown on the sketch plan annexed hereto as Schedule "A", from (RF1) Single Detached Residential Zone to (RF3) Small Scale Infill Development Zone.

| READ a first time this  | day of | , A. D. 2020; |
|-------------------------|--------|---------------|
| READ a second time this | day of | , A. D. 2020; |
| READ a third time this  | day of | , A. D. 2020; |
| SIGNED and PASSED this  | day of | , A. D. 2020. |

THE CITY OF EDMONTON

MAYOR

CITY CLERK

## **CHARTER BYLAW 19399**





## 9949 & 9951 - 162 STREET NW

To allow for small scale infill development.



### RECOMMENDATION AND JUSTIFICATION

Administration is in **SUPPORT** of this application because it:

- provides the opportunity for increased density and housing choice in the Glenwood community;
- is in conformance with the Jasper Place Area Redevelopment Plan;
- is located in close proximity to transit service;
- provides sensitive transitions and setbacks to adjacent properties; and
- is located on a corner lot flanking an arterial road, where row housing developments are supported by the Residential Infill Guidelines.

## THE APPLICATION

1. CHARTER BYLAW 19399 to rezone the subject site from (RF1) Single Detached Residential Zone to (RF3) Small Scale Infill Development Zone.

### SITE AND SURROUNDING AREA

The site area is approximately 547 square metres and consists of two lots