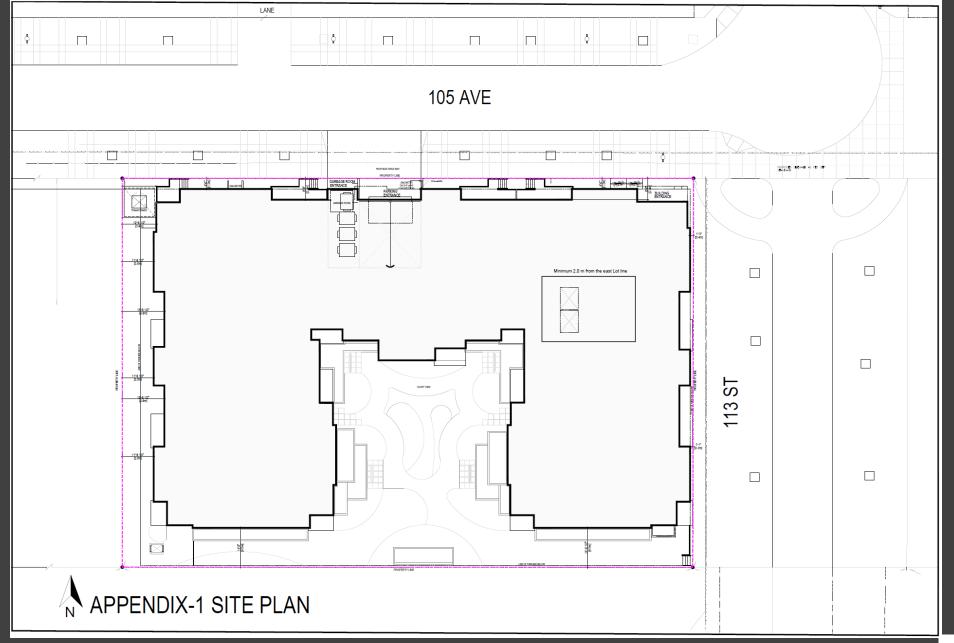

CNC Neighbourhood Convenience Commercial District

CB1 Low Intensity Business District

IB Industrial Business District
IM Medium Industrial District

US Urban Services District
PU Public Utility District

AP Public Parks District

DC2 Site Specific Development Control District

Amendment Area







# CHARTER BYLAW 19386 CHAPPELLE SITE SPECIFIC DEVELOPMENT CONTROL (DC2)

GREEN SPACE ALLIANCE SEPTEMBER 1, 2020



# **BUILDING AREA 'A'**

# **SITE PLAN**













350 METRES SETBACK FROM CENTRELINE





# **EXISTING FIRE HYDRANT**

# THE VILLAGE CHARTER BYLAWS 19402-19403 QUEEN MARY PARK SITE SPECIFIC DEVELOPMENT CONTROL (DC2)

GREEN SPACE ALLIANCE SEPTEMBER 1, 2020













DEVELOPMENT PERMIT APPROVED ON JANUARY 17,2018
BUILDING PERMIT APPROVED ON OCTOBER 9, 2019
Page 165 of 617











# DC1 LEVIES (ALREADY PAID):

- AREA REDEVELOPMENT PLAN LEVY \$159,280
- 105 AVENUE STREETSCAPE IMPROVEMENT LEVY \$129,750

# **COMMUNITY CONSULTATION**

- 89 LETTERS
- 01 RESPONSE

DC2 COMMUNITY AMENITY CONTRIBUTION - \$22,416







### Charter Bylaw 19403

### A Bylaw to amend Bylaw 12800, as amended, The Edmonton Zoning Bylaw Amendment No. 3071

WHEREAS Lot 182A, Block 13, Plan 1821138; located at 11303 – 105 Avenue NW, Queen Mary Park, Edmonton, Alberta, is specified on the Zoning Map as (DC1) Direct Development Control Provision; and

WHEREAS an application was made to rezone the above described property to (DC2) Site Specific Development Control Provision;

NOW THEREFORE after due compliance with the relevant provisions of the Municipal Government Act RSA 2000, ch. M-26, as