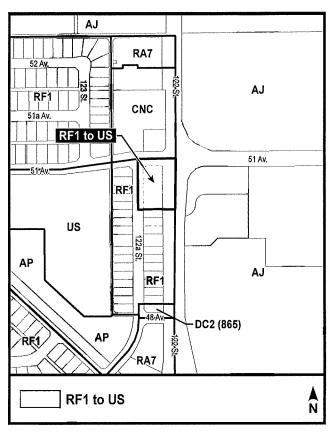

#### 12510 - Winterburn Road NW

To redistribute areas for medium density residential use, reconfigure the shape and size of a stormwater management facility (SWMF), and allow for the development of low density residential uses.

# **SITE AND SURROUNDING AREA**

AERIAL VIEW OF APPLICATION AREA

|                 | EXISTING ZONING                                                                                                                                                      | CURRENT USE                                             |
|-----------------|----------------------------------------------------------------------------------------------------------------------------------------------------------------------|---------------------------------------------------------|
| SUBJECT<br>SITE | <ul> <li>(RSL) Small Lot Residential Zone</li> <li>(PU) Public Utility Zone</li> <li>(RF4) Semi-detached Residential Zone</li> <li>(RF5) Row Housing Zone</li> </ul> | Vacant / undeveloped land                               |
| CONTEXT         |                                                                                                                                                                      |                                                         |
| North           | <ul><li>(RSL) Small Lot Residential Zone</li><li>(PU) Public Utility Zone</li></ul>                                                                                  | Vacant / undeveloped land                               |
| East            | <ul><li>(RF5) Row Housing Zone</li><li>(RMD) Residential Mixed Dwelling Zone</li></ul>                                                                               | Vacant / undeveloped land                               |
| South           | <ul><li>(RF5) Row Housing Zone</li><li>(AG) Agricultural Zone</li></ul>                                                                                              | Vacant / undeveloped land<br>Rural Residential acreages |
| West            | <ul><li>(RSL) Small Lot Residential Zone</li><li>(PU) Public Utility Zone</li></ul>                                                                                  | Vacant / undeveloped land                               |