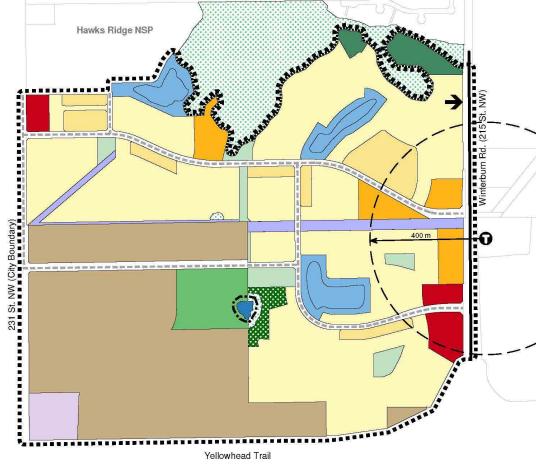

#### 12510 - Winterburn Road NW

To redistribute areas for medium density residential use, reconfigure the shape and size of a stormwater management facility (SWMF), and allow for the development of low density residential uses.

This application consists of three (3) components.

The first component is a proposed amendment to the Kinglet Gardens NSP to:

- Redistribute a portion of land planned for Street Oriented (Row Housing) Residential use from the northeast to the northwest area of the plan;
- Reconfigure the shape and size of a stormwater management facility (SWMF); and
- Add area for Low Density Residential use in the northeast portion of the plan.

The amendment to the Kinglet Gardens NSP also includes proposed updates to the land use and population statistics and relevant figures.

The second component is an amendment to the Big Lake ASP to update the land use and population statistics to align and ensure consistency with the amendments to the Kinglet Gardens NSP, as proposed by Bylaw 19129.

The third component is a proposed rezoning in the northeast portion of the neighbourhood to facilitate the development of low density housing and reduce the size of a SWMF, in accordance with the land use designations of the NSP (as proposed by Bylaw 19129).

Bylaw 19130 proposes to amend the subject land:

| From:                                                                                                                          | То:                                                            |
|--------------------------------------------------------------------------------------------------------------------------------|----------------------------------------------------------------|
| (PU) Public Utility Zone<br>(RF4) Semi-detached Residential Zone<br>(RF5) Row Housing Zone<br>(RSL) Residential Small Lot Zone | (PU) Public Utility Zone<br>(RLD) Residential Low Density Zone |

# **SITE AND SURROUNDING AREA**

AERIAL VIEW OF APPLICATION AREA

|                 | EXISTING ZONING                                                                                                                                                      | CURRENT USE                                             |
|-----------------|----------------------------------------------------------------------------------------------------------------------------------------------------------------------|---------------------------------------------------------|
| SUBJECT<br>SITE | <ul> <li>(RSL) Small Lot Residential Zone</li> <li>(PU) Public Utility Zone</li> <li>(RF4) Semi-detached Residential Zone</li> <li>(RF5) Row Housing Zone</li> </ul> | Vacant / undeveloped land                               |
| CONTEXT         |                                                                                                                                                                      |                                                         |
| North           | <ul><li>(RSL) Small Lot Residential Zone</li><li>(PU) Public Utility Zone</li></ul>                                                                                  | Vacant / undeveloped land                               |
| East            | <ul><li>(RF5) Row Housing Zone</li><li>(RMD) Residential Mixed Dwelling Zone</li></ul>                                                                               | Vacant / undeveloped land                               |
| South           | <ul><li>(RF5) Row Housing Zone</li><li>(AG) Agricultural Zone</li></ul>                                                                                              | Vacant / undeveloped land<br>Rural Residential acreages |
| West            | <ul><li>(RSL) Small Lot Residential Zone</li><li>(PU) Public Utility Zone</li></ul>                                                                                  | Vacant / undeveloped land                               |

#### **PLANNING ANALYSIS**

The proposed amendment to the Kinglet Gardens NSP will redistribute Street Oriented Residential uses (Row Housing) from a larger agglomeration in the northeast portion of the neighbourhood, to a more even distribution along the planned collector roadway in the northwest part of the neighbourhood.

The reduction of the SWMF by 0.38 ha is the result of a refined engineering analysis, which concluded the original design of the SWMF was larger than required. Consequently, this revision has freed land that can now be made available for residential use. Public access and visibility from the main collector roadway (at the southernmost edge of the SWMF) has been maintained as part of the storm pond's reconfiguration.

In the aggregate of the land use changes proposed in the NSP, the amount of land designated for low density residential use will increase by 0.81 ha. However, the scale of this change is nominal and the overall residential density for the Neighbourhood Plan will remain unchanged at 33 units per net residential hectare (upnrha).