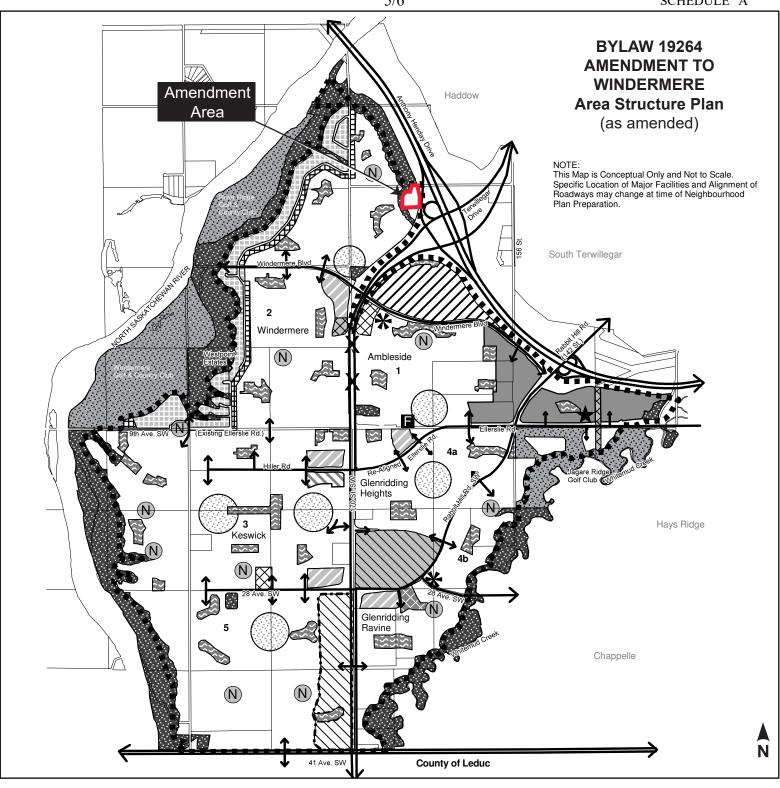

sity of school sites should be determined during NSP preparation.

- d. deleting the map entitled "Bylaw 19023 Amendment to Approved Windermere Area Structure Plan" and substituting it therefore with the Map entitled "Bylaw 19264 – Amendment to Windermere Area Structure Plan" attached hereto as Schedule "A";
- e. deleting the map entitled "Figure 7.0 Development Concept" and substituting therefore the Map entitled "Figure 7.0 Development Concept" attached hereto as Schedule "B".

| READ a first time this  | day of | , A. D. 2020; |
|-------------------------|--------|---------------|
| READ a second time this | day of | , A. D. 2020; |
| READ a third time this  | day of | , A. D. 2020; |
| SIGNED and PASSED this  | day of | , A. D. 2020. |

| MAYOR |
|-------|
|       |

5/6 SCHEDULE "A"





Residential

Large Lot Residential

Country Residential

Mixed Use -

Institutional/Residential

Mixed Use -

Residential/Commercial

Major Commercial Centre

**Community Commercial** 

Business Employment

Institutional

Community Knowledge Campus

District Park

Stormwater Management Facility

Public Utility

Neighbourhood Park

Natural, Sensitive & Significant Areas

Potential Economic Activity

Pa@pet 282rsof 617



Public Utility (Edmonton Fire Station)



**Transit Centre** 



City of Edmonton - Integrated Service Yard



Access restricted in the Future per the 170 Street Concept Plan



Windermere ASP Boundary

Amendment Area

Note: Location of collector roads and configuration of stormwater management facilities are subject to minor revisions during subdivision and rezoning of