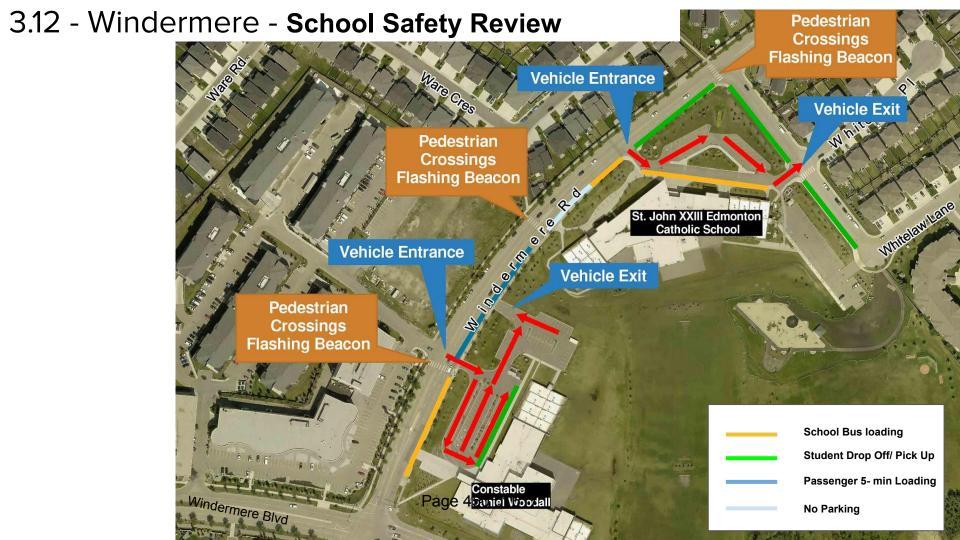

-Institutional/Residential

Mixed Use -Residential/Commercial

Major Commercial Centre

Community Commercial

Business Employment

Institutional

Community Knowledge Campus

District Park

Stormwater Management Facility

Public Utility

Neighbourhood Park

Natural, Sensitive & Significant Areas

Potential Economic Activity Centre

Golf Course

Public Utility (Edmonton Fire Station)

Transit Centre

F

City of Edmonton - Integrated Service Yard

Access restricted in the Future per the 170 Street Concept Plan

Windermere ASP Boundary







### 3.11 - Windermere











### 3.12 - Windermere - **Key TIA Findings**

- Southbound movement at Windermere
   Blvd/Windermere Rd
- Highest Peak Hour Volume:
   70 vehicles, translates into roughly 1 vehicle/minutes
- Increase in Daily Volumes







### 3.12 - Windermere - Broader Network Improvements



### 3.12 - Windermere - Broader Network Improvements



# Proposed Rezoning of 16449 - 16 Avenue NW to a Direct Development Control Provision (DC1)

Amendment to the Windermere Area Structure Plan – Bylaw 19264 Amendment to the Windermere Neighbourhood Structure Plan - 19265 Zoning Bylaw Amendment from AG to DC1 – Bylaw 19266

Public Hearing – September 1, 2020





### Site Location

- 16449 16 Avenue
   NW (Lot 1, Block , Plan 9220825)
- Northeast corner of Windermere Neighbourhood Structure Plan
- Site size 2.18 ha





# Site History

- Owned by YMCA at the time the Windermere ASP and NSP were prepared and is identified as institutional with opportunity for medium density residential
- Jaffer Generations purchased in 2011 with