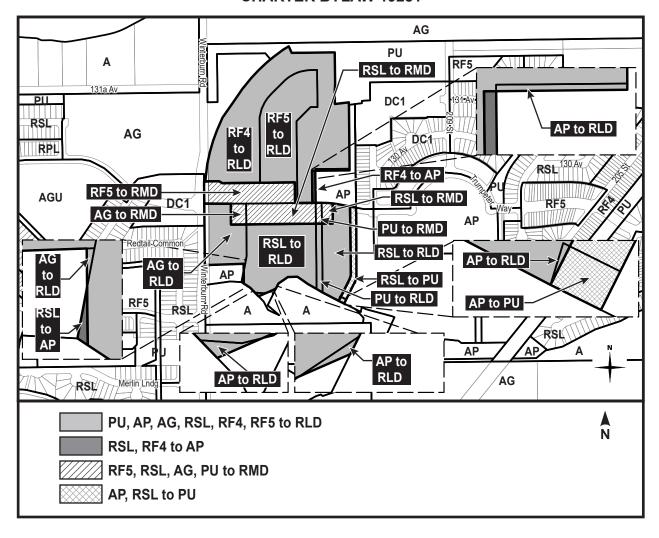

#### 12510 - Winterburn Road NW

To redistribute areas for medium density residential use, reconfigure the shape and size of a stormwater management facility (SWMF), and allow for the development of low density residential uses.

This application consists of three (3) components.

The first component is a proposed amendment to the Kinglet Gardens NSP to:

- Redistribute a portion of land planned for Street Oriented (Row Housing) Residential use from the northeast to the northwest area of the plan;
- Reconfigure the shape and size of a stormwater management facility (SWMF); and
- Add area for Low Density Residential use in the northeast portion of the plan.

The amendment to the Kinglet Gardens NSP also includes proposed updates to the land use and population statistics and relevant figures.

The second component is an amendment to the Big Lake ASP to update the land use and population statistics to align and ensure consistency with the amendments to the Kinglet Gardens NSP, as proposed by Bylaw 19129.

The third component is a proposed rezoning in the northeast portion of the neighbourhood to facilitate the development of low density housing and reduce the size of a SWMF, in accordance with the land use designations of the NSP (as proposed by Bylaw 19129).

Bylaw 19130 proposes to amend the subject land:

| From:                                                                                                                          | То:                                                            |
|--------------------------------------------------------------------------------------------------------------------------------|----------------------------------------------------------------|
| (PU) Public Utility Zone<br>(RF4) Semi-detached Residential Zone<br>(RF5) Row Housing Zone<br>(RSL) Residential Small Lot Zone | (PU) Public Utility Zone<br>(RLD) Residential Low Density Zone |

#### **PLANNING ANALYSIS**

The proposed amendment to the Kinglet Gardens NSP will redistribute Street Oriented Residential uses (Row Housing) from a larger agglomeration in the northeast portion of the neighbourhood, to a more even distribution along the planned collector roadway in the northwest part of the neighbourhood.

The reduction of the SWMF by 0.38 ha is the result of a refined engineering analysis, which concluded the original design of the SWMF was larger than required. Consequently, this revision has freed land that can now be made available for residential use. Public access and visibility from the main collector roadway (at the southernmost edge of the SWMF) has been maintained as part of the storm pond's reconfiguration.

In the aggregate of the land use changes proposed in the NSP, the amount of land designated for low density residential use will increase by 0.81 ha. However, the scale of this change is nominal and the overall residential density for the Neighbourhood Plan will remain unchanged at 33 units per net residential hectare (upnrha).