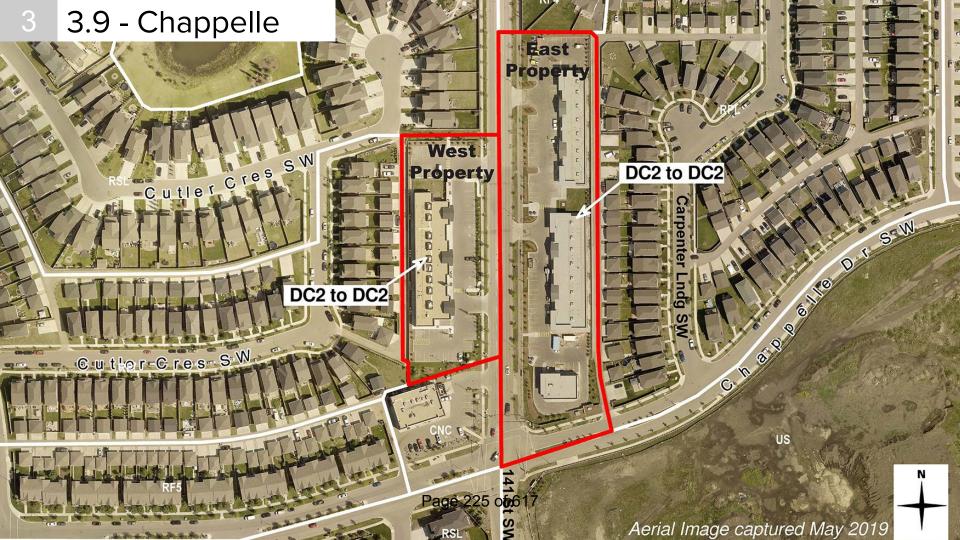

#### **BYLAWS**

Item Number: 3.10 Chappelle Bylaw: 19386

## **IN FAVOUR**

| • |    | <u>NAME</u>                                 | ORGANIZATION |
|---|----|---------------------------------------------|--------------|
|   |    |                                             |              |
| • | 1. | Marcelo Figueira (to answer questions only) |              |
|   | 2. |                                             |              |
|   | 3. |                                             |              |
|   | 4. |                                             |              |