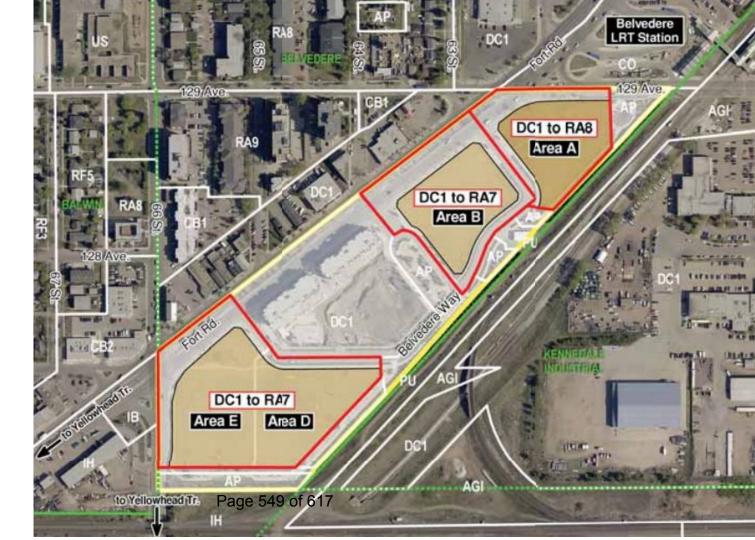

C1) Direct Development Control Provision           |
|------------------|------------------------------------------------------|
| Proposed Zones:  | (RA7) Low Rise Apartment Zone                        |
|                  | (RA8) Medium Rise Apartment Zone                     |
| Plans in Effect: | Belvedere Area Redevelopment Plan                    |
|                  | Fort Road Old Town Master Plan                       |
|                  | Fort Road Old Town Master Plan Implementation Report |
| Historic Status: | None                                                 |

Written By: Heather Vander Hoek

Approved By: Tim Ford

Branch: Development Services Section: Planning Coordination



ITEMS 3.14, 3.15 & 3.16

Bylaw 19251 & CHARTER BYLAW 19262

**BELVEDERE** 

# THE APPLICATION



# SITE CONTEXT



# SITE CONTEXT



## SITE HISTORY



## FORT ROAD OLD TOWN MASTER PLAN

Approved by Edmonton City Couincil on November 26, 2002

## 2002

# FORT ROAD OLD TOWN MASTER PLAN

- + revitalizing historic Fort Road
- + accommodating increased traffic
- + enhancing commercial activity
- + adding high-density residential housing
- + increasing LRT ridership

## 2007 - 2012

#### **SUBDIVISION CONSTRUCTION**

+ construction of subdivison based on the Fort Road Urban Design Plan

## 2013 - 2018

### **DEVELOPMENT AREA C**

+ Construction begins on 2 of the 5 buildings proposed for Station Pointe Village in Area C

## Page 552 of 617

# **2007 ZONING**

+Belvedere Area Redevelopment Plan amended +Fort Road Urban Design Plan approved

+ Station Pointe areas rezoned to DC1 (Direct De