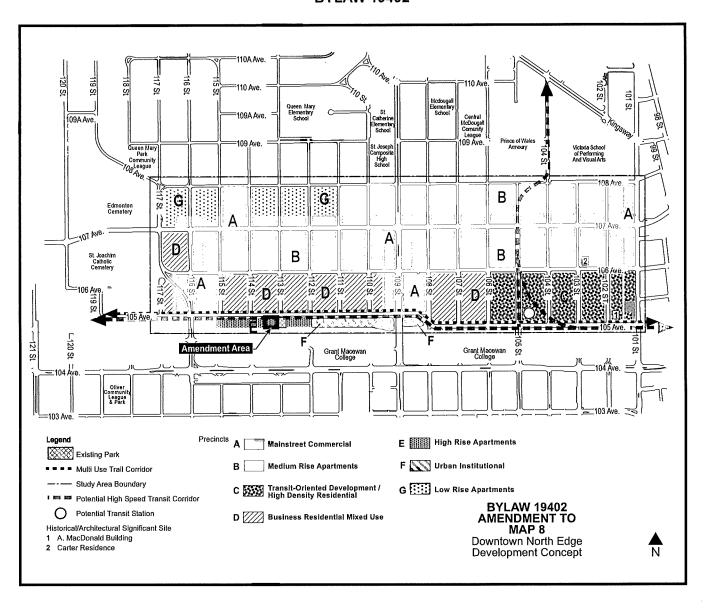

ements on FAR and Density, the following parcel shall have a maximum FAR of 3.2 and a maximum number of dwellings of 120: Lot 182A, Block 13, Plan 1821138."
- b. deleting the map entitled "Map 8 Downtown North Edge Development Concept" and replacing it with the map entitled "Map 8 Downtown North Edge Development Concept", attached hereto as Schedule "A" and forming a part of this bylaw.

| READ a first time this  | 1st | day of | September | , A. D. 2020; |
|-------------------------|-----|--------|-----------|---------------|
| READ a second time this | 1st | day of | September | , A. D. 2020; |
| READ a third time this  | 1st | day of | September | , A. D. 2020; |
| SIGNED and PASSED this  | 1st | day of | September | . A. D. 2020. |

THE CITY OF EDMONTON

CITY CLERK

# **BYLAW 19402**



# **Charter Bylaw 19403**

To allow for a high density, mid rise building, Queen Mary Park

# **Purpose**

Rezoning from DC1 to DC2, located at 11303 - 105 Avenue NW.

# Readings

Charter Bylaw 19403 is ready for three readings after the public hearing has been held. If Council wishes to give three readings during a single meeting, Council must unanimously agree "That Charter Bylaw 19403 be considered for third reading."

# **Advertising and Signing**

This Charter Bylaw has been advertised in the Edmonton Journal on August 14, 2020, and August 22, 2020. The Charter Bylaw can be passed following third reading.

# **Position of Administration**

Administration supports this proposed Charter Bylaw.

# Report

Charter Bylaw 19403 proposes to change the zoning from a (DC1) Direct Development