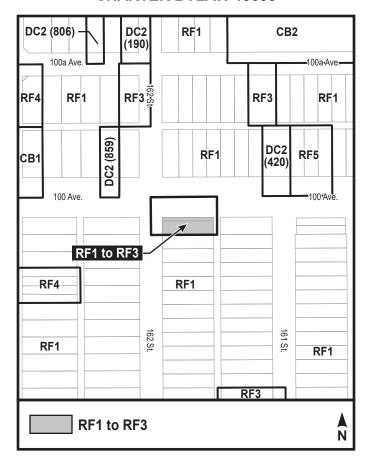

of Edmonton duly assembled enacts as follows:

1. The Zoning Map, being Part III to Bylaw 12800 The Edmonton Zoning Bylaw is hereby amended by rezoning the lands legally described as Lot 13, Block 3B, Plan 6144AH; located at 9949 - 162 Street NW and 9951 - 162 Street NW, Glenwood, Edmonton, Alberta, which lands are shown on the sketch plan annexed hereto as Schedule "A", from (RF1) Single Detached Residential Zone to (RF3) Small Scale Infill Development Zone.

| READ a first time this  | day of | , A. D. 2020; |
|-------------------------|--------|---------------|
| READ a second time this | day of | , A. D. 2020; |
| READ a third time this  | day of | , A. D. 2020; |
| SIGNED and PASSED this  | day of | , A. D. 2020. |

THE CITY OF EDMONTON

MAYOR

CITY CLERK

## **CHARTER BYLAW 19399**





## 9949 & 9951 - 162 STREET NW

To allow for small scale infill development.



### RECOMMENDATION AND JUSTIFICATION

Administration is in **SUPPORT** of this application because it:

- provides the opportunity for increased density and housing choice in the Glenwood community;
- is in conformance with the Jasper Place Area Redevelopment Plan;
- is located in close proximity to transit service;
- provides sensitive transitions and setbacks to adjacent properties; and
- is located on a corner lot flanking an arterial road, where row housing developments are supported by the Residential Infill Guidelines.

## THE APPLICATION

1. CHARTER BYLAW 19399 to rezone the subject site from (RF1) Single Detached Residential Zone to (RF3) Small Scale Infill Development Zone.

### SITE AND SURROUNDIN