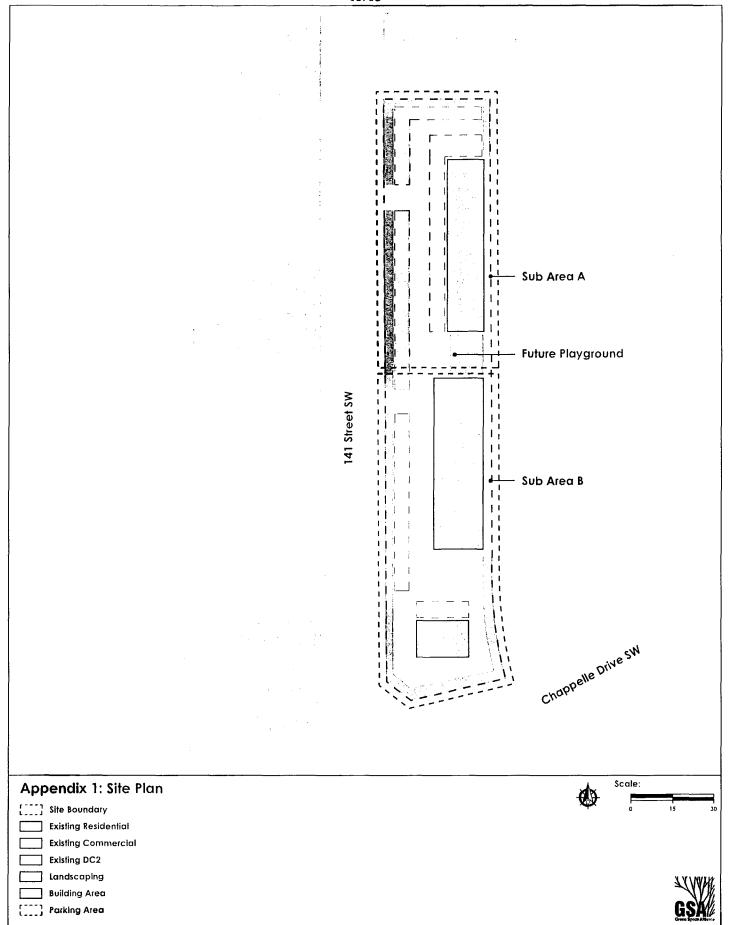

and display areas shall not be located within a required Setback.
- b. Vehicular parking, loading, storage and waste collection areas shall not be permitted to the rear of the building.

# 8. Development Regulations for Landscaping and Lighting

- a. Landscaping adjacent to exterior walls shall be used to minimize the perceived mass of a building and to create visual interest.
- b. Exterior lighting associated with the development shall be designed such that it has no negative impact on an adjacent property.
- c. Night-time light pollution shall be reduced by avoiding over-illumination of the development and by using exterior lighting fixtures that are full cut-off in design which direct light downward, to ensure illumination does not extend beyond the boundaries of the development Site.



# **Bylaw 19264**

Amendment to the Windermere Area Structure Plan

# **Purpose**

To amend the Windermere Area Structure Plan.

# Readings

Bylaw 19264 is ready for three readings after the public hearing has been held. If Council wishes to give three readings during a single meeting, Council must unanimously agree "That Bylaw 19264 be considered for third reading."

# **Advertising and Signing**

This Bylaw has been advertised in the Edmonton Journal on August 14, 2020, and August 22, 2020. The Bylaw can be passed following third reading.

#### Position of Administration

Administration supports this proposed Bylaw.

# Report

The proposed amendment would redesignate a 2.18 hectare parcel of land from Mixed Use - Institutional/Residential to Residential. Associated Area Structure Plan