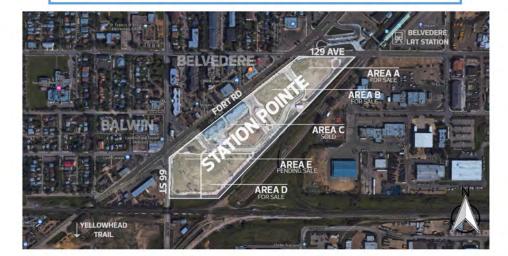

# **SITE AND SURROUNDING AREA**

AERIAL VIEW OF APPLICATION AREA

|                 | EXISTING ZONING                                                                                                                                                      | CURRENT USE                                             |
|-----------------|----------------------------------------------------------------------------------------------------------------------------------------------------------------------|---------------------------------------------------------|
| SUBJECT<br>SITE | <ul> <li>(RSL) Small Lot Residential Zone</li> <li>(PU) Public Utility Zone</li> <li>(RF4) Semi-detached Residential Zone</li> <li>(RF5) Row Housing Zone</li> </ul> | Vacant / undeveloped land                               |
| CONTEXT         |                                                                                                                                                                      |                                                         |
| North           | <ul><li>(RSL) Small Lot Residential Zone</li><li>(PU) Public Utility Zone</li></ul>                                                                                  | Vacant / undeveloped land                               |
| East            | <ul><li>(RF5) Row Housing Zone</li><li>(RMD) Residential Mixed Dwelling Zone</li></ul>                                                                               | Vacant / undeveloped land                               |
| South           | <ul><li>(RF5) Row Housing Zone</li><li>(AG) Agricultural Zone</li></ul>                                                                                              | Vacant / undeveloped land<br>Rural Residential acreages |
| West            | <ul><li>(RSL) Small Lot Residential Zone</li><li>(PU) Public Utility Zone</li></ul>                                                                                  | Vacant / undeveloped land                               |