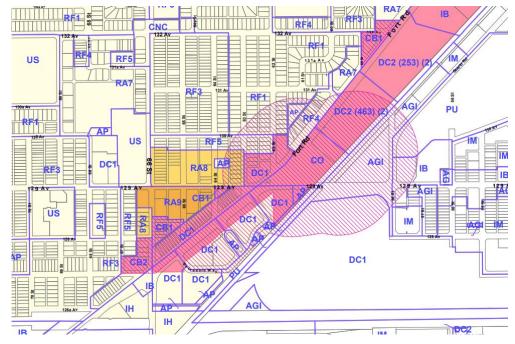

- o Commercial uses will be developed on the ground floor,
- The maximum Floor Area Ratio (FAR) shall be 3.2,
- o The maximum Density shall be 250 Dwellings/ha.

#### • Parcel D (9,806.86sqm/0.981ha)

- o The maximum Floor Area Ratio (FAR) shall be 2.5,
- The maximum Density shall be 220 Dwellings/ha.

#### • Parcel E (10,774.65sqm/1.077ha)

 Assumed to be similar to Parcel D (not specified in the Zoning Bylaw)

The figures on the following page illustrate the contextual location of the site relative to some of the main regional spatial attributes, while the figure thereafter illustrates some of the salient locational factors in the immediate surroundings.

## **Regional Location and Context**



Source: Google Earth, Altus Group Economic Consulting, 2018

#### **Location and Context**



Source: City of Edmonton, Altus Group Economic Consulting, 2018

# **Location and Context – Subject Site**



Source: Google Earth, Altus Group Economic Consulting, 2018

In summary, the location of the subject lands as a residential destination can be concluded to be quite challenging. While it benefits from significant employment nodes close by and from easy access to the LRT, it is negatively impacted by the adjacent railway lines and industrial areas, dilapidated street-front retail across Fort Road, undesirable sidewalks and streetscapes, the nature of much of the commercial uses along Fort Road and by limited pedestrian activity.

The character of Fort Road as an urban arterial (carrying large volumes of traffic at relatively high speeds) also negatively impacts the potential for s