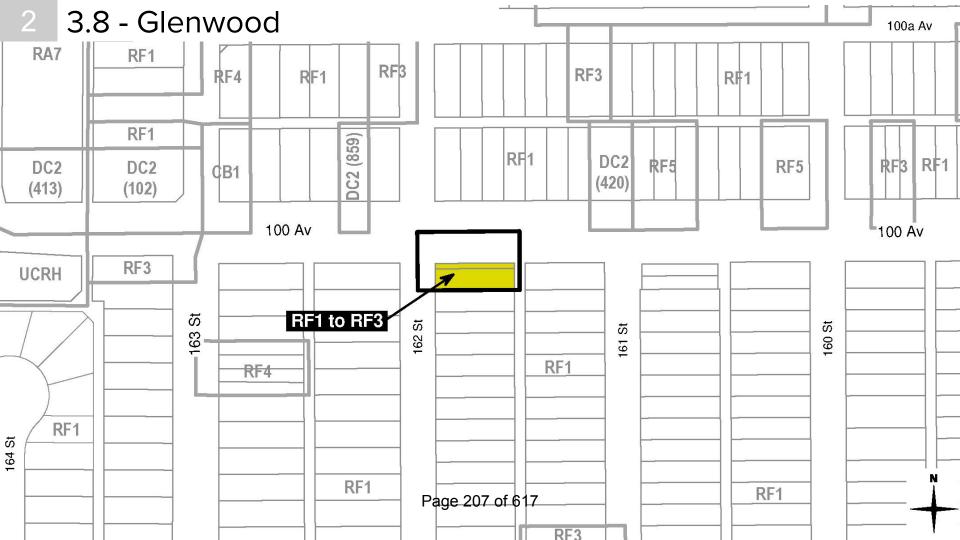

#### **BYLAWS**

Item Number: 3.8 Glenwood Bylaw: 19399

#### **IN FAVOUR**

| • |    | <u>NAME</u>                              | ORGANIZATION |
|---|----|------------------------------------------|--------------|
|   |    |                                          |              |
| • | 1. | Lucas Sherwin (to answer questions only) |              |
|   | 2. |                                          |              |
|   | 3. |                                          |              |
|   | 4. |                                          |              |

| <u>NAME</u> |  | ORGANIZATION |  |  |
|-------------|--|--------------|--|--|
|             |  |              |  |  |
| 1.          |  |              |  |  |
| 2.          |  |              |  |  |
| 3.          |  |              |  |  |
| 4.          |  |              |  |  |
| 5.          |  |              |  |  |
| 6.          |  |              |  |  |