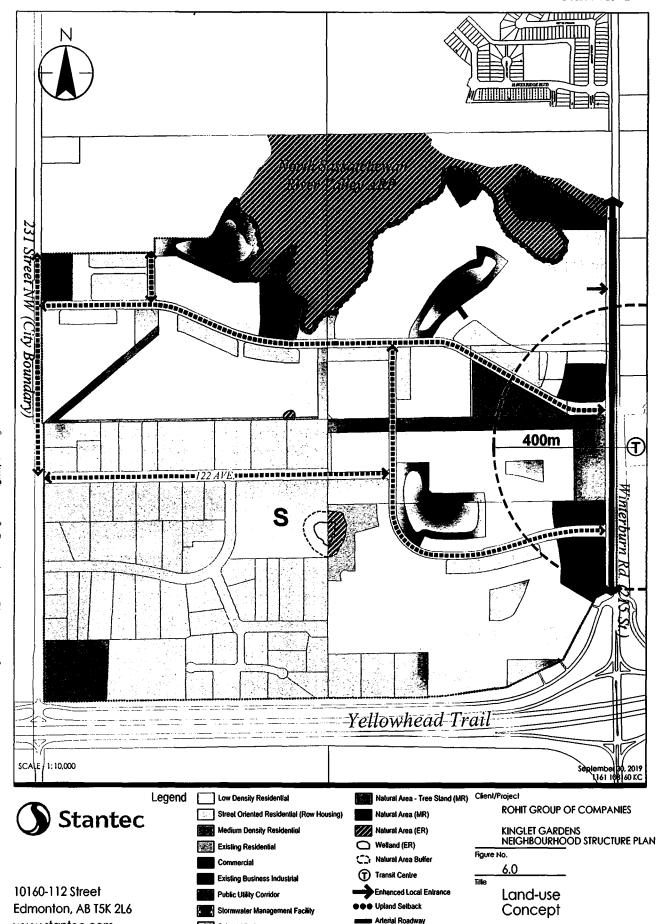

# PROPOSED KINGLET GARDENS NEIGHBOURHOOD STRUCTURE PLAN LAND USE AND POPULATION STATISTICS BYLAW 19129

|                                                  |           | % of  |
|--------------------------------------------------|-----------|-------|
|                                                  | Area (ha) | GDA   |
| GROSS AREA                                       | 205.8     |       |
| Environmental Reserve                            |           |       |
| Natural Area                                     | 0.6       | 0.3%  |
| Upland Setback                                   | 2.5       | 1.2%  |
| Pipeline & Utility Right-of-Way                  | 3.7       | 1.8%  |
| Arterial Road Right-of-Way                       | 3.1       | 1.5%  |
| GROSS DEVELOPABLE AREA                           | 195.9     |       |
| Existing Land Uses                               |           |       |
| Existing Residential                             | 57.9      | 29.6% |
| Existing Business Industrial                     | 3.1       | 1.6%  |
| Existing School/Park                             | 5.8       | 3.0%  |
|                                                  |           |       |
| Adjusted Gross Developable Area (aGDA)           | 129.1     |       |
| Commercial                                       | 4.3       | 3.3%  |
| Parkland, Recreation, School (Municipal Reserve) |           |       |
| Community League                                 | 1.2       | 1.0%  |
| Pocket Parks & Greenways                         | 2.9       | 2.3%  |
| Natural Area                                     | 4.3       | 3.3%  |
| Transportation                                   |           |       |
| Circulation                                      | 25.8      | 20.0% |
| Infrastructure & Servicing                       |           |       |
| Drainage (Public Utility Lot)                    | 0.5       | 0.4%  |
| Stormwater Management                            | 9.8       | 7.6%  |
| TOTAL Non-Residential Area                       | 48.8      | 37.8% |
| NET RESIDENTIAL AREA (NRA)                       | 80.3      | 62.2% |

#### RESIDENTIAL LAND USE AREA, UNIT AND POPULATION

|                                           | Area (ha) | Units/ha | Units | People/Unit | Population | % of<br>Total<br>Units |
|-------------------------------------------|-----------|----------|-------|-------------|------------|------------------------|
| Low Density Residential (LDR)             |           |          |       |             |            |                        |
| Single/Semi-Detached                      | 64.9      | 25       | 1,623 | 2.8         | 4,544      | 62%                    |
| Street Oriented Resdiental (Row Housing)  | 8.6       | 45       | 387   | 2.8         | 1,084      | 15%                    |
| Low Rise/Multi/Medium Density Residential | 6.8       | 90       | 612   | 1.8         | 1,102      | 23%                    |
| TOTAL                                     | 80.3      |          | 2,622 |             | 6,730      | 100.0%                 |

#### SUSTAINABILITY MEASURES

| OOOTAINABIETT MEAGONES                         |       |
|------------------------------------------------|-------|
| Population Per net Hectare (ppnha)             | 84    |
| Units Per net Residential Hectare (upnrha)     | 33    |
|                                                | 62% / |
| LDR/MDR Ratio                                  | 38%   |
| Population (%) within 500 m of Parkland        | 100%  |
| Population (%) within 400 m of Transit Service | 100%  |
| Population (%) within 600 m of Commercial      |       |
| Service                                        | 81%   |

#### STUDENT GENERATION STATISTICS

| Level              | Public | Separate |
|--------------------|--------|----------|
| Elementary         | 258    | 129      |
| Junior High School | 129    | 65       |
| Senior High School | 129    | 65       |
| Total              | 516    | 259      |