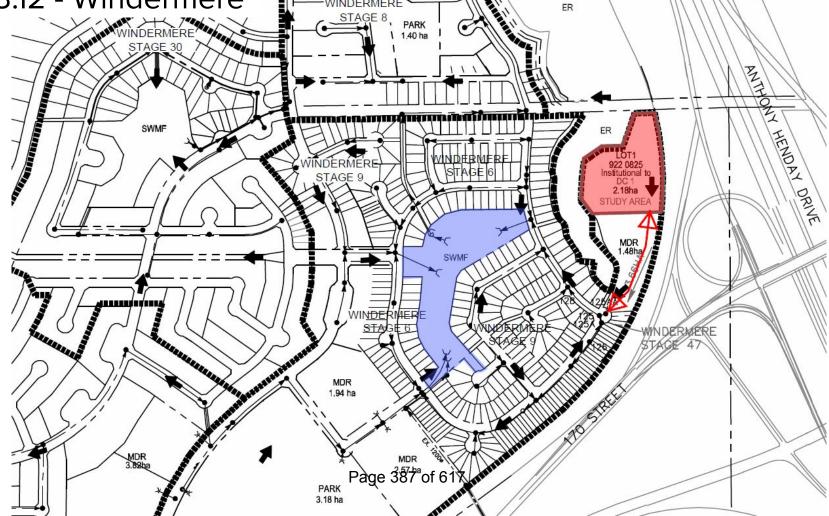

#### 12510 - Winterburn Road NW

To redistribute areas for medium density residential use, reconfigure the shape and size of a stormwater management facility (SWMF), and allow for the development of low density residential uses.

#### RECOMMENDATION AND JUSTIFICATION

Administration is in **SUPPORT** of this application because it:

- will distribute medium density residential land uses more evenly throughout the neighbourhood Plan;
- will allow for a variety of low density housing types;
- will contribute to a compact urban form by allowing flexibility of lot sizes;
- will facilitate the orderly development of the neighbourhood; and
- will be compatible with existing and planned land uses.

#### THE APPLICATION

- 1. **BYLAW 19129** to amend the Kinglet Gardens Neighbourhood Structure Plan (NSP);
- 2. **BYLAW 19136** to amend the Big Lake Area Structure Plan (ASP); and
- 3. CHARTER BYLAW 19130 to amend the Zoning Bylaw.

This application consists of three (3) components.

The first component is a proposed amendment to the Kinglet Gardens NSP to:

- Redistribute a portion of land planned for Street Oriented (Row Housing) Residential use from the northeast to the northwest area of the plan;
- Reconfigure the shape and size of a stormwater management facility (SWMF); and
- Add area for Low Density Residential use in the northeast portion of the plan.

The amendment to the Kinglet Gardens NSP also includes proposed updates to the land use and population statistics and relevant figures.

The second component is an amendment to the Big Lake ASP to update the land use and population statistics to align and ensure consistency with the amendments to the Kinglet Gardens NSP, as proposed by Bylaw 19129.

The third component is a proposed rezoning in the northeast portion of the neighbourhood to facilitate the development of low density housing and reduce the size of a SWMF, in accordance with the land use designations of the NSP (as proposed by Bylaw 19129).

Bylaw 19130 proposes to amend the subject land:

| From:                                                                                                                          | То:                                                            |
|--------------------------------------------------------------------------------------------------------------------------------|----------------------------------------------------------------|
| (PU) Public Utility Zone<br>(RF4) Semi-detached Residential Zone<br>(RF5) Row Housing Zone<br>(RSL) Residential Small Lot Zone | (PU) Public Utility Zone<br>(RLD) Residential Low Density Zone |

# **SITE AND SURROUNDING AREA**

AERIAL VIEW OF APPLICATION AREA

|                 | EXISTING ZONING                                                                                                                                                      | CURRENT USE                                             |
|-----------------|----------------------------------------------------------------------------------------------------------------------------------------------------------------------|---------------------------------------------------------|
| SUBJECT<br>SITE | <ul> <li>(RSL) Small Lot Residential Zone</li> <li>(PU) Public Utility Zone</li> <li>(RF4) Semi-detached Residential Zone</li> <li>(RF5) Row Housing Zone</li> </ul> | Vacant / undeveloped land                               |
| CONTEXT         |                                                                                                                                                                      |                                                         |
| North           | <ul><li>(RSL) Small Lot Residential Zone</li><li>(PU) Public Utility Zone</li></ul>                                                                                  | Vacant / undeveloped land                               |
| East            | <ul><li>(RF5) Row Housing Zone</li><li>(RMD) Residential Mixed Dwelling Zone</li></ul>                                                                               | Vacant / undeveloped land                               |
| South           | <ul><li>(RF5) Row Housing Zone</li><li>(AG) Agricultural Zone</li></ul>                                                                                              | Vacant / undeveloped land<br>Rural Residential acreages |
| West            | <ul><li>(RSL) Small Lot Residential Zone</li><li>(PU) Public Utility Zone</li></ul>                                                                                  | Vacant / undeveloped land                               |

#### **PLANNING ANALYSIS**

The proposed amendment to the Kinglet Gardens NSP will redistribute Street Oriented Residential uses (Row Housing) from a larger agglomeration in the northeast portion of the neighbourhood, to a more even distribution along the planned collector roadway in the northwest part of the neighbourhood.

The reduction of the SWMF by 0.38 ha is the result of a refined engineering analysis, which concluded the original design of the SWMF was larger than required. Consequently, this revision has freed land that can now be made available for residential use. Public access and visibility from the main collector roadway (at the southernmost edge of the SWMF) has been maintained as part of the storm pond's reconfiguration.

In the aggregate of the land use changes proposed in the NSP, the amount of land designated for low density residential use will increase by 0.81 ha. However, the scale of this change is nominal and the overall residential density for the Neighbourhood Plan will remain unchanged at 33 units per net residential hectare (upnrha).

In terms of development regulations, height and scale, the proposed RLD Zone is compatible with the adjacent land that is zoned RSL and located to the north and east of the subject site. The RLD Zone also allows for a greater variety of lot sizes and widths, which contributes to a more compact urban form and efficient utilization of land with respect to Single Detached residential built-forms.