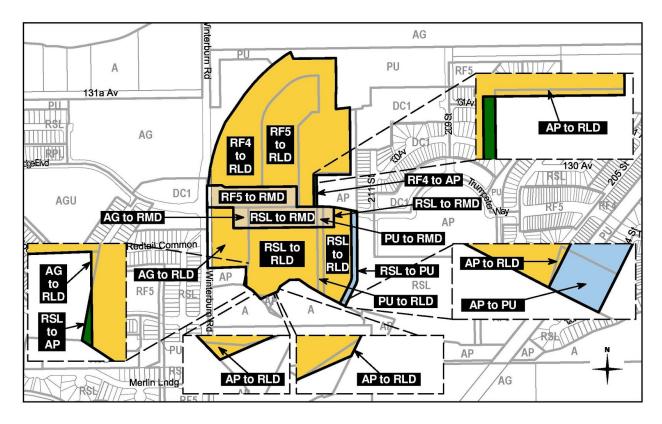

#### 12510 - Winterburn Road NW

To redistribute areas for medium density residential use, reconfigure the shape and size of a stormwater management facility (SWMF), and allow for the development of low density residential uses.

This application consists of three (3) components.

The first component is a proposed amendment to the Kinglet Gardens NSP to:

- Redistribute a portion of land planned for Street Oriented (Row Housing) Residential use from the northeast to the northwest area of the plan;
- Reconfigure the shape and size of a stormwater management facility (SWMF); and
- Add area for Low Density Residential use in the northeast portion of the plan.

The amendment to the Kinglet Gardens NSP also includes proposed updates to the land use and population statistics and relevant figures.

The second component is an amendment to the Big Lake ASP to update the land use and population statistics to align and ensure consistency with the amendments to the Kinglet Gardens NSP, as proposed by Bylaw 19129.

The third component is a proposed rezoning in the northeast portion of the neighbourhood to facilitate the development of low density housing and reduce the size of a SWMF, in accordance with the land use designations of the NSP (as proposed by Bylaw 19129).

Bylaw 19130 proposes to amend the subject land:

| From:                                                                                                                          | То:                                                            |
|--------------------------------------------------------------------------------------------------------------------------------|----------------------------------------------------------------|
| (PU) Public Utility Zone<br>(RF4) Semi-detached Residential Zone<br>(RF5) Row Housing Zone<br>(RSL) Residential Small Lot Zone | (PU) Public Utility Zone<br>(RLD) Residential Low Density Zone |

#### **PLANNING ANALYSIS**

The proposed amendment to the Kinglet Gardens NSP will redistribute Street Oriented Residential uses (Row Housing) from a larger agglomeration in the northeast portion of the neighbourhood, to a more even distribution along the planned collector roadway in the northwest part of the neighbourhood.

The reduction of the SWMF by 0.38 ha is the result of a refined engineering analysis, which concluded the original design of the SWMF was larger than required. Consequently, this revision has freed land that can now be made available for residential use. Public access and visibility from the main collector roadway (at the southernmost edge of the SWMF) has been maintained as part of the storm pond's reconfiguration.

In the aggregate of the land use changes proposed in the NSP, the amount of land designated for low density residential use will increase by 0.81 ha. However, the scale of this change is nominal and the overall residential density for the Neighbourhood Plan will remain unchanged at 33 units per net residential hectare (upnrha).