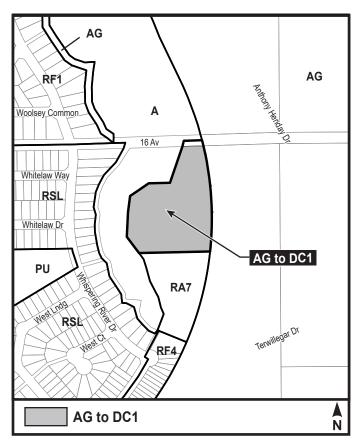

hown on the sketch plan annexed hereto as Schedule "A", from (AG) Agricultural Zone to (DC1) Direct Development Control Provision.
- 2. The uses and regulations of the aforementioned DC1 Provision are attached as Schedule "B".

3. The sketch plan attached as Schedule "A" and the uses and regulations of the DC1 Provision shown on Schedule "B" attached are hereby incorporated into the Zoning Bylaw, being Part IV to Bylaw 12800, The Edmonton Zoning Bylaw.

| READ a first time this  | day of, | A. D. 2020;   |
|-------------------------|---------|---------------|
| READ a second time this | day of  | , A. D. 2020; |
| READ a third time this  | day of  | , A. D. 2020; |
| SIGNED and PASSED this  | day of, | A. D. 2020.   |

THE CITY OF EDMONTON

MAYOR

CITY CLERK

#### **CHARTER BYLAW 19266**



#### (DC1) DIRECT DEVELOPMENT CONTROL PROVISION

#### 1. General Purpose

To accommodate opportunities for the development of medium density residential uses on the Site. Prior to the issuance of a Development Permit an Environmental Impact Screening Report, in accordance with Schedule D of the North Saskatchewan River Valley Area Redevelopment Plan shall be submitted and approved by City Council for the construction of 16 Avenue, from Whispering River Drive to the Transportation Utility Corridor. City Council may require that any identified adverse impacts be eliminated, minimized or mitigated through design and landscaping measures.

#### 2. Area of Application

This provision shall apply to Lot 1, Plan 9220825, located at 16449 – 16 Avenue NW, as shown in Appendix I of this DC1 Provis