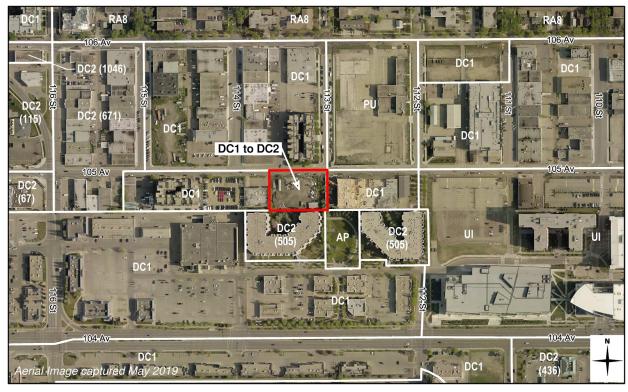

south along 104 Avenue NW. Additional walkable opportunities include Mckenzie & Mann Park abutting the site to the southwest, Macewan University campus further west, and other commercial corridors along 107 Avenue NW to the north, 109 Street NW to the east, and 116 Street NW to the west.

Transit opportunities are found along the same commercial corridors as well as high frequency bus services along 104 Avenue NW. Future opportunities for LRT services include a station located at the corner of 112 Street NW and 104 Avenue NW approximately 230 metres from the

site. The site is adjacent to dedicated east/west bicycle lanes located currently on the north side of 105 Avenue NW which further provide other modes of transportation opportunities for the development and other surrounding areas.



AERIAL VIEW OF APPLICATION AREA

|              | EXISTING ZONING                     | CURRENT USE          |
|--------------|-------------------------------------|----------------------|
| SUBJECT SITE | (DC1) Direct Development Control    | Multi-Unit Housing   |
|              | Provision (Area 3 - Precinct E)     | (under construction) |
| CONTEXT      |                                     |                      |
| North        | (DC1) Direct Development Control    | Multi-Unit Housing   |
|              | Provision (Area 2 - Precinct D)     |                      |
| East         | (DC1) Direct Development Control    | Multi-Unit Housing   |
|              | Provision (Area 3 - Precinct E)     | (under construction) |
| South        | (DC2.505) Site Specific Development | Multi-Un