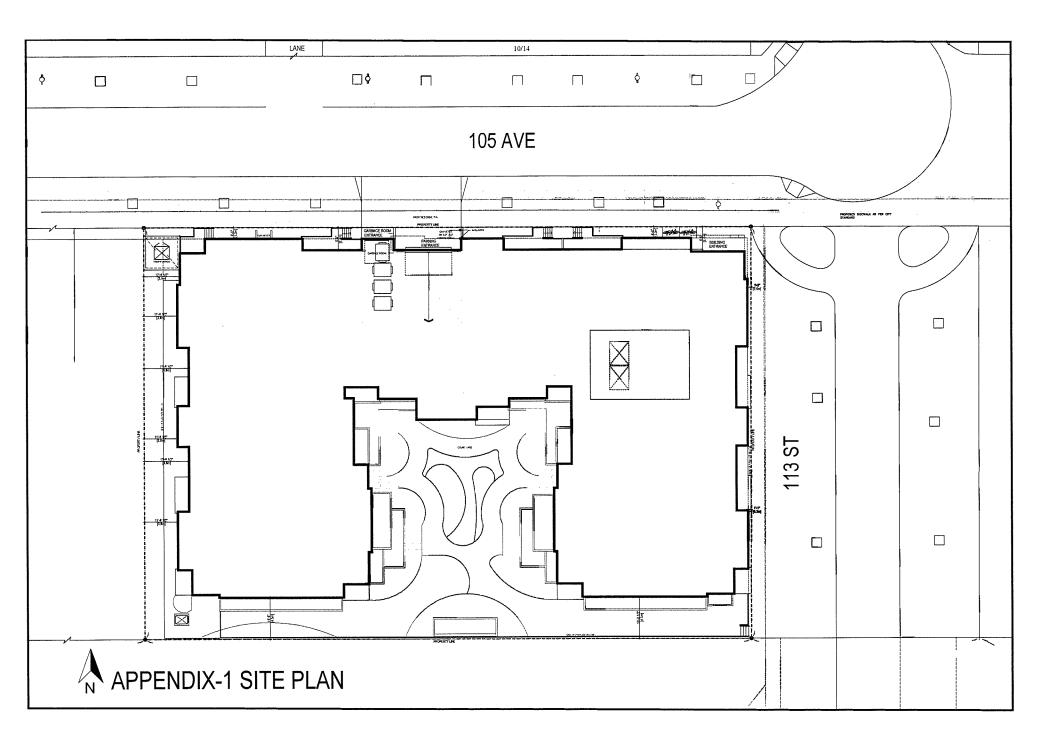

n accordance with the City of Edmonton Design and Construction Standards. The Development Officer shall verify that any infrastructure upgrades or systems required to ensure these standards are met shall be implemented in the design of the building and/or through off-site improvements.
- 2. As a condition of a Development Permit for construction of the principal building, the owner shall enter into an agreement with the City of Edmonton whereby the owner shall provide a minimum contribution of \$22,416 toward streetscape improvements that are identified in the 105 Avenue Corridor Study. These streetscaping improvements may include, but are not limited to, new sidewalks, streetlights, boulevard landscaping, boulevard trees, street furniture, and/or the relocation of utilities underground.



Page 179 of 617



## **APPENDIX-2 NORTH ELEVATION**



# **APPENDIX-3 SOUTH ELEVATION**



# APPENDIX-4 WEST ELEVATION



# **APPENDIX-5 EAST ELEVATION**

# **Bylaw 19320**

To close a portion of a road, Strathcona

## **Purpose**

To close a portion of 99B Street NW south of 95A Avenue NW.

## Readings

Bylaw 19320 is ready for three readings after the public hearing has been held. If Council wishes to give three readings during a single meeting, Council must unanimously agree "That Bylaw 19320 be considered for third reading."

## Advertising and Signing

This Bylaw has been advertised in the Edmonton Journal on August 14, 2020, and August 22, 2020. The Bylaw can be passed following third reading.

#### Position of Administration

Administration supports this proposed Bylaw.

## Repor