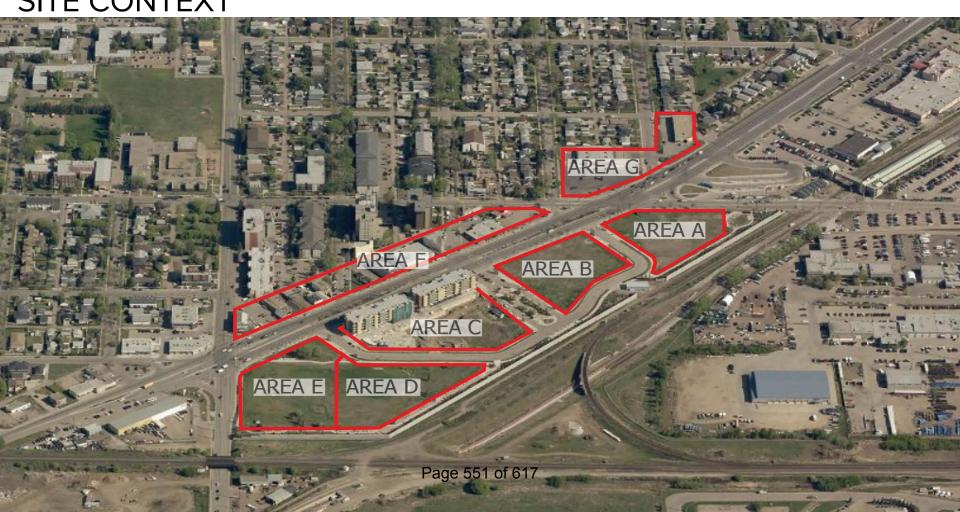

| 3.15 | Bylaw 19251 - Amendment to the Belvedere Station Area Redevelopment Plan Item 3.14, Bylaw 19251 and Charter Bylaw 19262 will be dealt with together.            | 561 |
|------|-----------------------------------------------------------------------------------------------------------------------------------------------------------------|-----|
| 3.16 | Charter Bylaw 19262 - To allow for low and medium rise multi-use housing, Belvedere Item 3.14, Bylaw 19251 and Charter Bylaw 19262 will be dealt with together. | 594 |
| 3.17 | Charter Bylaw 19281 - To allow for a variety of low density housing forms, a greenway, and boundary adjustments to three pocket parks, Trumpeter                | 600 |

#### **BYLAWS**

Item Number: 3.14/ 3.15/ 3.16 Belvedere Bylaws: 19251/19262