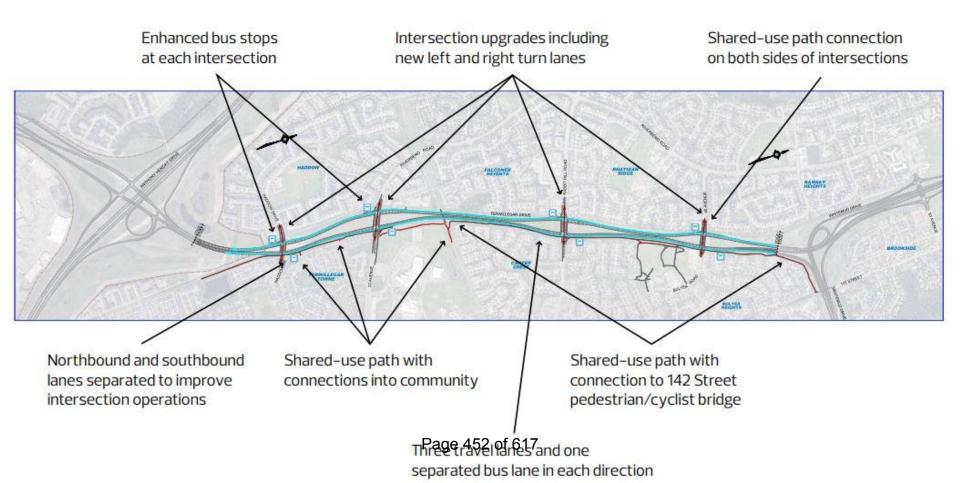

cial

Major Commercial Centre

Community Commercial

Business Employment

Institutional

Community Knowledge Campus

District Park

Stormwater Management Facility

Public Utility

Neighbourhood Park

Natural, Sensitive & Significant Areas

Potential Economic Activity Centre

Golf Course

Public Utility (Edmonton Fire Station)

Transit Centre

F

City of Edmonton - Integrated Service Yard

Access restricted in the Future per the 170 Street Concept Plan

Windermere ASP Boundary







### 3.11 - Windermere











### 3.12 - Windermere - **Key TIA Findings**

- Southbound movement at Windermere
   Blvd/Windermere Rd
- Highest Peak Hour Volume:
   70 vehicles, translates into roughly 1 vehicle/minutes
- Increase in Daily Volumes







### 3.12 - Windermere - Broader Network Improvements



### 3.12 - Windermere - Broader Network Improvements



# Proposed Rezoning of 16449 - 16 Avenue NW to a Direct Development Control Provision (DC1)

Amendment to the Windermere Area Structure Plan – Bylaw 19264 Amendment to the Windermere Neighbourhood Structure Plan - 19265 Zoning Bylaw Amendment from AG to DC1 – Bylaw 19266

Public Hearing – September 1, 2020





### Site Location

- 16449 16 Avenue
   NW (Lot 1, Block , Plan 9220825)
- Northeast corner of Windermere Neighbourhood Structure Plan
- Site size 2.18 ha





# Site History

- Owned by YMCA at the time the Windermere ASP and NSP were prepared and is identified as institutional with opportunity for medium density residential
- Jaffer Generations purchased in 2011 with intent to build a place for religious assembly
- 2012-201