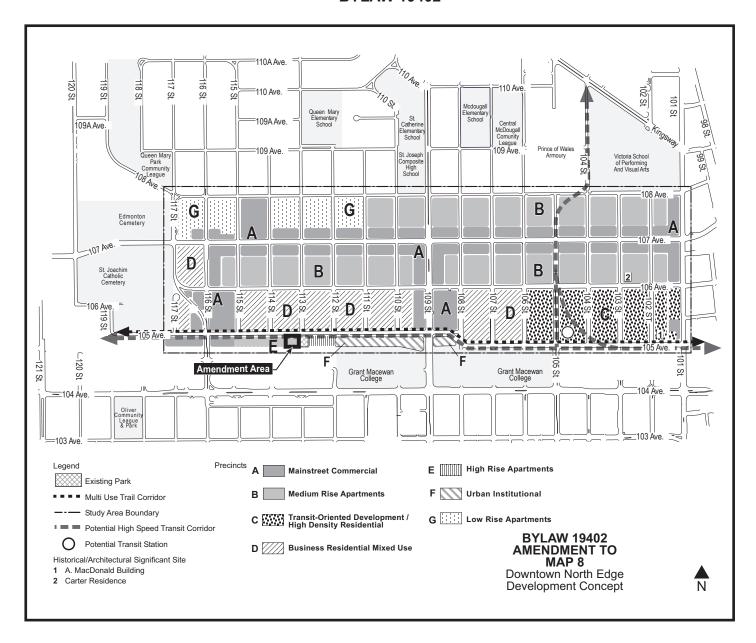

f 120: Lot 182A, Block 13, Plan 1821138."
- b. deleting the map entitled "Map 8 Downtown North Edge Development Concept" and replacing it with the map entitled "Map 8 Downtown North Edge Development Concept", attached hereto as Schedule "A" and forming a part of this bylaw.

| READ a first time this  | day of           | , A. D. 2020; |
|-------------------------|------------------|---------------|
| READ a second time this | day of           | , A. D. 2020; |
| READ a third time this  | day of           | , A. D. 2020; |
| SIGNED and PASSED this  | day of           | , A. D. 2020. |
|                         | THE CITY OF EDMO | ONTON         |
|                         | MAYOR            |               |
|                         | CITY CLERK       |               |

# **BYLAW 19402**





#### 11303 - 105 AVENUE NW

To allow for a high density, mid rise building.



#### RECOMMENDATION AND JUSTIFICATION

Administration is in **SUPPORT** of this application because:

- it is compatible with its surrounding context between lands zoned for high-rise and mid-rise developments; and
- it increases residential density at a location complemented by an integrated bicycle network, nearby transit services, commercial opportunities and institutional developments.

#### THE APPLICATION

- BYLAW 19402 to amend a map (Map 8 Downtown North Edge Development Concept) and add text to the 'Precinct E High Rise Apartments - Requirements for Implementation' in the Central McDougall/Queen Mary Park Area Redevelopment Plan (ARP) to facilitate the associated rezoning.
- 2. CHARTER BYLAW 19403 t