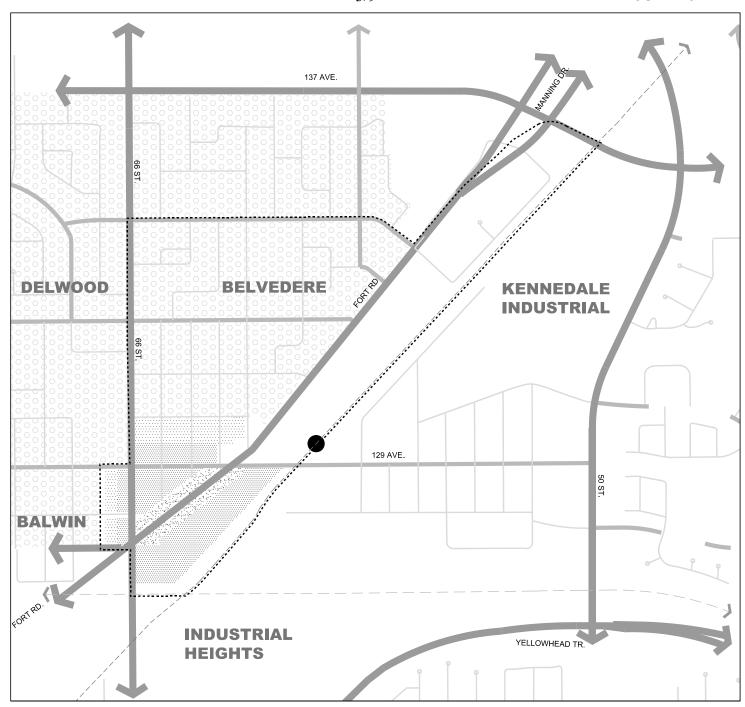

| 3.15 | Bylaw 19251 - Amendment to the Belvedere Station Area Redevelopment Plan Item 3.14, Bylaw 19251 and Charter Bylaw 19262 will be dealt with together.            | 561 |
|------|-----------------------------------------------------------------------------------------------------------------------------------------------------------------|-----|
| 3.16 | Charter Bylaw 19262 - To allow for low and medium rise multi-use housing, Belvedere Item 3.14, Bylaw 19251 and Charter Bylaw 19262 will be dealt with together. | 594 |
| 3.17 | Charter Bylaw 19281 - To allow for a variety of low density housing forms, a greenway, and boundary adjustments to three pocket parks, Trumpeter                | 600 |

#### **BYLAWS**

Item Number: 3.14/ 3.15/ 3.16 Belvedere Bylaws: 19251/19262