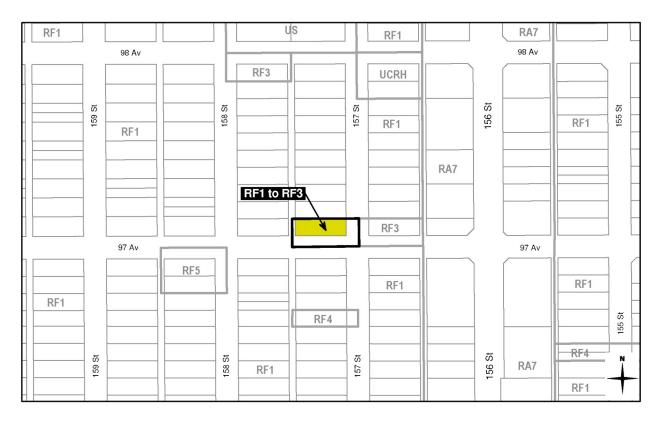

#### 12510 - Winterburn Road NW

To redistribute areas for medium density residential use, reconfigure the shape and size of a stormwater management facility (SWMF), and allow for the development of low density residential uses.

Bylaw 19130 proposes to amend the subject land:

| From:                                                                                                                          | То:                                                            |
|--------------------------------------------------------------------------------------------------------------------------------|----------------------------------------------------------------|
| (PU) Public Utility Zone<br>(RF4) Semi-detached Residential Zone<br>(RF5) Row Housing Zone<br>(RSL) Residential Small Lot Zone | (PU) Public Utility Zone<br>(RLD) Residential Low Density Zone |

# **SITE AND SURROUNDING AREA**

AERIAL VIEW OF APPLICATION AREA

|                 | EXISTING ZONING                                                                                                                                                      | CURRENT USE                                             |
|-----------------|----------------------------------------------------------------------------------------------------------------------------------------------------------------------|---------------------------------------------------------|
| SUBJECT<br>SITE | <ul> <li>(RSL) Small Lot Residential Zone</li> <li>(PU) Public Utility Zone</li> <li>(RF4) Semi-detached Residential Zone</li> <li>(RF5) Row Housing Zone</li> </ul> | Vacant / undeveloped land                               |
| CONTEXT         |                                                                                                                                                                      |                                                         |
| North           | <ul><li>(RSL) Small Lot Residential Zone</li><li>(PU) Public Utility Zone</li></ul>                                                                                  | Vacant / undeveloped land                               |
| East            | <ul><li>(RF5) Row Housing Zone</li><li>(RMD) Residential Mixed Dwelling Zone</li></ul>                                                                               | Vacant / undeveloped land                               |
| South           | <ul><li>(RF5) Row Housing Zone</li><li>(AG) Agricultural Zone</li></ul>                                                                                              | Vacant / undeveloped land<br>Rural Residential acreages |
| West            | <ul><li>(RSL) Small Lot Residential Zone</li><li>(PU) Public Utility Zone</li></ul>                                                                                  | Vacant / undeveloped land                               |