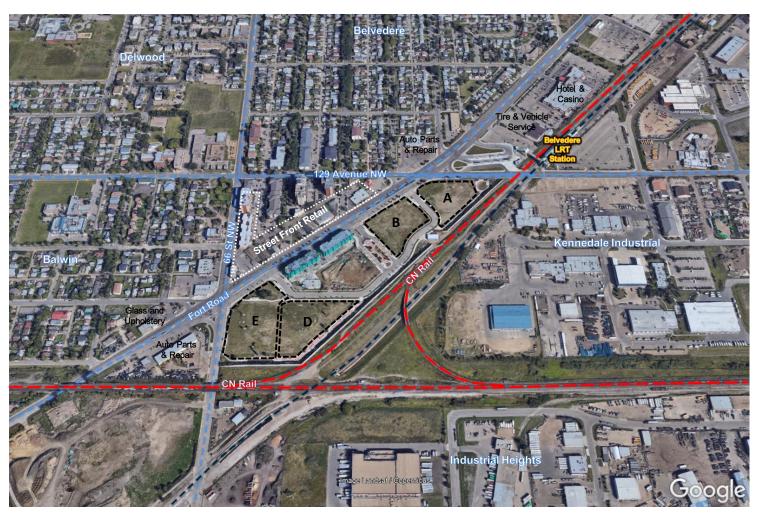

,
- o The maximum Density shall be 250 Dwellings/ha.

#### • Parcel D (9,806.86sqm/0.981ha)

- o The maximum Floor Area Ratio (FAR) shall be 2.5,
- The maximum Density shall be 220 Dwellings/ha.

#### • Parcel E (10,774.65sqm/1.077ha)

 Assumed to be similar to Parcel D (not specified in the Zoning Bylaw)

The figures on the following page illustrate the contextual location of the site relative to some of the main regional spatial attributes, while the figure thereafter illustrates some of the salient locational factors in the immediate surroundings.

## **Regional Location and Context**



Source: Google Earth, Altus Group Economic Consulting, 2018

#### **Location and Context**



Source: City of Edmonton, Altus Group Economic Consulting, 2018

# **Location and Context – Subject Site**



Source: Google Earth, Altus Group Economic Consulting, 2018

In summary, the location of the subject lands as a residential destination can be concluded to be quite challenging. While it benefits from significant employment nodes close by and from easy access to the LRT, it is negatively impacted by the adjacent railway lines and industrial areas, dilapidated street-front retail across Fort Road, undesirable sidewalks and streetscapes, the nature of much of the commercial uses along Fort Road and by limited pedestrian activity.

The character of Fort Road as an urban arterial (carrying large volumes of traffic at relatively high speeds) also negatively impacts the potential for street-fronting retail at the site. This retail format typically requires substantial pedestrian traffic, slow-