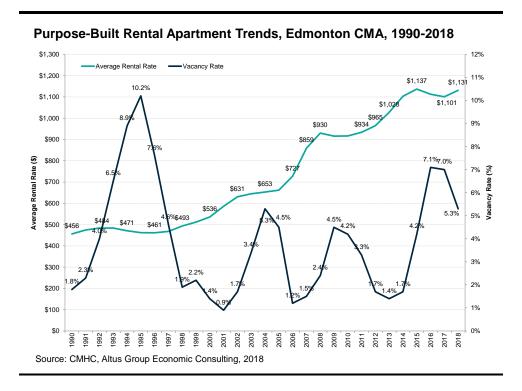

under pressure during 2019. This has meant that overall average prices have decreased somewhat and that projects in fringe locations (or projects without distinguishing features) have particularly struggled.

The expanded stress test, which came into effect in January 2018, in addition to higher interest rates and slow employment and income growth will continue to affect market sentiment in the short term – likely causing buyers to rent instead and/or to postpone purchases to save for a larger downpayment (and therefore a smaller mortgage).



The rental market on the other hand has performed relatively well into 2018 with the vacancy rate decreasing significantly (from 7.0% in 2017 to 5.3% in

2018) and the average rental rate increasing for the first time since 2015 - by 2.7% annually.



Nonetheless, with substantial inventory in the development pipeline and an expectation of slower job growth throughout 2019 it is expected that rental vacancy rates will decrease at a moderate pace in the next few years and that rental rates will grow at a slower rate than the average over the past decade.

### 1.5 RESIDENTIAL FEASIBILITY

From our site-specific demand projection, it is expected that the subject lands have the potential to support a maximum absorption of around 80 multifamily units per year during 2020-2026 – assuming that both rental and ownership product are developed concurrently.

| Annual Housing Demand, Subject Site |                       |          |      |      |      |      |      |      |       |
|-------------------------------------|-----------------------|-