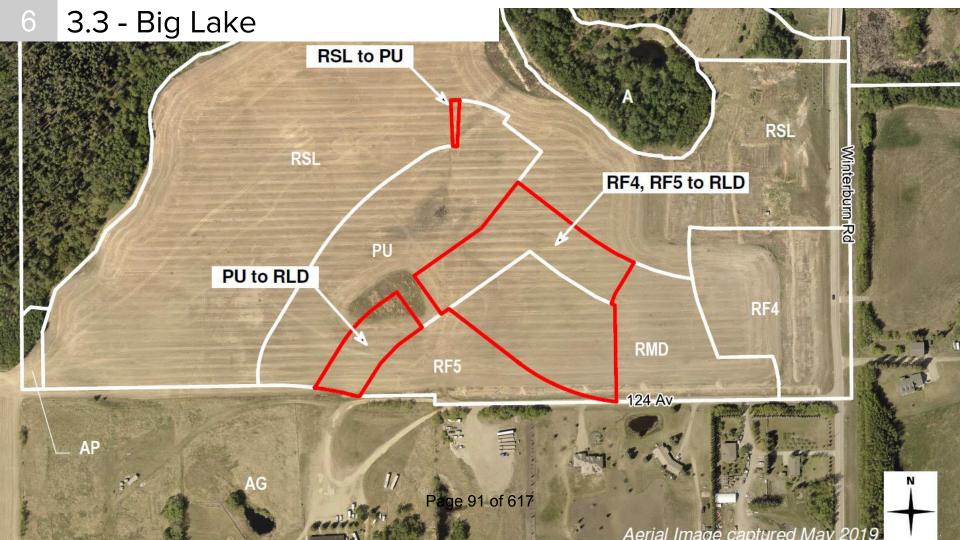

NSP Boundary

2 3.1 - Big Lake

Residential Commercial Mixed Use School / Park (M.R.) Existing Business Industrial Natural Maintenance Transportation Utility Corridor Natural Conservation Area Transit Centre Stormwater Lake Retained Public Lands Special Study Area Future Residential and Associated Uses Golf Course Natural Area (MR) Urban Services (Fire Hall) Collector Road Arterial Road Public Utility Corridor Powerline ROW **ASP Boundary** NSP Boundary

# 3.2 - Big Lake

#### Note

Location of collector roads and configuration of stormwater management facilities are subject to minor revisions during subdivision and rezoning of the neighbourhood and may not be developed exactly as illustrated.