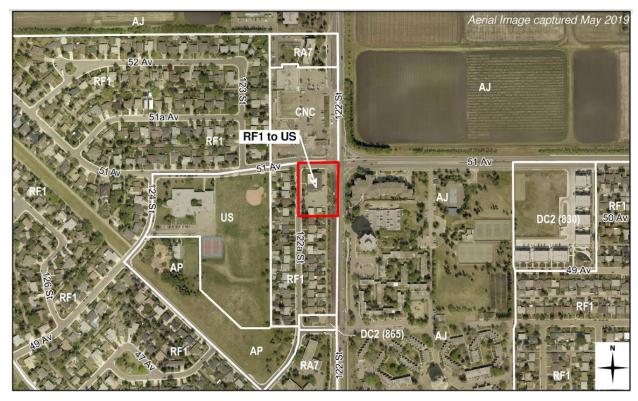

#### 12510 - Winterburn Road NW

To redistribute areas for medium density residential use, reconfigure the shape and size of a stormwater management facility (SWMF), and allow for the development of low density residential uses.

# **SITE AND SURROUNDING AREA**

AERIAL VIEW OF APPLICATION AREA

|                 | EXISTING ZONING                                                                                                                                                      | CURRENT USE                                             |
|-----------------|----------------------------------------------------------------------------------------------------------------------------------------------------------------------|---------------------------------------------------------|
| SUBJECT<br>SITE | <ul> <li>(RSL) Small Lot Residential Zone</li> <li>(PU) Public Utility Zone</li> <li>(RF4) Semi-detached Residential Zone</li> <li>(RF5) Row Housing Zone</li> </ul> | Vacant / undeveloped land                               |
| CONTEXT         |                                                                                                                                                                      |                                                         |
| North           | <ul><li>(RSL) Small Lot Residential Zone</li><li>(PU) Public Utility Zone</li></ul>                                                                                  | Vacant / undeveloped land                               |
| East            | <ul><li>(RF5) Row Housing Zone</li><li>(RMD) Residential Mixed Dwelling Zone</li></ul>                                                                               | Vacant / undeveloped land                               |
| South           | <ul><li>(RF5) Row Housing Zone</li><li>(AG) Agricultural Zone</li></ul>                                                                                              | Vacant / undeveloped land<br>Rural Residential acreages |
| West            | <ul><li>(RSL) Small Lot Residential Zone</li><li>(PU) Public Utility Zone</li></ul>                                                                                  | Vacant / undeveloped land                               |