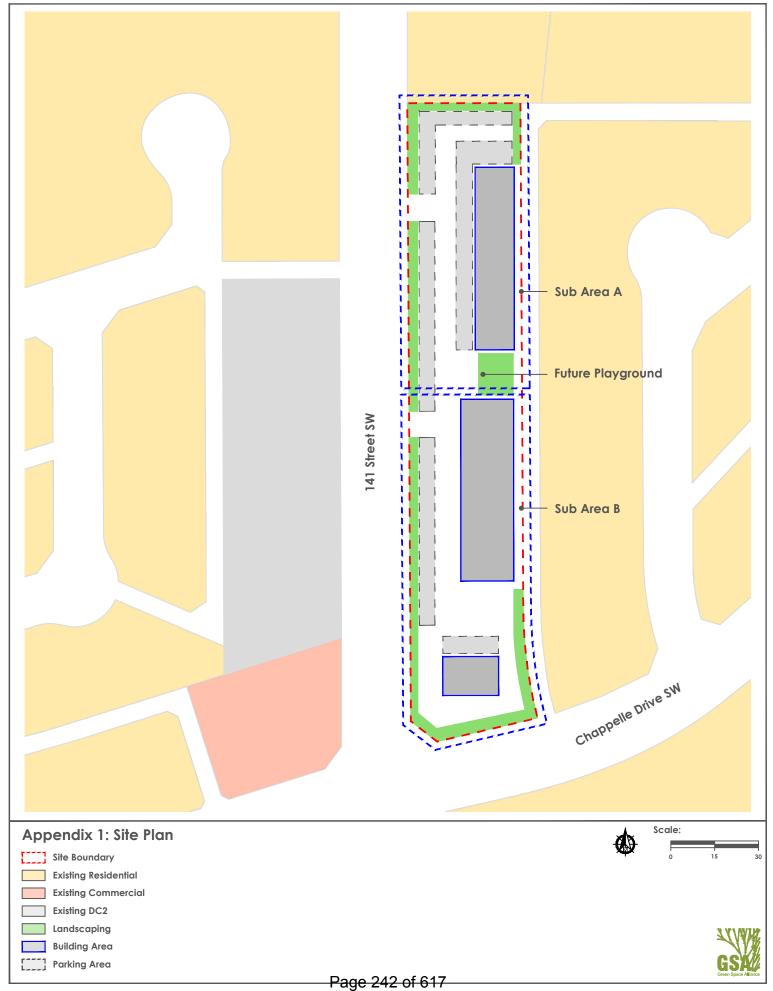

#### **BYLAWS**

Item Number: 3.10 Chappelle Bylaw: 19386

## **IN FAVOUR**

| • |    | <u>NAME</u>                                 | ORGANIZATION |
|---|----|---------------------------------------------|--------------|
|   |    |                                             |              |
| • | 1. | Marcelo Figueira (to answer questions only) |              |
|   | 2. |                                             |              |
|   | 3. |                                             |              |
|   | 4. |                                             |              |

|    | <u>NAME</u> | ORGANIZATION |
|----|-------------|--------------|
|    |             |              |
| 1. |             |              |
| 2. |             |              |
| 3. |             |              |
| 4. |             |              |
| 5. |             |              |
| 6. |             |              |