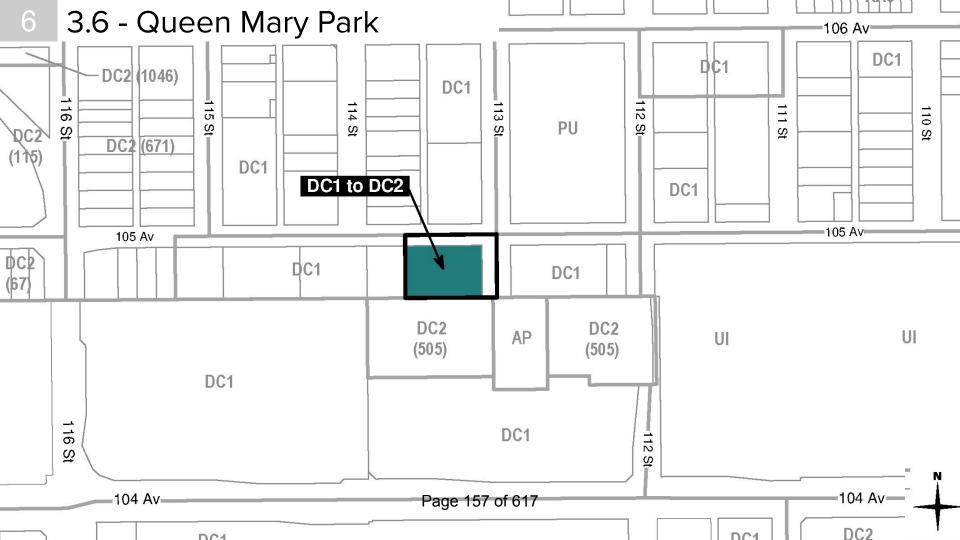

ience Commercial District

CB1 Low Intensity Business District

IB Industrial Business District

IM Medium Industrial DistrictUS Urban Services District

PU Public Utility District

AP Public Parks District

AP Public Parks District

DC2 Site Specific Development Control District



Proposed Amendment to Map 12 - Queen Mary Park - Zoning

### Zones

RF1 Single Detached Residential District

RF4 Semi Detached Residential District

RA7 Low Rise Apartment District
RA8 Medium Rise Apartment District

CNC Neighbourhood Convenience Commercial District

CB1 Low Intensity Business District

IB Industrial Business District
IM Medium Industrial District

US Urban Services District
PU Public Utility District

AP Public Parks District

DC2 Site Specific Development Control District

Amendment Area







# CHARTER BYLAW 19386 CHAPPELLE SITE SPECIFIC DEVELOPMENT CONTROL (DC2)

GREEN SPACE ALLIANCE SEPTEMBER 1, 2020



# **BUILDING AREA 'A'**

# **SITE PLAN**













350 METRES SETBACK FROM CENTRELINE





# **EXISTING FIRE HYDRANT**

# THE VILLAGE CHARTER BYLAWS 19402-19403 QUEEN MARY PARK SITE SPECIFIC DEVELOPMENT CONTROL (DC2)

GREEN SPACE ALLIANCE SEPTEMBER 1, 2020













DEVELOPMENT PERMIT APPROVED ON JANUARY 17,2018
BUILDING PERMIT APPROVED ON OCTOBER 9, 2019
Page 165 of 617











# DC1 LEVIES (ALREADY PAID):

- AREA REDEVELOPMENT PLAN LEVY \$159,280
- 105 AVENUE STREETSCAPE IMPROVEMENT LEVY \$129,750

# **COMMUNITY CONSULTATION**

- 89 LETTERS
- 01 RESPONSE

DC2 COMMUNITY AMENITY CONTRIBUTION - \$22,416







### Charter Bylaw 19403

### A Bylaw to amend Bylaw 128