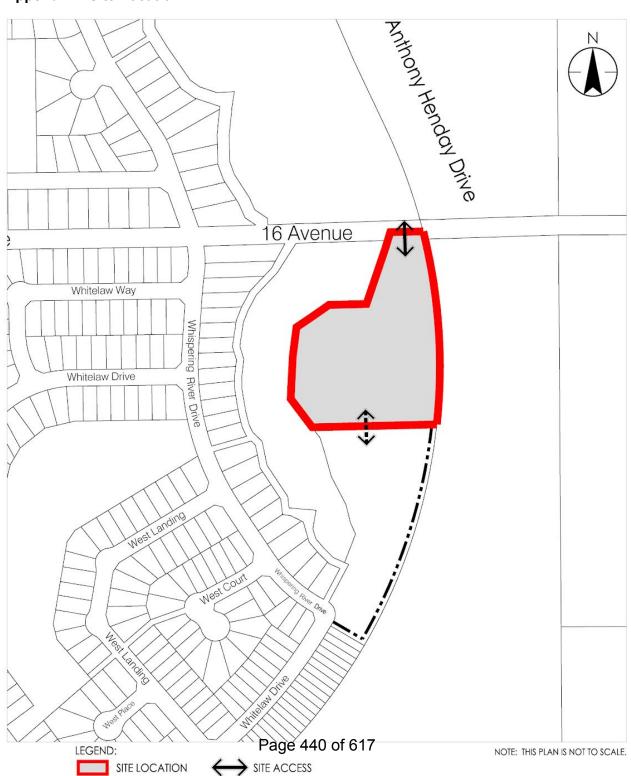

cer prior to the release of the drawings for the Building Permit.
- u. All mechanical equipment, including roof mechanical units, shall be concealed by screening in a manner compatible with the architectural character of the building or concealed by incorporating it within the building.
- v. Prior to the issuance of a Development Permit an Environmental Impact Screening Report, in accordance with Schedule D of the North Saskatchewan River Valley Area Redevelopment Plan shall be submitted and approved by City Council for the construction of 16 Avenue, from Whispering River Drive to the Transportation Utility Corridor. City Council may require that any identified adverse impacts be eliminated, minimized or mitigated though design and landscaping measures.

### **Appendix I: Site Location**



### Appendix II: Top of Bank Setbacks



### 3.10 - Windermere

Residential

Large Lot Residential

Country Residential

Mixed Use -

Institutional/Residential

Mixed Use -

Residential/Commercial

Major Commercial Centre

Community Commercial

Business Employment

Institutional

Community Knowledge Campus

District Park

Stormwater Management Facility

Public Utility

Neighbourhood Park

Natural, Sensitive & Significant Areas

Potential Economic Activity Centre

Golf Course

Public Utility (Edmonton Fire Station)

Transit Centre

F

City of Edmonton - Integrated Service Yard

Access restricted in the Future per the 170 Street Concept Plan

Windermere ASP Boundary



Residential

Large Lot Residential

Country Residential

Mixed Use -Institutional/Residential

Mixed Use -Residential/Comm