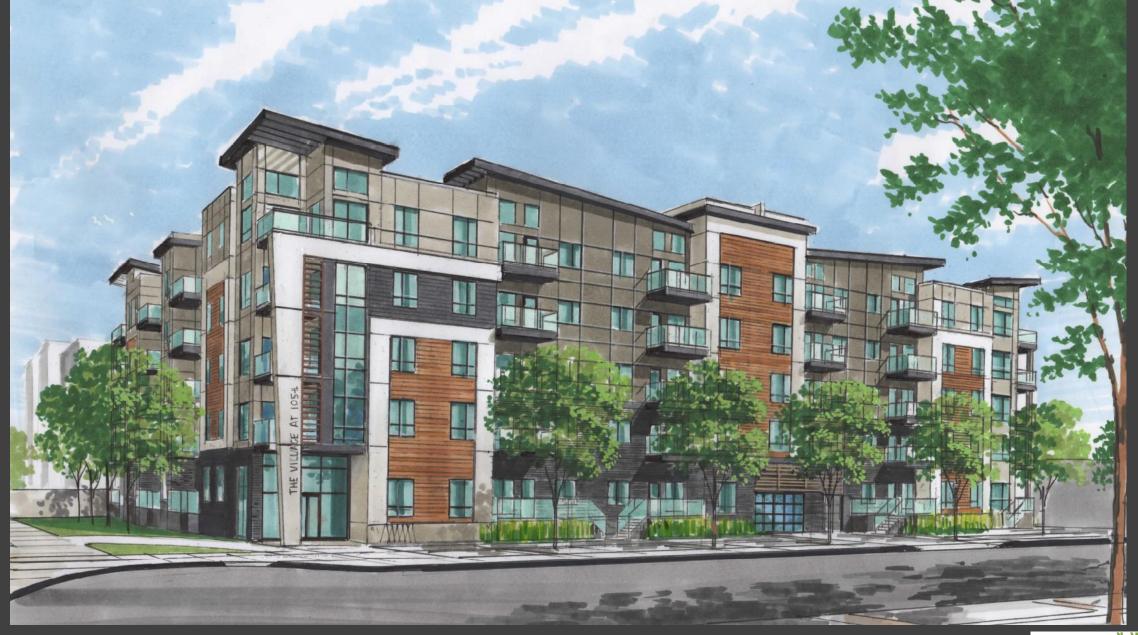

ublic Parks District

DC2 Site Specific Development Control District

Amendment Area







# CHARTER BYLAW 19386 CHAPPELLE SITE SPECIFIC DEVELOPMENT CONTROL (DC2)

GREEN SPACE ALLIANCE SEPTEMBER 1, 2020



# **BUILDING AREA 'A'**

# **SITE PLAN**













350 METRES SETBACK FROM CENTRELINE





# THE VILLAGE CHARTER BYLAWS 19402-19403 QUEEN MARY PARK SITE SPECIFIC DEVELOPMENT CONTROL (DC2)

GREEN SPACE ALLIANCE
SEPTEMBER 1, 2020













DEVELOPMENT PERMIT APPROVED ON JANUARY 17,2018
BUILDING PERMIT APPROVED ON OCTOBER 9, 2019
Page 128 of 617











# DC1 LEVIES (ALREADY PAID):

- AREA REDEVELOPMENT PLAN LEVY \$159,280
- 105 AVENUE STREETSCAPE IMPROVEMENT LEVY \$129,750

# **COMMUNITY CONSULTATION**

- 89 LETTERS
- 01 RESPONSE

DC2 COMMUNITY AMENITY CONTRIBUTION - \$22,416





# Bylaw 19402

# Bylaw to amend Bylaw 11648, as amended, being the Central McDougall/Queen Mary Park Area Redevelopment Plan

WHEREAS pursuant to the authority granted to it, City Council on March 5, 1998, passed Bylaw 11648, as amended, being a bylaw to adopt the Central McDougall/Queen Mary Park Area Redevelopment Plan; and

WHEREAS an application was received by City Planning to amend Bylaw 11648, as amended, the Central McDougall/Queen Mary Park Area Redevelopment Plan;

WHEREAS City Council considers it desirable to amend Central McDougall/Queen Mary Park Area Redevelopment Plan;

NOW THEREFORE after due compliance with the relevant provisions of the Municipal Government Act RSA 2000, ch. M-26, as amended, the Municipal Council of the City of Edmonton duly assembled enacts as follow