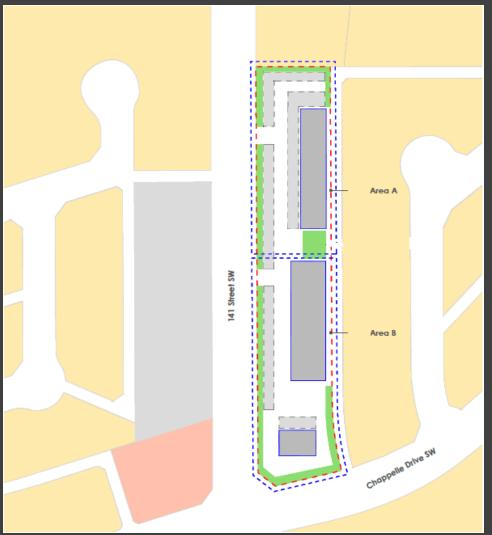

# **SITE AND SURROUNDING AREA**

AERIAL VIEW OF APPLICATION AREA

|                 | EXISTING ZONING                                                                                                                                                      | CURRENT USE                                             |
|-----------------|----------------------------------------------------------------------------------------------------------------------------------------------------------------------|---------------------------------------------------------|
| SUBJECT<br>SITE | <ul> <li>(RSL) Small Lot Residential Zone</li> <li>(PU) Public Utility Zone</li> <li>(RF4) Semi-detached Residential Zone</li> <li>(RF5) Row Housing Zone</li> </ul> | Vacant / undeveloped land                               |
| CONTEXT         |                                                                                                                                                                      |                                                         |
| North           | <ul><li>(RSL) Small Lot Residential Zone</li><li>(PU) Public Utility Zone</li></ul>                                                                                  | Vacant / undeveloped land                               |
| East            | <ul><li>(RF5) Row Housing Zone</li><li>(RMD) Residential Mixed Dwelling Zone</li></ul>                                                                               | Vacant / undeveloped land                               |
| South           | <ul><li>(RF5) Row Housing Zone</li><li>(AG) Agricultural Zone</li></ul>                                                                                              | Vacant / undeveloped land<br>Rural Residential acreages |
| West            | <ul><li>(RSL) Small Lot Residential Zone</li><li>(PU) Public Utility Zone</li></ul>                                                                                  | Vacant / undeveloped land                               |