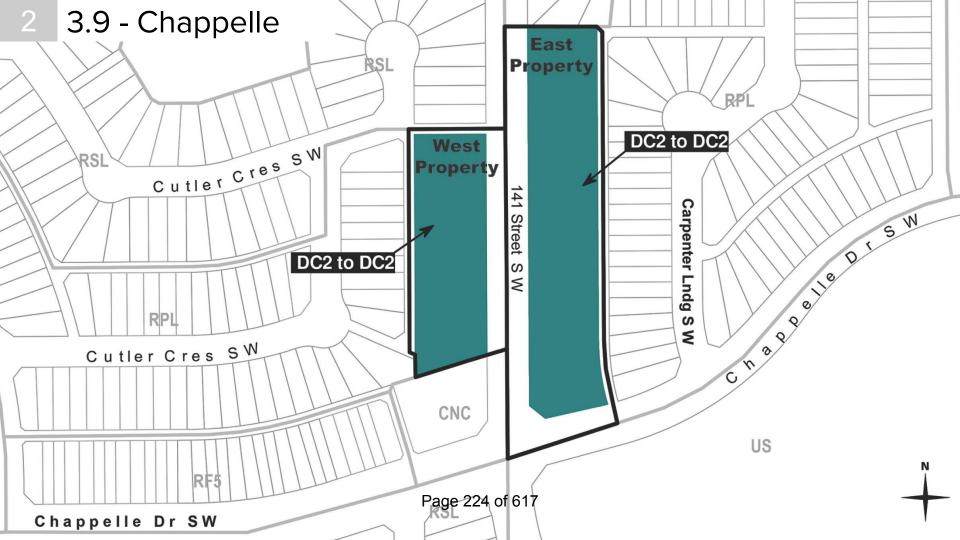

|
| Applicant:                          | Niraj Nath                                     |

# **PLANNING FRAMEWORK**

| Current Zone and Overlay:  | (RF1) Single Detached Residential Zone and Mature<br>Neighbourhood Overlay    |
|----------------------------|-------------------------------------------------------------------------------|
| Proposed Zone and Overlay: | (RF3) Small Scale Infill Development Zone and Mature<br>Neighbourhood Overlay |
| Plan in Effect:            | Jasper Place Area Redevelopment Plan                                          |
| Historic Status:           | None                                                                          |

Written By: Jeff Booth Approved By: Tim Ford

Branch: Development Services
Section: Planning Coordination







#### Charter Bylaw 19400

# A Bylaw to amend Bylaw 12800, as amended, The Edmonton Zoning Bylaw Amendment No. 3069

WHEREAS Lot 20, Block 20, Plan 2298HW; located at 9702 - 157 STREET NW, Glenwood, Edmonton, Alberta, is specified on the Zoning Map as (RF1) Single Detached Residential Zone; and

WHEREAS an application was made to rezone the above described property to (RF3) Small Scale Infill Development Zone;

NOW THEREFORE after due compliance with the relevant provisions of the Municipal Government Act RSA 2000, ch. M-26, as amended, the Municipal Council of the City of Edmonton duly assembled enacts as follows:

1. The Zoning Map, being Part III to Bylaw 12800 The Edmonton Zoning Bylaw is hereby amended by rezoning the lands legally described as Lot 20, Block 20, Plan 2298HW; locate