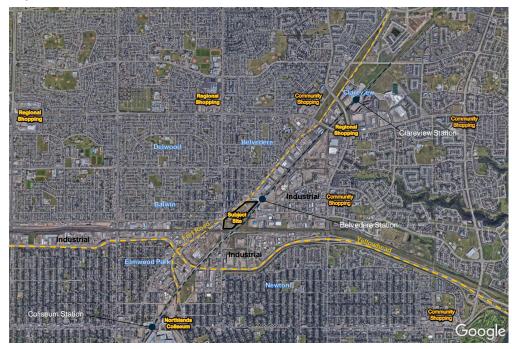

e 4.9,
- o The maximum Density shall be 370 Dwellings/ha.

#### Parcel B (8,837.63sqm/0.884ha)

- o Commercial uses will be developed on the ground floor,
- The maximum Floor Area Ratio (FAR) shall be 3.2,
- o The maximum Density shall be 250 Dwellings/ha.

#### • Parcel D (9,806.86sqm/0.981ha)

- o The maximum Floor Area Ratio (FAR) shall be 2.5,
- The maximum Density shall be 220 Dwellings/ha.

#### • Parcel E (10,774.65sqm/1.077ha)

 Assumed to be similar to Parcel D (not specified in the Zoning Bylaw)

The figures on the following page illustrate the contextual location of the site relative to some of the main regional spatial attributes, while the figure thereafter illustrates some of the salient locational factors in the immediate surroundings.

## **Regional Location and Context**



Source: Google Earth, Altus Group Economic Consulting, 2018

#### **Location and Context**



Source: City of Edmonton, Altus Group Economic Consulting, 2018

# **Location and Context – Subject Site**



Source: Google Earth, Altus Group Economic Consulting, 2018

In summary, the location of the subject lands as a residential destination can be concluded to be quite challenging. While it benefits from significant employment nodes close by and from easy access to the LRT, it is negatively impacted by the adjacent railway lines and industrial areas, dilapidated street-front retail across Fort Road, undesirable sidewalks and streetscapes, the nature of much of the commercial uses along Fort Road and by limited pedestrian activity.

The character of Fort Road as an urban arterial (carrying l