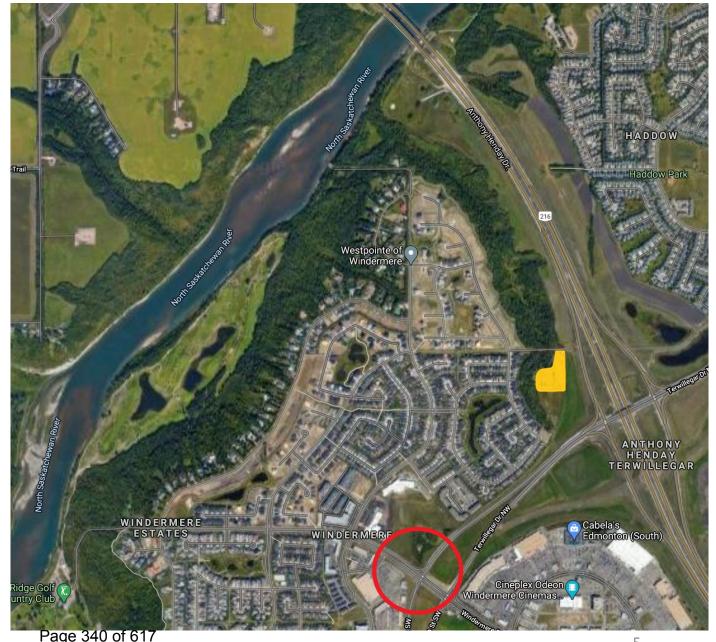

pment will feel same anger and frustration that we do.

Page 339 of 617

### What is the cause of these issues?

Over-populated community with inadequate infrastructure

**High volumes of traffic** 

**Compromised safety** 

Poor community livability

Unrealistic high density in an area that has only one access point.

The overall access to our community is restricted, as it is closed in by the ravine and Terwilliger Drive (southeast), the ravine and Anthony Henday (northeast), and the North Saskatchewan River (north and northwest).

This leaves the entire community with only one main point of ingress/egress on Windermere Blvd.

To further congest our access point, Windermere Blvd. is shared with 2 schools, a high-density residential and commercial districts to the south and to the west.



### **Desktop Exercise – Emergency Evacuation**

Q: If the river valley to the west is on fire, and parents rush to the schools to rescue their children, how do we evacuate 1,653 residences, 2 schools, and 83 businesses, with one-lane roadways and only one evacuation point?



Page 341 of 617

# Safety - How is only one point of evacuation for an entire community acceptable?

- One access point is a significant safety concern.
- One access point creates major congestion and traffic delays causing immense driver frustration.
- One access point funnels the traffic in front of the two schools and the playground. This is the last place where high-volumes of traffic should converge.
- One access/evacuation point defies all levels and types of legislation.

Commercial aircraft, schools, busses