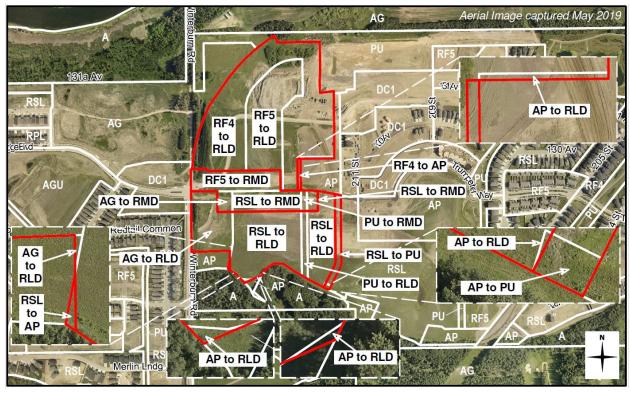

#### 12510 - Winterburn Road NW

To redistribute areas for medium density residential use, reconfigure the shape and size of a stormwater management facility (SWMF), and allow for the development of low density residential uses.

This application consists of three (3) components.

The first component is a proposed amendment to the Kinglet Gardens NSP to:

- Redistribute a portion of land planned for Street Oriented (Row Housing) Residential use from the northeast to the northwest area of the plan;
- Reconfigure the shape and size of a stormwater management facility (SWMF); and
- Add area for Low Density Residential use in the northeast portion of the plan.

The amendment to the Kinglet Gardens NSP also includes proposed updates to the land use and population statistics and relevant figures.

The second component is an amendment to the Big Lake ASP to update the land use and population statistics to align and ensure consistency with the amendments to the Kinglet Gardens NSP, as proposed by Bylaw 19129.

The third component is a proposed rezoning in the northeast portion of the neighbourhood to facilitate the development of low density housing and reduce the size of a SWMF, in accordance with the land use designations of the NSP (as proposed by Bylaw 19129).

Bylaw 19130 proposes to amend the subject land:

| From:                                                                                                                          | То:                                                            |
|--------------------------------------------------------------------------------------------------------------------------------|----------------------------------------------------------------|
| (PU) Public Utility Zone<br>(RF4) Semi-detached Residential Zone<br>(RF5) Row Housing Zone<br>(RSL) Residential Small Lot Zone | (PU) Public Utility Zone<br>(RLD) Residential Low Density Zone |

#### **PLANNING ANALYSIS**

The proposed amendment to the Kinglet Gardens NSP will redistribute Street Oriented Residential uses (Row Housing) from a larger agglomeration in the northeast portion of the neighbourhood, to a more even distribution along the planned collector roadway in the northwest part of the neighbourhood.

The reduction of the SWMF by 0.38 ha is the result of a refined engineering analysis, which concluded the original design of the SWMF was larger than required. Consequently, this revision has freed land that can now be made available for residential use. Public access and visibility from the main collector roadway (at the southernmost edge of the SWMF) has been maintained as part of the storm pond's reconfiguration.

In the aggregate of the land use changes proposed in the NSP, the amount of land designated for low density residential use will increase by 0.81 ha. However, the scale of this change is nominal and the overall residential density for the Neighbourhood Plan will remain unchanged at 33 units per net residential hectare (upnrha).