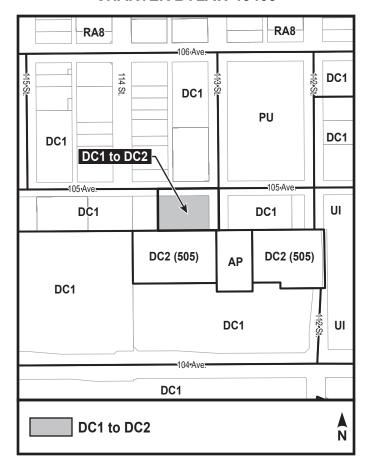

sketch plan annexed hereto as Schedule "A" and the uses and regulations of the DC2 Provision shown on Schedule "B" annexed hereto are hereby incorporated into the Zoning Bylaw, being Part IV to Bylaw 12800, The Edmonton Zoning Bylaw.

| READ a first time this  | day of               | , A. D. 2020; |
|-------------------------|----------------------|---------------|
| READ a second time this | day of               | , A. D. 2020; |
| READ a third time this  | day of               | , A. D. 2020; |
| SIGNED and PASSED this  | day of               | , A. D. 2020. |
|                         | THE CITY OF EDMONTON |               |
|                         | MAYOR                |               |
|                         | CITY CLERK           |               |

# **CHARTER BYLAW 19403**



SCHEDULE "B"

# (DC2) SITE SPECIFIC DEVELOPMENT CONTROL PROVISION

# 1. General Purpose

To accommodate a mid rise, high density residential development, that is compatible with adjacent land uses and supports a pedestrian friendly streetscape.

# 2. Area of Application

This Provision shall apply to Lot 182A, Block 13, Plan 1821138 as shown in Schedule "A" of the Charter Bylaw adopting this Provision, Queen Mary Park.

### 3. Uses

- 1. Apartment Hotels
- 2. Lodging Houses
- 3. Child Care Services
- 4. Convenience Retail Stores
- 5. Health Services
- 6. Live Work Unit
- 7. Minor Home Based Business
- 8. Multi-unit Housing
- 9. Personal Service Shops
- 10. Professional, Financial, and Office Support Services
- 11. Residential Sales Centre
- 12. Restaurants
- 13. Specialty Food Services
-