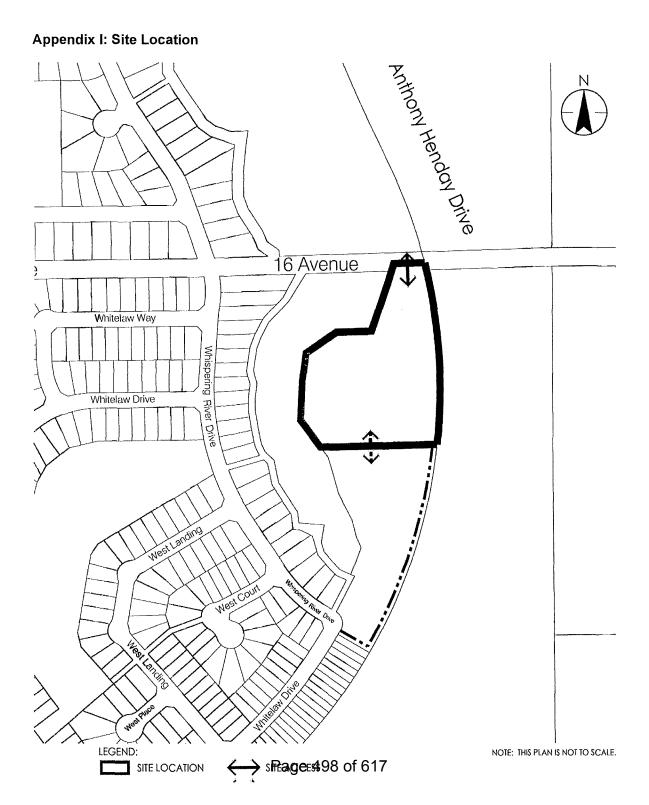

# **SITE AND SURROUNDING AREA**

AERIAL VIEW OF APPLICATION AREA

|                 | EXISTING ZONING                                                                                                                                                      | CURRENT USE                                             |
|-----------------|----------------------------------------------------------------------------------------------------------------------------------------------------------------------|---------------------------------------------------------|
| SUBJECT<br>SITE | <ul> <li>(RSL) Small Lot Residential Zone</li> <li>(PU) Public Utility Zone</li> <li>(RF4) Semi-detached Residential Zone</li> <li>(RF5) Row Housing Zone</li> </ul> | Vacant / undeveloped land                               |
| CONTEXT         |                                                                                                                                                                      |                                                         |
| North           | <ul><li>(RSL) Small Lot Residential Zone</li><li>(PU) Public Utility Zone</li></ul>                                                                                  | Vacant / undeveloped land                               |
| East            | <ul><li>(RF5) Row Housing Zone</li><li>(RMD) Residential Mixed Dwelling Zone</li></ul>                                                                               | Vacant / undeveloped land                               |
| South           | <ul><li>(RF5) Row Housing Zone</li><li>(AG) Agricultural Zone</li></ul>                                                                                              | Vacant / undeveloped land<br>Rural Residential acreages |
| West            | <ul><li>(RSL) Small Lot Residential Zone</li><li>(PU) Public Utility Zone</li></ul>                                                                                  | Vacant / undeveloped land                               |