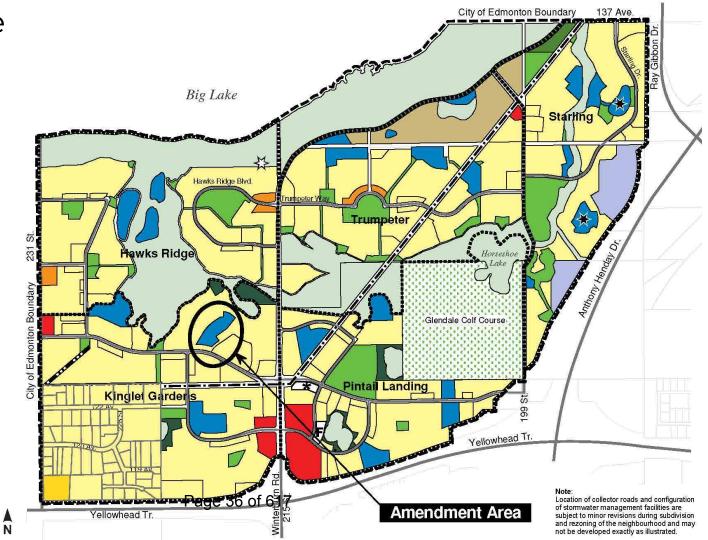

This application consists of three (3) components.

The first component is a proposed amendment to the Kinglet Gardens NSP to:

- Redistribute a portion of land planned for Street Oriented (Row Housing) Residential use from the northeast to the northwest area of the plan;
- Reconfigure the shape and size of a stormwater management facility (SWMF); and
- Add area for Low Density Residential use in the northeast portion of the plan.

The amendment to the Kinglet Gardens NSP also includes proposed updates to the land use and population statistics and relevant figures.

The second component is an amendment to the Big Lake ASP to update the land use and population statistics to align and ensure consistency with the amendments to the Kinglet Gardens NSP, as proposed by Bylaw 19129.

The third component is a proposed rezoning in the northeast portion of the neighbourhood to facilitate the development of low density housing and reduce the size of a SWMF, in accordance with the land use designations of the NSP (as proposed by Bylaw 19129).

#### **PLANNING ANALYSIS**

The proposed amendment to the Kinglet Gardens NSP will redistribute Street Oriented Residential uses (Row Housing) from a larger agglomeration in the northeast portion of the neighbourhood, to a more even distribution along the planned collector roadway in the northwest part of the neighbourhood.

The reduction of the SWMF by 0.38 ha is the result of a refined engineering analysis, which concluded the original design of the SWMF was larger than required. Consequently, this revision has freed land that can now be made available for residential use. Public access and visibility from the main collector roadway (at the southernmost edge of the SWMF) has been maintained as part of the storm pond's reconfiguration.

In the aggregate of the land use changes proposed in the NSP, the amount of land designated for low density residential use will increase by 0.81 ha. However, the scale of this change is nominal and the overall residential density for the Neighbourhood Plan will remain unchanged at 33 units per net residential hectare (upnrha).

#### Note

Location of collector roads and configuration of stormwater management facilities are subject to minor revisions during subdivision and rezoning of the neighbourhood and may not be developed exactly as illustrated.