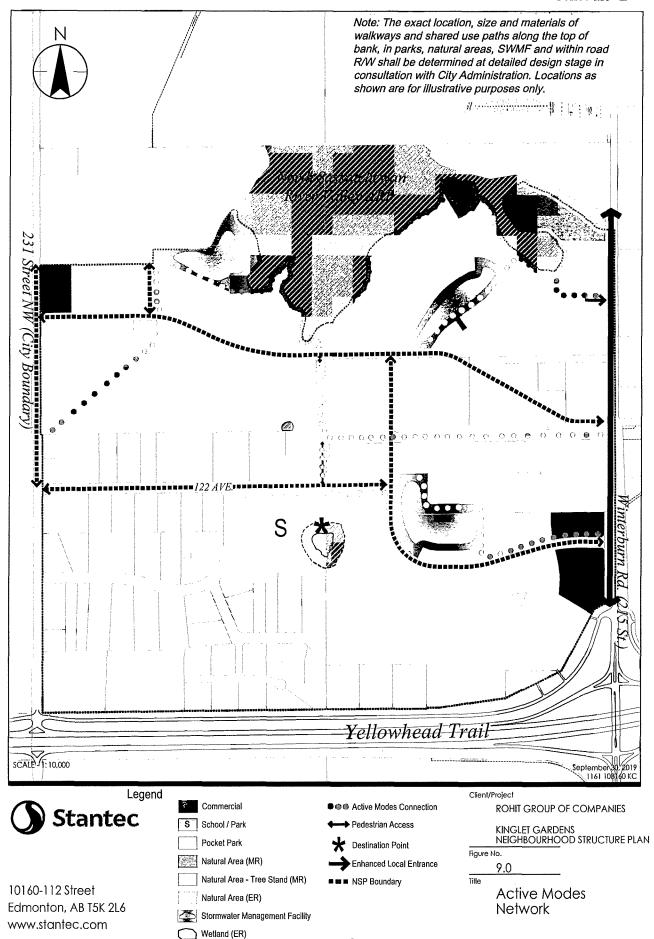

This application consists of three (3) components.

The first component is a proposed amendment to the Kinglet Gardens NSP to:

- Redistribute a portion of land planned for Street Oriented (Row Housing) Residential use from the northeast to the northwest area of the plan;
- Reconfigure the shape and size of a stormwater management facility (SWMF); and
- Add area for Low Density Residential use in the northeast portion of the plan.

#### **PLANNING ANALYSIS**

The proposed amendment to the Kinglet Gardens NSP will redistribute Street Oriented Residential uses (Row Housing) from a larger agglomeration in the northeast portion of the neighbourhood, to a more even distribution along the planned collector roadway in the northwest part of the neighbourhood.

The reduction of the SWMF by 0.38 ha is the result of a refined engineering analysis, which concluded the original design of the SWMF was larger than required. Consequently, this revision has freed land that can now be made available for residential use. Public access and visibility from the main collector roadway (at the southernmost edge of the SWMF) has been maintained as part of the storm pond's reconfiguration.

#### Note

Location of collector roads and configuration of stormwater management facilities are subject to minor revisions during subdivision and rezoning of the neighbourhood and may not be developed exactly as illustrated.