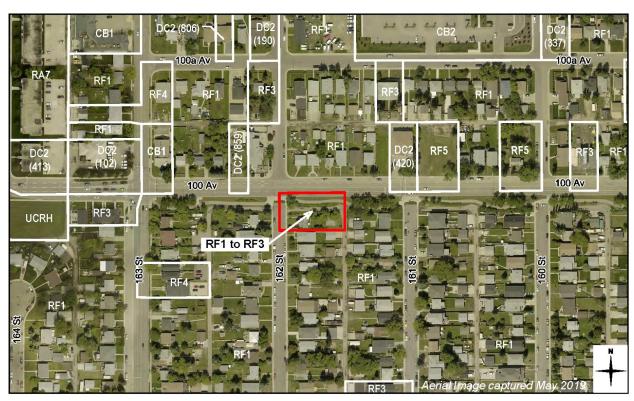

ervice;
- provides sensitive transitions and setbacks to adjacent properties; and
- is located on a corner lot flanking an arterial road, where row housing developments are supported by the Residential Infill Guidelines.

## THE APPLICATION

1. CHARTER BYLAW 19399 to rezone the subject site from (RF1) Single Detached Residential Zone to (RF3) Small Scale Infill Development Zone.

### SITE AND SURROUNDING AREA

The site area is approximately 547 square metres and consists of two lots forming a corner site. It is located in the interior of the Glenwood neighbourhood, on the corner of 162 Street NW and 100 Avenue NW. The site flanks 100 Avenue, which is an arterial road. It is 300m walking distance to transit service and within 800m to the future LRT stop at 156 Street and Stony Plain Road.



AERIAL VIEW OF APPLICATION AREA

|              | EXISTING ZONING                        | CURRENT USE            |
|--------------|----------------------------------------|------------------------|
| SUBJECT SITE | (RF1) Single Detached Residential Zone | Single Detached House  |
| CONTEXT      |                                        |                        |
| North        | (RF1) Single Detached Residential Zone | Single Detached Houses |
| East         | (RF1) Single Detached Residential Zone | Single Detached House  |
| South        | (RF1) Single Detached Residential Zone | Single Detached House  |
| West         | (RF1) Single Detached Residential Zone | Single Detached House  |

CLIDDENT LICE



VIEW OF THE SITE LOOKING SOUTHEAST



VIEW OF THE SITE LOOKING NORTHEAST

## **PLAN