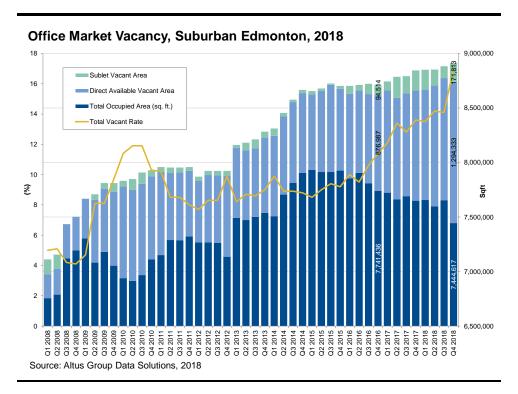

paces remain a zoning requirement.

Nonetheless, where surface parking (or one level of underground parking) could form part of the project design, this type of low-rise product could be brought to market at prices/rents that would allow for the necessary absorption to ensure feasibility.

<sup>&</sup>lt;sup>1</sup> Stacked product is often technically defined as townhouses, but its typical attributes makes it more similar to apartments.

### 1.7 COMMERCIAL MARKET FEASIBILITY

### 1.7.1 Office Market Feasibility

The suburban office market is currently experiencing substantial pressures from an availability and vacancy perspective. In fact, as of the end of 2018 availability is at an all-time high (1.6 million sqft) and vacancy rates have increased from 9.5% at mid-2016 to 17% currently.



While the site benefits from several regional advantages (proximity to LRT, central inner-city location, few nearby competitors etc.) it is unlikely that office development will occur at the subject lands in the near-term. In fact, until availability and vacancy rates decrease significantly we expect non-niche suburban office feasibility to remain limited across the city.

## 1.7.2 Retail Market Feasibility

The subject site has the potential to support approximately 19,000sqft of retail Gross Leasable Area (GLA) by 2026 from the regular spending of the local population (within walking distance of the site and inclusive of the future on-site population). It would also support a substantial additional amount of retail GLA from a wider trade area via the transient vehicle traffic market if