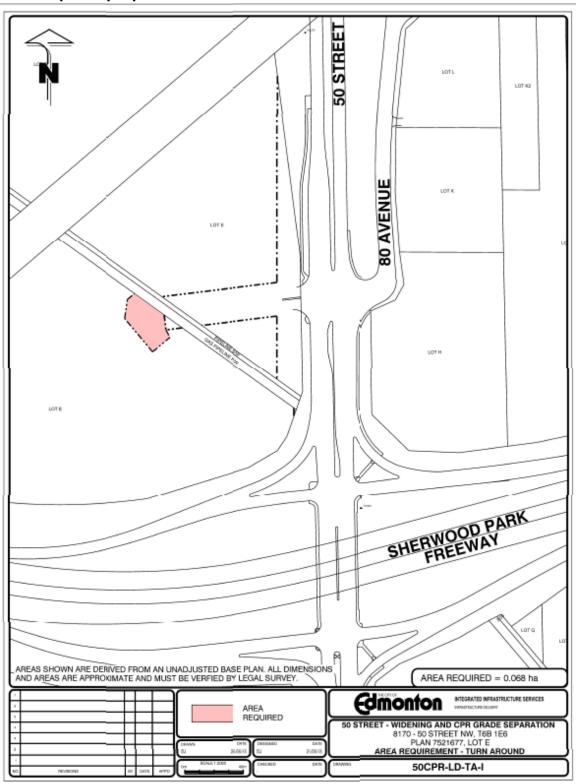

### **Fee Simple Expropriation**

Approval is sought, pursuant to the provisions of the *Expropriation Act*, to commence expropriation of an approximately 0.068 hectares (more or less) portion of the fee simple interest, as shown in the diagram below, and any and all rights, titles and interests, expressed or implied, of the "owners" (as defined in the *Expropriation Act*),

## of the following:

Area Required: Approximately 0.068 hectares, more or less, of the property

municipally and legally described as:

Municipal Address: 8170 - 50th Street, Edmonton, AB

Legal Description: PLAN 752 1677

LOT E

CONTAINING 5.29 HECTARES (13.08 ACRES) MORE OR LESS

IN TWO PARTS

**EXCEPTING THEREOUT ALL MINES AND MINERALS** 

Registered Owner: 480955 ALBERTA LTD.

Estate: Fee Simple Certificate of Title: 042 146 341

Improvements within Fee Simple Area Required: Parking