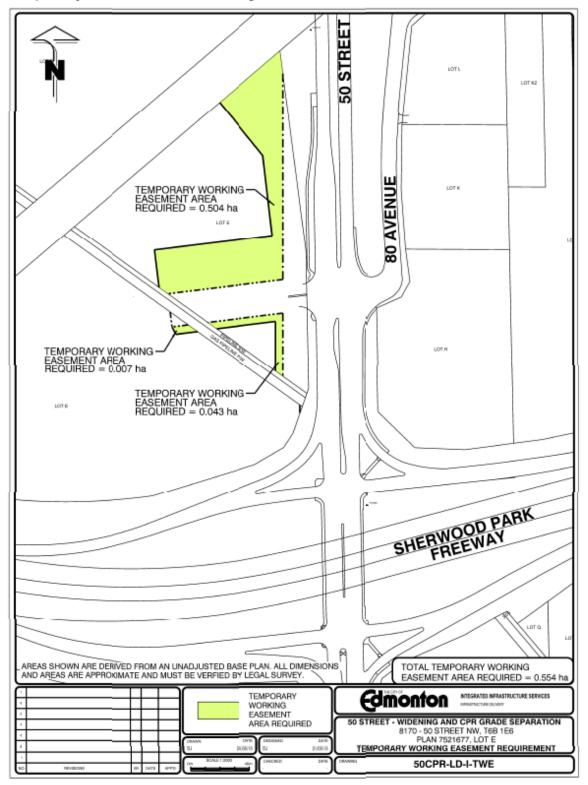

## **Temporary Construction Working Area Easement Expropriation**

Approval is sought, pursuant to the provisions of the *Expropriation Act*, to commence expropriation of a Temporary Construction Working Area Easement, for up to 6 years in duration, over an approximately 0.554 hectare area (more or less) as shown in the diagram below, and any and all rights, titles and interests, expressed or implied, of the "owners" (as defined in the *Expropriation Act*),

#### of the following:

Area Required: Approximately 0.554 hectares, more or less, of the property

municipally and legally described as:

Municipal Address: 8170 - 50th Street, Edmonton, AB

Legal Description: PLAN 752 1677

LOT E

CONTAINING 5.29 HECTARES (13.08 ACRES) MORE OR LESS

IN TWO PARTS

**EXCEPTING THEREOUT ALL MINES AND MINERALS** 

Registered Owner: 480955 ALBERTA LTD.

Estate: Fee Simple Certificate of Title: 042 146 341