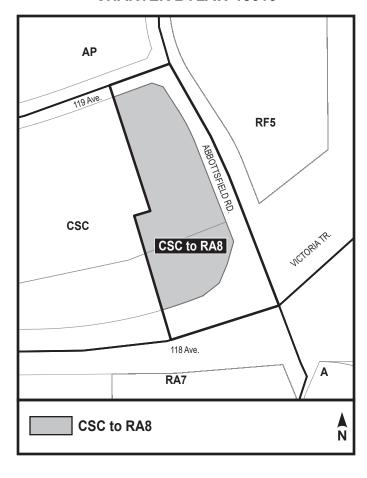

1. The Zoning Map, being Part III to Bylaw 12800 The Edmonton Zoning Bylaw is hereby amended by rezoning the lands legally described as a portion of Lot 3, Block 12, Plan 8820078 and a portion of Lot 1, Block 12, Plan 5624RS; located at 3010 - 118 Avenue NW and 3210 - 118 Avenue NW, Abbottsfield, Edmonton, Alberta, which lands are shown on the sketch plan attached as Schedule "A", from (CSC) Shopping Centre Zone to (RA8) Medium Rise Apartment Zone.

## SCHEDULE "A"

## **CHARTER BYLAW 18616**