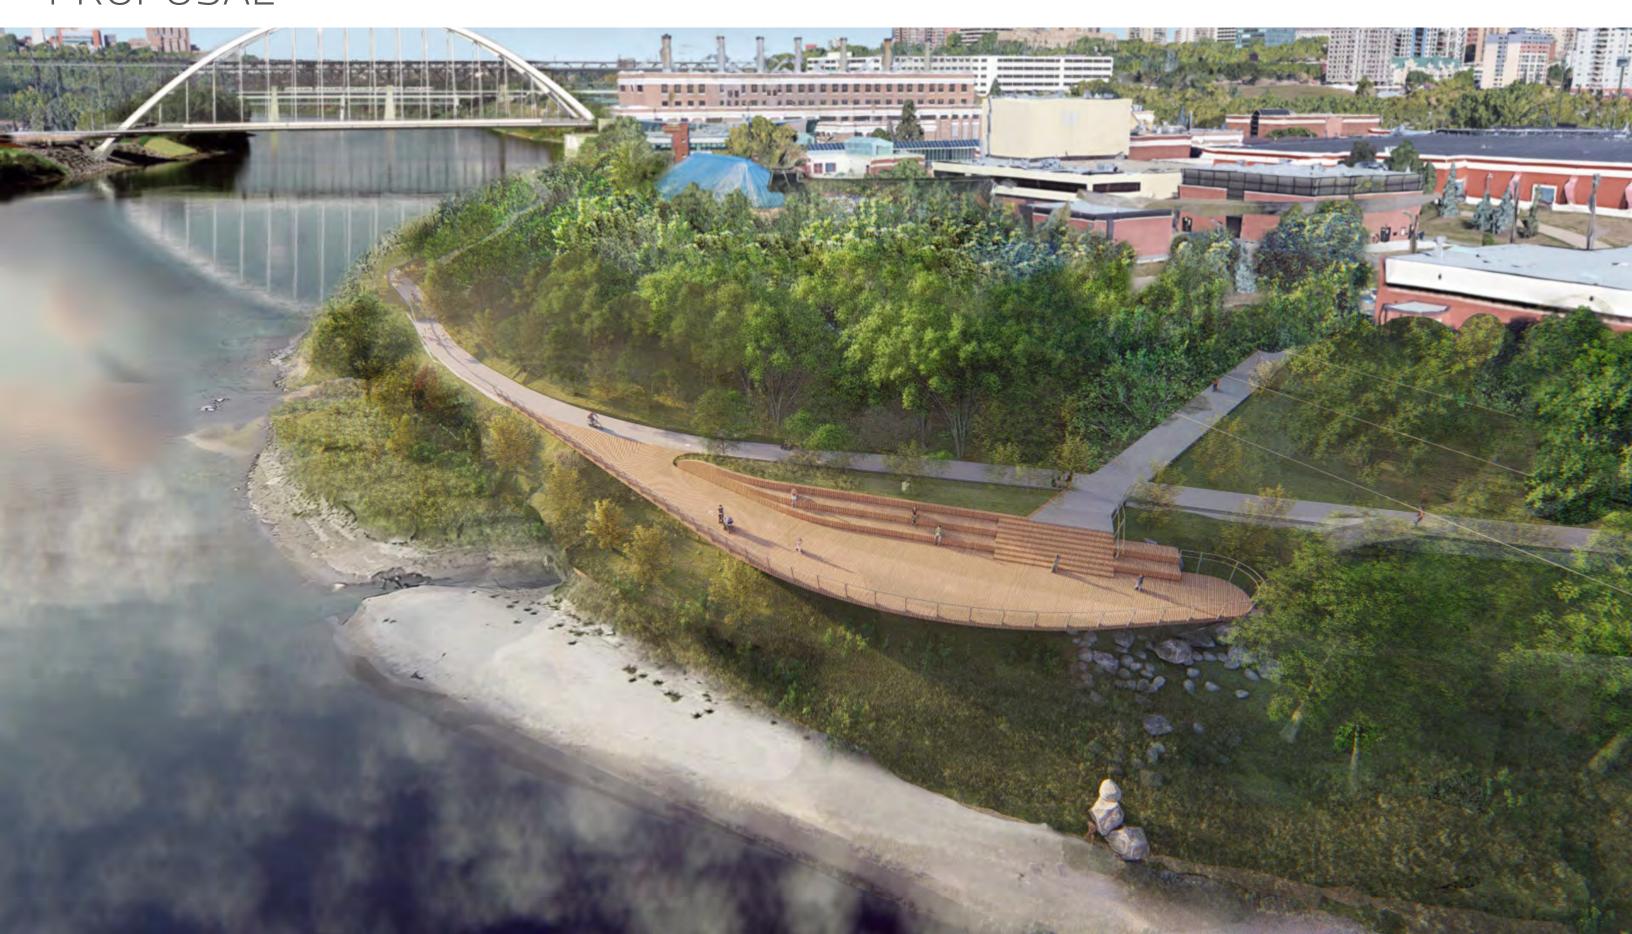

E POWER PLANT**



#### **ROSSDALE POWER PLANT**



## PROPOSED CONDITION - INDUSTRIAL HERITAGE



## PROPOSED CONDITION: CIRCULATION



## PROPOSED CONDITION: PLANTING











## FOUNTAIN/ART PRECEDENT: 140 WEST PLAZA





FOUNTAIN FRAMING SPACE

TRANSFORMS THE PLAZA WITH COLOR AND LUMINOSITY









### PRECEDENT: EVERGREEN BRICKWORKS





**EVERGREEN BRICKWORKS** 

**EVERGREEN BRICKWORKS** 





## NORTH SASKATCHEWAN RIVER ICE





ICE BREAK UP ICE ON THE BANK





## PRECEDENTS





CALGARY RIVERWALK

MULINI BEACH

### EXISTING PATHWAYS CONDITION



EXISTING 10 m

## PROPOSED PATHWAYS



PROPOSED 10 m

#### **EPCOR WATER TREATMENT PLANT**

### EXISTING PATHWAYS CONDITION



**EXISTING** 

10 m

#### **EPCOR WATER TREATMENT PLANT**

### PROPOSED PATHWAYS



**PROPOSED** 

10 m











### EXISTING PATHWAYS CONDITION



**EXISTING** 

10 m

## PROPOSED PATHWAYS



PROPOSED 10 m