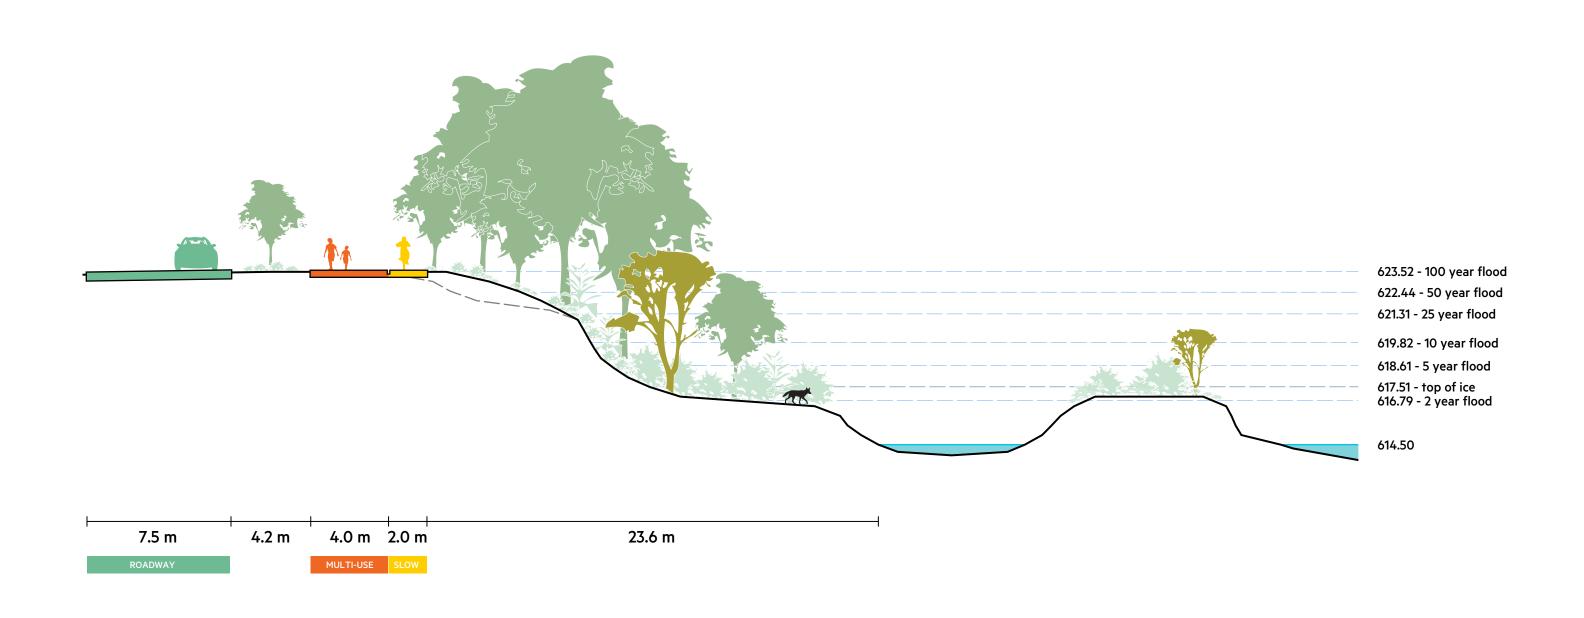

EGETATION



# PROPOSED CONDITION: WILDLIFE MOVEMENT





# PROPOSED CONDITION



# PRECEDENT: BROOKLYN BRIDGE PARK





FLEXIBLE LAWNS HOSTING EVENTS

FRAMING VIEWS













# EXISTING PATHWAYS CONDITION



**EXISTING** 

10 m

# PROPOSED PATHWAYS



PROPOSED 10 m



### **SPLIT PATH PROMENADE**

# PROPOSED PATHWAYS



### **SPLIT PATH PROMENADE**

# EXISTING PATHWAYS CONDITION



**EXISTING** 

10 m

### **SPLIT PATH PROMENADE**

# PROPOSED PATHWAYS



PROPOSED 10 m













## PROPOSED PATHWAYS



## EXISTING PATHWAYS CONDITION



**EXISTING** 

## PROPOSED PATHWAYS



PROPOSED 10 m



### **COMBINED PATH PROMENADE**

## PROPOSED PATHWAYS



#### **COMBINED PATH PROMENADE**

## EXISTING PATHWAYS CONDITION



**EXISTING** 

#### **COMBINED PATH PROMENADE**

## PROPOSED PATHWAYS



**PROPOSED** 









### HIGH LEVEL BRIDGE HILL





#### **HIGH LEVEL BRIDGE HILL**

### EXISTING PATHWAYS CONDITION



**EXISTING** 

#### **HIGH LEVEL BRIDGE HILL**

## PROPOSED PATHWAYS



**PROPOSED** 













## EXISTING PATHWAYS CONDITION



EXISTING

## PROPOSED PATHWAYS



PROPOSED 10 m

### EXISTING PATHWAYS CONDITION



**EXISTING** 

## PROPOSED PATHWAYS



10 m

PROPOSED

#### **ROSSDALE LANDING**

## EXISTING PATHWAYS CONDITION



**EXISTING** 

#### **ROSSDALE LANDING**

## PROPOSED PATHWAYS



PROPOSED 10 m





### **ROSSDALE POWER PLANT**



#### **ROSSDALE POWER PLANT**



## PROPOSED CONDITION - INDUSTRIAL HERITAGE



## PROPOSED CONDITION: CIRCULATION



## PROPOSED CONDITION: PLANTING











## FOUNTAIN/ART PRECEDENT: 140 WEST PLAZA





FOUNTAIN FRAMING