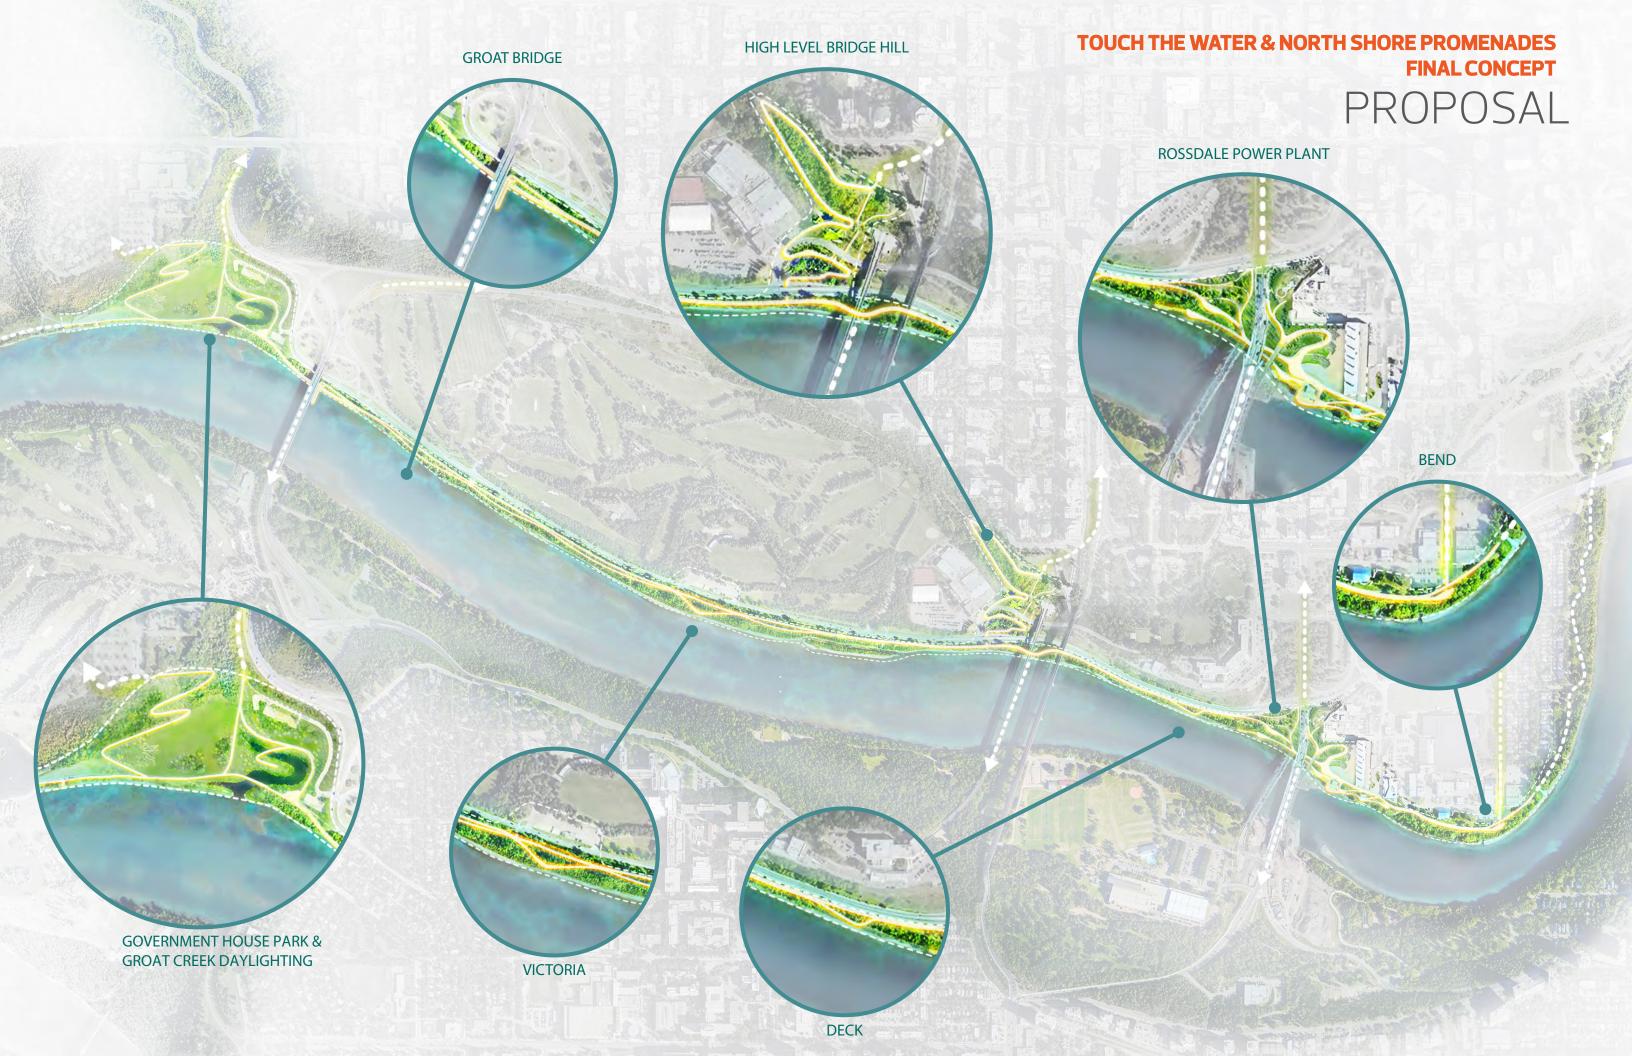

### **SPLIT PATH PROMENADE**

### **COMBINED PATH PROMENADE**

### HIGH LEVEL BRIDGE HILL

### **ROSSDALE POWER PLANT**