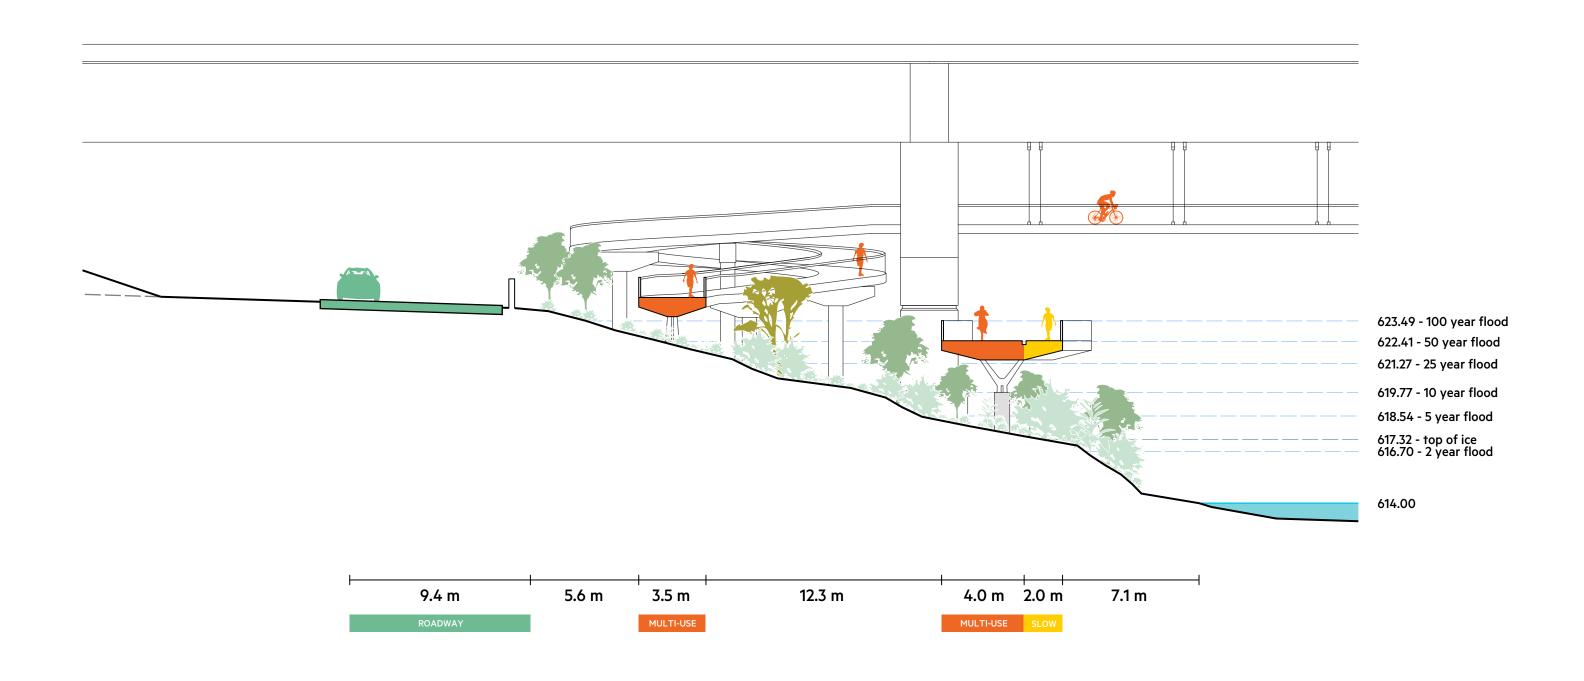

### EXISTING PATHWAYS CONDITION

**EXISTING** 

## PROPOSED PATHWAYS

10 m

PROPOSED