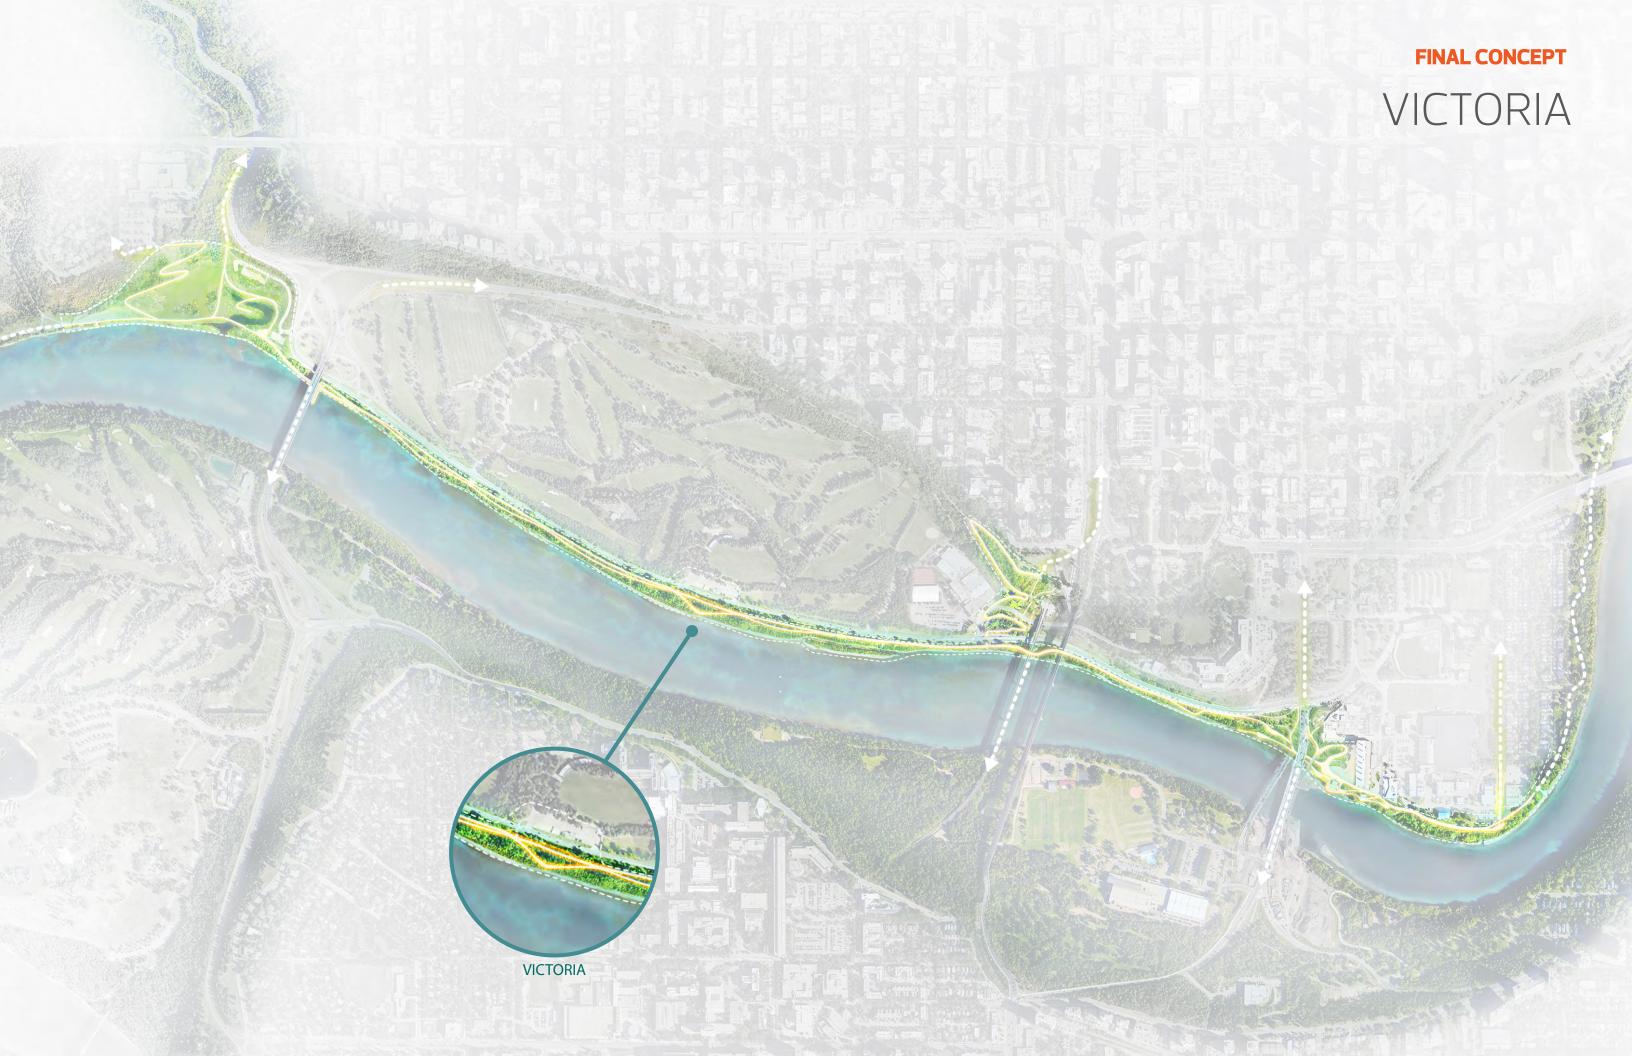

N RAVINE FREEWAY



PARK AS RESULT OF PARTIAL COMPLETION





# PROPOSED STORMWATER SYSTEM







# PRECEDENT: DALE HODGES PARK (CALGARY)





STORMWATER TREATMENT, WILDLIFE HABITAT

ACCESS AND CIRCULATION

# PRECEDENT: WETLANDS





ELK ISLAND PYLYPOW STORMWATER TREATMENT WETLAND (AND KENNEDALE)

# PROPOSED CONDITION: VEGETATION



# PROPOSED CONDITION: WILDLIFE MOVEMENT





# PROPOSED CONDITION



# PRECEDENT: BROOKLYN BRIDGE PARK





FLEXIBLE LAWNS HOSTING EVENTS

FRAMING VIEWS













# EXISTING PATHWAYS CONDITION



**EXISTING** 

10 m

# PROPOSED PATHWAYS



PROPOSED 10 m



### **SPLIT PATH PROMENADE**

# PROPOSED PATHWAYS



### **SPLIT PATH PROMENADE**

# EXISTING PATHWAYS CONDITION



**EXISTING** 

10 m

### **SPLIT PATH PROMENADE**

# PROPOSED PATHWAYS



PROPOSED 10 m













## PROPOSED PATHWAYS



## EXISTING PATHWAYS CONDITION



**EXISTING** 

## PROPOSED PATHWAYS



PROPOSED 10 m



### **COMBINED PATH PROMENADE**

## PROPOSED PATHWAYS



#### **COMBINED PATH PROMENADE**

## EXISTING PATHWAYS CONDITION



**EXISTING** 

#### **COMBINED PATH PROMENADE**

## PROPOSED PATHWAYS



**PROPOSED** 









### HIGH LEVEL BRIDGE HILL





#### **HIGH LEVEL BRIDGE HILL**

### EXISTING PATHWAYS CONDITION



**EXISTING** 

#### **HIGH LEVEL BRIDGE HILL**

## PROPOSED PATHWAYS



**PROPOSED** 













## EXISTING PATHWAYS CONDITION



EXISTING

## PROPOSED PATHWAYS



PROPOSED 10 m

### EXISTING PATHWAYS CONDITION



**EXISTING** 

## PROPOSED PATHWAYS



10 m

PROPOSED

#### **ROSSDALE LANDING**

## EXISTING PATHWAYS CONDITION



**EXISTING** 

####