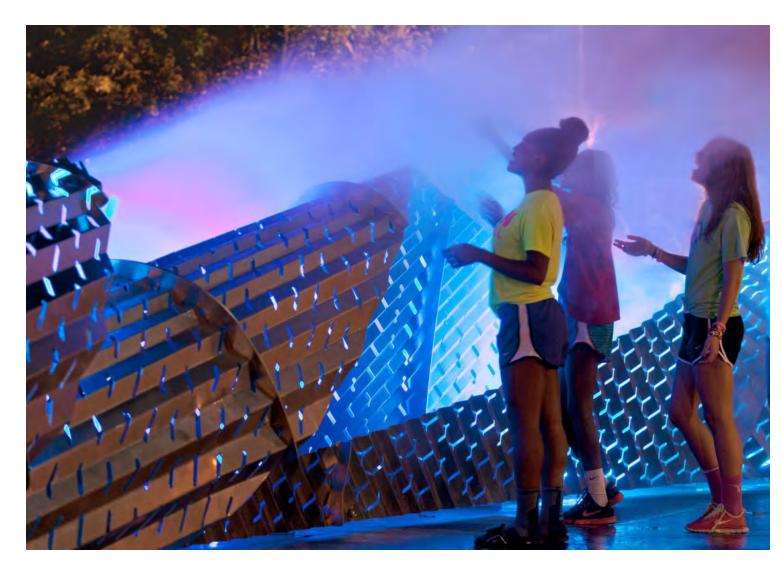

## FOUNTAIN/ART PRECEDENT: 140 WEST PLAZA

FOUNTAIN FRAMING SPACE

TRANSFORMS THE PLAZA WITH COLOR AND LUMINOSITY