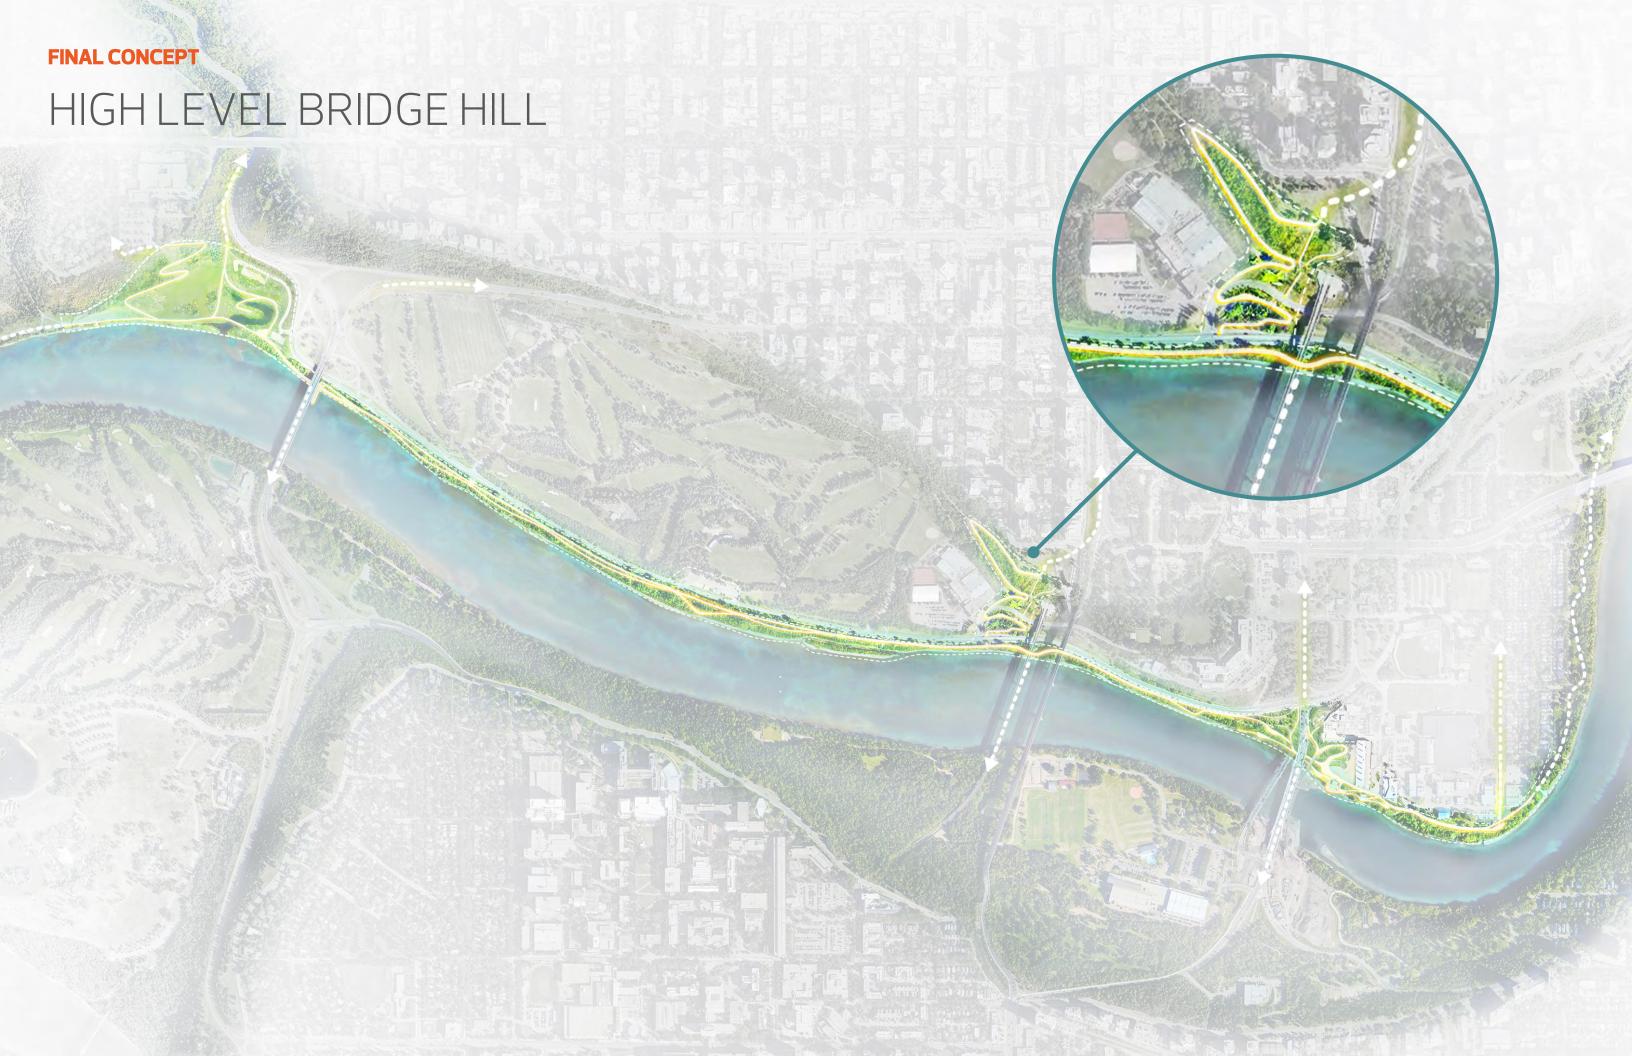

OPOSED CONDITION: WILDLIFE MOVEMENT





# PROPOSED CONDITION



# PRECEDENT: BROOKLYN BRIDGE PARK





FLEXIBLE LAWNS HOSTING EVENTS

FRAMING VIEWS













# EXISTING PATHWAYS CONDITION



**EXISTING** 

10 m

# PROPOSED PATHWAYS



PROPOSED 10 m



### **SPLIT PATH PROMENADE**

# PROPOSED PATHWAYS



### **SPLIT PATH PROMENADE**

# EXISTING PATHWAYS CONDITION



**EXISTING** 

10 m

### **SPLIT PATH PROMENADE**

# PROPOSED PATHWAYS



PROPOSED 10 m













## PROPOSED PATHWAYS



## EXISTING PATHWAYS CONDITION



**EXISTING** 

## PROPOSED PATHWAYS



PROPOSED 10 m



### **COMBINED PATH PROMENADE**

## PROPOSED PATHWAYS



#### **COMBINED PATH PROMENADE**

## EXISTING PATHWAYS CONDITION



**EXISTING** 

#### **COMBINED PATH PROMENADE**

## PROPOSED PATHWAYS



**PROPOSED** 









### HIGH LEVEL BRIDGE HILL





#### **HIGH LEVEL BRIDGE HILL**

### EXISTING PATHWAYS CONDITION



**EXISTING** 

#### **HIGH LEVEL BRIDGE HILL**

## PROPOSED PATHWAYS



**PROPOSED** 













## EXISTING PATHWAYS CONDITION



EXISTING

## PROPOSED PATHWAYS



PROPOSED 10 m

### EXISTING PATHWAYS CONDITION



**EXISTING** 

## PROPOSED PATHWAYS



10 m

PROPOSED

#### **ROSSDALE LANDING**

## EXISTING PATHWAYS CONDITION



**EXISTING** 

#### **ROSSDALE LANDING**

## PROPOSED PATHWAYS



PROPOSED 10 m





### **ROSSDALE POWER PLANT**



#### **ROSSDALE POWER PLANT**



## PROPOSED CONDITION - INDUSTRIAL HERITAGE



## PROPOSED CONDITION: CIRCULATION



## PROPOSED CONDITION: PLANTING











## FOUNTAIN/ART PRECEDENT: 140 WEST PLAZA





FOUNTAIN FRAMING SPACE

TRANSFORMS