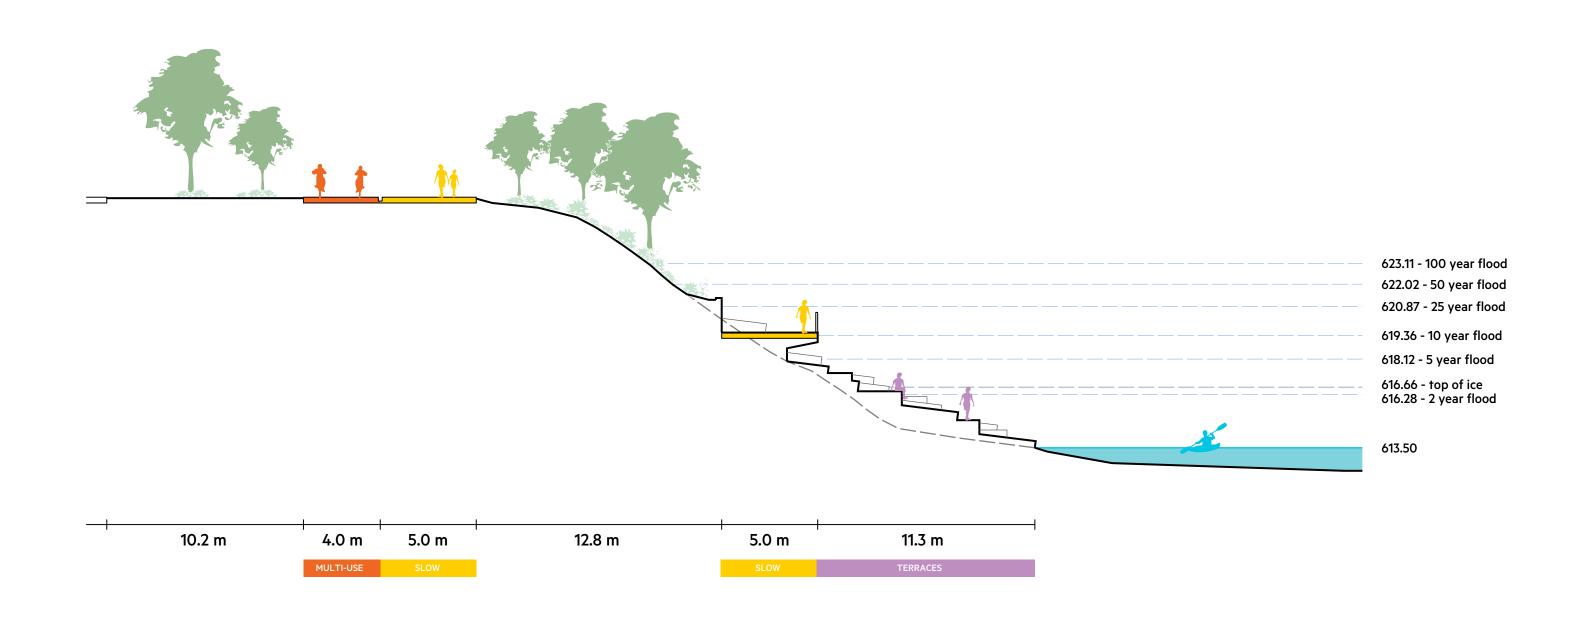

ING PATHWAYS CONDITION



**EXISTING** 

## PROPOSED PATHWAYS



PROPOSED 10 m



### **COMBINED PATH PROMENADE**

## PROPOSED PATHWAYS



#### **COMBINED PATH PROMENADE**

## EXISTING PATHWAYS CONDITION



**EXISTING** 

#### **COMBINED PATH PROMENADE**

## PROPOSED PATHWAYS



**PROPOSED** 









### HIGH LEVEL BRIDGE HILL





#### **HIGH LEVEL BRIDGE HILL**

### EXISTING PATHWAYS CONDITION



**EXISTING** 

#### **HIGH LEVEL BRIDGE HILL**

## PROPOSED PATHWAYS



**PROPOSED** 













## EXISTING PATHWAYS CONDITION



EXISTING

## PROPOSED PATHWAYS



PROPOSED 10 m

### EXISTING PATHWAYS CONDITION



**EXISTING** 

## PROPOSED PATHWAYS



10 m

PROPOSED

#### **ROSSDALE LANDING**

## EXISTING PATHWAYS CONDITION



**EXISTING** 

#### **ROSSDALE LANDING**

## PROPOSED PATHWAYS



PROPOSED 10 m





### **ROSSDALE POWER PLANT**



#### **ROSSDALE POWER PLANT**



## PROPOSED CONDITION - INDUSTRIAL HERITAGE



## PROPOSED CONDITION: CIRCULATION



## PROPOSED CONDITION: PLANTING











## FOUNTAIN/ART PRECEDENT: 140 WEST PLAZA





FOUNTAIN FRAMING SPACE

TRANSFORMS THE PLAZA WITH COLOR AND LUMINOSITY









### PRECEDENT: EVERGREEN BRICKWORKS





**EVERGREEN BRICKWORKS** 

**EVERGREEN BRICKWORKS** 





## NORTH SASKATCHEWAN RIVER ICE





ICE BREAK UP ICE ON THE BANK





## PRECEDENTS





CALGARY RIVERWALK

MULINI BEACH

### EXISTING PATHWAYS CONDITION



EXISTING 10 m

## PROPOSED PATHWAYS



PROPOSED 10 m

#### **EPCOR WATER TREATMENT PLANT**

### EXISTING PATHWAYS CONDITION



**EXISTING** 

10 m

#### **EPCOR WATER TREATMENT PLANT**

### PROPOSED PAT