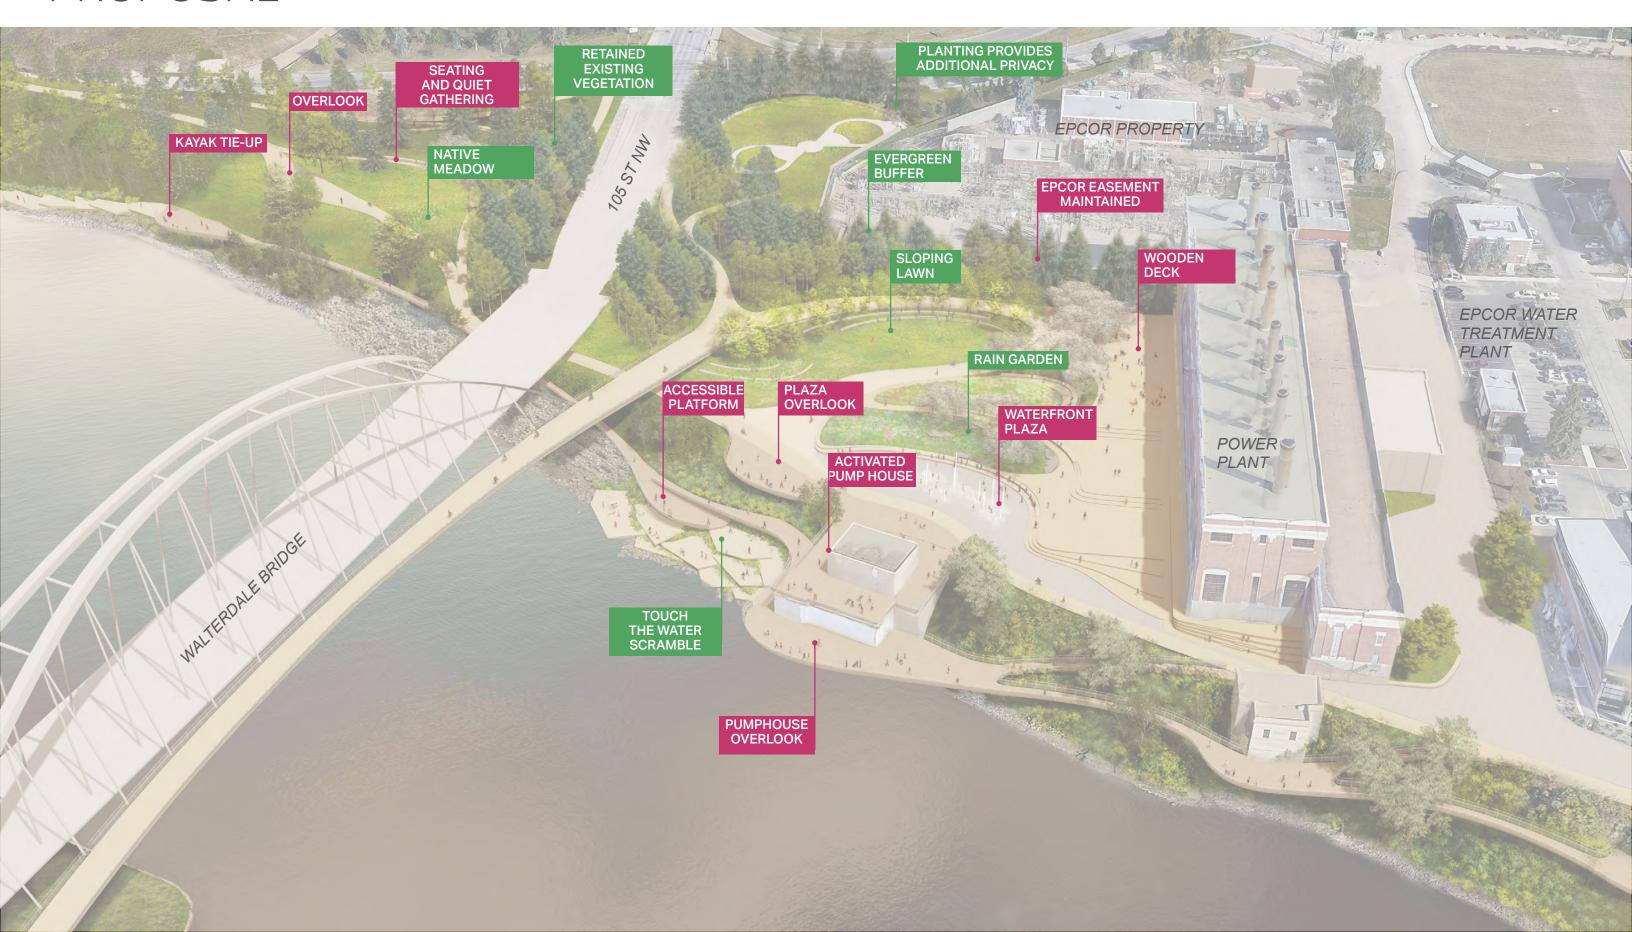

### **ROSSDALE POWER PLANT**

#### **ROSSDALE POWER PLANT**

## PROPOSED CONDITION - INDUSTRIAL HERITAGE

## PROPOSED CONDITION: CIRCULATION

## PROPOSED CONDITION: PLANTING