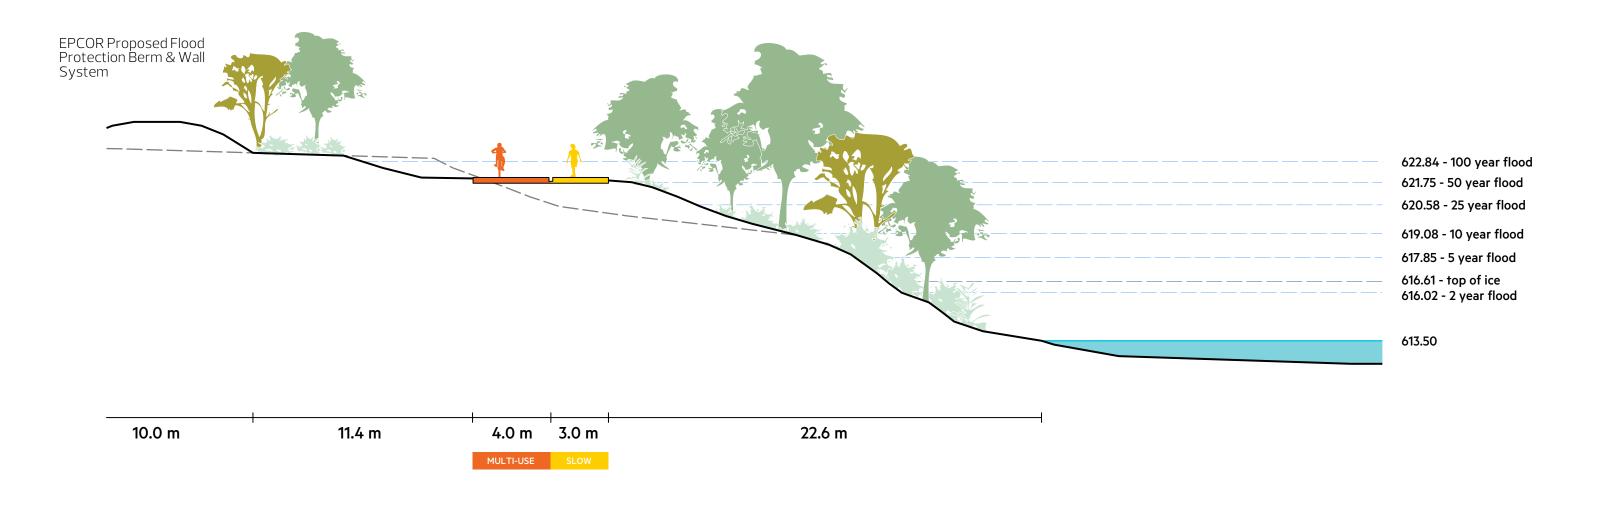

#### **EPCOR WATER TREATMENT PLANT**

### PROPOSED PATHWAYS

**PROPOSED** 

10 m