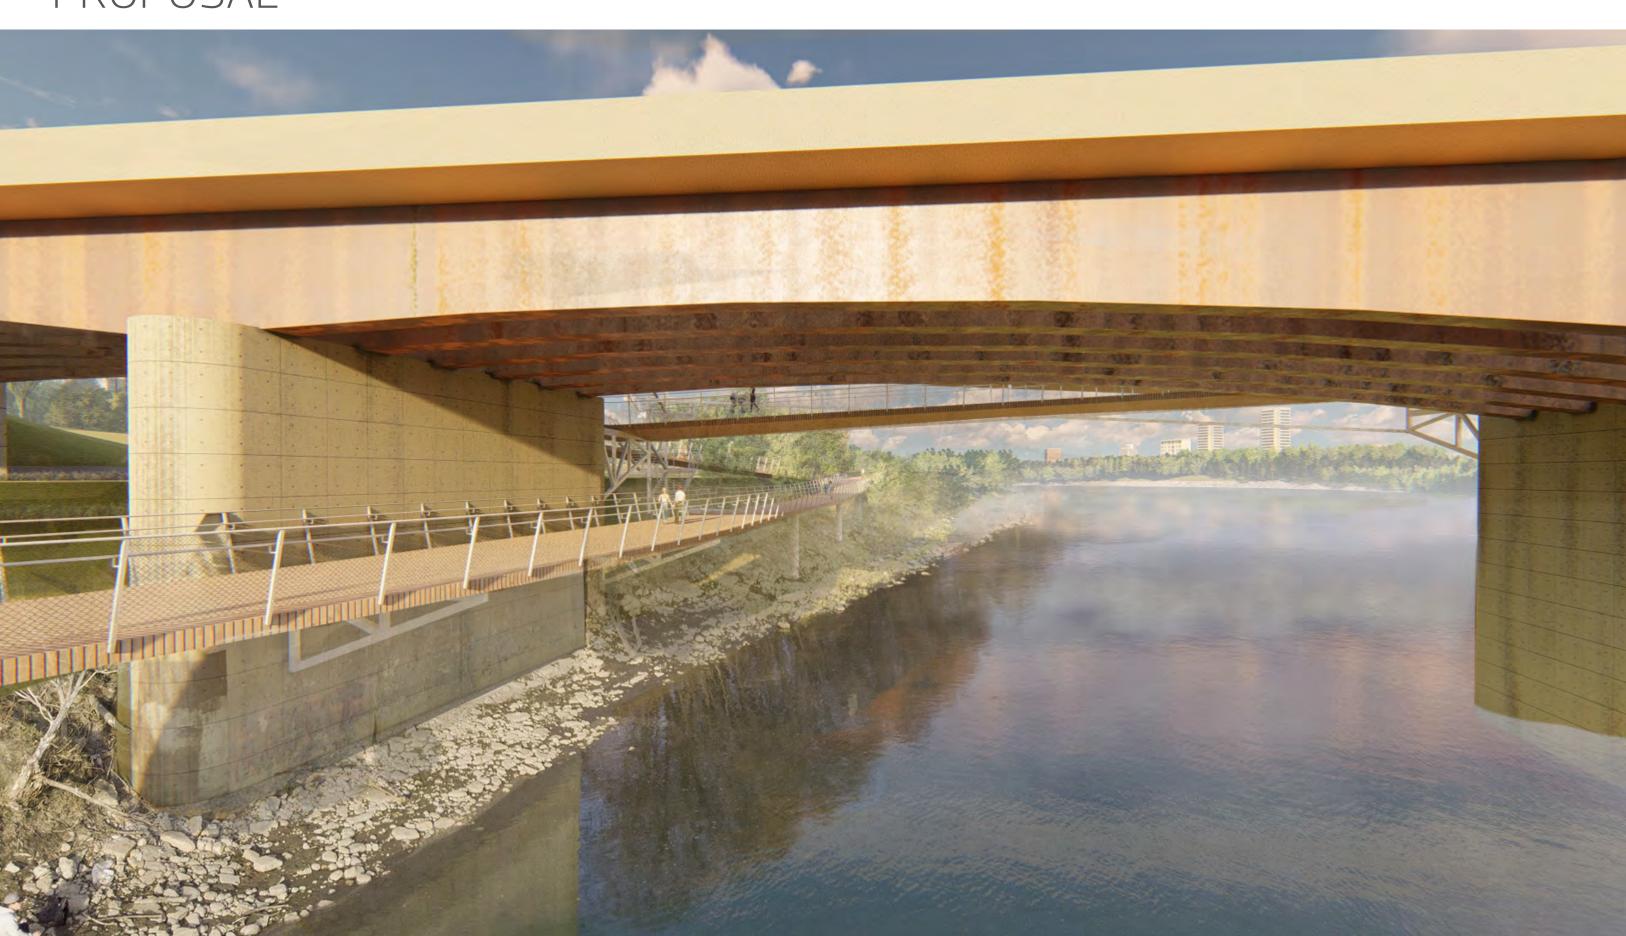

ving **access** into and within the river valley network, the Promenade provides diverse opportunities for riverfront **gathering** and **recreation** not found anywhere else in the region.

















# EARLY 20<sup>TH</sup> CENTURY FABRIC



PROPOSED FREEWAY NETWORK c. 1960s



PROPOSED MacKINNON RAVINE FREEWAY



PARK AS RESULT OF PARTIAL COMPLETION





# PROPOSED STORMWATER SYSTEM







# PRECEDENT: DALE HODGES PARK (CALGARY)





STORMWATER TREATMENT, WILDLIFE HABITAT

ACCESS AND CIRCULATION

# PRECEDENT: WETLANDS





ELK ISLAND PYLYPOW STORMWATER TREATMENT WETLAND (AND KENNEDALE)

# PROPOSED CONDITION: VEGETATION



# PROPOSED CONDITION: WILDLIFE MOVEMENT





# PROPOSED CONDITION



# PRECEDENT: BROOKLYN BRIDGE PARK





FLEXIBLE LAWNS HOSTING EVENTS

FRAMING VIEWS













# EXISTING PATHWAYS CONDITION



**EXISTING** 

10 m

# PROPOSED PATHWAYS



PROPOSED 10 m



### **SPLIT PATH PROMENADE**

# PROPOSED PATHWAYS



### **SPLIT PATH PROMENADE**

# EXISTING PATHWAYS CONDITION



**EXISTING** 

10 m

### **SPLIT PATH PROMENADE**

# PROPOSED PATHWAYS



PROPOSED 10 m













## PROPOSED PATHWAYS



## EXISTING PATHWAYS CONDITION



**EXISTING** 

## PROPOSED PATHWAYS



PROPOSED 10 m



### **COMBINED PATH PROMENADE**

## PROPOSED PATHWAYS



#### **COMBINED PATH PROMENADE**

## EXISTING PATHWAYS CONDITION



**EXISTING** 

#### **COMBINED PATH PROMENADE**

## PROPOSED PATHWAYS



**PROPOSED** 









### HIGH LEVEL BRIDGE HILL





#### **HIGH LEVEL BRIDGE HILL**

### EXISTING PATHWAYS CONDITION



**EXISTING** 

#### **HIGH LEVEL BRIDGE HILL**

##