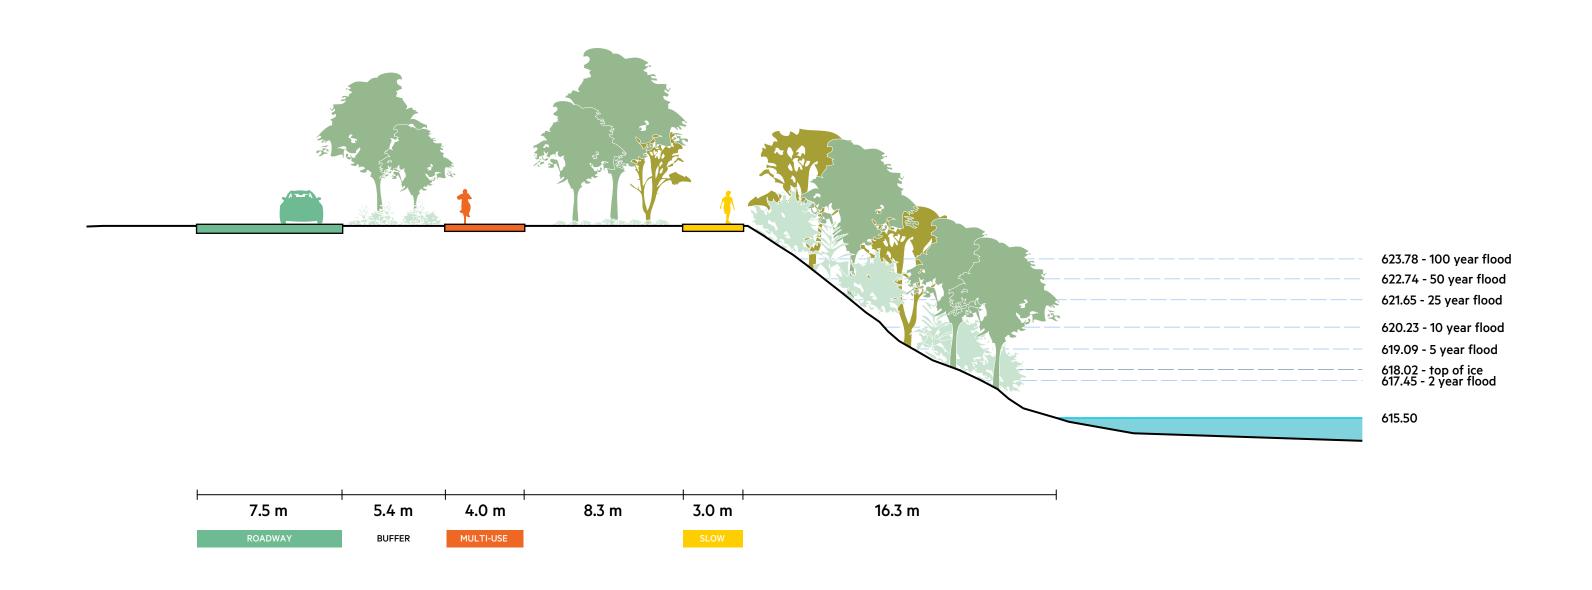

PROPOSED MacKINNON RAVINE FREEWAY



PARK AS RESULT OF PARTIAL COMPLETION





# PROPOSED STORMWATER SYSTEM







# PRECEDENT: DALE HODGES PARK (CALGARY)





STORMWATER TREATMENT, WILDLIFE HABITAT

ACCESS AND CIRCULATION

# PRECEDENT: WETLANDS





ELK ISLAND PYLYPOW STORMWATER TREATMENT WETLAND (AND KENNEDALE)

# PROPOSED CONDITION: VEGETATION



# PROPOSED CONDITION: WILDLIFE MOVEMENT





# PROPOSED CONDITION



# PRECEDENT: BROOKLYN BRIDGE PARK





FLEXIBLE LAWNS HOSTING EVENTS

FRAMING VIEWS













# EXISTING PATHWAYS CONDITION



**EXISTING** 

10 m

# PROPOSED PATHWAYS



PROPOSED 10 m



### **SPLIT PATH PROMENADE**

# PROPOSED PATHWAYS



### **SPLIT PATH PROMENADE**

# EXISTING PATHWAYS CONDITION



**EXISTING** 

10 m

### **SPLIT PATH PROMENADE**

# PROPOSED PATHWAYS



PROPOSED 10 m













## PROPOSED PATHWAYS



## EXISTING PATHWAYS CONDITION



**EXISTING** 

## PROPOSED PATHWAYS



PROPOSED 10 m



### **COMBINED PATH PROMENADE**

## PROPOSED PATHWAYS



#### **COMBINED PATH PROMENADE**

## EXISTING PATHWAYS CONDITION



**EXISTING** 

#### **COMBINED PATH PROMENADE**

## PROPOSED PATHWAYS



**PROPOSED** 









### HIGH LEVEL BRIDGE HILL





#### **HIGH LEVEL BRIDGE HILL**

### EXISTING PATHWAYS CONDITION



**EXISTING** 

#### **HIGH LEVEL BRIDGE HILL**

## PROPOSED PATHWAYS



**PROPOSED** 













## EXISTING PATHWAYS CONDITION



EXISTING

## PROPOSED PATHWAYS



PROPOSED 10 m

### EXISTING PATHWAYS CONDITION



**EXISTING** 

## PROPOSED PATHWAYS



10 m

PROPOSED

#### **ROSSDALE LANDING**

## EXISTING PATHWAYS CONDITION



**E