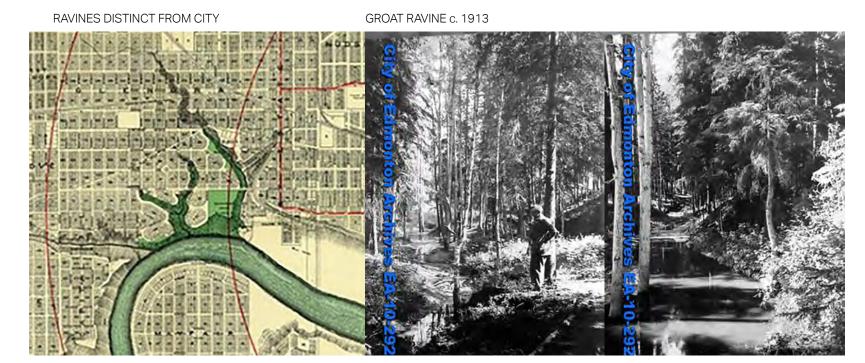

# EARLY 20<sup>TH</sup> CENTURY FABRIC

PROPOSED FREEWAY NETWORK c. 1960s

PROPOSED MacKINNON RAVINE FREEWAY

PARK AS RESULT OF PARTIAL COMPLETION