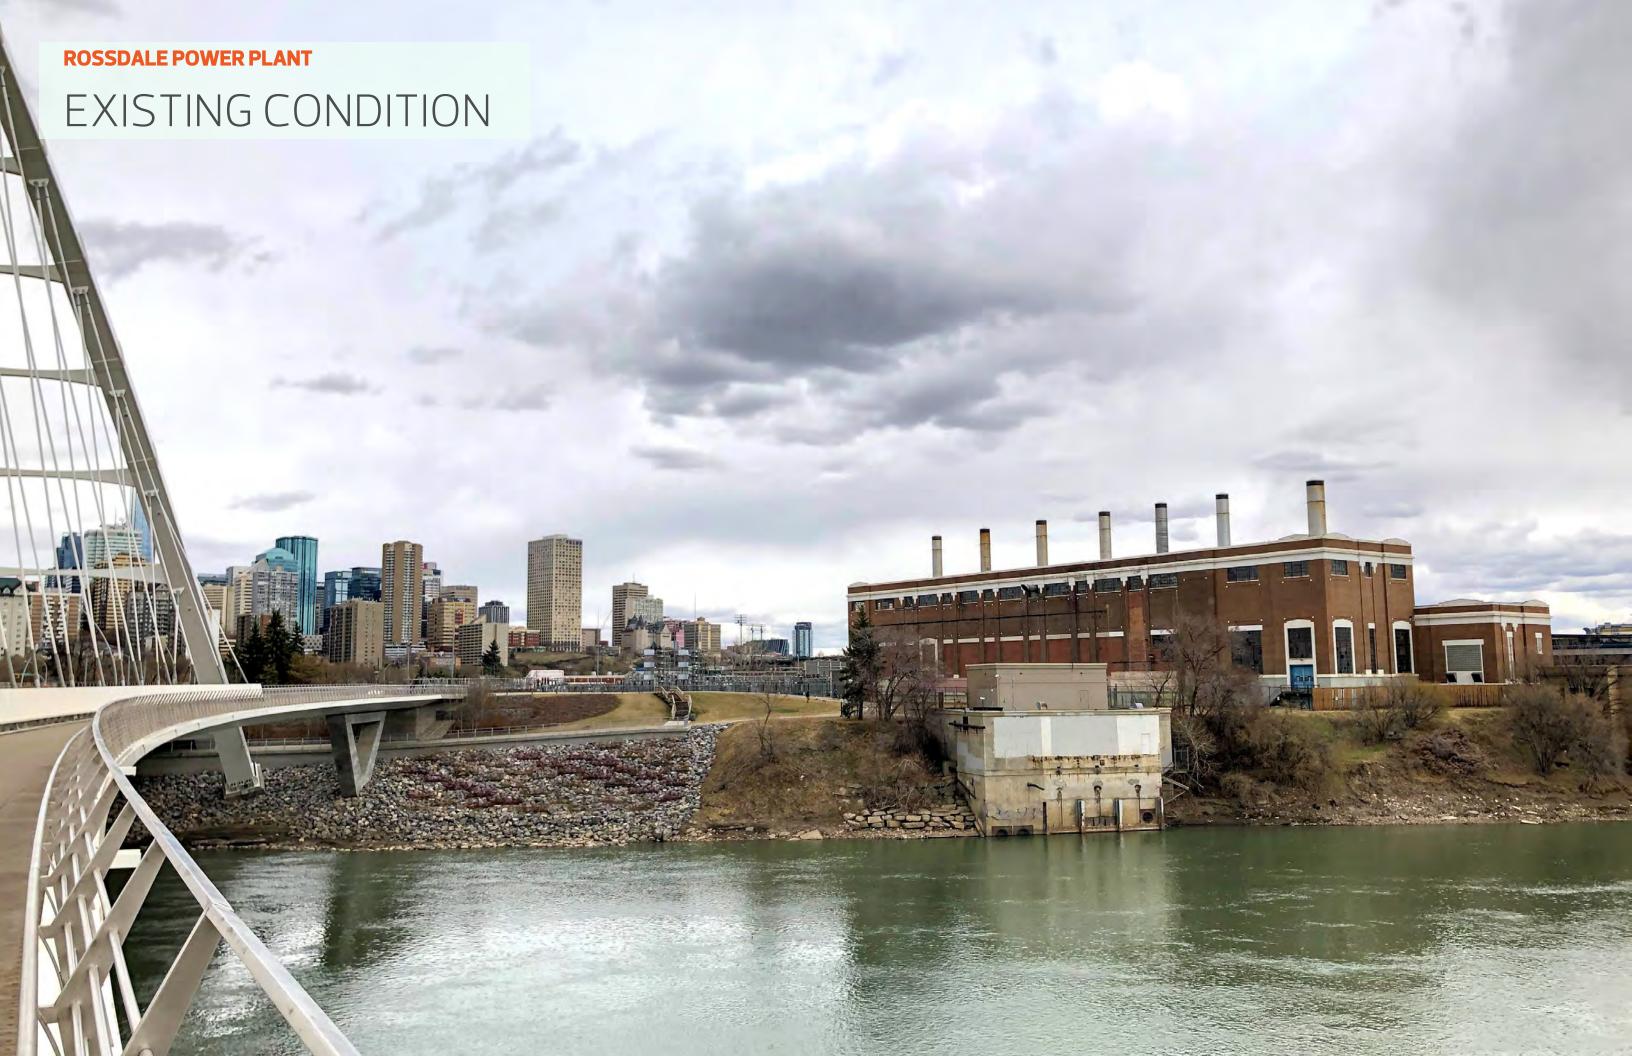

BRIDGE HILL**

## PROPOSED PATHWAYS



**PROPOSED** 













## EXISTING PATHWAYS CONDITION



EXISTING

## PROPOSED PATHWAYS



PROPOSED 10 m

### EXISTING PATHWAYS CONDITION



**EXISTING** 

## PROPOSED PATHWAYS



10 m

PROPOSED

#### **ROSSDALE LANDING**

## EXISTING PATHWAYS CONDITION



**EXISTING** 

#### **ROSSDALE LANDING**

## PROPOSED PATHWAYS



PROPOSED 10 m





### **ROSSDALE POWER PLANT**



#### **ROSSDALE POWER PLANT**



## PROPOSED CONDITION - INDUSTRIAL HERITAGE



## PROPOSED CONDITION: CIRCULATION



## PROPOSED CONDITION: PLANTING











## FOUNTAIN/ART PRECEDENT: 140 WEST PLAZA





FOUNTAIN FRAMING SPACE

TRANSFORMS THE PLAZA WITH COLOR AND LUMINOSITY









### PRECEDENT: EVERGREEN BRICKWORKS





**EVERGREEN BRICKWORKS** 

**EVERGREEN BRICKWORKS** 





## NORTH SASKATCHEWAN RIVER ICE





ICE BREAK UP ICE ON THE BANK





## PRECEDENTS





CALGARY RIVERWALK

MULINI BEACH

### EXISTING PATHWAYS CONDITION



EXISTING 10 m

## PROPOSED PATHWAYS



PROPOSED 10 m

#### **EPCOR WATER TREATMENT PLANT**

### EXISTING PATHWAYS CONDITION



**EXISTING** 

10 m

#### **EPCOR WATER TREATMENT PLANT**

### PROPOSED PATHWAYS



**PROPOSED** 

10 m











### EXISTING PATHWAYS CONDITION



**EXISTING** 

10 m

## PROPOSED PATHWAYS



PROPOSED 10 m