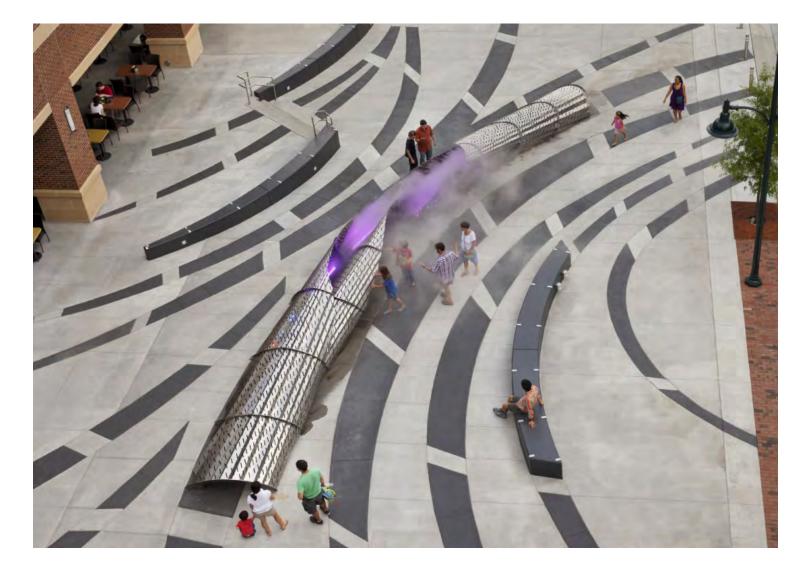

## FOUNTAIN/ART PRECEDENT: 140 WEST PLAZA

FOUNTAIN FRAMING SPACE

TRANSFORMS THE PLAZA WITH COLOR AND LUMINOSITY