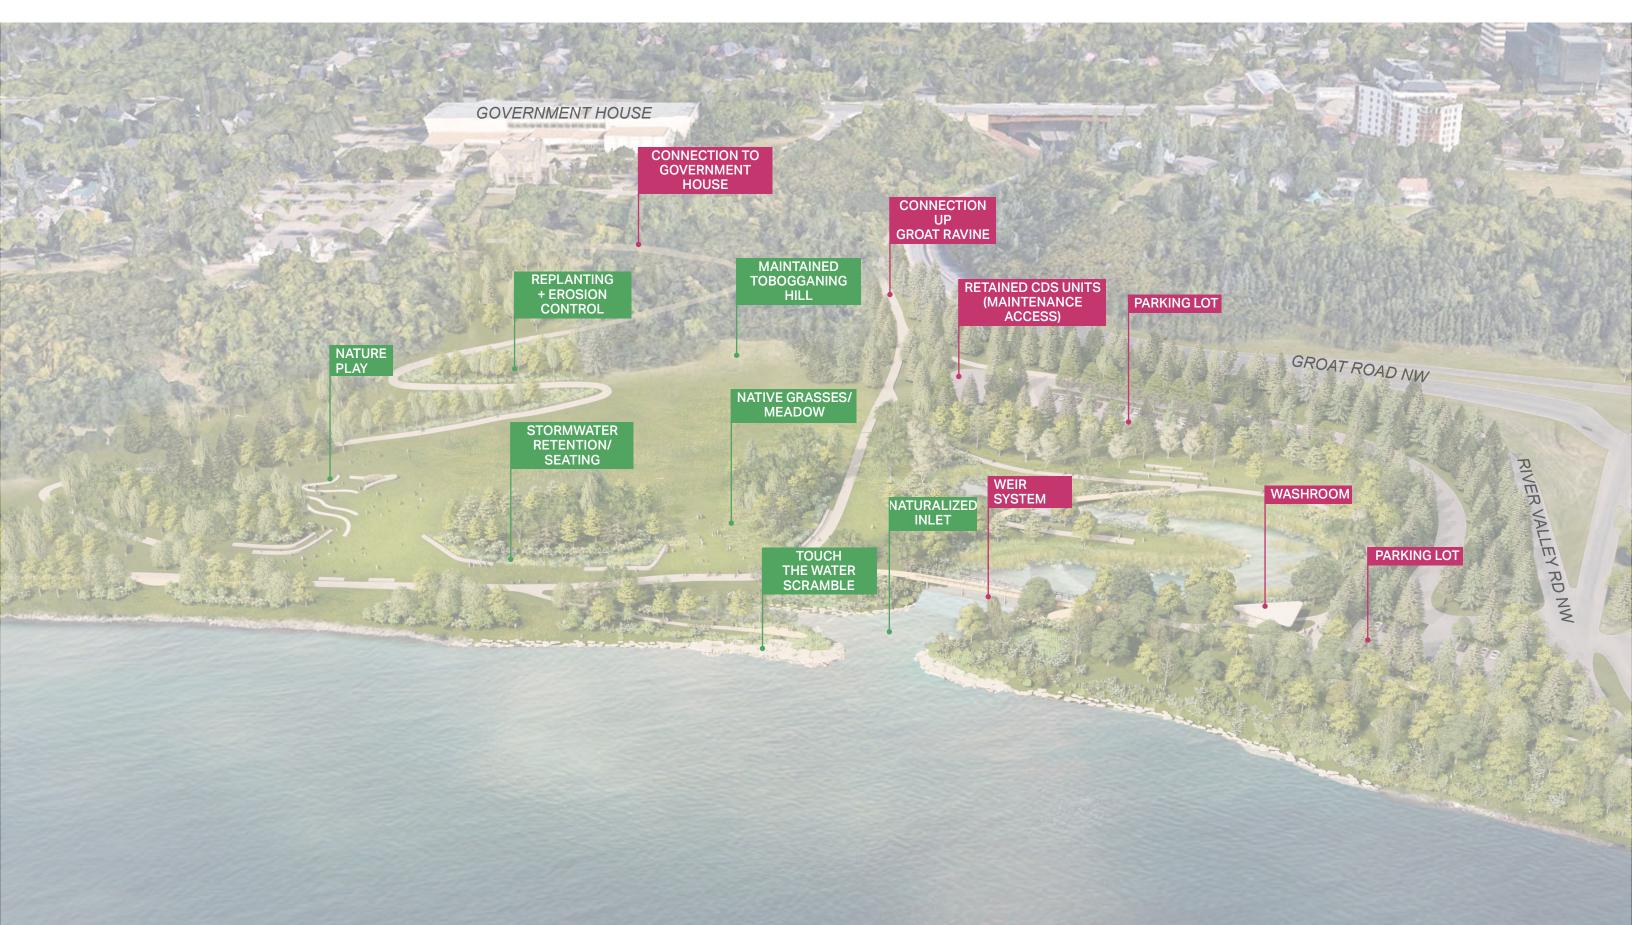

## CONTENTS

**PROJECT VISION** 

FINAL CONCEPT BY AREA:

GROAT DAYLIGHTING

GROAT BRIDGE

SPLIT PATH PROMENADE

VICTORIA PARK

COMBINED PATH PROMENADE