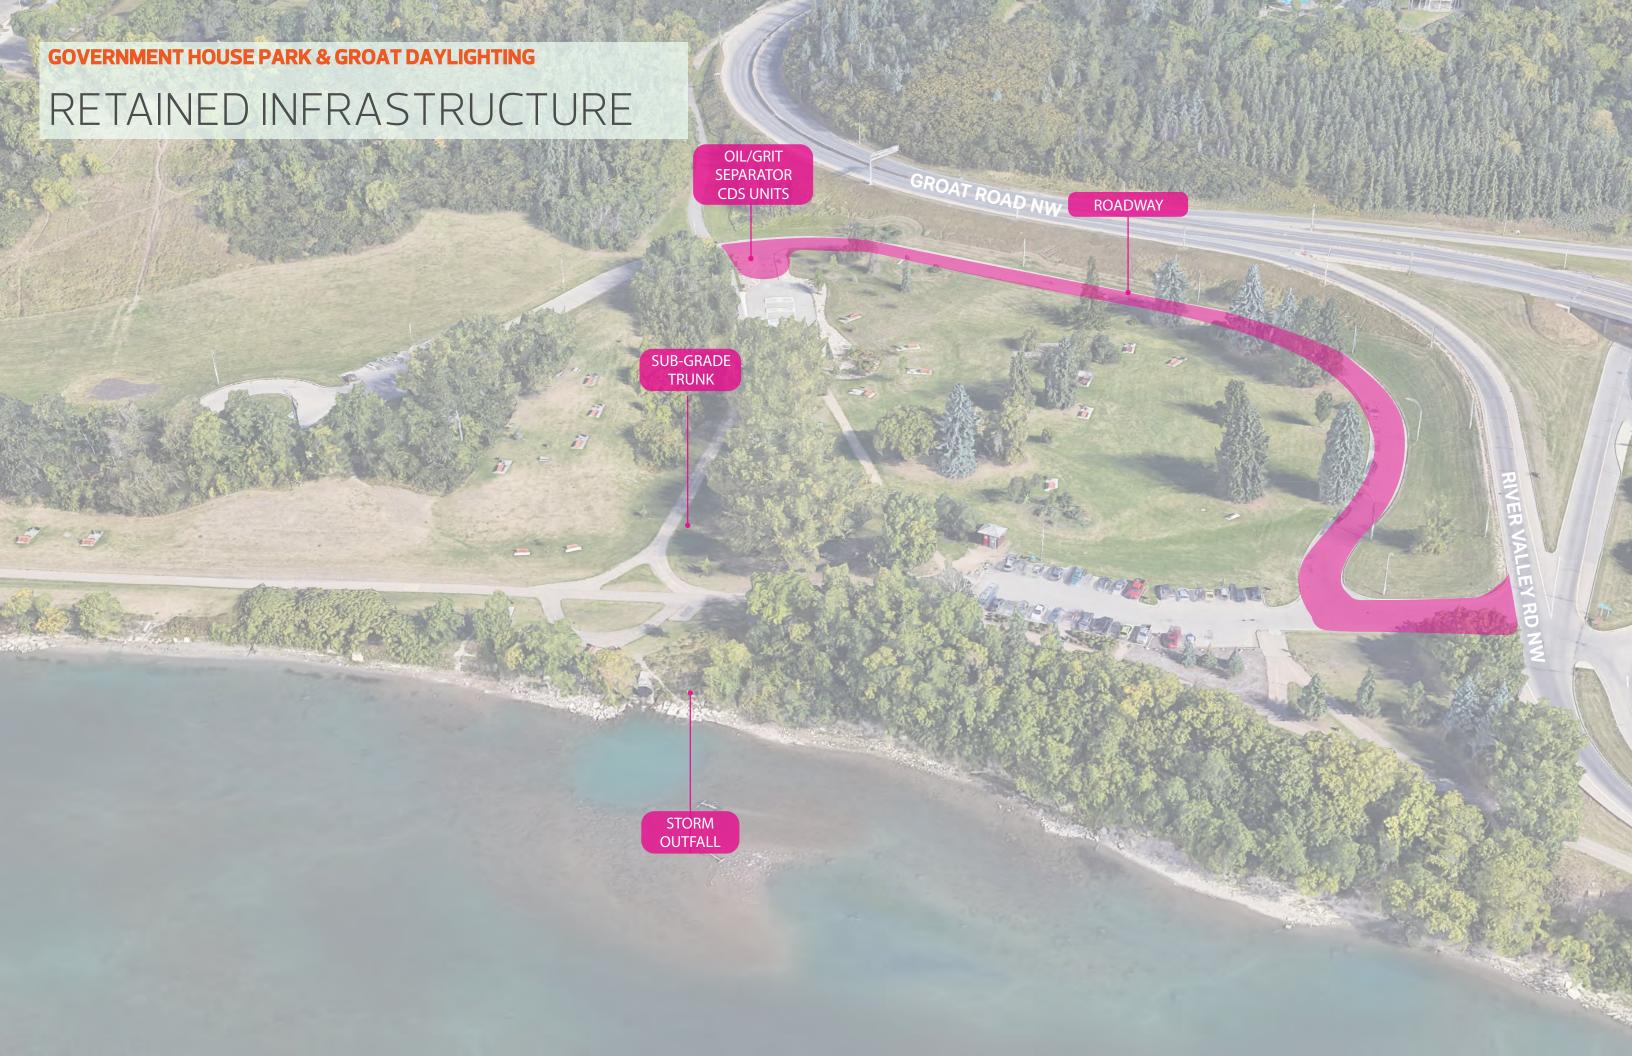

tly recognizable as Edmonton's premiere riverfront destination, this incredibly vibrant public space evokes a unique sense of place in Canada's northernmost major city.

The Touch the Water Promenade **celebrates** the central River Valley's multi-layered history and special significance to Indigenous Nations and Communities, **restores** its natural systems and resiliency, and **re-connects** the central city to the river.

By improving **access** into and within the river valley network, the Promenade provides diverse opportunities for riverfront **gathering** and **recreation** not found anywhere else in the region.

















# EARLY 20<sup>TH</sup> CENTURY FABRIC



PROPOSED FREEWAY NETWORK c. 1960s



PROPOSED MacKINNON RAVINE FREEWAY



PARK AS RESULT OF PARTIAL COMPLETION





# PROPOSED STORMWATER SYSTEM







# PRECEDENT: DALE HODGES PARK (CALGARY)





STORMWATER TREATMENT, WILDLIFE HABITAT

ACCESS AND CIRCULATION

# PRECEDENT: WETLANDS





ELK ISLAND PYLYPOW STORMWATER TREATMENT WETLAND (AND KENNEDALE)

# PROPOSED CONDITION: VEGETATION



# PROPOSED CONDITION: WILDLIFE MOVEMENT





# PROPOSED CONDITION



# PRECEDENT: BROOKLYN BRIDGE PARK





FLEXIBLE LAWNS HOSTING EVENTS

FRAMING VIEWS













# EXISTING PATHWAYS CONDITION



**EXISTING** 

10 m

# PROPOSED PATHWAYS



PROPOSED 10 m



### **SPLIT PATH PROMENADE**

# PROPOSED PATHWAYS



### **SPLIT PATH PROMENADE**

# EXISTING PATHWAYS CONDITION



**EXISTING** 

10 m

### **SPLIT PATH PROMENADE**

# PROPOSED PATHWAYS



PROPOSED 10 m













## PROPOSED PATHWAYS



## EXISTING PATHWAYS CON