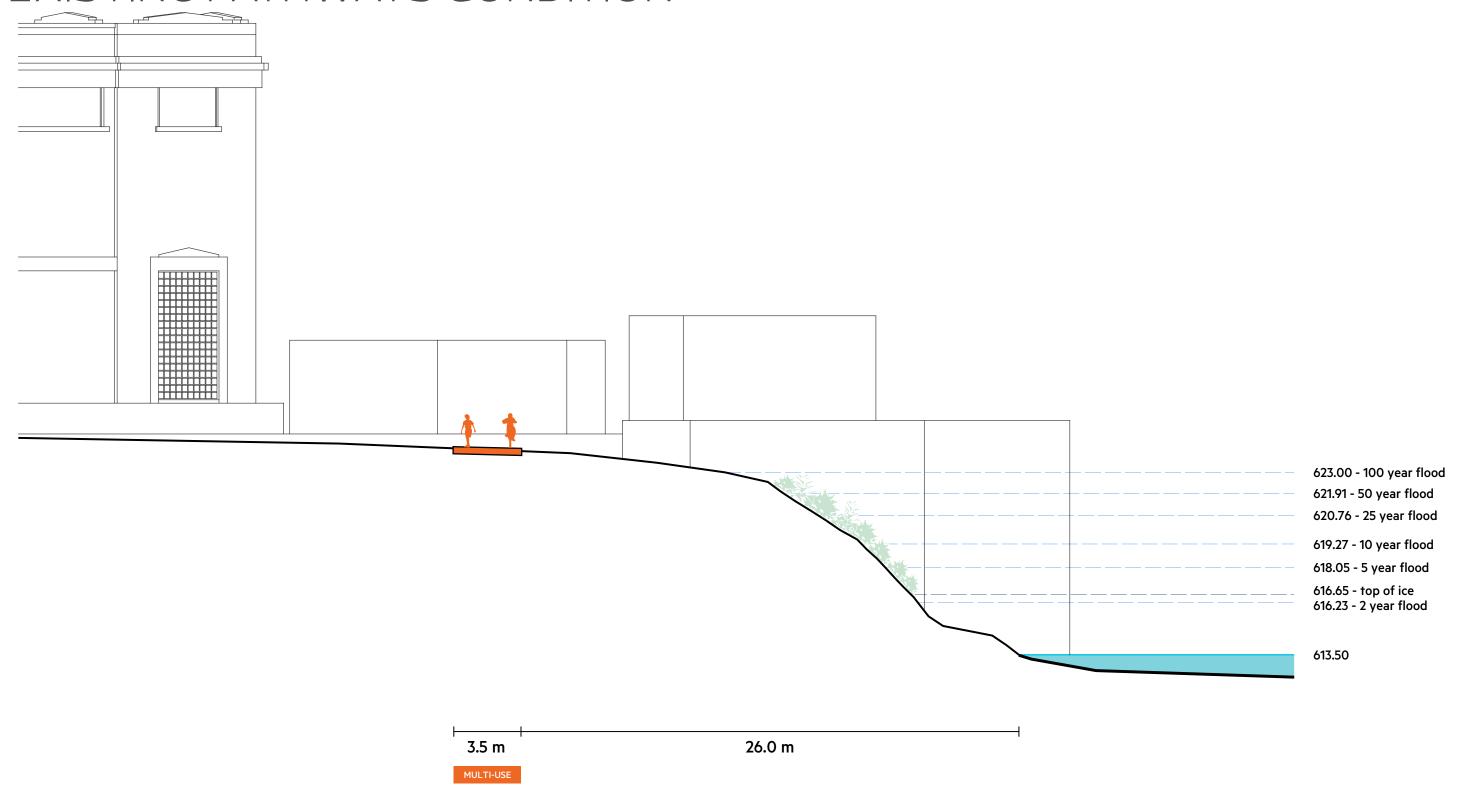

G PATHWAYS CONDITION



**EXISTING** 

## PROPOSED PATHWAYS



10 m

PROPOSED

#### **ROSSDALE LANDING**

## EXISTING PATHWAYS CONDITION



**EXISTING** 

#### **ROSSDALE LANDING**

## PROPOSED PATHWAYS



PROPOSED 10 m





### **ROSSDALE POWER PLANT**



#### **ROSSDALE POWER PLANT**



## PROPOSED CONDITION - INDUSTRIAL HERITAGE



## PROPOSED CONDITION: CIRCULATION



## PROPOSED CONDITION: PLANTING











## FOUNTAIN/ART PRECEDENT: 140 WEST PLAZA





FOUNTAIN FRAMING SPACE

TRANSFORMS THE PLAZA WITH COLOR AND LUMINOSITY









### PRECEDENT: EVERGREEN BRICKWORKS





**EVERGREEN BRICKWORKS** 

**EVERGREEN BRICKWORKS** 





## NORTH SASKATCHEWAN RIVER ICE





ICE BREAK UP ICE ON THE BANK





## PRECEDENTS





CALGARY RIVERWALK

MULINI BEACH

### EXISTING PATHWAYS CONDITION



EXISTING 10 m

## PROPOSED PATHWAYS



PROPOSED 10 m

#### **EPCOR WATER TREATMENT PLANT**

### EXISTING PATHWAYS CONDITION



**EXISTING** 

10 m

#### **EPCOR WATER TREATMENT PLANT**

### PROPOSED PATHWAYS



**PROPOSED** 

10 m











### EXISTING PATHWAYS CONDITION



**EXISTING** 

10 m

## PROPOSED PATHWAYS



PROPOSED 10 m