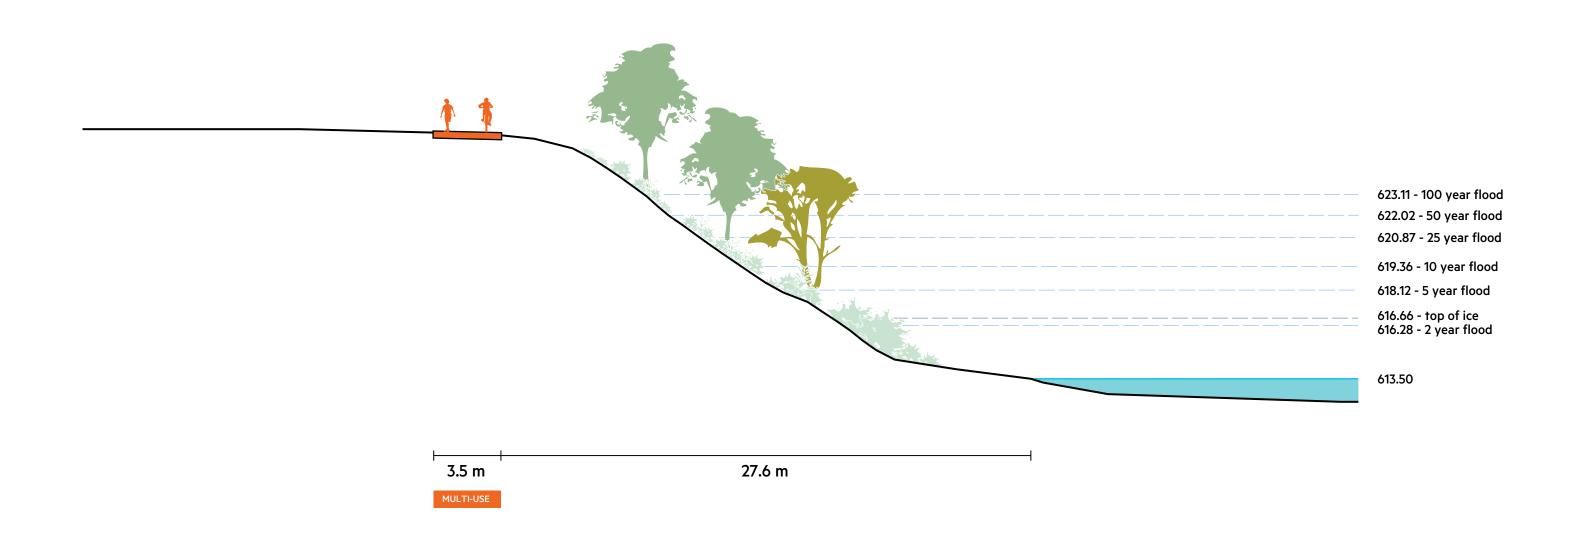

AYS



PROPOSED 10 m













## PROPOSED PATHWAYS



## EXISTING PATHWAYS CONDITION



**EXISTING** 

## PROPOSED PATHWAYS



PROPOSED 10 m



### **COMBINED PATH PROMENADE**

## PROPOSED PATHWAYS



#### **COMBINED PATH PROMENADE**

## EXISTING PATHWAYS CONDITION



**EXISTING** 

#### **COMBINED PATH PROMENADE**

## PROPOSED PATHWAYS



**PROPOSED** 









### HIGH LEVEL BRIDGE HILL





#### **HIGH LEVEL BRIDGE HILL**

### EXISTING PATHWAYS CONDITION



**EXISTING** 

#### **HIGH LEVEL BRIDGE HILL**

## PROPOSED PATHWAYS



**PROPOSED** 













## EXISTING PATHWAYS CONDITION



EXISTING

## PROPOSED PATHWAYS



PROPOSED 10 m

### EXISTING PATHWAYS CONDITION



**EXISTING** 

## PROPOSED PATHWAYS



10 m

PROPOSED

#### **ROSSDALE LANDING**

## EXISTING PATHWAYS CONDITION



**EXISTING** 

#### **ROSSDALE LANDING**

## PROPOSED PATHWAYS



PROPOSED 10 m





### **ROSSDALE POWER PLANT**



#### **ROSSDALE POWER PLANT**



## PROPOSED CONDITION - INDUSTRIAL HERITAGE



## PROPOSED CONDITION: CIRCULATION



## PROPOSED CONDITION: PLANTING











## FOUNTAIN/ART PRECEDENT: 140 WEST PLAZA





FOUNTAIN FRAMING SPACE

TRANSFORMS THE PLAZA WITH COLOR AND LUMINOSITY









### PRECEDENT: EVERGREEN BRICKWORKS





**EVERGREEN BRICKWORKS** 

**EVERGREEN BRICKWORKS** 





## NORTH SASKATCHEWAN RIVER ICE





ICE BREAK UP ICE ON THE BANK





## PRECEDENTS





CALGARY RIVERWALK

MULINI BEACH

### EXISTING PATHWAYS CONDITION



EXISTING 10 m

## PROPOSED PATHWAYS



PROPOSED 10 m

#### **EPCOR WATER TREATMENT PLANT**

### EXISTING PATHWAYS CONDITION



**EXISTIN