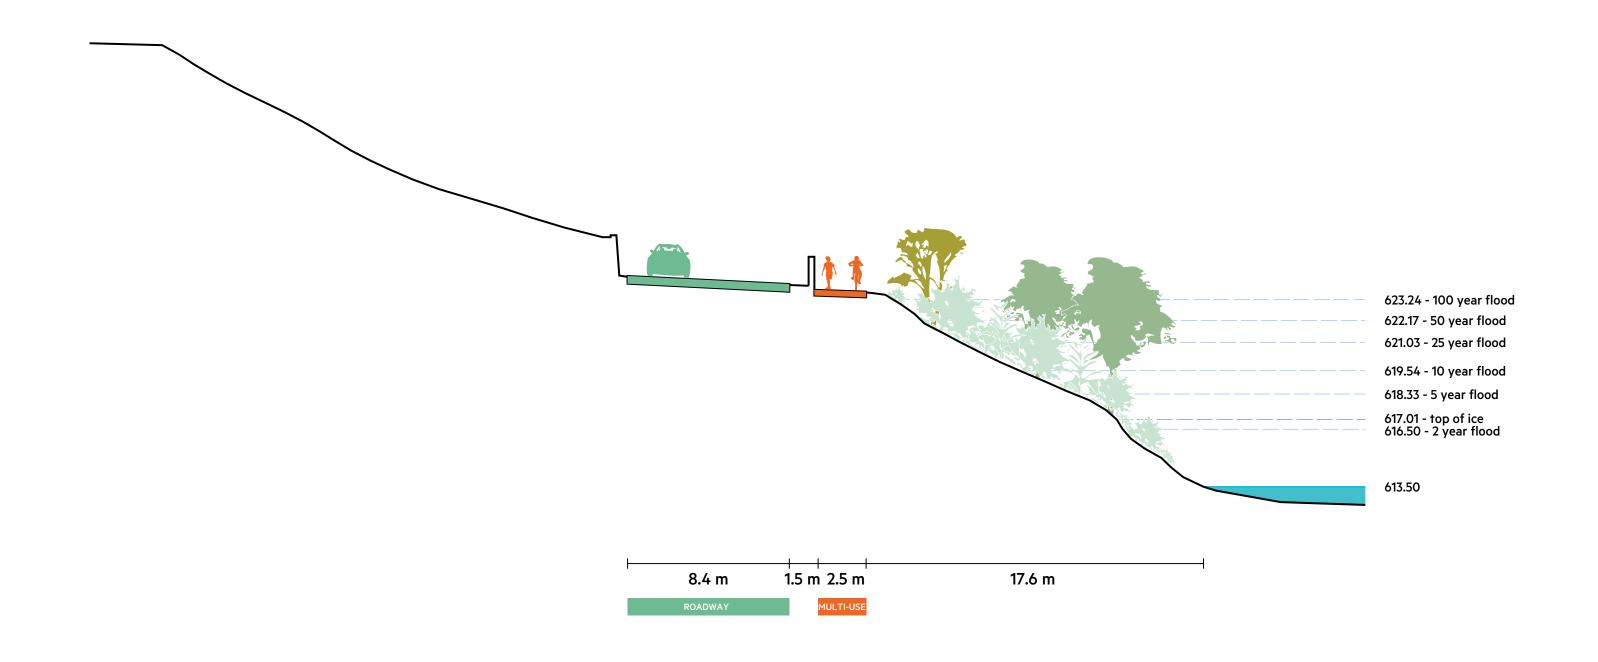

# EXISTING PATHWAYS CONDITION

**EXISTING** 

10 m

# PROPOSED PATHWAYS

PROPOSED 10 m