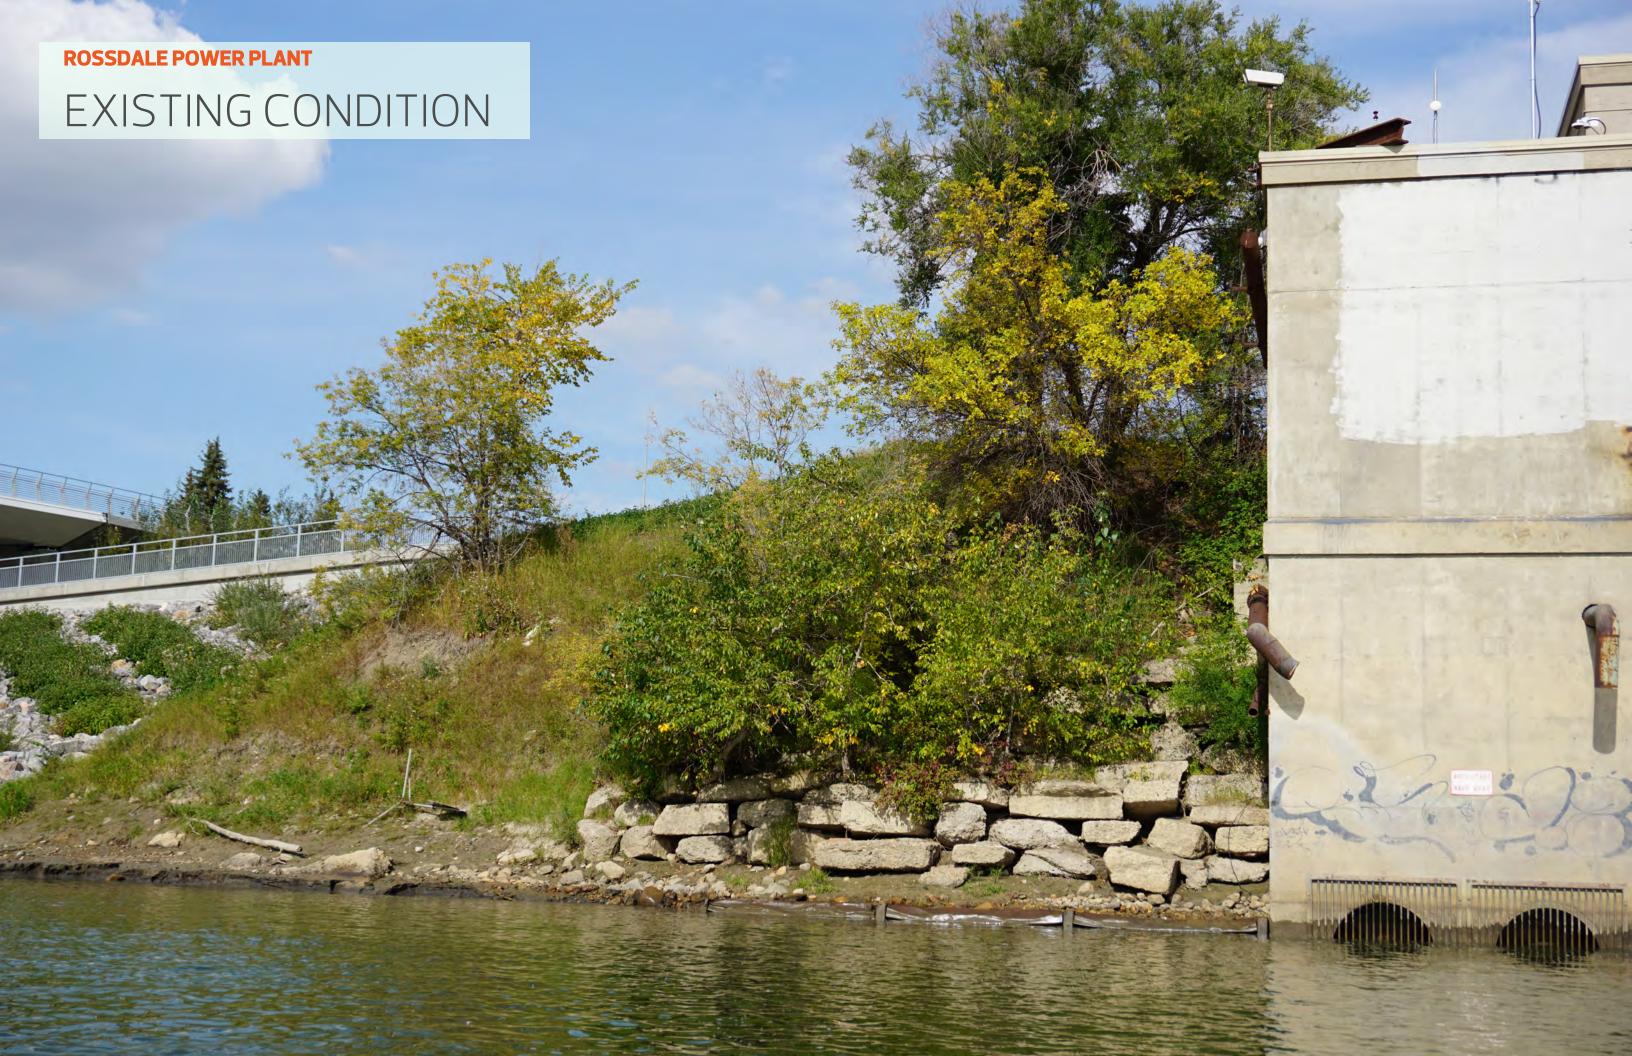

ISTING PATHWAYS CONDITION



EXISTING

## PROPOSED PATHWAYS



PROPOSED 10 m

### EXISTING PATHWAYS CONDITION



**EXISTING** 

## PROPOSED PATHWAYS



10 m

PROPOSED

#### **ROSSDALE LANDING**

## EXISTING PATHWAYS CONDITION



**EXISTING** 

#### **ROSSDALE LANDING**

## PROPOSED PATHWAYS



PROPOSED 10 m





### **ROSSDALE POWER PLANT**



#### **ROSSDALE POWER PLANT**



## PROPOSED CONDITION - INDUSTRIAL HERITAGE



## PROPOSED CONDITION: CIRCULATION



## PROPOSED CONDITION: PLANTING











## FOUNTAIN/ART PRECEDENT: 140 WEST PLAZA





FOUNTAIN FRAMING SPACE

TRANSFORMS THE PLAZA WITH COLOR AND LUMINOSITY









### PRECEDENT: EVERGREEN BRICKWORKS





**EVERGREEN BRICKWORKS** 

**EVERGREEN BRICKWORKS** 





## NORTH SASKATCHEWAN RIVER ICE





ICE BREAK UP ICE ON THE BANK





## PRECEDENTS





CALGARY RIVERWALK

MULINI BEACH

### EXISTING PATHWAYS CONDITION



EXISTING 10 m

## PROPOSED PATHWAYS



PROPOSED 10 m

#### **EPCOR WATER TREATMENT PLANT**

### EXISTING PATHWAYS CONDITION



**EXISTING** 

10 m

#### **EPCOR WATER TREATMENT PLANT**

### PROPOSED PATHWAYS



**PROPOSED** 

10 m











### EXISTING PATHWAYS CONDITION



**EXISTING** 

10 m

## PROPOSED PATHWAYS



PROPOSED 10 m