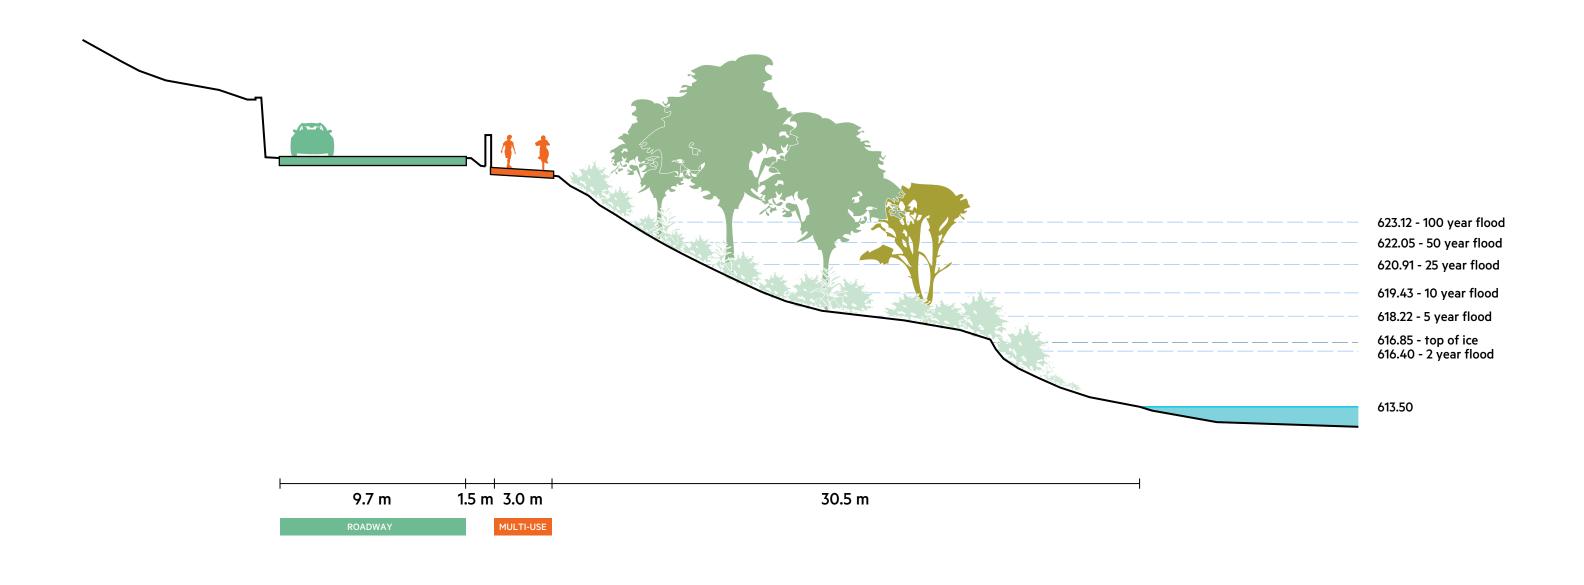

# EXISTING PATHWAYS CONDITION

**EXISTING** 

10 m

# PROPOSED PATHWAYS

PROPOSED 10 m