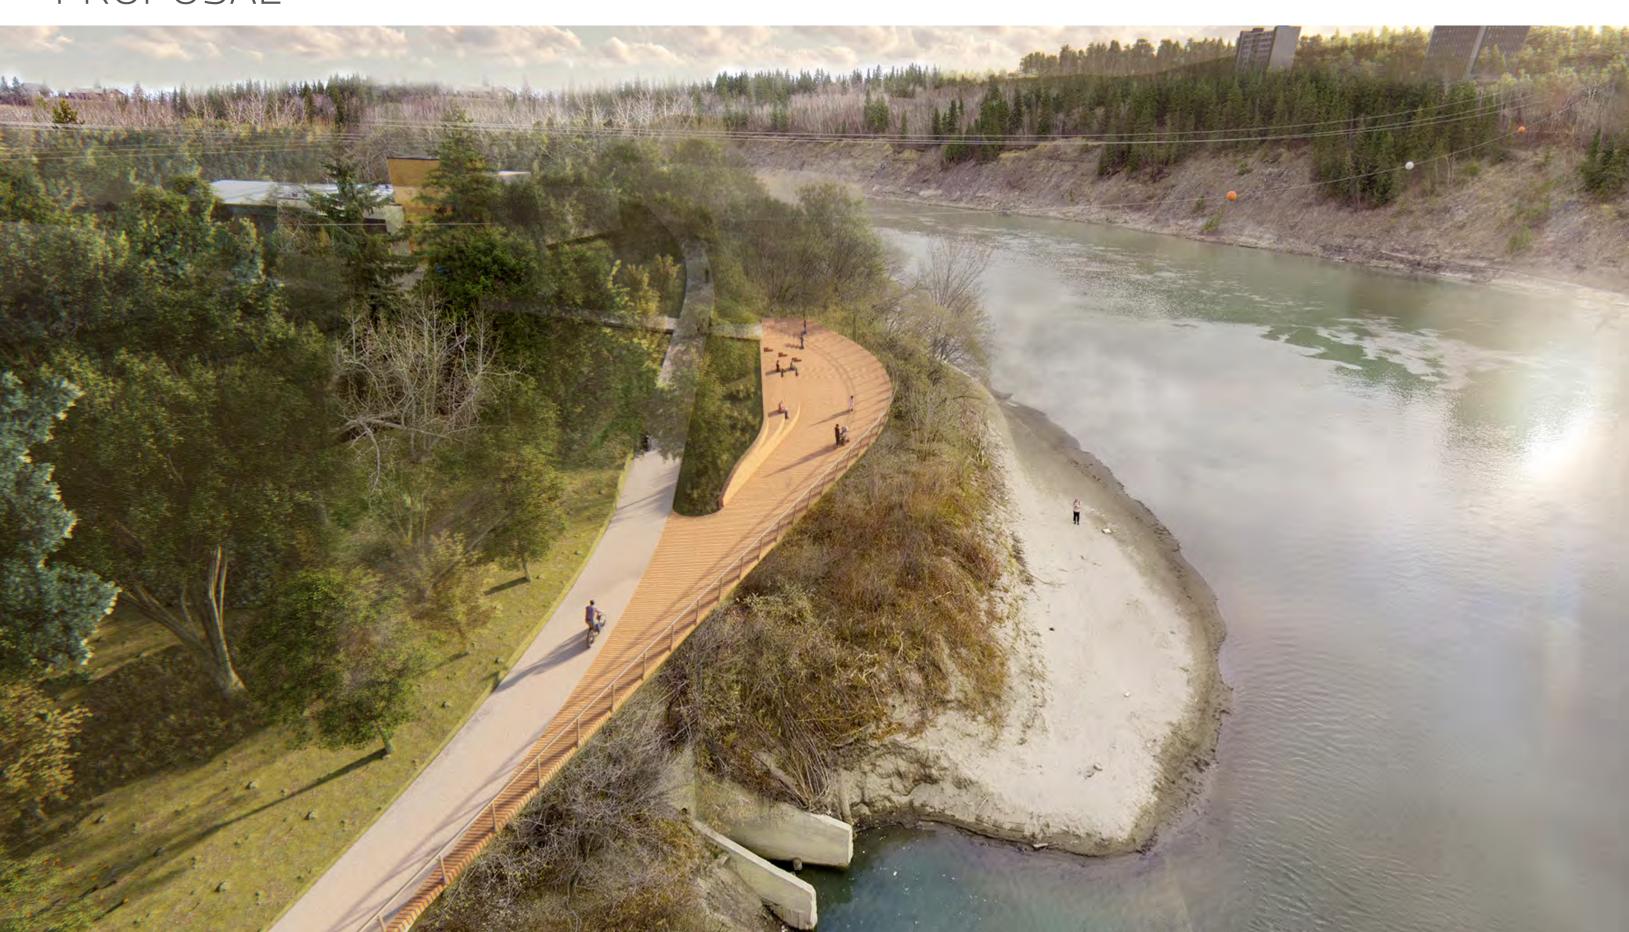

WER PLANT**



#### **ROSSDALE POWER PLANT**



## PROPOSED CONDITION - INDUSTRIAL HERITAGE



## PROPOSED CONDITION: CIRCULATION



## PROPOSED CONDITION: PLANTING











## FOUNTAIN/ART PRECEDENT: 140 WEST PLAZA





FOUNTAIN FRAMING SPACE

TRANSFORMS THE PLAZA WITH COLOR AND LUMINOSITY









### PRECEDENT: EVERGREEN BRICKWORKS





**EVERGREEN BRICKWORKS** 

**EVERGREEN BRICKWORKS** 





## NORTH SASKATCHEWAN RIVER ICE





ICE BREAK UP ICE ON THE BANK





## PRECEDENTS





CALGARY RIVERWALK

MULINI BEACH

### EXISTING PATHWAYS CONDITION



EXISTING 10 m

## PROPOSED PATHWAYS



PROPOSED 10 m

#### **EPCOR WATER TREATMENT PLANT**

### EXISTING PATHWAYS CONDITION



**EXISTING** 

10 m

#### **EPCOR WATER TREATMENT PLANT**

### PROPOSED PATHWAYS



**PROPOSED** 

10 m











### EXISTING PATHWAYS CONDITION



**EXISTING** 

10 m

## PROPOSED PATHWAYS



PROPOSED 10 m