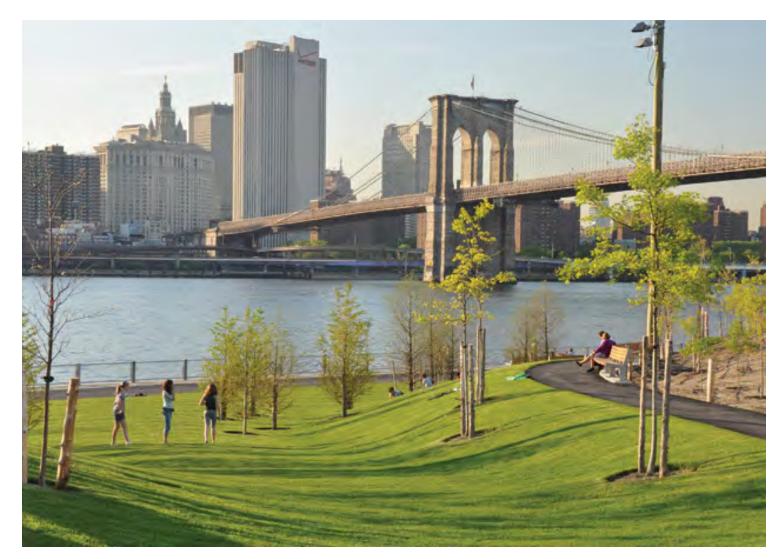

**re-connects** the central city to the river.

By improving **access** into and within the river valley network, the Promenade provides diverse opportunities for riverfront **gathering** and **recreation** not found anywhere else in the region.

















# EARLY 20<sup>TH</sup> CENTURY FABRIC



PROPOSED FREEWAY NETWORK c. 1960s



PROPOSED MacKINNON RAVINE FREEWAY



PARK AS RESULT OF PARTIAL COMPLETION





# PROPOSED STORMWATER SYSTEM







# PRECEDENT: DALE HODGES PARK (CALGARY)





STORMWATER TREATMENT, WILDLIFE HABITAT

ACCESS AND CIRCULATION

# PRECEDENT: WETLANDS





ELK ISLAND PYLYPOW STORMWATER TREATMENT WETLAND (AND KENNEDALE)

# PROPOSED CONDITION: VEGETATION



# PROPOSED CONDITION: WILDLIFE MOVEMENT





# PROPOSED CONDITION



# PRECEDENT: BROOKLYN BRIDGE PARK





FLEXIBLE LAWNS HOSTING EVENTS

FRAMING VIEWS













# EXISTING PATHWAYS CONDITION



**EXISTING** 

10 m

# PROPOSED PATHWAYS



PROPOSED 10 m



### **SPLIT PATH PROMENADE**

# PROPOSED PATHWAYS



### **SPLIT PATH PROMENADE**

# EXISTING PATHWAYS CONDITION



**EXISTING** 

10 m

### **SPLIT PATH PROMENADE**

# PROPOSED PATHWAYS



PROPOSED 10 m













## PROPOSED PATHWAYS



## EXISTING PATHWAYS CONDITION



**EXISTING** 

## PROPOSED PATHWAYS



PROPOSED 10 m



### **COMBINED PATH PROMENADE**

## PROPOSED PATHWAYS



#### **COMBINED PATH PROMENADE**

## EXISTING PATHWAYS CONDITION



**EXISTING** 

#### **COMBINED PATH PROMENADE**

## PROPOSED PATHWAYS



**PROPOSED** 









### HIGH LEVEL BRIDGE HILL





#### **HIGH LEVEL BRIDGE HILL**

### EXISTING PATHWAYS CONDITI