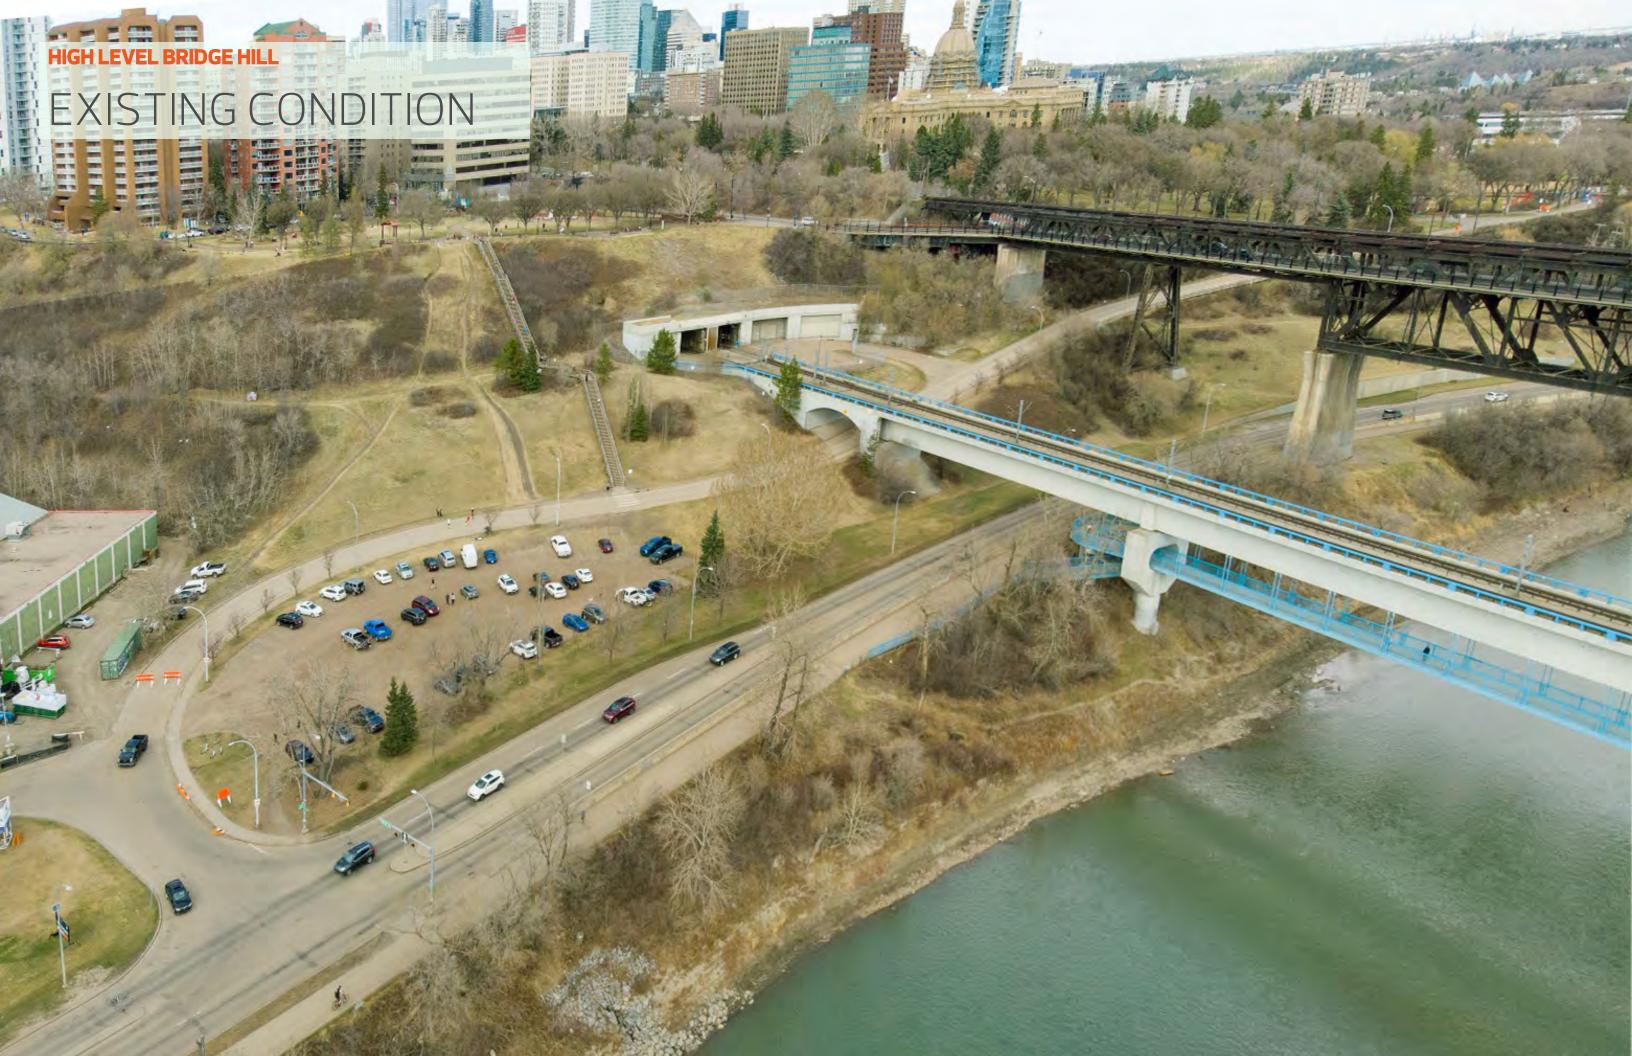

OSED CONDITION: WILDLIFE MOVEMENT





# PROPOSED CONDITION



# PRECEDENT: BROOKLYN BRIDGE PARK





FLEXIBLE LAWNS HOSTING EVENTS

FRAMING VIEWS













# EXISTING PATHWAYS CONDITION



**EXISTING** 

10 m

# PROPOSED PATHWAYS



PROPOSED 10 m



### **SPLIT PATH PROMENADE**

# PROPOSED PATHWAYS



### **SPLIT PATH PROMENADE**

# EXISTING PATHWAYS CONDITION



**EXISTING** 

10 m

### **SPLIT PATH PROMENADE**

# PROPOSED PATHWAYS



PROPOSED 10 m













## PROPOSED PATHWAYS



## EXISTING PATHWAYS CONDITION



**EXISTING** 

## PROPOSED PATHWAYS



PROPOSED 10 m



### **COMBINED PATH PROMENADE**

## PROPOSED PATHWAYS



#### **COMBINED PATH PROMENADE**

## EXISTING PATHWAYS CONDITION



**EXISTING** 

#### **COMBINED PATH PROMENADE**

## PROPOSED PATHWAYS



**PROPOSED** 









### HIGH LEVEL BRIDGE HILL





#### **HIGH LEVEL BRIDGE HILL**

### EXISTING PATHWAYS CONDITION



**EXISTING** 

#### **HIGH LEVEL BRIDGE HILL**

## PROPOSED PATHWAYS



**PROPOSED** 













## EXISTING PATHWAYS CONDITION



EXISTING

## PROPOSED PATHWAYS



PROPOSED 10 m

### EXISTING PATHWAYS CONDITION



**EXISTING** 

## PROPOSED PATHWAYS



10 m

PROPOSED

#### **ROSSDALE LANDING**

## EXISTING PATHWAYS CONDITION



**EXISTING** 

#### **ROSSDALE LANDING**

## PROPOSED PATHWAYS



PROPOSED 10 m





### **ROSSDALE POWER PLANT**



#### **ROSSDALE POWER PLANT**



## PROPOSED CONDITION - INDUSTRIAL HERITAGE



## PROPOSED CONDITION: CIRCULATION



## PROPOSED CONDITION: PLANTING











## FOUNTAIN/ART PRECEDENT: 140 WEST PLAZA





FOUNTAIN FRAMING SPACE

TRANSFORMS T