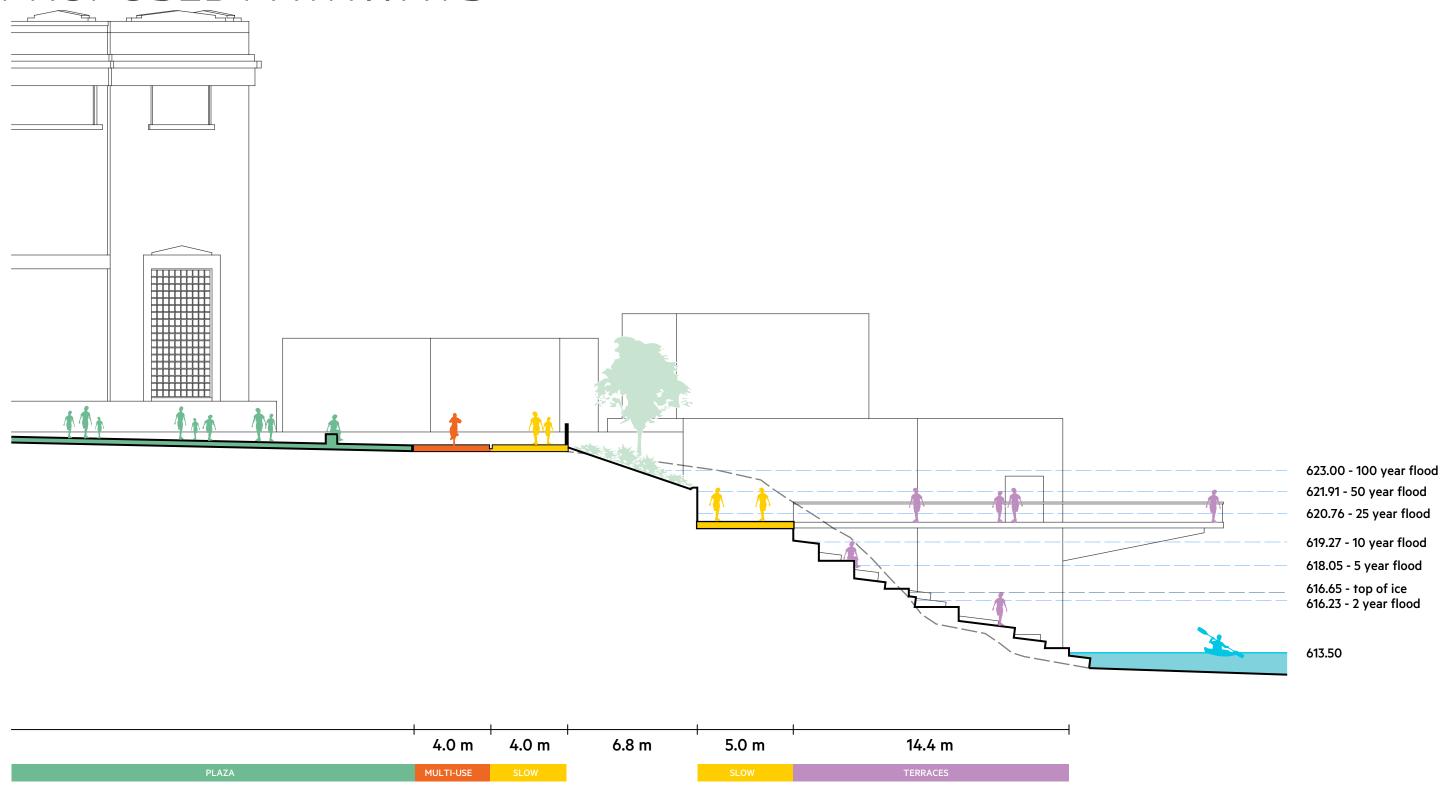

## PROPOSED PATHWAYS



10 m

PROPOSED

#### **ROSSDALE LANDING**

## EXISTING PATHWAYS CONDITION



**EXISTING** 

#### **ROSSDALE LANDING**

## PROPOSED PATHWAYS



PROPOSED 10 m





### **ROSSDALE POWER PLANT**



#### **ROSSDALE POWER PLANT**



## PROPOSED CONDITION - INDUSTRIAL HERITAGE



## PROPOSED CONDITION: CIRCULATION



## PROPOSED CONDITION: PLANTING











## FOUNTAIN/ART PRECEDENT: 140 WEST PLAZA





FOUNTAIN FRAMING SPACE

TRANSFORMS THE PLAZA WITH COLOR AND LUMINOSITY









### PRECEDENT: EVERGREEN BRICKWORKS





**EVERGREEN BRICKWORKS** 

**EVERGREEN BRICKWORKS** 





## NORTH SASKATCHEWAN RIVER ICE





ICE BREAK UP ICE ON THE BANK





## PRECEDENTS





CALGARY RIVERWALK

MULINI BEACH

### EXISTING PATHWAYS CONDITION



EXISTING 10 m

## PROPOSED PATHWAYS



PROPOSED 10 m

#### **EPCOR WATER TREATMENT PLANT**

### EXISTING PATHWAYS CONDITION



**EXISTING** 

10 m

#### **EPCOR WATER TREATMENT PLANT**

### PROPOSED PATHWAYS



**PROPOSED** 

10 m











### EXISTING PATHWAYS CONDITION



**EXISTING** 

10 m

## PROPOSED PATHWAYS



PROPOSED 10 m