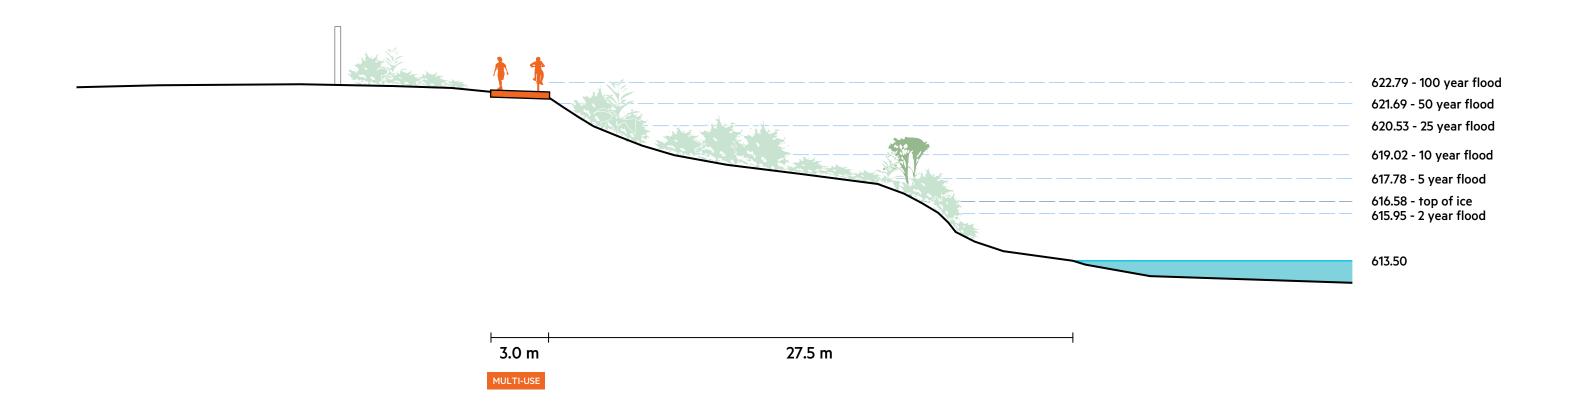

# EXISTING PATHWAYS CONDITION

**EXISTING** 

10 m

## EXISTING PATHWAYS CONDITION

**EXISTING** 