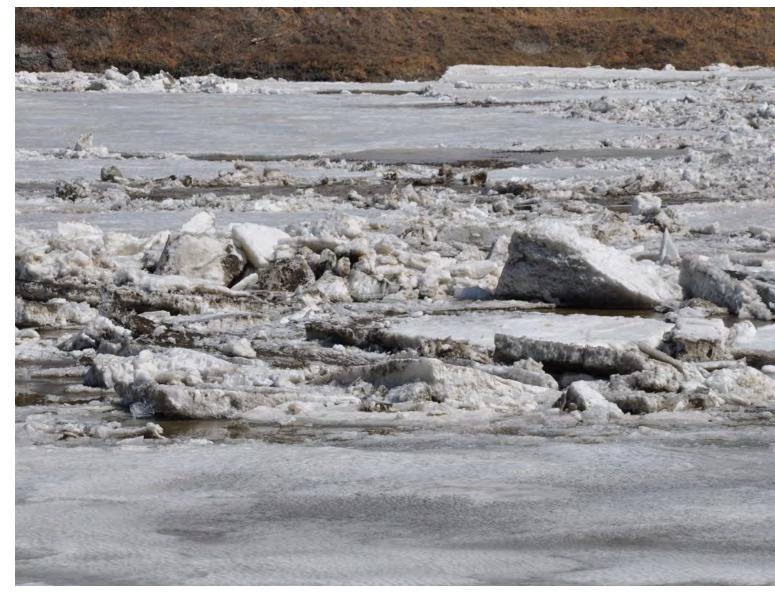

**PROPOSED** 













## EXISTING PATHWAYS CONDITION



EXISTING

## PROPOSED PATHWAYS



PROPOSED 10 m

### EXISTING PATHWAYS CONDITION



**EXISTING** 

## PROPOSED PATHWAYS



10 m

PROPOSED

#### **ROSSDALE LANDING**

## EXISTING PATHWAYS CONDITION



**EXISTING** 

#### **ROSSDALE LANDING**

## PROPOSED PATHWAYS



PROPOSED 10 m





### **ROSSDALE POWER PLANT**



#### **ROSSDALE POWER PLANT**



## PROPOSED CONDITION - INDUSTRIAL HERITAGE



## PROPOSED CONDITION: CIRCULATION



## PROPOSED CONDITION: PLANTING











## FOUNTAIN/ART PRECEDENT: 140 WEST PLAZA





FOUNTAIN FRAMING SPACE

TRANSFORMS THE PLAZA WITH COLOR AND LUMINOSITY









### PRECEDENT: EVERGREEN BRICKWORKS





**EVERGREEN BRICKWORKS** 

**EVERGREEN BRICKWORKS** 





## NORTH SASKATCHEWAN RIVER ICE





ICE BREAK UP ICE ON THE BANK





## PRECEDENTS





CALGARY RIVERWALK

MULINI BEACH

### EXISTING PATHWAYS CONDITION



EXISTING 10 m

## PROPOSED PATHWAYS



PROPOSED 10 m

#### **EPCOR WATER TREATMENT PLANT**

### EXISTING PATHWAYS CONDITION



**EXISTING** 

10 m

#### **EPCOR WATER TREATMENT PLANT**

### PROPOSED PATHWAYS



**PROPOSED** 

10 m











### EXISTING PATHWAYS CONDITION



**EXISTING** 

10 m

## PROPOSED PATHWAYS



PROPOSED 10 m