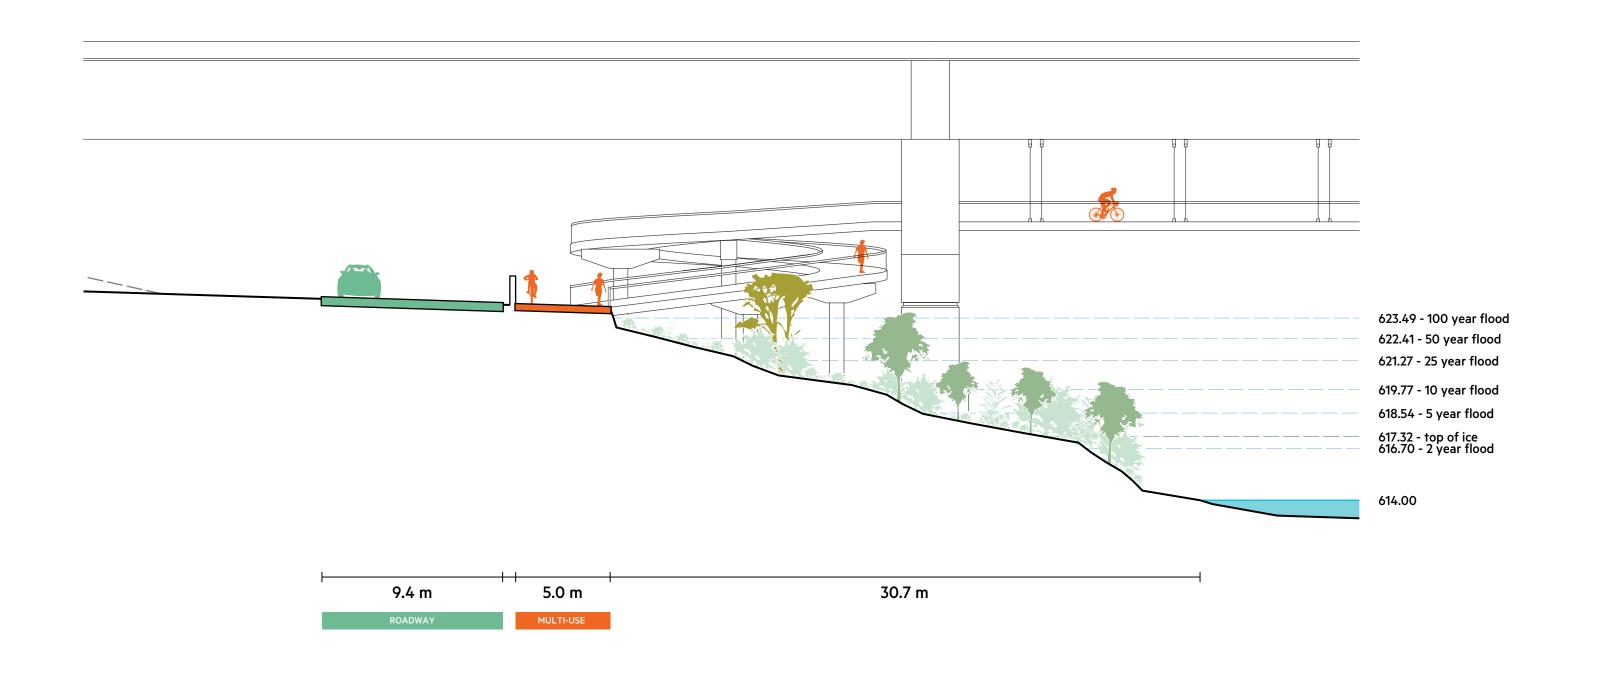

EXIBLE LAWNS HOSTING EVENTS

FRAMING VIEWS













# EXISTING PATHWAYS CONDITION



**EXISTING** 

10 m

# PROPOSED PATHWAYS



PROPOSED 10 m



### **SPLIT PATH PROMENADE**

# PROPOSED PATHWAYS



### **SPLIT PATH PROMENADE**

# EXISTING PATHWAYS CONDITION



**EXISTING** 

10 m

### **SPLIT PATH PROMENADE**

# PROPOSED PATHWAYS



PROPOSED 10 m













## PROPOSED PATHWAYS



## EXISTING PATHWAYS CONDITION



**EXISTING** 

## PROPOSED PATHWAYS



PROPOSED 10 m



### **COMBINED PATH PROMENADE**

## PROPOSED PATHWAYS



#### **COMBINED PATH PROMENADE**

## EXISTING PATHWAYS CONDITION



**EXISTING** 

#### **COMBINED PATH PROMENADE**

## PROPOSED PATHWAYS



**PROPOSED** 









### HIGH LEVEL BRIDGE HILL





#### **HIGH LEVEL BRIDGE HILL**

### EXISTING PATHWAYS CONDITION



**EXISTING** 

#### **HIGH LEVEL BRIDGE HILL**

## PROPOSED PATHWAYS



**PROPOSED** 













## EXISTING PATHWAYS CONDITION



EXISTING

## PROPOSED PATHWAYS



PROPOSED 10 m

### EXISTING PATHWAYS CONDITION



**EXISTING** 

## PROPOSED PATHWAYS



10 m

PROPOSED

#### **ROSSDALE LANDING**

## EXISTING PATHWAYS CONDITION



**EXISTING** 

#### **ROSSDALE LANDING**

## PROPOSED PATHWAYS



PROPOSED 10 m





### **ROSSDALE POWER PLANT**



#### **ROSSDALE POWER PLANT**



## PROPOSED CONDITION - INDUSTRIAL HERITAGE



## PROPOSED CONDITION: CIRCULATION



## PROPOSED CONDITION: PLANTING











## FOUNTAIN/ART PRECEDENT: 140 WEST PLAZA





FOUNTAIN FRAMING SPACE

TRANSFORMS THE PLAZA WITH COLOR AND LUMINOSITY









### PRECEDENT: EVERGREEN BRICKWORKS





**EVERGREEN BRICKWO