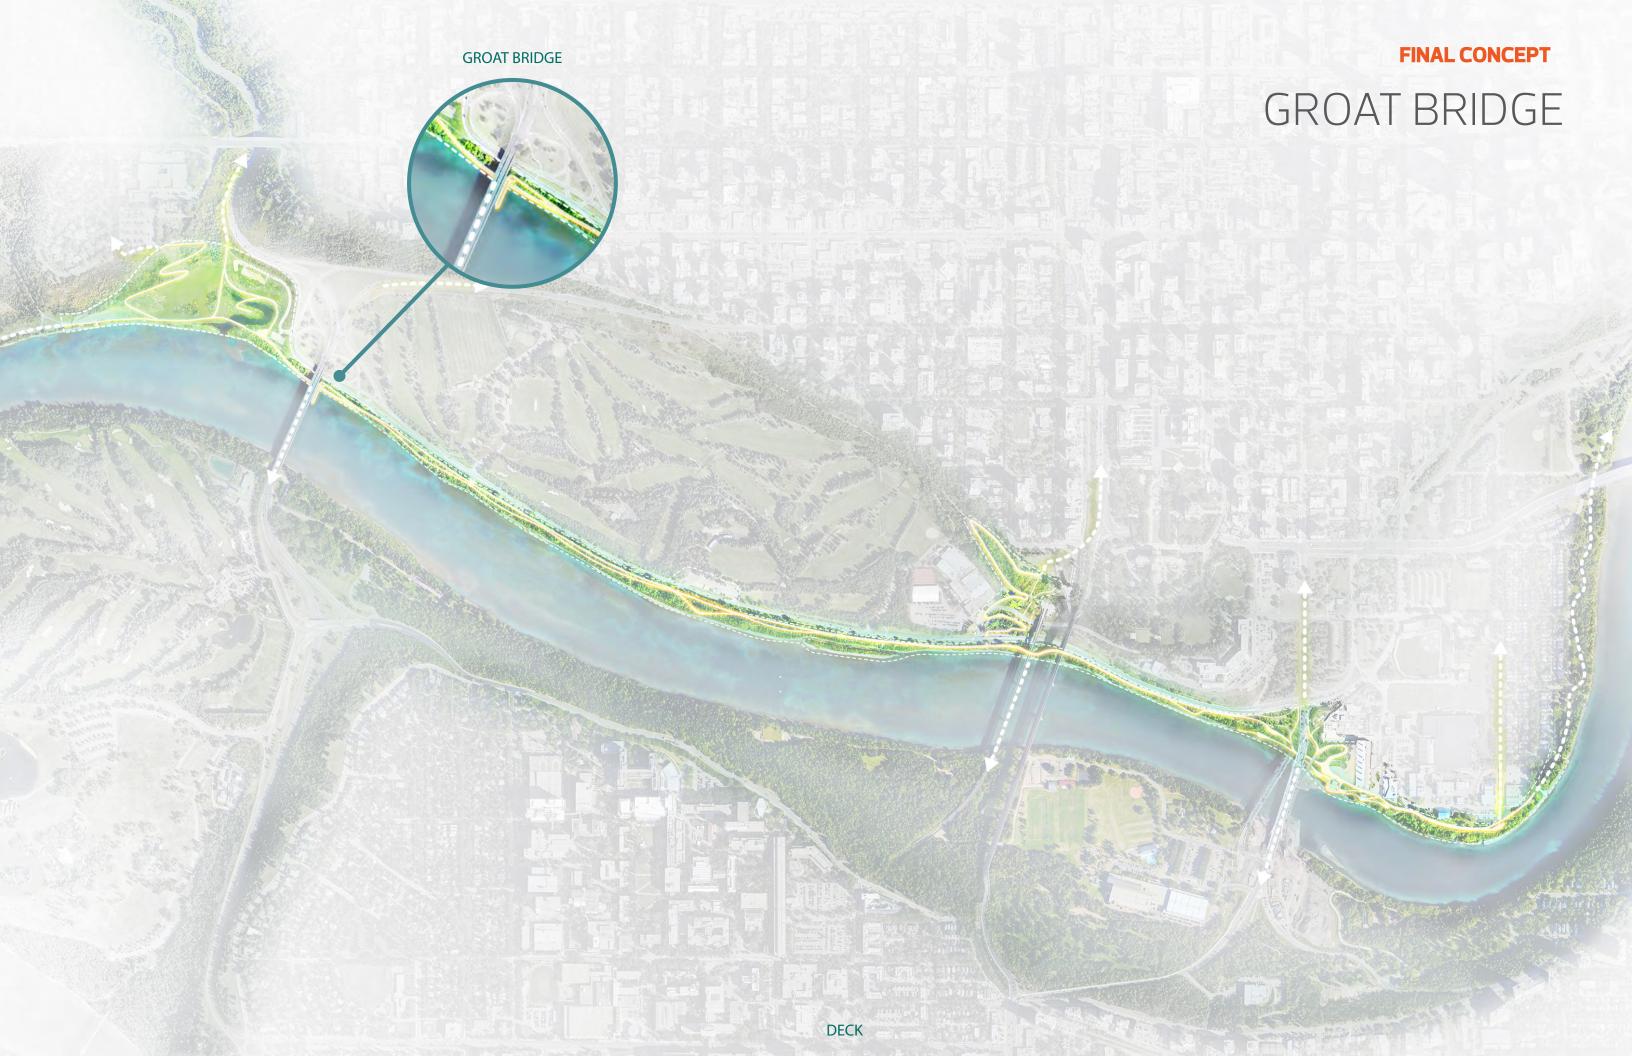

By improving **access** into and within the river valley network, the Promenade provides diverse opportunities for riverfront **gathering** and **recreation** not found anywhere else in the region.

















# EARLY 20<sup>TH</sup> CENTURY FABRIC



PROPOSED FREEWAY NETWORK c. 1960s



PROPOSED MacKINNON RAVINE FREEWAY



PARK AS RESULT OF PARTIAL COMPLETION





# PROPOSED STORMWATER SYSTEM







# PRECEDENT: DALE HODGES PARK (CALGARY)





STORMWATER TREATMENT, WILDLIFE HABITAT

ACCESS AND CIRCULATION

# PRECEDENT: WETLANDS





ELK ISLAND PYLYPOW STORMWATER TREATMENT WETLAND (AND KENNEDALE)

# PROPOSED CONDITION: VEGETATION



# PROPOSED CONDITION: WILDLIFE MOVEMENT





# PROPOSED CONDITION



# PRECEDENT: BROOKLYN BRIDGE PARK





FLEXIBLE LAWNS HOSTING EVENTS

FRAMING VIEWS













# EXISTING PATHWAYS CONDITION



**EXISTING** 

10 m

# PROPOSED PATHWAYS



PROPOSED 10 m



### **SPLIT PATH PROMENADE**

# PROPOSED PATHWAYS



### **SPLIT PATH PROMENADE**

# EXISTING PATHWAYS CONDITION



**EXISTING** 

10 m

### **SPLIT PATH PROMENADE**

# PROPOSED PATHWAYS



PROPOSED 10 m













## PROPOSED PATHWAYS



## EXISTING PATHWAYS CONDITION



**EXISTING** 

## PROPOSED PATHWAYS



PROPOSED 10 m



### **COMBINED PATH PROMENADE**

## PROPOSED PATHWAYS



#### **COMBINED PATH PROMENADE**

## EXISTING PATHWAYS CONDITION



**EXISTING** 

#### **COMBINED PATH PROMENADE**

## PROPOSED PATHWAYS



**PROPOSED** 









### HIGH LEVEL BRIDGE HILL





#### **HIGH LEVEL BRIDGE HILL**

### EXISTING PATHWAYS CONDITION



**EXISTING** 

#### **HIGH LEVEL BRIDGE HI