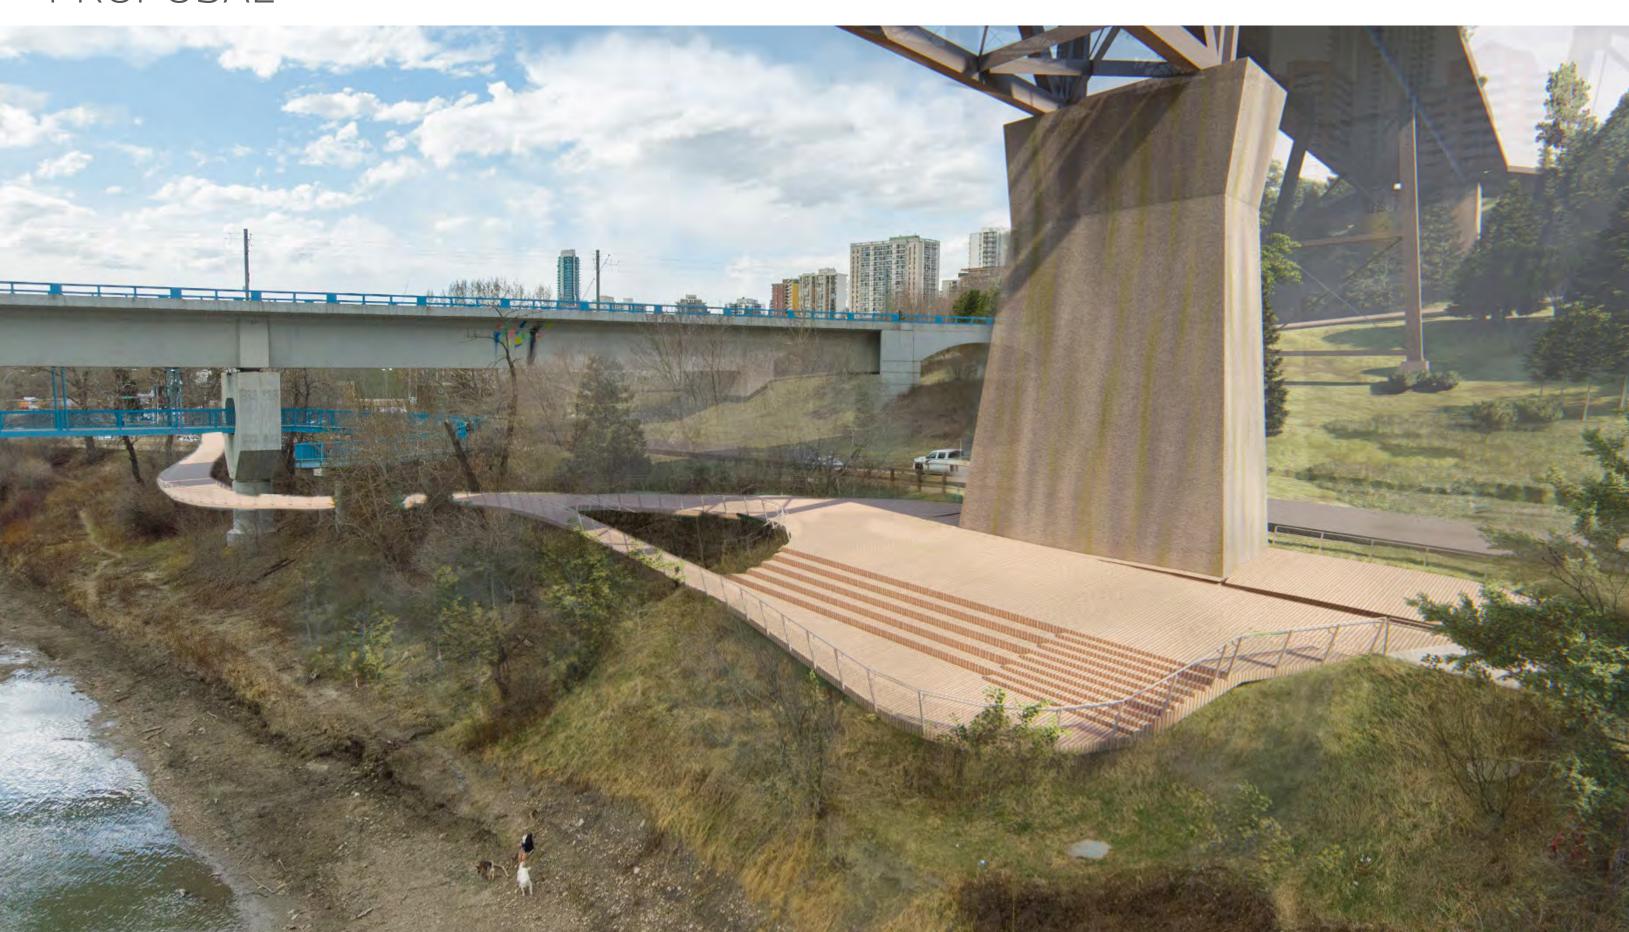

# PROPOSED CONDITION



# PRECEDENT: BROOKLYN BRIDGE PARK





FLEXIBLE LAWNS HOSTING EVENTS

FRAMING VIEWS













# EXISTING PATHWAYS CONDITION



**EXISTING** 

10 m

# PROPOSED PATHWAYS



PROPOSED 10 m



### **SPLIT PATH PROMENADE**

# PROPOSED PATHWAYS



### **SPLIT PATH PROMENADE**

# EXISTING PATHWAYS CONDITION



**EXISTING** 

10 m

### **SPLIT PATH PROMENADE**

# PROPOSED PATHWAYS



PROPOSED 10 m













## PROPOSED PATHWAYS



## EXISTING PATHWAYS CONDITION



**EXISTING** 

## PROPOSED PATHWAYS



PROPOSED 10 m



### **COMBINED PATH PROMENADE**

## PROPOSED PATHWAYS



#### **COMBINED PATH PROMENADE**

## EXISTING PATHWAYS CONDITION



**EXISTING** 

#### **COMBINED PATH PROMENADE**

## PROPOSED PATHWAYS



**PROPOSED** 









### HIGH LEVEL BRIDGE HILL





#### **HIGH LEVEL BRIDGE HILL**

### EXISTING PATHWAYS CONDITION



**EXISTING** 

#### **HIGH LEVEL BRIDGE HILL**

## PROPOSED PATHWAYS



**PROPOSED** 













## EXISTING PATHWAYS CONDITION



EXISTING

## PROPOSED PATHWAYS



PROPOSED 10 m

### EXISTING PATHWAYS CONDITION



**EXISTING** 

## PROPOSED PATHWAYS



10 m

PROPOSED

#### **ROSSDALE LANDING**

## EXISTING PATHWAYS CONDITION



**EXISTING** 

#### **ROSSDALE LANDING**

## PROPOSED PATHWAYS



PROPOSED 10 m





### **ROSSDALE POWER PLANT**



#### **ROSSDALE POWER PLANT**



## PROPOSED CONDITION - INDUSTRIAL HERITAGE



## PROPOSED CONDITION: CIRCULATION



## PROPOSED CONDITION: PLANTING











## FOUNTAIN/ART PRECEDENT: 140 WEST PLAZA





FOUNTAIN FRAMING SPACE

TRANSFORMS THE PLAZA WITH COLOR AND LUMINOSITY