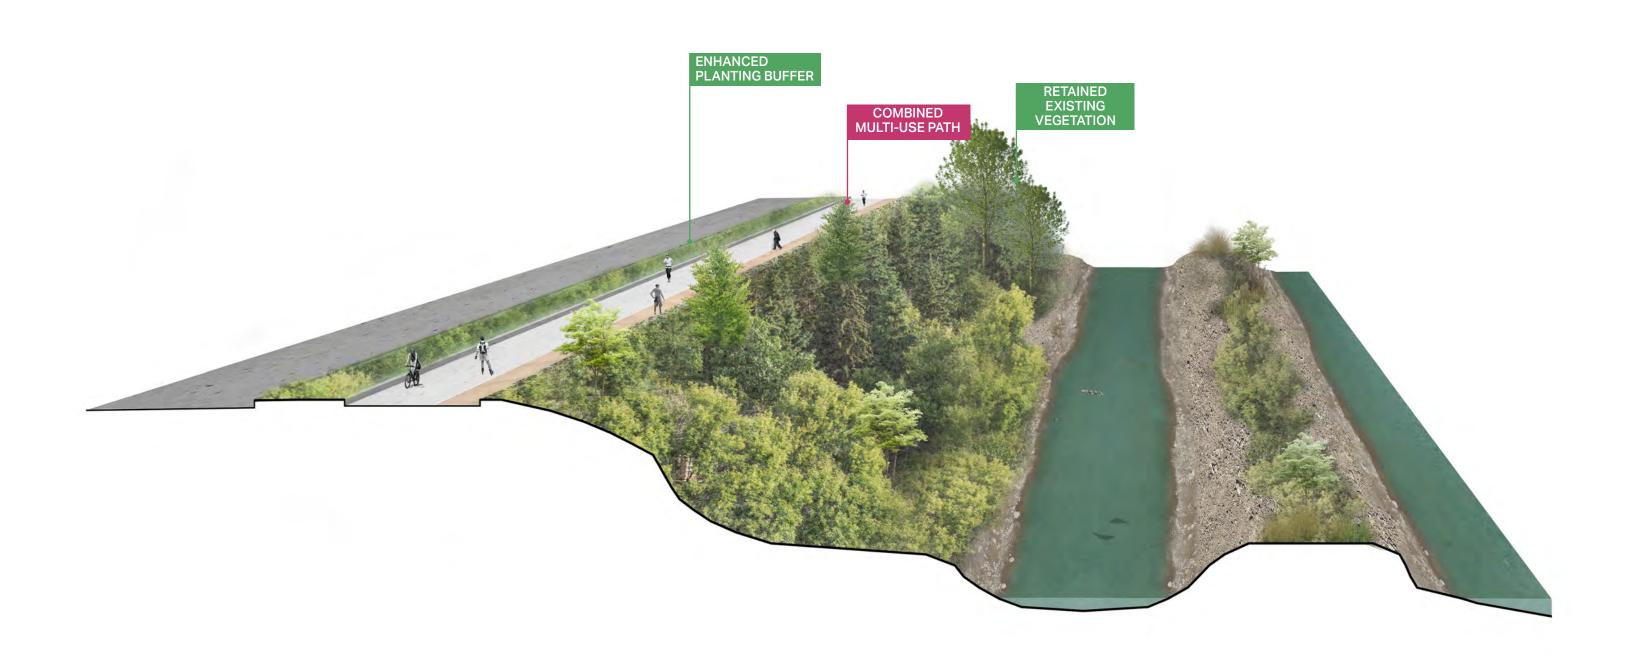

ACCESS AND CIRCULATION

# PRECEDENT: WETLANDS





ELK ISLAND PYLYPOW STORMWATER TREATMENT WETLAND (AND KENNEDALE)

# PROPOSED CONDITION: VEGETATION



# PROPOSED CONDITION: WILDLIFE MOVEMENT





# PROPOSED CONDITION



# PRECEDENT: BROOKLYN BRIDGE PARK





FLEXIBLE LAWNS HOSTING EVENTS

FRAMING VIEWS













# EXISTING PATHWAYS CONDITION



**EXISTING** 

10 m

# PROPOSED PATHWAYS



PROPOSED 10 m



### **SPLIT PATH PROMENADE**

# PROPOSED PATHWAYS



### **SPLIT PATH PROMENADE**

# EXISTING PATHWAYS CONDITION



**EXISTING** 

10 m

### **SPLIT PATH PROMENADE**

# PROPOSED PATHWAYS



PROPOSED 10 m













## PROPOSED PATHWAYS



## EXISTING PATHWAYS CONDITION



**EXISTING** 

## PROPOSED PATHWAYS



PROPOSED 10 m



### **COMBINED PATH PROMENADE**

## PROPOSED PATHWAYS



#### **COMBINED PATH PROMENADE**

## EXISTING PATHWAYS CONDITION



**EXISTING** 

#### **COMBINED PATH PROMENADE**

## PROPOSED PATHWAYS



**PROPOSED** 









### HIGH LEVEL BRIDGE HILL





#### **HIGH LEVEL BRIDGE HILL**

### EXISTING PATHWAYS CONDITION



**EXISTING** 

#### **HIGH LEVEL BRIDGE HILL**

## PROPOSED PATHWAYS



**PROPOSED** 













## EXISTING PATHWAYS CONDITION



EXISTING

## PROPOSED PATHWAYS



PROPOSED 10 m

### EXISTING PATHWAYS CONDITION



**EXISTING** 

## PROPOSED PATHWAYS



10 m

PROPOSED

#### **ROSSDALE LANDING**

## EXISTING PATHWAYS CONDITION



**EXISTING** 

#### **ROSSDALE LANDING**

## PROPOSED PATHWAYS



PROPOSED 10 m





### **ROSSDALE POWER PLANT**



#### **ROSSDALE POWER PLANT**



## PROPOSED CONDITION - INDUSTRIAL HERITAGE



## P