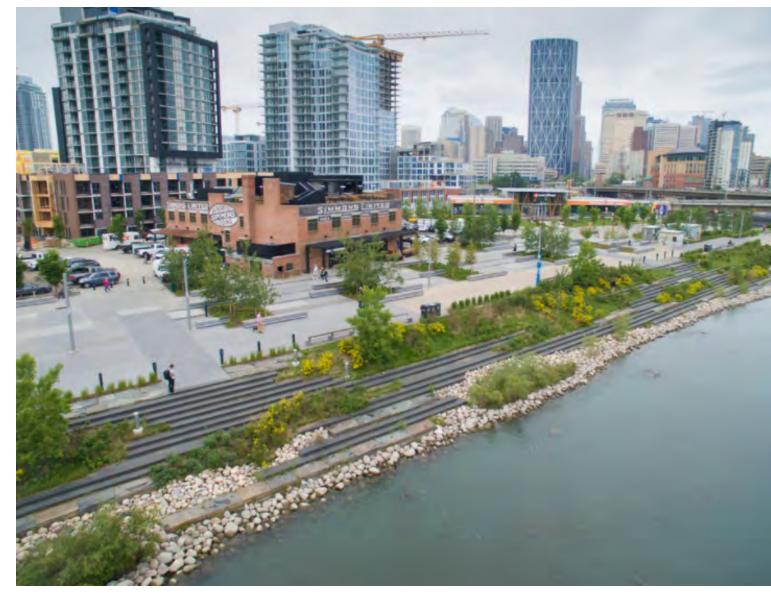

DITION



EXISTING

## PROPOSED PATHWAYS



PROPOSED 10 m

### EXISTING PATHWAYS CONDITION



**EXISTING** 

## PROPOSED PATHWAYS



10 m

PROPOSED

#### **ROSSDALE LANDING**

## EXISTING PATHWAYS CONDITION



**EXISTING** 

#### **ROSSDALE LANDING**

## PROPOSED PATHWAYS



PROPOSED 10 m





### **ROSSDALE POWER PLANT**



#### **ROSSDALE POWER PLANT**



## PROPOSED CONDITION - INDUSTRIAL HERITAGE



## PROPOSED CONDITION: CIRCULATION



## PROPOSED CONDITION: PLANTING











## FOUNTAIN/ART PRECEDENT: 140 WEST PLAZA





FOUNTAIN FRAMING SPACE

TRANSFORMS THE PLAZA WITH COLOR AND LUMINOSITY









### PRECEDENT: EVERGREEN BRICKWORKS





**EVERGREEN BRICKWORKS** 

**EVERGREEN BRICKWORKS** 





## NORTH SASKATCHEWAN RIVER ICE





ICE BREAK UP ICE ON THE BANK





## PRECEDENTS





CALGARY RIVERWALK

MULINI BEACH

### EXISTING PATHWAYS CONDITION



EXISTING 10 m

## PROPOSED PATHWAYS



PROPOSED 10 m

#### **EPCOR WATER TREATMENT PLANT**

### EXISTING PATHWAYS CONDITION



**EXISTING** 

10 m

#### **EPCOR WATER TREATMENT PLANT**

### PROPOSED PATHWAYS



**PROPOSED** 

10 m











### EXISTING PATHWAYS CONDITION



**EXISTING** 

10 m

## PROPOSED PATHWAYS



PROPOSED 10 m