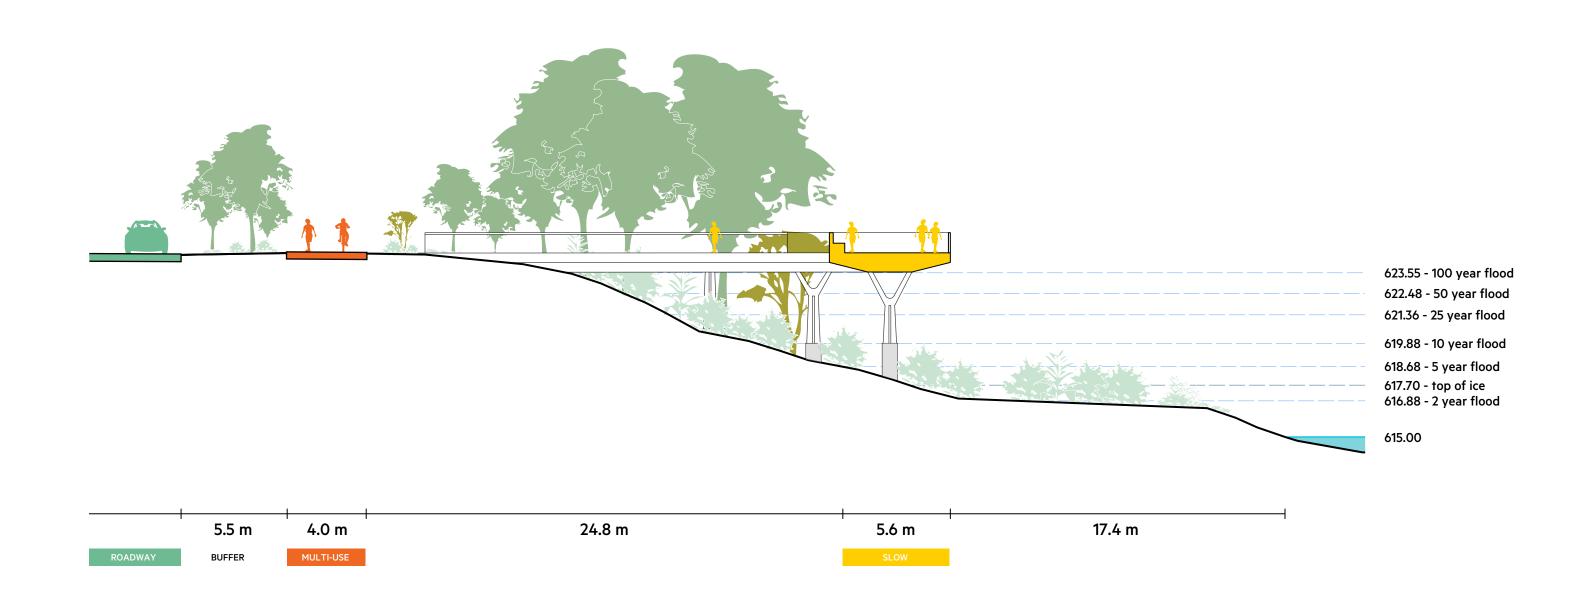

NT: DALE HODGES PARK (CALGARY)





STORMWATER TREATMENT, WILDLIFE HABITAT

ACCESS AND CIRCULATION

# PRECEDENT: WETLANDS





ELK ISLAND PYLYPOW STORMWATER TREATMENT WETLAND (AND KENNEDALE)

# PROPOSED CONDITION: VEGETATION



# PROPOSED CONDITION: WILDLIFE MOVEMENT





# PROPOSED CONDITION



# PRECEDENT: BROOKLYN BRIDGE PARK





FLEXIBLE LAWNS HOSTING EVENTS

FRAMING VIEWS













# EXISTING PATHWAYS CONDITION



**EXISTING** 

10 m

# PROPOSED PATHWAYS



PROPOSED 10 m



### **SPLIT PATH PROMENADE**

# PROPOSED PATHWAYS



### **SPLIT PATH PROMENADE**

# EXISTING PATHWAYS CONDITION



**EXISTING** 

10 m

### **SPLIT PATH PROMENADE**

# PROPOSED PATHWAYS



PROPOSED 10 m













## PROPOSED PATHWAYS



## EXISTING PATHWAYS CONDITION



**EXISTING** 

## PROPOSED PATHWAYS



PROPOSED 10 m



### **COMBINED PATH PROMENADE**

## PROPOSED PATHWAYS



#### **COMBINED PATH PROMENADE**

## EXISTING PATHWAYS CONDITION



**EXISTING** 

#### **COMBINED PATH PROMENADE**

## PROPOSED PATHWAYS



**PROPOSED** 









### HIGH LEVEL BRIDGE HILL





#### **HIGH LEVEL BRIDGE HILL**

### EXISTING PATHWAYS CONDITION



**EXISTING** 

#### **HIGH LEVEL BRIDGE HILL**

## PROPOSED PATHWAYS



**PROPOSED** 













## EXISTING PATHWAYS CONDITION



EXISTING

## PROPOSED PATHWAYS



PROPOSED 10 m

### EXISTING PATHWAYS CONDITION



**EXISTING** 

## PROPOSED PATHWAYS



10 m

PROPOSED

#### **ROSSDALE LANDING**

## EXISTING PATHWAYS CONDITION



**EXISTING** 

#### **ROSSDALE LANDING**

## PROPOSED PATHWAYS



PROPOSED 10 m





### **ROSSDALE POWER PLANT**



#### **ROS