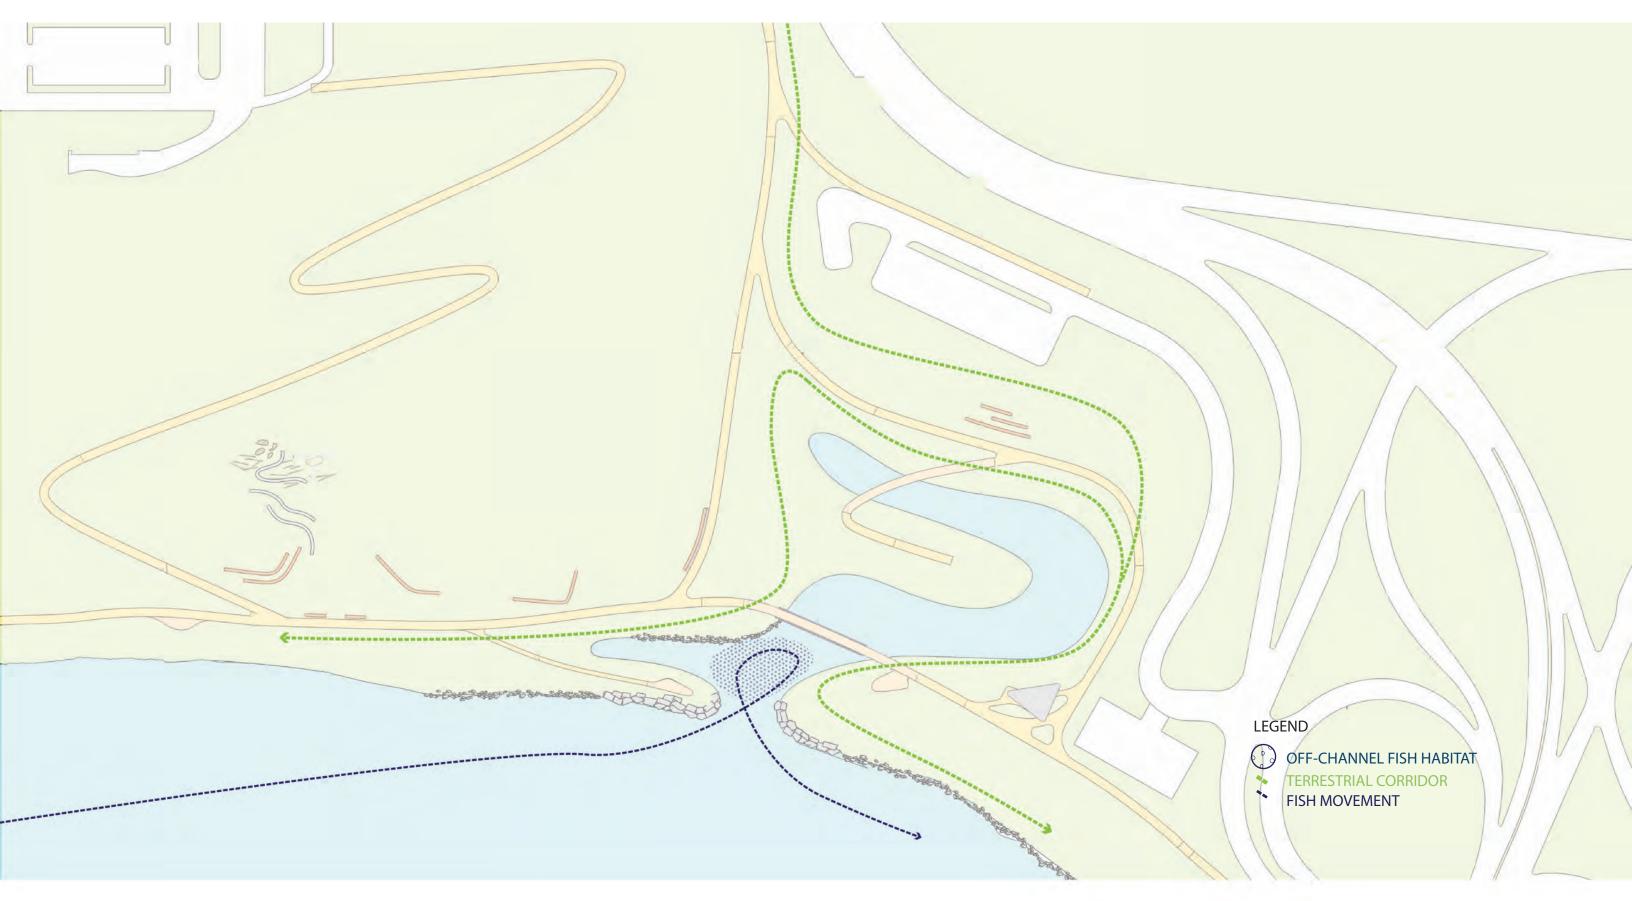

ommunities, **restores** its natural systems and resiliency, and **re-connects** the central city to the river.

By improving **access** into and within the river valley network, the Promenade provides diverse opportunities for riverfront **gathering** and **recreation** not found anywhere else in the region.

















# EARLY 20<sup>TH</sup> CENTURY FABRIC



PROPOSED FREEWAY NETWORK c. 1960s



PROPOSED MacKINNON RAVINE FREEWAY



PARK AS RESULT OF PARTIAL COMPLETION





# PROPOSED STORMWATER SYSTEM







# PRECEDENT: DALE HODGES PARK (CALGARY)





STORMWATER TREATMENT, WILDLIFE HABITAT

ACCESS AND CIRCULATION

# PRECEDENT: WETLANDS





ELK ISLAND PYLYPOW STORMWATER TREATMENT WETLAND (AND KENNEDALE)

# PROPOSED CONDITION: VEGETATION



# PROPOSED CONDITION: WILDLIFE MOVEMENT





# PROPOSED CONDITION



# PRECEDENT: BROOKLYN BRIDGE PARK





FLEXIBLE LAWNS HOSTING EVENTS

FRAMING VIEWS













# EXISTING PATHWAYS CONDITION



**EXISTING** 

10 m

# PROPOSED PATHWAYS



PROPOSED 10 m



### **SPLIT PATH PROMENADE**

# PROPOSED PATHWAYS



### **SPLIT PATH PROMENADE**

# EXISTING PATHWAYS CONDITION



**EXISTING** 

10 m

### **SPLIT PATH PROMENADE**

# PROPOSED PATHWAYS



PROPOSED 10 m













## PROPOSED PATHWAYS



## EXISTING PATHWAYS CONDITION



**EXISTING** 

## PROPOSED PATHWAYS



PROPOSED 10 m



### **COMBINED PATH PROMENADE**

## PROPOSED PATHWAYS



#### **COMBINED PATH PROMENADE**

## EXISTING PATHWAYS CONDITION



**EXISTING** 

#### **COMBINED PATH PROMENADE**

## PROPOSED PATHWAYS



**PROPOSED** 









### HIGH LEVEL BRIDGE HILL