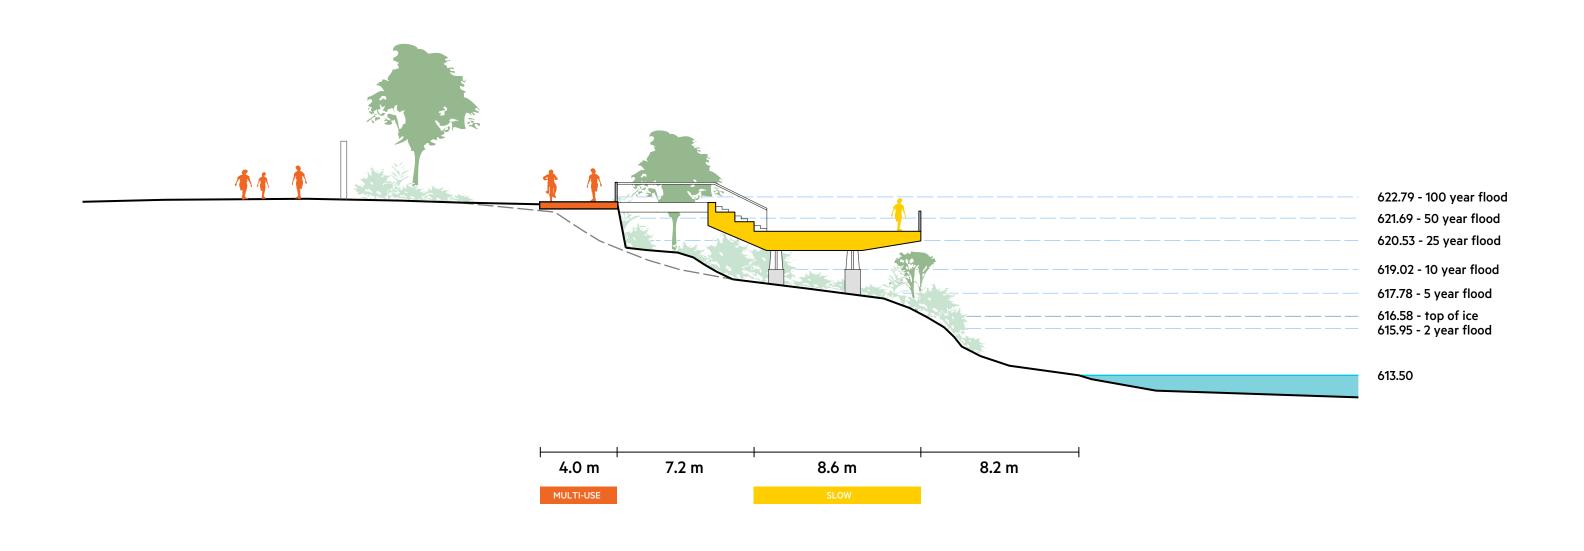

AL HERITAGE



## PROPOSED CONDITION: CIRCULATION



## PROPOSED CONDITION: PLANTING











## FOUNTAIN/ART PRECEDENT: 140 WEST PLAZA





FOUNTAIN FRAMING SPACE

TRANSFORMS THE PLAZA WITH COLOR AND LUMINOSITY









### PRECEDENT: EVERGREEN BRICKWORKS





**EVERGREEN BRICKWORKS** 

**EVERGREEN BRICKWORKS** 





## NORTH SASKATCHEWAN RIVER ICE





ICE BREAK UP ICE ON THE BANK





## PRECEDENTS





CALGARY RIVERWALK

MULINI BEACH

### EXISTING PATHWAYS CONDITION



EXISTING 10 m

## PROPOSED PATHWAYS



PROPOSED 10 m

#### **EPCOR WATER TREATMENT PLANT**

### EXISTING PATHWAYS CONDITION



**EXISTING** 

10 m

#### **EPCOR WATER TREATMENT PLANT**

### PROPOSED PATHWAYS



**PROPOSED** 

10 m











### EXISTING PATHWAYS CONDITION



**EXISTING** 

10 m

## PROPOSED PATHWAYS



PROPOSED 10 m