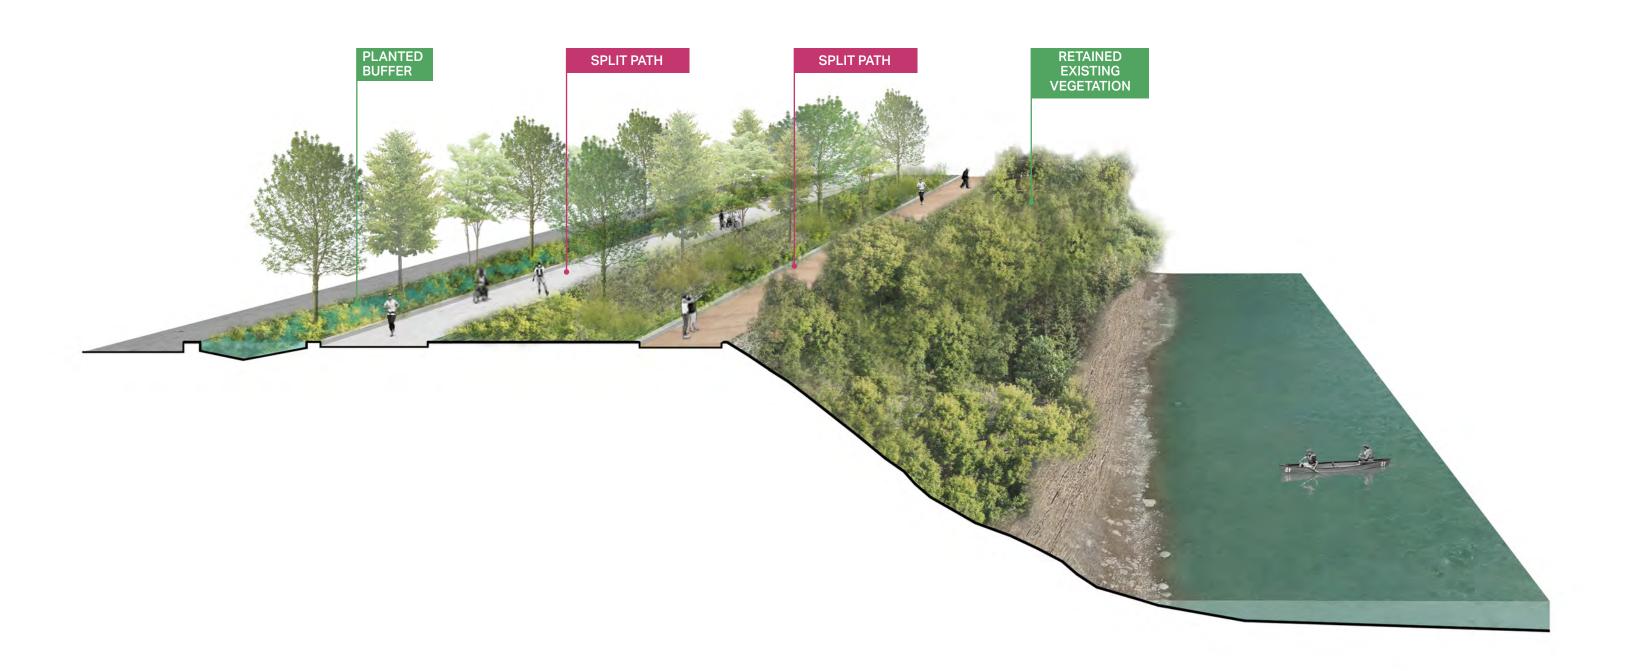

* not found anywhere else in the region.

















# EARLY 20<sup>TH</sup> CENTURY FABRIC



PROPOSED FREEWAY NETWORK c. 1960s



PROPOSED MacKINNON RAVINE FREEWAY



PARK AS RESULT OF PARTIAL COMPLETION





# PROPOSED STORMWATER SYSTEM







# PRECEDENT: DALE HODGES PARK (CALGARY)





STORMWATER TREATMENT, WILDLIFE HABITAT

ACCESS AND CIRCULATION

# PRECEDENT: WETLANDS





ELK ISLAND PYLYPOW STORMWATER TREATMENT WETLAND (AND KENNEDALE)

# PROPOSED CONDITION: VEGETATION



# PROPOSED CONDITION: WILDLIFE MOVEMENT





# PROPOSED CONDITION



# PRECEDENT: BROOKLYN BRIDGE PARK





FLEXIBLE LAWNS HOSTING EVENTS

FRAMING VIEWS













# EXISTING PATHWAYS CONDITION



**EXISTING** 

10 m

# PROPOSED PATHWAYS



PROPOSED 10 m



### **SPLIT PATH PROMENADE**

# PROPOSED PATHWAYS



### **SPLIT PATH PROMENADE**

# EXISTING PATHWAYS CONDITION



**EXISTING** 

10 m

### **SPLIT PATH PROMENADE**

# PROPOSED PATHWAYS



PROPOSED 10 m













## PROPOSED PATHWAYS



## EXISTING PATHWAYS CONDITION



**EXISTING** 

## PROPOSED PATHWAYS



PROPOSED 10 m



### **COMBINED PATH PROMENADE**

## PROPOSED PATHWAYS



#### **COMBINED PATH PROMENADE**

## EXISTING PATHWAYS CONDITION



**EXISTING** 

#### **COMBINED PATH PROMENADE**

## PROPOSED PATHWAYS



**PROPOSED** 









### HIGH LEVEL BRIDGE HILL





#### **HIGH LEVEL BRIDGE HILL**

### EXISTING PATHWAYS CONDITION



**EXISTING** 

#### **HIGH LEVEL BRIDGE HILL**

## PROPOSED PATHWAYS



**PROPOSED** 













## EXISTING PATHWAYS CONDITION



EXISTING

## PROPOSED PATHWAYS



PROPOSED 10 m

### EXISTING PATH