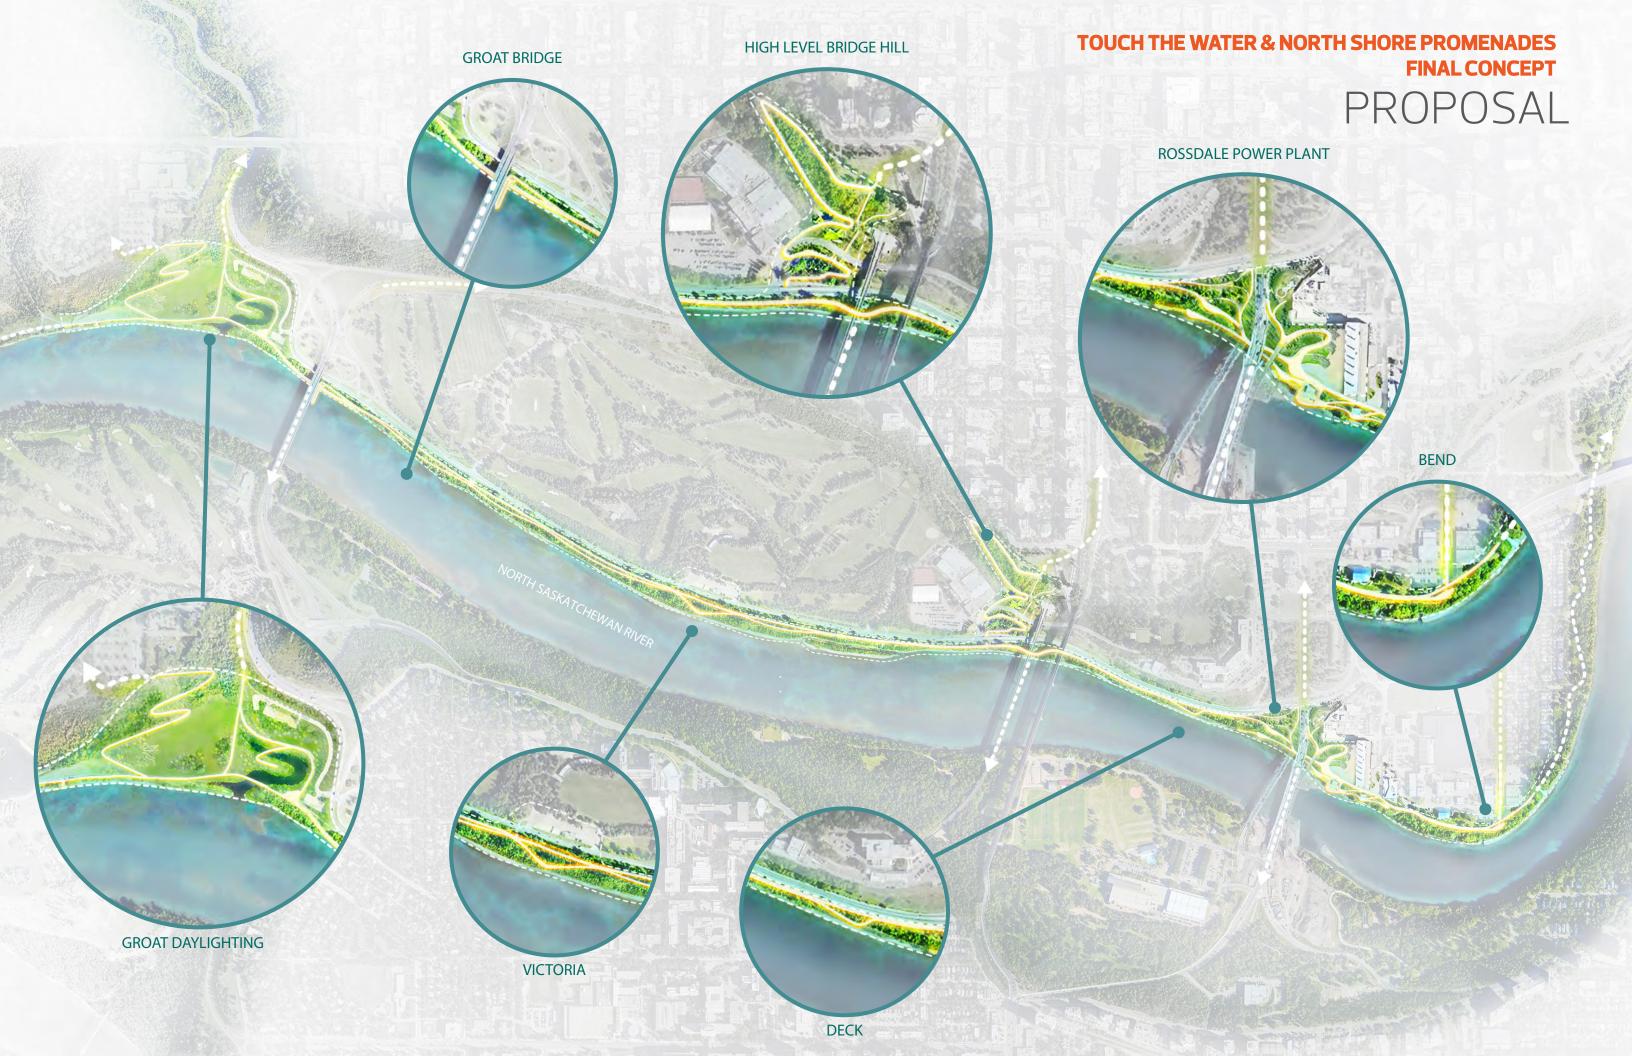

### **TOUCH THE WATER & NORTH SHORE PROMENADES**

## CONTENTS

**PROJECT VISION** 

FINAL CONCEPT BY AREA:

GROAT DAYLIGHTING

GROAT BRIDGE

SPLIT PATH PROMENADE

VICTORIA PARK

COMBINED PATH PROMENADE

HIGH LEVEL BRIDGE HILL

THE DECK

ROSSDALE POWER PLANT

ROSSDALE BEND