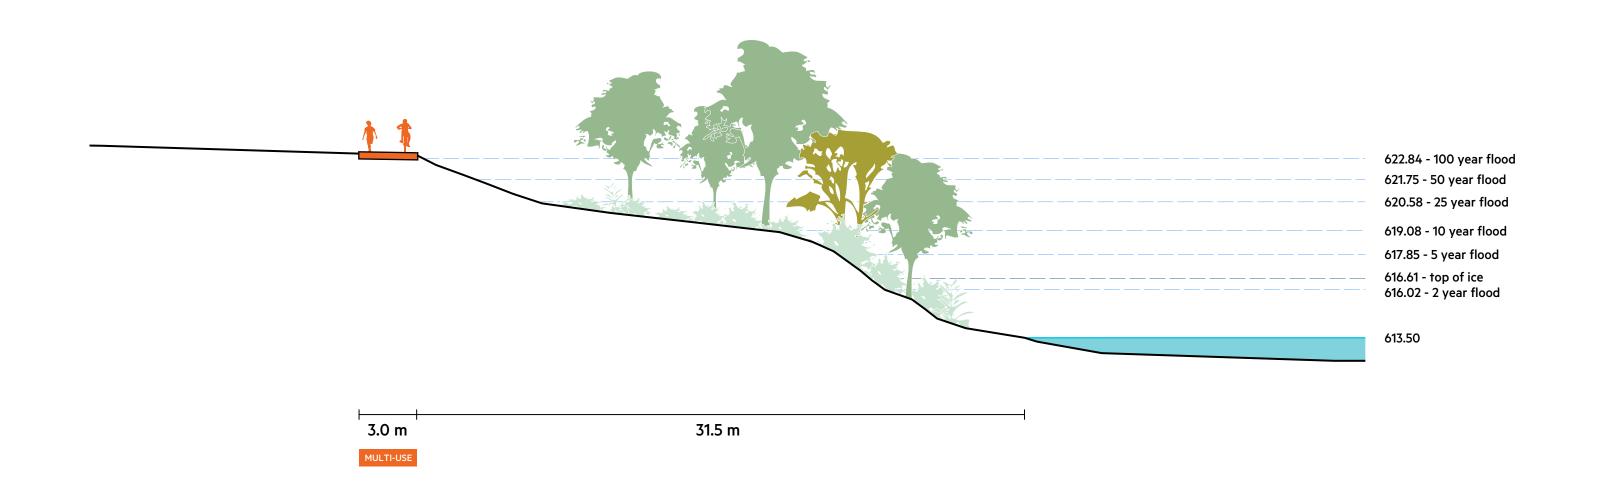

CONDITION



**EXISTING** 

#### **ROSSDALE LANDING**

## PROPOSED PATHWAYS



PROPOSED 10 m





### **ROSSDALE POWER PLANT**



#### **ROSSDALE POWER PLANT**



## PROPOSED CONDITION - INDUSTRIAL HERITAGE



## PROPOSED CONDITION: CIRCULATION



## PROPOSED CONDITION: PLANTING











## FOUNTAIN/ART PRECEDENT: 140 WEST PLAZA





FOUNTAIN FRAMING SPACE

TRANSFORMS THE PLAZA WITH COLOR AND LUMINOSITY









### PRECEDENT: EVERGREEN BRICKWORKS





**EVERGREEN BRICKWORKS** 

**EVERGREEN BRICKWORKS** 





## NORTH SASKATCHEWAN RIVER ICE





ICE BREAK UP ICE ON THE BANK





## PRECEDENTS





CALGARY RIVERWALK

MULINI BEACH

### EXISTING PATHWAYS CONDITION



EXISTING 10 m

## PROPOSED PATHWAYS



PROPOSED 10 m

#### **EPCOR WATER TREATMENT PLANT**

### EXISTING PATHWAYS CONDITION



**EXISTING** 

10 m

#### **EPCOR WATER TREATMENT PLANT**

### PROPOSED PATHWAYS



**PROPOSED** 

10 m











### EXISTING PATHWAYS CONDITION



**EXISTING** 

10 m

## PROPOSED PATHWAYS



PROPOSED 10 m