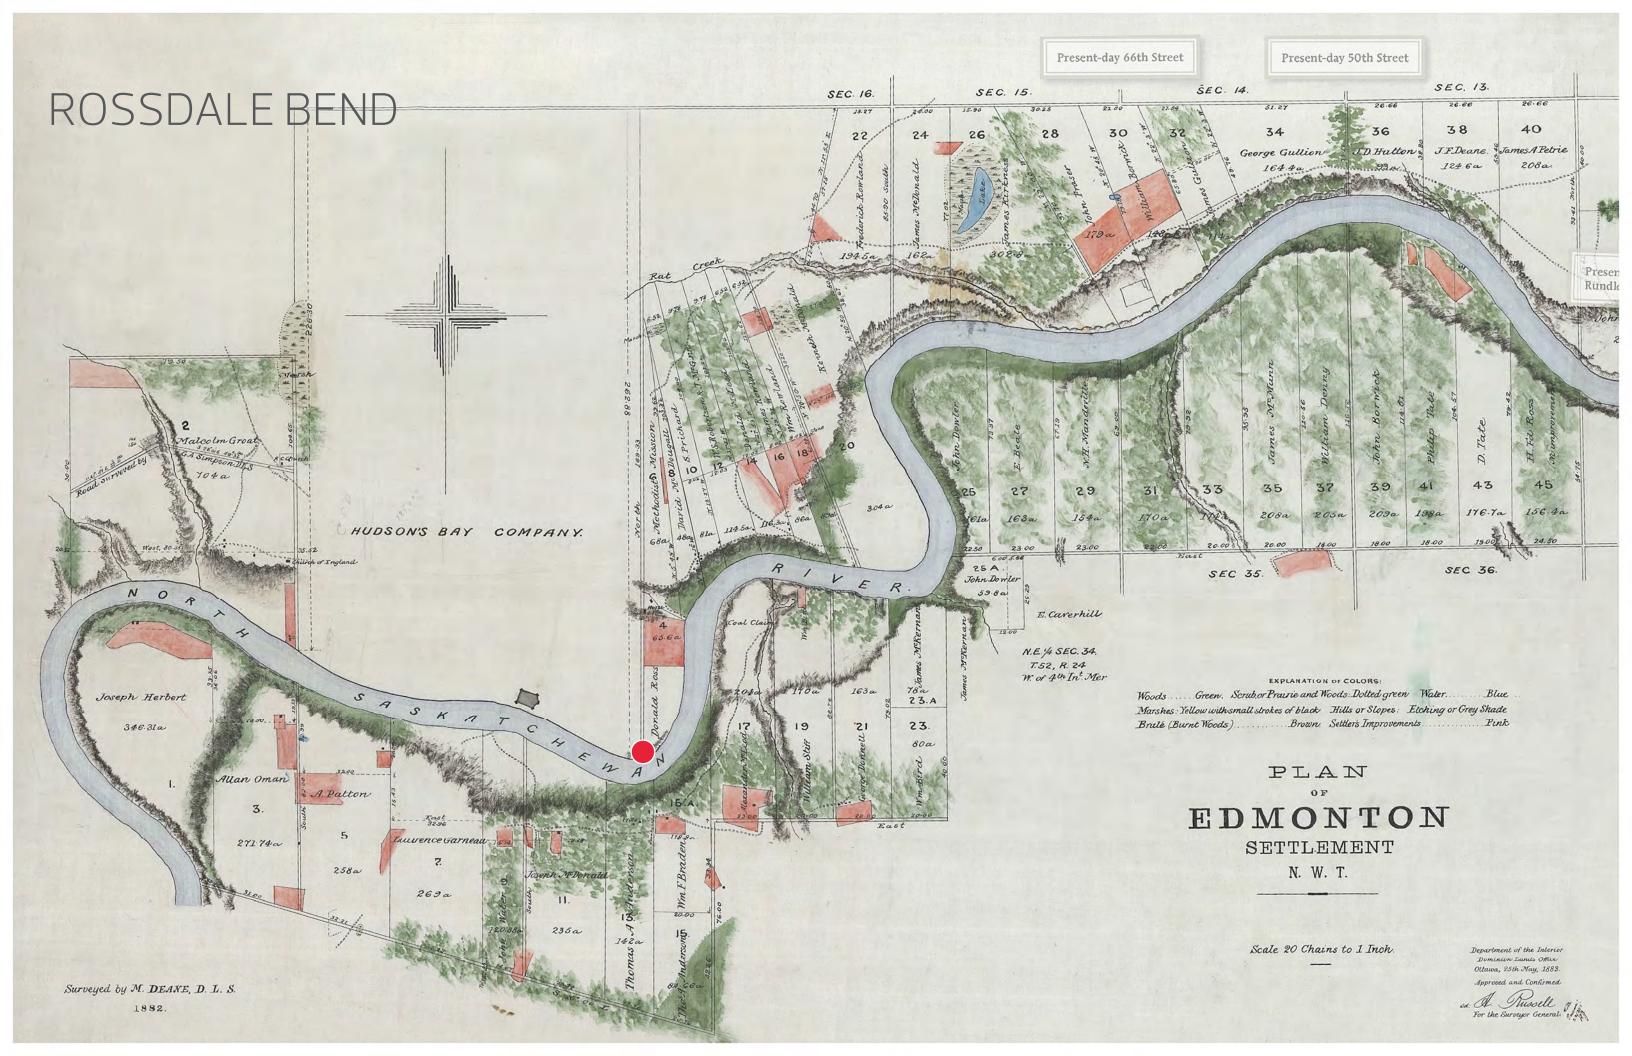

SDALE POWER PLANT**



#### **ROSSDALE POWER PLANT**



## PROPOSED CONDITION - INDUSTRIAL HERITAGE



## PROPOSED CONDITION: CIRCULATION



## PROPOSED CONDITION: PLANTING











## FOUNTAIN/ART PRECEDENT: 140 WEST PLAZA





FOUNTAIN FRAMING SPACE

TRANSFORMS THE PLAZA WITH COLOR AND LUMINOSITY









### PRECEDENT: EVERGREEN BRICKWORKS





**EVERGREEN BRICKWORKS** 

**EVERGREEN BRICKWORKS** 





## NORTH SASKATCHEWAN RIVER ICE





ICE BREAK UP ICE ON THE BANK





## PRECEDENTS





CALGARY RIVERWALK

MULINI BEACH

### EXISTING PATHWAYS CONDITION



EXISTING 10 m

## PROPOSED PATHWAYS



PROPOSED 10 m

#### **EPCOR WATER TREATMENT PLANT**

### EXISTING PATHWAYS CONDITION



**EXISTING** 

10 m

#### **EPCOR WATER TREATMENT PLANT**

### PROPOSED PATHWAYS



**PROPOSED** 

10 m











### EXISTING PATHWAYS CONDITION



**EXISTING** 

10 m

## PROPOSED PATHWAYS



PROPOSED 10 m