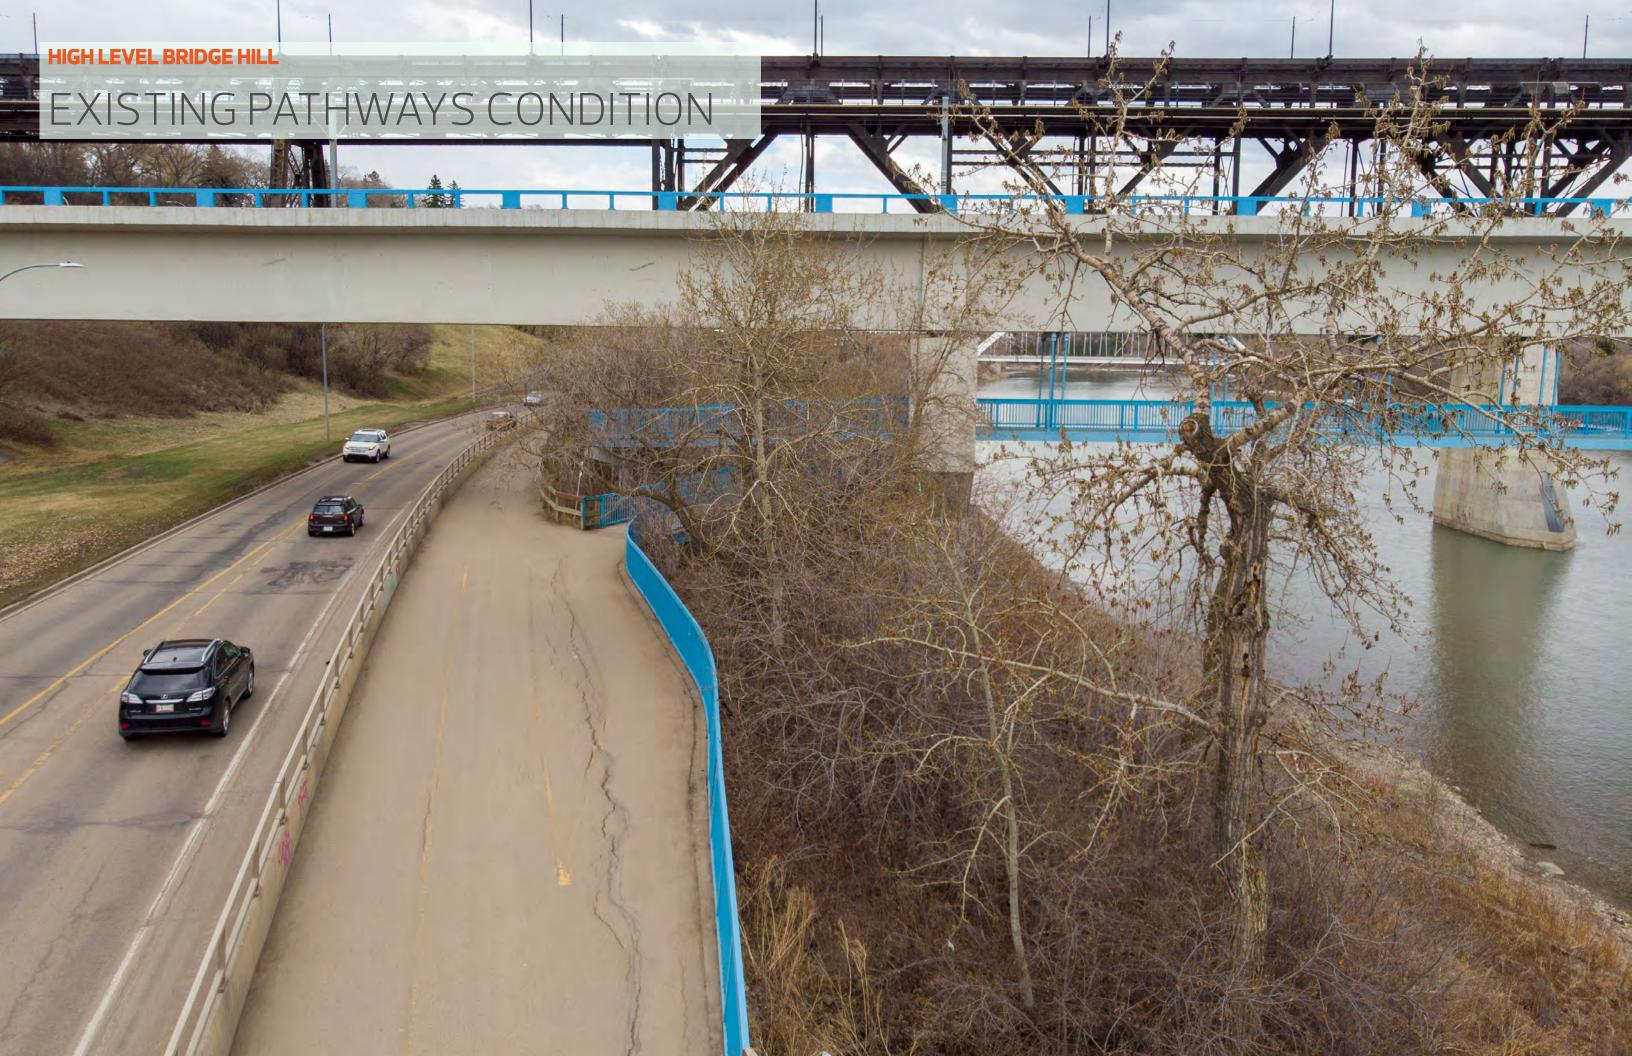

# PROPOSED CONDITION



# PRECEDENT: BROOKLYN BRIDGE PARK





FLEXIBLE LAWNS HOSTING EVENTS

FRAMING VIEWS













# EXISTING PATHWAYS CONDITION



**EXISTING** 

10 m

# PROPOSED PATHWAYS



PROPOSED 10 m



### **SPLIT PATH PROMENADE**

# PROPOSED PATHWAYS



### **SPLIT PATH PROMENADE**

# EXISTING PATHWAYS CONDITION



**EXISTING** 

10 m

### **SPLIT PATH PROMENADE**

# PROPOSED PATHWAYS



PROPOSED 10 m













## PROPOSED PATHWAYS



## EXISTING PATHWAYS CONDITION



**EXISTING** 

## PROPOSED PATHWAYS



PROPOSED 10 m



### **COMBINED PATH PROMENADE**

## PROPOSED PATHWAYS



#### **COMBINED PATH PROMENADE**

## EXISTING PATHWAYS CONDITION



**EXISTING** 

#### **COMBINED PATH PROMENADE**

## PROPOSED PATHWAYS



**PROPOSED** 









### HIGH LEVEL BRIDGE HILL





#### **HIGH LEVEL BRIDGE HILL**

### EXISTING PATHWAYS CONDITION



**EXISTING** 

#### **HIGH LEVEL BRIDGE HILL**

## PROPOSED PATHWAYS



**PROPOSED** 













## EXISTING PATHWAYS CONDITION



EXISTING

## PROPOSED PATHWAYS



PROPOSED 10 m

### EXISTING PATHWAYS CONDITION



**EXISTING** 

## PROPOSED PATHWAYS



10 m

PROPOSED

#### **ROSSDALE LANDING**

## EXISTING PATHWAYS CONDITION



**EXISTING** 

#### **ROSSDALE LANDING**

## PROPOSED PATHWAYS



PROPOSED 10 m





### **ROSSDALE POWER PLANT**



#### **ROSSDALE POWER PLANT**



## PROPOSED CONDITION - INDUSTRIAL HERITAGE



## PROPOSED CONDITION: CIRCULATION



## PROPOSED CONDITION: PLANTING











## FOUNTAIN/ART PRECEDENT: 140 WEST PLAZA





FOUNTAIN FRAMING SPACE

TRANSFORMS THE PLAZA WITH COLOR AND LUMINOSITY