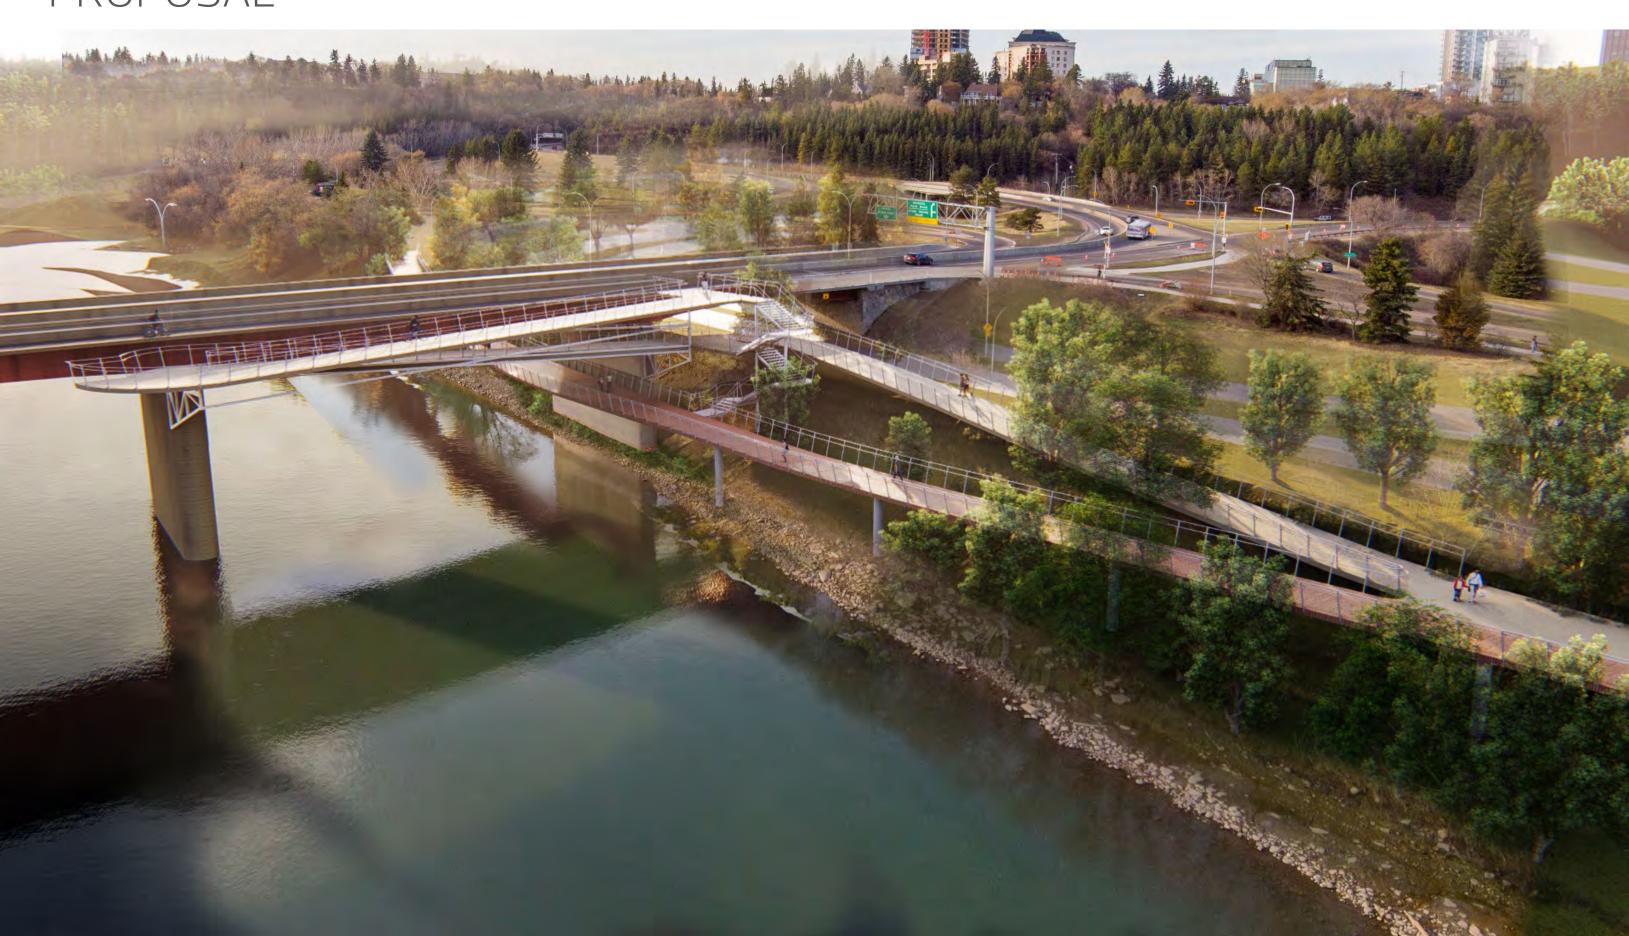

mproving **access** into and within the river valley network, the Promenade provides diverse opportunities for riverfront **gathering** and **recreation** not found anywhere else in the region.

















# EARLY 20<sup>TH</sup> CENTURY FABRIC



PROPOSED FREEWAY NETWORK c. 1960s



PROPOSED MacKINNON RAVINE FREEWAY



PARK AS RESULT OF PARTIAL COMPLETION





# PROPOSED STORMWATER SYSTEM







# PRECEDENT: DALE HODGES PARK (CALGARY)





STORMWATER TREATMENT, WILDLIFE HABITAT

ACCESS AND CIRCULATION

# PRECEDENT: WETLANDS





ELK ISLAND PYLYPOW STORMWATER TREATMENT WETLAND (AND KENNEDALE)

# PROPOSED CONDITION: VEGETATION



# PROPOSED CONDITION: WILDLIFE MOVEMENT





# PROPOSED CONDITION



# PRECEDENT: BROOKLYN BRIDGE PARK





FLEXIBLE LAWNS HOSTING EVENTS

FRAMING VIEWS













# EXISTING PATHWAYS CONDITION



**EXISTING** 

10 m

# PROPOSED PATHWAYS



PROPOSED 10 m



### **SPLIT PATH PROMENADE**

# PROPOSED PATHWAYS



### **SPLIT PATH PROMENADE**

# EXISTING PATHWAYS CONDITION



**EXISTING** 

10 m

### **SPLIT PATH PROMENADE**

# PROPOSED PATHWAYS



PROPOSED 10 m













## PROPOSED PATHWAYS



## EXISTING PATHWAYS CONDITION



**EXISTING** 

## PROPOSED PATHWAYS



PROPOSED 10 m



### **COMBINED PATH PROMENADE**

## PROPOSED PATHWAYS



#### **COMBINED PATH PROMENADE**

## EXISTING PATHWAYS CONDITION



**EXISTING** 

#### **COMBINED PATH PROMENADE**

## PROPOSED PATHWAYS



**PROPOSED** 









### HIGH LEVEL BRIDGE HILL





#### **HIGH LEVEL BRIDGE HILL**

### EXISTING PATHWAYS CONDITION



**EXISTING** 

#### **HIGH LEVEL BRIDGE HILL**