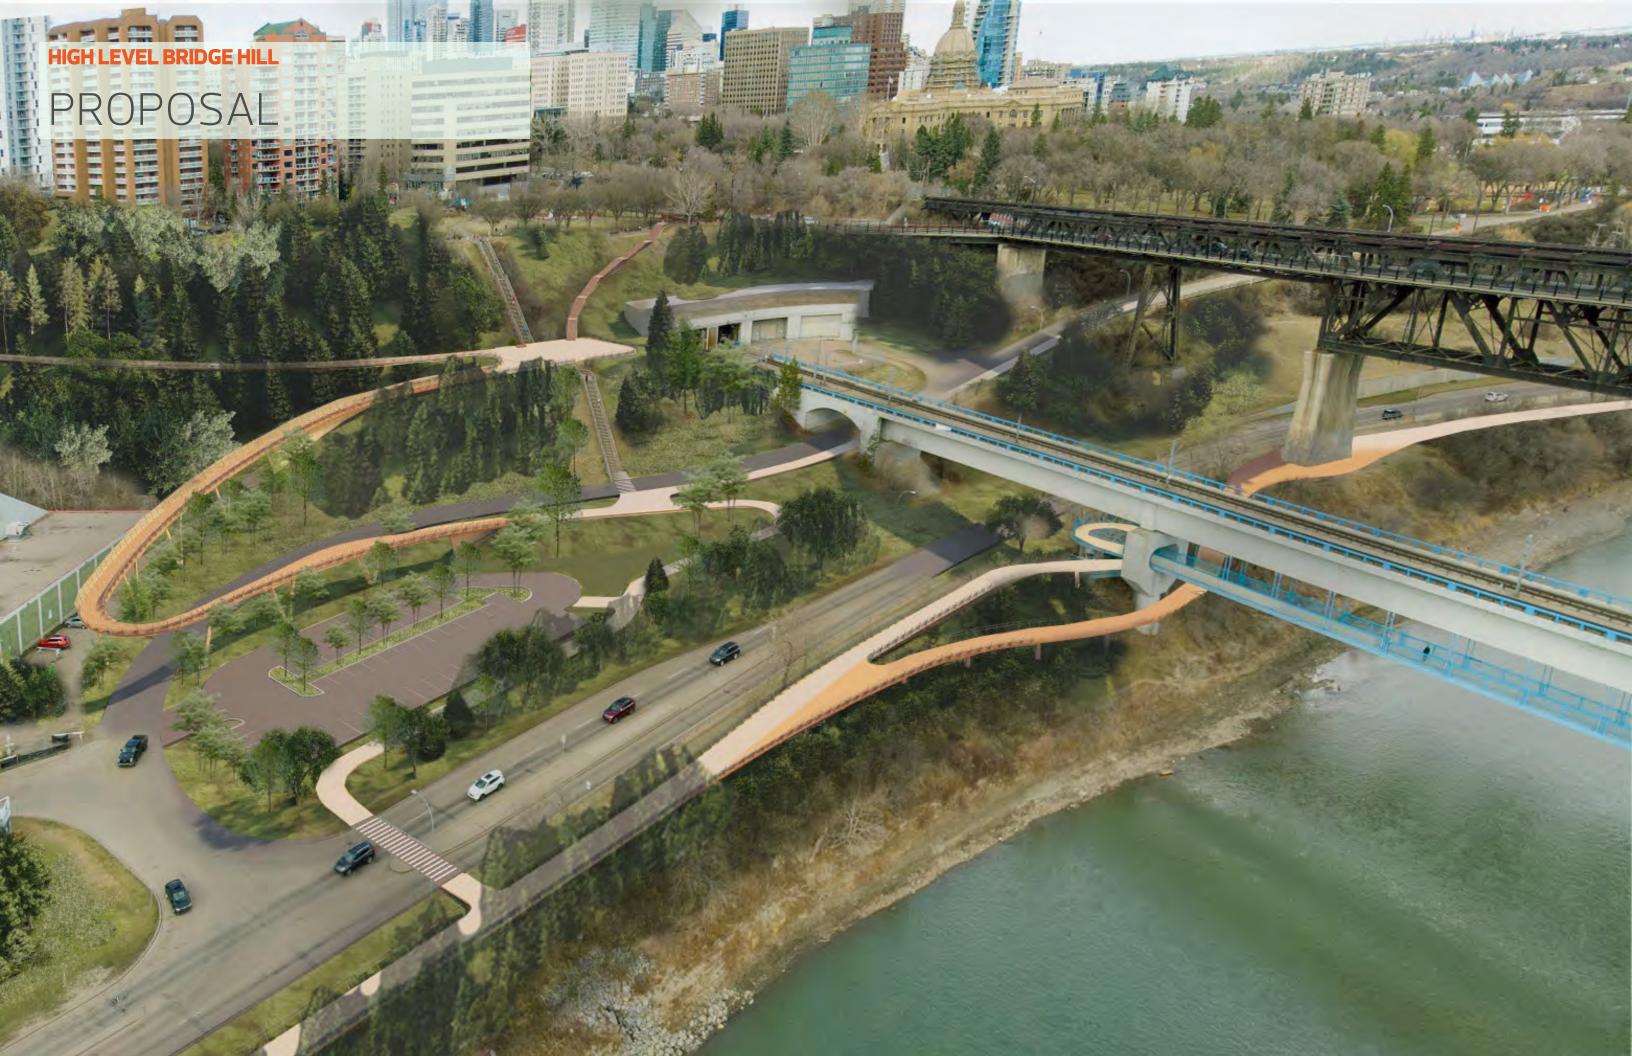

ED CONDITION: WILDLIFE MOVEMENT





# PROPOSED CONDITION



# PRECEDENT: BROOKLYN BRIDGE PARK





FLEXIBLE LAWNS HOSTING EVENTS

FRAMING VIEWS













# EXISTING PATHWAYS CONDITION



**EXISTING** 

10 m

# PROPOSED PATHWAYS



PROPOSED 10 m



### **SPLIT PATH PROMENADE**

# PROPOSED PATHWAYS



### **SPLIT PATH PROMENADE**

# EXISTING PATHWAYS CONDITION



**EXISTING** 

10 m

### **SPLIT PATH PROMENADE**

# PROPOSED PATHWAYS



PROPOSED 10 m













## PROPOSED PATHWAYS



## EXISTING PATHWAYS CONDITION



**EXISTING** 

## PROPOSED PATHWAYS



PROPOSED 10 m



### **COMBINED PATH PROMENADE**

## PROPOSED PATHWAYS



#### **COMBINED PATH PROMENADE**

## EXISTING PATHWAYS CONDITION



**EXISTING** 

#### **COMBINED PATH PROMENADE**

## PROPOSED PATHWAYS



**PROPOSED** 









### HIGH LEVEL BRIDGE HILL





#### **HIGH LEVEL BRIDGE HILL**

### EXISTING PATHWAYS CONDITION



**EXISTING** 

#### **HIGH LEVEL BRIDGE HILL**

## PROPOSED PATHWAYS



**PROPOSED** 













## EXISTING PATHWAYS CONDITION



EXISTING

## PROPOSED PATHWAYS



PROPOSED 10 m

### EXISTING PATHWAYS CONDITION



**EXISTING** 

## PROPOSED PATHWAYS



10 m

PROPOSED

#### **ROSSDALE LANDING**

## EXISTING PATHWAYS CONDITION



**EXISTING** 

#### **ROSSDALE LANDING**

## PROPOSED PATHWAYS



PROPOSED 10 m





### **ROSSDALE POWER PLANT**



#### **ROSSDALE POWER PLANT**



## PROPOSED CONDITION - INDUSTRIAL HERITAGE



## PROPOSED CONDITION: CIRCULATION



## PROPOSED CONDITION: PLANTING











## FOUNTAIN/ART PRECEDENT: 140 WEST PLAZA





FOUNTAIN FRAMING SPACE

TRANSFORMS THE