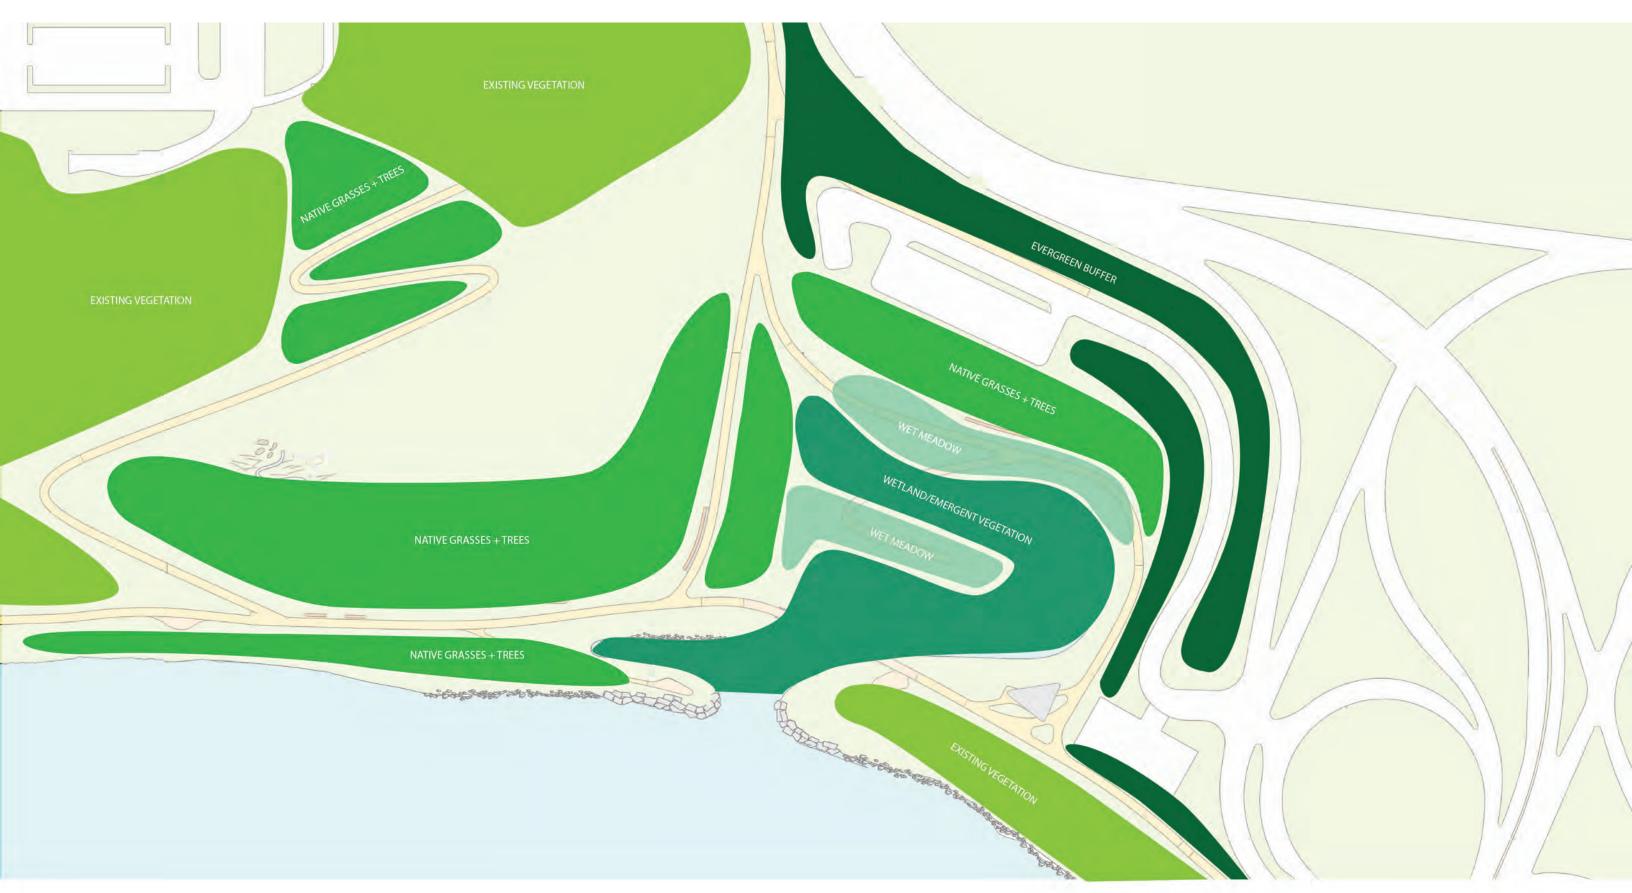

al significance to Indigenous Nations and Communities, **restores** its natural systems and resiliency, and **re-connects** the central city to the river.

By improving **access** into and within the river valley network, the Promenade provides diverse opportunities for riverfront **gathering** and **recreation** not found anywhere else in the region.

















# EARLY 20<sup>TH</sup> CENTURY FABRIC



PROPOSED FREEWAY NETWORK c. 1960s



PROPOSED MacKINNON RAVINE FREEWAY



PARK AS RESULT OF PARTIAL COMPLETION





# PROPOSED STORMWATER SYSTEM







# PRECEDENT: DALE HODGES PARK (CALGARY)





STORMWATER TREATMENT, WILDLIFE HABITAT

ACCESS AND CIRCULATION

# PRECEDENT: WETLANDS





ELK ISLAND PYLYPOW STORMWATER TREATMENT WETLAND (AND KENNEDALE)

# PROPOSED CONDITION: VEGETATION



# PROPOSED CONDITION: WILDLIFE MOVEMENT





# PROPOSED CONDITION



# PRECEDENT: BROOKLYN BRIDGE PARK





FLEXIBLE LAWNS HOSTING EVENTS

FRAMING VIEWS













# EXISTING PATHWAYS CONDITION



**EXISTING** 

10 m

# PROPOSED PATHWAYS



PROPOSED 10 m



### **SPLIT PATH PROMENADE**

# PROPOSED PATHWAYS



### **SPLIT PATH PROMENADE**

# EXISTING PATHWAYS CONDITION



**EXISTING** 

10 m

### **SPLIT PATH PROMENADE**

# PROPOSED PATHWAYS



PROPOSED 10 m













## PROPOSED PATHWAYS



## EXISTING PATHWAYS CONDITION



**EXISTING** 

## PROPOSED PATHWAYS



PROPOSED 10 m



### **COMBINED PATH PROMENADE**

## PROPOSED PATHWAYS



#### **COMBINED PATH PROMENADE**

## EXISTING PATHWAYS CONDITION



**EXISTING** 

#### **COMBINED PATH PROMENADE**

## PROPOSED PATHWAYS



**PROPOSE