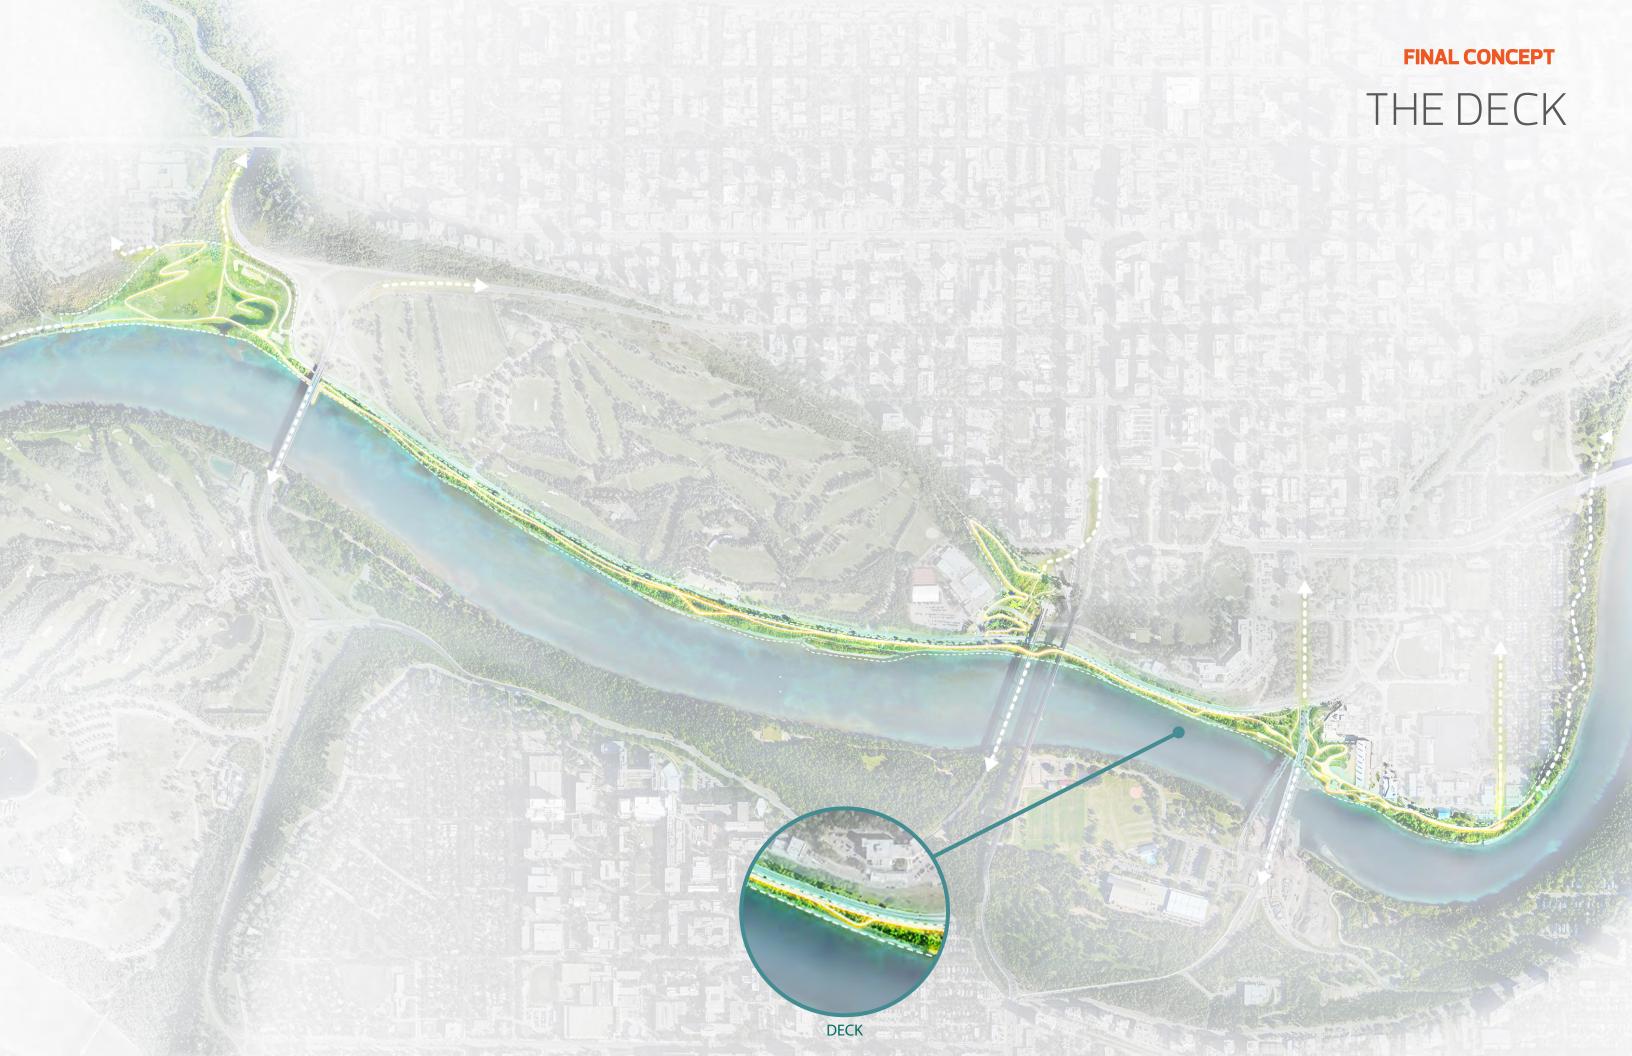

**EXISTING** 

10 m

# PROPOSED PATHWAYS



PROPOSED 10 m



### **SPLIT PATH PROMENADE**

# PROPOSED PATHWAYS



### **SPLIT PATH PROMENADE**

# EXISTING PATHWAYS CONDITION



**EXISTING** 

10 m

### **SPLIT PATH PROMENADE**

# PROPOSED PATHWAYS



PROPOSED 10 m













## PROPOSED PATHWAYS



## EXISTING PATHWAYS CONDITION



**EXISTING** 

## PROPOSED PATHWAYS



PROPOSED 10 m



### **COMBINED PATH PROMENADE**

## PROPOSED PATHWAYS



#### **COMBINED PATH PROMENADE**

## EXISTING PATHWAYS CONDITION



**EXISTING** 

#### **COMBINED PATH PROMENADE**

## PROPOSED PATHWAYS



**PROPOSED** 









### HIGH LEVEL BRIDGE HILL





#### **HIGH LEVEL BRIDGE HILL**

### EXISTING PATHWAYS CONDITION



**EXISTING** 

#### **HIGH LEVEL BRIDGE HILL**

## PROPOSED PATHWAYS



**PROPOSED** 













## EXISTING PATHWAYS CONDITION



EXISTING

## PROPOSED PATHWAYS



PROPOSED 10 m

### EXISTING PATHWAYS CONDITION



**EXISTING** 

## PROPOSED PATHWAYS



10 m

PROPOSED

#### **ROSSDALE LANDING**

## EXISTING PATHWAYS CONDITION



**EXISTING** 

#### **ROSSDALE LANDING**

## PROPOSED PATHWAYS



PROPOSED 10 m





### **ROSSDALE POWER PLANT**



#### **ROSSDALE POWER PLANT**



## PROPOSED CONDITION - INDUSTRIAL HERITAGE



## PROPOSED CONDITION: CIRCULATION



## PROPOSED CONDITION: PLANTING











## FOUNTAIN/ART PRECEDENT: 140 WEST PLAZA





FOUNTAIN FRAMING SPACE

TRANSFORMS THE PLAZA WITH COLOR AND LUMINOSITY









### PRECEDENT: EVERGREEN BRICKWORKS





**EVERGREEN BRICKWORKS** 

**EVERGREEN BRICKWORKS** 





## NORTH SASKATCHEWAN RIVER ICE





ICE BREAK UP