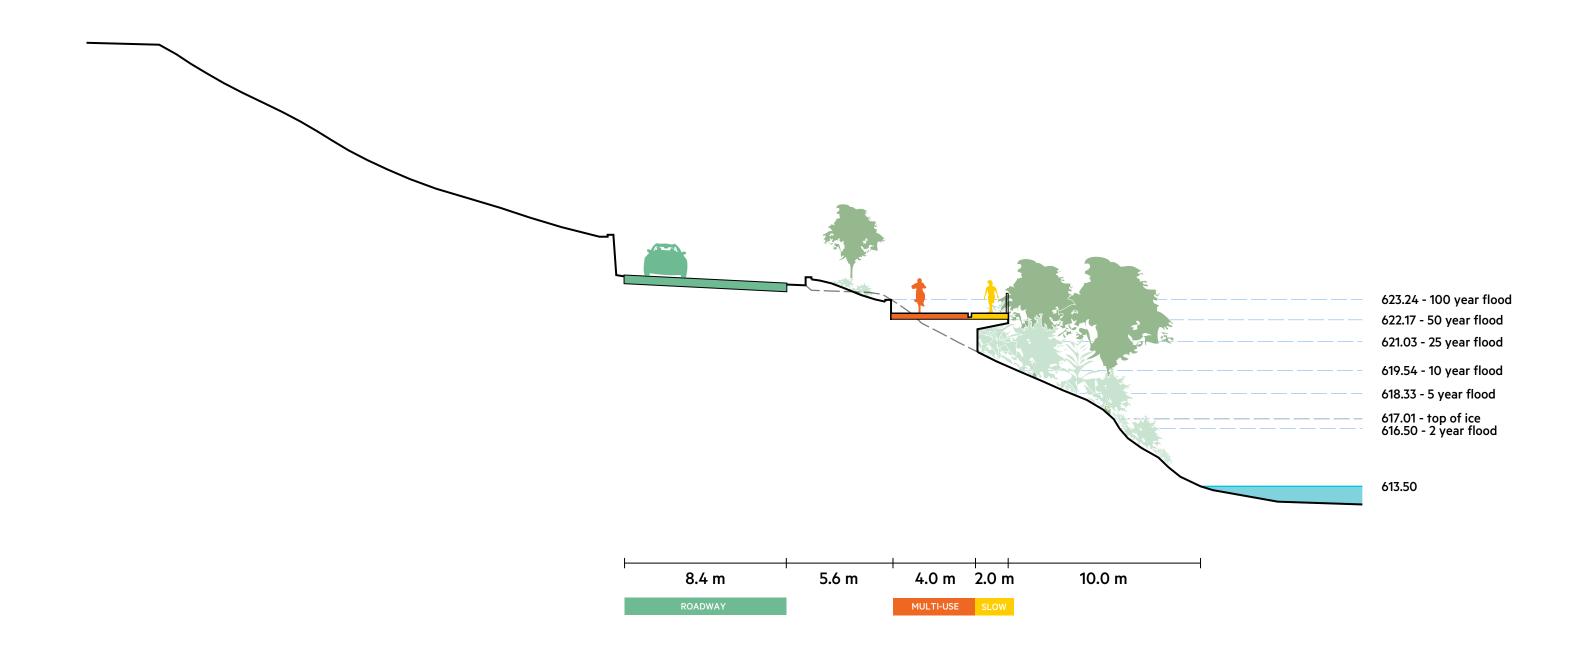

PROMENADE**

# PROPOSED PATHWAYS



### **SPLIT PATH PROMENADE**

# EXISTING PATHWAYS CONDITION



**EXISTING** 

10 m

### **SPLIT PATH PROMENADE**

# PROPOSED PATHWAYS



PROPOSED 10 m













## PROPOSED PATHWAYS



## EXISTING PATHWAYS CONDITION



**EXISTING** 

## PROPOSED PATHWAYS



PROPOSED 10 m



### **COMBINED PATH PROMENADE**

## PROPOSED PATHWAYS



#### **COMBINED PATH PROMENADE**

## EXISTING PATHWAYS CONDITION



**EXISTING** 

#### **COMBINED PATH PROMENADE**

## PROPOSED PATHWAYS



**PROPOSED** 









### HIGH LEVEL BRIDGE HILL





#### **HIGH LEVEL BRIDGE HILL**

### EXISTING PATHWAYS CONDITION



**EXISTING** 

#### **HIGH LEVEL BRIDGE HILL**

## PROPOSED PATHWAYS



**PROPOSED** 













## EXISTING PATHWAYS CONDITION



EXISTING

## PROPOSED PATHWAYS



PROPOSED 10 m

### EXISTING PATHWAYS CONDITION



**EXISTING** 

## PROPOSED PATHWAYS



10 m

PROPOSED

#### **ROSSDALE LANDING**

## EXISTING PATHWAYS CONDITION



**EXISTING** 

#### **ROSSDALE LANDING**

## PROPOSED PATHWAYS



PROPOSED 10 m





### **ROSSDALE POWER PLANT**



#### **ROSSDALE POWER PLANT**



## PROPOSED CONDITION - INDUSTRIAL HERITAGE



## PROPOSED CONDITION: CIRCULATION



## PROPOSED CONDITION: PLANTING











## FOUNTAIN/ART PRECEDENT: 140 WEST PLAZA





FOUNTAIN FRAMING SPACE

TRANSFORMS THE PLAZA WITH COLOR AND LUMINOSITY









### PRECEDENT: EVERGREEN BRICKWORKS





**EVERGREEN BRICKWORKS** 

**EVERGREEN BRICKWORKS** 





## NORTH SASKATCHEWAN RIVER ICE





ICE BREAK UP ICE ON THE BANK





## PRECEDENTS





CALGARY RIVERWALK

MULINI BEACH

### E