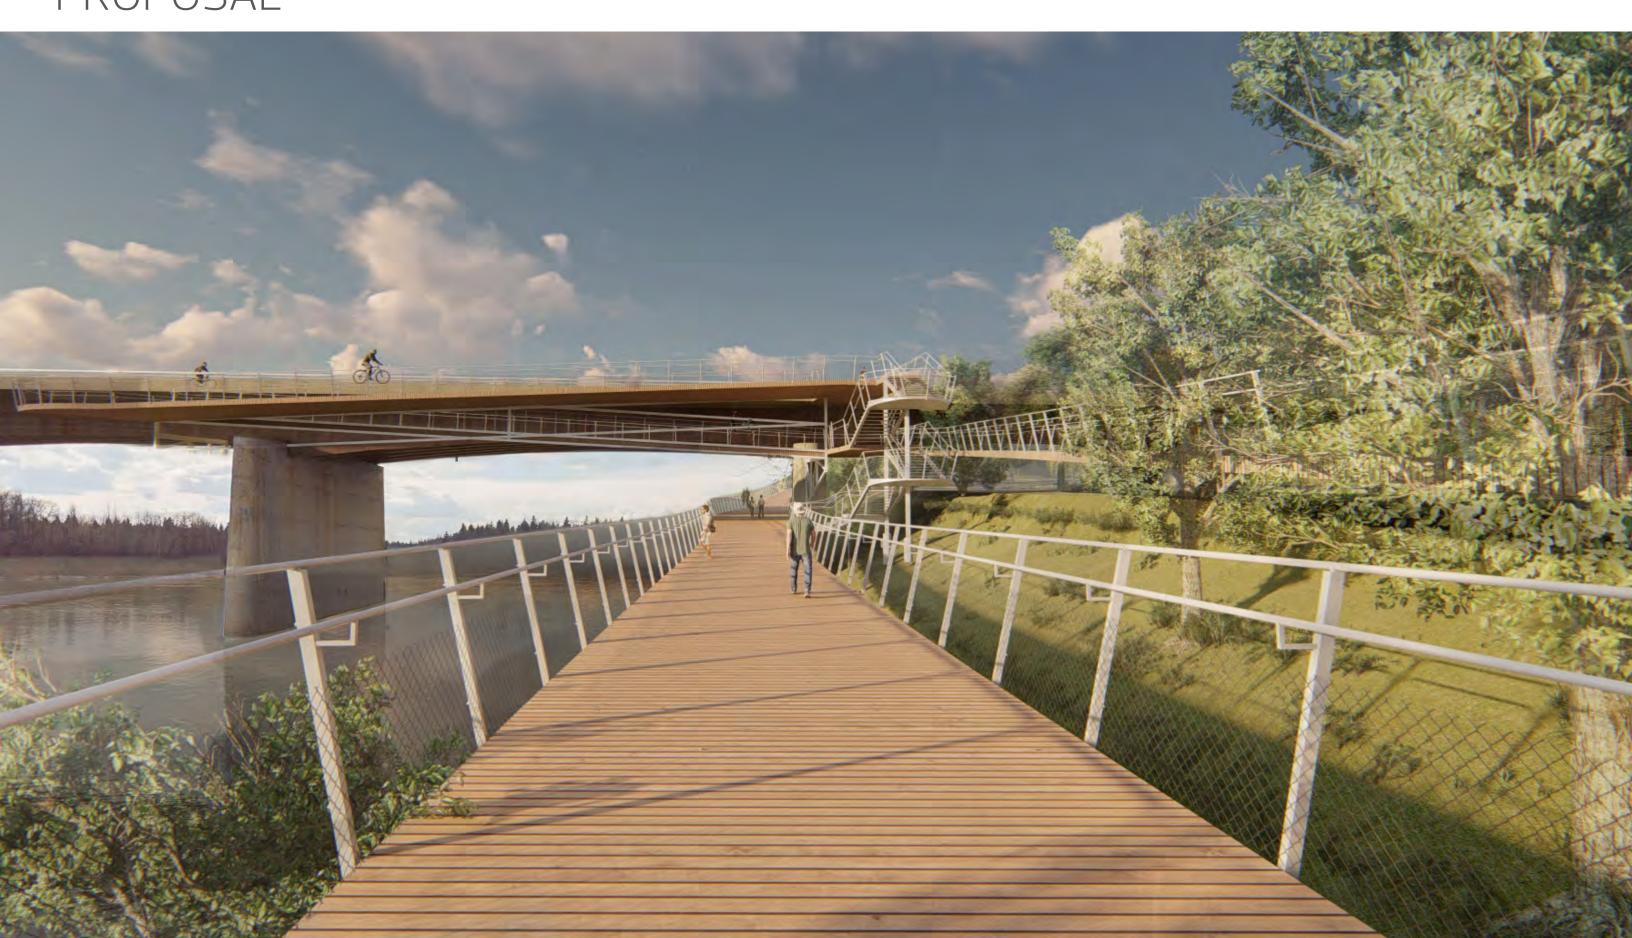

roving **access** into and within the river valley network, the Promenade provides diverse opportunities for riverfront **gathering** and **recreation** not found anywhere else in the region.

















# EARLY 20<sup>TH</sup> CENTURY FABRIC



PROPOSED FREEWAY NETWORK c. 1960s



PROPOSED MacKINNON RAVINE FREEWAY



PARK AS RESULT OF PARTIAL COMPLETION





# PROPOSED STORMWATER SYSTEM







# PRECEDENT: DALE HODGES PARK (CALGARY)





STORMWATER TREATMENT, WILDLIFE HABITAT

ACCESS AND CIRCULATION

# PRECEDENT: WETLANDS





ELK ISLAND PYLYPOW STORMWATER TREATMENT WETLAND (AND KENNEDALE)

# PROPOSED CONDITION: VEGETATION



# PROPOSED CONDITION: WILDLIFE MOVEMENT





# PROPOSED CONDITION



# PRECEDENT: BROOKLYN BRIDGE PARK





FLEXIBLE LAWNS HOSTING EVENTS

FRAMING VIEWS













# EXISTING PATHWAYS CONDITION



**EXISTING** 

10 m

# PROPOSED PATHWAYS



PROPOSED 10 m



### **SPLIT PATH PROMENADE**

# PROPOSED PATHWAYS



### **SPLIT PATH PROMENADE**

# EXISTING PATHWAYS CONDITION



**EXISTING** 

10 m

### **SPLIT PATH PROMENADE**

# PROPOSED PATHWAYS



PROPOSED 10 m













## PROPOSED PATHWAYS



## EXISTING PATHWAYS CONDITION



**EXISTING** 

## PROPOSED PATHWAYS



PROPOSED 10 m



### **COMBINED PATH PROMENADE**

## PROPOSED PATHWAYS



#### **COMBINED PATH PROMENADE**

## EXISTING PATHWAYS CONDITION



**EXISTING** 

#### **COMBINED PATH PROMENADE**

## PROPOSED PATHWAYS



**PROPOSED** 









### HIGH LEVEL BRIDGE HILL





#### **HIGH LEVEL BRIDGE HILL**

### EXISTING PATHWAYS CONDITION



**EXISTING** 

#### **HIGH LEVEL BRIDGE HILL**