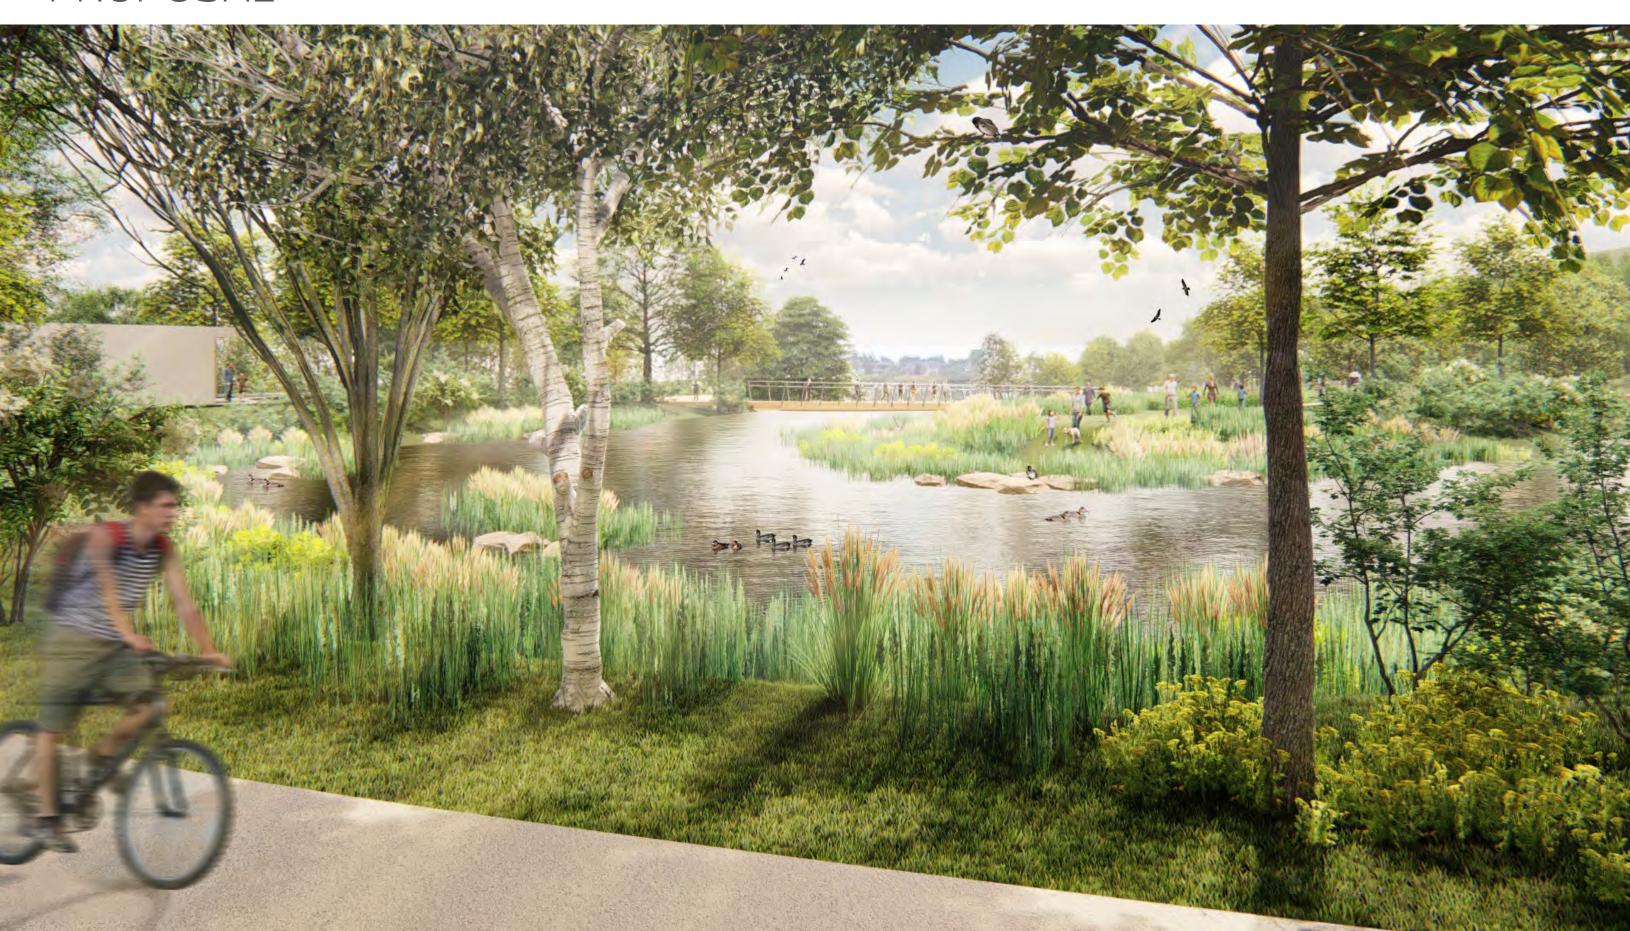

ere riverfront destination, this incredibly vibrant public space evokes a unique sense of place in Canada's northernmost major city.

The Touch the Water Promenade **celebrates** the central River Valley's multi-layered history and special significance to Indigenous Nations and Communities, **restores** its natural systems and resiliency, and **re-connects** the central city to the river.

By improving **access** into and within the river valley network, the Promenade provides diverse opportunities for riverfront **gathering** and **recreation** not found anywhere else in the region.

















# EARLY 20<sup>TH</sup> CENTURY FABRIC



PROPOSED FREEWAY NETWORK c. 1960s



PROPOSED MacKINNON RAVINE FREEWAY



PARK AS RESULT OF PARTIAL COMPLETION





# PROPOSED STORMWATER SYSTEM







# PRECEDENT: DALE HODGES PARK (CALGARY)





STORMWATER TREATMENT, WILDLIFE HABITAT

ACCESS AND CIRCULATION

# PRECEDENT: WETLANDS





ELK ISLAND PYLYPOW STORMWATER TREATMENT WETLAND (AND KENNEDALE)

# PROPOSED CONDITION: VEGETATION



# PROPOSED CONDITION: WILDLIFE MOVEMENT





# PROPOSED CONDITION



# PRECEDENT: BROOKLYN BRIDGE PARK





FLEXIBLE LAWNS HOSTING EVENTS

FRAMING VIEWS













# EXISTING PATHWAYS CONDITION



**EXISTING** 

10 m

# PROPOSED PATHWAYS



PROPOSED 10 m



### **SPLIT PATH PROMENADE**

# PROPOSED PATHWAYS



### **SPLIT PATH PROMENADE**

# EXISTING PATHWAYS CONDITION



**EXISTING** 

10 m

### **SPLIT PATH PROMENADE**

# PROPOSED PATHWAYS



PROPOSED 10 m













## PROPOSED PATHWAYS



## EXISTING PATHWAYS CONDITION



**EXISTING** 

## PROPOSED