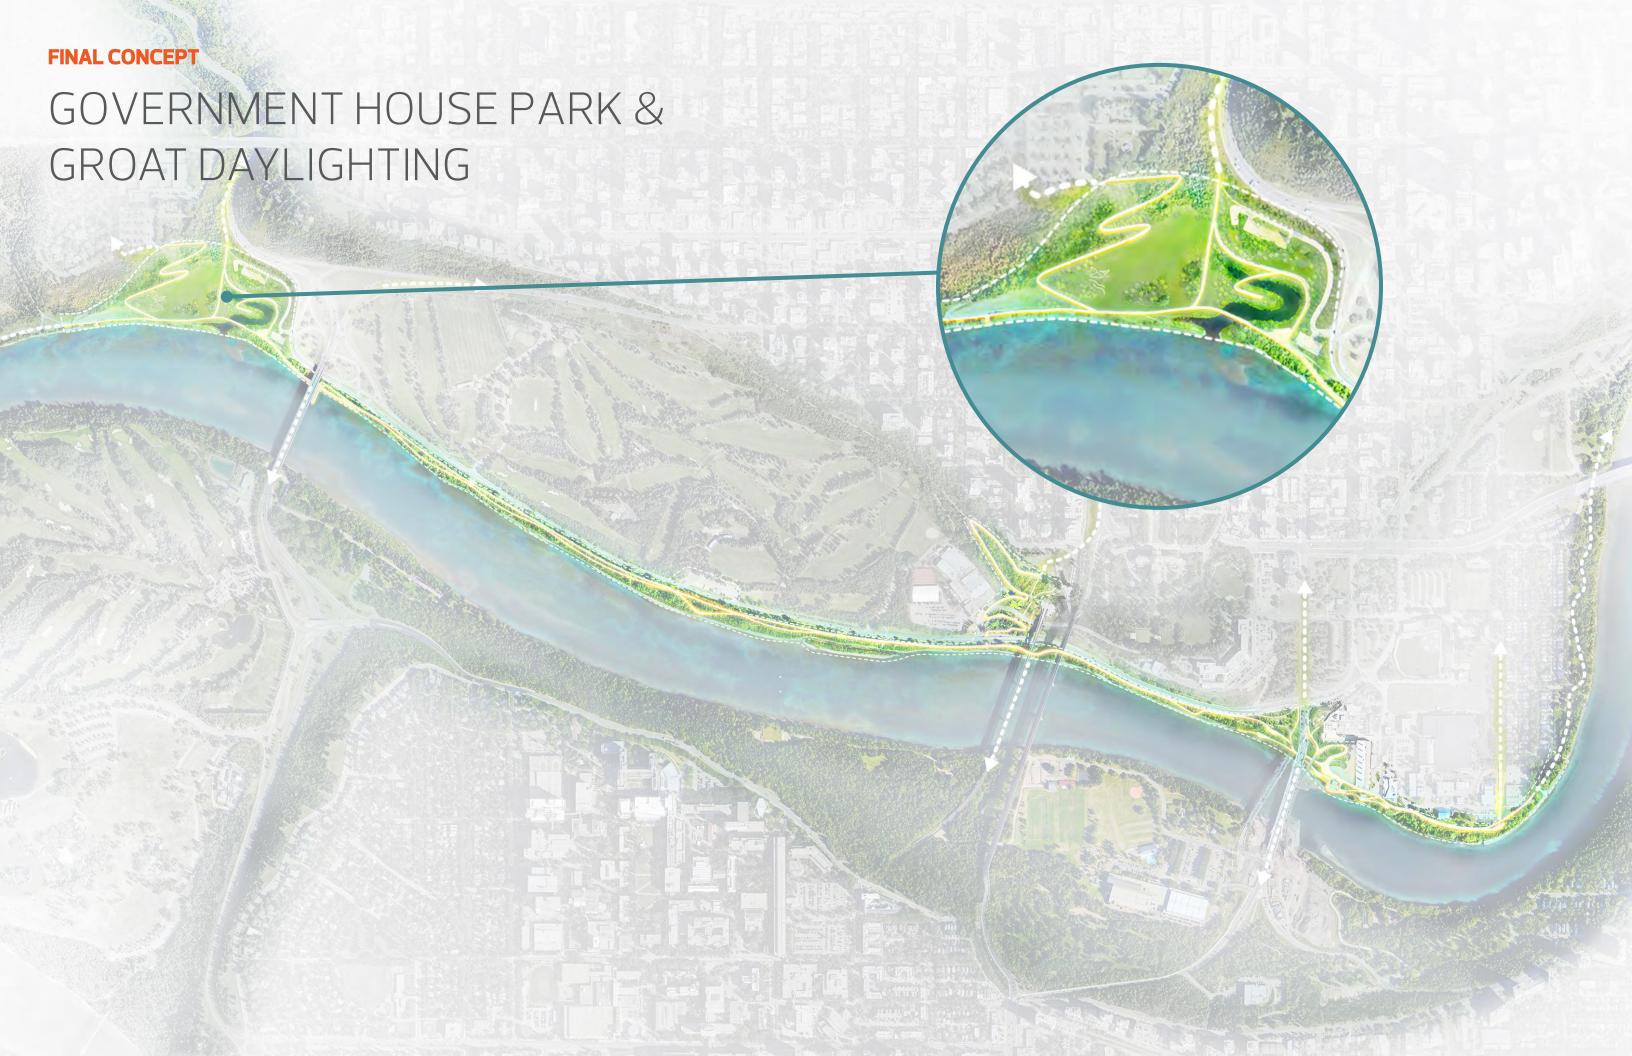

## CONTENTS

**PROJECT VISION** 

FINAL CONCEPT BY AREA:

GROAT DAYLIGHTING

GROAT BRIDGE

SPLIT PATH PROMENADE

VICTORIA PARK

COMBINED PATH PROMENADE