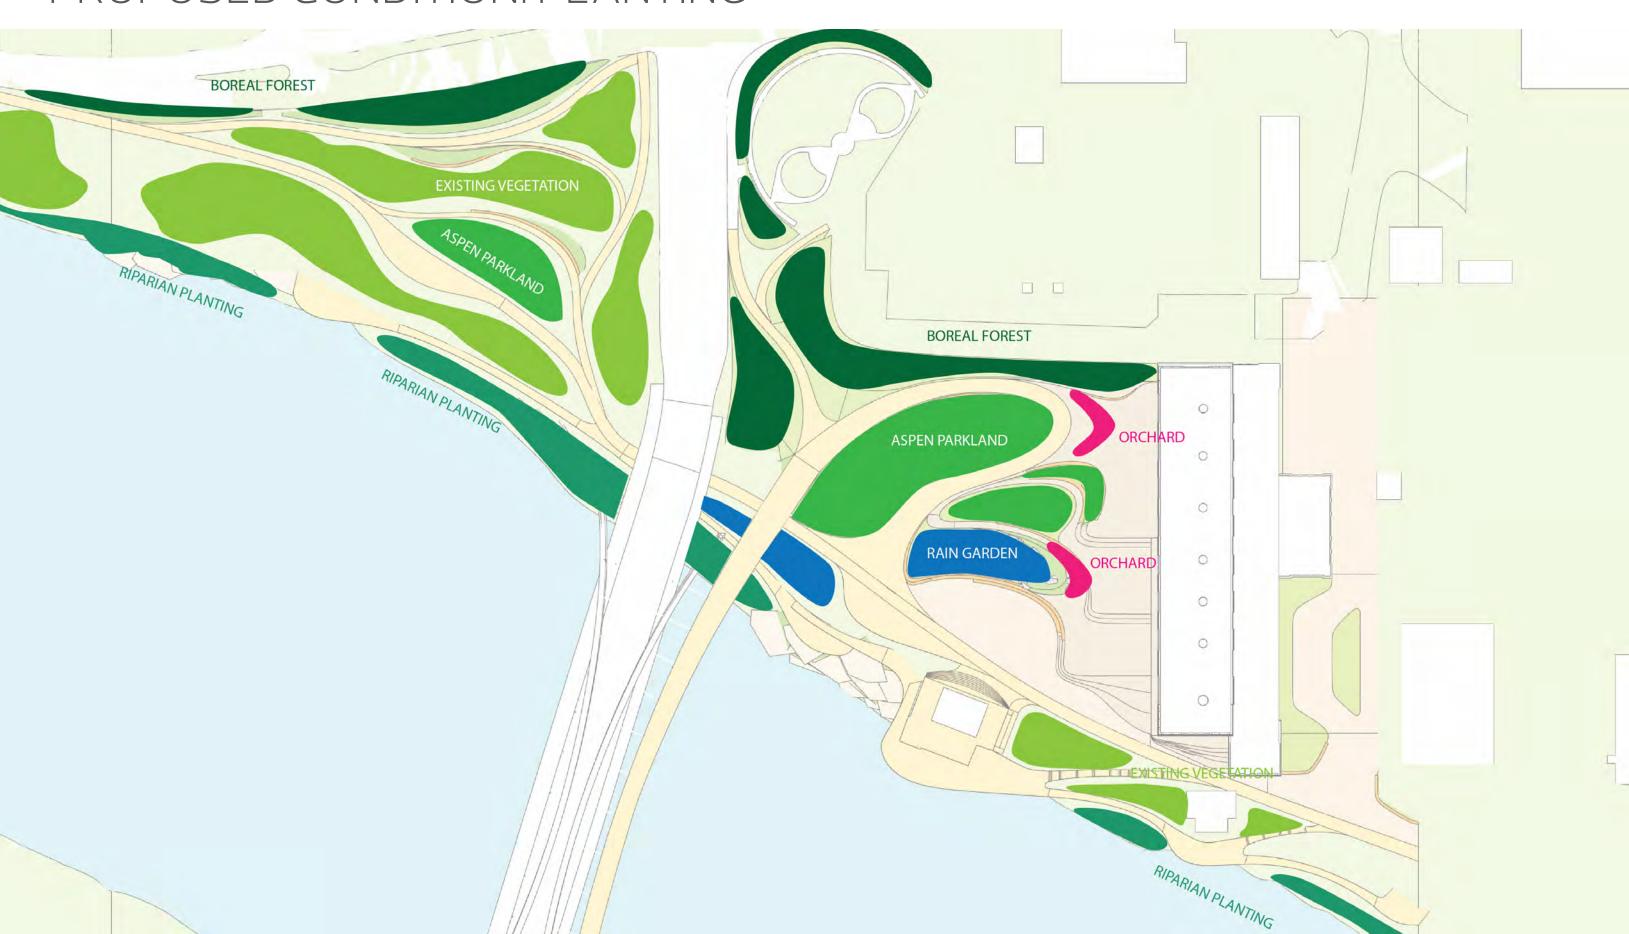

**EXISTING** 

#### **COMBINED PATH PROMENADE**

## PROPOSED PATHWAYS



**PROPOSED** 









### HIGH LEVEL BRIDGE HILL





#### **HIGH LEVEL BRIDGE HILL**

### EXISTING PATHWAYS CONDITION



**EXISTING** 

#### **HIGH LEVEL BRIDGE HILL**

## PROPOSED PATHWAYS



**PROPOSED** 













## EXISTING PATHWAYS CONDITION



EXISTING

## PROPOSED PATHWAYS



PROPOSED 10 m

### EXISTING PATHWAYS CONDITION



**EXISTING** 

## PROPOSED PATHWAYS



10 m

PROPOSED

#### **ROSSDALE LANDING**

## EXISTING PATHWAYS CONDITION



**EXISTING** 

#### **ROSSDALE LANDING**

## PROPOSED PATHWAYS



PROPOSED 10 m





### **ROSSDALE POWER PLANT**



#### **ROSSDALE POWER PLANT**



## PROPOSED CONDITION - INDUSTRIAL HERITAGE



## PROPOSED CONDITION: CIRCULATION



## PROPOSED CONDITION: PLANTING











## FOUNTAIN/ART PRECEDENT: 140 WEST PLAZA





FOUNTAIN FRAMING SPACE

TRANSFORMS THE PLAZA WITH COLOR AND LUMINOSITY









### PRECEDENT: EVERGREEN BRICKWORKS





**EVERGREEN BRICKWORKS** 

**EVERGREEN BRICKWORKS** 





## NORTH SASKATCHEWAN RIVER ICE





ICE BREAK UP ICE ON THE BANK





## PRECEDENTS





CALGARY RIVERWALK

MULINI BEACH

### EXISTING PATHWAYS CONDITION



EXISTING 10 m

## PROPOSED PATHWAYS



PROPOSED 10 m

#### **EPCOR WATER TREATMENT PLANT**

### EXISTING PATHWAYS CONDITION



**EXISTING** 

10 m

#### **EPCOR WATER TREATMENT PLANT**

### PROPOSED PATHWAYS



**PROPOSED** 

10 m











### EXISTING PATHWAYS CONDITION



**EXISTING** 

10 m

## PROPOSED PATHWAYS



PROPOSED 10 m