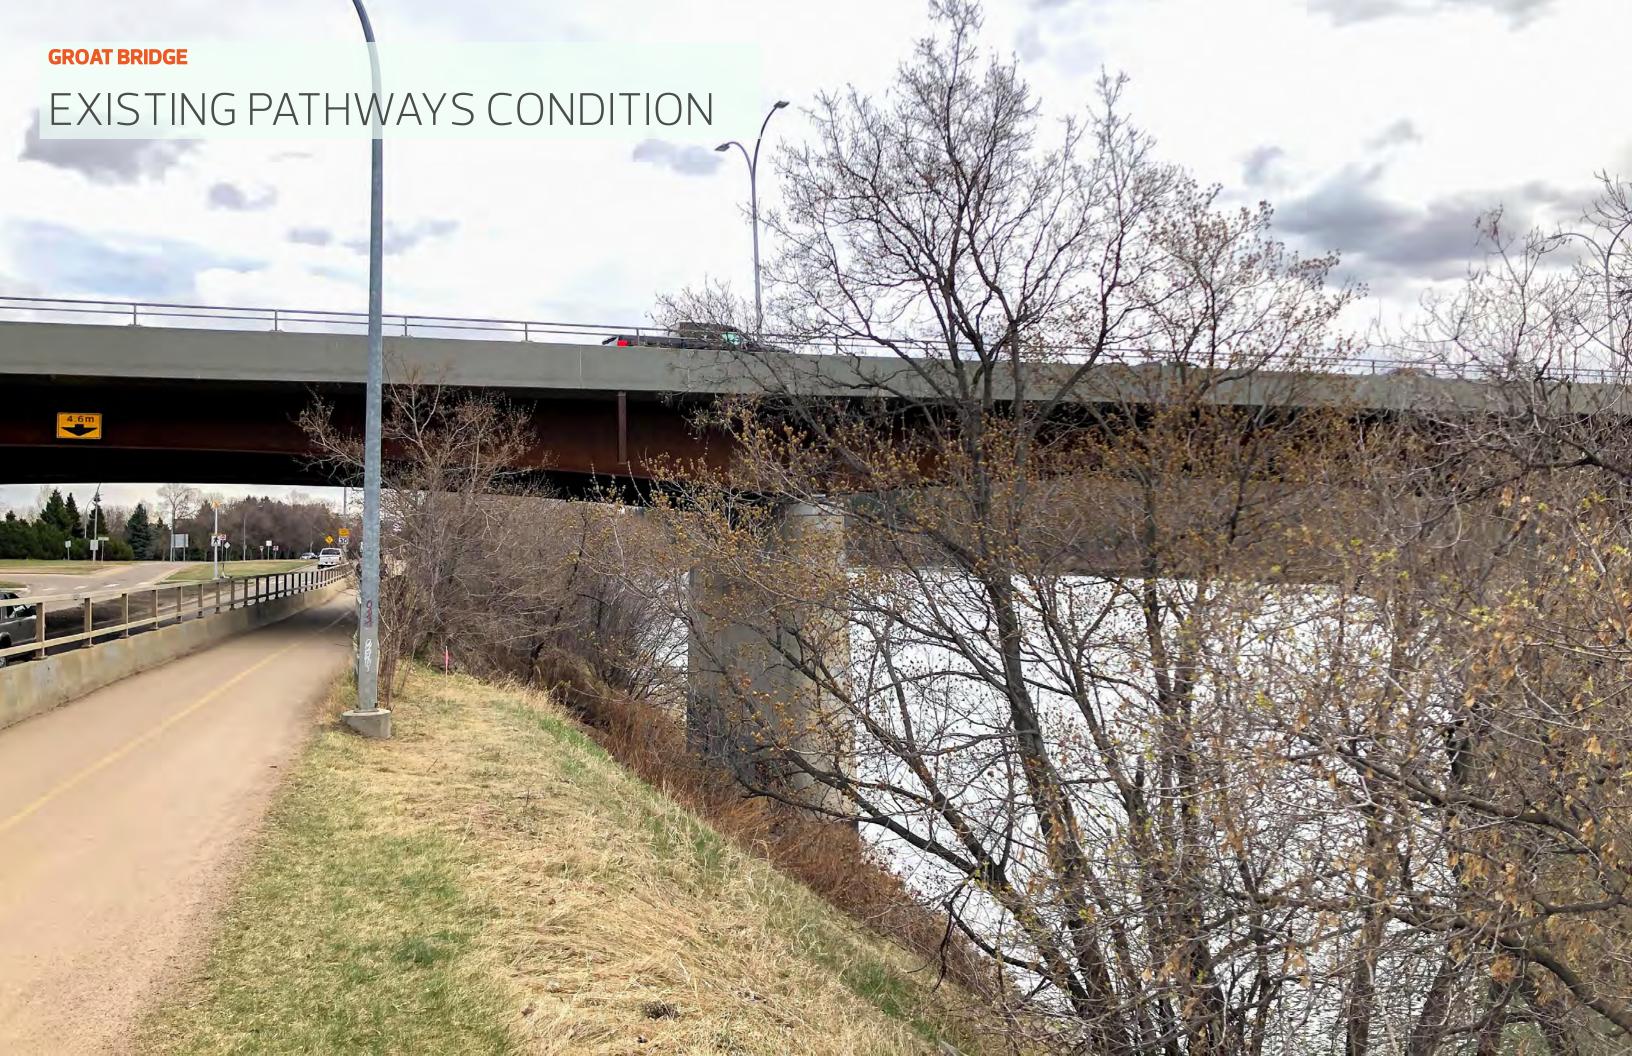

ng **access** into and within the river valley network, the Promenade provides diverse opportunities for riverfront **gathering** and **recreation** not found anywhere else in the region.

















# EARLY 20<sup>TH</sup> CENTURY FABRIC



PROPOSED FREEWAY NETWORK c. 1960s



PROPOSED MacKINNON RAVINE FREEWAY



PARK AS RESULT OF PARTIAL COMPLETION





# PROPOSED STORMWATER SYSTEM







# PRECEDENT: DALE HODGES PARK (CALGARY)





STORMWATER TREATMENT, WILDLIFE HABITAT

ACCESS AND CIRCULATION

# PRECEDENT: WETLANDS





ELK ISLAND PYLYPOW STORMWATER TREATMENT WETLAND (AND KENNEDALE)

# PROPOSED CONDITION: VEGETATION



# PROPOSED CONDITION: WILDLIFE MOVEMENT





# PROPOSED CONDITION



# PRECEDENT: BROOKLYN BRIDGE PARK





FLEXIBLE LAWNS HOSTING EVENTS

FRAMING VIEWS













# EXISTING PATHWAYS CONDITION



**EXISTING** 

10 m

# PROPOSED PATHWAYS



PROPOSED 10 m



### **SPLIT PATH PROMENADE**

# PROPOSED PATHWAYS



### **SPLIT PATH PROMENADE**

# EXISTING PATHWAYS CONDITION



**EXISTING** 

10 m

### **SPLIT PATH PROMENADE**

# PROPOSED PATHWAYS



PROPOSED 10 m













## PROPOSED PATHWAYS



## EXISTING PATHWAYS CONDITION



**EXISTING** 

## PROPOSED PATHWAYS



PROPOSED 10 m



### **COMBINED PATH PROMENADE**

## PROPOSED PATHWAYS



#### **COMBINED PATH PROMENADE**

## EXISTING PATHWAYS CONDITION



**EXISTING** 

#### **COMBINED PATH PROMENADE**

## PROPOSED PATHWAYS



**PROPOSED** 









### HIGH LEVEL BRIDGE HILL





#### **HIGH LEVEL BRIDGE HILL**

### EXISTING PATHWAYS CONDITION



**EXISTING** 

#### **HIGH LEVEL BRIDGE HILL**

## P