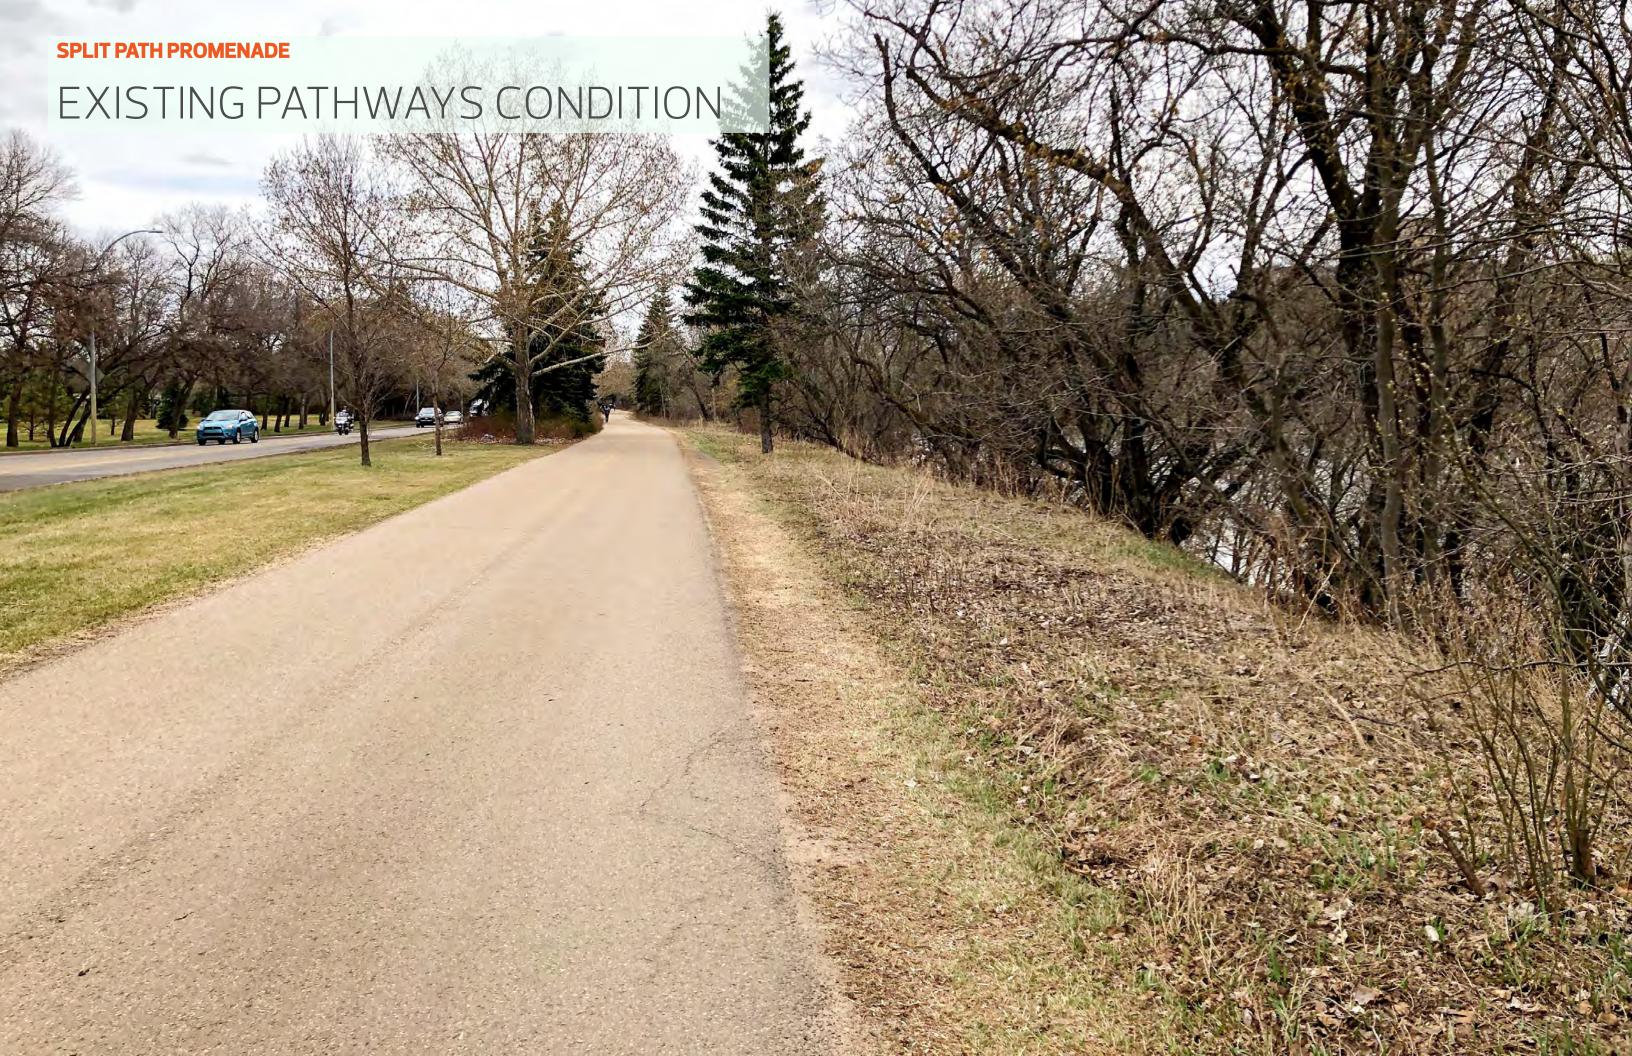

nities for riverfront **gathering** and **recreation** not found anywhere else in the region.

















# EARLY 20<sup>TH</sup> CENTURY FABRIC



PROPOSED FREEWAY NETWORK c. 1960s



PROPOSED MacKINNON RAVINE FREEWAY



PARK AS RESULT OF PARTIAL COMPLETION





# PROPOSED STORMWATER SYSTEM







# PRECEDENT: DALE HODGES PARK (CALGARY)





STORMWATER TREATMENT, WILDLIFE HABITAT

ACCESS AND CIRCULATION

# PRECEDENT: WETLANDS





ELK ISLAND PYLYPOW STORMWATER TREATMENT WETLAND (AND KENNEDALE)

# PROPOSED CONDITION: VEGETATION



# PROPOSED CONDITION: WILDLIFE MOVEMENT





# PROPOSED CONDITION



# PRECEDENT: BROOKLYN BRIDGE PARK





FLEXIBLE LAWNS HOSTING EVENTS

FRAMING VIEWS













# EXISTING PATHWAYS CONDITION



**EXISTING** 

10 m

# PROPOSED PATHWAYS



PROPOSED 10 m



### **SPLIT PATH PROMENADE**

# PROPOSED PATHWAYS



### **SPLIT PATH PROMENADE**

# EXISTING PATHWAYS CONDITION



**EXISTING** 

10 m

### **SPLIT PATH PROMENADE**

# PROPOSED PATHWAYS



PROPOSED 10 m













## PROPOSED PATHWAYS



## EXISTING PATHWAYS CONDITION



**EXISTING** 

## PROPOSED PATHWAYS



PROPOSED 10 m



### **COMBINED PATH PROMENADE**

## PROPOSED PATHWAYS



#### **COMBINED PATH PROMENADE**

## EXISTING PATHWAYS CONDITION



**EXISTING** 

#### **COMBINED PATH PROMENADE**

## PROPOSED PATHWAYS



**PROPOSED** 









### HIGH LEVEL BRIDGE HILL





#### **HIGH LEVEL BRIDGE HILL**

### EXISTING PATHWAYS CONDITION



**EXISTING** 

#### **HIGH LEVEL BRIDGE HILL**

## PROPOSED PATHWAYS



**PROPOSED** 













## EXISTING PATHWAYS CONDITION



EXISTING

##