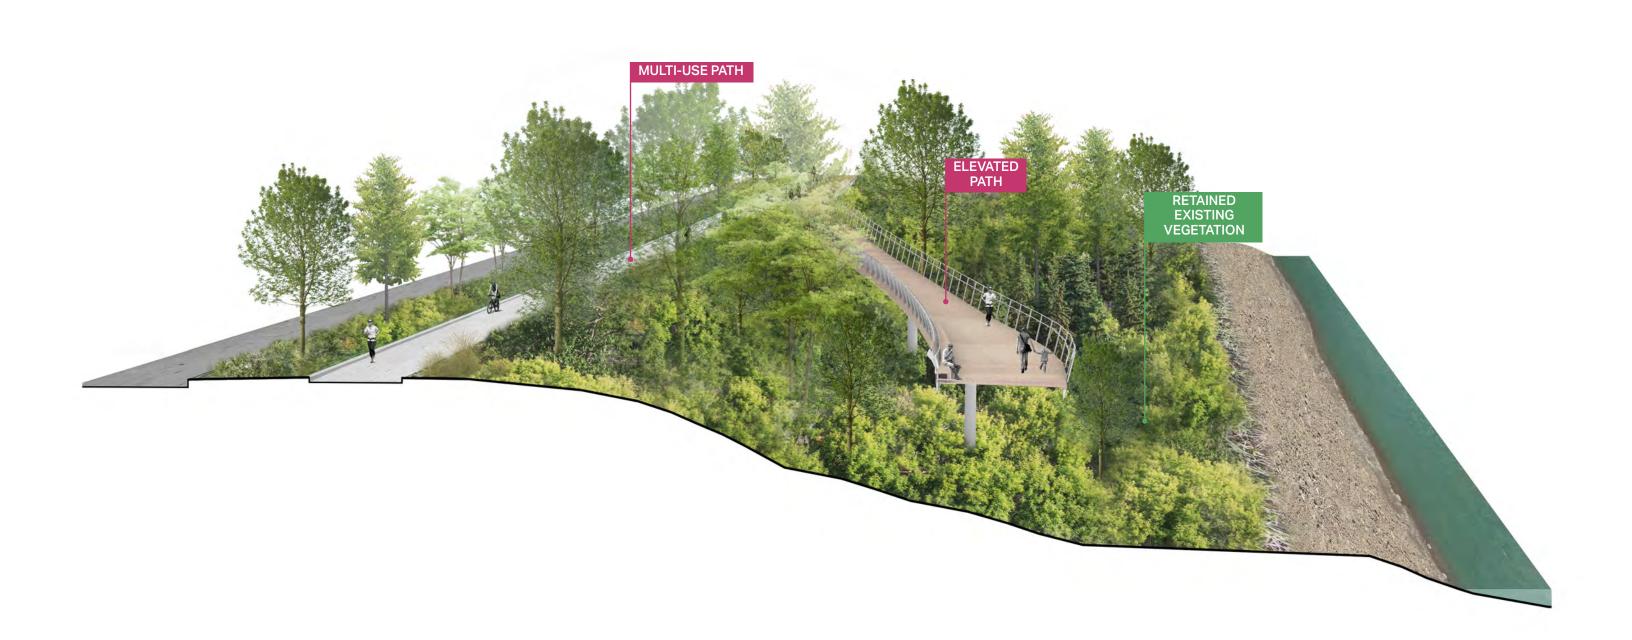

OF PARTIAL COMPLETION





# PROPOSED STORMWATER SYSTEM







# PRECEDENT: DALE HODGES PARK (CALGARY)





STORMWATER TREATMENT, WILDLIFE HABITAT

ACCESS AND CIRCULATION

# PRECEDENT: WETLANDS





ELK ISLAND PYLYPOW STORMWATER TREATMENT WETLAND (AND KENNEDALE)

# PROPOSED CONDITION: VEGETATION



# PROPOSED CONDITION: WILDLIFE MOVEMENT





# PROPOSED CONDITION



# PRECEDENT: BROOKLYN BRIDGE PARK





FLEXIBLE LAWNS HOSTING EVENTS

FRAMING VIEWS













# EXISTING PATHWAYS CONDITION



**EXISTING** 

10 m

# PROPOSED PATHWAYS



PROPOSED 10 m



### **SPLIT PATH PROMENADE**

# PROPOSED PATHWAYS



### **SPLIT PATH PROMENADE**

# EXISTING PATHWAYS CONDITION



**EXISTING** 

10 m

### **SPLIT PATH PROMENADE**

# PROPOSED PATHWAYS



PROPOSED 10 m













## PROPOSED PATHWAYS



## EXISTING PATHWAYS CONDITION



**EXISTING** 

## PROPOSED PATHWAYS



PROPOSED 10 m



### **COMBINED PATH PROMENADE**

## PROPOSED PATHWAYS



#### **COMBINED PATH PROMENADE**

## EXISTING PATHWAYS CONDITION



**EXISTING** 

#### **COMBINED PATH PROMENADE**

## PROPOSED PATHWAYS



**PROPOSED** 









### HIGH LEVEL BRIDGE HILL





#### **HIGH LEVEL BRIDGE HILL**

### EXISTING PATHWAYS CONDITION



**EXISTING** 

#### **HIGH LEVEL BRIDGE HILL**

## PROPOSED PATHWAYS



**PROPOSED** 













## EXISTING PATHWAYS CONDITION



EXISTING

## PROPOSED PATHWAYS



PROPOSED 10 m

### EXISTING PATHWAYS CONDITION



**EXISTING** 

## PROPOSED PATHWAYS



10 m

PROPOSED

#### **ROSSDALE LANDING**

## EXISTING PATHWAYS CONDITION



**EXISTING** 

#### **ROSSDALE LANDING**

## PROPOSED