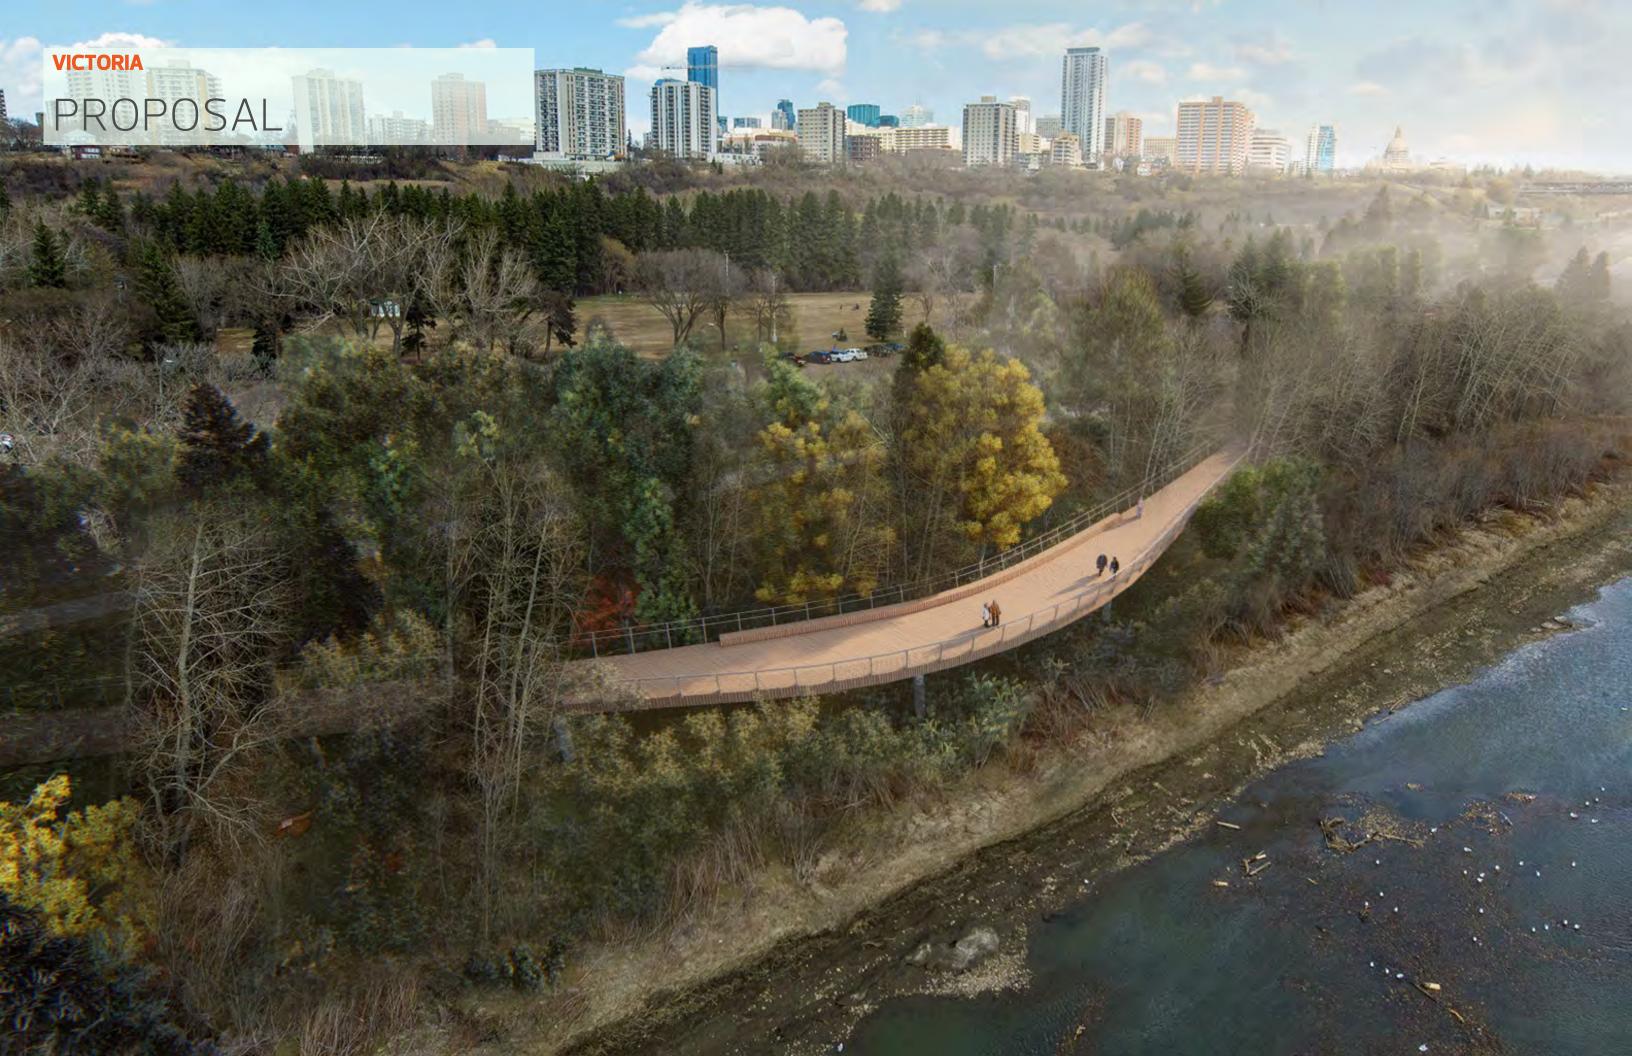

NE FREEWAY



PARK AS RESULT OF PARTIAL COMPLETION





# PROPOSED STORMWATER SYSTEM







# PRECEDENT: DALE HODGES PARK (CALGARY)





STORMWATER TREATMENT, WILDLIFE HABITAT

ACCESS AND CIRCULATION

# PRECEDENT: WETLANDS





ELK ISLAND PYLYPOW STORMWATER TREATMENT WETLAND (AND KENNEDALE)

# PROPOSED CONDITION: VEGETATION



# PROPOSED CONDITION: WILDLIFE MOVEMENT





# PROPOSED CONDITION



# PRECEDENT: BROOKLYN BRIDGE PARK





FLEXIBLE LAWNS HOSTING EVENTS

FRAMING VIEWS













# EXISTING PATHWAYS CONDITION



**EXISTING** 

10 m

# PROPOSED PATHWAYS



PROPOSED 10 m



### **SPLIT PATH PROMENADE**

# PROPOSED PATHWAYS



### **SPLIT PATH PROMENADE**

# EXISTING PATHWAYS CONDITION



**EXISTING** 

10 m

### **SPLIT PATH PROMENADE**

# PROPOSED PATHWAYS



PROPOSED 10 m













## PROPOSED PATHWAYS



## EXISTING PATHWAYS CONDITION



**EXISTING** 

## PROPOSED PATHWAYS



PROPOSED 10 m



### **COMBINED PATH PROMENADE**

## PROPOSED PATHWAYS



#### **COMBINED PATH PROMENADE**

## EXISTING PATHWAYS CONDITION



**EXISTING** 

#### **COMBINED PATH PROMENADE**

## PROPOSED PATHWAYS



**PROPOSED** 









### HIGH LEVEL BRIDGE HILL





#### **HIGH LEVEL BRIDGE HILL**

### EXISTING PATHWAYS CONDITION



**EXISTING** 

#### **HIGH LEVEL BRIDGE HILL**

## PROPOSED PATHWAYS



**PROPOSED** 













## EXISTING PATHWAYS CONDITION



EXISTING

## PROPOSED PATHWAYS



PROPOSED 10 m

### EXISTING PATHWAYS CONDITION



**EXISTING** 

## PROPOSED PATHWAYS



10 m

PROPOSED

#### **ROSSDALE LANDING**

## EXISTING PATHWAYS CONDITION



**EXISTING** 

#### **ROSS