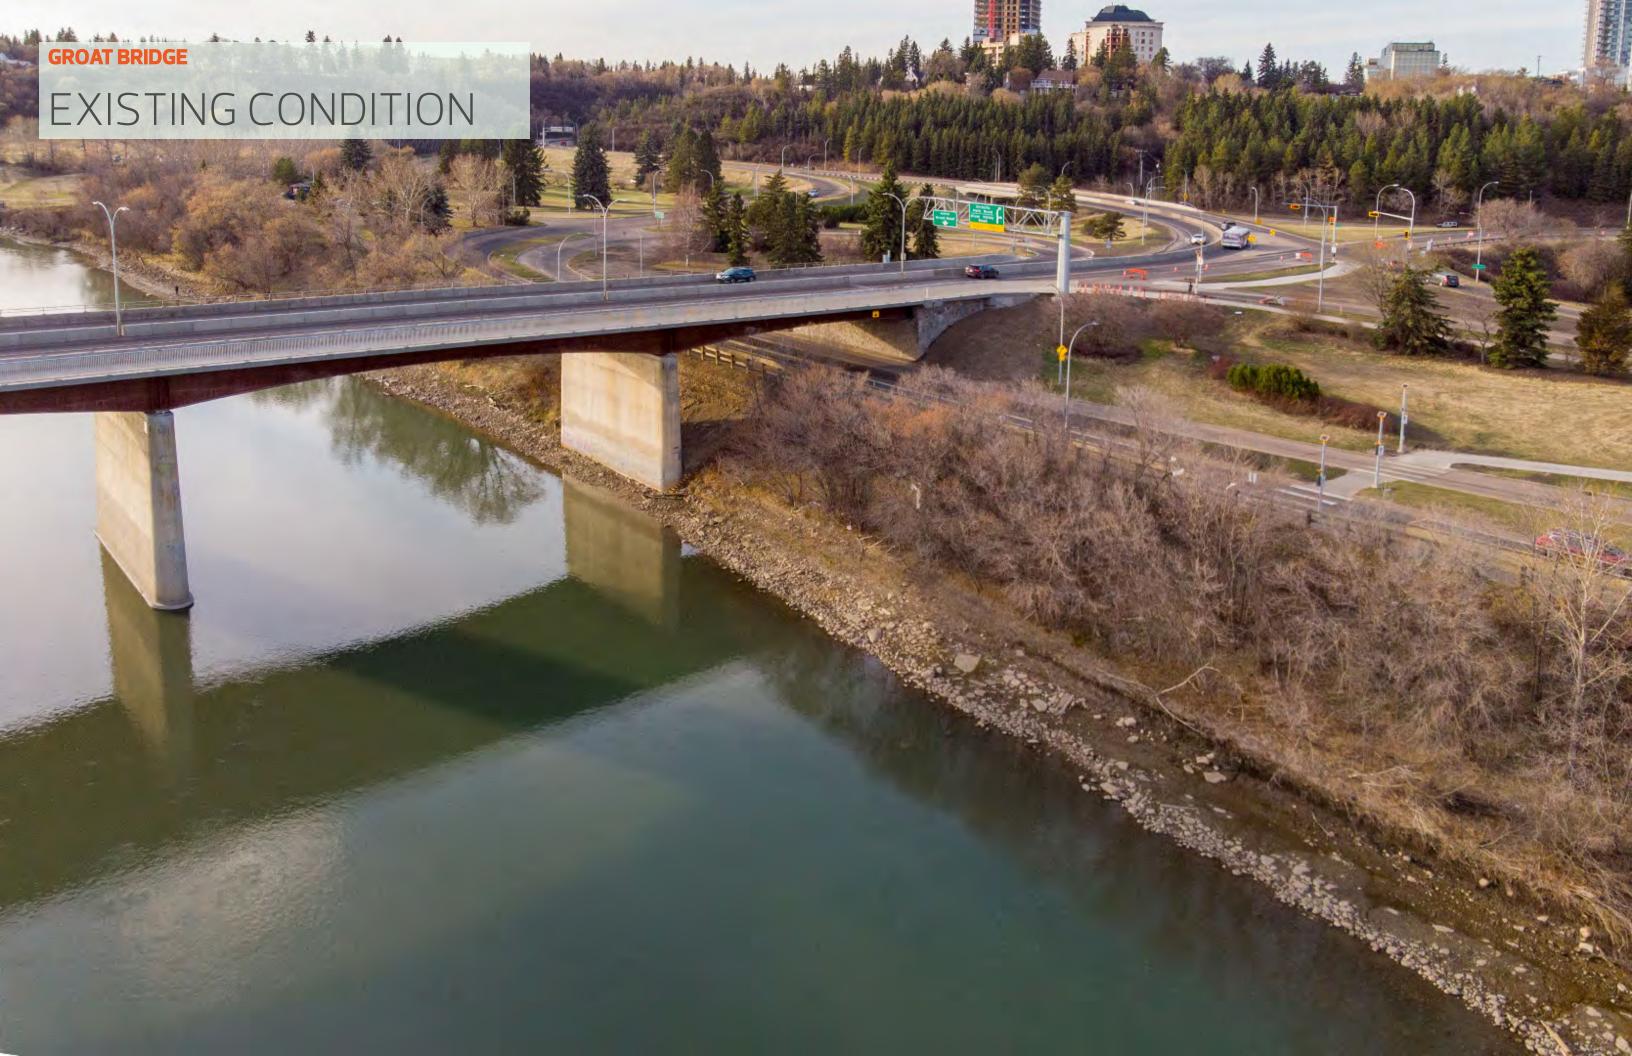

improving **access** into and within the river valley network, the Promenade provides diverse opportunities for riverfront **gathering** and **recreation** not found anywhere else in the region.

















# EARLY 20<sup>TH</sup> CENTURY FABRIC



PROPOSED FREEWAY NETWORK c. 1960s



PROPOSED MacKINNON RAVINE FREEWAY



PARK AS RESULT OF PARTIAL COMPLETION





# PROPOSED STORMWATER SYSTEM







# PRECEDENT: DALE HODGES PARK (CALGARY)





STORMWATER TREATMENT, WILDLIFE HABITAT

ACCESS AND CIRCULATION

# PRECEDENT: WETLANDS





ELK ISLAND PYLYPOW STORMWATER TREATMENT WETLAND (AND KENNEDALE)

# PROPOSED CONDITION: VEGETATION



# PROPOSED CONDITION: WILDLIFE MOVEMENT





# PROPOSED CONDITION



# PRECEDENT: BROOKLYN BRIDGE PARK





FLEXIBLE LAWNS HOSTING EVENTS

FRAMING VIEWS













# EXISTING PATHWAYS CONDITION



**EXISTING** 

10 m

# PROPOSED PATHWAYS



PROPOSED 10 m



### **SPLIT PATH PROMENADE**

# PROPOSED PATHWAYS



### **SPLIT PATH PROMENADE**

# EXISTING PATHWAYS CONDITION



**EXISTING** 

10 m

### **SPLIT PATH PROMENADE**

# PROPOSED PATHWAYS



PROPOSED 10 m













## PROPOSED PATHWAYS



## EXISTING PATHWAYS CONDITION



**EXISTING** 

## PROPOSED PATHWAYS



PROPOSED 10 m



### **COMBINED PATH PROMENADE**

## PROPOSED PATHWAYS



#### **COMBINED PATH PROMENADE**

## EXISTING PATHWAYS CONDITION



**EXISTING** 

#### **COMBINED PATH PROMENADE**

## PROPOSED PATHWAYS



**PROPOSED** 









### HIGH LEVEL BRIDGE HILL





#### **HIGH LEVEL BRIDGE HILL**

### EXISTING PATHWAYS CONDITION



**EXISTING** 

#### **HIGH LEVEL BRIDGE HILL