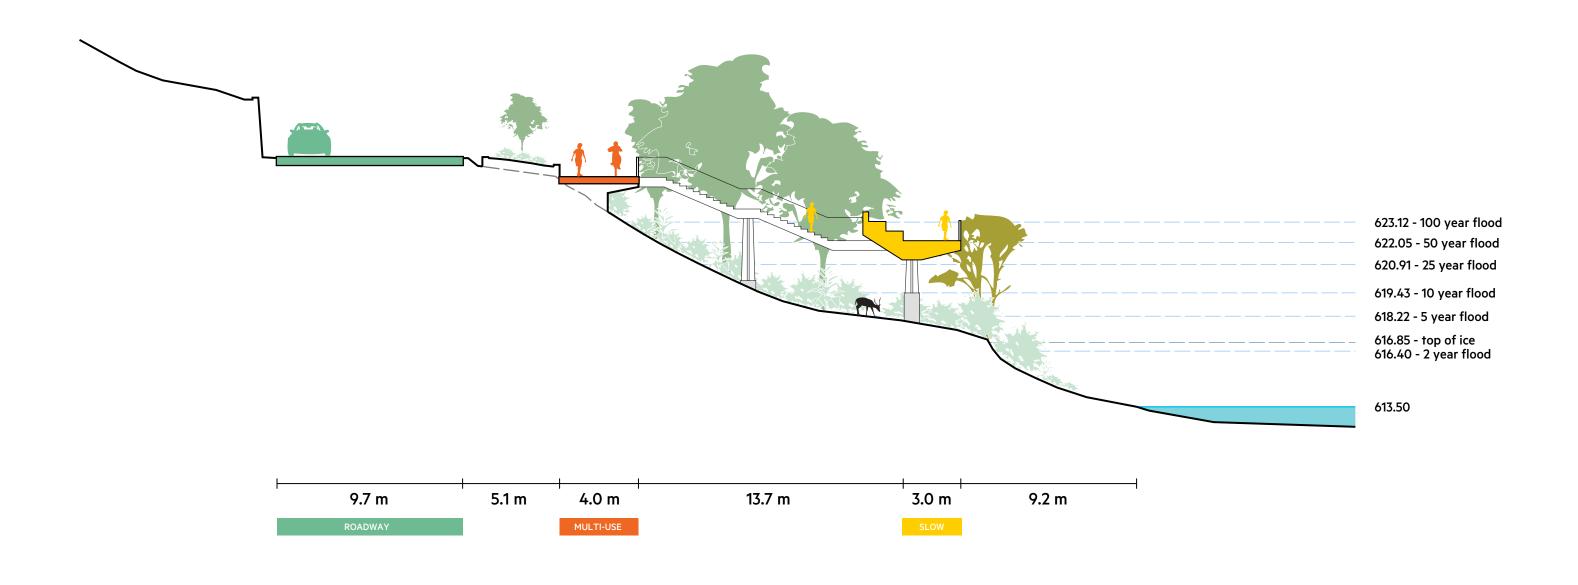

DITION



**EXISTING** 

10 m

### **SPLIT PATH PROMENADE**

# PROPOSED PATHWAYS



PROPOSED 10 m













## PROPOSED PATHWAYS



## EXISTING PATHWAYS CONDITION



**EXISTING** 

## PROPOSED PATHWAYS



PROPOSED 10 m



### **COMBINED PATH PROMENADE**

## PROPOSED PATHWAYS



#### **COMBINED PATH PROMENADE**

## EXISTING PATHWAYS CONDITION



**EXISTING** 

#### **COMBINED PATH PROMENADE**

## PROPOSED PATHWAYS



**PROPOSED** 









### HIGH LEVEL BRIDGE HILL





#### **HIGH LEVEL BRIDGE HILL**

### EXISTING PATHWAYS CONDITION



**EXISTING** 

#### **HIGH LEVEL BRIDGE HILL**

## PROPOSED PATHWAYS



**PROPOSED** 













## EXISTING PATHWAYS CONDITION



EXISTING

## PROPOSED PATHWAYS



PROPOSED 10 m

### EXISTING PATHWAYS CONDITION



**EXISTING** 

## PROPOSED PATHWAYS



10 m

PROPOSED

#### **ROSSDALE LANDING**

## EXISTING PATHWAYS CONDITION



**EXISTING** 

#### **ROSSDALE LANDING**

## PROPOSED PATHWAYS



PROPOSED 10 m





### **ROSSDALE POWER PLANT**



#### **ROSSDALE POWER PLANT**



## PROPOSED CONDITION - INDUSTRIAL HERITAGE



## PROPOSED CONDITION: CIRCULATION



## PROPOSED CONDITION: PLANTING











## FOUNTAIN/ART PRECEDENT: 140 WEST PLAZA





FOUNTAIN FRAMING SPACE

TRANSFORMS THE PLAZA WITH COLOR AND LUMINOSITY









### PRECEDENT: EVERGREEN BRICKWORKS





**EVERGREEN BRICKWORKS** 

**EVERGREEN BRICKWORKS** 





## NORTH SASKATCHEWAN RIVER ICE





ICE BREAK UP ICE ON THE BANK





## PRECEDENTS





CALGARY RIVERWALK

MULINI BEACH

### EXISTING PATHWAYS CONDITION



EXISTING 10 m

## PROPOSED PATHWAYS



PROPOSED 10 m

####