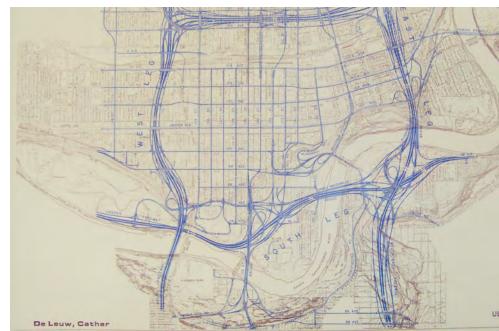

# EARLY 20<sup>TH</sup> CENTURY FABRIC

PROPOSED FREEWAY NETWORK c. 1960s

PROPOSED MacKINNON RAVINE FREEWAY

PARK AS RESULT OF PARTIAL COMPLETION