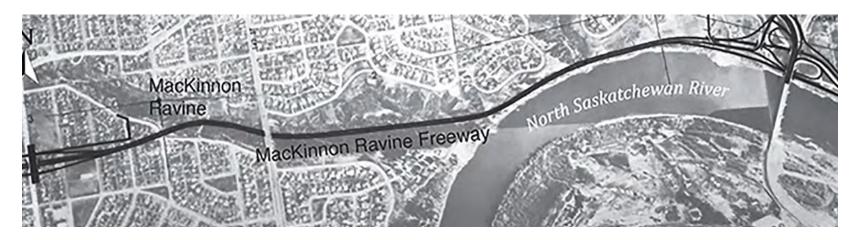

# EARLY 20<sup>TH</sup> CENTURY FABRIC

PROPOSED FREEWAY NETWORK c. 1960s

PROPOSED MacKINNON RAVINE FREEWAY

PARK AS RESULT OF PARTIAL COMPLETION