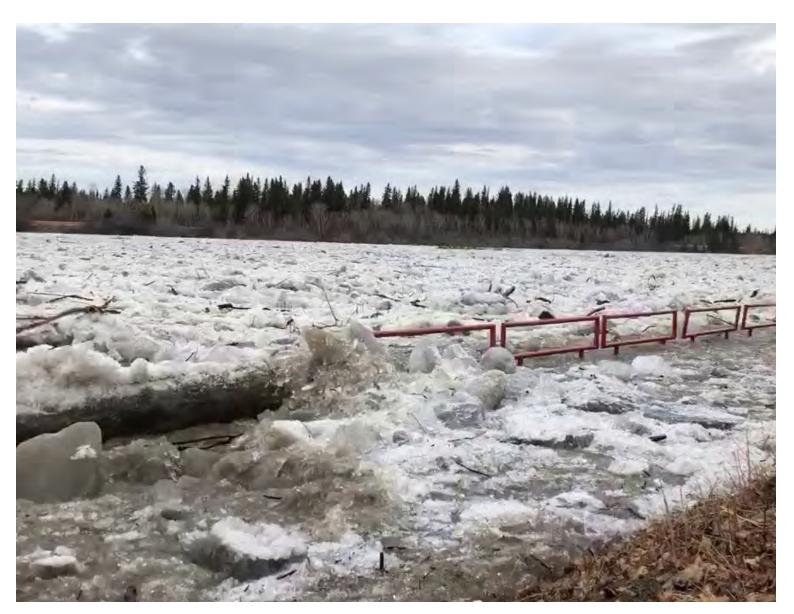

**PROPOSED** 













## EXISTING PATHWAYS CONDITION



EXISTING

## PROPOSED PATHWAYS



PROPOSED 10 m

### EXISTING PATHWAYS CONDITION



**EXISTING** 

## PROPOSED PATHWAYS



10 m

PROPOSED

#### **ROSSDALE LANDING**

## EXISTING PATHWAYS CONDITION



**EXISTING** 

#### **ROSSDALE LANDING**

## PROPOSED PATHWAYS



PROPOSED 10 m





### **ROSSDALE POWER PLANT**



#### **ROSSDALE POWER PLANT**



## PROPOSED CONDITION - INDUSTRIAL HERITAGE



## PROPOSED CONDITION: CIRCULATION



## PROPOSED CONDITION: PLANTING











## FOUNTAIN/ART PRECEDENT: 140 WEST PLAZA





FOUNTAIN FRAMING SPACE

TRANSFORMS THE PLAZA WITH COLOR AND LUMINOSITY









### PRECEDENT: EVERGREEN BRICKWORKS





**EVERGREEN BRICKWORKS** 

**EVERGREEN BRICKWORKS** 





## NORTH SASKATCHEWAN RIVER ICE





ICE BREAK UP ICE ON THE BANK





## PRECEDENTS





CALGARY RIVERWALK

MULINI BEACH

### EXISTING PATHWAYS CONDITION



EXISTING 10 m

## PROPOSED PATHWAYS



PROPOSED 10 m

#### **EPCOR WATER TREATMENT PLANT**

### EXISTING PATHWAYS CONDITION



**EXISTING** 

10 m

#### **EPCOR WATER TREATMENT PLANT**

### PROPOSED PATHWAYS



**PROPOSED** 

10 m











### EXISTING PATHWAYS CONDITION



**EXISTING** 

10 m

## PROPOSED PATHWAYS



PROPOSED 10 m