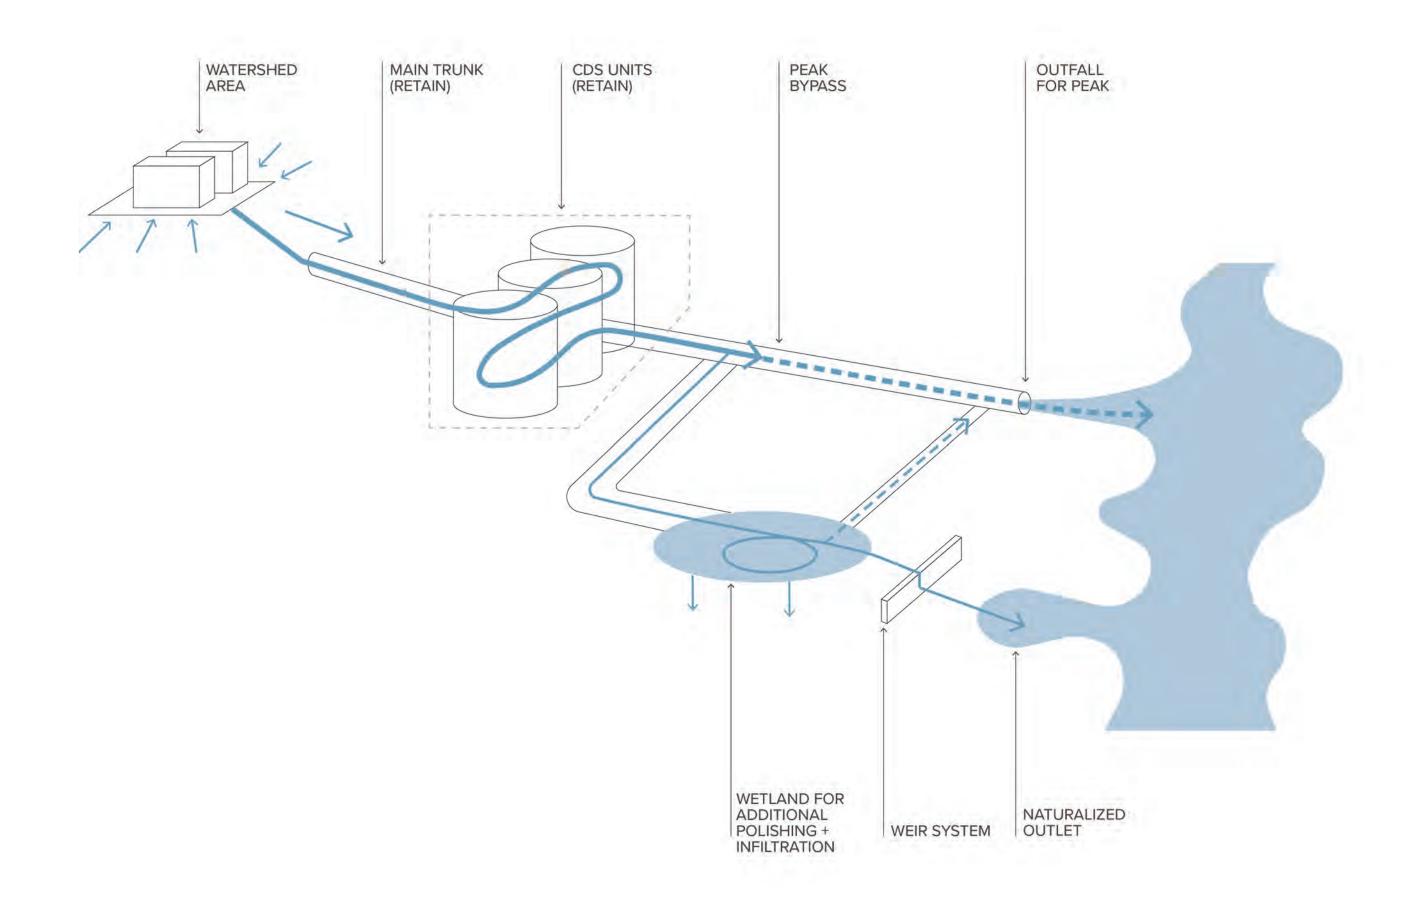

remiere riverfront destination, this incredibly vibrant public space evokes a unique sense of place in Canada's northernmost major city.

The Touch the Water Promenade **celebrates** the central River Valley's multi-layered history and special significance to Indigenous Nations and Communities, **restores** its natural systems and resiliency, and **re-connects** the central city to the river.

By improving **access** into and within the river valley network, the Promenade provides diverse opportunities for riverfront **gathering** and **recreation** not found anywhere else in the region.

















# EARLY 20<sup>TH</sup> CENTURY FABRIC



PROPOSED FREEWAY NETWORK c. 1960s



PROPOSED MacKINNON RAVINE FREEWAY



PARK AS RESULT OF PARTIAL COMPLETION





# PROPOSED STORMWATER SYSTEM







# PRECEDENT: DALE HODGES PARK (CALGARY)





STORMWATER TREATMENT, WILDLIFE HABITAT

ACCESS AND CIRCULATION

# PRECEDENT: WETLANDS





ELK ISLAND PYLYPOW STORMWATER TREATMENT WETLAND (AND KENNEDALE)

# PROPOSED CONDITION: VEGETATION



# PROPOSED CONDITION: WILDLIFE MOVEMENT





# PROPOSED CONDITION



# PRECEDENT: BROOKLYN BRIDGE PARK





FLEXIBLE LAWNS HOSTING EVENTS

FRAMING VIEWS













# EXISTING PATHWAYS CONDITION



**EXISTING** 

10 m

# PROPOSED PATHWAYS



PROPOSED 10 m



### **SPLIT PATH PROMENADE**

# PROPOSED PATHWAYS



### **SPLIT PATH PROMENADE**

# EXISTING PATHWAYS CONDITION



**EXISTING** 

10 m

### **SPLIT PATH PROMENADE**

# PROPOSED PATHWAYS



PROPOSED 10 m













## PROPOSED PATHWAYS



## EXISTING PATHWAYS CONDITION



**EXISTING** 

## PROP