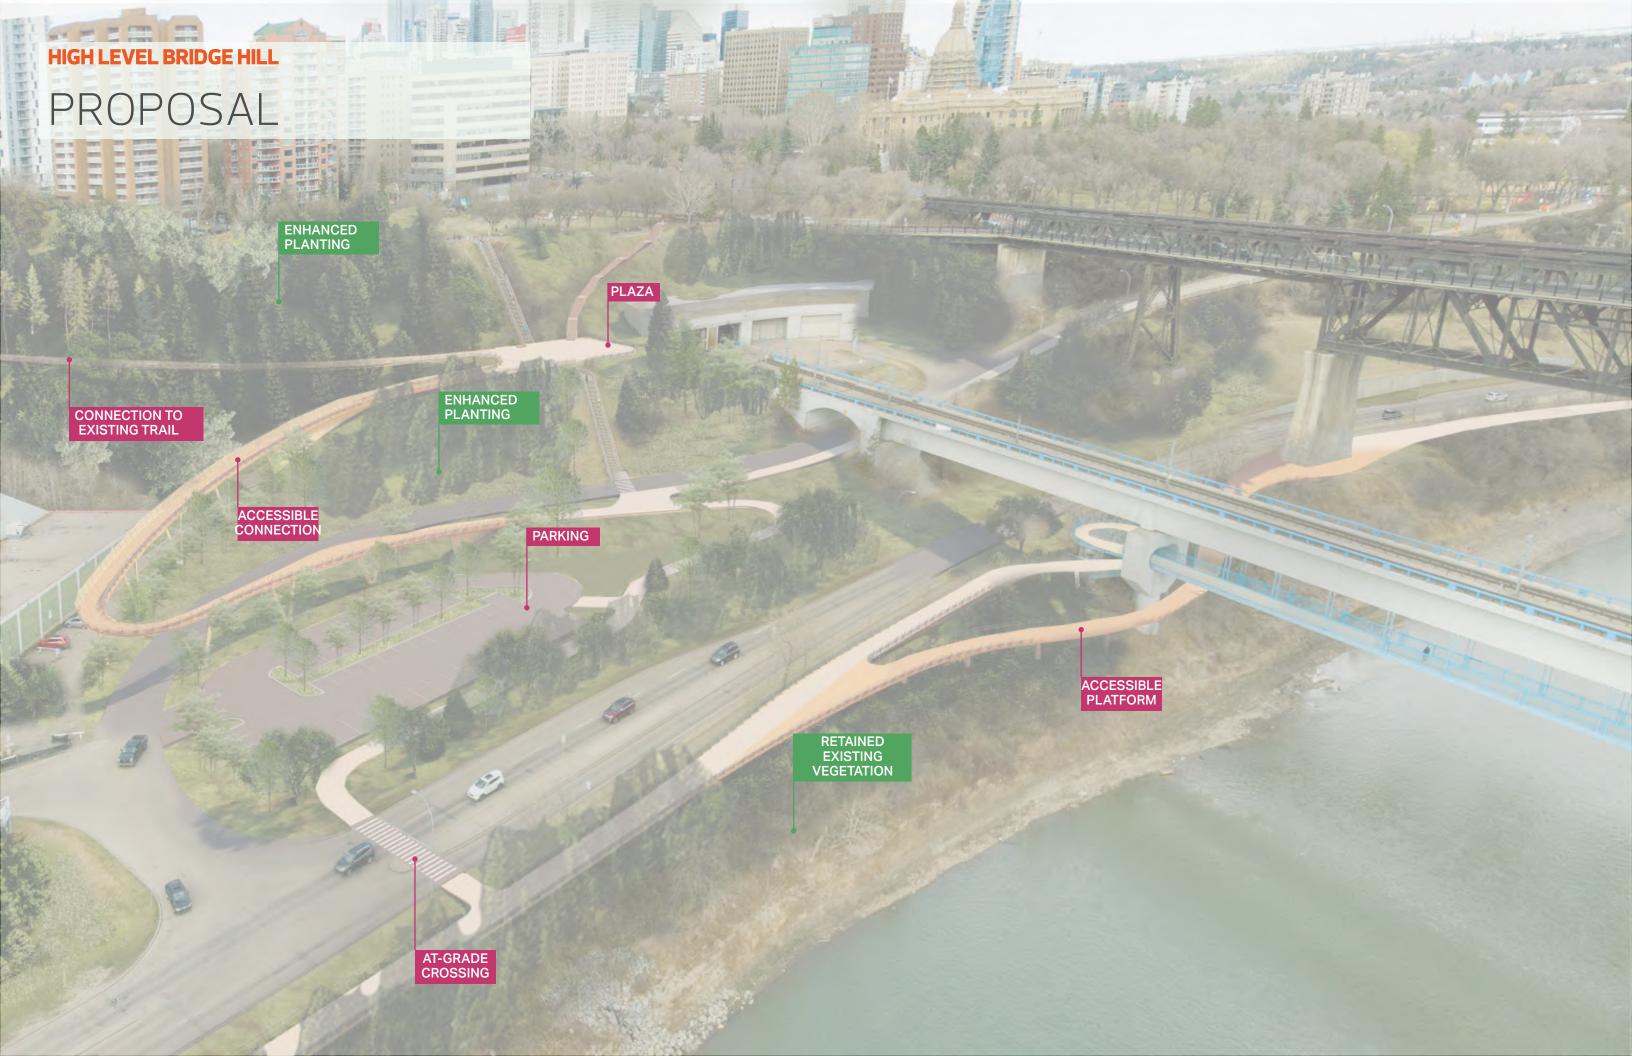

CONDITION: WILDLIFE MOVEMENT





# PROPOSED CONDITION



# PRECEDENT: BROOKLYN BRIDGE PARK





FLEXIBLE LAWNS HOSTING EVENTS

FRAMING VIEWS













# EXISTING PATHWAYS CONDITION



**EXISTING** 

10 m

# PROPOSED PATHWAYS



PROPOSED 10 m



### **SPLIT PATH PROMENADE**

# PROPOSED PATHWAYS



### **SPLIT PATH PROMENADE**

# EXISTING PATHWAYS CONDITION



**EXISTING** 

10 m

### **SPLIT PATH PROMENADE**

# PROPOSED PATHWAYS



PROPOSED 10 m













## PROPOSED PATHWAYS



## EXISTING PATHWAYS CONDITION



**EXISTING** 

## PROPOSED PATHWAYS



PROPOSED 10 m



### **COMBINED PATH PROMENADE**

## PROPOSED PATHWAYS



#### **COMBINED PATH PROMENADE**

## EXISTING PATHWAYS CONDITION



**EXISTING** 

#### **COMBINED PATH PROMENADE**

## PROPOSED PATHWAYS



**PROPOSED** 









### HIGH LEVEL BRIDGE HILL





#### **HIGH LEVEL BRIDGE HILL**

### EXISTING PATHWAYS CONDITION



**EXISTING** 

#### **HIGH LEVEL BRIDGE HILL**

## PROPOSED PATHWAYS



**PROPOSED** 













## EXISTING PATHWAYS CONDITION



EXISTING

## PROPOSED PATHWAYS



PROPOSED 10 m

### EXISTING PATHWAYS CONDITION



**EXISTING** 

## PROPOSED PATHWAYS



10 m

PROPOSED

#### **ROSSDALE LANDING**

## EXISTING PATHWAYS CONDITION



**EXISTING** 

#### **ROSSDALE LANDING**

## PROPOSED PATHWAYS



PROPOSED 10 m





### **ROSSDALE POWER PLANT**



#### **ROSSDALE POWER PLANT**



## PROPOSED CONDITION - INDUSTRIAL HERITAGE



## PROPOSED CONDITION: CIRCULATION



## PROPOSED CONDITION: PLANTING











## FOUNTAIN/ART PRECEDENT: 140 WEST PLAZA





FOUNTAIN FRAMING SPACE

TRANSFORMS THE P