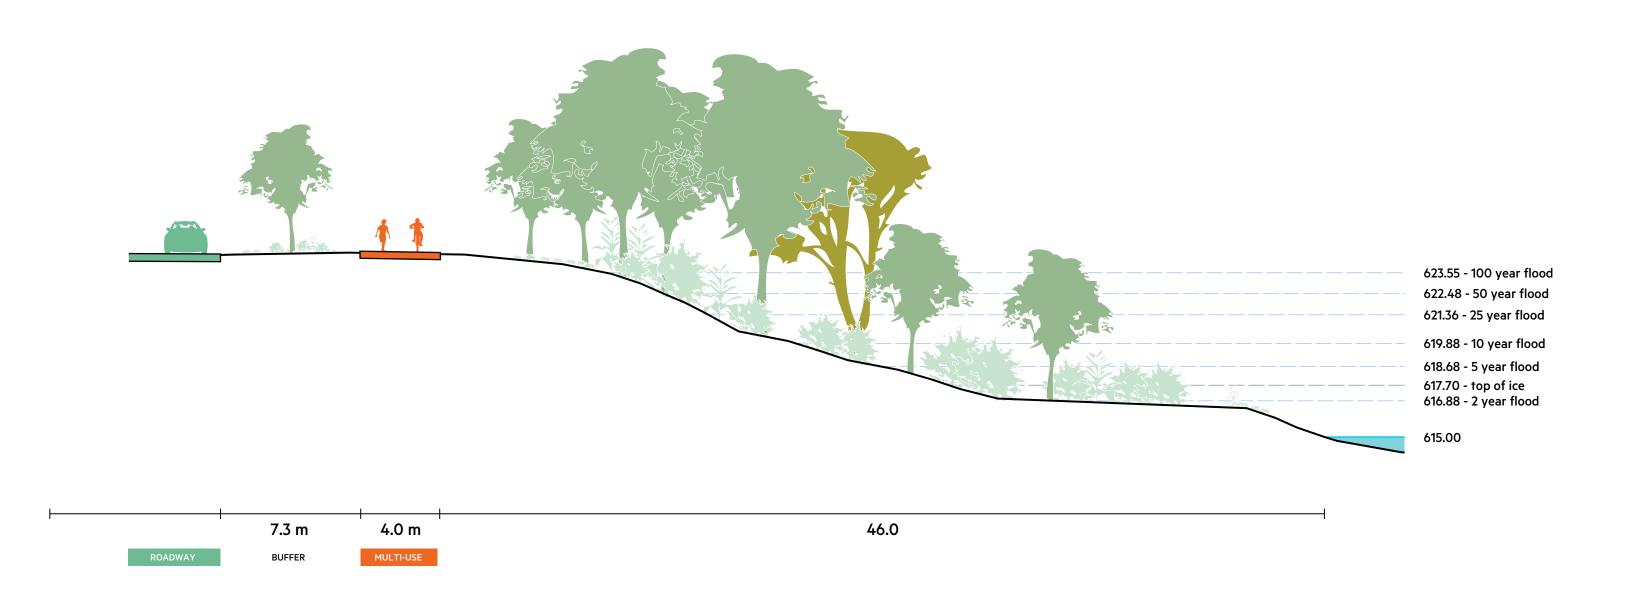

OSED STORMWATER SYSTEM







# PRECEDENT: DALE HODGES PARK (CALGARY)





STORMWATER TREATMENT, WILDLIFE HABITAT

ACCESS AND CIRCULATION

# PRECEDENT: WETLANDS





ELK ISLAND PYLYPOW STORMWATER TREATMENT WETLAND (AND KENNEDALE)

# PROPOSED CONDITION: VEGETATION



# PROPOSED CONDITION: WILDLIFE MOVEMENT





# PROPOSED CONDITION



# PRECEDENT: BROOKLYN BRIDGE PARK





FLEXIBLE LAWNS HOSTING EVENTS

FRAMING VIEWS













# EXISTING PATHWAYS CONDITION



**EXISTING** 

10 m

# PROPOSED PATHWAYS



PROPOSED 10 m



### **SPLIT PATH PROMENADE**

# PROPOSED PATHWAYS



### **SPLIT PATH PROMENADE**

# EXISTING PATHWAYS CONDITION



**EXISTING** 

10 m

### **SPLIT PATH PROMENADE**

# PROPOSED PATHWAYS



PROPOSED 10 m













## PROPOSED PATHWAYS



## EXISTING PATHWAYS CONDITION



**EXISTING** 

## PROPOSED PATHWAYS



PROPOSED 10 m



### **COMBINED PATH PROMENADE**

## PROPOSED PATHWAYS



#### **COMBINED PATH PROMENADE**

## EXISTING PATHWAYS CONDITION



**EXISTING** 

#### **COMBINED PATH PROMENADE**

## PROPOSED PATHWAYS



**PROPOSED** 









### HIGH LEVEL BRIDGE HILL





#### **HIGH LEVEL BRIDGE HILL**

### EXISTING PATHWAYS CONDITION



**EXISTING** 

#### **HIGH LEVEL BRIDGE HILL**

## PROPOSED PATHWAYS



**PROPOSED** 













## EXISTING PATHWAYS CONDITION



EXISTING

## PROPOSED PATHWAYS



PROPOSED 10 m

### EXISTING PATHWAYS CONDITION



**EXISTING** 

## PROPOSED PATHWAYS



10 m

PROPOSED

#### **ROSSDALE LANDING**

## EXISTING PATHWAYS CONDITION



**EXISTING** 

#### **ROSSDALE LANDING**

## PROPOSED PATHWAYS



PROPOSED 10 m





###