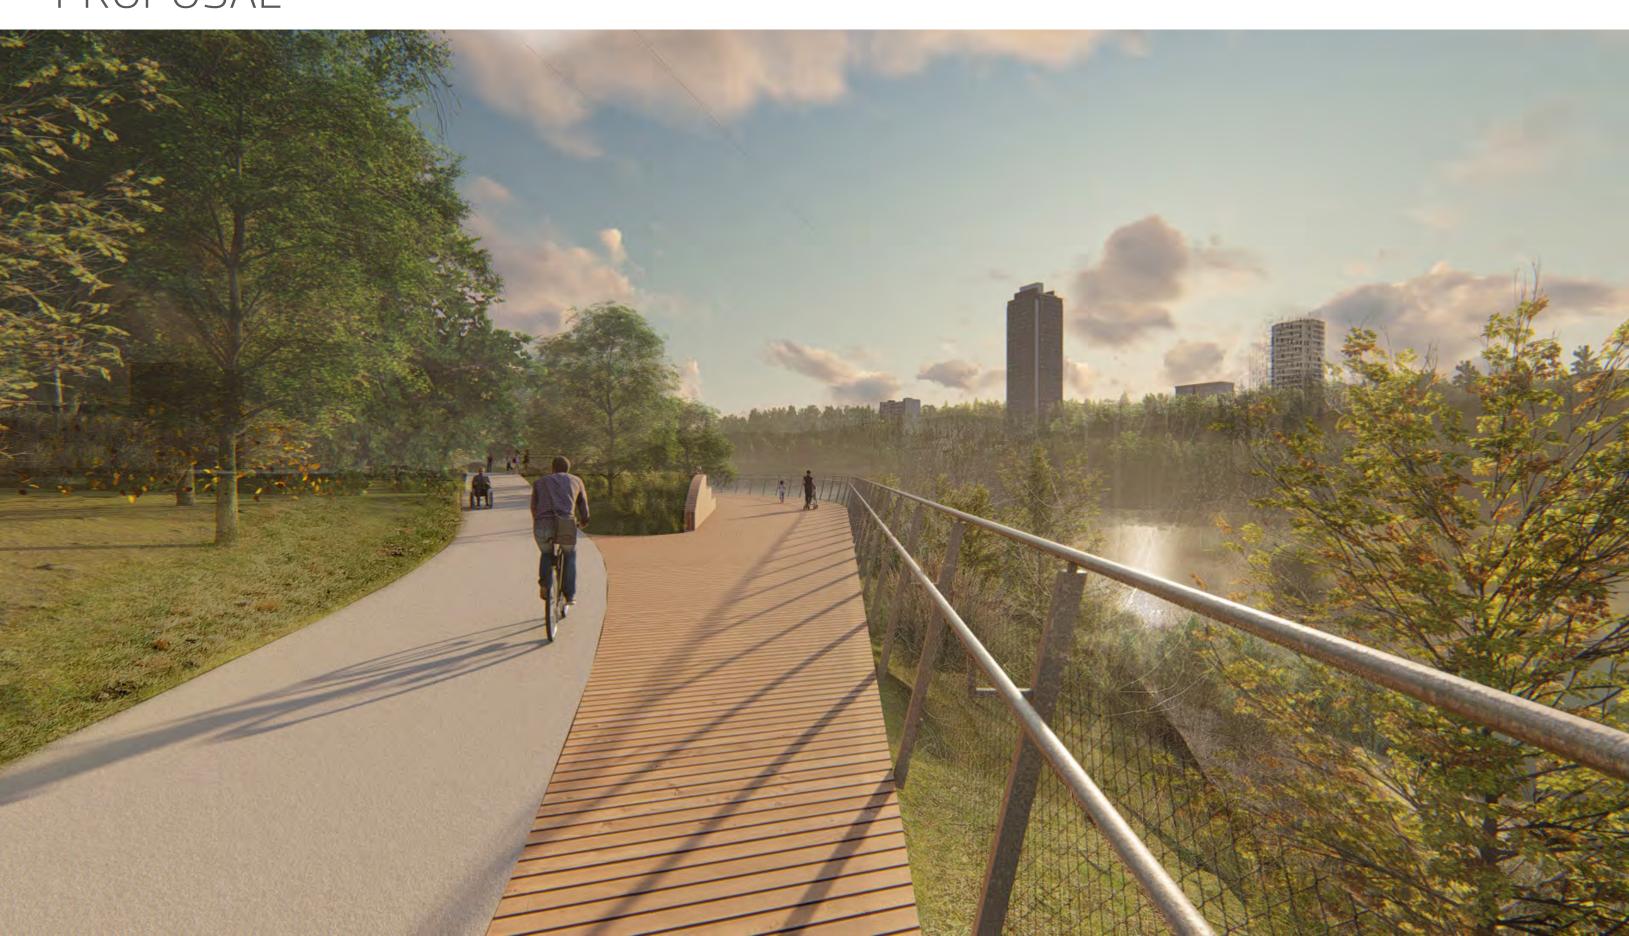

POWER PLANT**



#### **ROSSDALE POWER PLANT**



## PROPOSED CONDITION - INDUSTRIAL HERITAGE



## PROPOSED CONDITION: CIRCULATION



## PROPOSED CONDITION: PLANTING











## FOUNTAIN/ART PRECEDENT: 140 WEST PLAZA





FOUNTAIN FRAMING SPACE

TRANSFORMS THE PLAZA WITH COLOR AND LUMINOSITY









### PRECEDENT: EVERGREEN BRICKWORKS





**EVERGREEN BRICKWORKS** 

**EVERGREEN BRICKWORKS** 





## NORTH SASKATCHEWAN RIVER ICE





ICE BREAK UP ICE ON THE BANK





## PRECEDENTS





CALGARY RIVERWALK

MULINI BEACH

### EXISTING PATHWAYS CONDITION



EXISTING 10 m

## PROPOSED PATHWAYS



PROPOSED 10 m

#### **EPCOR WATER TREATMENT PLANT**

### EXISTING PATHWAYS CONDITION



**EXISTING** 

10 m

#### **EPCOR WATER TREATMENT PLANT**

### PROPOSED PATHWAYS



**PROPOSED** 

10 m











### EXISTING PATHWAYS CONDITION



**EXISTING** 

10 m

## PROPOSED PATHWAYS



PROPOSED 10 m