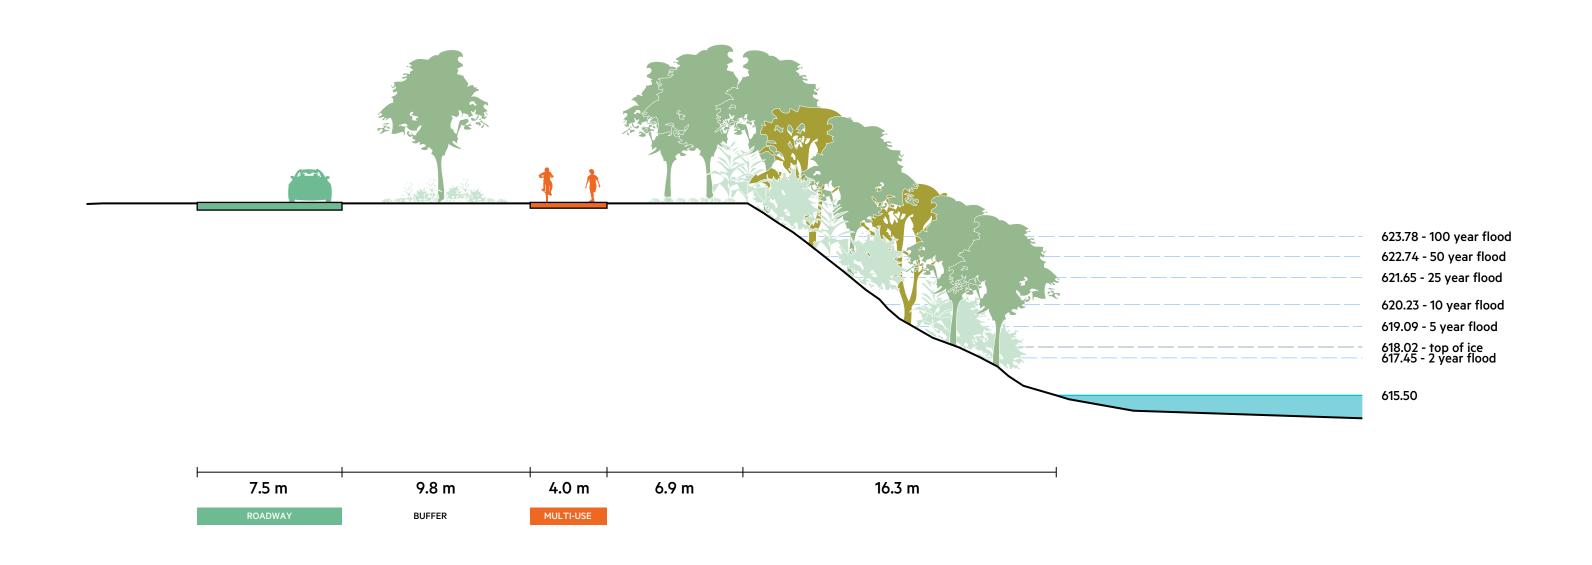

# EXISTING PATHWAYS CONDITION

**EXISTING** 

10 m

### **SPLIT PATH PROMENADE**