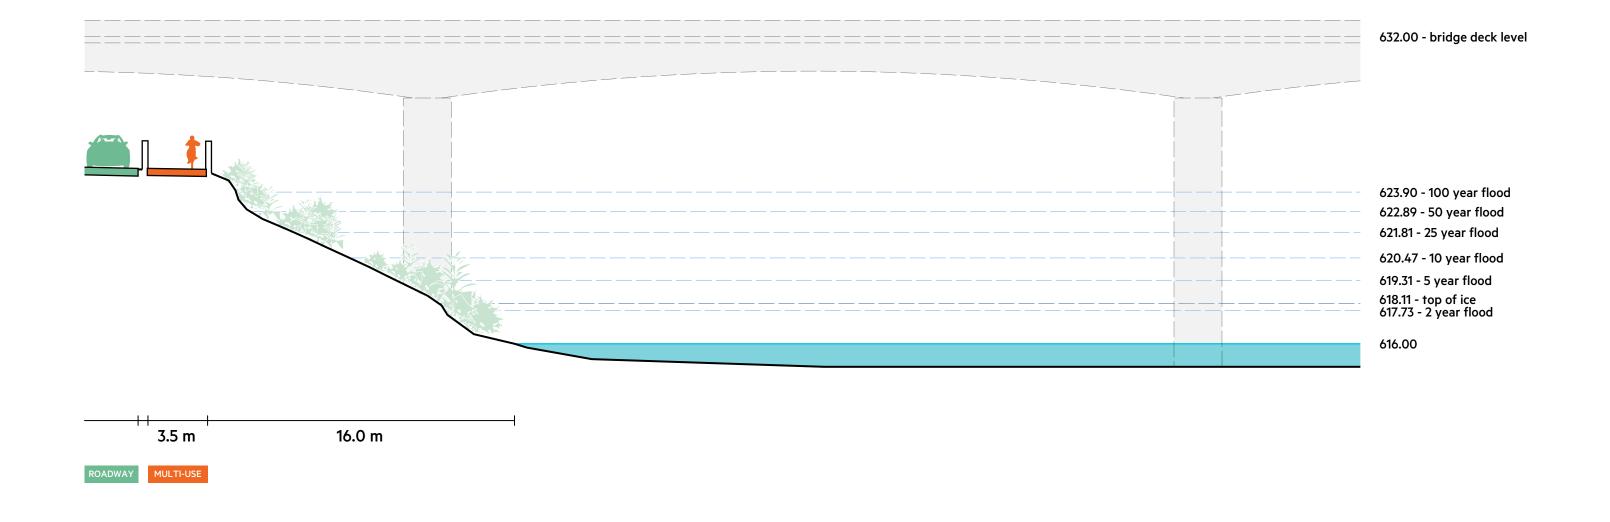

river valley network, the Promenade provides diverse opportunities for riverfront **gathering** and **recreation** not found anywhere else in the region.

















# EARLY 20<sup>TH</sup> CENTURY FABRIC



PROPOSED FREEWAY NETWORK c. 1960s



PROPOSED MacKINNON RAVINE FREEWAY



PARK AS RESULT OF PARTIAL COMPLETION





# PROPOSED STORMWATER SYSTEM







# PRECEDENT: DALE HODGES PARK (CALGARY)





STORMWATER TREATMENT, WILDLIFE HABITAT

ACCESS AND CIRCULATION

# PRECEDENT: WETLANDS





ELK ISLAND PYLYPOW STORMWATER TREATMENT WETLAND (AND KENNEDALE)

# PROPOSED CONDITION: VEGETATION



# PROPOSED CONDITION: WILDLIFE MOVEMENT





# PROPOSED CONDITION



# PRECEDENT: BROOKLYN BRIDGE PARK





FLEXIBLE LAWNS HOSTING EVENTS

FRAMING VIEWS













# EXISTING PATHWAYS CONDITION



**EXISTING** 

10 m

# PROPOSED PATHWAYS



PROPOSED 10 m



### **SPLIT PATH PROMENADE**

# PROPOSED PATHWAYS



### **SPLIT PATH PROMENADE**

# EXISTING PATHWAYS CONDITION



**EXISTING** 

10 m

### **SPLIT PATH PROMENADE**

# PROPOSED PATHWAYS



PROPOSED 10 m













## PROPOSED PATHWAYS



## EXISTING PATHWAYS CONDITION



**EXISTING** 

## PROPOSED PATHWAYS



PROPOSED 10 m



### **COMBINED PATH PROMENADE**

## PROPOSED PATHWAYS



#### **COMBINED PATH PROMENADE**

## EXISTING PATHWAYS CONDITION



**EXISTING** 

#### **COMBINED PATH PROMENADE**

## PROPOSED PATHWAYS



**PROPOSED** 









### HIGH LEVEL BRIDGE HILL





#### **HIGH LEVEL BRIDGE HILL**

### EXISTING PATHWAYS CONDITION



**EXISTING** 

#### **HIGH LEVEL BRIDGE HILL**

## PROPOSED PATHWAYS



**PROPOSED**