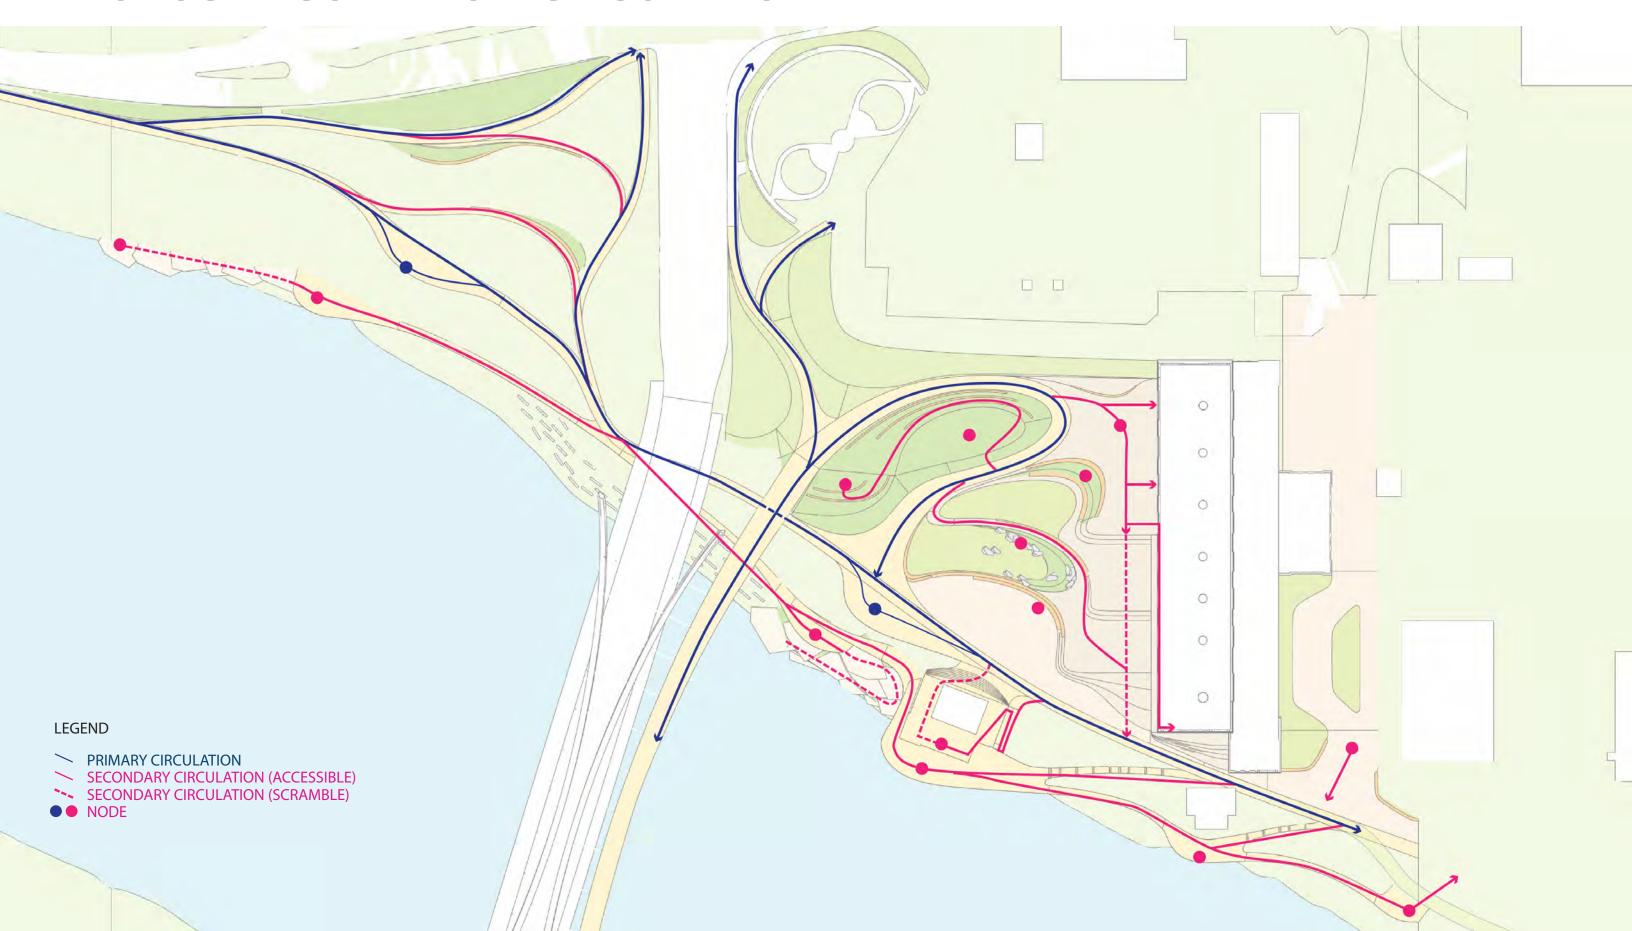

**

## EXISTING PATHWAYS CONDITION



**EXISTING** 

#### **COMBINED PATH PROMENADE**

## PROPOSED PATHWAYS



**PROPOSED** 









### HIGH LEVEL BRIDGE HILL





#### **HIGH LEVEL BRIDGE HILL**

### EXISTING PATHWAYS CONDITION



**EXISTING** 

#### **HIGH LEVEL BRIDGE HILL**

## PROPOSED PATHWAYS



**PROPOSED** 













## EXISTING PATHWAYS CONDITION



EXISTING

## PROPOSED PATHWAYS



PROPOSED 10 m

### EXISTING PATHWAYS CONDITION



**EXISTING** 

## PROPOSED PATHWAYS



10 m

PROPOSED

#### **ROSSDALE LANDING**

## EXISTING PATHWAYS CONDITION



**EXISTING** 

#### **ROSSDALE LANDING**

## PROPOSED PATHWAYS



PROPOSED 10 m





### **ROSSDALE POWER PLANT**



#### **ROSSDALE POWER PLANT**



## PROPOSED CONDITION - INDUSTRIAL HERITAGE



## PROPOSED CONDITION: CIRCULATION



## PROPOSED CONDITION: PLANTING











## FOUNTAIN/ART PRECEDENT: 140 WEST PLAZA





FOUNTAIN FRAMING SPACE

TRANSFORMS THE PLAZA WITH COLOR AND LUMINOSITY









### PRECEDENT: EVERGREEN BRICKWORKS





**EVERGREEN BRICKWORKS** 

**EVERGREEN BRICKWORKS** 





## NORTH SASKATCHEWAN RIVER ICE





ICE BREAK UP ICE ON THE BANK





## PRECEDENTS





CALGARY RIVERWALK

MULINI BEACH

### EXISTING PATHWAYS CONDITION



EXISTING 10 m

## PROPOSED PATHWAYS



PROPOSED 10 m

#### **EPCOR WATER TREATMENT PLANT**

### EXISTING PATHWAYS CONDITION



**EXISTING** 

10 m

#### **EPCOR WATER TREATMENT PLANT**

### PROPOSED PATHWAYS



**PROPOSED** 

10 m











### EXISTING PATHWAYS CONDITION



**EXISTING** 

10 m

## PROPOSED PATHWAYS



PROPOSED 10 m