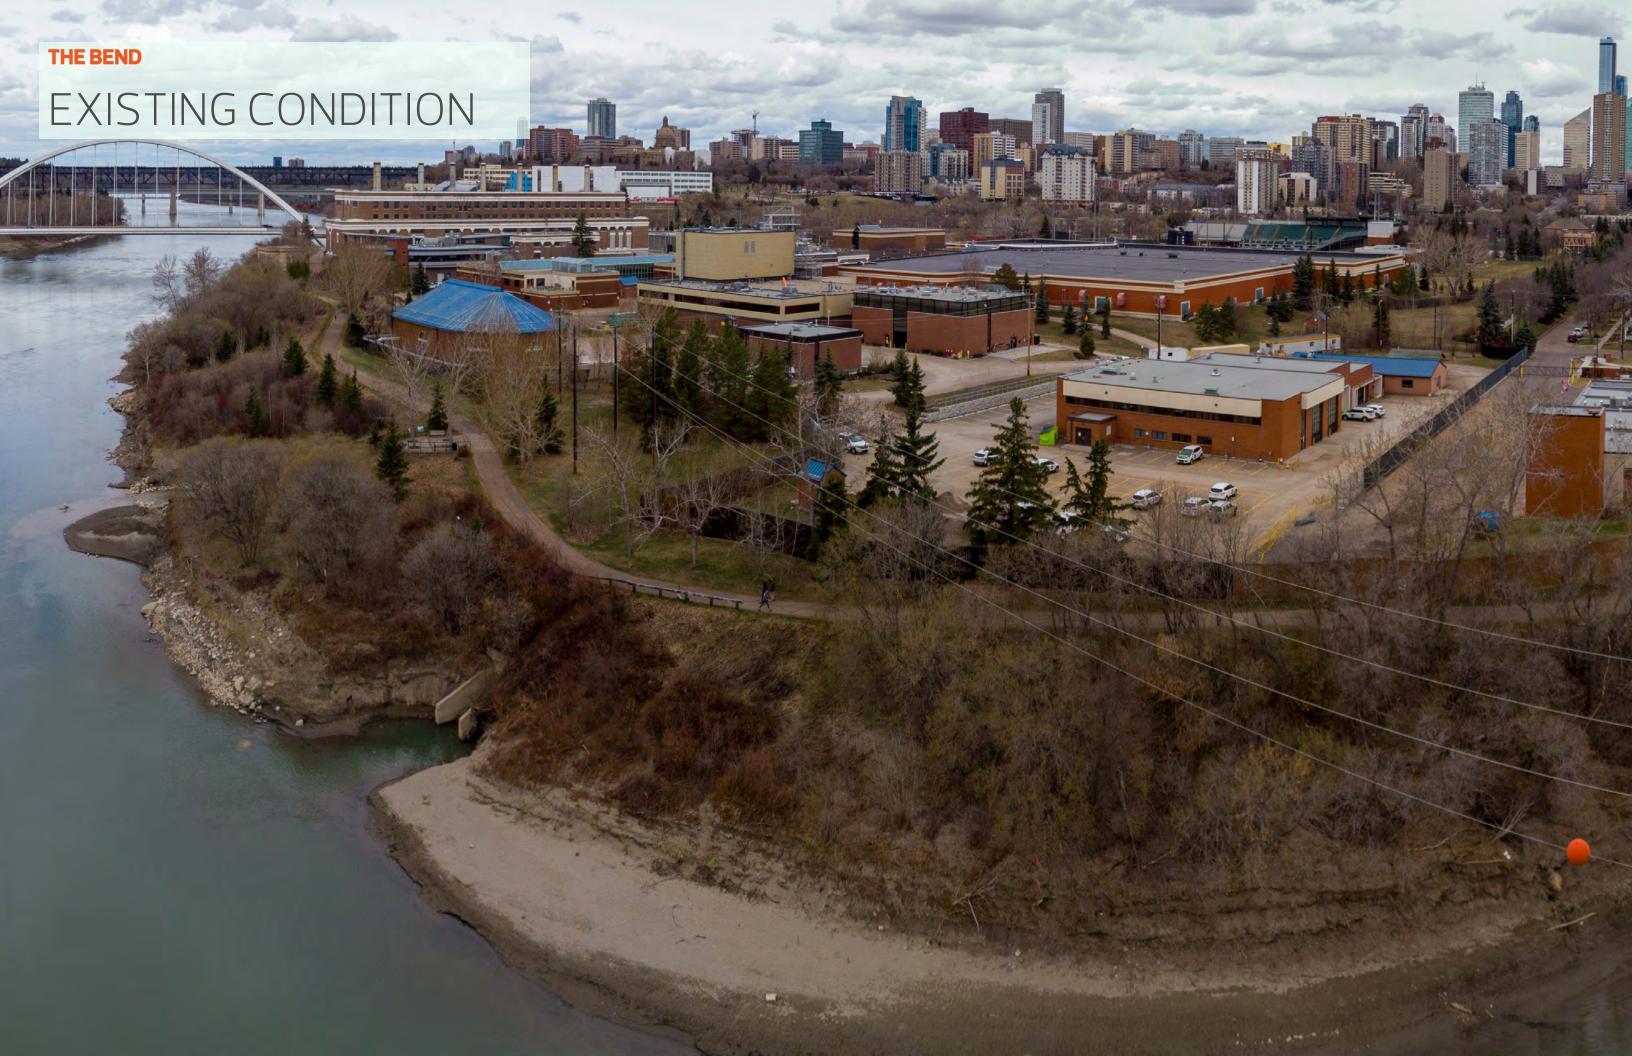

ALE POWER PLANT**



#### **ROSSDALE POWER PLANT**



## PROPOSED CONDITION - INDUSTRIAL HERITAGE



## PROPOSED CONDITION: CIRCULATION



## PROPOSED CONDITION: PLANTING











## FOUNTAIN/ART PRECEDENT: 140 WEST PLAZA





FOUNTAIN FRAMING SPACE

TRANSFORMS THE PLAZA WITH COLOR AND LUMINOSITY









### PRECEDENT: EVERGREEN BRICKWORKS





**EVERGREEN BRICKWORKS** 

**EVERGREEN BRICKWORKS** 





## NORTH SASKATCHEWAN RIVER ICE





ICE BREAK UP ICE ON THE BANK





## PRECEDENTS





CALGARY RIVERWALK

MULINI BEACH

### EXISTING PATHWAYS CONDITION



EXISTING 10 m

## PROPOSED PATHWAYS



PROPOSED 10 m

#### **EPCOR WATER TREATMENT PLANT**

### EXISTING PATHWAYS CONDITION



**EXISTING** 

10 m

#### **EPCOR WATER TREATMENT PLANT**

### PROPOSED PATHWAYS



**PROPOSED** 

10 m











### EXISTING PATHWAYS CONDITION



**EXISTING** 

10 m

## PROPOSED PATHWAYS



PROPOSED 10 m