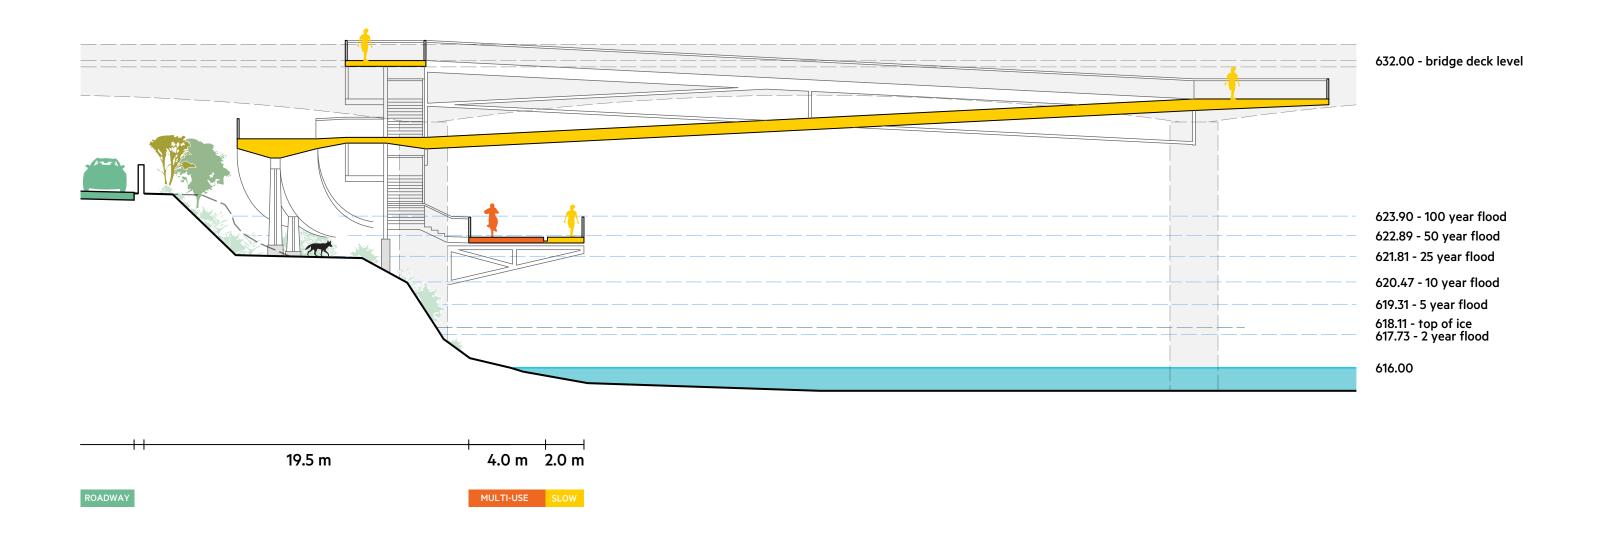

s diverse opportunities for riverfront **gathering** and **recreation** not found anywhere else in the region.

















# EARLY 20<sup>TH</sup> CENTURY FABRIC



PROPOSED FREEWAY NETWORK c. 1960s



PROPOSED MacKINNON RAVINE FREEWAY



PARK AS RESULT OF PARTIAL COMPLETION





# PROPOSED STORMWATER SYSTEM







# PRECEDENT: DALE HODGES PARK (CALGARY)





STORMWATER TREATMENT, WILDLIFE HABITAT

ACCESS AND CIRCULATION

# PRECEDENT: WETLANDS





ELK ISLAND PYLYPOW STORMWATER TREATMENT WETLAND (AND KENNEDALE)

# PROPOSED CONDITION: VEGETATION



# PROPOSED CONDITION: WILDLIFE MOVEMENT





# PROPOSED CONDITION



# PRECEDENT: BROOKLYN BRIDGE PARK





FLEXIBLE LAWNS HOSTING EVENTS

FRAMING VIEWS













# EXISTING PATHWAYS CONDITION



**EXISTING** 

10 m

# PROPOSED PATHWAYS



PROPOSED 10 m



### **SPLIT PATH PROMENADE**

# PROPOSED PATHWAYS



### **SPLIT PATH PROMENADE**

# EXISTING PATHWAYS CONDITION



**EXISTING** 

10 m

### **SPLIT PATH PROMENADE**

# PROPOSED PATHWAYS



PROPOSED 10 m













## PROPOSED PATHWAYS



## EXISTING PATHWAYS CONDITION



**EXISTING** 

## PROPOSED PATHWAYS



PROPOSED 10 m



### **COMBINED PATH PROMENADE**

## PROPOSED PATHWAYS



#### **COMBINED PATH PROMENADE**

## EXISTING PATHWAYS CONDITION



**EXISTING** 

#### **COMBINED PATH PROMENADE**

## PROPOSED PATHWAYS



**PROPOSED** 









### HIGH LEVEL BRIDGE HILL





#### **HIGH LEVEL BRIDGE HILL**

### EXISTING PATHWAYS CONDITION



**EXISTING** 

#### **HIGH LEVEL BRIDGE HILL**

## PROPOSED PATHWAYS



**PROPOSED** 













## EXISTING PATHWAYS CONDITION