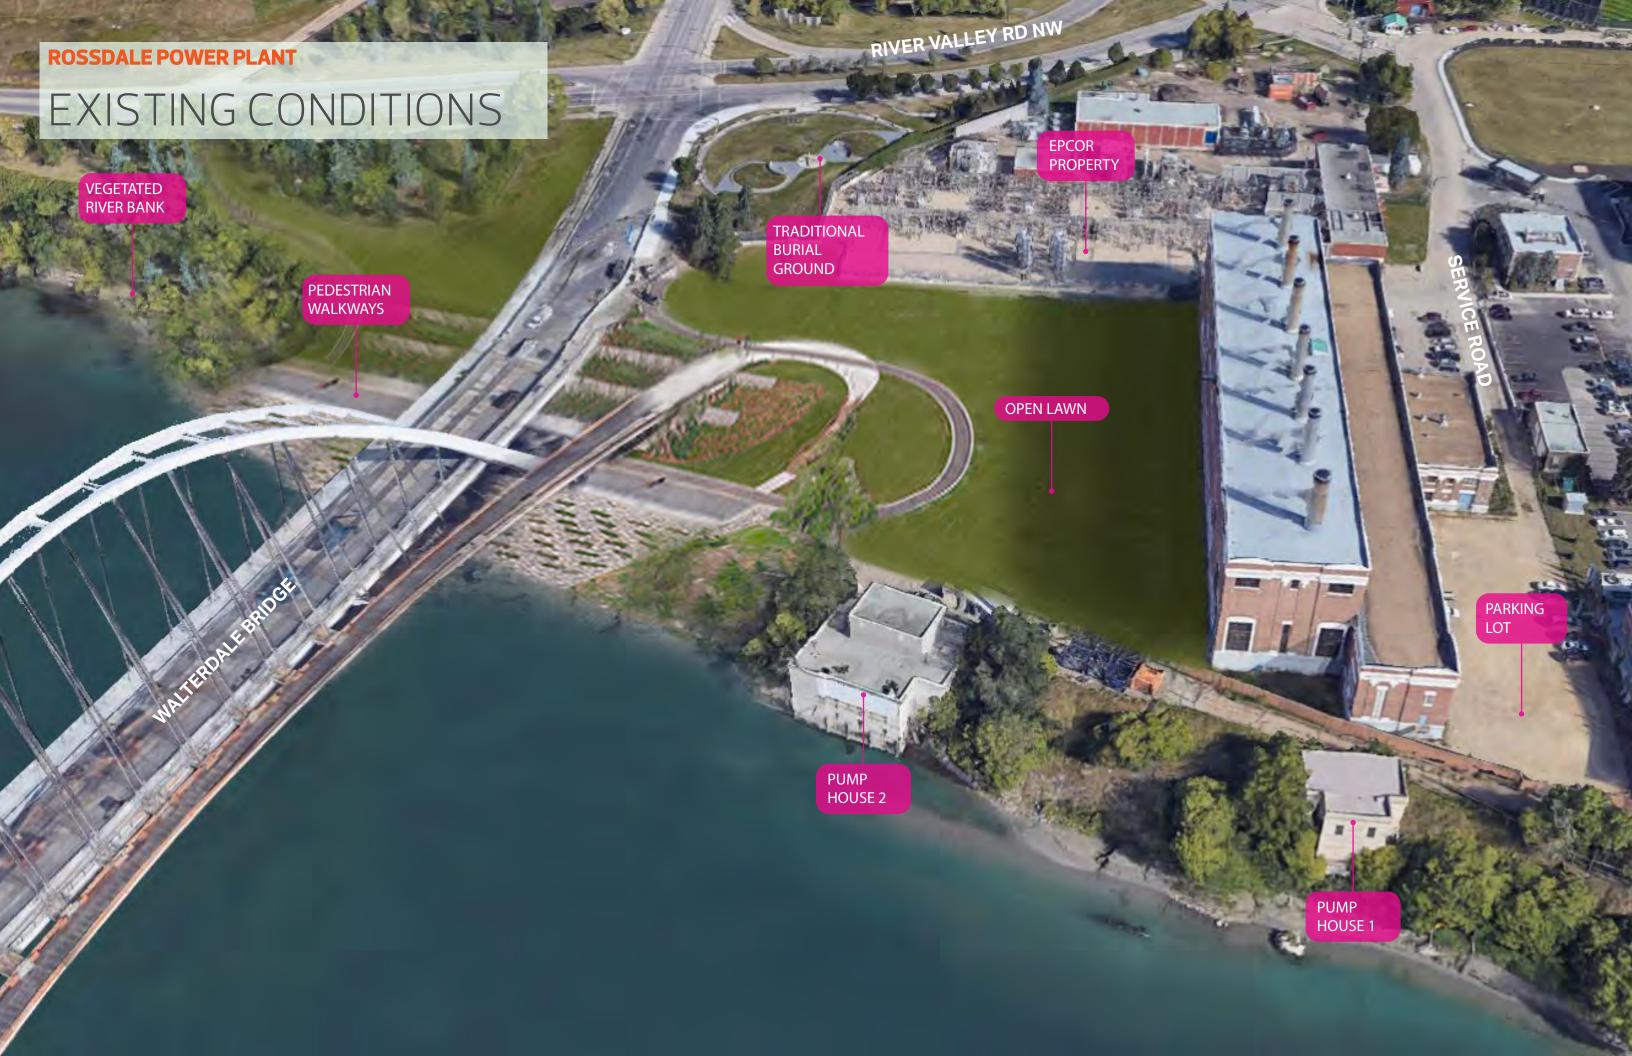

ION



**EXISTING** 

## PROPOSED PATHWAYS



PROPOSED 10 m



### **COMBINED PATH PROMENADE**

## PROPOSED PATHWAYS



#### **COMBINED PATH PROMENADE**

## EXISTING PATHWAYS CONDITION



**EXISTING** 

#### **COMBINED PATH PROMENADE**

## PROPOSED PATHWAYS



**PROPOSED** 









### HIGH LEVEL BRIDGE HILL





#### **HIGH LEVEL BRIDGE HILL**

### EXISTING PATHWAYS CONDITION



**EXISTING** 

#### **HIGH LEVEL BRIDGE HILL**

## PROPOSED PATHWAYS



**PROPOSED** 













## EXISTING PATHWAYS CONDITION



EXISTING

## PROPOSED PATHWAYS



PROPOSED 10 m

### EXISTING PATHWAYS CONDITION



**EXISTING** 

## PROPOSED PATHWAYS



10 m

PROPOSED

#### **ROSSDALE LANDING**

## EXISTING PATHWAYS CONDITION



**EXISTING** 

#### **ROSSDALE LANDING**

## PROPOSED PATHWAYS



PROPOSED 10 m





### **ROSSDALE POWER PLANT**



#### **ROSSDALE POWER PLANT**



## PROPOSED CONDITION - INDUSTRIAL HERITAGE



## PROPOSED CONDITION: CIRCULATION



## PROPOSED CONDITION: PLANTING











## FOUNTAIN/ART PRECEDENT: 140 WEST PLAZA





FOUNTAIN FRAMING SPACE

TRANSFORMS THE PLAZA WITH COLOR AND LUMINOSITY









### PRECEDENT: EVERGREEN BRICKWORKS





**EVERGREEN BRICKWORKS** 

**EVERGREEN BRICKWORKS** 





## NORTH SASKATCHEWAN RIVER ICE





ICE BREAK UP ICE ON THE BANK





## PRECEDENTS





CALGARY RIVERWALK

MULINI BEACH

### EXISTING PATHWAYS CONDITION



EXISTING 10 m

## PROPOSED PATHWAYS



PROPOSED 10 m

#### **EPCOR WATER TREATMENT PLANT**

### EXISTING PATHWAYS CONDITION



**EXISTING** 

10 m

#### **EPCOR WATER TREATMENT PLANT**

### PROPOSED PATHWAYS



**PROPOSED