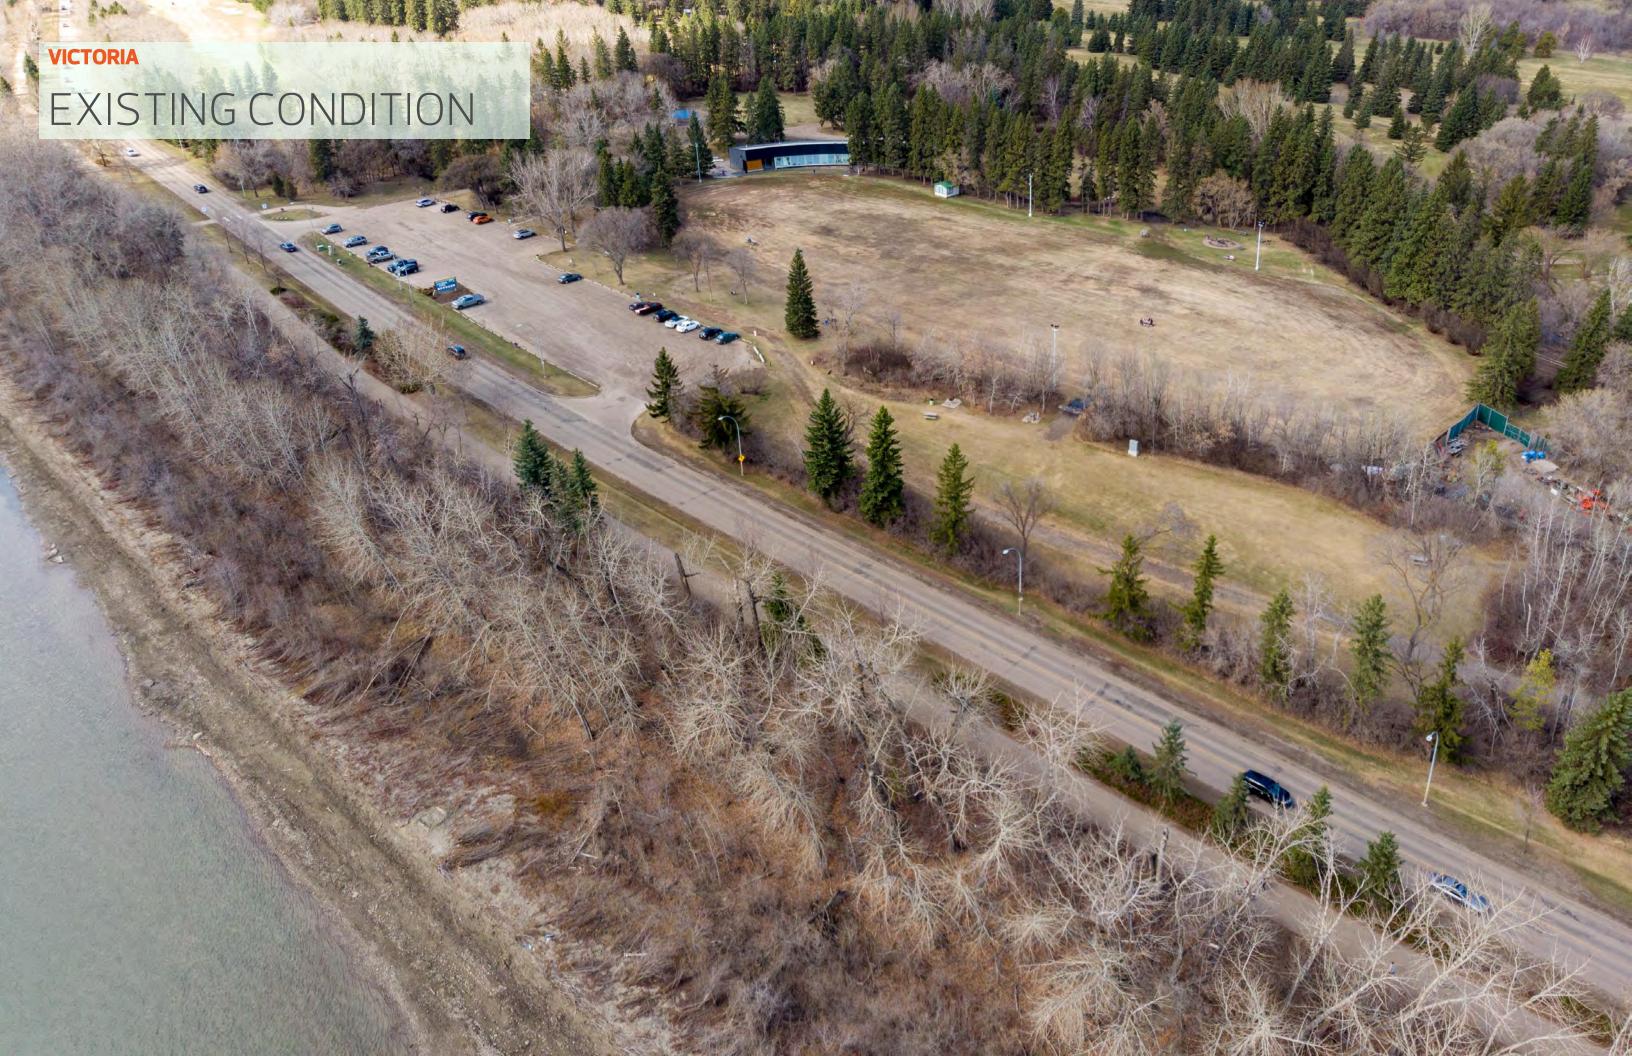

RAVINE FREEWAY



PARK AS RESULT OF PARTIAL COMPLETION





# PROPOSED STORMWATER SYSTEM







# PRECEDENT: DALE HODGES PARK (CALGARY)





STORMWATER TREATMENT, WILDLIFE HABITAT

ACCESS AND CIRCULATION

# PRECEDENT: WETLANDS





ELK ISLAND PYLYPOW STORMWATER TREATMENT WETLAND (AND KENNEDALE)

# PROPOSED CONDITION: VEGETATION



# PROPOSED CONDITION: WILDLIFE MOVEMENT





# PROPOSED CONDITION



# PRECEDENT: BROOKLYN BRIDGE PARK





FLEXIBLE LAWNS HOSTING EVENTS

FRAMING VIEWS













# EXISTING PATHWAYS CONDITION



**EXISTING** 

10 m

# PROPOSED PATHWAYS



PROPOSED 10 m



### **SPLIT PATH PROMENADE**

# PROPOSED PATHWAYS



### **SPLIT PATH PROMENADE**

# EXISTING PATHWAYS CONDITION



**EXISTING** 

10 m

### **SPLIT PATH PROMENADE**

# PROPOSED PATHWAYS



PROPOSED 10 m













## PROPOSED PATHWAYS



## EXISTING PATHWAYS CONDITION



**EXISTING** 

## PROPOSED PATHWAYS



PROPOSED 10 m



### **COMBINED PATH PROMENADE**

## PROPOSED PATHWAYS



#### **COMBINED PATH PROMENADE**

## EXISTING PATHWAYS CONDITION



**EXISTING** 

#### **COMBINED PATH PROMENADE**

## PROPOSED PATHWAYS



**PROPOSED** 









### HIGH LEVEL BRIDGE HILL





#### **HIGH LEVEL BRIDGE HILL**

### EXISTING PATHWAYS CONDITION



**EXISTING** 

#### **HIGH LEVEL BRIDGE HILL**

## PROPOSED PATHWAYS



**PROPOSED** 













## EXISTING PATHWAYS CONDITION



EXISTING

## PROPOSED PATHWAYS



PROPOSED 10 m

### EXISTING PATHWAYS CONDITION



**EXISTING** 

## PROPOSED PATHWAYS



10 m

PROPOSED

#### **ROSSDALE LANDING**

## EXISTING PATHWAYS CONDITION



**EXISTING** 

#### **