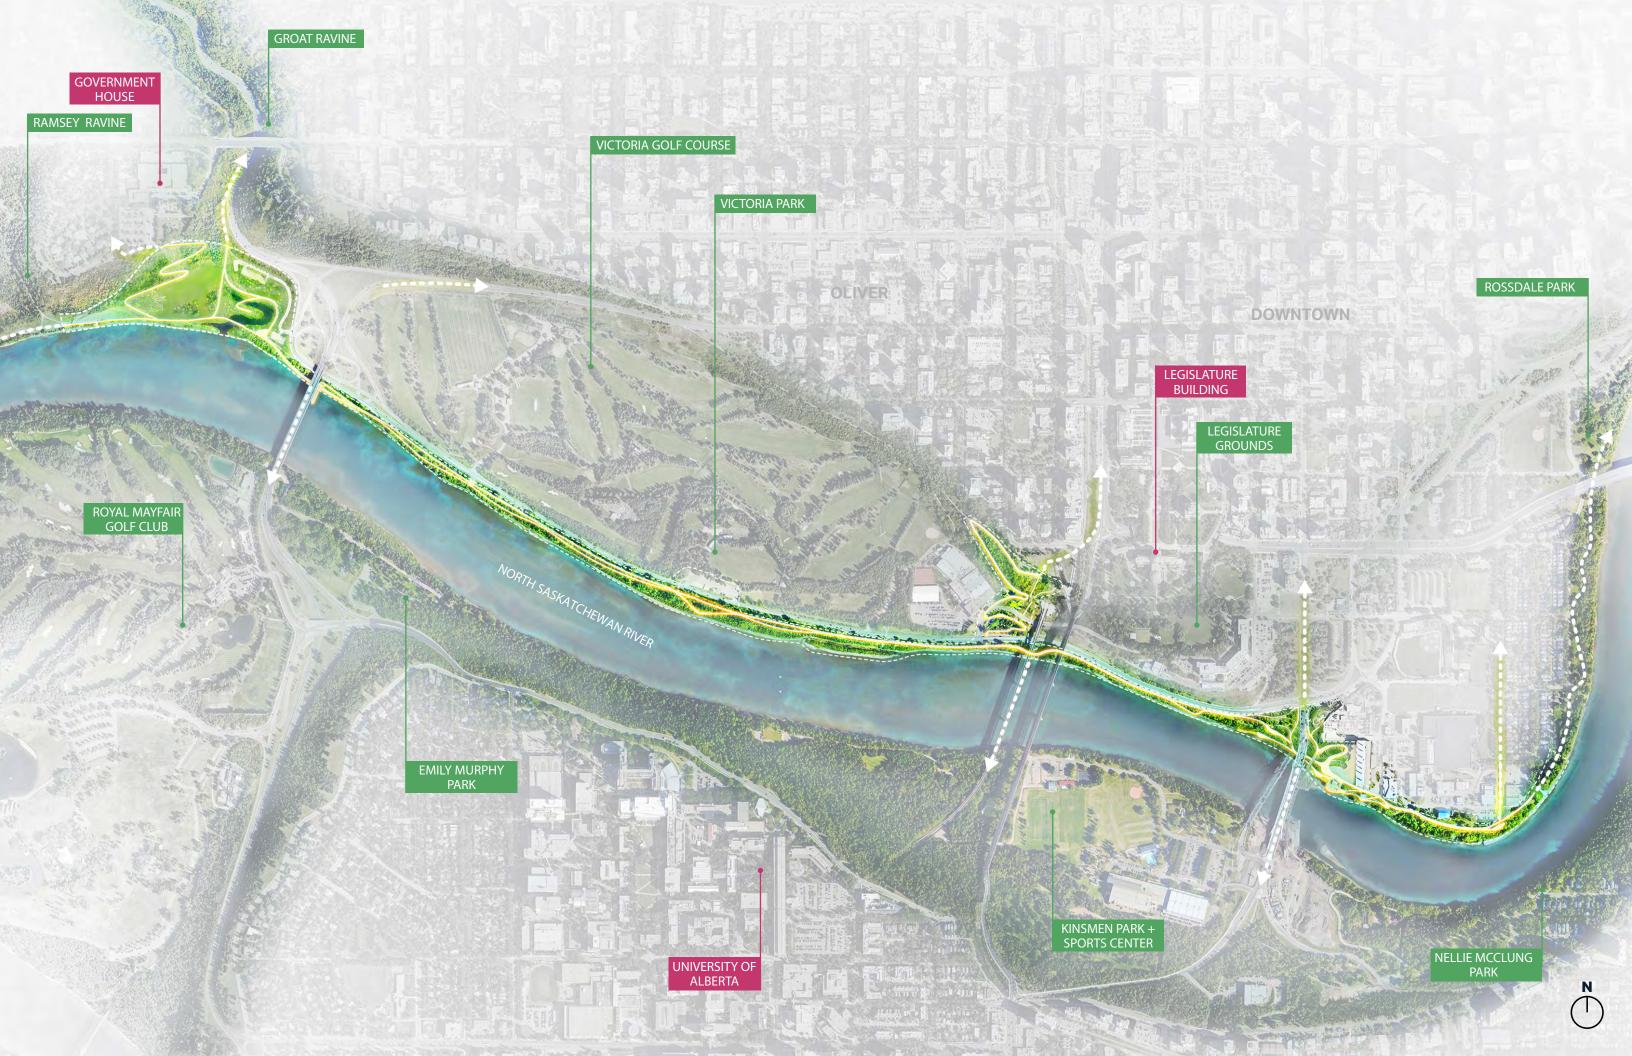

### **Touch the Water Promenade Vision**

Instantly recognizable as Edmonton's premiere riverfront destination, this incredibly vibrant public space evokes a unique sense of place in Canada's northernmost major city.

The Touch the Water Promenade **celebrates** the central River Valley's multi-layered history and special significance to Indigenous Nations and Communities, **restores** its natural systems and resiliency, and **re-connects** the central city to the river.

By improving **access** into and within the river valley network, the Promenade provides diverse opportunities for riverfront **gathering** and **recreation** not found anywhere else in the region.