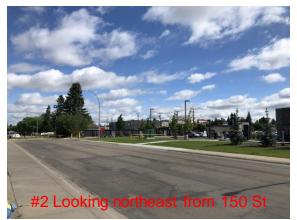

# JASPER PARK DC2 COUNCIL PRESENTATION

June 2021

# Background



₿

### Land Use Context



#### **Site Photos**













## Site Plan and Landscape Plan





### **Elevations**



#### WEST ELEVATION

#### FINISHES:

- 1. CEMENTITIOUS PANEL / WOOD CLADDING
- 2. MASONRY (brick)
- CEMENTITIOUS FINISH / CLADDING
- 4. GLASS RAILING
- 5. CLEAR GLAZING



B

SOUTH ELEVATION

# **Renderings – Looking Southeast**



# **Renderings – Ground Floor**



### **End of Presentation**

# Existing Apartment Buildings



### **Elevations**



#### EAST ELEVATION

#### FINISHES:

- 1. CEMENTITIOUS PANEL / WOOD CLADDING
- 2. MASONRY (brick)
- CLADDING
- 4. GLASS RAILING
- 5. CLEAR GLAZING



NORTH ELEVATION