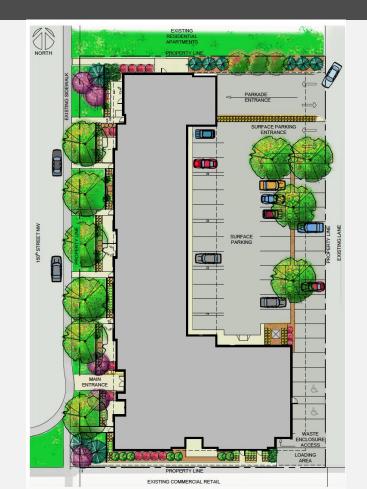

# JASPER PARK DC2 COUNCIL PRESENTATION

June 2021

# Background



₿

### Land Use Context



#### **Site Photos**













## Site Plan and Landscape Plan





### **Elevations**



#### WEST ELEVATION

#### FINISHES:

- 1. CEMENTITIOUS PANEL / WOOD CLADDING
- 2. MASONRY (brick)
- CEMENTITIOUS FINISH / CLADDING
- 4. GLASS RAILING
- 5. CLEAR GLAZING



B

SOUTH ELEVATION

# **Renderings – Looking Southeast**



# **Renderings – Ground Floor**



### **End of Presentation**

# Existing Apartment Buildings



### **Elevations**



#### EAST ELEVATION

#### FINISHES:

- 1. CEMENTITIOUS PANEL / WOOD CLADDING
- 2. MASONRY (brick)
- CLADDING
- 4. GLASS RAILING
- 5. CLEAR GLAZING



NORTH ELEVATION