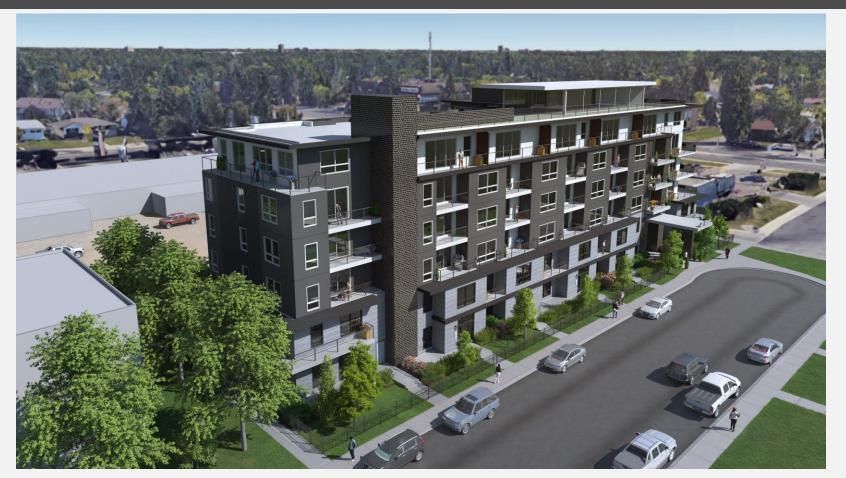

# JASPER PARK DC2 COUNCIL PRESENTATION

June 2021

# Background



₿

### Land Use Context



#### **Site Photos**













## Site Plan and Landscape Plan





### **Elevations**



#### WEST ELEVATION

#### FINISHES:

- 1. CEMENTITIOUS PANEL / WOOD CLADDING
- 2. MASONRY (brick)
- CEMENTITIOUS FINISH / CLADDING
- 4. GLASS RAILING
- 5. CLEAR GLAZING



B

SOUTH ELEVATION

# **Renderings – Looking Southeast**



# **Renderings – Ground Floor**



### **End of Presentation**

# Existing Apartment Buildings



### **Elevations**



#### EAST ELEVATION

#### FINISHES:

- 1. CEMENTITIOUS PANEL / WOOD CLADDING
- 2. MASONRY (brick)
- CLADDING
- 4. GLASS RAILING
- 5. CLEAR GLAZING



NORTH ELEVATION