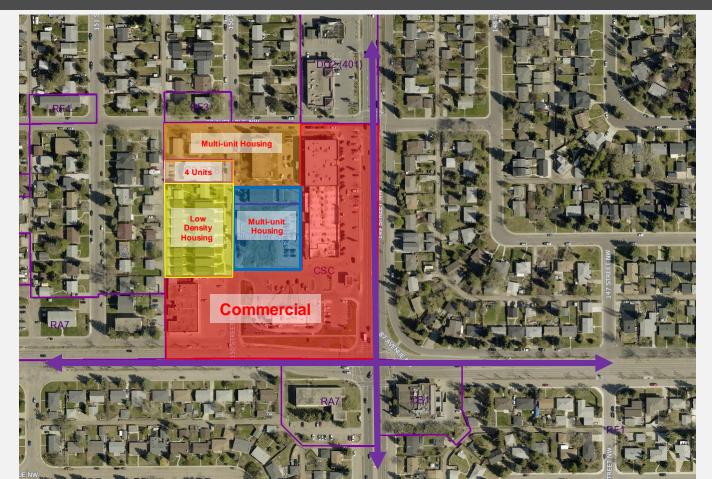

# JASPER PARK DC2 COUNCIL PRESENTATION

June 2021

# Background



₿

### Land Use Context



#### **Site Photos**













## Site Plan and Landscape Plan





### **Elevations**



#### WEST ELEVATION

#### FINISHES:

- 1. CEMENTITIOUS PANEL / WOOD CLADDING
- 2. MASONRY (brick)
- CEMENTITIOUS FINISH / CLADDING
- 4. GLASS RAILING
- 5. CLEAR GLAZING



B

SOUTH ELEVATION

# **Renderings – Looking Southeast**



# **Renderings – Ground Floor**



### **End of Presentation**

# Existing Apartment Buildings



### **Elevations**



#### EAST ELEVATION

#### FINISHES:

- 1. CEMENTITIOUS PANEL / WOOD CLADDING
- 2. MASONRY (brick)
- CLADDING
- 4. GLASS RAILING
- 5. CLEAR GLAZING



NORTH ELEVATION