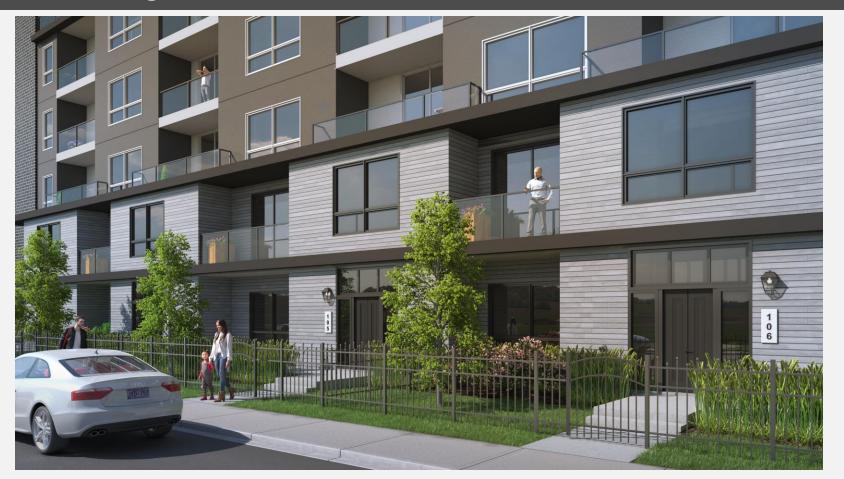

# JASPER PARK DC2 COUNCIL PRESENTATION

June 2021

# Background



₿

### Land Use Context



#### **Site Photos**













## Site Plan and Landscape Plan





### **Elevations**



#### WEST ELEVATION

#### FINISHES:

- 1. CEMENTITIOUS PANEL / WOOD CLADDING
- 2. MASONRY (brick)
- CEMENTITIOUS FINISH / CLADDING
- 4. GLASS RAILING
- 5. CLEAR GLAZING



B

SOUTH ELEVATION

# **Renderings – Looking Southeast**



# **Renderings – Ground Floor**



### **End of Presentation**

# Existing Apartment Buildings



### **Elevations**



#### EAST ELEVATION

#### FINISHES:

- 1. CEMENTITIOUS PANEL / WOOD CLADDING
- 2. MASONRY (brick)
- CLADDING
- 4. GLASS RAILING
- 5. CLEAR GLAZING



NORTH ELEVATION