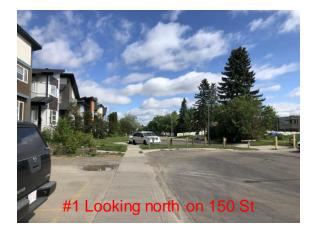

# JASPER PARK DC2 COUNCIL PRESENTATION

June 2021

# Background



₿

### Land Use Context



#### **Site Photos**













## Site Plan and Landscape Plan





### **Elevations**



#### WEST ELEVATION

#### FINISHES:

- 1. CEMENTITIOUS PANEL / WOOD CLADDING
- 2. MASONRY (brick)
- CEMENTITIOUS FINISH / CLADDING
- 4. GLASS RAILING
- 5. CLEAR GLAZING



B

SOUTH ELEVATION

# **Renderings – Looking Southeast**



# **Renderings – Ground Floor**



### **End of Presentation**

# Existing Apartment Buildings



### **Elevations**



#### EAST ELEVATION

#### FINISHES:

- 1. CEMENTITIOUS PANEL / WOOD CLADDING
- 2. MASONRY (brick)
- CLADDING
- 4. GLASS RAILING
- 5. CLEAR GLAZING



NORTH ELEVATION