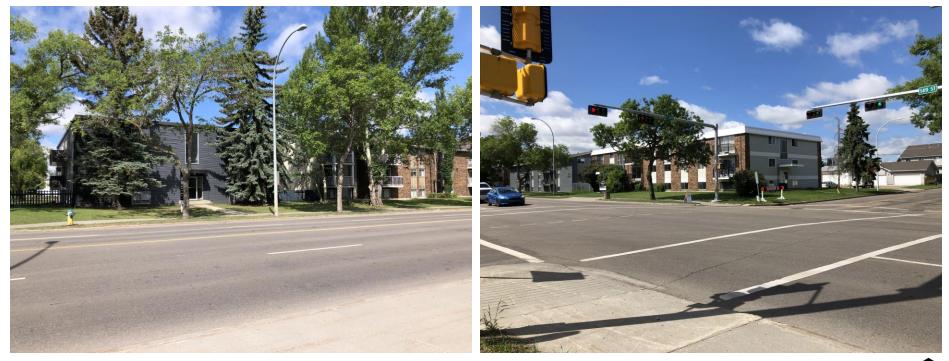

# JASPER PARK DC2 COUNCIL PRESENTATION

June 2021

# Background



₿

### Land Use Context



#### **Site Photos**













## Site Plan and Landscape Plan





### **Elevations**



#### WEST ELEVATION

#### FINISHES:

- 1. CEMENTITIOUS PANEL / WOOD CLADDING
- 2. MASONRY (brick)
- CEMENTITIOUS FINISH / CLADDING
- 4. GLASS RAILING
- 5. CLEAR GLAZING



B

SOUTH ELEVATION

# **Renderings – Looking Southeast**



# **Renderings – Ground Floor**



### **End of Presentation**

# Existing Apartment Buildings



### **Elevations**



#### EAST ELEVATION

#### FINISHES:

- 1. CEMENTITIOUS PANEL / WOOD CLADDING
- 2. MASONRY (brick)
- CLADDING
- 4. GLASS RAILING
- 5. CLEAR GLAZING



NORTH ELEVATION