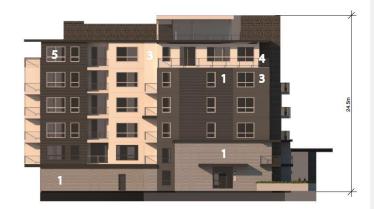

#### WEST ELEVATION

#### FINISHES:

- 1. CEMENTITIOUS PANEL / WOOD CLADDING
- 2. MASONRY (brick)
- CEMENTITIOUS FINISH / CLADDING
- 4. GLASS RAILING
- 5. CLEAR GLAZING

B

SOUTH ELEVATION