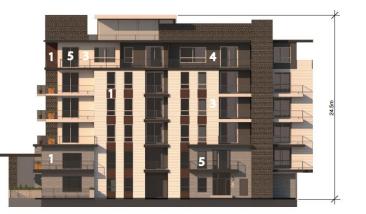

### **Elevations**

#### EAST ELEVATION

#### FINISHES:

- 1. CEMENTITIOUS PANEL / WOOD CLADDING
- 2. MASONRY (brick)
- CLADDING
- 4. GLASS RAILING
- 5. CLEAR GLAZING

NORTH ELEVATION