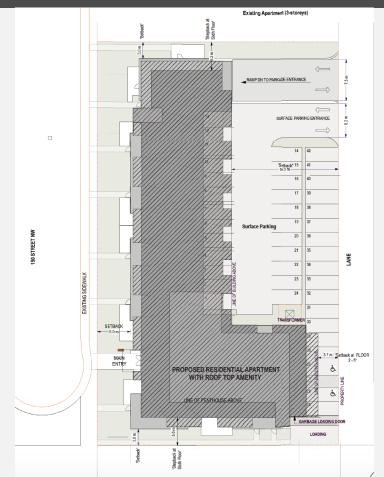

# JASPER PARK DC2 COUNCIL PRESENTATION

June 2021

# Background



₿

### Land Use Context



#### **Site Photos**













## Site Plan and Landscape Plan





### **Elevations**



#### WEST ELEVATION

#### FINISHES:

- 1. CEMENTITIOUS PANEL / WOOD CLADDING
- 2. MASONRY (brick)
- CEMENTITIOUS FINISH / CLADDING
- 4. GLASS RAILING
- 5. CLEAR GLAZING



B

SOUTH ELEVATION

# **Renderings – Looking Southeast**



# **Renderings – Ground Floor**



### **End of Presentation**

# Existing Apartment Buildings



### **Elevations**



#### EAST ELEVATION

#### FINISHES:

- 1. CEMENTITIOUS PANEL / WOOD CLADDING
- 2. MASONRY (brick)
- CLADDING
- 4. GLASS RAILING
- 5. CLEAR GLAZING



NORTH ELEVATION