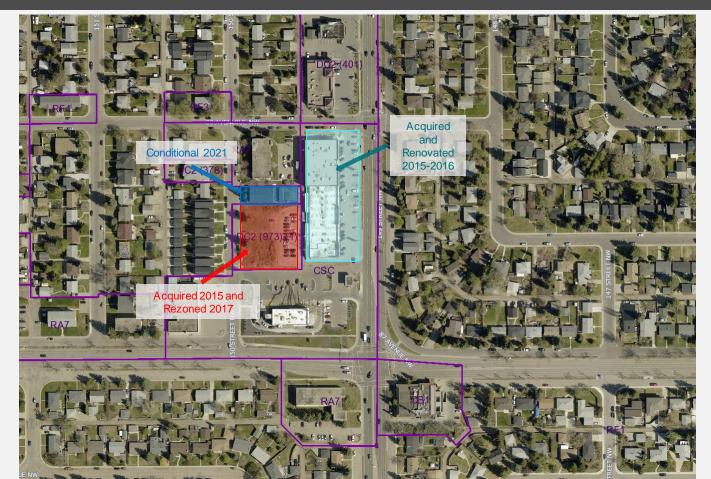

# JASPER PARK DC2 COUNCIL PRESENTATION

June 2021

# Background



₿

### Land Use Context



#### **Site Photos**













## Site Plan and Landscape Plan





### **Elevations**



#### WEST ELEVATION

#### FINISHES:

- 1. CEMENTITIOUS PANEL / WOOD CLADDING
- 2. MASONRY (brick)
- CEMENTITIOUS FINISH / CLADDING
- 4. GLASS RAILING
- 5. CLEAR GLAZING



B

SOUTH ELEVATION

# **Renderings – Looking Southeast**



# **Renderings – Ground Floor**



### **End of Presentation**

# Existing Apartment Buildings



### **Elevations**



#### EAST ELEVATION

#### FINISHES:

- 1. CEMENTITIOUS PANEL / WOOD CLADDING
- 2. MASONRY (brick)
- CLADDING
- 4. GLASS RAILING
- 5. CLEAR GLAZING



NORTH ELEVATION