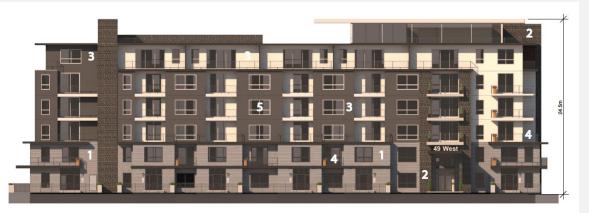

### **Elevations**

#### WEST ELEVATION

#### FINISHES:

- 1. CEMENTITIOUS PANEL / WOOD CLADDING
- 2. MASONRY (brick)
- CEMENTITIOUS FINISH / CLADDING
- 4. GLASS RAILING
- 5. CLEAR GLAZING

B

SOUTH ELEVATION