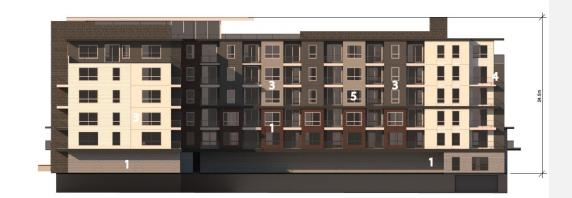

### **Elevations**

#### WEST ELEVATION

#### FINISHES:

- 1. CEMENTITIOUS PANEL / WOOD CLADDING
- 2. MASONRY (brick)
- CEMENTITIOUS FINISH / CLADDING
- 4. GLASS RAILING
- 5. CLEAR GLAZING

B

SOUTH ELEVATION