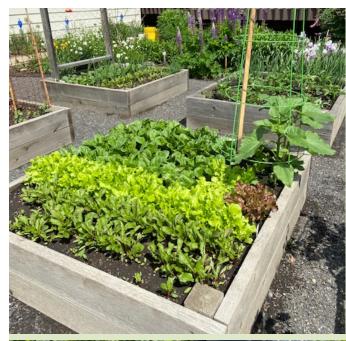

# We have had a garden in our backyard for **47** years.

## My Garden

Our 5 foot fence on the south side of my property

Our Addition that we built 38 years ago, which faces South

Our South facing window where I start some of my plants

I also enjoy the view when I'm sewing.