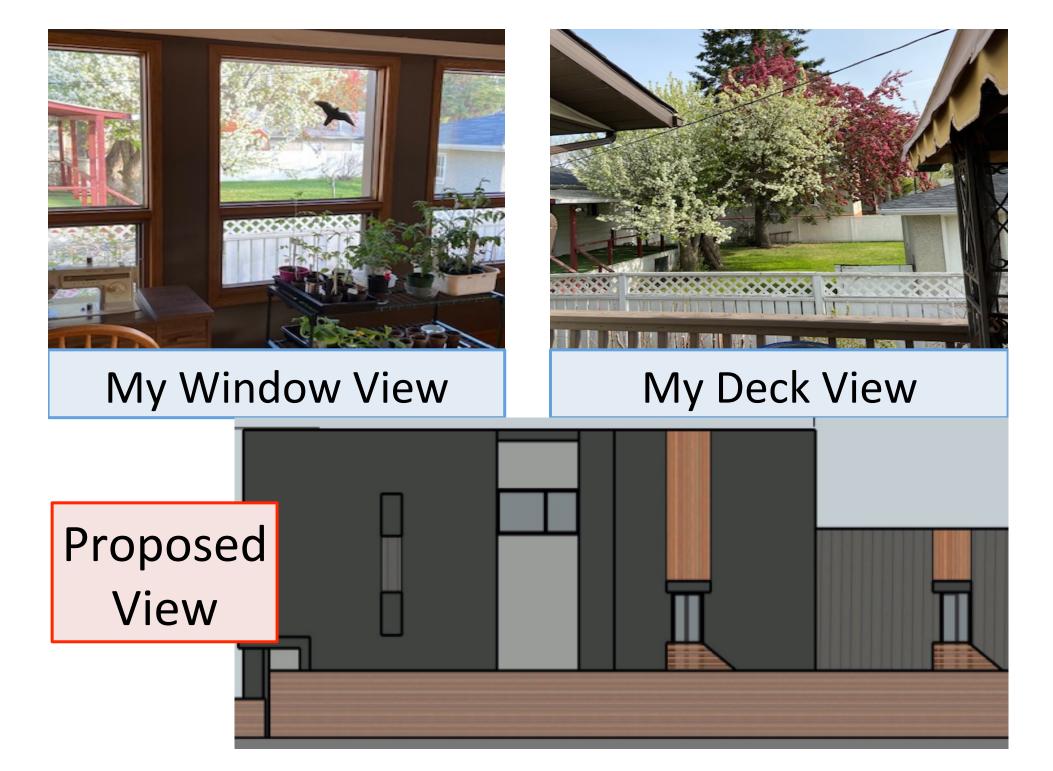

## My Garden

Our 5 foot fence on the south side of my property

Our Addition that we built 38 years ago, which faces South

Our South facing window where I start some of my plants

I also enjoy the view when I'm sewing.

### Raised Entrances Facing our Property