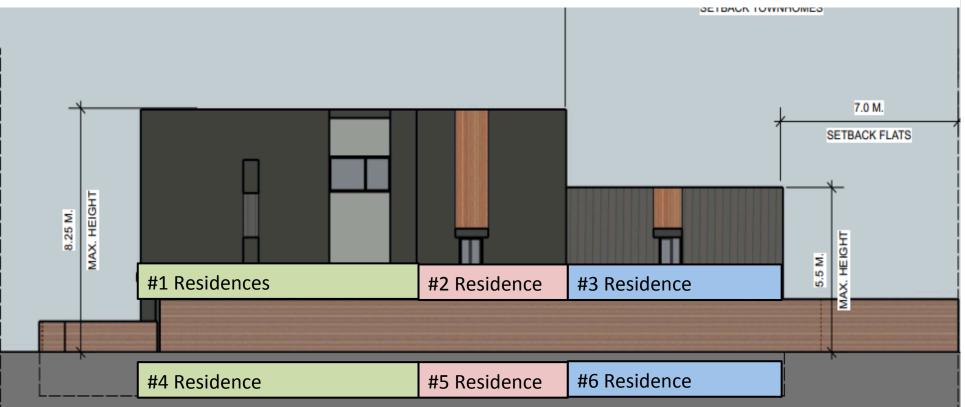

#### We would lose our PRIVACY

- This proposal would create 3 above grade residences and 3 basement residences
   = 6 residences next to us
- Current RF1 zoning with a skinny house and possibly a garage and garden suite
   = 3 residences

### Raised Entrances Facing our Property