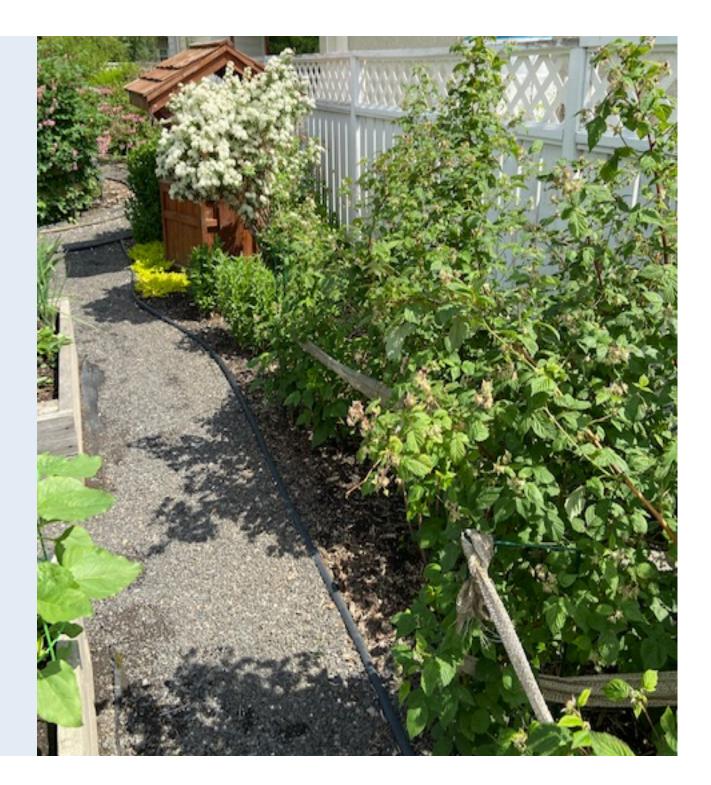

## My Garden

Our 5 foot fence on the south side of my property

Our Addition that we built 38 years ago, which faces South

Our South facing window where I start some of my plants

I also enjoy the view when I'm sewing.