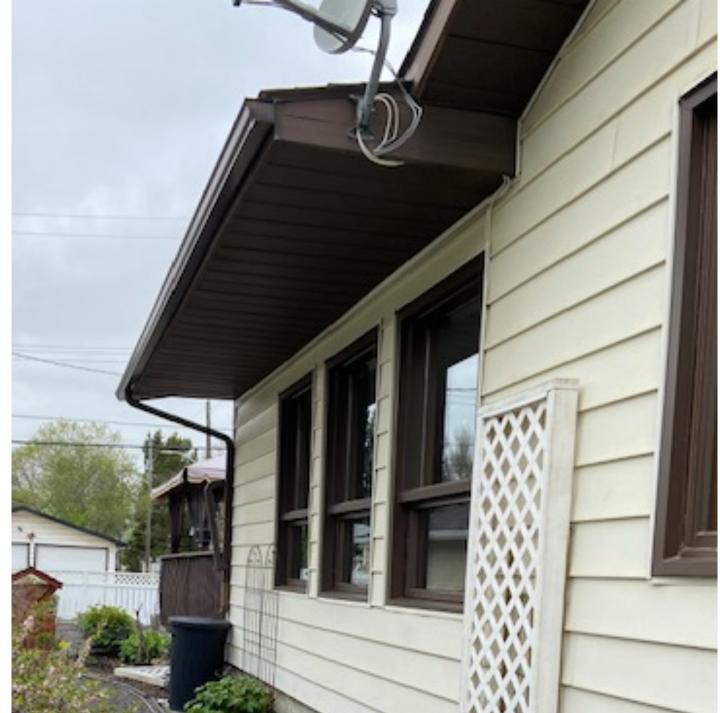

## My Garden

Our 5 foot fence on the south side of my property

Our Addition that we built 38 years ago, which faces South

Our South facing window where I start some of my plants

I also enjoy the view when I'm sewing.