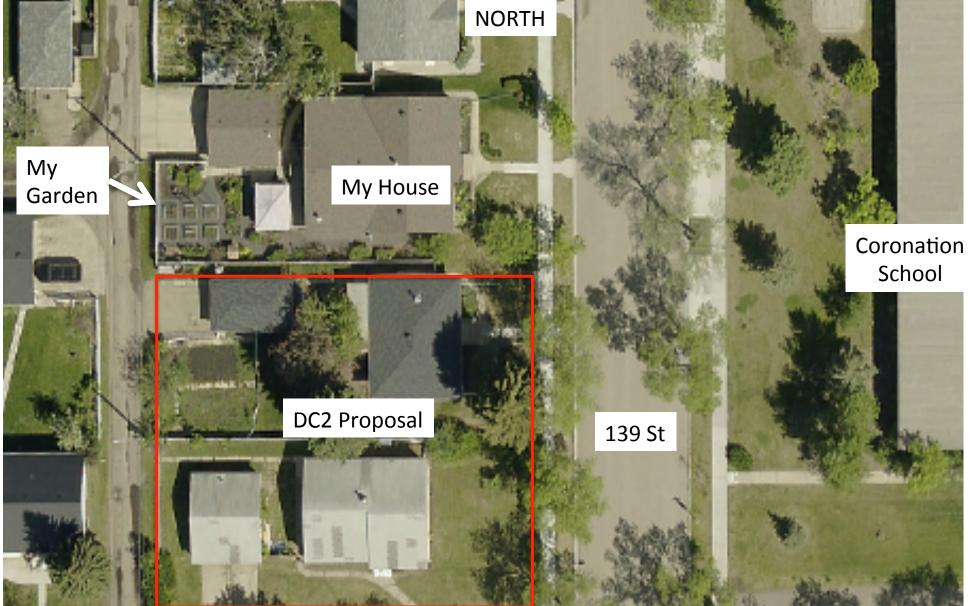

## My Garden

Our 5 foot fence on the south side of my property

Our Addition that we built 38 years ago, which faces South

Our South facing window where I start some of my plants

I also enjoy the view when I'm sewing.

### Raised Entrances Facing our Property