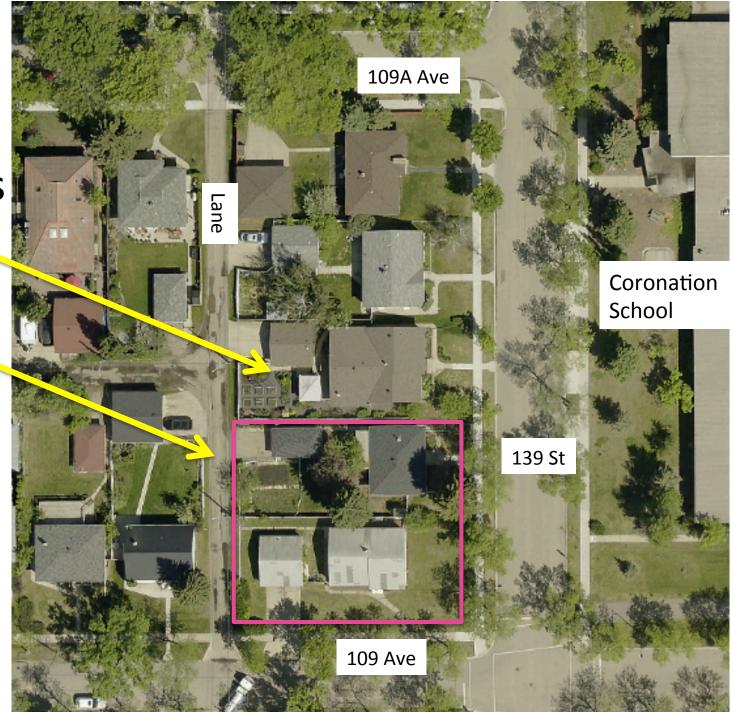

## Humbke's Presentation

My home is next door to this proposal where the current zoning is RF1

#### We would lose our PRIVACY

- This proposal would create 3 above grade residences and 3 basement residences
   = 6 residences next to us
- Current RF1 zoning with a skinny house and possibly a garage and garden suite
   = 3 residences