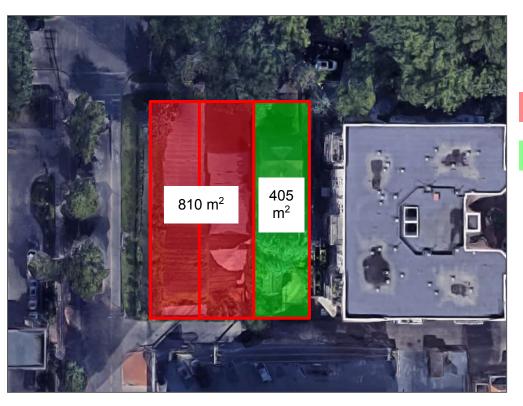

Current
Potential RA9 Built Form

Proposed
Potential RA8 Built Form

**Looking South** 

Rezoning Site

Potential Isolated Lot

High Rise Residential Overlay Section 816.3.3(a)

"A proposed development for Residential Uses or residential-related Uses shall not isolate an adjacent Site with a Site Area less than 1800 m<sup>2</sup>."

Rezoning Site

Potential Isolated Lot

High Rise Residential Overlay Section 816.3.3(a)

"A proposed development for Residential Uses or residential-related Uses shall not isolate an adjacent Site with a Site Area less than **1800 m²**."