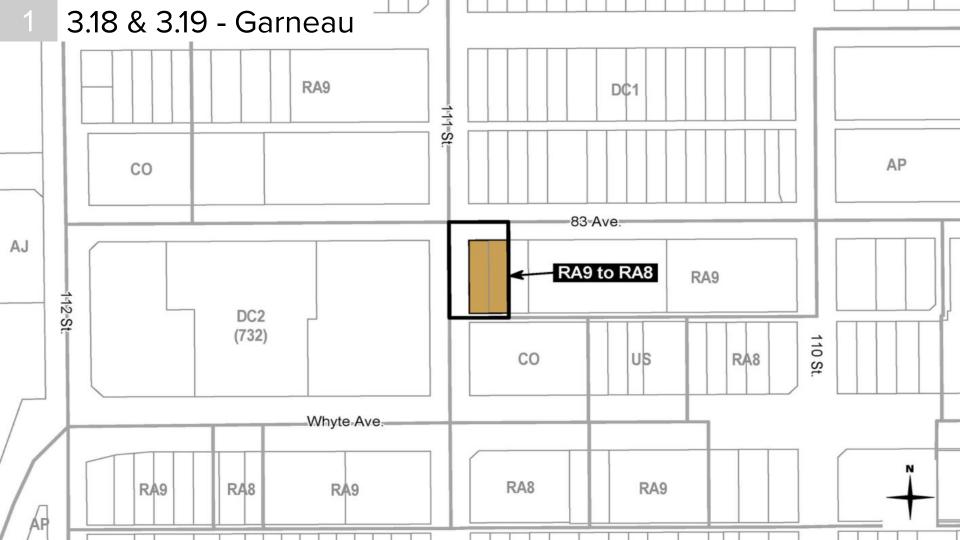

## Garneau ARP Policy 5.1

"Future Residential Redevelopment Adjacent to Whyte Avenue and West of 109 Street will be Medium Rise Apartments which do not exceed 6 storeys and include apartments and stacked townhousing"