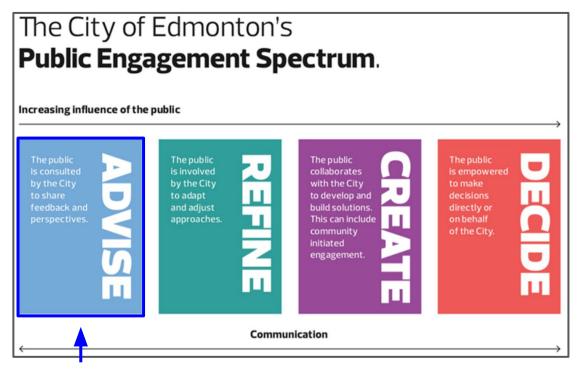

## Garneau ARP Policy 5.1

"Future Residential Redevelopment Adjacent to Whyte Avenue and West of 109 Street will be Medium Rise Apartments which do not exceed 6 storeys and include apartments and stacked townhousing"