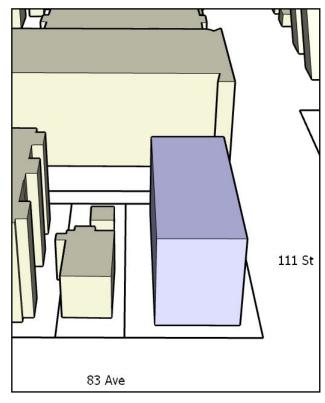

Current
Potential RA9 Built Form

Proposed
Potential RA8 Built Form

**Looking South** 

Rezoning Site

Potential Isolated Lot

High Rise Residential Overlay Section 816.3.3(a)

"A proposed development for Residential Uses or residential-related Uses shall not isolate an adjacent Site with a Site Area less than 1800 m<sup>2</sup>."

Rezoning Site

Potential Isolated Lot

High Rise Residential Overlay Section 816.3.3(a)

"A proposed development for Residential Uses or residential-related Uses shall not isolate an adjacent Site with a Site Area less than **1800 m²**."