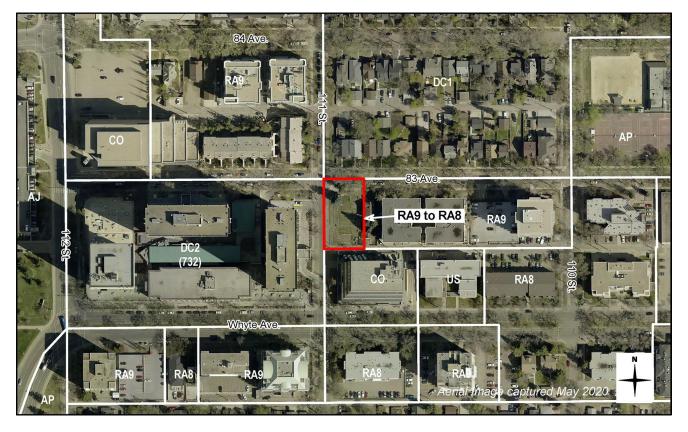

Current
Potential RA9 Built Form

Proposed
Potential RA8 Built Form

**Looking South** 

Rezoning Site

Potential Isolated Lot

High Rise Residential Overlay Section 816.3.3(a)

"A proposed development for Residential Uses or residential-related Uses shall not isolate an adjacent Site with a Site Area less than 1800 m<sup>2</sup>."

Rezoning Site

Potential Isolated Lot

High Rise Residential Overlay Section 816.3.3(a)

"A proposed development for Residential Uses or residential-related Uses shall not isolate an adjacent Site with a Site Area less than **1800 m²**."