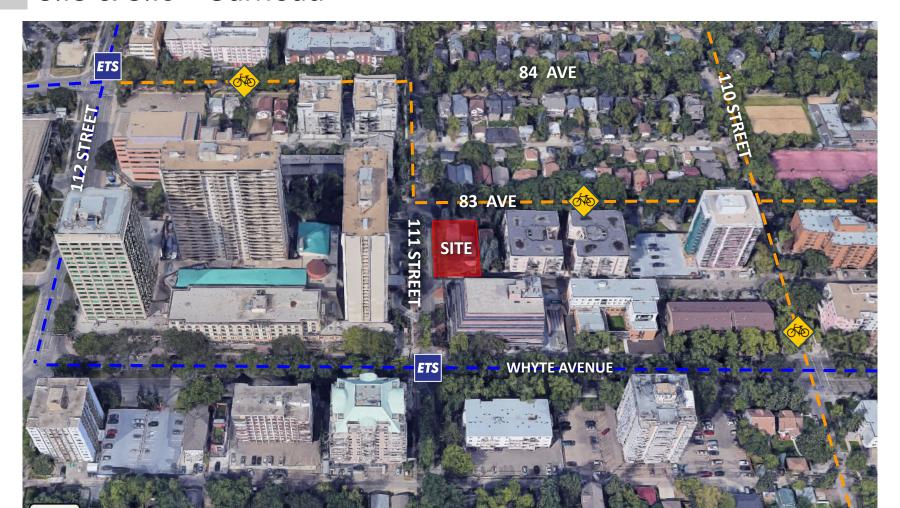

Rezoning Site

Potential Isolated Lot

High Rise Residential Overlay Section 816.3.3(a)

"A proposed development for Residential Uses or residential-related Uses shall not isolate an adjacent Site with a Site Area less than **1800 m²**."