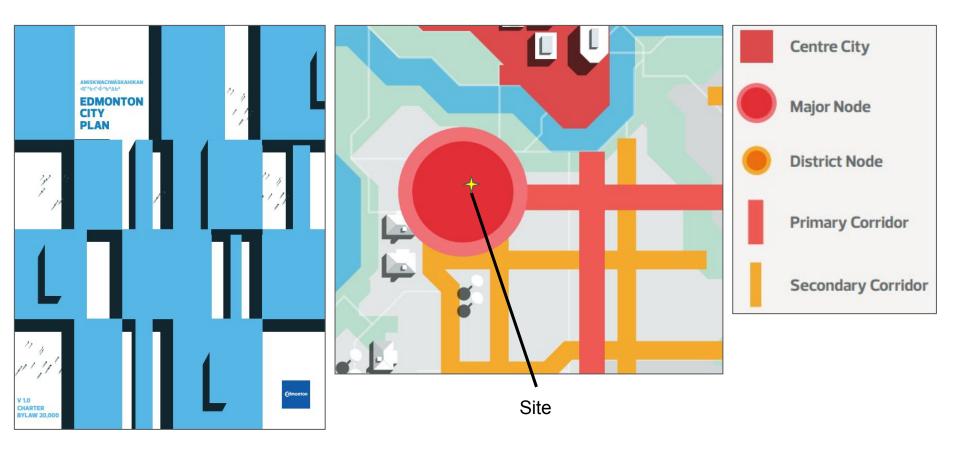

urrent
Potential RA9 Built Form



Proposed
Potential RA8 Built Form

**Looking South** 



Rezoning Site

Potential Isolated Lot

High Rise Residential Overlay Section 816.3.3(a)

"A proposed development for Residential Uses or residential-related Uses shall not isolate an adjacent Site with a Site Area less than 1800 m<sup>2</sup>."



Rezoning Site

Potential Isolated Lot

High Rise Residential Overlay Section 816.3.3(a)

"A proposed development for Residential Uses or residential-related Uses shall not isolate an adjacent Site with a Site Area less than **1800 m²**."

## Garneau ARP Policy 5.1

"Future Residential Redevelopment Adjacent to Whyte Avenue and West of 109 Street will be Medium Rise Apartments which do not exceed 6 storeys and include apartments and stacked townhousing"











ADMINISTRATION'S RECOMMENDATION: APPROVAL

**Edmonton**