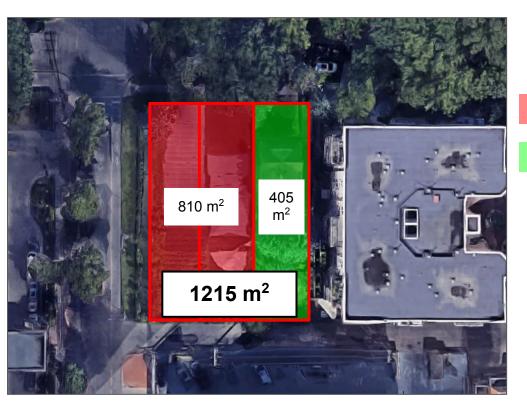

Current
Potential RA9 Built Form

Proposed
Potential RA8 Built Form

**Looking South** 

Rezoning Site

Potential Isolated Lot

High Rise Residential Overlay Section 816.3.3(a)

"A proposed development for Residential Uses or residential-related Uses shall not isolate an adjacent Site with a Site Area less than 1800 m<sup>2</sup>."

Rezoning Site

Potential Isolated Lot

High Rise Residential Overlay Section 816.3.3(a)

"A proposed development for Residential Uses or residential-related Uses shall not isolate an adjacent Site with a Site Area less than **1800 m²**."