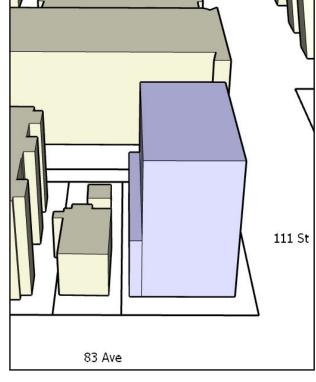

Current
Potential RA9 Built Form

Proposed
Potential RA8 Built Form

**Looking South** 

Rezoning Site

Potential Isolated Lot

High Rise Residential Overlay Section 816.3.3(a)

"A proposed development for Residential Uses or residential-related Uses shall not isolate an adjacent Site with a Site Area less than 1800 m<sup>2</sup>."

Rezoning Site

Potential Isolated Lot

High Rise Residential Overlay Section 816.3.3(a)

"A proposed development for Residential Uses or residential-related Uses shall not isolate an adjacent Site with a Site Area less than **1800 m²**."