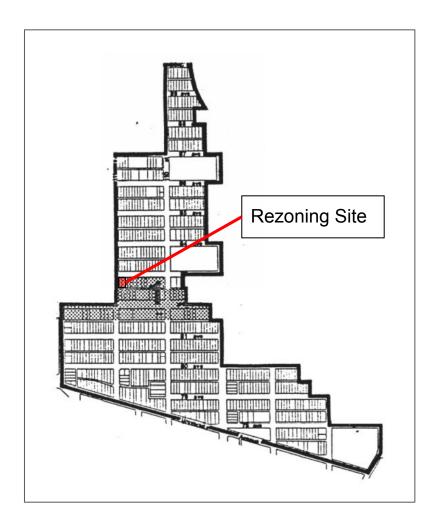

Current
Potential RA9 Built Form

Proposed
Potential RA8 Built Form

**Looking South** 

Rezoning Site

Potential Isolated Lot

High Rise Residential Overlay Section 816.3.3(a)

"A proposed development for Residential Uses or residential-related Uses shall not isolate an adjacent Site with a Site Area less than 1800 m<sup>2</sup>."

Rezoning Site

Potential Isolated Lot

High Rise Residential Overlay Section 816.3.3(a)

"A proposed development for Residential Uses or residential-related Uses shall not isolate an adjacent Site with a Site Area less than **1800 m²**."