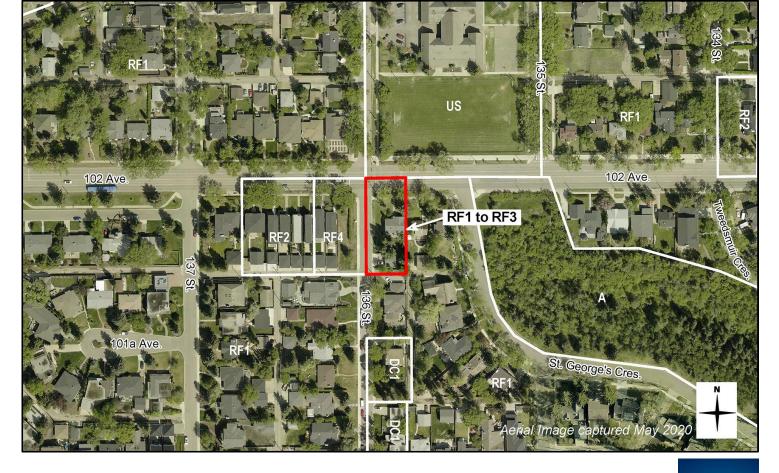

#### ITEM 3.23 - GLENORA CHARTER BYLAW 19735

DEVELOPMENT SERVICES June 23, 2021

Edmonton

#### 2 Site and Surrounding Context



## 3 Built Form Comparison



**RF1** Single Detached **RF1** Semi Detached **RF3** Multi-unit

## 4 Zone Comparison

|                           | <b>RF1 + MNO</b><br>Existing                                                     | RF3 + MNO<br>Proposed                                                               |
|---------------------------|----------------------------------------------------------------------------------|-------------------------------------------------------------------------------------|
| Principal Building        | Single or Semi Detached Housing                                                  | Multi-Unit Housing