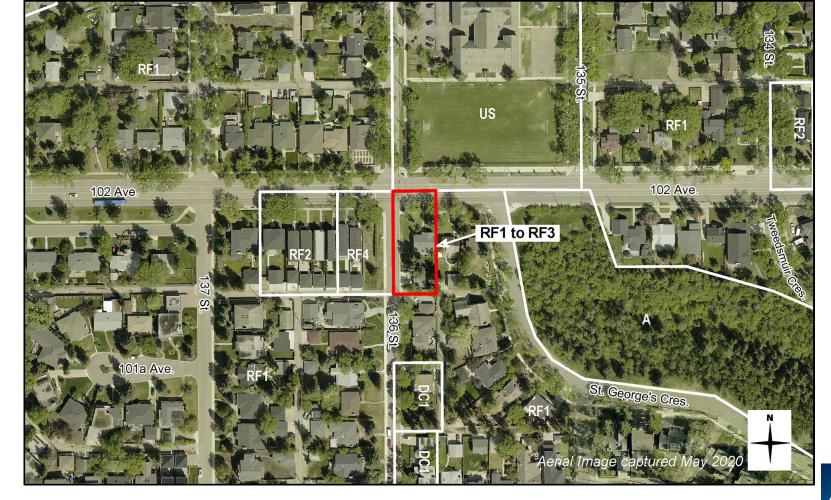

|                                                                                     |
| Site Coverage             | 40%                                                                              | 45%                                                                                 |
| Maximum<br>Dwelling Units | Two (2) Principal Dwellings<br>Two (2) Secondary Suites<br>Two (2) Garden Suites | Four (4) Principal Dwellings<br>Four (4) Secondary Suites<br>Four (4) Garden Suites |
| Accessory Building        | Detached Garage or Garden Suites                                                 |                                                                                     |

# 5 Subject Site





City Plan



N

#### 3.21 - Glenora



## 9 Community Feedback







ADMINISTRATION'S RECOMMENDATION: APPROVAL

Edmonton