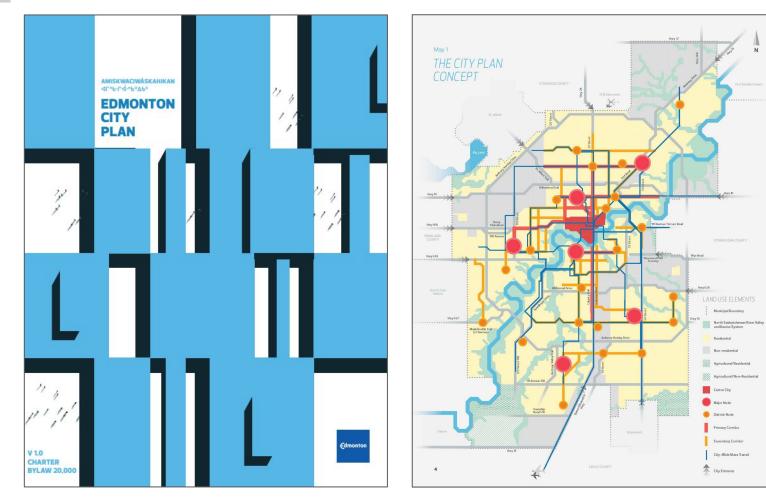

Approximately 17.1 m                                                             |                                                                                     |
| Site Coverage             | 40%                                                                              | 45%                                                                                 |
| Maximum<br>Dwelling Units | Two (2) Principal Dwellings<br>Two (2) Secondary Suites<br>Two (2) Garden Suites | Four (4) Principal Dwellings<br>Four (4) Secondary Suites<br>Four (4) Garden Suites |
| Accessory Building        | Detached Garage or Garden Suites                                                 |                                                                                     |

# 5 Subject Site





City Plan



N

#### 3.21 - Glenora



## 9 Community Feedback







ADMINISTRATION'S RECOMMENDATION: APPROVAL

Edmonton