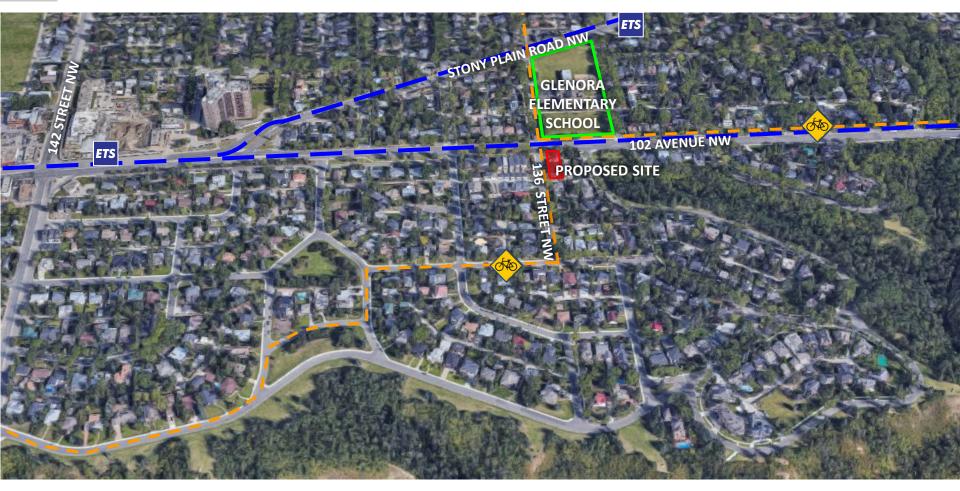

#### ITEM 3.23 - GLENORA CHARTER BYLAW 19735

DEVELOPMENT SERVICES June 23, 2021

Edmonton

#### 2 Site and Surrounding Context



## 3 Built Form Comparison



**RF1** Single Detached **RF1** Semi Detached **RF3** Multi-unit

## 4 Zone Comparison

|                           | <b>RF1 + MNO</b><br>Existing                                                     | RF3 + MNO<br>Proposed                                                               |
|---------------------------|----------------------------------------------------------------------------------|-------------------------------------------------------------------------------------|
| Principal Building        | Single or Semi Detached Housing                                                  | Multi-Unit Housing                                                                  |
| Height                    | 8.9 m