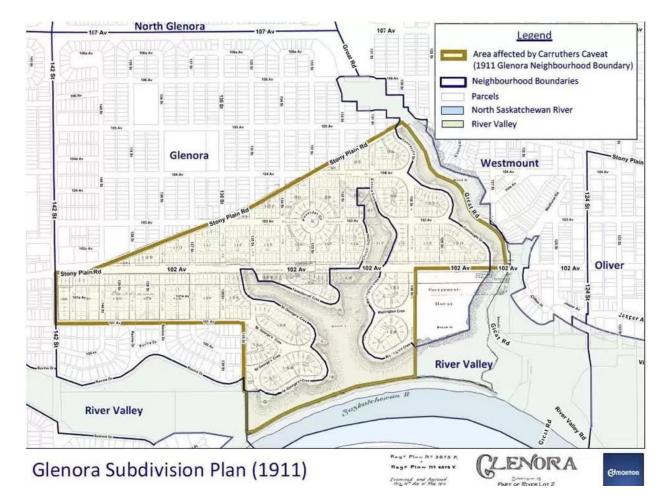

|                                                                                     |
| Site Coverage             | 40%                                                                              | 45%                                                                                 |
| Maximum<br>Dwelling Units | Two (2) Principal Dwellings<br>Two (2) Secondary Suites<br>Two (2) Garden Suites | Four (4) Principal Dwellings<br>Four (4) Secondary Suites<br>Four (4) Garden Suites |
| Accessory Building        | Detached Garage or Garden Suites                                                 |                                                                                     |

# 5 Subject Site





City Plan



N

#### 3.21 - Glenora



## 9 Community Feedback







ADMINISTRATION'S RECOMMENDATION: APPROVAL

Edmonton