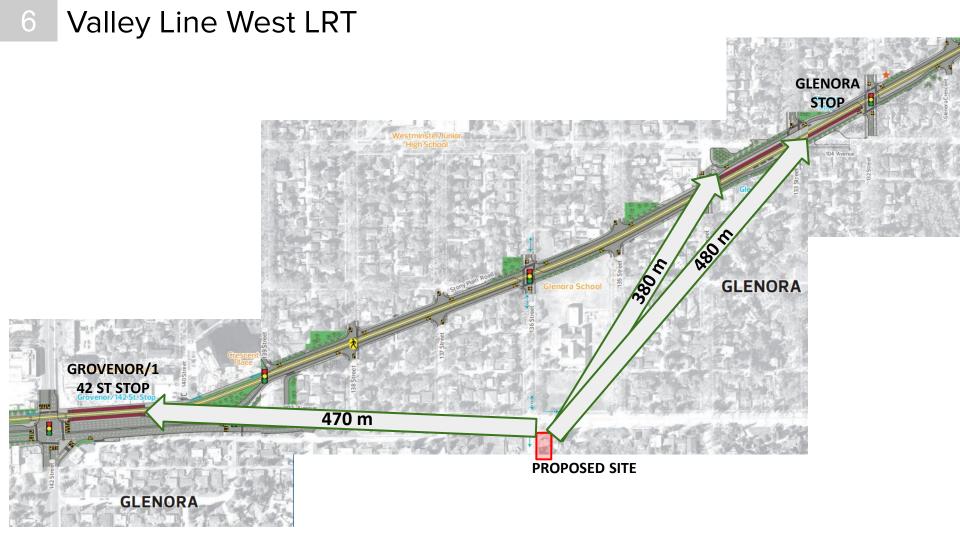

| Approximately 17.1 m                                                             |                                                                                     |
| Site Coverage             | 40%                                                                              | 45%                                                                                 |
| Maximum<br>Dwelling Units | Two (2) Principal Dwellings<br>Two (2) Secondary Suites<br>Two (2) Garden Suites | Four (4) Principal Dwellings<br>Four (4) Secondary Suites<br>Four (4) Garden Suites |
| Accessory Building        | Detached Garage or Garden Suites                                                 |                                                                                     |

# 5 Subject Site





City Plan



N

#### 3.21 - Glenora



## 9 Community Feedback







ADMINISTRATION'S RECOMMENDATION: APPROVAL

Edmonton