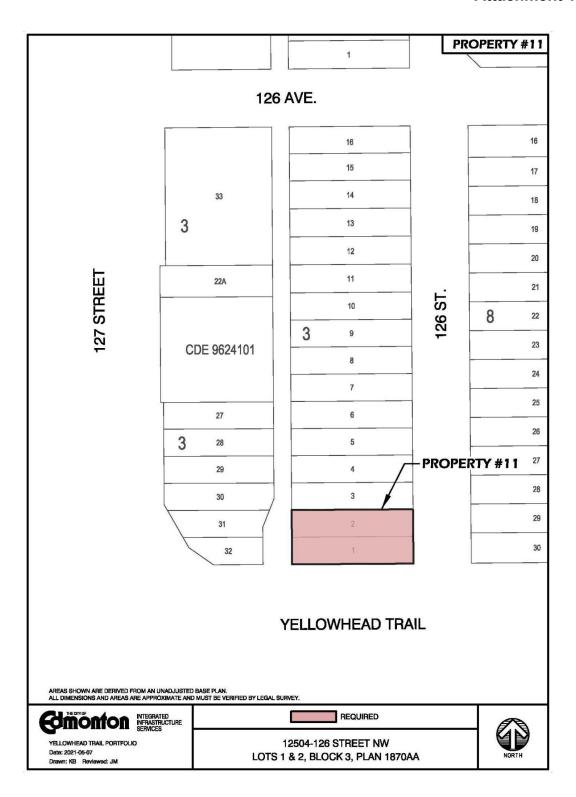

# **Maps of Subject Properties**

| Property Number | Municipal Address(es)               |
|-----------------|-------------------------------------|
| 1               | 14220 Yellowhead Trail              |
| 2               | 13920 Yellowhead Trail              |
| 3               | 12345 121 Street & 11305 124 Avenue |
| 4               | 12504 128 Street                    |
| 5               | 12820 Yellowhead Trail              |
| 6               | 12504 123 Street                    |
| 7               | 12509/39 124 Street                 |
| 8               | 12506/10/12 124 Street              |
| 9               | 12505/11/15 125 Street              |
| 10              | 12520 Yellowhead Trail              |
| 11              | 12504 126 Street                    |
| 12              | 12516 126 Street                    |
| 13              | 12521 123 Street                    |
| 14              | 11323 124 Avenue                    |
| 15              | 13072 Yellowhead Trail              |
| 16              | 13030 Yellowhead Trail              |
| 17              | 12503 127 Street                    |
| 18              | 12912 Yellowhead Trail              |
| 19              | 12519 & 12521 126 Street            |
| 20              | 12517 125 Street                    |
| 21              | 12520 125 Street                    |