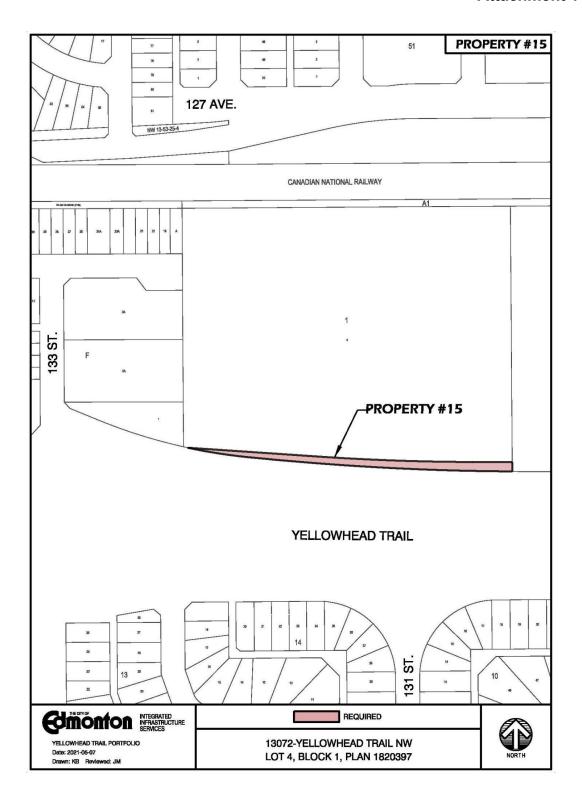

# **Maps of Subject Properties**

| Property Number | Municipal Address(es)               |
|-----------------|-------------------------------------|
| 1               | 14220 Yellowhead Trail              |
| 2               | 13920 Yellowhead Trail              |
| 3               | 12345 121 Street & 11305 124 Avenue |
| 4               | 12504 128 Street                    |
| 5               | 12820 Yellowhead Trail              |
| 6               | 12504 123 Street                    |
| 7               | 12509/39 124 Street                 |
| 8               | 12506/10/12 124 Street              |
| 9               | 12505/11/15 125 Street              |
| 10              | 12520 Yellowhead Trail              |
| 11              | 12504 126 Street                    |
| 12              | 12516 126 Street                    |
| 13              | 12521 123 Street                    |
| 14              | 11323 124 Avenue                    |
| 15              | 13072 Yellowhead Trail              |
| 16              | 13030 Yellowhead Trail              |
| 17              | 12503 127 Street                    |
| 18              | 12912 Yellowhead Trail              |
| 19              | 12519 & 12521 126 Street            |
| 20              | 12517 125 Street                    |
| 21              | 12520 125 Street                    |