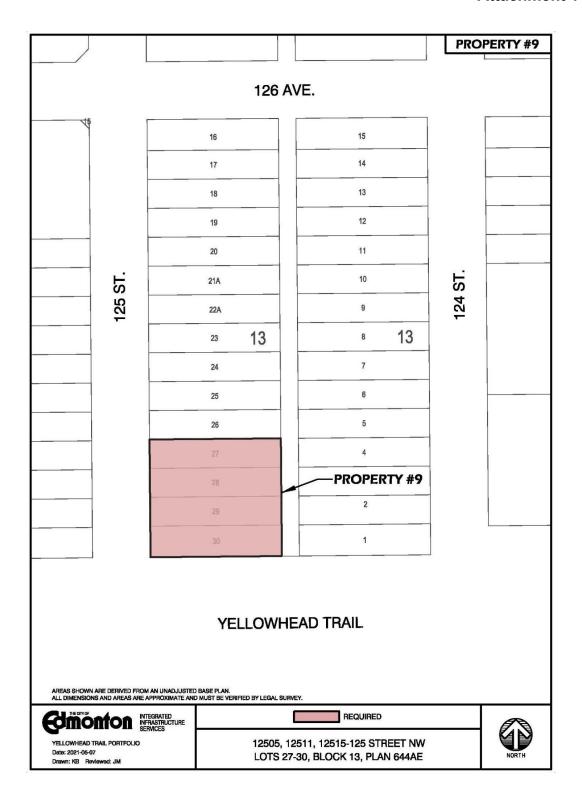

# **Maps of Subject Properties**

| Property Number | Municipal Address(es)               |
|-----------------|-------------------------------------|
| 1               | 14220 Yellowhead Trail              |
| 2               | 13920 Yellowhead Trail              |
| 3               | 12345 121 Street & 11305 124 Avenue |
| 4               | 12504 128 Street                    |
| 5               | 12820 Yellowhead Trail              |
| 6               | 12504 123 Street                    |
| 7               | 12509/39 124 Street                 |
| 8               | 12506/10/12 124 Street              |
| 9               | 12505/11/15 125 Street              |
| 10              | 12520 Yellowhead Trail              |
| 11              | 12504 126 Street                    |
| 12              | 12516 126 Street                    |
| 13              | 12521 123 Street                    |
| 14              | 11323 124 Avenue                    |
| 15              | 13072 Yellowhead Trail              |
| 16              | 13030 Yellowhead Trail              |
| 17              | 12503 127 Street                    |
| 18              | 12912 Yellowhead Trail              |
| 19              | 12519 & 12521 126 Street            |
| 20              | 12517 125 Street                    |
| 21              | 12520 125 Street                    |