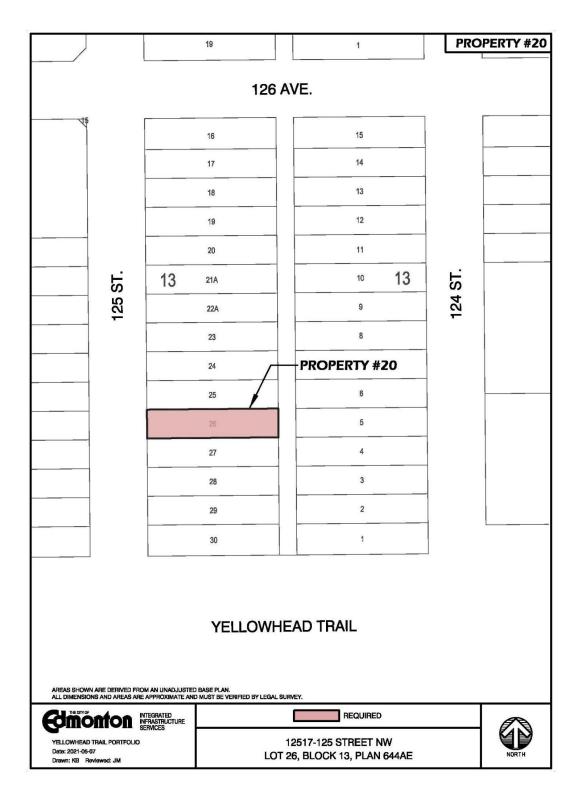

# **Maps of Subject Properties**

| Property Number | Municipal Address(es)               |
|-----------------|-------------------------------------|
| 1               | 14220 Yellowhead Trail              |
| 2               | 13920 Yellowhead Trail              |
| 3               | 12345 121 Street & 11305 124 Avenue |
| 4               | 12504 128 Street                    |
| 5               | 12820 Yellowhead Trail              |
| 6               | 12504 123 Street                    |
| 7               | 12509/39 124 Street                 |
| 8               | 12506/10/12 124 Street              |
| 9               | 12505/11/15 125 Street              |
| 10              | 12520 Yellowhead Trail              |
| 11              | 12504 126 Street                    |
| 12              | 12516 126 Street                    |
| 13              | 12521 123 Street                    |
| 14              | 11323 124 Avenue                    |
| 15              | 13072 Yellowhead Trail              |
| 16              | 13030 Yellowhead Trail              |
| 17              | 12503 127 Street                    |
| 18              | 12912 Yellowhead Trail              |
| 19              | 12519 & 12521 126 Street            |
| 20              | 12517 125 Street                    |
| 21              | 12520 125 Street                    |