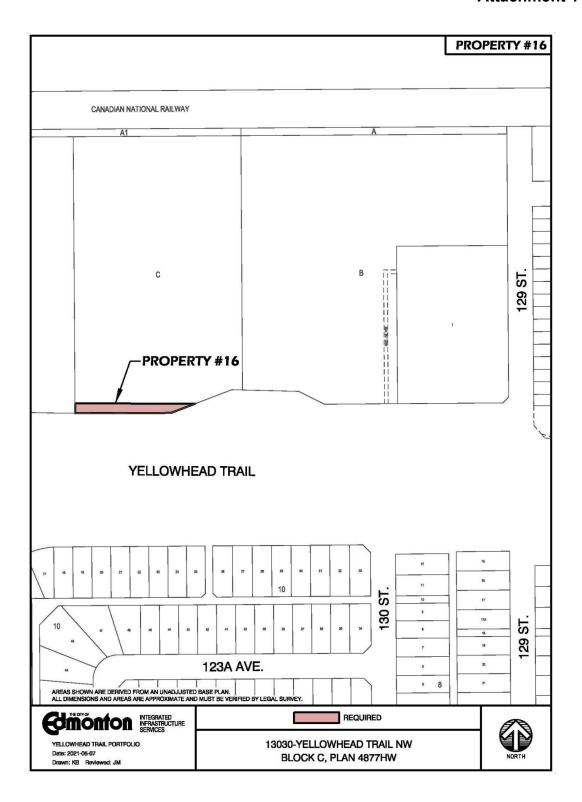

# **Maps of Subject Properties**

| Property Number | Municipal Address(es)               |
|-----------------|-------------------------------------|
| 1               | 14220 Yellowhead Trail              |
| 2               | 13920 Yellowhead Trail              |
| 3               | 12345 121 Street & 11305 124 Avenue |
| 4               | 12504 128 Street                    |
| 5               | 12820 Yellowhead Trail              |
| 6               | 12504 123 Street                    |
| 7               | 12509/39 124 Street                 |
| 8               | 12506/10/12 124 Street              |
| 9               | 12505/11/15 125 Street              |
| 10              | 12520 Yellowhead Trail              |
| 11              | 12504 126 Street                    |
| 12              | 12516 126 Street                    |
| 13              | 12521 123 Street                    |
| 14              | 11323 124 Avenue                    |
| 15              | 13072 Yellowhead Trail              |
| 16              | 13030 Yellowhead Trail              |
| 17              | 12503 127 Street                    |
| 18              | 12912 Yellowhead Trail              |
| 19              | 12519 & 12521 126 Street            |
| 20              | 12517 125 Street                    |
| 21              | 12520 125 Street                    |