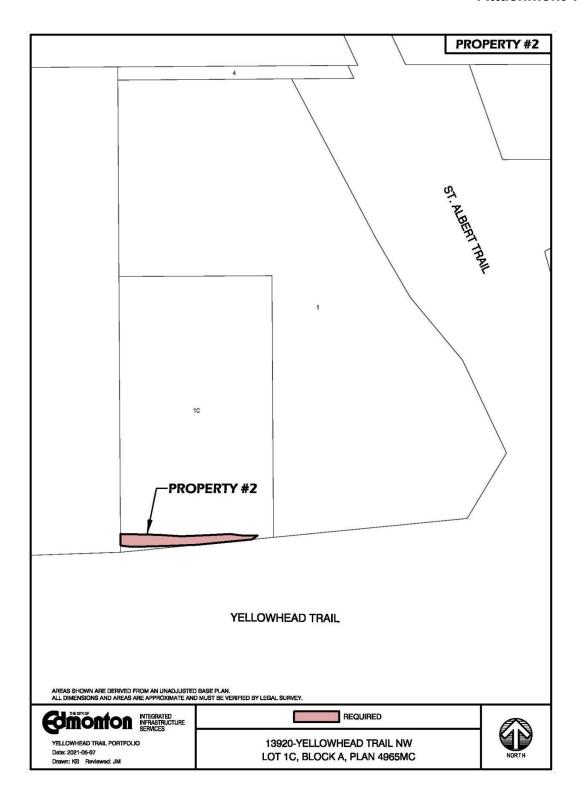

# **Maps of Subject Properties**

| Property Number | Municipal Address(es)               |
|-----------------|-------------------------------------|
| 1               | 14220 Yellowhead Trail              |
| 2               | 13920 Yellowhead Trail              |
| 3               | 12345 121 Street & 11305 124 Avenue |
| 4               | 12504 128 Street                    |
| 5               | 12820 Yellowhead Trail              |
| 6               | 12504 123 Street                    |
| 7               | 12509/39 124 Street                 |
| 8               | 12506/10/12 124 Street              |
| 9               | 12505/11/15 125 Street              |
| 10              | 12520 Yellowhead Trail              |
| 11              | 12504 126 Street                    |
| 12              | 12516 126 Street                    |
| 13              | 12521 123 Street                    |
| 14              | 11323 124 Avenue                    |
| 15              | 13072 Yellowhead Trail              |
| 16              | 13030 Yellowhead Trail              |
| 17              | 12503 127 Street                    |
| 18              | 12912 Yellowhead Trail              |
| 19              | 12519 & 12521 126 Street            |
| 20              | 12517 125 Street                    |
| 21              | 12520 125 Street                    |