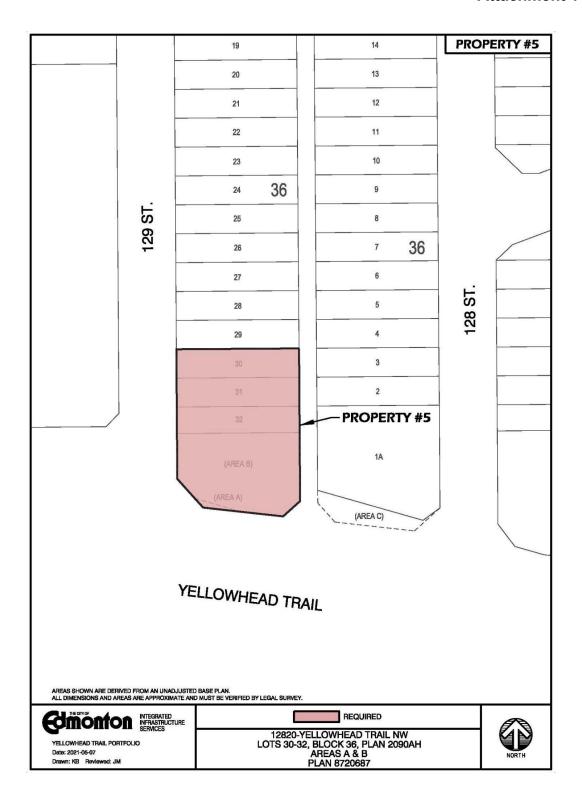

# **Maps of Subject Properties**

| Property Number | Municipal Address(es)               |
|-----------------|-------------------------------------|
| 1               | 14220 Yellowhead Trail              |
| 2               | 13920 Yellowhead Trail              |
| 3               | 12345 121 Street & 11305 124 Avenue |
| 4               | 12504 128 Street                    |
| 5               | 12820 Yellowhead Trail              |
| 6               | 12504 123 Street                    |
| 7               | 12509/39 124 Street                 |
| 8               | 12506/10/12 124 Street              |
| 9               | 12505/11/15 125 Street              |
| 10              | 12520 Yellowhead Trail              |
| 11              | 12504 126 Street                    |
| 12              | 12516 126 Street                    |
| 13              | 12521 123 Street                    |
| 14              | 11323 124 Avenue                    |
| 15              | 13072 Yellowhead Trail              |
| 16              | 13030 Yellowhead Trail              |
| 17              | 12503 127 Street                    |
| 18              | 12912 Yellowhead Trail              |
| 19              | 12519 & 12521 126 Street            |
| 20              | 12517 125 Street                    |
| 21              | 12520 125 Street                    |