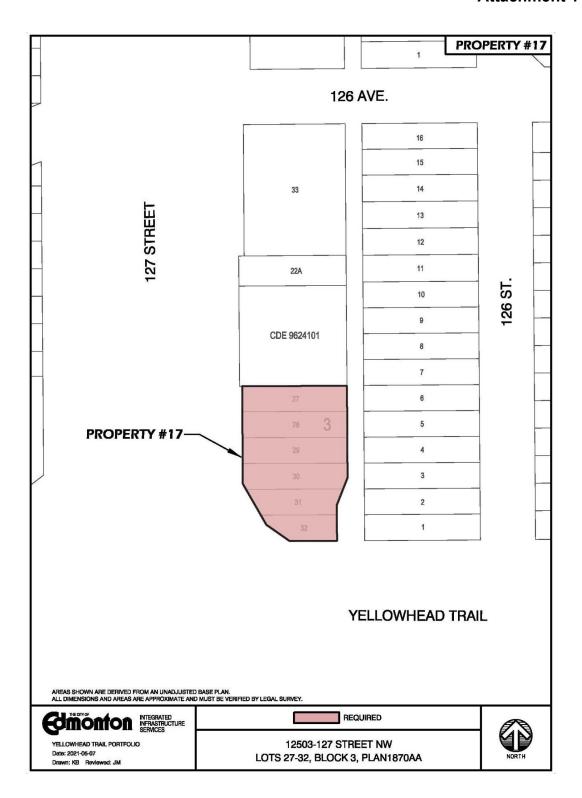

# **Maps of Subject Properties**

| Property Number | Municipal Address(es)               |
|-----------------|-------------------------------------|
| 1               | 14220 Yellowhead Trail              |
| 2               | 13920 Yellowhead Trail              |
| 3               | 12345 121 Street & 11305 124 Avenue |
| 4               | 12504 128 Street                    |
| 5               | 12820 Yellowhead Trail              |
| 6               | 12504 123 Street                    |
| 7               | 12509/39 124 Street                 |
| 8               | 12506/10/12 124 Street              |
| 9               | 12505/11/15 125 Street              |
| 10              | 12520 Yellowhead Trail              |
| 11              | 12504 126 Street                    |
| 12              | 12516 126 Street                    |
| 13              | 12521 123 Street                    |
| 14              | 11323 124 Avenue                    |
| 15              | 13072 Yellowhead Trail              |
| 16              | 13030 Yellowhead Trail              |
| 17              | 12503 127 Street                    |
| 18              | 12912 Yellowhead Trail              |
| 19              | 12519 & 12521 126 Street            |
| 20              | 12517 125 Street                    |
| 21              | 12520 125 Street                    |