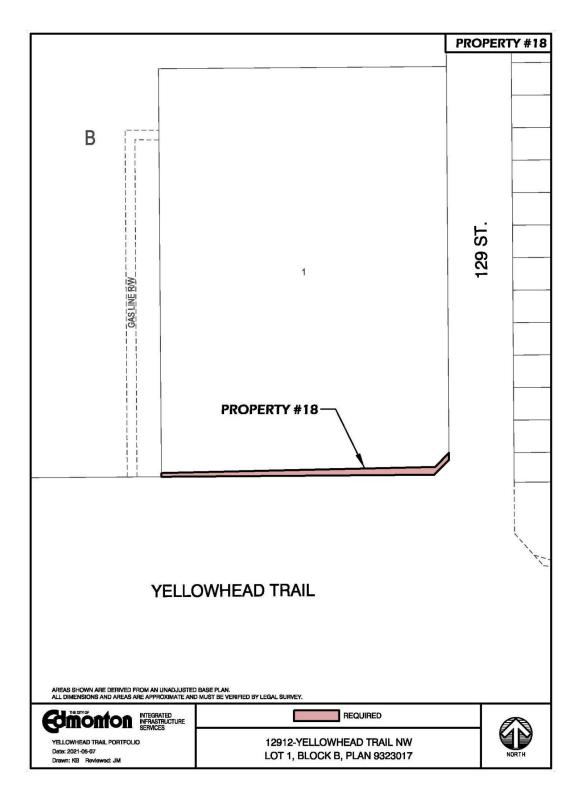

# **Maps of Subject Properties**

| Property Number | Municipal Address(es)               |
|-----------------|-------------------------------------|
| 1               | 14220 Yellowhead Trail              |
| 2               | 13920 Yellowhead Trail              |
| 3               | 12345 121 Street & 11305 124 Avenue |
| 4               | 12504 128 Street                    |
| 5               | 12820 Yellowhead Trail              |
| 6               | 12504 123 Street                    |
| 7               | 12509/39 124 Street                 |
| 8               | 12506/10/12 124 Street              |
| 9               | 12505/11/15 125 Street              |
| 10              | 12520 Yellowhead Trail              |
| 11              | 12504 126 Street                    |
| 12              | 12516 126 Street                    |
| 13              | 12521 123 Street                    |
| 14              | 11323 124 Avenue                    |
| 15              | 13072 Yellowhead Trail              |
| 16              | 13030 Yellowhead Trail              |
| 17              | 12503 127 Street                    |
| 18              | 12912 Yellowhead Trail              |
| 19              | 12519 & 12521 126 Street            |
| 20              | 12517 125 Street                    |
| 21              | 12520 125 Street                    |