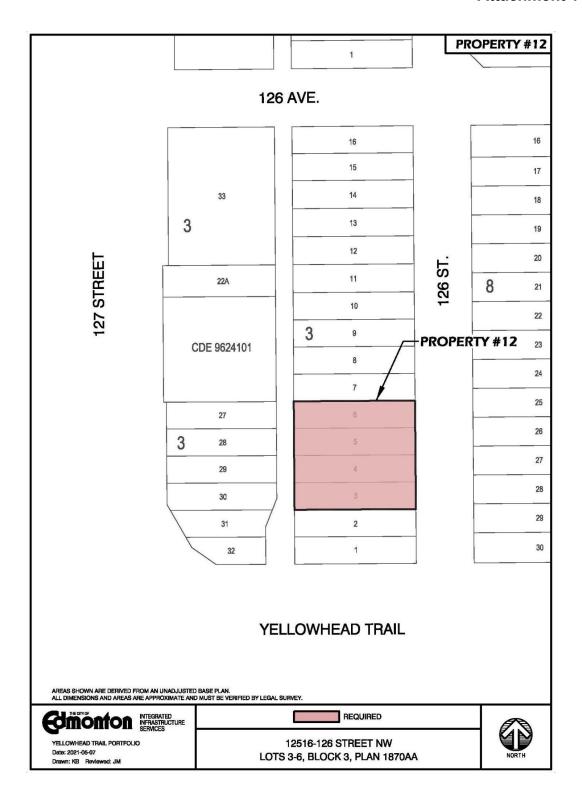

# **Maps of Subject Properties**

| Property Number | Municipal Address(es)               |
|-----------------|-------------------------------------|
| 1               | 14220 Yellowhead Trail              |
| 2               | 13920 Yellowhead Trail              |
| 3               | 12345 121 Street & 11305 124 Avenue |
| 4               | 12504 128 Street                    |
| 5               | 12820 Yellowhead Trail              |
| 6               | 12504 123 Street                    |
| 7               | 12509/39 124 Street                 |
| 8               | 12506/10/12 124 Street              |
| 9               | 12505/11/15 125 Street              |
| 10              | 12520 Yellowhead Trail              |
| 11              | 12504 126 Street                    |
| 12              | 12516 126 Street                    |
| 13              | 12521 123 Street                    |
| 14              | 11323 124 Avenue                    |
| 15              | 13072 Yellowhead Trail              |
| 16              | 13030 Yellowhead Trail              |
| 17              | 12503 127 Street                    |
| 18              | 12912 Yellowhead Trail              |
| 19              | 12519 & 12521 126 Street            |
| 20              | 12517 125 Street                    |
| 21              | 12520 125 Street                    |