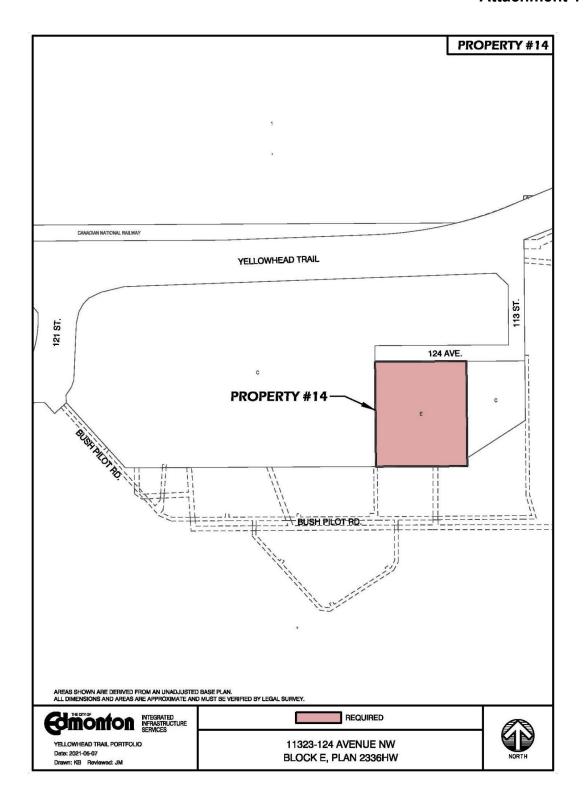

# **Maps of Subject Properties**

| Property Number | Municipal Address(es)               |
|-----------------|-------------------------------------|
| 1               | 14220 Yellowhead Trail              |
| 2               | 13920 Yellowhead Trail              |
| 3               | 12345 121 Street & 11305 124 Avenue |
| 4               | 12504 128 Street                    |
| 5               | 12820 Yellowhead Trail              |
| 6               | 12504 123 Street                    |
| 7               | 12509/39 124 Street                 |
| 8               | 12506/10/12 124 Street              |
| 9               | 12505/11/15 125 Street              |
| 10              | 12520 Yellowhead Trail              |
| 11              | 12504 126 Street                    |
| 12              | 12516 126 Street                    |
| 13              | 12521 123 Street                    |
| 14              | 11323 124 Avenue                    |
| 15              | 13072 Yellowhead Trail              |
| 16              | 13030 Yellowhead Trail              |
| 17              | 12503 127 Street                    |
| 18              | 12912 Yellowhead Trail              |
| 19              | 12519 & 12521 126 Street            |
| 20              | 12517 125 Street                    |
| 21              | 12520 125 Street                    |