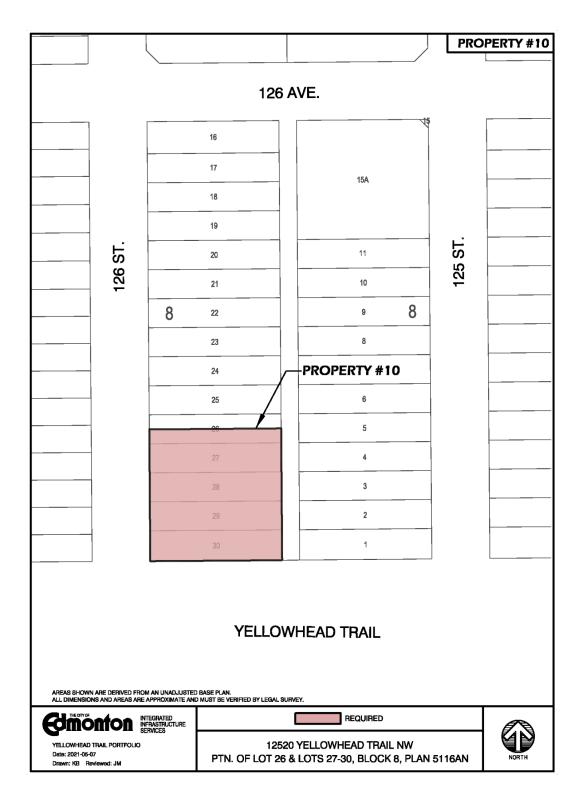

# **Maps of Subject Properties**

| Property Number | Municipal Address(es)               |
|-----------------|-------------------------------------|
| 1               | 14220 Yellowhead Trail              |
| 2               | 13920 Yellowhead Trail              |
| 3               | 12345 121 Street & 11305 124 Avenue |
| 4               | 12504 128 Street                    |
| 5               | 12820 Yellowhead Trail              |
| 6               | 12504 123 Street                    |
| 7               | 12509/39 124 Street                 |
| 8               | 12506/10/12 124 Street              |
| 9               | 12505/11/15 125 Street              |
| 10              | 12520 Yellowhead Trail              |
| 11              | 12504 126 Street                    |
| 12              | 12516 126 Street                    |
| 13              | 12521 123 Street                    |
| 14              | 11323 124 Avenue                    |
| 15              | 13072 Yellowhead Trail              |
| 16              | 13030 Yellowhead Trail              |
| 17              | 12503 127 Street                    |
| 18              | 12912 Yellowhead Trail              |
| 19              | 12519 & 12521 126 Street            |
| 20              | 12517 125 Street                    |
| 21              | 12520 125 Street                    |