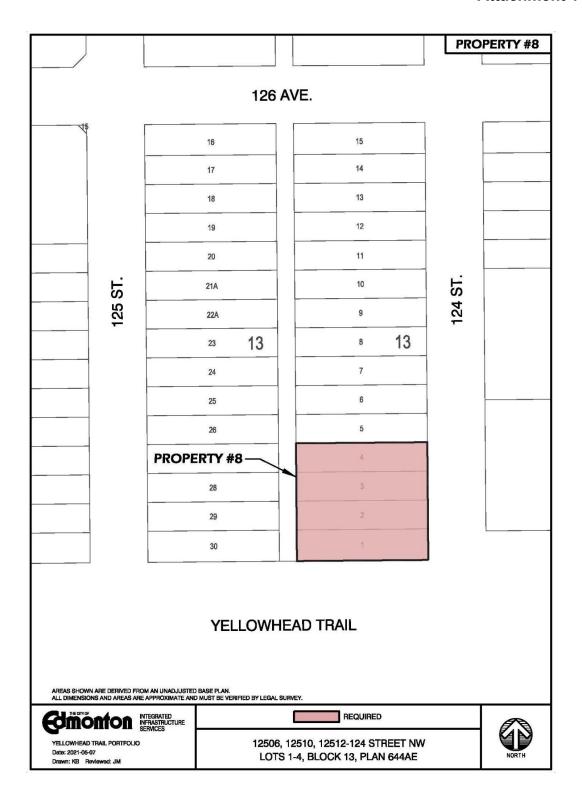

# **Maps of Subject Properties**

| Property Number | Municipal Address(es)               |
|-----------------|-------------------------------------|
| 1               | 14220 Yellowhead Trail              |
| 2               | 13920 Yellowhead Trail              |
| 3               | 12345 121 Street & 11305 124 Avenue |
| 4               | 12504 128 Street                    |
| 5               | 12820 Yellowhead Trail              |
| 6               | 12504 123 Street                    |
| 7               | 12509/39 124 Street                 |
| 8               | 12506/10/12 124 Street              |
| 9               | 12505/11/15 125 Street              |
| 10              | 12520 Yellowhead Trail              |
| 11              | 12504 126 Street                    |
| 12              | 12516 126 Street                    |
| 13              | 12521 123 Street                    |
| 14              | 11323 124 Avenue                    |
| 15              | 13072 Yellowhead Trail              |
| 16              | 13030 Yellowhead Trail              |
| 17              | 12503 127 Street                    |
| 18              | 12912 Yellowhead Trail              |
| 19              | 12519 & 12521 126 Street            |
| 20              | 12517 125 Street                    |
| 21              | 12520 125 Street                    |