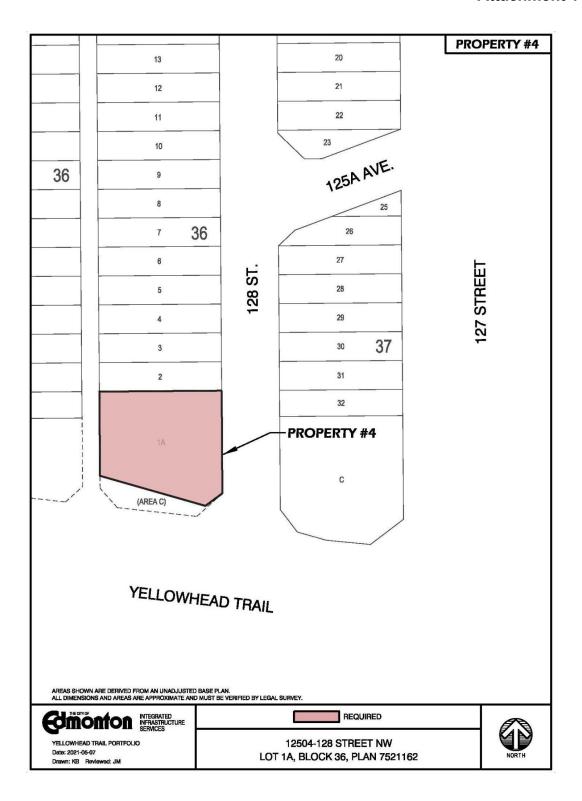

# **Maps of Subject Properties**

| Property Number | Municipal Address(es)               |
|-----------------|-------------------------------------|
| 1               | 14220 Yellowhead Trail              |
| 2               | 13920 Yellowhead Trail              |
| 3               | 12345 121 Street & 11305 124 Avenue |
| 4               | 12504 128 Street                    |
| 5               | 12820 Yellowhead Trail              |
| 6               | 12504 123 Street                    |
| 7               | 12509/39 124 Street                 |
| 8               | 12506/10/12 124 Street              |
| 9               | 12505/11/15 125 Street              |
| 10              | 12520 Yellowhead Trail              |
| 11              | 12504 126 Street                    |
| 12              | 12516 126 Street                    |
| 13              | 12521 123 Street                    |
| 14              | 11323 124 Avenue                    |
| 15              | 13072 Yellowhead Trail              |
| 16              | 13030 Yellowhead Trail              |
| 17              | 12503 127 Street                    |
| 18              | 12912 Yellowhead Trail              |
| 19              | 12519 & 12521 126 Street            |
| 20              | 12517 125 Street                    |
| 21              | 12520 125 Street                    |