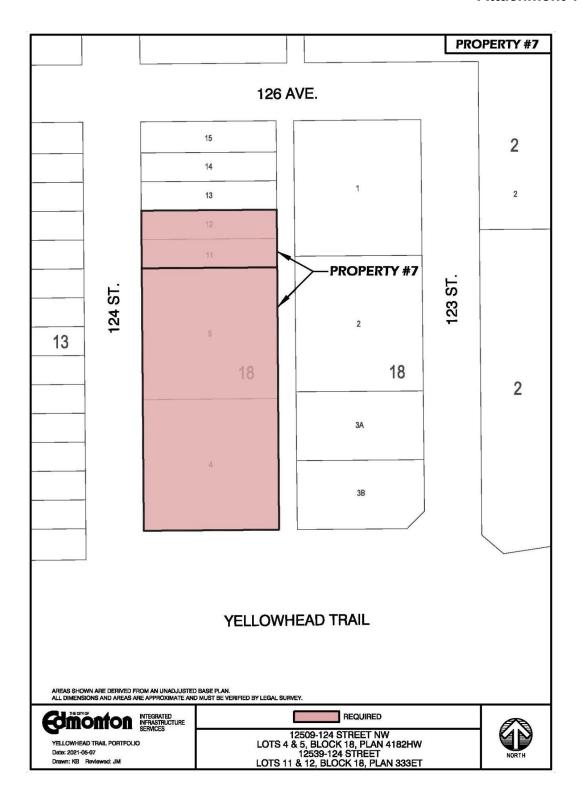

# **Maps of Subject Properties**

| Property Number | Municipal Address(es)               |
|-----------------|-------------------------------------|
| 1               | 14220 Yellowhead Trail              |
| 2               | 13920 Yellowhead Trail              |
| 3               | 12345 121 Street & 11305 124 Avenue |
| 4               | 12504 128 Street                    |
| 5               | 12820 Yellowhead Trail              |
| 6               | 12504 123 Street                    |
| 7               | 12509/39 124 Street                 |
| 8               | 12506/10/12 124 Street              |
| 9               | 12505/11/15 125 Street              |
| 10              | 12520 Yellowhead Trail              |
| 11              | 12504 126 Street                    |
| 12              | 12516 126 Street                    |
| 13              | 12521 123 Street                    |
| 14              | 11323 124 Avenue                    |
| 15              | 13072 Yellowhead Trail              |
| 16              | 13030 Yellowhead Trail              |
| 17              | 12503 127 Street                    |
| 18              | 12912 Yellowhead Trail              |
| 19              | 12519 & 12521 126 Street            |
| 20              | 12517 125 Street                    |
| 21              | 12520 125 Street                    |