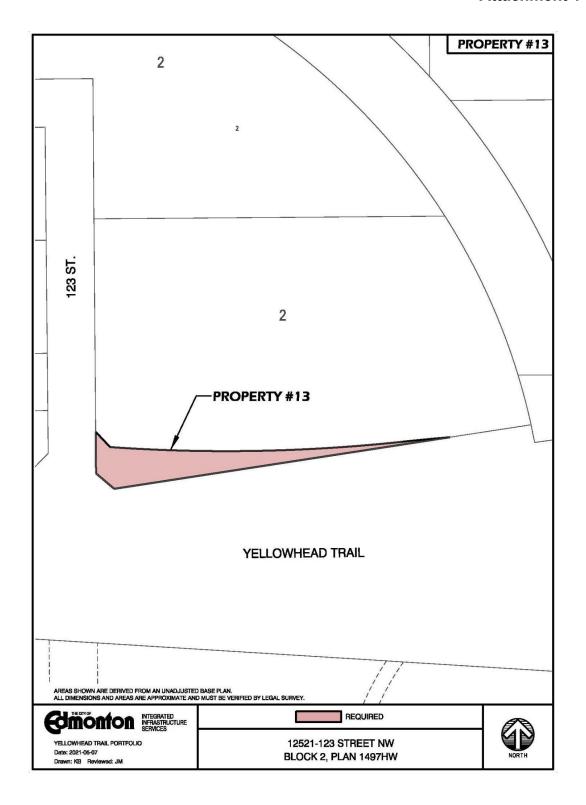

# **Maps of Subject Properties**

| Property Number | Municipal Address(es)               |
|-----------------|-------------------------------------|
| 1               | 14220 Yellowhead Trail              |
| 2               | 13920 Yellowhead Trail              |
| 3               | 12345 121 Street & 11305 124 Avenue |
| 4               | 12504 128 Street                    |
| 5               | 12820 Yellowhead Trail              |
| 6               | 12504 123 Street                    |
| 7               | 12509/39 124 Street                 |
| 8               | 12506/10/12 124 Street              |
| 9               | 12505/11/15 125 Street              |
| 10              | 12520 Yellowhead Trail              |
| 11              | 12504 126 Street                    |
| 12              | 12516 126 Street                    |
| 13              | 12521 123 Street                    |
| 14              | 11323 124 Avenue                    |
| 15              | 13072 Yellowhead Trail              |
| 16              | 13030 Yellowhead Trail              |
| 17              | 12503 127 Street                    |
| 18              | 12912 Yellowhead Trail              |
| 19              | 12519 & 12521 126 Street            |
| 20              | 12517 125 Street                    |
| 21              | 12520 125 Street                    |