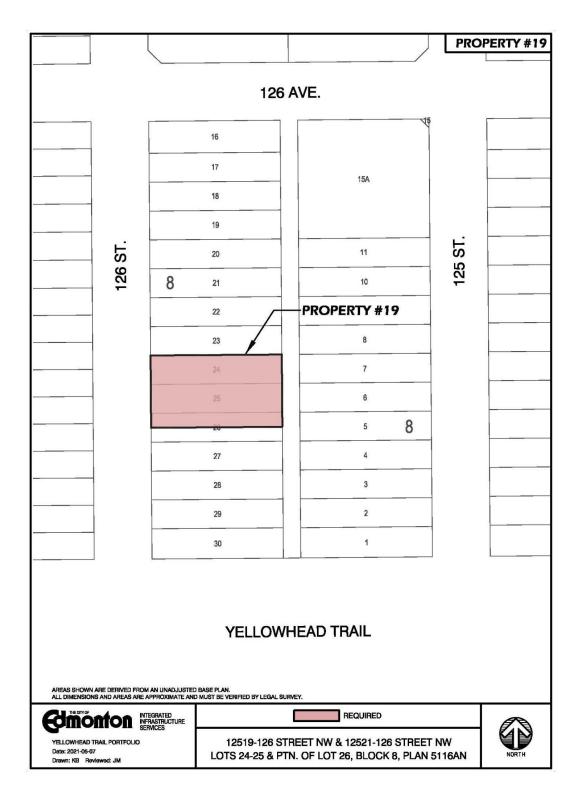

# **Maps of Subject Properties**

| Property Number | Municipal Address(es)               |
|-----------------|-------------------------------------|
| 1               | 14220 Yellowhead Trail              |
| 2               | 13920 Yellowhead Trail              |
| 3               | 12345 121 Street & 11305 124 Avenue |
| 4               | 12504 128 Street                    |
| 5               | 12820 Yellowhead Trail              |
| 6               | 12504 123 Street                    |
| 7               | 12509/39 124 Street                 |
| 8               | 12506/10/12 124 Street              |
| 9               | 12505/11/15 125 Street              |
| 10              | 12520 Yellowhead Trail              |
| 11              | 12504 126 Street                    |
| 12              | 12516 126 Street                    |
| 13              | 12521 123 Street                    |
| 14              | 11323 124 Avenue                    |
| 15              | 13072 Yellowhead Trail              |
| 16              | 13030 Yellowhead Trail              |
| 17              | 12503 127 Street                    |
| 18              | 12912 Yellowhead Trail              |
| 19              | 12519 & 12521 126 Street            |
| 20              | 12517 125 Street                    |
| 21              | 12520 125 Street                    |