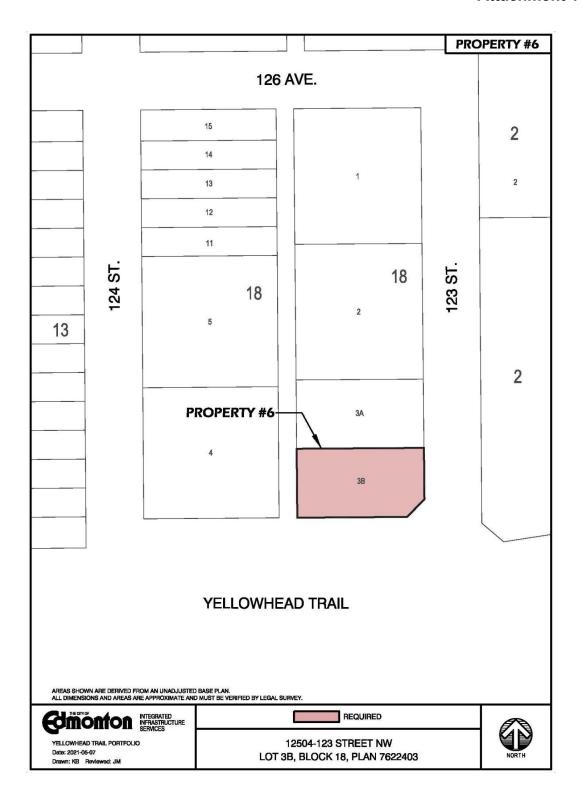

# **Maps of Subject Properties**

| Property Number | Municipal Address(es)               |
|-----------------|-------------------------------------|
| 1               | 14220 Yellowhead Trail              |
| 2               | 13920 Yellowhead Trail              |
| 3               | 12345 121 Street & 11305 124 Avenue |
| 4               | 12504 128 Street                    |
| 5               | 12820 Yellowhead Trail              |
| 6               | 12504 123 Street                    |
| 7               | 12509/39 124 Street                 |
| 8               | 12506/10/12 124 Street              |
| 9               | 12505/11/15 125 Street              |
| 10              | 12520 Yellowhead Trail              |
| 11              | 12504 126 Street                    |
| 12              | 12516 126 Street                    |
| 13              | 12521 123 Street                    |
| 14              | 11323 124 Avenue                    |
| 15              | 13072 Yellowhead Trail              |
| 16              | 13030 Yellowhead Trail              |
| 17              | 12503 127 Street                    |
| 18              | 12912 Yellowhead Trail              |
| 19              | 12519 & 12521 126 Street            |
| 20              | 12517 125 Street                    |
| 21              | 12520 125 Street                    |