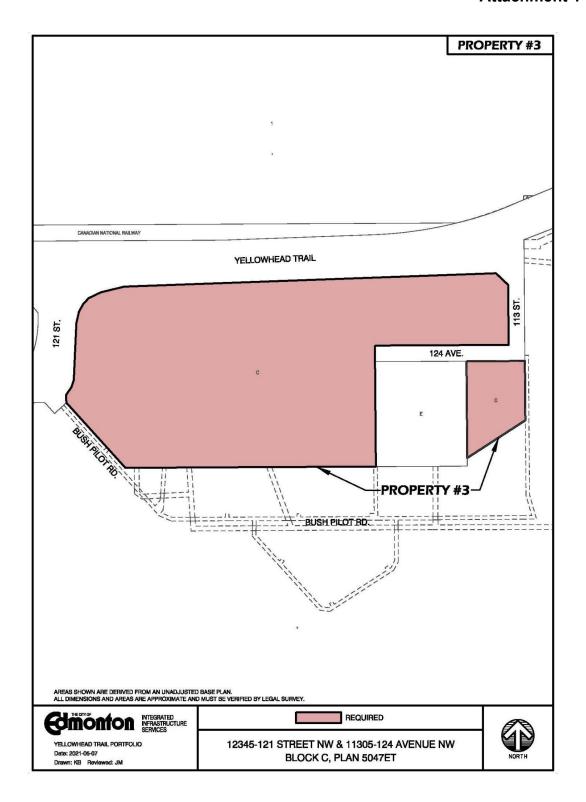

# **Maps of Subject Properties**

| Property Number | Municipal Address(es)               |
|-----------------|-------------------------------------|
| 1               | 14220 Yellowhead Trail              |
| 2               | 13920 Yellowhead Trail              |
| 3               | 12345 121 Street & 11305 124 Avenue |
| 4               | 12504 128 Street                    |
| 5               | 12820 Yellowhead Trail              |
| 6               | 12504 123 Street                    |
| 7               | 12509/39 124 Street                 |
| 8               | 12506/10/12 124 Street              |
| 9               | 12505/11/15 125 Street              |
| 10              | 12520 Yellowhead Trail              |
| 11              | 12504 126 Street                    |
| 12              | 12516 126 Street                    |
| 13              | 12521 123 Street                    |
| 14              | 11323 124 Avenue                    |
| 15              | 13072 Yellowhead Trail              |
| 16              | 13030 Yellowhead Trail              |
| 17              | 12503 127 Street                    |
| 18              | 12912 Yellowhead Trail              |
| 19              | 12519 & 12521 126 Street            |
| 20              | 12517 125 Street                    |
| 21              | 12520 125 Street                    |