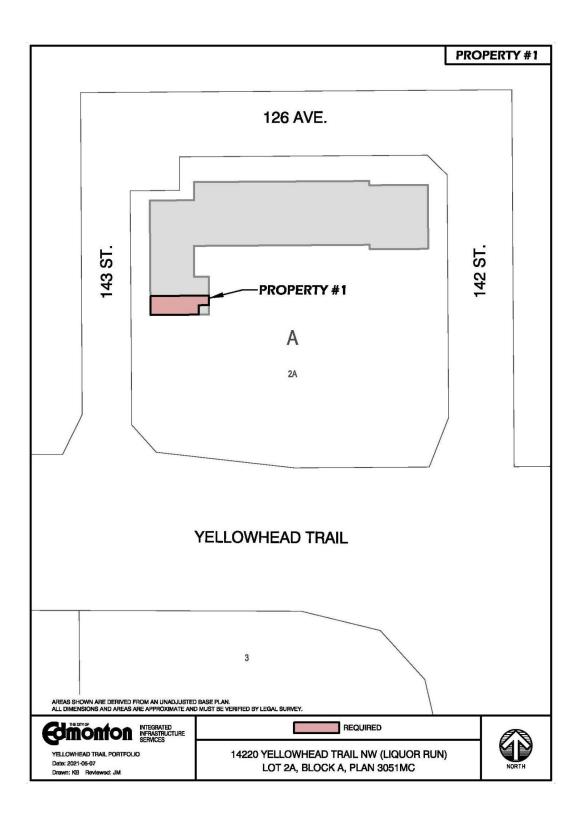

# **Maps of Subject Properties**

| Property Number | Municipal Address(es)               |
|-----------------|-------------------------------------|
| 1               | 14220 Yellowhead Trail              |
| 2               | 13920 Yellowhead Trail              |
| 3               | 12345 121 Street & 11305 124 Avenue |
| 4               | 12504 128 Street                    |
| 5               | 12820 Yellowhead Trail              |
| 6               | 12504 123 Street                    |
| 7               | 12509/39 124 Street                 |
| 8               | 12506/10/12 124 Street              |
| 9               | 12505/11/15 125 Street              |
| 10              | 12520 Yellowhead Trail              |
| 11              | 12504 126 Street                    |
| 12              | 12516 126 Street                    |
| 13              | 12521 123 Street                    |
| 14              | 11323 124 Avenue                    |
| 15              | 13072 Yellowhead Trail              |
| 16              | 13030 Yellowhead Trail              |
| 17              | 12503 127 Street                    |
| 18              | 12912 Yellowhead Trail              |
| 19              | 12519 & 12521 126 Street            |
| 20              | 12517 125 Street                    |
| 21              | 12520 125 Street                    |