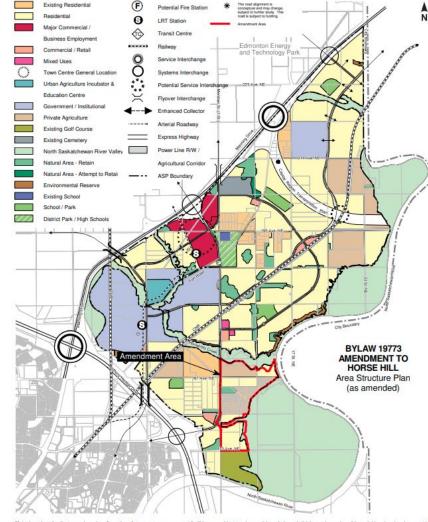

Note: Location of collector roads and configuration of stormwater management facilities are subject to minor revisions during subdivision and rezoning of the neighbourhood and may not be developed exactly as illustrated.





Note: Location of collector roads and configuration of stormwater management facilities are subject to minor revisions during subdivision and rezoning of the neighbourhood and may not be developed exactly as illustrated.







Single/Semi-Detached Residential Low Rise/Medium Density Housing Neighbourhood Business/Commercial Stormwater Management Facility Park Space Public Utility Private Agriculture

Existing Municipal Reserve

**Existing Residential** 

Arterial Roadway

Collector Roadway

**NSP Boundary** 

6

## 3.22 - Horse Hill Neighbourhood 1A