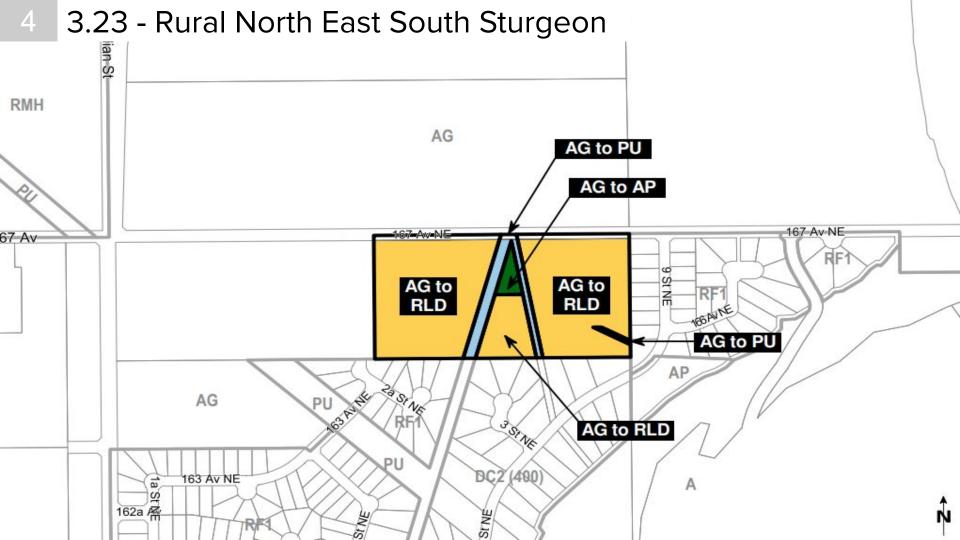

Note: Location of collector roads and configuration of stormwater management facilities are subject to minor revisions during subdivision and rezoning of the neighbourhood and may not be developed exactly as illustrated.





Note: Location of collector roads and configuration of stormwater management facilities are subject to minor revisions during subdivision and rezoning of the neighbourhood and may not be developed exactly as illustrated.







Single/Semi-Detached Residential Low Rise/Medium Density Housing Neighbourhood Business/Commercial Stormwater Management Facility Park Space Public Utility Private Agriculture

Existing Municipal Reserve

**Existing Residential** 

Arterial Roadway

Collector Roadway

**NSP Boundary** 

6

## 3.22 - Horse Hill Neighbourhood 1A