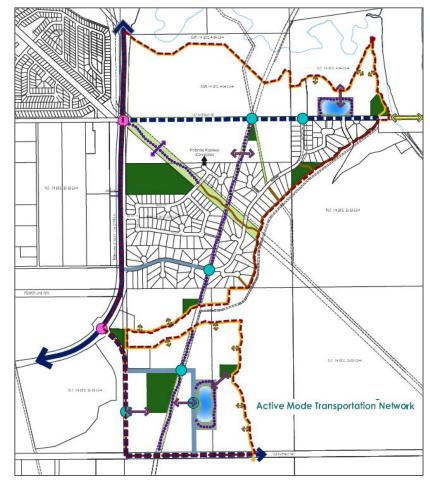

Note: Location of collector roads and configuration of stormwater management facilities are subject to minor revisions during subdivision and rezoning of the neighbourhood and may not be developed exactly as illustrated.