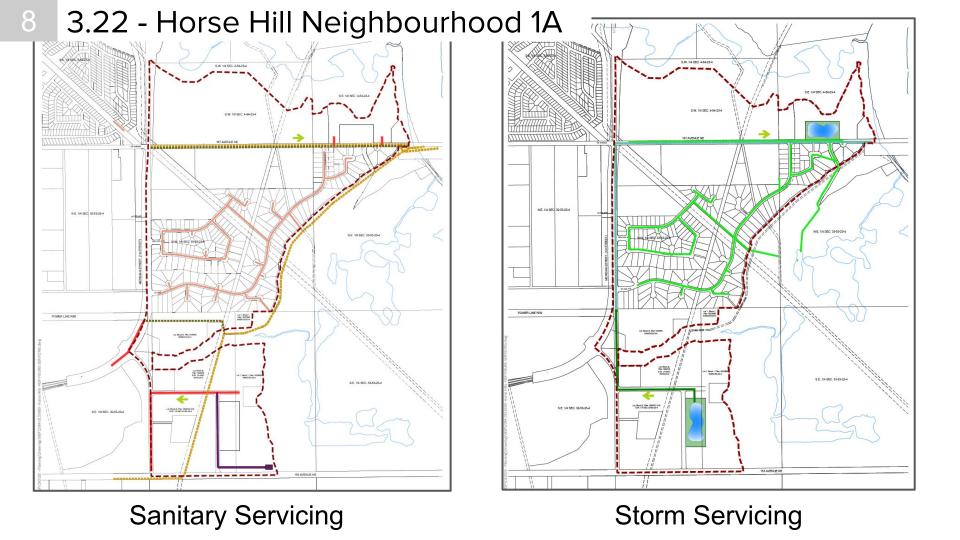

Note: Location of collector roads and configuration of stormwater management facilities are subject to minor revisions during subdivision and rezoning of the neighbourhood and may not be developed exactly as illustrated.

## 3.22 - Horse Hill Neighbourhood 1A