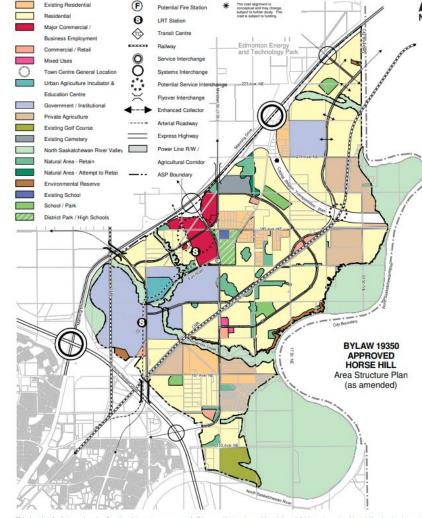

Note: Location of collector roads and configuration of stormwater management facilities are subject to minor revisions during subdivision and rezoning of the neighbourhood and may not be developed exactly as illustrated.