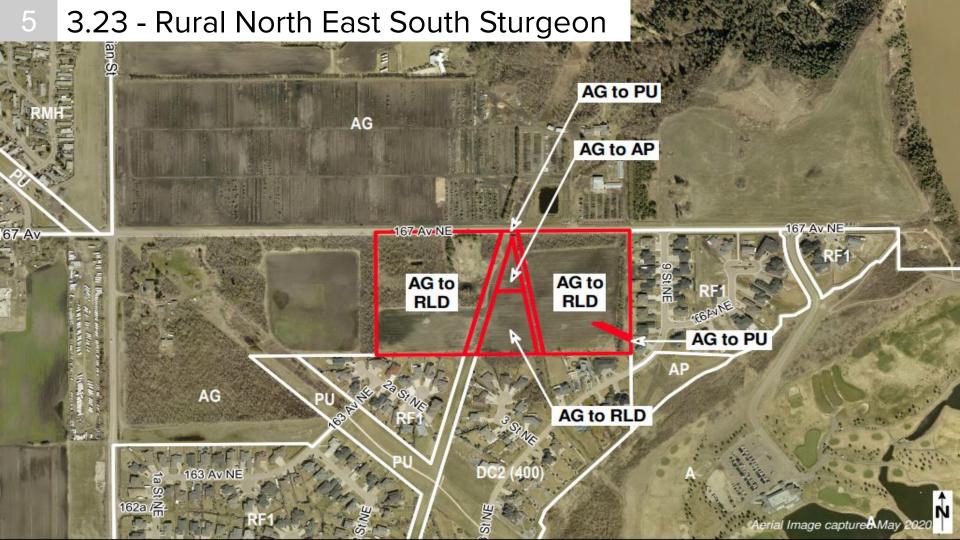

Note: Location of collector roads and configuration of stormwater management facilities are subject to minor revisions during subdivision and rezoning of the neighbourhood and may not be developed exactly as illustrated.





Note: Location of collector roads and configuration of stormwater management facilities are subject to minor revisions during subdivision and rezoning of the neighbourhood and may not be developed exactly as illustrated.







Single/Semi-Detached Residential Low Rise/Medium Density Housing Neighbourhood Business/Commercial Stormwater Management Facility Park Space Public Utility Private Agriculture

Existing Municipal Reserve

**Existing Residential** 

Arterial Roadway

Collector Roadway

**NSP Boundary** 

6

## 3.22 - Horse Hill Neighbourhood 1A