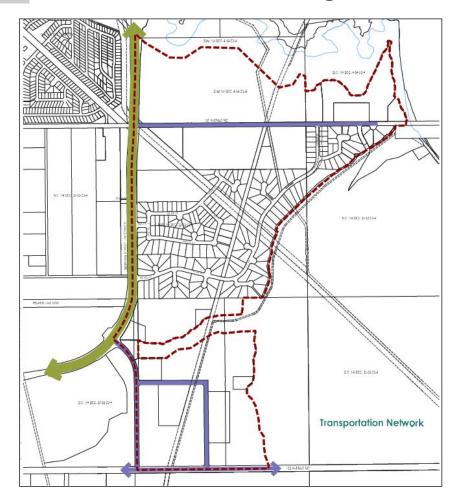

Note: Location of collector roads and configuration of stormwater management facilities are subject to minor revisions during subdivision and rezoning of the neighbourhood and may not be developed exactly as illustrated.