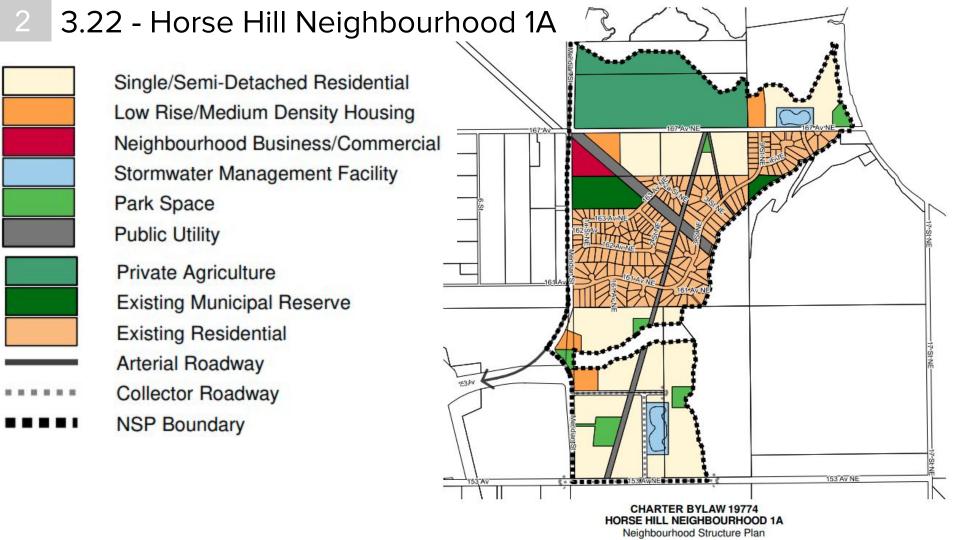

## 3.22 - Horse Hill Neighbourhood 1A

Single/Semi-Detached Residential Low Rise/Medium Density Housing Neighbourhood Business/Commercial Stormwater Management Facility Park Space Public Utility Private Agriculture

Existing Municipal Reserve

**Existing Residential** 

Arterial Roadway

Collector Roadway

**NSP Boundary** 

6

Note: Location of collector roads and configuration of stormwater management facilities are subject to minor revisions during subdivision and rezoning of the neighbourhood and may not be developed exactly as illustrated.