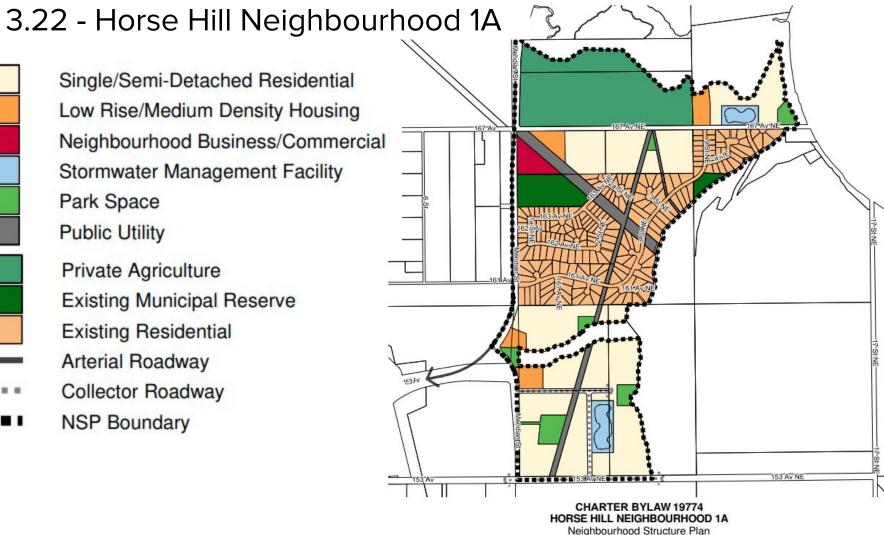

## 3.22 - Horse Hill Neighbourhood 1A

Single/Semi-Detached Residential Low Rise/Medium Density Housing Neighbourhood Business/Commercial Stormwater Management Facility Park Space Public Utility Private Agriculture

Existing Municipal Reserve

**Existing Residential** 

Arterial Roadway

Collector Roadway

**NSP Boundary** 

6