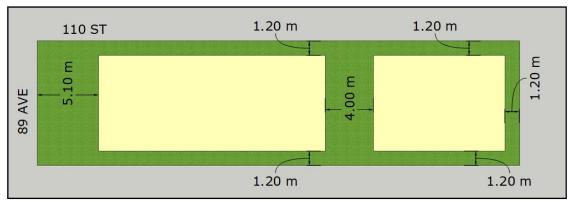

ITEMS 3.25 & 3.26 - GARNEAU BYLAW 19788 & CHARTER BYLAW 19789

Development Services August 17, 2021

|                               | RF3 + MNO<br>Current                                        | <b>DC1</b> <i>Proposed</i>                                  |
|-------------------------------|-------------------------------------------------------------|-------------------------------------------------------------|
| Principal Building            | Single Detached Housing                                     | Single Detached Housing                                     |
| Height                        | 8.9 m                                                       | 8.9 m                                                       |
| South (Front) Setback         | 5.1 m                                                       | 6.0 m                                                       |
| East (Interior Side) Setback  | 1.2 m                                                       | 0.8 m                                                       |
| West (Flanking Side) Setback  | 1.2 m                                                       | 1.2 m                                                       |
| North (Rear) Setback          | 16.1 m                                                      | 18.0 m                                                      |
| Maximum No.<br>Dwelling Units | 1 Principal Dwelling<br>1 Secondary Suite<br>1 Garden Suite | 1 Principal Dwelling<br>1 Secondary Suite<br>1 Garden Suite |
| Accessory Building            | Garden Suite                                                | Garden Suite + Commercial                                   |
| Height                        | 6.5 m                                                       | 7.5 m                                                       |
| East (Interior Side) Setback  | 1.2 m                                                       | 0.6 m                                                       |
| West (Flanking Side) Setback  | 1.2 m                                                       | 1.2 m                                                       |
| North (Rear) Setback          | 0.6 - 1.2 m                                                 | 0.6 - 1.2 m                                                 |
| Floor Area                    | 130 m <sup>2</sup>                                          | 156 m <sup>2</sup>                                          |