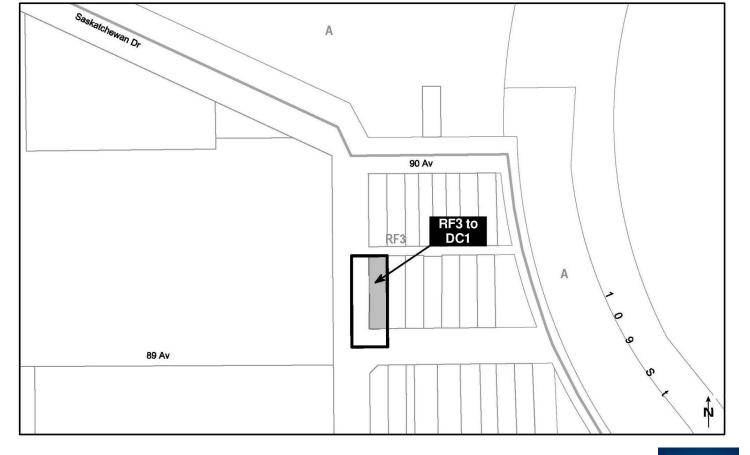

ITEMS 3.25 & 3.26 - GARNEAU BYLAW 19788 & CHARTER BYLAW 19789

Development Services August 17, 2021

|                               | RF3 + MNO<br>Current                                        | <b>DC1</b> <i>Proposed</i>                                  |
|-------------------------------|-------------------------------------------------------------|-------------------------------------------------------------|
| Principal Building            | Single Detached Housing                                     | Single Detached Housing                                     |
| Height                        | 8.9 m                                                       | 8.9 m                                                       |
| South (Front) Setback         | 5.1 m                                                       | 6.0 m                                                       |
| East (Interior Side) Setback  | 1.2 m                                                       | 0.8 m                                                       |
| West (Flanking Side) Setback  | 1.2 m                                                       | 1.2 m                                                       |
| North (Rear) Setback          | 16.1 m                                                      | 18.0 m                                                      |
| Maximum No.<br>Dwelling Units | 1 Principal Dwelling<br>1 Secondary Suite<br>1 Garden Suite | 1 Principal Dwelling<br>1 Secondary Suite<br>1 Garden Suite |
| Accessory Building            | Garden Suite                                                | Garden Suite + Commercial                                   |
| Height                        | 6.5 m                                                       | 7.5 m                                                       |
| East (Interior Side) Setback  | 1.2 m                                                       | 0.6 m                                                       |
| West (Flanking Side) Setback  | 1.2 m                                                       | 1.2 m                                                       |
| North (Rear) Setback          | 0.6 - 1.2 m                                                 | 0.6 - 1.2 m                                                 |
| Floor Area                    | 130 m <sup>2</sup>                                          | 156 m <sup>2</sup>                                          |