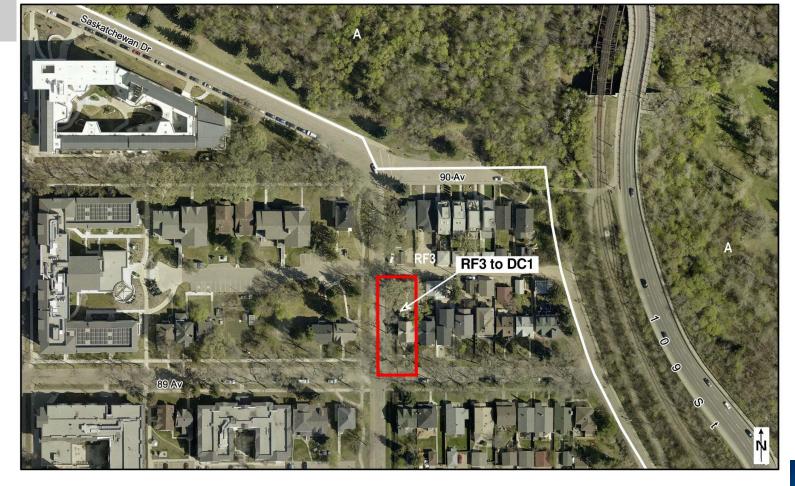

ITEMS 3.25 & 3.26 - GARNEAU BYLAW 19788 & CHARTER BYLAW 19789

Development Services August 17, 2021

|                               | RF3 + MNO<br>Current                                        | <b>DC1</b> <i>Proposed</i>                                  |
|-------------------------------|-------------------------------------------------------------|-------------------------------------------------------------|
| Principal Building            | Single Detached Housing                                     | Single Detached Housing                                     |
| Height                        | 8.9 m                                                       | 8.9 m                                                       |
| South (Front) Setback         | 5.1 m                                                       | 6.0 m                                                       |
| East (Interior Side) Setback  | 1.2 m                                                       | 0.8 m                                                       |
| West (Flanking Side) Setback  | 1.2 m                                                       | 1.2 m                                                       |
| North (Rear) Setback          | 16.1 m                                                      | 18.0 m                                                      |
| Maximum No.<br>Dwelling Units | 1 Principal Dwelling<br>1 Secondary Suite<br>1 Garden Suite | 1 Principal Dwelling<br>1 Secondary Suite<br>1 Garden Suite |
| Accessory Building            | Garden Suite                                                | Garden Suite + Commercial                                   |
| Height                        | 6.5 m                                                       | 7.5 m                                                       |
| East (Interior Side) Setback  | 1.2 m                                                       | 0.6 m                                                       |
| West (Flanking Side) Setback  | 1.2 m                                                       | 1.2 m                                                       |
| North (Rear) Setback          | 0.6 - 1.2 m                                                 | 0.6 - 1.2 m                                                 |
| Floor Area                    | 130 m <sup>2</sup>                                          | 156 m <sup>2</sup>                                          |