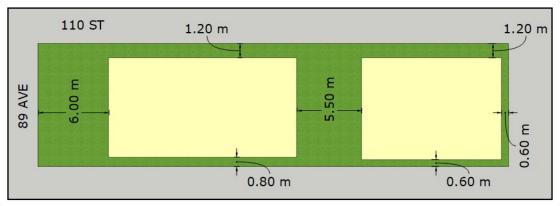

ITEMS 3.25 & 3.26 - GARNEAU BYLAW 19788 & CHARTER BYLAW 19789

Development Services August 17, 2021

|                               | RF3 + MNO<br>Current                                        | <b>DC1</b> <i>Proposed</i>                                  |
|-------------------------------|-------------------------------------------------------------|-------------------------------------------------------------|
| Principal Building            | Single Detached Housing                                     | Single Detached Housing                                     |
| Height                        | 8.9 m                                                       | 8.9 m                                                       |
| South (Front) Setback         | 5.1 m                                                       | 6.0 m                                                       |
| East (Interior Side) Setback  | 1.2 m                                                       | 0.8 m                                                       |
| West (Flanking Side) Setback  | 1.2 m                                                       | 1.2 m                                                       |
| North (Rear) Setback          | 16.1 m                                                      | 18.0 m                                                      |
| Maximum No.<br>Dwelling Units | 1 Principal Dwelling<br>1 Secondary Suite<br>1 Garden Suite | 1 Principal Dwelling<br>1 Secondary Suite<br>1 Garden Suite |
| Accessory Building            | Garden Suite                                                | Garden Suite + Commercial                                   |
| Height                        | 6.5 m                                                       | 7.5 m                                                       |
| East (Interior Side) Setback  | 1.2 m                                                       | 0.6 m                                                       |
| West (Flanking Side) Setback  | 1.2 m                                                       | 1.2 m                                                       |
| North (Rear) Setback          | 0.6 - 1.2 m                                                 | 0.6 - 1.2 m                                                 |
| Floor Area                    | 130 m <sup>2</sup>                                          | 156 m <sup>2</sup>                                          |

## Potential and Proposed Site Plans

Current - Potential RF3 Built Form

Proposed - Potential DC1 Built Form

ADMINISTRATION'S RECOMMENDATION: APPROVAL

**Edmonton**