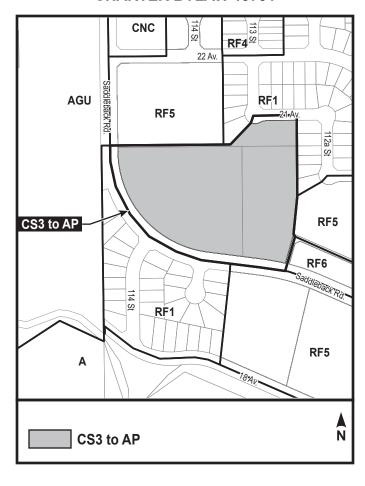

## A Bylaw to amend Bylaw 12800, as amended, The Edmonton Zoning Bylaw Amendment No. 3278

WHEREAS Lot 7-8, Block 30, Plan 7821443 and Lot 16, Block 30, Plan 7822821; located at 1055 - Saddleback Road NW, 1105 - Saddleback Road NW and 11215 - 21 Avenue NW, Skyrattler, Edmonton, Alberta, are specified on the Zoning Map as (CS3) Community Services 3 Zone; and

WHEREAS an application was made to rezone the above described properties to (AP) Public Parks Zone;

NOW THEREFORE after due compliance with the relevant provisions of the Municipal Government Act RSA 2000, ch. M-26, as amended, the Municipal Council of the City of Edmonton duly assembled enacts as follows:

1. The Zoning Map, being Part III to Bylaw 12800 The Edmonton Zoning Bylaw is hereby amended by rezoning the lands legally described as Lot 7-8, Block 30, Plan 7821443 and Lot 16, Block 30, Plan 7822821; located at 1055 - Saddleback Road NW, 1105 - Saddleback Road NW and 11215 - 21 Avenue NW, Skyrattler, Edmonton, Alberta, which lands are shown on the sketch plan attached as Schedule "A", from (CS3) Community Services 3 Zone to (AP) Public Parks Zone.