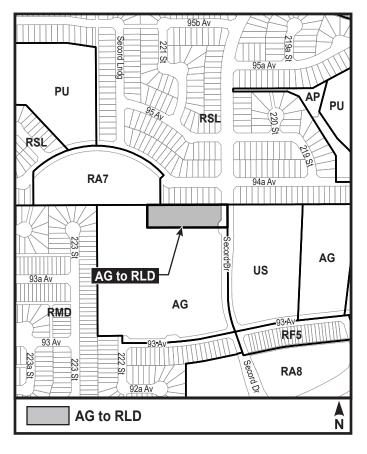

## A Bylaw to amend Bylaw 12800, as amended, The Edmonton Zoning Bylaw Amendment No. 3281

WHEREAS a portion of SE 36-52-26-4; located at 9204 - Winterburn Road NW, Secord, Edmonton, Alberta, is specified on the Zoning Map as (AG) Agricultural Zone; and

1. The Zoning Map, being Part III to Bylaw 12800 The Edmonton Zoning Bylaw is hereby amended by rezoning the lands legally described as a portion of SE 36-52-26-4; located at 9204 - Winterburn Road NW, Secord, Edmonton, Alberta, which lands are shown on the sketch plan attached as Schedule "A", from (AG) Agricultural Zone to (RLD) Residential Low Density Zone.