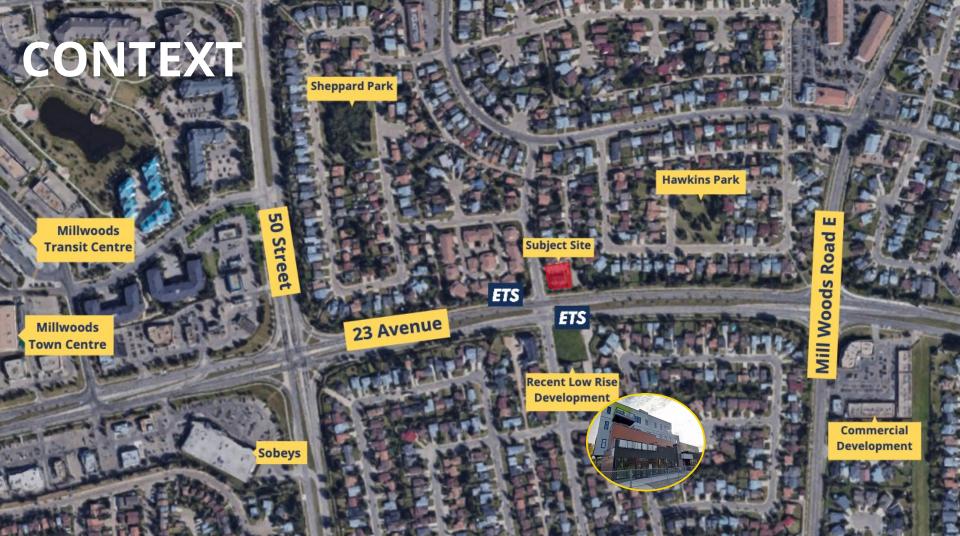

ITEM 3.11: Charter Bylaw 19822 - To add Private Education Services to a site zoned (RA7) Low Rise Apartment Zone, Weinlos

EDMONTON CITY COUNCIL PUBLIC HEARING August 31, 2021

Jeff Booth, Situate



# LOCATION

2401 47 Street

## 23 Avenue

## **PROPOSAL**





## RELIGIOUS DIVERSITY IN MILLWOODS Other



Source: 2011 National Household Survey

## **NEIGHBOUR ENGAGEMENT**

### °situate

April 19, 2021

Dear Neighbour:

#### RE: Rezoning for 2401 47 St. NW, Edmonton AB

This pre-application notification letter is being sent to you on behalf of ICNA Edmonton, to let you know about an upcoming rezoning application at 2401 47 St. NW (Alfahah Centrol. The site is proposed to be rezoned from the existing RA7 Low Rise Apartment Zone to a new, custom direct control (DC2) zone. The new zone would be similar to the current RA7 zone, but would allow for a small private school to operate within Alfahah Center during the week. The school would operate from approximately 8 am to 2 pm on weekdays and would be imited in capacity by the size of the building; no