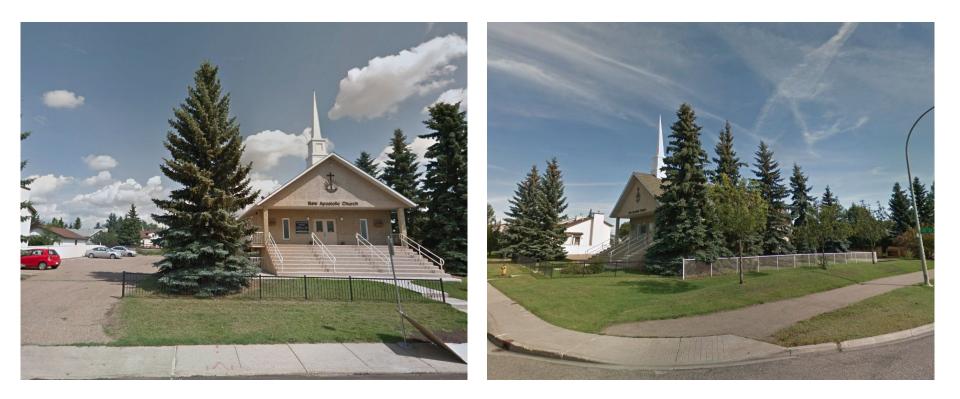

#### RE: Rezoning for 2401 47 St. NW, Edmonton AB

This pre-application notification letter is being sent to you on behalf of ICNA Edmonton, to let you know about an upcoming rezoning application at 2401 47 St. NW (Alfahah Centrol. The site is proposed to be rezoned from the existing RA7 Low Rise Apartment Zone to a new, custom direct control (DC2) zone. The new zone would be similar to the current RA7 zone, but would allow for a small private school to operate within Alfahah Center during the week. The school would operate from approximately 8 am to 2 pm on weekdays and would be imited in capacity by the size of the building; no external changes to Alfahah Center would be required.

#### Figure 1. Location

(780) 974-4956