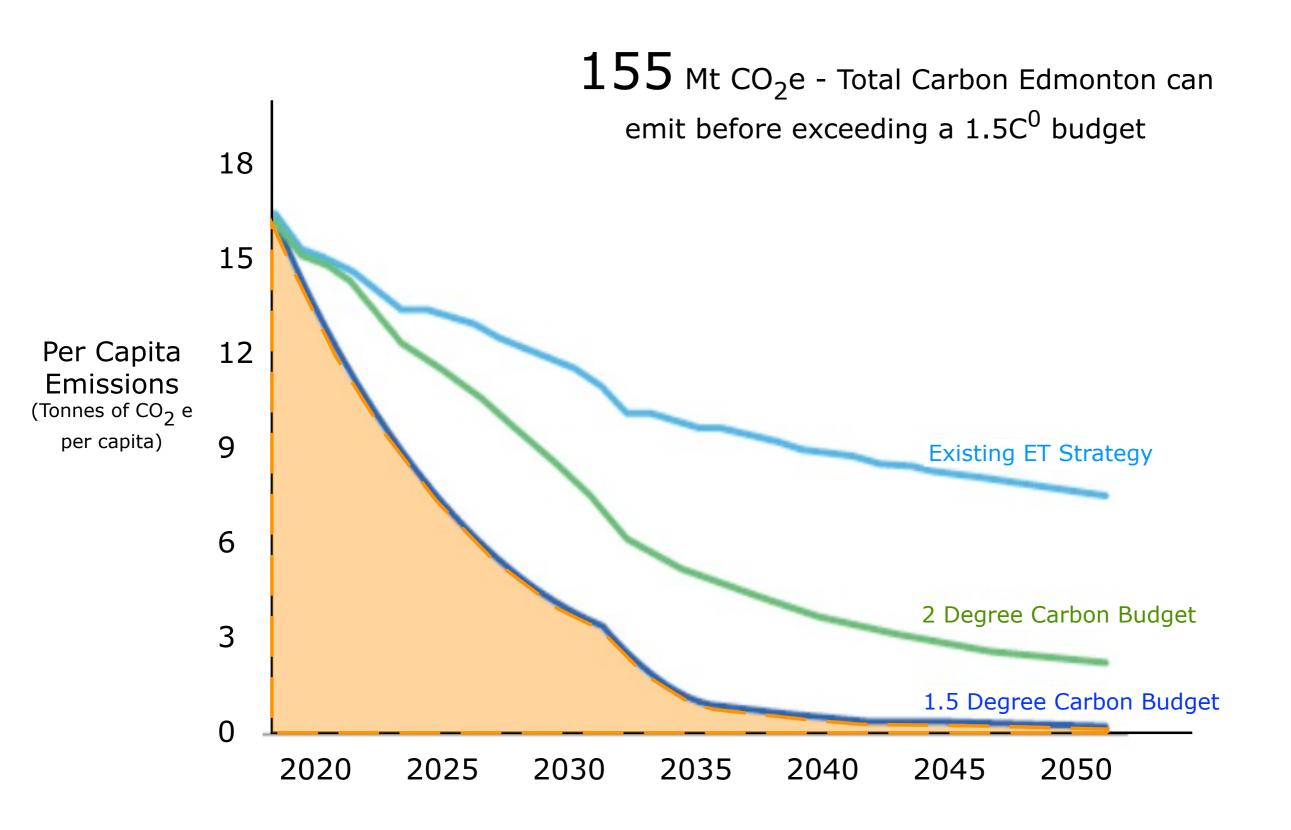

# NO path to a decent future for our children without industrial scale, deep energy retrofits to existing buildings

Deep Energy Retrofits reduce building energy requirements so much that the remainder can be obtained from zero emission sources.

## **Incremental Retrofits**

Half measures can lock in the remaining emissions for generations and may well prevent them from ever being zero carbon ready.