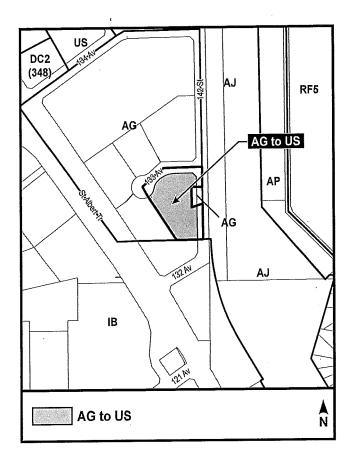

## A Charter Bylaw to amend Bylaw 12800, as amended, The Edmonton Zoning Bylaw Amendment No. 2564

WHEREAS Lot 9, Block 10, Plan 425RS and Lot 14, Block 10, Plan 9020519; located at 13220 - 142 Street NW, and 14211 - 133 Avenue NW, McArthur Industrial, Edmonton, Alberta, are specified on the Zoning Map as (AG) Agricultural Zone; and

1. The Zoning Map, being Part III to Bylaw 12800 The Edmonton Zoning Bylaw is hereby amended by rezoning the lands legally described as Lot 9, Block 10, Plan 425RS and Lot 14, Block 10, Plan 9020519; located at 13220 - 142 Street NW, and 14211 - 133 Avenue NW, McArthur Industrial, Edmonton, Alberta, which lands are shown on the sketch plan attached as Schedule "A", from (AG) Agricultural Zone to (US) Urban Services Zone.