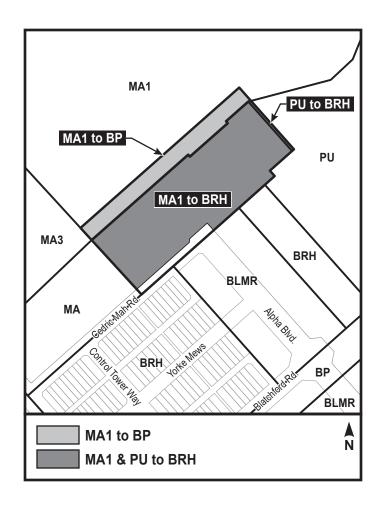

## A Bylaw to amend Bylaw 12800, as amended, The Edmonton Zoning Bylaw Amendment No. 3337

WHEREAS a portion of Lot 2, Block 6A, Plan 9220135; located at 101 - Airport Road NW, Blatchford, Edmonton, Alberta, is specified on the Zoning Map as (MA1) Municipal Airport Airfield Zone and (PU) Public Utility Zone; and

WHEREAS an application was made to rezone the above described property to (BRH) Blatchford Row Housing Zone and (BP) Blatchford Parks Zone;

NOW THEREFORE after due compliance with the relevant provisions of the Municipal Government Act RSA 2000, ch. M-26, as amended, the Municipal Council of the City of Edmonton duly assembled enacts as follows:

1. The Zoning Map, being Part III to Bylaw 12800 The Edmonton Zoning Bylaw is hereby amended by rezoning the lands legally described as a portion of Lot 2, Block 6A, Plan 9220135; located at 101 - Airport Road NW, Blatchford, Edmonton, Alberta, which lands are shown on the sketch plan attached as Schedule "A", from (MA1) Municipal Airport Airfield Zone and (PU) Public Utility Zone to (BRH) Blatchford Row Housing Zone and (BP) Blatchford Parks Zone.