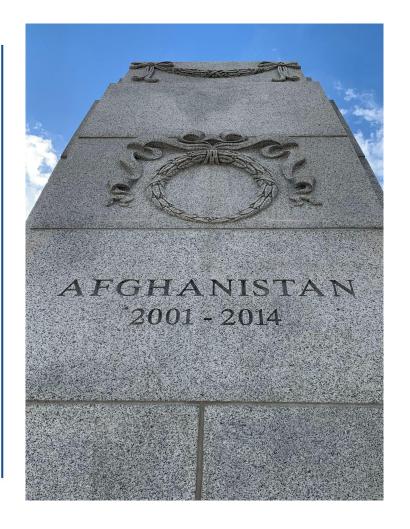

## East elevation

East elevation - showing recent Afghanistan mission engraving (May 2021)