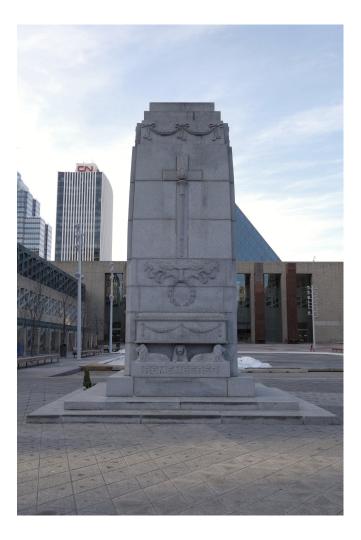

## East elevation

East elevation - showing recent Afghanistan mission engraving (May 2021)