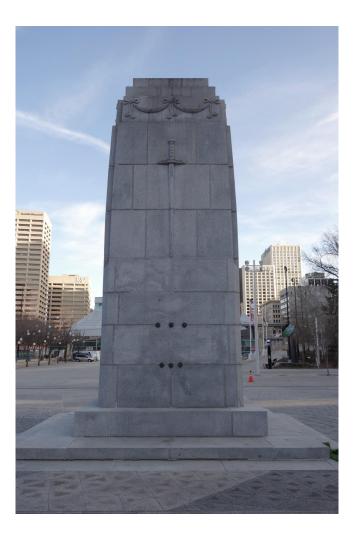

ct **Planning**
- City Planning Framework
- Zoning Bylaw Renewal



## **Location of Edmonton Cenotaph**



1 Sir Winston Churchill Square NW Edmonton Cenotaph



@monton



#### **Background**

- Edmonton Cenotaph originally built in 1936 near the Edmonton Journal building; relocated to current site in 1978
- Heritage Value:
  - Significant as a commemorative structure paying tribute to Edmontonians who gave their lives in global conflicts
  - Significant as an example of classical cenotaph design
- Restoration work was concluded in the spring of 2021, and involved a full cleaning of the structure, and minor repairs
- Rehabilitation costs were addressed through internal budgets, and no funding from the Heritage Resources Reserve was required





## South elevation





West elevation





#### North elevation





## East elevation





East elevation - showing recent Afghanistan mission engraving (May 2021)



# Thank You.

Executive Committee November 10, 2021

Contact Information David Johnston, Principal Heritage Planner 780-496-5281 edmonton.ca/heritage-archives-arts