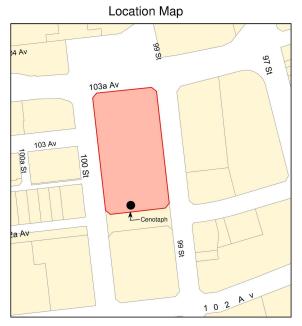

## **Location of Edmonton Cenotaph**

1 Sir Winston Churchill Square NW Edmonton Cenotaph

@monton