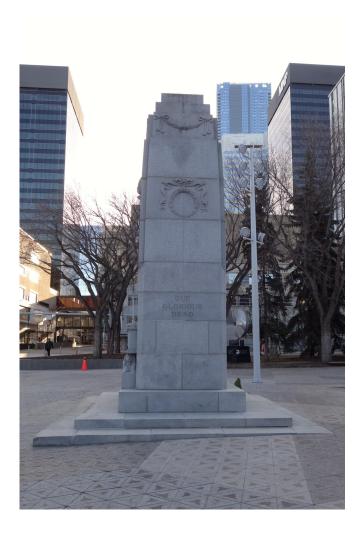

nning Framework
- Zoning Bylaw Renewal



## **Location of Edmonton Cenotaph**



1 Sir Winston Churchill Square NW Edmonton Cenotaph



@monton



#### **Background**

- Edmonton Cenotaph originally built in 1936 near the Edmonton Journal building; relocated to current site in 1978
- Heritage Value:
  - Significant as a commemorative structure paying tribute to Edmontonians who gave their lives in global conflicts
  - Significant as an example of classical cenotaph design
- Restoration work was concluded in the spring of 2021, and involved a full cleaning of the structure, and minor repairs
- Rehabilitation costs were addressed through internal budgets, and no funding from the Heritage Resources Reserve was required





## South elevation





West elevation





#### North elevation





## East elevation





East elevation - showing recent Afghanistan mission engraving (May 2021)



# Thank You.

Executive Committee November 10, 2021

Contact Information David Johnston, Principal Heritage Planner 780-496-5281 edmonton.ca/heritage-archives-arts