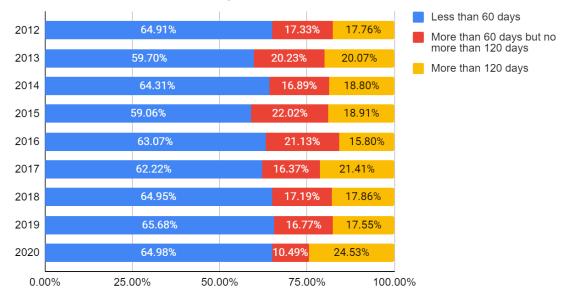

## % of notifications repaired within different timeframes

|      | Percentage of Notifications Repaired |                                                      |                       |
|------|--------------------------------------|------------------------------------------------------|-----------------------|
| Year | Less than 60<br>days                 | More than 60<br>days but no<br>more than 120<br>days | More than 120<br>days |
| 2012 | 64.91%                               | 17.33%                                               | 17.76%                |
| 2013 | 59.70%                               | 20.23%                                               | 20.07%                |
| 2014 | 64.31%                               | 16.89%                                               | 18.80%                |
| 2015 | 59.06%                               | 22.02%                                               | 18.91%                |
| 2016 | 63.07%                               | 21.13%                                               | 15.80%                |
| 2017 | 62.22%                               | 16.37%                                               | 21.41%                |
| 2018 | 64.95%                               | 17.19%                                               | 17.86%                |
| 2019 | 65.68%                               | 16.77%                                               | 17.55%                |
| 2020 | 64.98%                               | 10.49%                                               | 24.53%                |

Note: There were no SLAs related to time to repair established prior to 2019. Targets were set in 2019 and reporting was initiated in 2020.