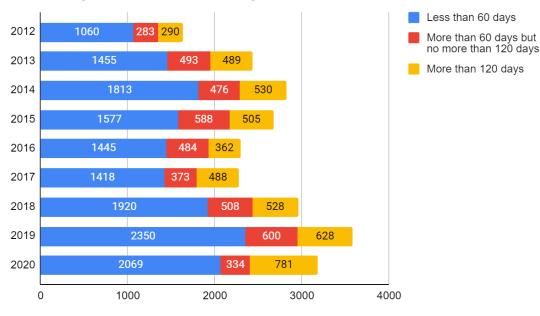

## Service Levels for Sidewalk Repairs

Quantity of notifications repaired within different timeframes