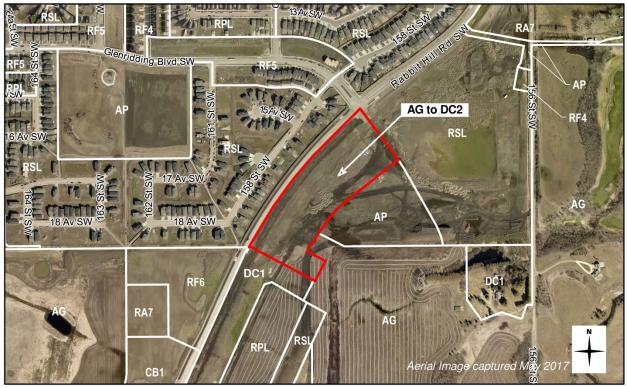

# **SITE AND SURROUNDING AREA**

The application area is located east of Rabbit Hill Road SW and south of Ellerslie Road SW in the Glenridding Ravine neighbourhood. With the exception of Rabbit Hill Road SW, land surrounding the application area is undeveloped and is planned for low density residential uses and a public park.

AERIAL VIEW OF APPLICATION AREA

|              | EXISTING ZONING                          | CURRENT USE           |
|--------------|------------------------------------------|-----------------------|
| SUBJECT SITE | (AG) Agricultural Zone                   | Vacant land           |
| CONTEXT      |                                          |                       |
| North        | (RSL) Residential Small Lot Zone         | Vacant land           |
| East         | (AP) Public Parks Zone and (AG)          | Vacant land           |
|              | Agricultural Zone                        |                       |
| South        | (DC1) Direct Development Control         | Vacant land           |
|              | Provision (for single detached housing)  |                       |
| West         | Across Rabbit Hill Road SW land is zoned | Single Detached Homes |
|              | (RSL) Residential Small Lot Zone         |                       |