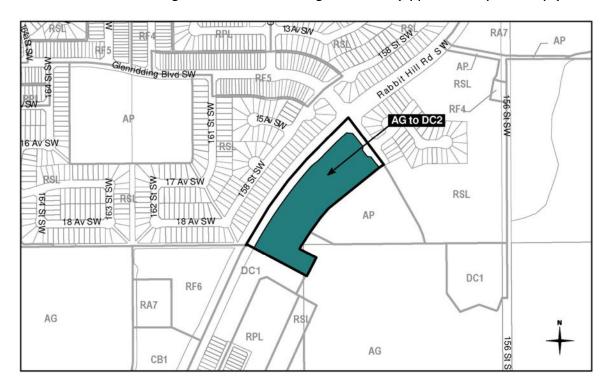

# **SITE AND SURROUNDING AREA**

The application area is located east of Rabbit Hill Road SW and south of Ellerslie Road SW in the Glenridding Ravine neighbourhood. With the exception of Rabbit Hill Road SW, land surrounding the application area is undeveloped and is planned for low density residential uses and a public park.

AERIAL VIEW OF APPLICATION AREA

|              | EXISTING ZONING                          | CURRENT USE           |
|--------------|------------------------------------------|-----------------------|
| SUBJECT SITE | (AG) Agricultural Zone                   | Vacant land           |
| CONTEXT      |                                          |                       |
| North        | (RSL) Residential Small Lot Zone         | Vacant land           |
| East         | (AP) Public Parks Zone and (AG)          | Vacant land           |
|              | Agricultural Zone                        |                       |
| South        | (DC1) Direct Development Control         | Vacant land           |
|              | Provision (for single detached housing)  |                       |
| West         | Across Rabbit Hill Road SW land is zoned | Single Detached Homes |
|              | (RSL) Residential Small Lot Zone         |                       |