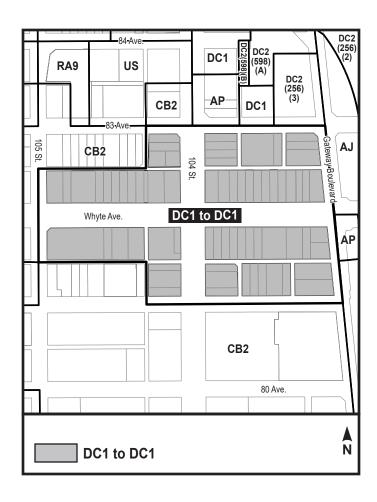

## A Bylaw to amend Bylaw 12800, as amended, The Edmonton Zoning Bylaw Amendment No. 2577

WHEREAS the lands shown on Schedule "A" and legally described on Schedule "B"; located at the area generally between 103 Street NW and 105 Street NW between 81 Avenue NW and 83 Avenue NW, Strathcona, Edmonton, Alberta, are specified on the Zoning Map as (DC1) Direct Development Control Provision; and

1. The Zoning Map, being Part III to Bylaw 12800 The Edmonton Zoning Bylaw is hereby amended by rezoning the lands legally described as the lands shown on Schedule "A" and legally described on Schedule "B"; located at the area generally between 103 Street NW and 105 Street NW between 81 Avenue NW and 83 Avenue NW, Strathcona, Edmonton, Alberta, which lands are shown on the sketch plan annexed hereto as Schedule "A", from (DC1) Direct Development Control Provision to (DC1) Direct Development Control Provision.

# SCHEDULE "A"