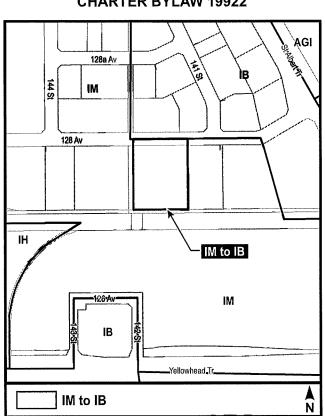

## A Bylaw to amend Bylaw 12800, as amended, The Edmonton Zoning Bylaw Amendment No. 3360

WHEREAS Lot 6, Block 1, Plan 2259NY; located at 14135 - 128 Avenue NW, Bonaventure Industrial, Edmonton, Alberta, is specified on the Zoning Map as (IM) Medium Industrial Zone; and

WHEREAS an application was made to rezone the above described property to (IB) Industrial Business Zone;

NOW THEREFORE after due compliance with the relevant provisions of the Municipal Government Act RSA 2000, ch. M-26, as amended, the Municipal Council of the City of Edmonton duly assembled enacts as follows:

1. The Zoning Map, being Part III to Bylaw 12800 The Edmonton Zoning Bylaw is hereby amended by rezoning the lands legally described as Lot 6, Block 1, Plan 2259NY; located at 14135 - 128 Avenue NW, Bonaventure Industrial, Edmonton, Alberta, which lands are shown on the sketch plan attached as Schedule "A", from (IM) Medium Industrial Zone to (IB) Industrial Business Zone.