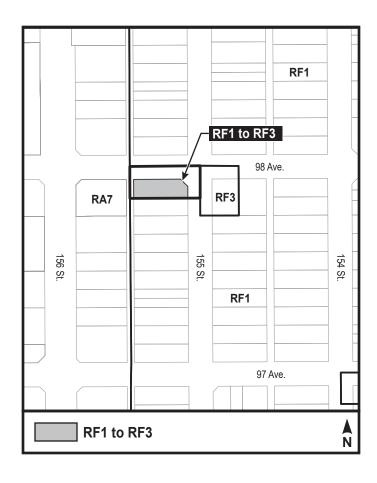

## A Bylaw to amend Bylaw 12800, as amended, The Edmonton Zoning Bylaw Amendment No. 3365

WHEREAS Lot 1, Block 5, Plan 3616NY; located at 9750 - 155 Street NW, West Jasper Place, Edmonton, Alberta, is specified on the Zoning Map as (RF1) Single Detached Residential Zone; and

WHEREAS an application was made to rezone the above described property to (RF3) Small Scale Infill Development Zone;

NOW THEREFORE after due compliance with the relevant provisions of the Municipal Government Act RSA 2000, ch. M-26, as amended, the Municipal Council of the City of Edmonton duly assembled enacts as follows:

1. The Zoning Map, being Part III to Bylaw 12800 The Edmonton Zoning Bylaw is hereby amended by rezoning the lands legally described as Lot 1, Block 5, Plan 3616NY; located at 9750 - 155 Street NW, West Jasper Place, Edmonton, Alberta, which lands are shown on the sketch plan attached as Schedule "A", from (RF1) Single Detached Residential Zone to (RF3) Small Scale Infill Development Zone.