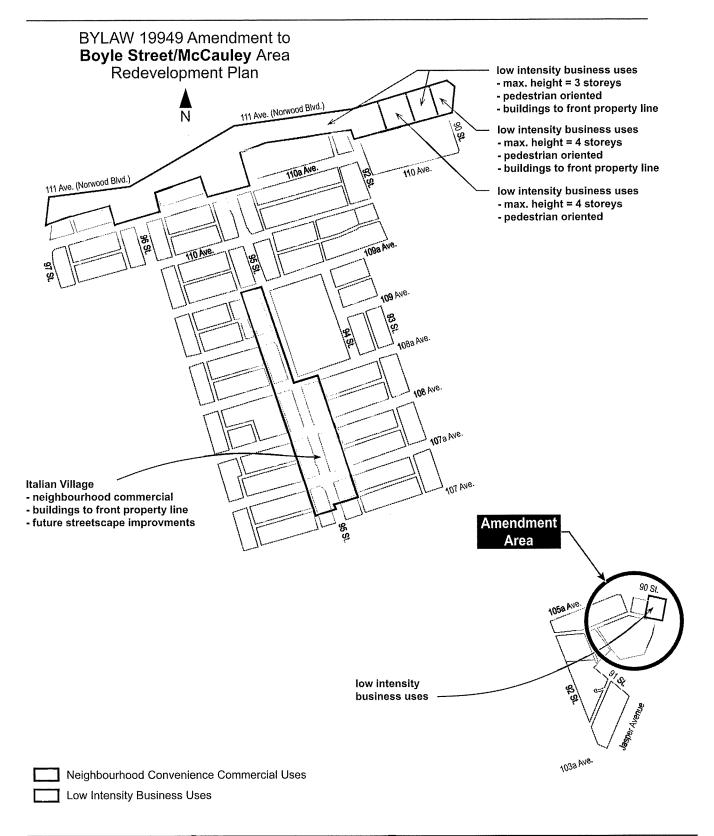

- 1. The Boyle Street/McCauley Area Redevelopment Plan is hereby amended as follows:
  - a. deleting the last paragraph of Section 7.2.4 above the "Objectives";
  - b. deleting Section 7.2.4, Objective 2 in its entirety;
  - c. deleting Section 7.2.4, Policy 1(iii) in its entirety and replacing with:"low intensity business uses will be supported on Jasper Avenue NW at 90 Street NW."
  - d. deleting Section 7.2.4, Policy 2 in its entirety and renumbering the remaining policies accordingly;
  - e. deleting Section 8.4.23 in its entirety;
  - f. deleting "Map 11 Neighbourhood Commercial Sub-Areas Generalized Land Use Concept" and replacing it with "Map 11 Neighbourhood Commercial Sub-Area Generalized Land Use Concept" attached hereto as Schedule "A" and forming part of this Bylaw; and

g. deleting "Map 19 - Redevelopment Guideline Areas" and replacing it with "Map 19 - Redevelopment Guideline Areas" attached hereto as Schedule "B" and forming part of this Bylaw.

| READ a first time this  | 23rd day of February | , A. D. 2022; |
|-------------------------|----------------------|---------------|
| READ a second time this | 23rd day of February | , A. D. 2022; |
| READ a third time this  | 23rd day of February | , A. D. 2022; |
| SIGNED and PASSED this  | 23rd day of February | , A. D. 2022. |

THE CITY OF EDMONTON

MAYOR

CITY CLERK

MAP 11 Neighbourhood Commercial Sub-Area Generalized Land Use Concept BOYLE ST.

//CAULEY

Area Redevelopment Plan

MAP 19 Redevelopment Guideline Areas