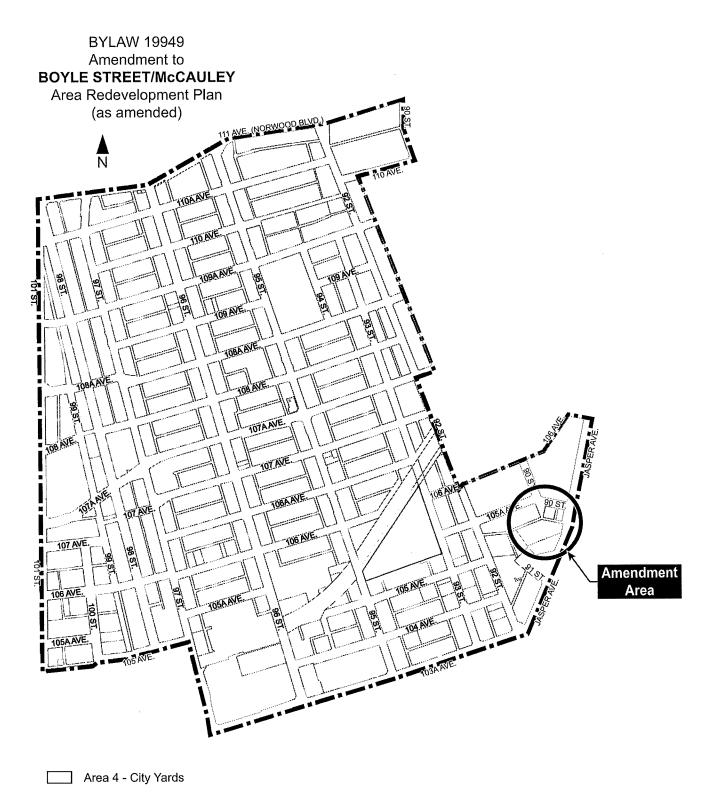

g. deleting "Map 19 - Redevelopment Guideline Areas" and replacing it with "Map 19 - Redevelopment Guideline Areas" attached hereto as Schedule "B" and forming part of this Bylaw.

| READ a first time this  | 23rd day of February | , A. D. 2022; |
|-------------------------|----------------------|---------------|
| READ a second time this | 23rd day of February | , A. D. 2022; |
| READ a third time this  | 23rd day of February | , A. D. 2022; |
| SIGNED and PASSED this  | 23rd day of February | , A. D. 2022. |

THE CITY OF EDMONTON

MAYOR

CITY CLERK

MAP 11 Neighbourhood Commercial Sub-Area Generalized Land Use Concept BOYLE ST.

//CAULEY

Area Redevelopment Plan

MAP 19 Redevelopment Guideline Areas