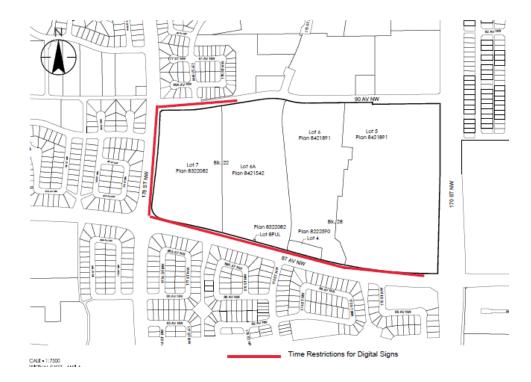

# REZONING – DIGITAL SIGNS

#### November 1 – March 1

#### TIMERESTRICTIONS

12:00 am – 5:00 am - De-energized 5:00 am – 8:00 am - Static Image Only 8:00 am – 8:00 pm - Regular Digital Content 8:00 pm – 12:00 am

- Static Image Only

March 2 – October 31

12:00 am – 5:00 am - De-energized 5:00 am – 7:00 am - Static Image Only 7:00 am – 10:00 pm - Regular Digital Content 10:00 pm – 12:00 am - Static Image Only