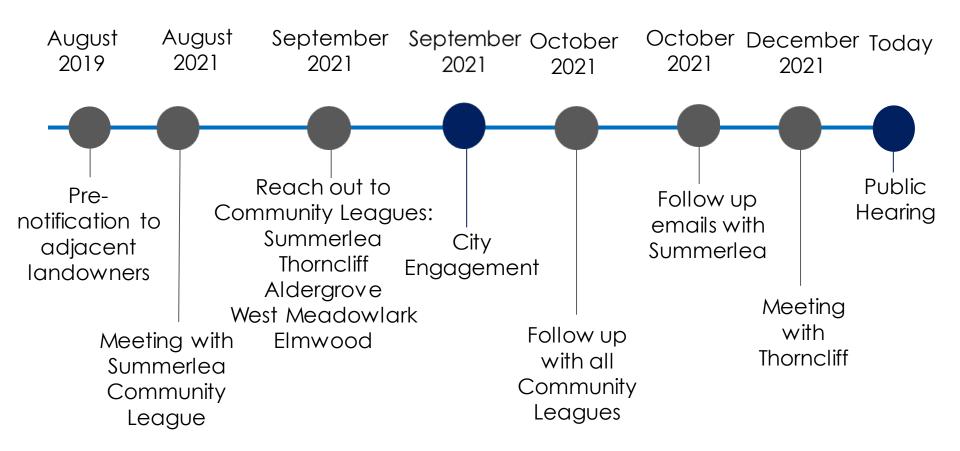

#### West Edmonton Mall Rezoning DC2 to DC2

Bylaw 19127 February 23, 2021



## PROJECT LOCATION



### PUBLIC ENGAGEMENT



# REZONING – DC2 to DC2



Changes to Signage regulations only (no changes to any other regulations)

# REZONING – DC2 to DC2

|                                            | Existing DC2                                                    | Proposed DC2                                                             |
|--------------------------------------------|-----------------------------------------------------------------|--------------------------------------------------------------------------|
| Comprehensive Sign<br>Design Plan          | Optional                                                        | Required                                                                 |
| Digital Sign Uses                          | Currently permitted