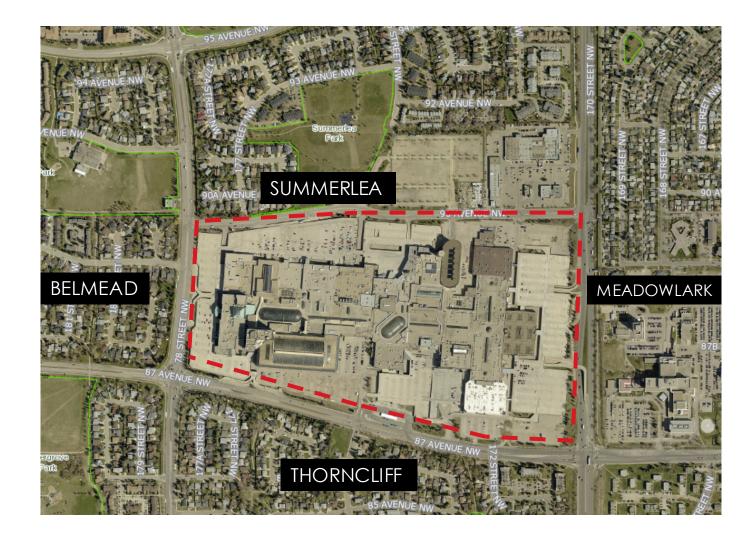

#### West Edmonton Mall Rezoning DC2 to DC2

Bylaw 19127 February 23, 2021



## PROJECT LOCATION



### PUBLIC ENGAGEMENT



# REZONING – DC2 to DC2



Changes to Signage regulations only (no changes to any other regulations)

# REZONING – DC2 to DC2

|                                            | Existing DC2                                                    | Proposed DC2                                                             |
|--------------------------------------------|-----------------------------------------------------------------|--------------------------------------------------------------------------|
| Comprehensive Sign<br>Design Plan          | Optional                                                        | Required                                                                 |
| Digital Sign Uses                          | Currently permitted