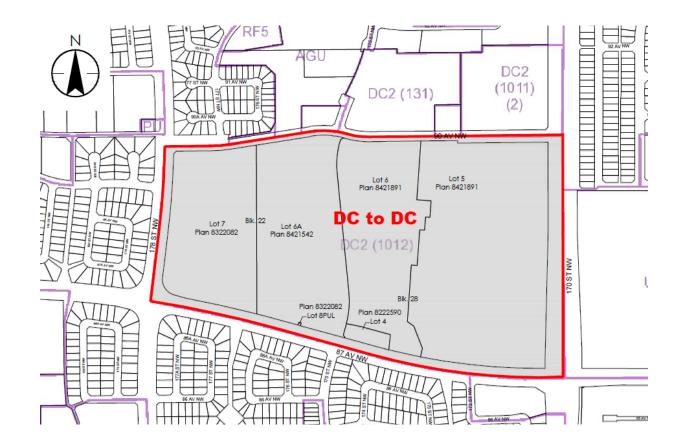

# REZONING – DC2 to DC2

Changes to Signage regulations only (no changes to any other regulations)

# REZONING – DC2 to DC2

|                                            | Existing DC2                                                    | Proposed DC2                                                             |
|--------------------------------------------|-----------------------------------------------------------------|--------------------------------------------------------------------------|
| Comprehensive Sign<br>Design Plan          | Optional                                                        | Required                                                                 |
| Digital Sign Uses                          | Currently permitted                                             | No Changes                                                               |
| Freestanding Signs                         | Maximum 24                                                      | Maximum 22                                                               |
| Freestanding On-<br>Premises Signs         | Maximum Height 12 m                                             | Maximum Height 11 m and 12 m                                             |
| Signage on Parkade                         | - Not permitted                                                 | <ul> <li>Permitted (no digital<br/>signage permitted)</li> </ul>         |
| Roller Coaster Wall                        | - Digital Signage 20 m2<br>to a maximum of 25%<br>wall coverage | - 25% Digital Signage wall<br>coverage permitted                         |
| Signs at NE and SE<br>Corners (170 Street) | Maximum Digital 20 m2                                           | <ul><li>90 degrees to 170 Street</li><li>Maximum Digital 32 m2</li></ul> |
| Digital Sign Time<br>Restrictions          | No restrictions                                                 | Time restrictions added                                                  |