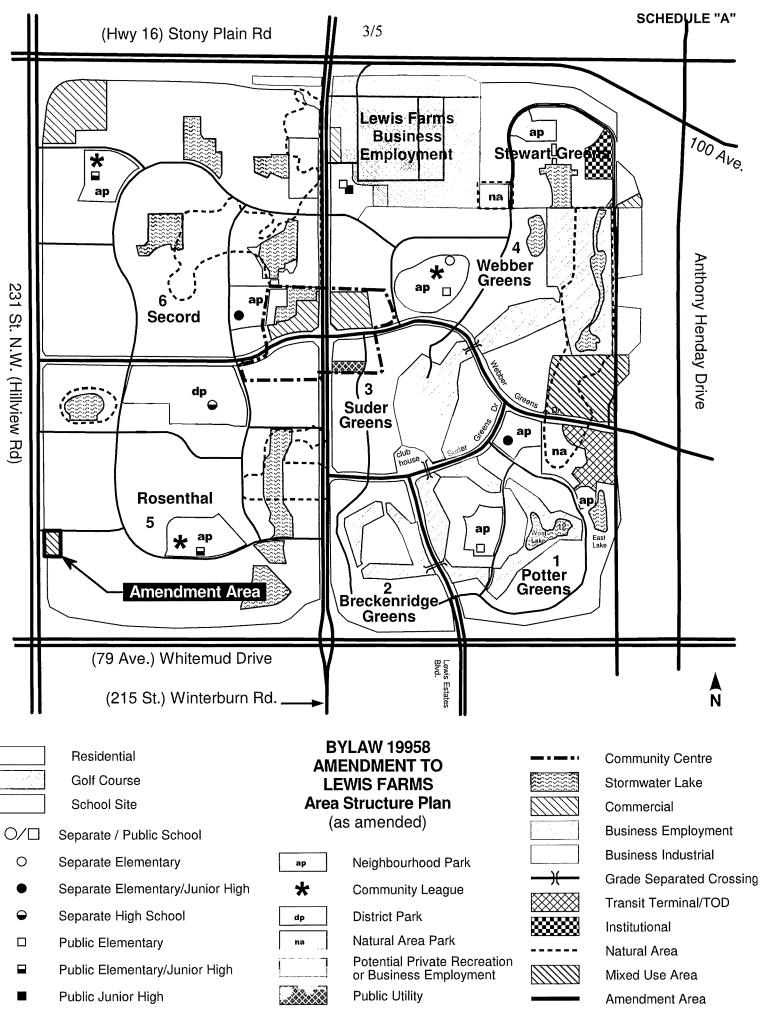

- 1. That Bylaw 8733, as amended, the Lewis Farms Area Structure Plan is hereby further amended as follows:
  - a. Deleting the map "Bylaw 19039 Amendment to Lewis Farms Area Structure Plan" and replacing it with the map "Bylaw 19958 Amendment to Lewis Farms Area Structure Plan", attached hereto as Schedule "A" and forming part of this bylaw;
  - b. Deleting "Statistical Profile Table 1" and replacing it with "Lewis Farms Area
     Structure Plan Statistical Profile Bylaw 19958", attached hereto as Schedule "B" and forming part of this bylaw; and