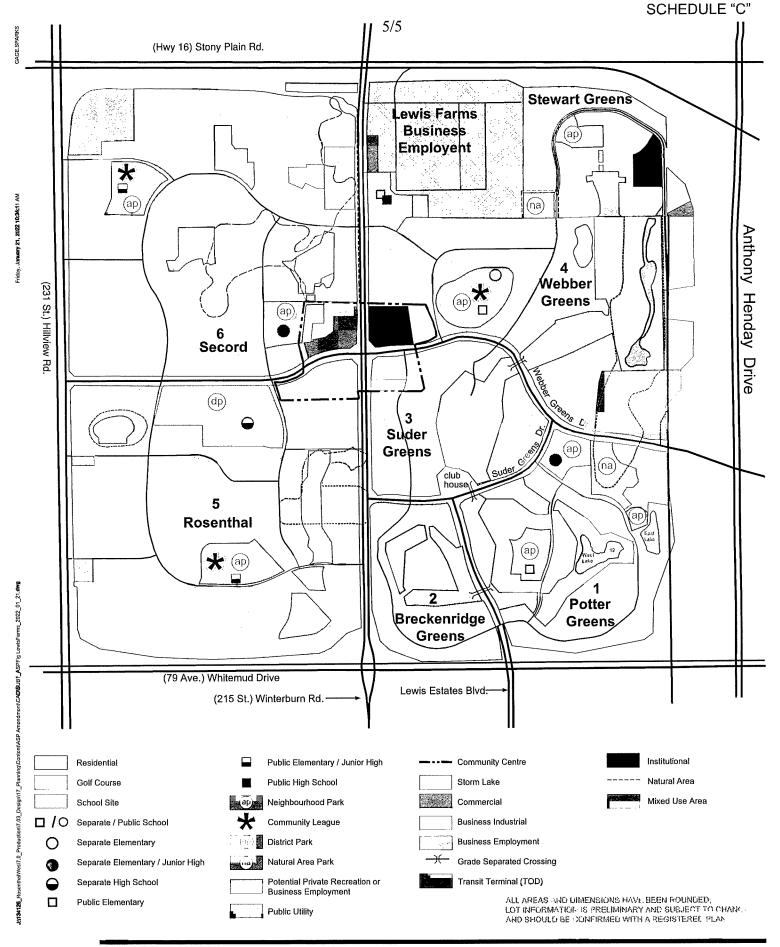

c. Deleting "Figure 8.0 - Development Concept" and replacing it with "Figure 8.0 - Development Concept" attached hereto as Schedule "C" and forming part of this bylaw.

READ a first time this 23rd day of February , A. D. 2022;

## **LEWIS FARMS AREA STRUCTURE PLAN**

Figure 8.0 - Development Concept

DATE: January 21, 2022
DESIGNED BY: MR
DRAWN BY: GS/MR

CHECKED BY: SS SCALE: NTS JOB NUMBER: 134126