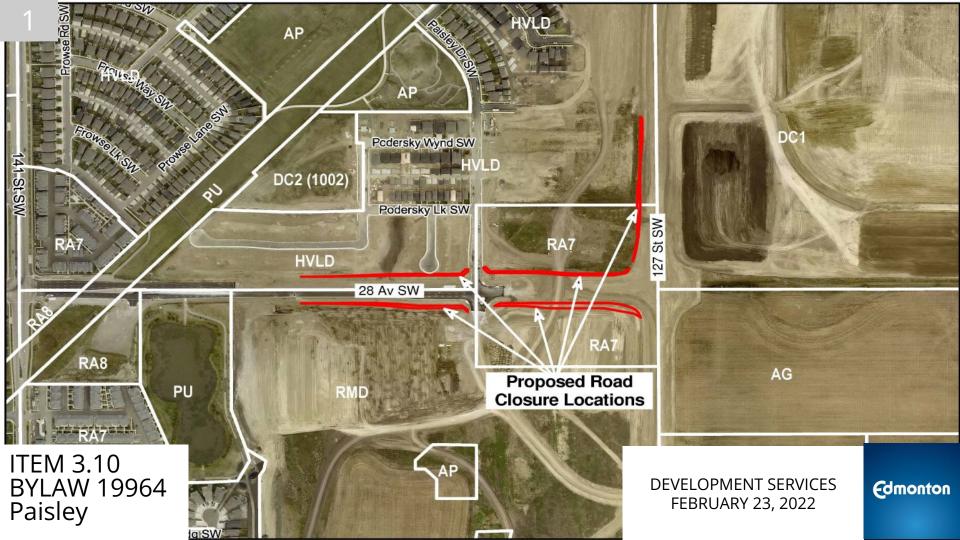

Low Density Residential

Medium Density Residential

Parks / Municipal Reserve

Stormwater Management Facility

Arterial Roadway Dedic

Pipeline Right-of-Way

NASP Boundary

Row Housing Residential

DEVELOPMENT SERVICES FEBRUARY 23, 2022 **Edmonton** 

## **POLICY REVIEW**







## **POLICY REVIEW**



LAND USE ELEMENTS Municipal Boundary North Saskatchewan River Valley and Ravine System Residential Non-residential Agricultural/Residential Agricultural/Non-Residential Centre City District Node Primary Corridor Secondary Corridor City-Wide Mass Transit City Entrance

ITEM 3.15 CHARTER BYLAW 19906 TAMARACK

DEVELOPMENT SERVICES February 23, 2022





**Edmonton**