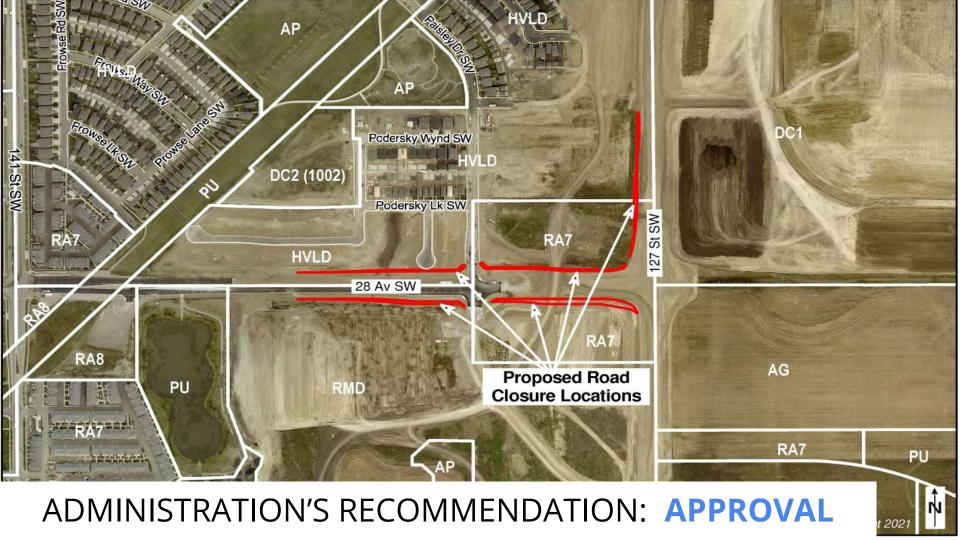

Low Density Residential

Medium Density Residential

Parks / Municipal Reserve

Stormwater Management Facility

Arterial Roadway Dedic

Pipeline Right-of-Way

NASP Boundary

Row Housing Residential

DEVELOPMENT SERVICES FEBRUARY 23, 2022 **Edmonton** 

## **POLICY REVIEW**







## **POLICY REVIEW**



LAND USE ELEMENTS Municipal Boundary North Saskatchewan River Valley and Ravine System Residential Non-residential Agricultural/Residential Agricultural/Non-Residential Centre City District Node Primary Corridor Secondary Corridor City-Wide Mass Transit City Entrance

ITEM 3.15 CHARTER BYLAW 19906 TAMARACK

DEVELOPMENT SERVICES February 23, 2022





**Edmonton**