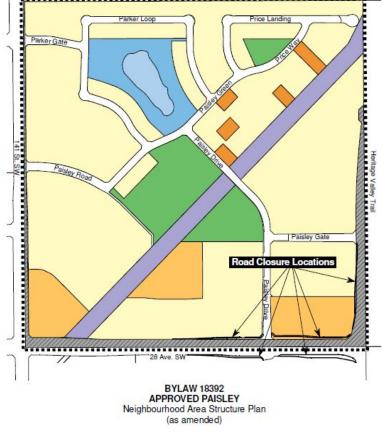

Low Density Residential

Medium Density Residential

Parks / Municipal Reserve

Stormwater Management Facility

Arterial Roadway Dedic

Pipeline Right-of-Way

NASP Boundary

Row Housing Residential

DEVELOPMENT SERVICES FEBRUARY 23, 2022 **Edmonton** 

## **POLICY REVIEW**







## **POLICY REVIEW**



LAND USE ELEMENTS Municipal Boundary North Saskatchewan River Valley and Ravine System Residential Non-residential Agricultural/Residential Agricultural/Non-Residential Centre City District Node Primary Corridor Secondary Corridor City-Wide Mass Transit City Entrance

ITEM 3.15 CHARTER BYLAW 19906 TAMARACK

DEVELOPMENT SERVICES February 23, 2022





**Edmonton**