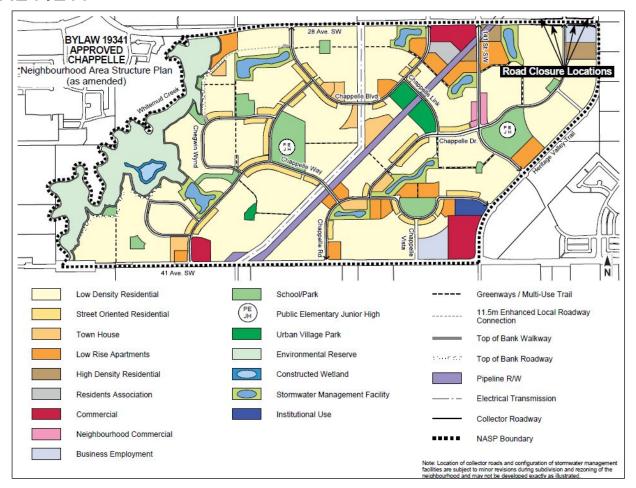

Low Density Residential

Medium Density Residential

Parks / Municipal Reserve

Stormwater Management Facility

Arterial Roadway Dedic

Pipeline Right-of-Way

NASP Boundary

Row Housing Residential