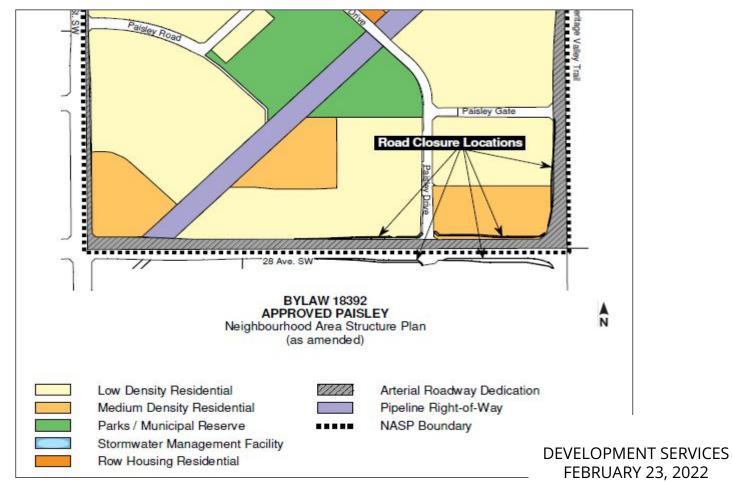

Low Density Residential

Medium Density Residential

Parks / Municipal Reserve

Stormwater Management Facility

Arterial Roadway Dedic

Pipeline Right-of-Way

NASP Boundary

Row Housing Residential

DEVELOPMENT SERVICES FEBRUARY 23, 2022 **Edmonton** 