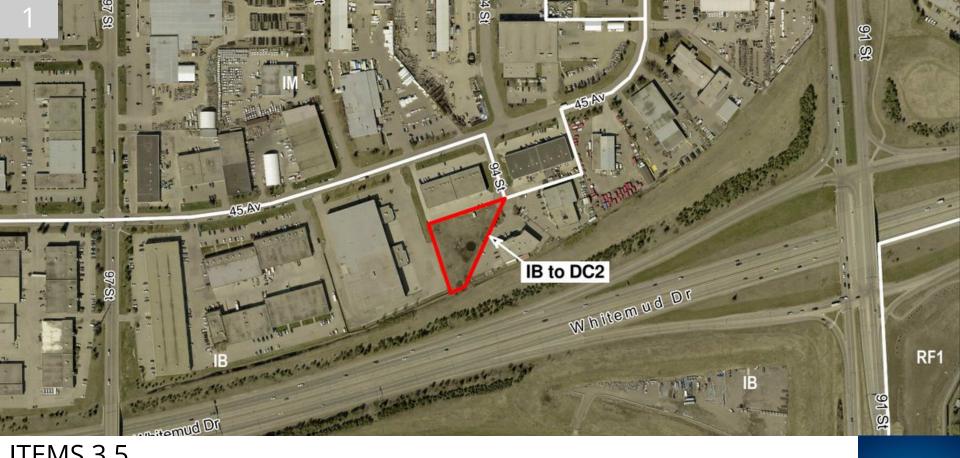

ITEMS 3.5 CHARTER BYLAW 19955 PAPASCHASE

DEVELOPMENT SERVICES Mar 15, 2022

**Edmonton** 

| REGULATION                                         | <b>IB</b><br>Current Zone | <b>DC2</b><br>Proposed Zone          |
|----------------------------------------------------|---------------------------|--------------------------------------|
| Principle Building                                 | Industrial<br>Businesses  | Industrial<br>Businesses             |
| Height                                             | 14.0 m                    | Base: 14.0 m<br>Self Storage: 25.0 m |
| Floor Area Ratio                                   | 1.2                       | Base: 1.2<br>Self Storage: 3.5       |
| Setbacks from Public Roads Whitemud & 94 Street NW | 6.0 m                     | 6.0 m                                |