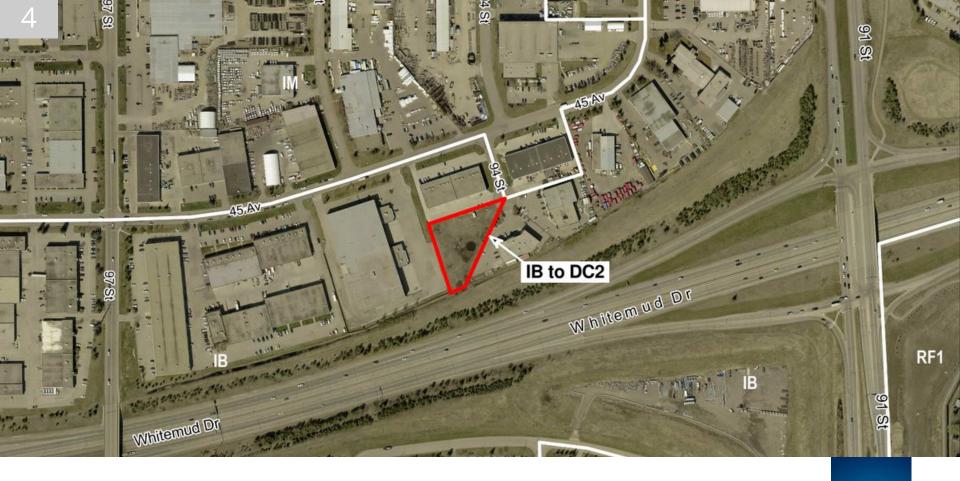

ITEMS 3.5 CHARTER BYLAW 19955 PAPASCHASE

DEVELOPMENT SERVICES Mar 15, 2022

**Edmonton** 

| REGULATION                                         | <b>IB</b><br>Current Zone | <b>DC2</b><br>Proposed Zone          |
|----------------------------------------------------|---------------------------|--------------------------------------|
| Principle Building                                 | Industrial<br>Businesses  | Industrial<br>Businesses             |
| Height                                             | 14.0 m                    | Base: 14.0 m<br>Self Storage: 25.0 m |
| Floor Area Ratio                                   | 1.2                       | Base: 1.2<br>Self Storage: 3.5       |
| Setbacks from Public Roads Whitemud & 94 Street NW | 6.0 m                     | 6.0 m                                |