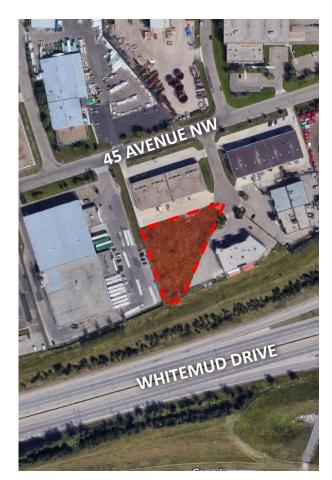

ITEMS 3.5 CHARTER BYLAW 19955 PAPASCHASE

DEVELOPMENT SERVICES Mar 15, 2022

**Edmonton** 

| REGULATION                                         | <b>IB</b><br>Current Zone | <b>DC2</b><br>Proposed Zone          |
|----------------------------------------------------|---------------------------|--------------------------------------|
| Principle Building                                 | Industrial<br>Businesses  | Industrial<br>Businesses             |
| Height                                             | 14.0 m                    | Base: 14.0 m<br>Self Storage: 25.0 m |
| Floor Area Ratio                                   | 1.2                       | Base: 1.2<br>Self Storage: 3.5       |
| Setbacks from Public Roads Whitemud & 94 Street NW | 6.0 m                     | 6.0 m                                |