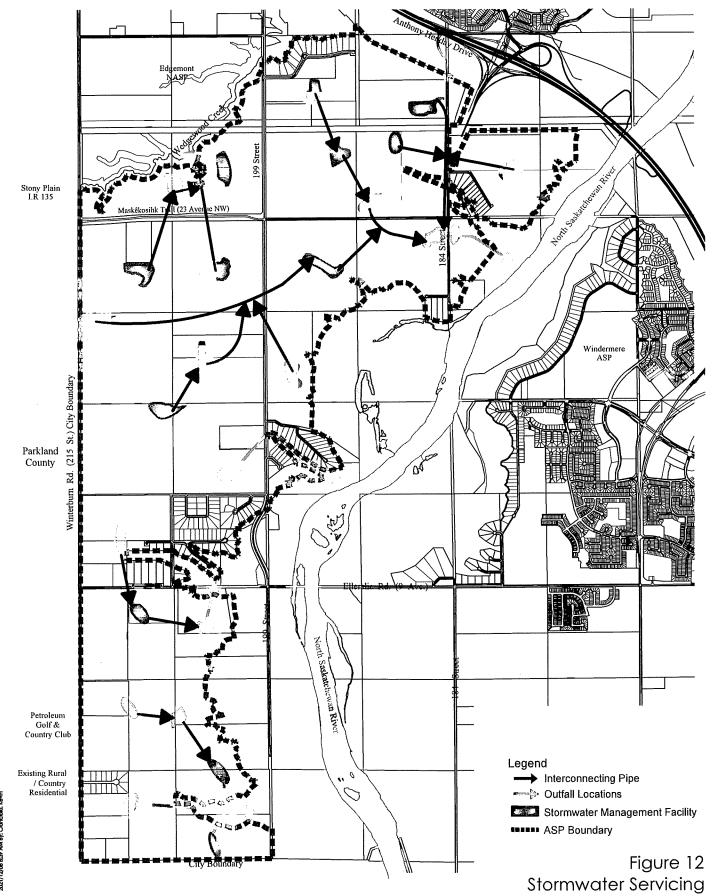

- 1. That Bylaw 16407, as amended, Riverview Area Structure Plan, is hereby amended as follows:
  - a. Delete the map entitled "Bylaw 18959 Amendment to Riverview Area Structure Plan" and replace with the map entitled "Bylaw 20003 Amendment to Riverview Area Structure Plan" attached hereto as Schedule "A", and forming part of this bylaw;
  - b. Delete "Riverview Area Structure Plan Land Use and Population Statistics Bylaw 19356" and replace with "Riverview Area Structure Plan Land Use and Population Statistics Bylaw 20003" attached hereto as Schedule "B", and forming part of this bylaw;
  - c. Delete the map entitled "Figure 6 Land Use Concept" and replace with the map

- entitled "Figure 6 Land Use Concept", attached hereto as Schedule "C", and forming part of this bylaw;
- d. delete the map entitled "Figure 7 Ecological Connectivity" and replace with the map entitled "Figure 7 Ecological Connectivity" attached hereto as Schedule "D" and forming part of this bylaw;
- e. delete the map entitled "Figure 8 Parkland, Recreational Facilities & Schools" and replace with the map entitled "Figure 8 Parkland, Recreational Facilities & Schools" attached hereto as Schedule "E" and forming part of this bylaw;
- f. delete the map entitled "Figure 9 Transportation Network" and replace with the map entitled "Figure 9 Transportation Network" attached hereto as Schedule "F" and forming part of this bylaw;
- g. delete the map entitled "Figure 10 Active Transportation Network" and replace with the map entitled "Figure 10 Active Transportation Network" attached hereto as Schedule "G" and forming part of this bylaw;
- h. delete the map entitled "Figure 11 Sanitary Servicing" and replace with the map entitled "Figure 11 Sanitary Servicing" attached hereto as Schedule "H" and forming part of this bylaw;
- i. delete the map entitled "Figure 12 Stormwater Servicing" and replace with the map entitled "Figure 12 Stormwater Servicing" attached hereto as Schedule "I" and forming part of this bylaw;
- j. delete the map entitled "Figure 13 Water Servicing" and replace with the map entitled "Figure 13 Water Servicing" attached hereto as Schedule "J" and forming part of this bylaw; and