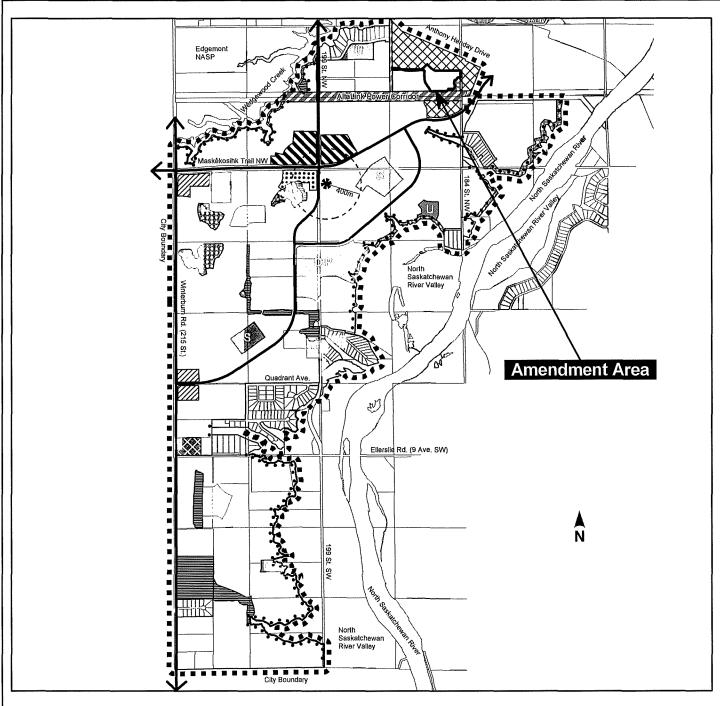

- 1. That Bylaw 16407, as amended, Riverview Area Structure Plan, is hereby amended as follows:
  - a. Delete the map entitled "Bylaw 18959 Amendment to Riverview Area Structure Plan" and replace with the map entitled "Bylaw 20003 Amendment to Riverview Area Structure Plan" attached hereto as Schedule "A", and forming part of this bylaw;
  - b. Delete "Riverview Area Structure Plan Land Use and Population Statistics Bylaw 19356" and replace with "Riverview Area Structure Plan Land Use and Population Statistics Bylaw 20003" attached hereto as Schedule "B", and forming part of this bylaw;
  - c. Delete the map entitled "Figure 6 Land Use Concept" and replace with the map