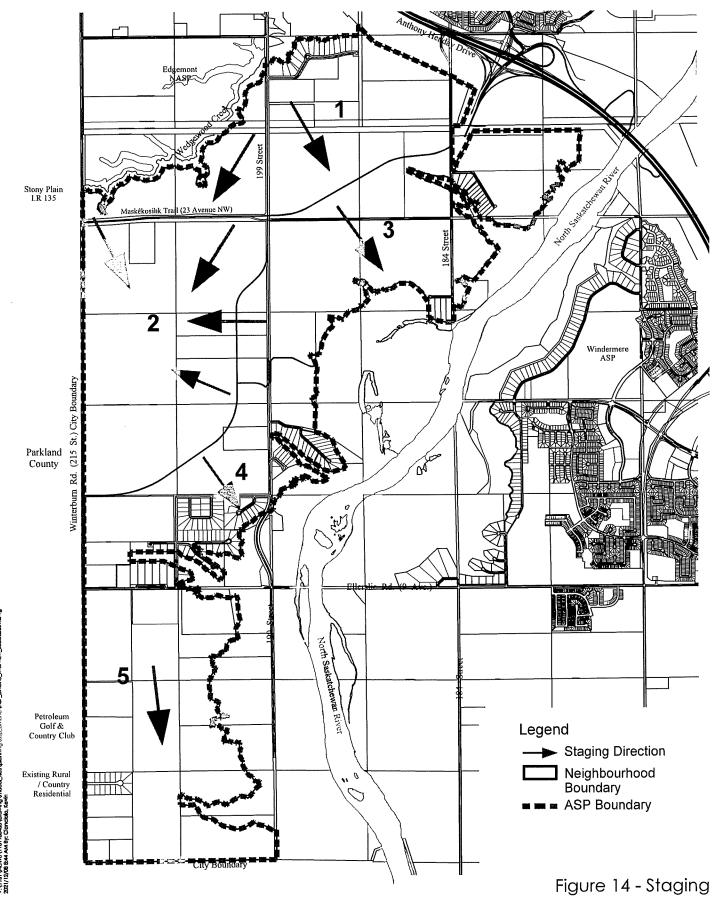

k. delete the map entitled "Figure 14 – Staging" and replace with the map entitled "Figure 14 – Staging" attached hereto as Schedule "K" and forming part of this bylaw.

| READ a first time this  | 15th day of March | , A. D. 2022; |
|-------------------------|-------------------|---------------|
| READ a second time this | 15th day of March | , A. D. 2022; |
| READ a third time this  | 15th day of March | , A. D. 2022; |
| SIGNED and PASSED this  | 15th day of March | , A. D. 2022. |