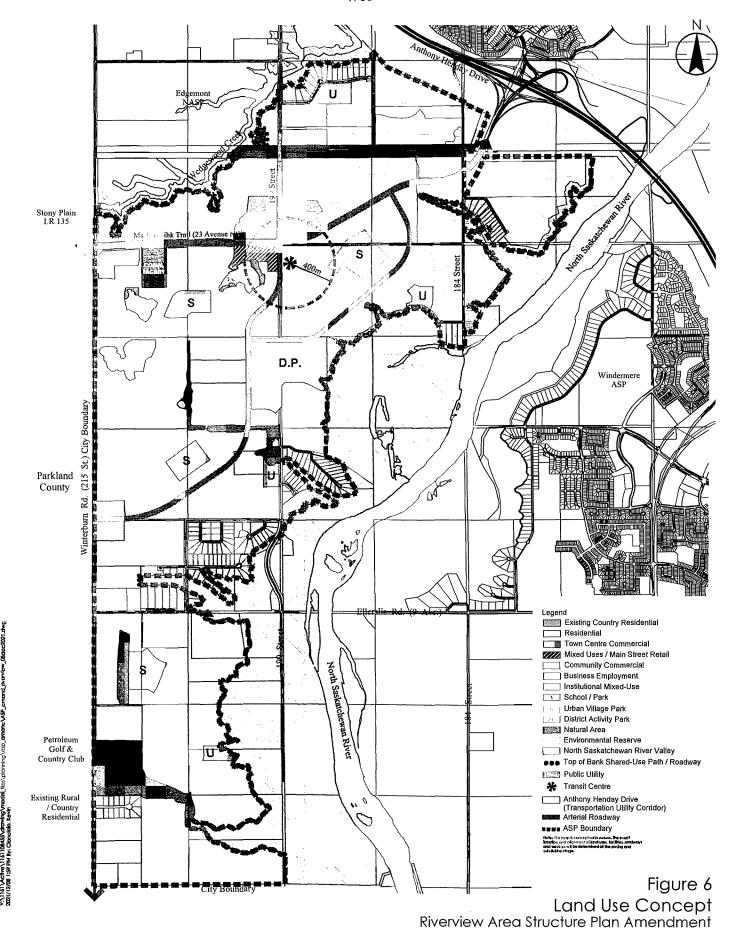

- 1. That Bylaw 16407, as amended, Riverview Area Structure Plan, is hereby amended as follows:
  - a. Delete the map entitled "Bylaw 18959 Amendment to Riverview Area Structure Plan" and replace with the map entitled "Bylaw 20003 Amendment to Riverview Area Structure Plan" attached hereto as Schedule "A", and forming part of this bylaw;
  - b. Delete "Riverview Area Structure Plan Land Use and Population Statistics Bylaw 19356" and replace with "Riverview Area Structure Plan Land Use and Population Statistics Bylaw 20003" attached hereto as Schedule "B", and forming part of this bylaw;
  - c. Delete the map entitled "Figure 6 Land Use Concept" and replace with the map

- entitled "Figure 6 Land Use Concept", attached hereto as Schedule "C", and forming part of this bylaw;
- d. delete the map entitled "Figure 7 Ecological Connectivity" and replace with the map entitled "Figure 7 Ecological Connectivity" attached hereto as Schedule "D" and forming part of this bylaw;
- e. delete the map entitled "Figure 8 Parkland, Recreational Facilities & Schools" and replace with the map entitled "Figure 8 Parkland, Recreational Facilities & Schools" attached hereto as Schedule "E" and forming part of this bylaw;
- f. delete the map entitled "Figure 9 Transportation Network" and replace with the map entitled "Figure 9 Transportation Network" attached hereto as Schedule "F" and forming part of this bylaw;
- g. delete the map entitled "Figure 10 Active Transportation Network" and replace with the map entitled "Figure 10 Active Transportation Network" attached hereto as Schedule "G" and forming part of this bylaw;
- h. delete the map entitled "Figure 11 Sanitary Servicing" and replace with the map entitled "Figure 11 Sanitary Servicing" attached hereto as Schedule "H" and forming part of this bylaw;
- i. delete the map entitled "Figure 12 Stormwater Servicing" and replace with the map entitled "Figure 12 Stormwater Servicing" attached hereto as Schedule "I" and forming part of this bylaw;
- j. delete the map entitled "Figure 13 Water Servicing" and replace with the map entitled "Figure 13 Water Servicing" attached hereto as Schedule "J" and forming part of this bylaw; and