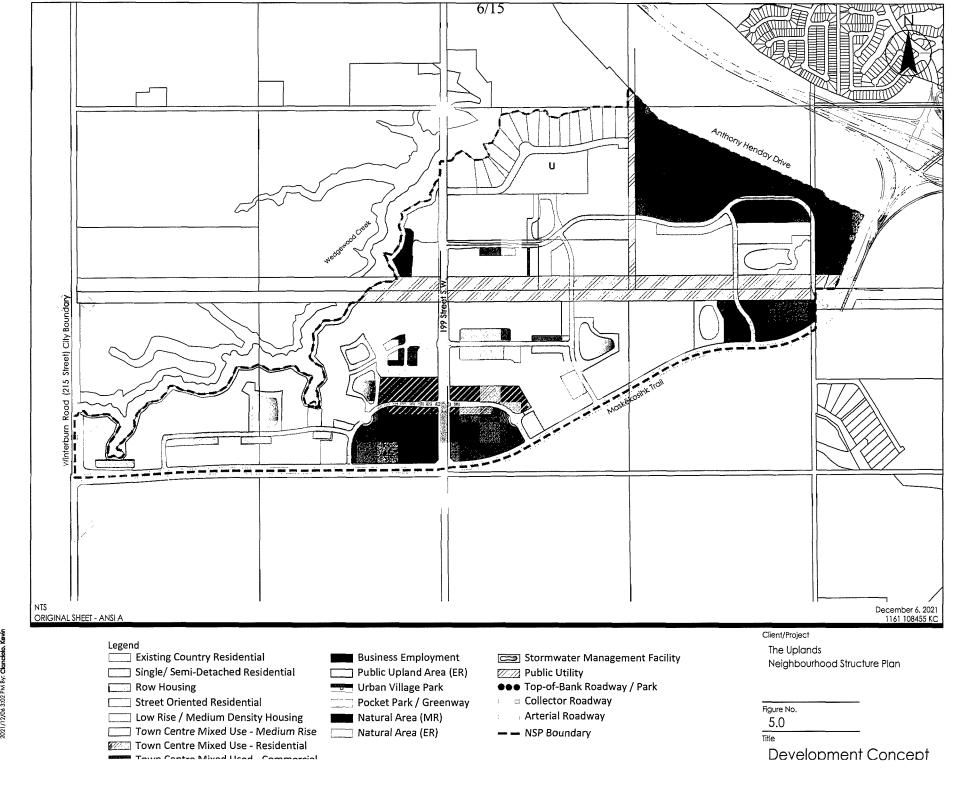

- 1. That Bylaw 17970 The Uplands Neighbourhood Structure Plan is hereby amended by:
  - a. Delete the map entitled "Bylaw 19157 Amendment to The Uplands Neighbourhood Structure Plan" and replace with the map "Bylaw 20004 – Amendment to The Uplands Neighbourhood Structure Plan", attached hereto as Schedule "A" and forming part of