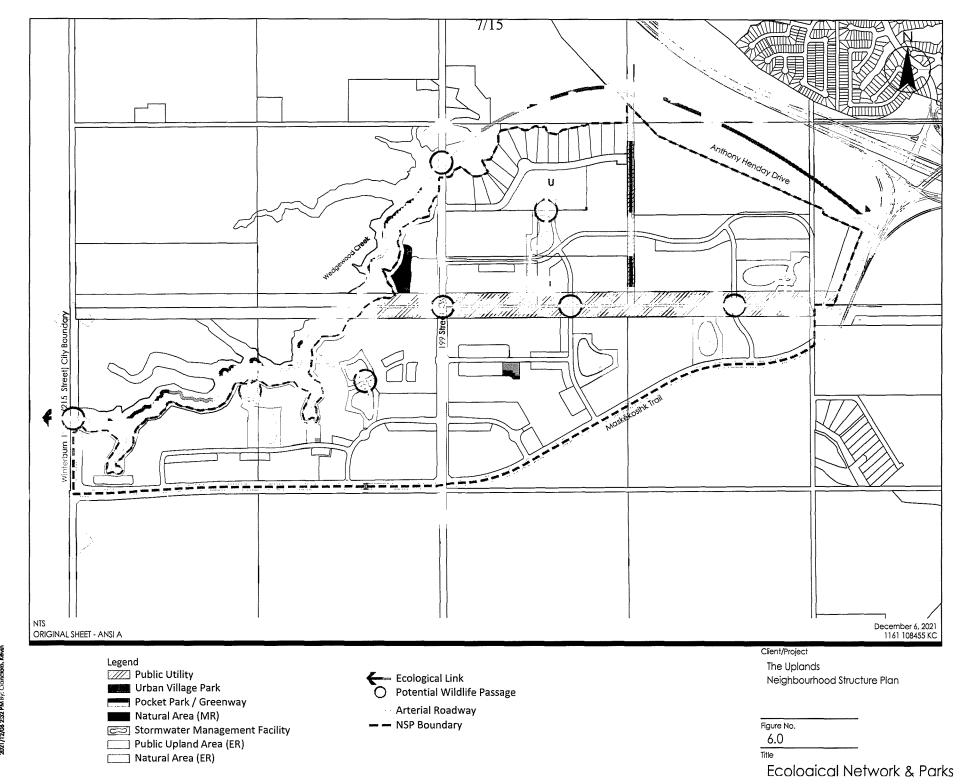

- 1. That Bylaw 17970 The Uplands Neighbourhood Structure Plan is hereby amended by:
  - a. Delete the map entitled "Bylaw 19157 Amendment to The Uplands Neighbourhood Structure Plan" and replace with the map "Bylaw 20004 – Amendment to The Uplands Neighbourhood Structure Plan", attached hereto as Schedule "A" and forming part of