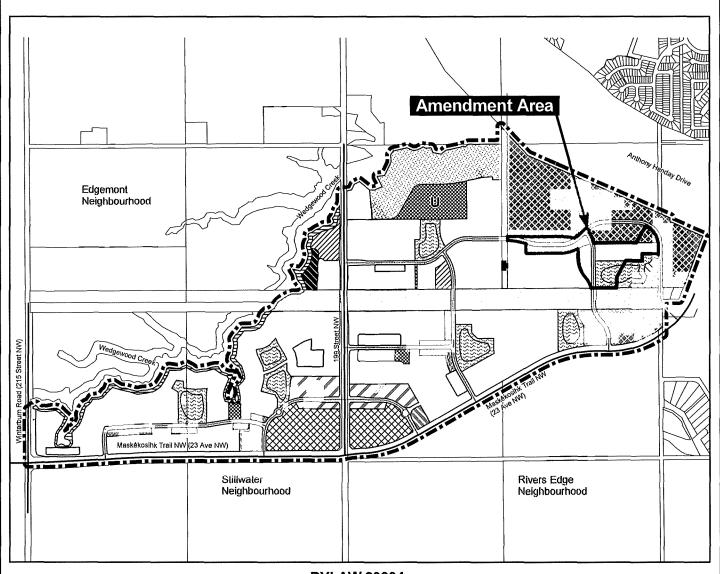

- 1. That Bylaw 17970 The Uplands Neighbourhood Structure Plan is hereby amended by:
  - a. Delete the map entitled "Bylaw 19157 Amendment to The Uplands Neighbourhood Structure Plan" and replace with the map "Bylaw 20004 – Amendment to The Uplands Neighbourhood Structure Plan", attached hereto as Schedule "A" and forming part of

## BYLAW 20004 AMENDMENT TO THE UPLANDS

Neighbourhood Structure Plan (as amended)

N

|             | Existing Country Residential        |                            | Public Uplands Area (ER)       |
|-------------|-------------------------------------|----------------------------|--------------------------------|
|             | Single / Semi-detached Residential  |                            | Pocket Park / Greenway         |
|             | Row Housing                         |                            | Urban Village Park             |
|             | Street Oriented Residential         |                            | Natural Area (ER)              |
| Tuul 1      | Low Rise / Medium Density Housing   |                            | Natural Area (MR)              |
|             | Town Centre Mixed Use - Residential |                            | Stormwater Management Facility |
| 1 11.       | Town Centre Mixed Use - Medium Rise |                            | Top-of-Bank Roadway / Park     |
| $\boxtimes$ | Town Centre Mixed Use - Commercial  | 4747-77-77-77-74-7-7-4-7-4 | Collector Roadway              |
|             | Business Employment                 | ·                          | Arterial Roadway               |
|             | Utility Corridor                    |                            | NSP Boundary                   |
|             |                                     |                            | Amendment Area                 |

Note: Location of collector roads and configuration of stormwater management facilities are subject to minor revisions during subdivision and rezoning of the neighbourhood and may not be developed exactly as illustrated.