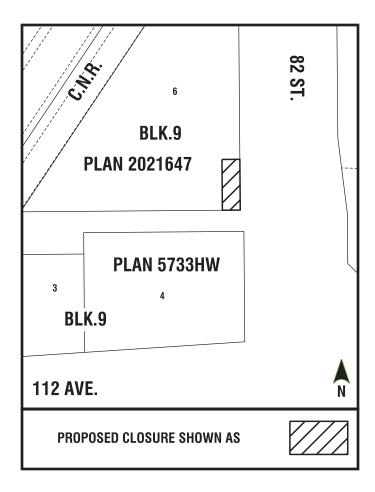

# CLOSURE OF A PORTION OF ROAD RIGHT-OF-WAY WEST OF 82ND ST NW AND NORTH OF 112 AVE NW, CROMDALE

Whereas, pursuant to section 22 of the *Municipal Government Act*, R.S.A. 2000, c. M-26, a council of a municipality may by bylaw close road within the municipality; and

#### **PART II - ROAD CLOSURE**

- 3 All of that portion of road shown on Schedule "A" and generally described in Attachment 1 attached to and forming part of this bylaw, is hereby closed.
- 4 When the Registrar issues a certificate or certificates of title with respect to the former portion of road closed by this bylaw:
  - the title or titles so issued shall except thereout all mines (a) and minerals and the City will continue to own the mines and minerals if it owned them prior to the creation of the title or titles; and
  - Attachment 1 is deemed to include the full legal description (b) of the lands comprising the portion of road closed by this bylaw.

## **ATTACHMENT 1**

Plan 5733 HW
All that portion of 82 St, as shown on Plan 222
EXCEPTING THEREOUT ALL MINES AND MINERALS