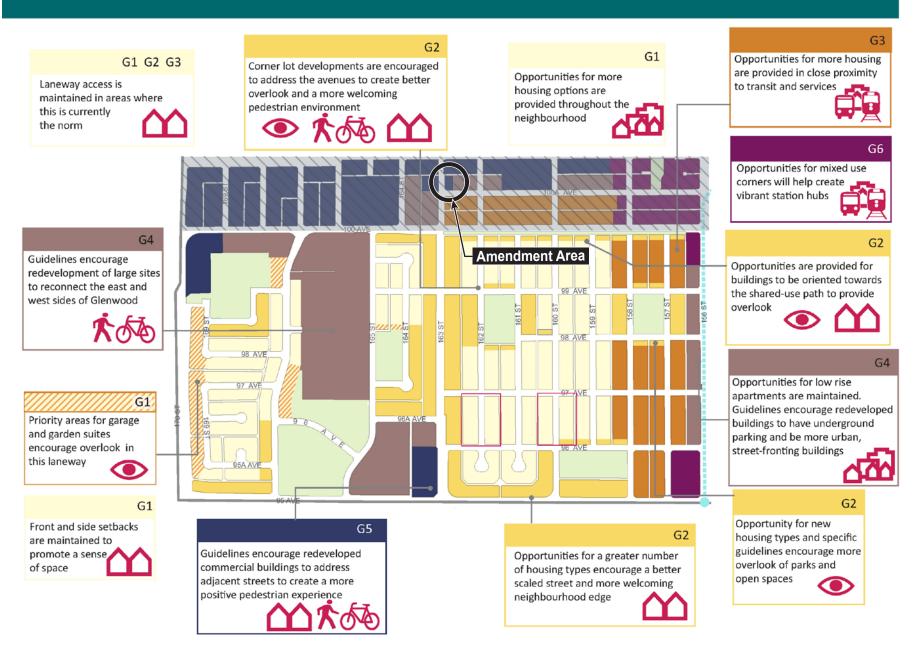

- 1. That Bylaw 17260, Jasper Place Area Redevelopment Plan is hereby amended by the following:
  - a. Delete "Figure 12: Glenwood proposed land use" and replace with "Figure 12: Glenwood proposed land use", attached hereto as Schedule "A", and forming part of this bylaw; and

## PROPOSED LAND USE

3/4