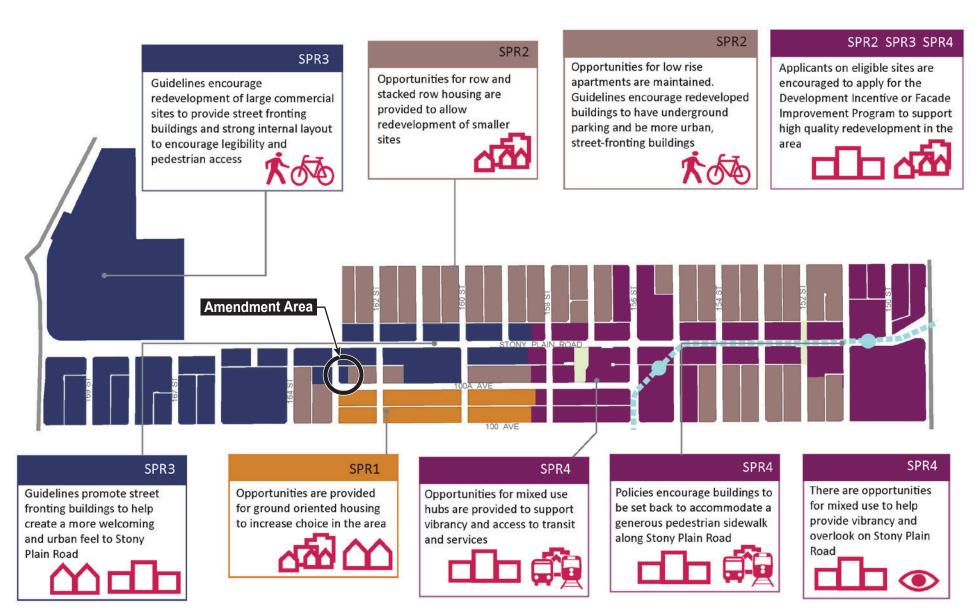

b. Delete "Figure 16: Stony Plain Road focus area proposed land use" and replace with "Figure 16: Stony Plain Road focus area proposed land use", attached hereto as Schedule "B", and forming part of this bylaw.

## PROPOSED LAND USE

Figure 16: Stony Plain Road focus area proposed land use