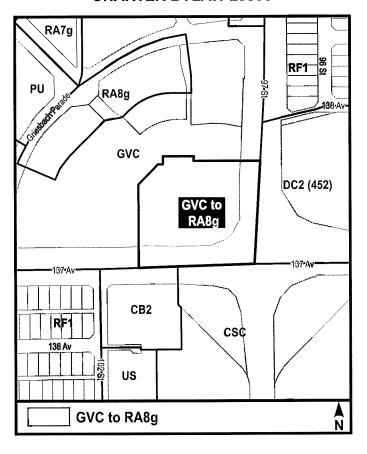

1. The Zoning Map, being Part III to Bylaw 12800 The Edmonton Zoning Bylaw is hereby amended by rezoning the lands legally described as Lot 1, Block 27, Plan 1320318; located at 9704 - 137 Avenue NW, Griesbach, Edmonton, Alberta, which lands are shown on the sketch plan attached as Schedule "A", from (GVC) Griesbach Village Centre Zone to (RA8g) Griesbach Medium Rise Apartment Zone.

2. The Edmonton Zoning Bylaw is hereby further amended by deleting from it Appendix 1 as Section 940 - Special Area Griesbach and substituting therefore as Appendix 1 the map attached as Schedule "B".