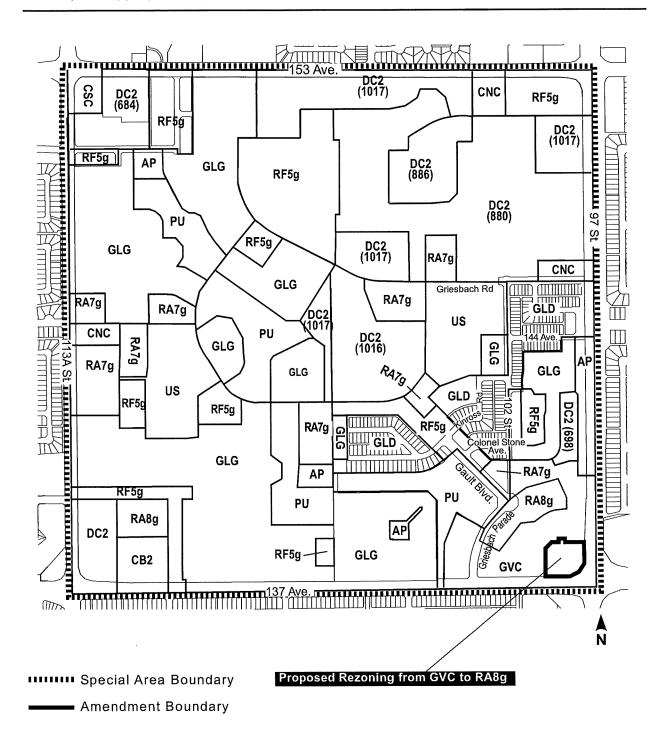

2. The Edmonton Zoning Bylaw is hereby further amended by deleting from it Appendix 1 as Section 940 - Special Area Griesbach and substituting therefore as Appendix 1 the map attached as Schedule "B".

## Special Area, Griesbach

Appendix 1 to Section 940 of Bylaw 12800, as amended by subsequent appropriate Bylaws.