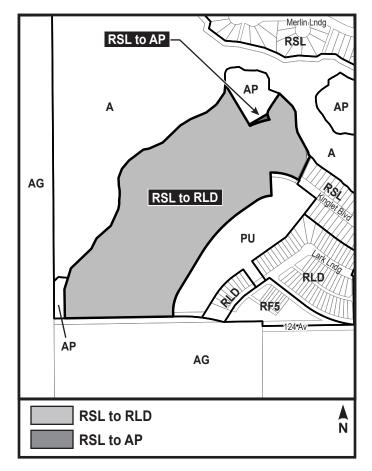

## A Bylaw to amend Bylaw 12800, as amended, The Edmonton Zoning Bylaw Amendment No. 3408

WHEREAS portions of NE-13-53-26-4; located at 12510 - Winterburn Road NW, Kinglet Gardens, Edmonton, Alberta, are specified on the Zoning Map as (RSL) Residential Small Lot Zone; and

WHEREAS an application was made to rezone the above described property to (RLD) Residential Low Density Zone and (AP) Public Parks Zone;

NOW THEREFORE after due compliance with the relevant provisions of the Municipal Government Act RSA 2000, ch. M-26, as amended, the Municipal Council of the City of Edmonton duly assembled enacts as follows:

 The Zoning Map, being Part III to Bylaw 12800 The Edmonton Zoning Bylaw is hereby amended by rezoning the lands legally described as portions of NE-13-53-26-4; located at 12510 - Winterburn Road NW, Kinglet Gardens, Edmonton, Alberta, which lands are shown on the sketch plan attached as Schedule "A", from (RSL) Residential Small Lot Zone to (RLD) Residential Low Density Zone and (AP) Public Parks Zone.