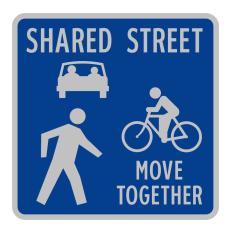

## **Shared Street Photos**

**Shared Street Sign** 

Rice Howard Way

96 Street north of 102A Avenue

98 St between 84 and 85 Avenue