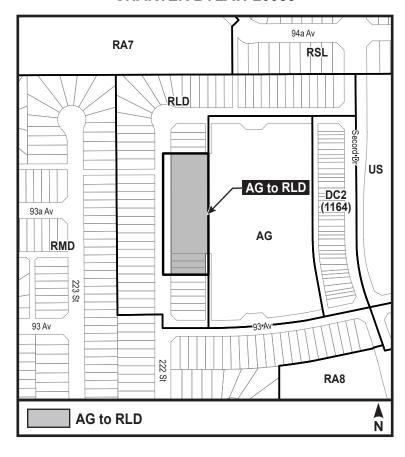

## A Bylaw to amend Bylaw 12800, as amended, The Edmonton Zoning Bylaw Amendment No. 3440

WHEREAS a portion of SE-36-52-26-4; located at 9204 Winterburn Road NW, Secord, Edmonton, Alberta, is specified on the Zoning Map as (AG) Agricultural Zone; and

WHEREAS an application was made to rezone the above described property to (RLD) Residential Low Density Zone;

NOW THEREFORE after due compliance with the relevant provisions of the Municipal Government Act RSA 2000, ch. M-26, as amended, the Municipal Council of the City of Edmonton duly assembled enacts as follows:

1. The Zoning Map, being Part III to Bylaw 12800 The Edmonton Zoning Bylaw is hereby amended by rezoning the lands legally described as a portion of SE-36-52-26-4; located at 9204 Winterburn Road NW, Secord, Edmonton, Alberta, which lands are shown on the sketch plan attached as Schedule "A", from (AG) Agricultural Zone to (RLD) Residential Low Density Zone.