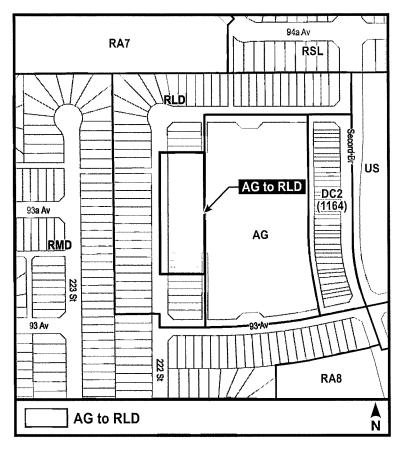

1. The Zoning Map, being Part III to Bylaw 12800 The Edmonton Zoning Bylaw is hereby amended by rezoning the lands legally described as a portion of SE-36-52-26-4; located at 9204 Winterburn Road NW, Secord, Edmonton, Alberta, which lands are shown on the sketch plan attached as Schedule "A", from (AG) Agricultural Zone to (RLD) Residential Low Density Zone.