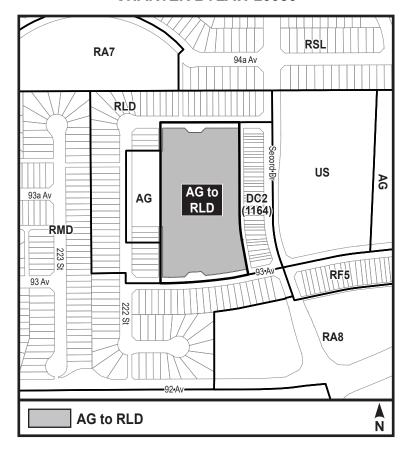

## A Bylaw to amend Bylaw 12800, as amended, The Edmonton Zoning Bylaw Amendment No. 3441

WHEREAS a portion of SE-36-52-26-4; located at 9204 Winterburn Road NW, Secord, Edmonton, Alberta, is specified on the Zoning Map as (AG) Agricultural Zone; and

1. The Zoning Map, being Part III to Bylaw 12800 The Edmonton Zoning Bylaw is hereby amended by rezoning the lands legally described as a portion of SE-36-52-26-4; located at 9204 Winterburn Road NW, Secord, Edmonton, Alberta, which lands are shown on the sketch plan attached as Schedule "A", from (AG) Agricultural Zone to (RLD) Residential Low Density Zone.