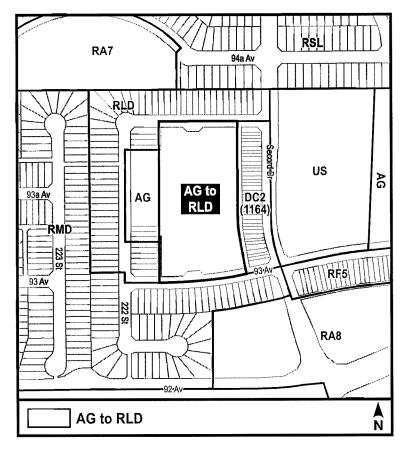

## A Bylaw to amend Bylaw 12800, as amended, The Edmonton Zoning Bylaw Amendment No. 3441

WHEREAS a portion of SE-36-52-26-4; located at 9204 Winterburn Road NW, Secord, Edmonton, Alberta, is specified on the Zoning Map as (AG) Agricultural Zone; and

1. The Zoning Map, being Part III to Bylaw 12800 The Edmonton Zoning Bylaw is hereby amended by rezoning the lands legally described as a portion of SE-36-52-26-4; located at 9204 Winterburn Road NW, Secord, Edmonton, Alberta, which lands are shown on the sketch plan attached as Schedule "A", from (AG) Agricultural Zone to (RLD) Residential Low Density Zone.