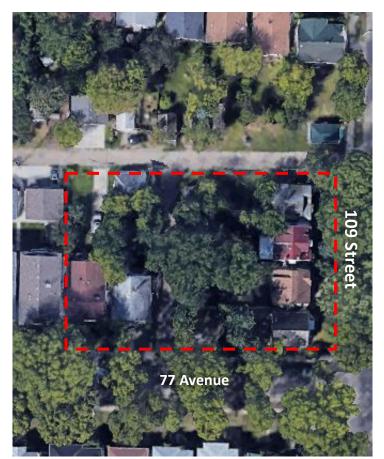

ITEMS 3.17, 3.18 & 3.19
BYLAWS 20079, 200080 & CHARTER BYLAW 20081
McKernan

DEVELOPMENT SERVICES May 10, 2022





August 25, 2014

**Public Hearing** 

Bylaw 16896



## **COMMUNITY INSIGHTS**

#### Comments

- Commercial Development
- Additional engagement opportunities
- Additional Information



ADVANCE NOTICE Feb 02, 2022



SITE SIGNAGE Apr 13, 2022



CITY WEBPAGE Feb 22, 2022



PUBLIC HEARING NOTICE Apr 22 & Apr 30, 2022



| REGULATION                                 | <b>DC2</b><br>Current<br>Zoning  | <b>RA7</b><br>Proposed<br>Zone               | <b>RF3</b><br>Proposed<br>Zone   |
|--------------------------------------------|----------------------------------|----------------------------------------------|----------------------------------|
| Height                                     | 20.0 m                           | 14.5 - 16.0<br>m                             | 8.9 m                            |
| Floor Area<br>Ratio (FAR)                  | 3.0                              | 2.3 - 2.5                                    | N/A                              |
| <b>Density</b> (Dwellings)                 | Min: None<br>Max: 39             | Min: ~6<br>Max: None                         | Min: None<br>