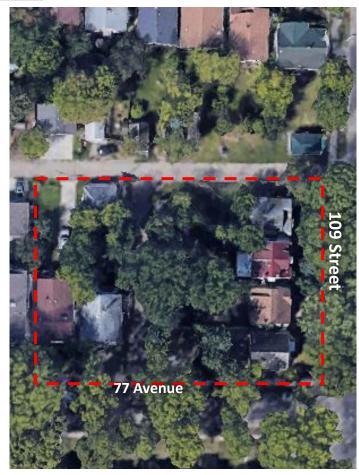

------------------|----------------------------------|
| Height                                     | 20.0 m                           | 14.5 - 16.0<br>m                             | 8.9 m                            |
| Floor Area<br>Ratio (FAR)                  | 3.0                              | 2.3 - 2.5                                    | N/A                              |
| <b>Density</b> (Dwellings)                 | Min: None<br>Max: 39             | Min: ~6<br>Max: None                         | Min: None<br>Max: 5              |
| Setbacks<br>North<br>West<br>East<br>South | 1.0 m<br>2.5 m<br>1.0 m<br>1.0 m | 1.5 - 3.0 m<br>7.5 m<br>4.5 m<br>1.5 - 3.0 m | 16.1m<br>1.2 m<br>1.2 m<br>4.6 m |





Joe Morris

SITE VIEW

109 STREET ARP

MCKERNAN-BELGRAVIA ARP

# **POLICY REVIEW**





SITE VIEW

CITY PLAN



ADMINISTRATION'S RECOMMENDATION: APPROVAL

**Edmonton** 

## **COMMUNITY COMPOSITION**



### **McKernan**

Population **2,580**Population Net Density **49.0 population/ha** 

Dwelling Units 1,080
Dwellings Density: 20.9 units/ha

#### Private Dwellings by Structure Type



Source: 2016 Federal Census