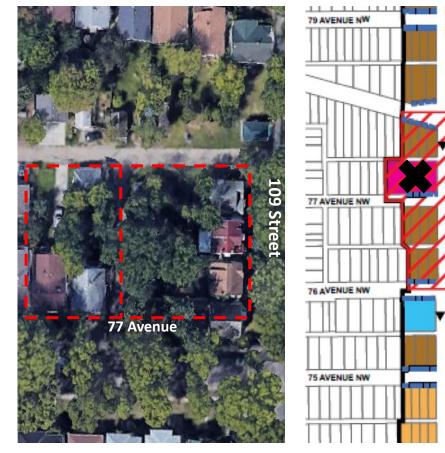

------------------------|----------------------------------|----------------------------------------------|----------------------------------|
| Height                                     | 20.0 m                           | 14.5 - 16.0<br>m                             | 8.9 m                            |
| Floor Area<br>Ratio (FAR)                  | 3.0                              | 2.3 - 2.5                                    | N/A                              |
| <b>Density</b> (Dwellings)                 | Min: None<br>Max: 39             | Min: ~6<br>Max: None                         | Min: None<br>Max: 5              |
| Setbacks<br>North<br>West<br>East<br>South | 1.0 m<br>2.5 m<br>1.0 m<br>1.0 m | 1.5 - 3.0 m<br>7.5 m<br>4.5 m<br>1.5 - 3.0 m | 16.1m<br>1.2 m<br>1.2 m<br>4.6 m |





Joe Morris

SITE VIEW

109 STREET ARP

MCKERNAN-BELGRAVIA ARP

# **POLICY REVIEW**





SITE VIEW

CITY PLAN



ADMINISTRATION'S RECOMMENDATION: APPROVAL

**Edmonton** 

## **COMMUNITY COMPOSITION**



### **McKernan**

Population **2,580**Population Net Density **49.0 population/ha** 

Dwelling Units 1,080
Dwellings Density: 20.9 units/ha

#### Private Dwellings by Structure Type



Source: 2016 Federal Census