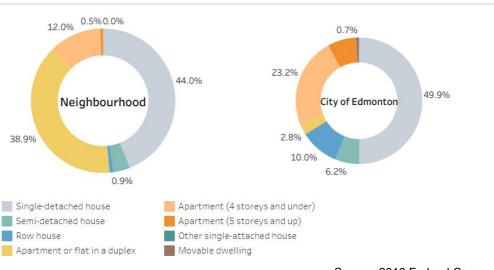

2.3 - 2.5                                    | N/A                              |
| <b>Density</b> (Dwellings)                 | Min: None<br>Max: 39             | Min: ~6<br>Max: None                         | Min: None<br>Max: 5              |
| Setbacks<br>North<br>West<br>East<br>South | 1.0 m<br>2.5 m<br>1.0 m<br>1.0 m | 1.5 - 3.0 m<br>7.5 m<br>4.5 m<br>1.5 - 3.0 m | 16.1m<br>1.2 m<br>1.2 m<br>4.6 m |





Joe Morris

SITE VIEW

109 STREET ARP

MCKERNAN-BELGRAVIA ARP

# **POLICY REVIEW**





SITE VIEW

CITY PLAN



ADMINISTRATION'S RECOMMENDATION: APPROVAL

**Edmonton** 

## **COMMUNITY COMPOSITION**



### **McKernan**

Population **2,580**Population Net Density **49.0 population/ha** 

Dwelling Units 1,080
Dwellings Density: 20.9 units/ha

#### Private Dwellings by Structure Type



Source: 2016 Federal Census