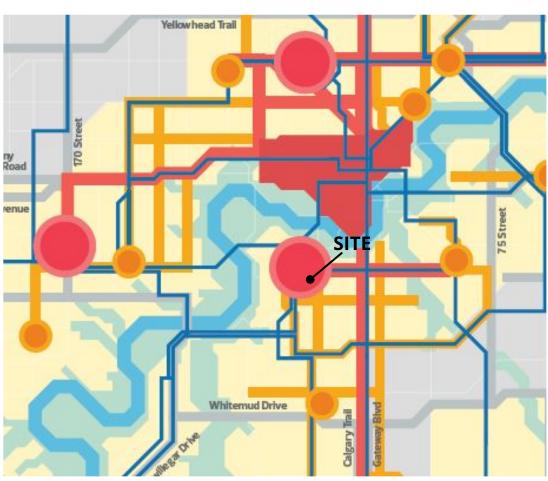

----------------|----------------------------------|
| Height                                     | 20.0 m                           | 14.5 - 16.0<br>m                             | 8.9 m                            |
| Floor Area<br>Ratio (FAR)                  | 3.0                              | 2.3 - 2.5                                    | N/A                              |
| <b>Density</b> (Dwellings)                 | Min: None<br>Max: 39             | Min: ~6<br>Max: None                         | Min: None<br>Max: 5              |
| Setbacks<br>North<br>West<br>East<br>South | 1.0 m<br>2.5 m<br>1.0 m<br>1.0 m | 1.5 - 3.0 m<br>7.5 m<br>4.5 m<br>1.5 - 3.0 m | 16.1m<br>1.2 m<br>1.2 m<br>4.6 m |





Joe Morris

SITE VIEW

109 STREET ARP

MCKERNAN-BELGRAVIA ARP

# **POLICY REVIEW**





SITE VIEW

CITY PLAN



ADMINISTRATION'S RECOMMENDATION: APPROVAL

**Edmonton** 

## **COMMUNITY COMPOSITION**



### **McKernan**

Population **2,580**Population Net Density **49.0 population/ha** 

Dwelling Units 1,080
Dwellings Density: 20.9 units/ha

#### Private Dwellings by Structure Type



Source: 2016 Federal Census