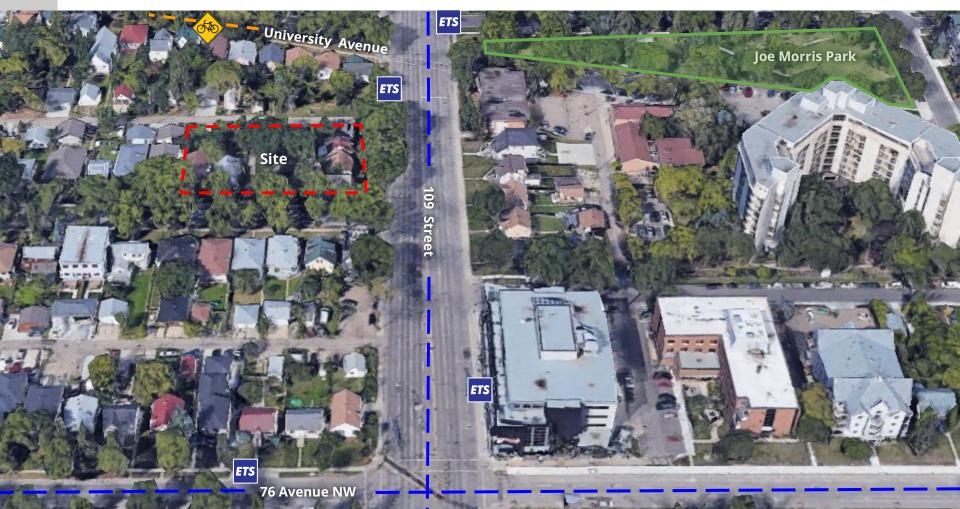

ITEMS 3.17, 3.18 & 3.19
BYLAWS 20079, 200080 & CHARTER BYLAW 20081
McKernan

DEVELOPMENT SERVICES May 10, 2022





August 25, 2014

**Public Hearing** 

Bylaw 16896



## **COMMUNITY INSIGHTS**

#### Comments

- Commercial Development
- Additional engagement opportunities
- Additional Information



ADVANCE NOTICE Feb 02, 2022



SITE SIGNAGE Apr 13, 2022



CITY WEBPAGE Feb 22, 2022



PUBLIC HEARING NOTICE Apr 22 & Apr 30, 2022



| REGULATION                                 | <b>DC2</b><br>Current<br>Zoning  | <b>RA7</b><br>Proposed<br>Zone               | <b>RF3</b><br>Proposed<br>Zone   |
|--------------------------------------------|----------------------------------|----------------------------------------------|----------------------------------|
| Height                                     | 20.0 m                           | 14.5 - 16.0<br>m                             | 8.9 m