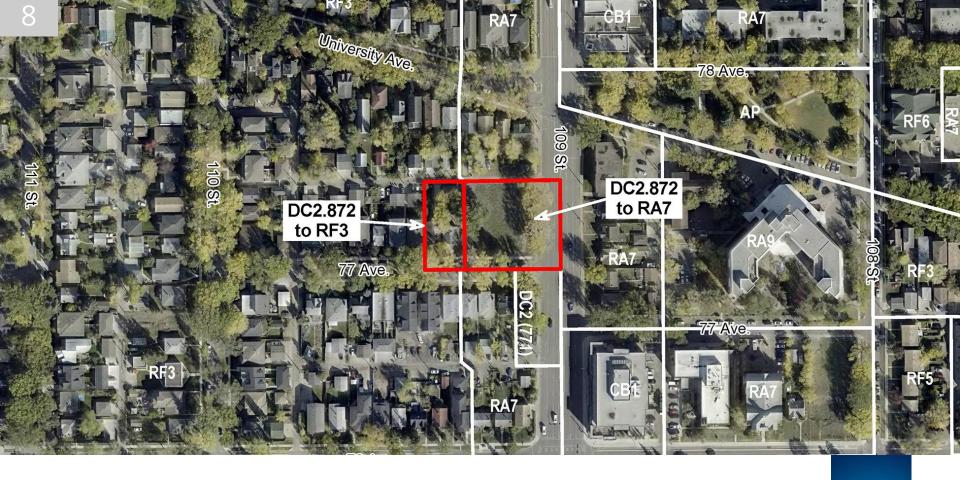

| REGULATION                                 | <b>DC2</b><br>Current<br>Zoning  | <b>RA7</b><br>Proposed<br>Zone               | <b>RF3</b><br>Proposed<br>Zone   |
|--------------------------------------------|----------------------------------|----------------------------------------------|----------------------------------|
| Height                                     | 20.0 m                           | 14.5 - 16.0<br>m                             | 8.9 m                            |
| Floor Area<br>Ratio (FAR)                  | 3.0                              | 2.3 - 2.5                                    | N/A                              |
| <b>Density</b> (Dwellings)                 | Min: None<br>Max: 39             | Min: ~6<br>Max: None                         | Min: None<br>Max: 5              |
| Setbacks<br>North<br>West<br>East<br>South | 1.0 m<br>2.5 m<br>1.0 m<br>1.0 m | 1.5 - 3.0 m<br>7.5 m<br>4.5 m<br>1.5 - 3.0 m | 16.1m<br>1.2 m<br>1.2 m<br>4.6 m |