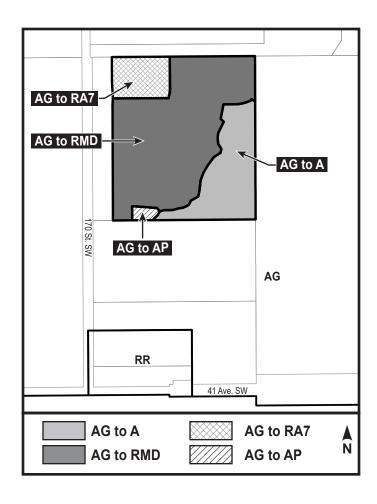

## A Bylaw to amend Bylaw 12800, as amended, The Edmonton Zoning Bylaw Amendment No. 2524

WHEREAS a portion of Block A, Plan 4769KS; located at 3611 - 170 Street SW, Glenridding Ravine, Edmonton, Alberta, is specified on the Zoning Map as (AG) Agricultural Zone; and

WHEREAS an application was made to rezone the above described property to (A) Metropolitan Recreation Zone, (AP) Public Parks Zone, (RA7) Low Rise Apartment Zone, and (RMD) Residential Mixed Dwelling Zone;

1. The Zoning Map, being Part III to Bylaw 12800 The Edmonton Zoning Bylaw is hereby amended by rezoning the lands legally described as a portion of Block A, Plan 4769KS; located at 3611 - 170 Street SW, Glenridding Ravine, Edmonton, Alberta, which lands are shown on the sketch plan attached as Schedule "A", from (AG) Agricultural Zone to (A) Metropolitan Recreation Zone, (AP) Public Parks Zone, (RA7) Low Rise Apartment Zone, and (RMD) Residential Mixed Dwelling Zone.

2. Appendix 1 of the North Saskatchewan River Valley and Ravine System Protection Overlay being Section 811 of the Edmonton Zoning Bylaw is hereby amended by adding those lands legally described as a portion of Block A, Plan 4769KS, located at 3611 170 Street SW, Glenridding Ravine, Edmonton, Alberta that are being rezoned to (A) Metropolitan Recreation Zone as shown on the sketch plan attached as Schedule "A", to within the area of application of the North Saskatchewan River Valley and Ravine System Protection Overlay;