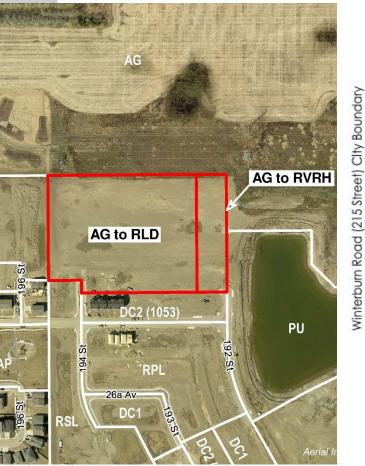

# 3 SITE CONTEXT

#### 4 SITE CONTEXT

**RIVERVIEW SPECIAL AREA APPENDIX I** 

SITE VIEW

| REGULATION                    | <b>RF5</b><br>Comparable<br>Zoning | <b>DC2.1053</b><br>Comparable<br>Zoning | <b>RVRH</b><br>Proposed<br>Zoning |
|-------------------------------|------------------------------------|-----------------------------------------|-----------------------------------|
| Height                        | 10.0 m                             | 13.0 m                                  | 13.0 m                            |
| <b>Density</b><br>(Dwellings) | Min 35 du/ha                       | None                                    | None                              |
| Minimum<br>Site Area          | 125 m²                             | 106 m <sup>2</sup>                      | 90-150 m <sup>2</sup>             |
| Minimum Site<br>Depth         | 30 m                               | 25 m                                    | 25 m                              |
| Maximum<br>Site Coverage      | 50%                                | 40 - 55%                                | 40 - 57%                          |