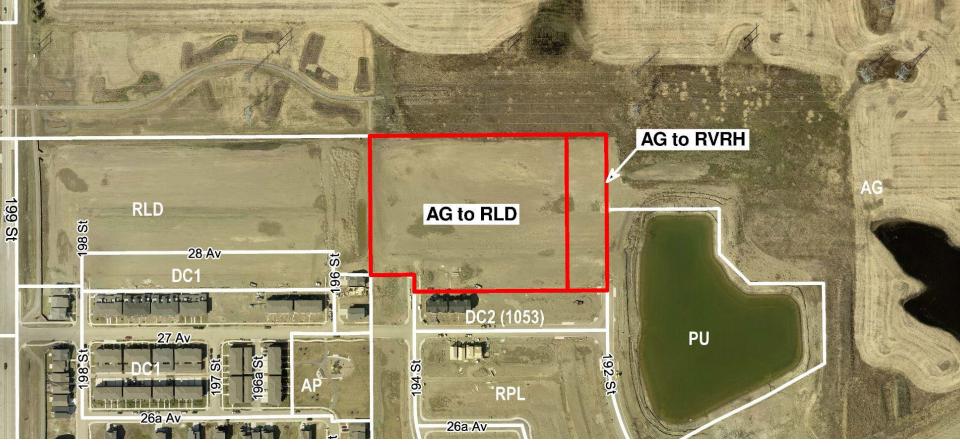

# 3 SITE CONTEXT

#### 4 SITE CONTEXT

**RIVERVIEW SPECIAL AREA APPENDIX I** 

SITE VIEW

| REGULATION                    | <b>RF5</b><br>Comparable<br>Zoning | <b>DC2.1053</b><br>Comparable<br>Zoning | <b>RVRH</b><br>Proposed<br>Zoning |
|-------------------------------|------------------------------------|-----------------------------------------|-----------------------------------|
| Height                        | 10.0 m                             | 13.0 m                                  | 13.0 m                            |
| <b>Density</b><br>(Dwellings) | Min 35 du/ha                       | None                                    | None                              |
| Minimum<br>Site Area          | 125 m²                             | 106 m <sup>2</sup>                      | 90-150 m <sup>2</sup>             |
| Minimum Site<br>Depth         | 30 m                               | 25 m                                    | 25 m                              |
| Maximum<br>Site Coverage      | 50%                                | 40 - 55%                                | 40 - 57%                          |