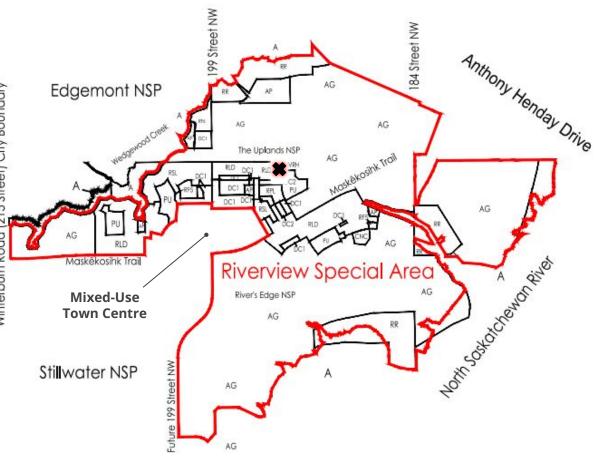

ITEMS 3.7 & 3.8 CHARTER BYLAWS 20053 & 20054 THE UPLANDS & RIVER'S EDGE

DEVELOPMENT SERVICES MAY 10, 2022

**Edmonton** 

## 2 SITE CONTEXT



# 3 SITE CONTEXT



#### 4 SITE CONTEXT





**RIVERVIEW SPECIAL AREA APPENDIX I** 

SITE VIEW





| REGULATION                    | <b>RF5</b><br>Comparable<br>Zoning | <b>DC2.1053</b><br>Comparable<br>Zoning | <b>RVRH</b><br>Proposed<br>Zoning |
|-------------------------------|------------------------------------|-----------------------------------------|-----------------------------------|
| Height                        | 10.0 m                             | 13.0 m                                  | 13.0 m                            |
| <b>Density</b><br>(Dwellings) | Min 35 du/ha                       | None                                    | None                              |
| Minimum<br>Site Area          | 125 m²                             | 106 m <sup>2</sup>                      | 90-150 m <sup>2</sup>