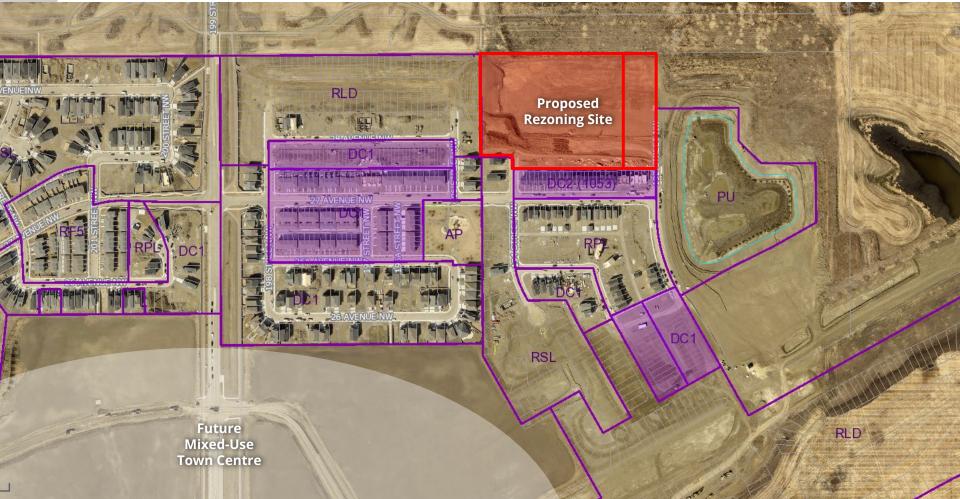

ITEMS 3.7 & 3.8 CHARTER BYLAWS 20053 & 20054 THE UPLANDS & RIVER'S EDGE

DEVELOPMENT SERVICES MAY 10, 2022

**Edmonton** 

## 2 SITE CONTEXT



# 3 SITE CONTEXT



#### 4 SITE CONTEXT





**RIVERVIEW SPECIAL AREA APPENDIX I** 

SITE VIEW





| REGULATION                    | <b>RF5</b><br>Comparable<br>Zoning | <b>DC2.1053</b><br>Comparable<br>Zoning | <b>RVRH</b><br>Proposed<br>Zoning |
|-------------------------------|------------------------------------|-----------------------------------------|-----------------------------------|
| Height                        | 10.0 m                             | 13.0 m                                  | 13.0 m                            |
| <b>Density</b><br>(Dwellings) | Min 35 du/ha                       | None                                    | None                              |
| Minimum<br>Site Area          | 125 m²                             | 106 m <sup>2</sup>                      | 90-150 m