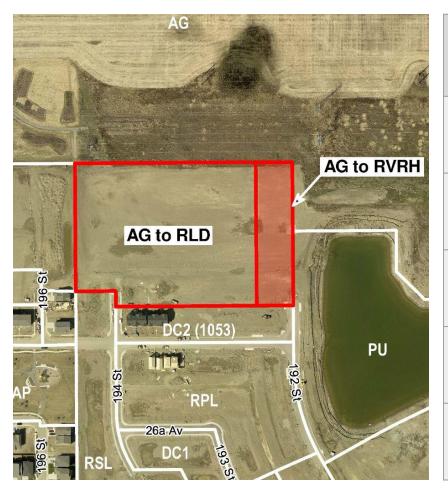

#### 4 SITE CONTEXT

**RIVERVIEW SPECIAL AREA APPENDIX I** 

SITE VIEW

| REGULATION                    | <b>RF5</b><br>Comparable<br>Zoning | <b>DC2.1053</b><br>Comparable<br>Zoning | <b>RVRH</b><br>Proposed<br>Zoning |
|-------------------------------|------------------------------------|-----------------------------------------|-----------------------------------|
| Height                        | 10.0 m                             | 13.0 m                                  | 13.0 m                            |
| <b>Density</b><br>(Dwellings) | Min 35 du/ha                       | None                                    | None                              |
| Minimum<br>Site Area          | 125 m²                             | 106 m <sup>2</sup>                      | 90-150 m <sup>2</sup>             |
| Minimum Site<br>Depth         | 30 m                               | 25 m                                    | 25 m                              |
| Maximum<br>Site Coverage      | 50%                                | 40 - 55%                                | 40 - 57%                          |