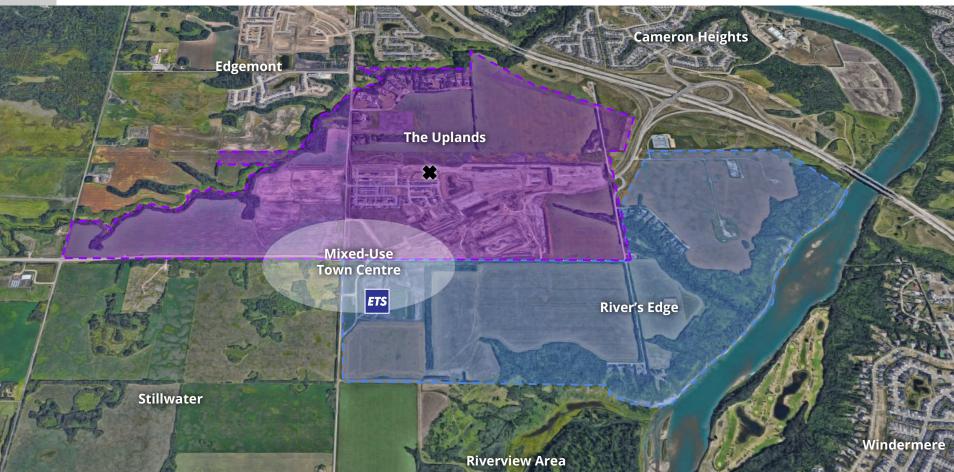

ITEMS 3.7 & 3.8 CHARTER BYLAWS 20053 & 20054 THE UPLANDS & RIVER'S EDGE

DEVELOPMENT SERVICES MAY 10, 2022

**Edmonton** 

## 2 SITE CONTEXT



# 3 SITE CONTEXT



#### 4 SITE CONTEXT





**RIVERVIEW SPECIAL AREA APPENDIX I** 

SITE VIEW





| REGULATION                    | <b>RF5</b><br>Comparable<br>Zoning | <b>DC2.1053</b><br>Comparable<br>Zoning | <b>RVRH</b><br>Proposed<br>Zoning |
|-------------------------------|------------------------------------|-----------------------------------------|-----------------------------------|
| Height                        | 10.0 m                             | 13.0 m                                  | 13.0 m                            |
| <b>Density</b><br>(Dwellings) | Min 35 du/ha                       | None                                    | None                              |
| Minimum<br>Site Area          | 125 m²                             | 106 m <sup>2</sup>