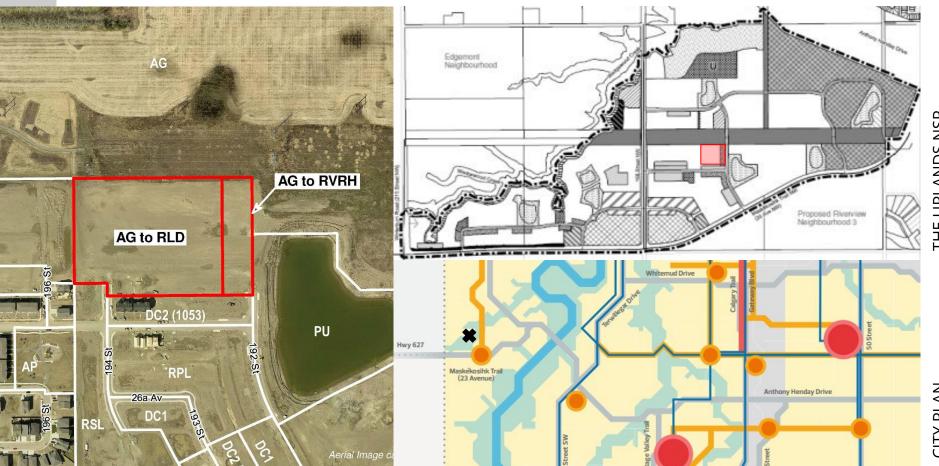

| 10.0 m                             | 13.0 m                                  | 13.0 m                            |
| <b>Density</b><br>(Dwellings) | Min 35 du/ha                       | None                                    | None                              |
| Minimum<br>Site Area          | 125 m²                             | 106 m <sup>2</sup>                      | 90-150 m <sup>2</sup>             |
| Minimum Site<br>Depth         | 30 m                               | 25 m                                    | 25 m                              |
| Maximum<br>Site Coverage      | 50%                                | 40 - 55%                                | 40 - 57%                          |

#### 5 PROPOSED ZONING



DC2.1053 - COMPARABLE BUILT FORM

### **POLICY REVIEW**



SITE VIEW

# THE UPLANDS NSP

**CITY PLAN** 



# ADMINISTRATION'S RECOMMENDATION: APPROVAL

Edmonton