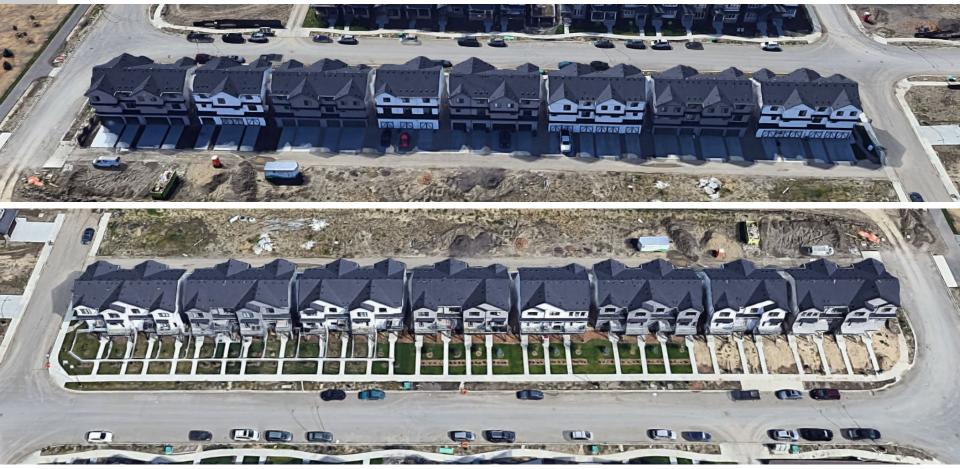

----------------------------|
| Height                        | 10.0 m                             | 13.0 m                                  | 13.0 m                            |
| <b>Density</b><br>(Dwellings) | Min 35 du/ha                       | None                                    | None                              |
| Minimum<br>Site Area          | 125 m²                             | 106 m <sup>2</sup>                      | 90-150 m <sup>2</sup>             |
| Minimum Site<br>Depth         | 30 m                               | 25 m                                    | 25 m                              |
| Maximum<br>Site Coverage      | 50%                                | 40 - 55%                                | 40 - 57%                          |

#### 5 PROPOSED ZONING



DC2.1053 - COMPARABLE BUILT FORM

### **POLICY REVIEW**



SITE VIEW

# THE UPLANDS NSP

**CITY PLAN** 



# ADMINISTRATION'S RECOMMENDATION: APPROVAL

Edmonton