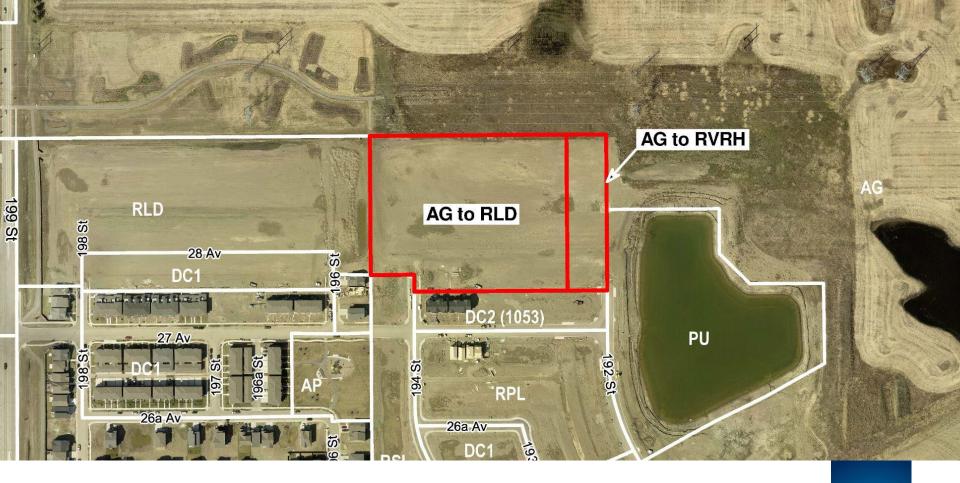

| 13.0 m                            |
| <b>Density</b><br>(Dwellings) | Min 35 du/ha                       | None                                    | None                              |
| Minimum<br>Site Area          | 125 m²                             | 106 m <sup>2</sup>                      | 90-150 m <sup>2</sup>             |
| Minimum Site<br>Depth         | 30 m                               | 25 m                                    | 25 m                              |
| Maximum<br>Site Coverage      | 50%                                | 40 - 55%                                | 40 - 57%                          |

#### 5 PROPOSED ZONING



DC2.1053 - COMPARABLE BUILT FORM

### **POLICY REVIEW**



SITE VIEW

# THE UPLANDS NSP

**CITY PLAN** 



# ADMINISTRATION'S RECOMMENDATION: APPROVAL

Edmonton