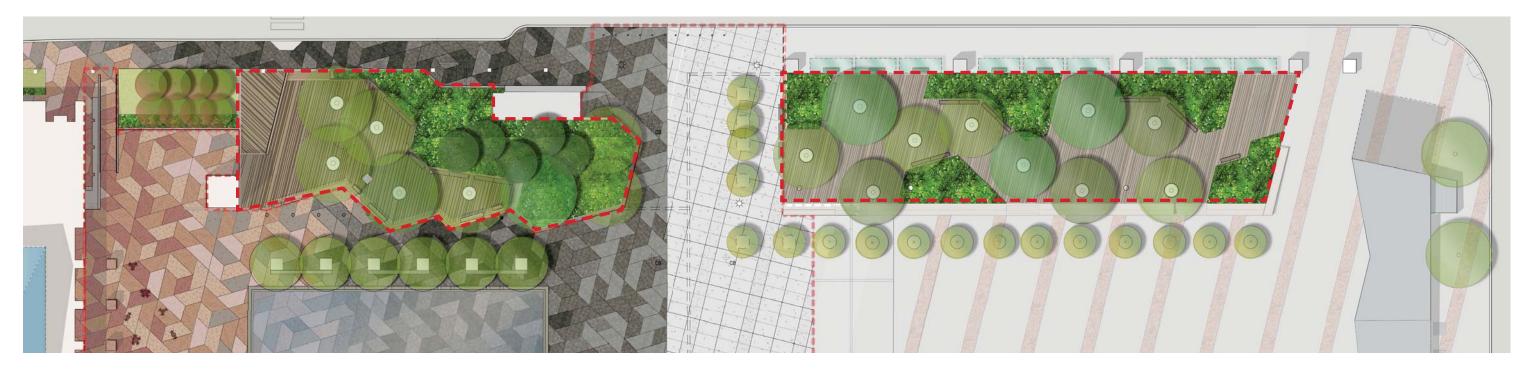

# EAST GARDEN

- Address ground maintenance concerns with sod
- Provide more opportunities for structured and unstructured seating in the shade

## SITE PLAN

#### KEY CHANGES TO CITY HALL PLAZA

- 1 City Hall Entrance Forecourt
- 2 City Hall Fountain Renewal
- 3 City Hall Tree Colonnade
- 4 East Garden

- 5 Accessible Connection to 99th street
- 6 Surface Renewal

## 4. EAST GARDEN

Yellow Balau Wood

Site Furnishing

### EAST GARDEN DETAILS