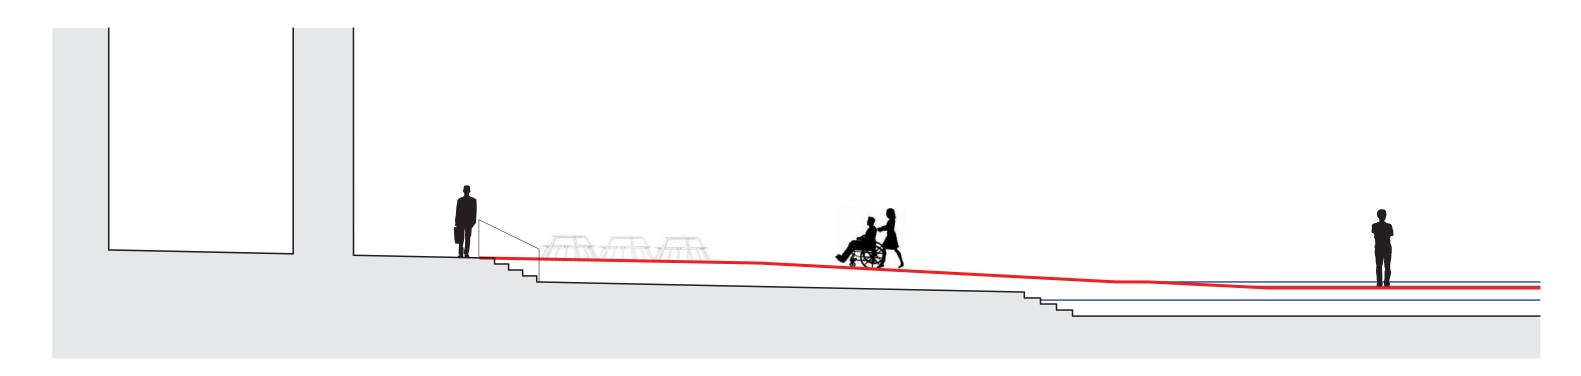

TEGRATION

- Create a more connected urban space
- Maintain festival access but close to common vehicle traffic





#### WHY - PHASE 2





# 2 CITY HALL BLOCK PERIMETER + NORTH ENTRY

- Address grading deficiencies on the north side
- Address maintenance concerns with current precast paving
- Improve growing conditions of boulevard trees on 100 street



### WHY - PHASE 1





# EAST GARDEN

- Address ground maintenance concerns with sod
- Provide more opportunities for structured and unstructured seating in the shade



## SITE PLAN







#### KEY CHANGES TO CITY HALL PLAZA



- 1 City Hall Entrance Forecourt
- 2 City Hall Fountain Renewal
- 3 City Hall Tree Colonnade
- 4 East Garden

- 5 Accessible Connection to 99th street
- 6 Surface Renewal





### 1. CITY HALL ENTRANCE FORCOURT













### 2. CITY HALL FOUNTAIN RENEWAL







#### FOUNTAIN - SECTION





# **Wading Stats**

LENGTH 43 500 mm or 142' WADING SURFACE AREA 957 m<sup>2</sup>

WIDTH 22 000 mm or 72'

DEPTH 150 mm or 6"

## *Ice Skating Stats*

LENGTH 39 500 mm or 130' SKATING AREA 869 m<sup>2</sup>

WIDTH 22 000 mm or 72'

ICE DEPTH (per current City of Edmonton procedures) 50mm or 2"





### 3. CITY HALL TREE COLONNADE





American Elm







## 4. EAST GARDEN







Yellow Balau Wood

Site Furnishing





### EAST GARDEN DETAILS



















### **PLANTING PALLET**







### 5. ACCESSIBLE CONNECTION TO 99TH STREET









### 6. SURFACE RENEWAL







### SURFACE RENEWAL



#### CITY HALL PLAZA - PAVING PATTERN AND DETAILS

Granite paving pallette option, supplier: polycor



R2 - Canadi