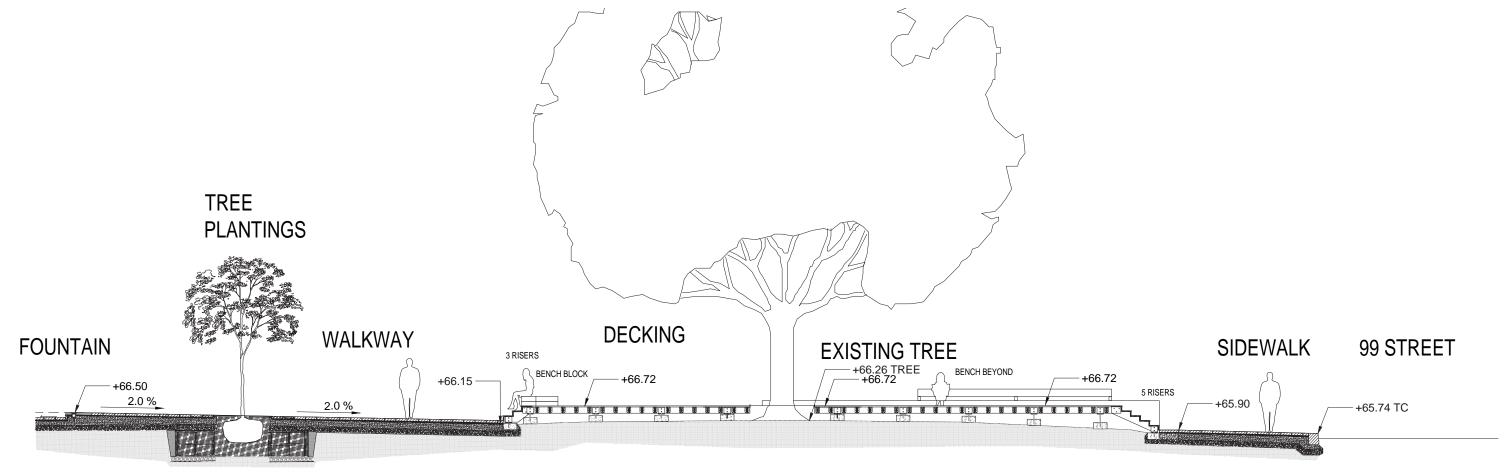

# SITE PLAN







#### KEY CHANGES TO CITY HALL PLAZA



- 1 City Hall Entrance Forecourt
- 2 City Hall Fountain Renewal
- 3 City Hall Tree Colonnade
- 4 East Garden

- 5 Accessible Connection to 99th street
- 6 Surface Renewal





### 1. CITY HALL ENTRANCE FORCOURT













### 2. CITY HALL FOUNTAIN RENEWAL







#### FOUNTAIN - SECTION





# **Wading Stats**

LENGTH 43 500 mm or 142' WADING SURFACE AREA 957 m<sup>2</sup>

WIDTH 22 000 mm or 72'

DEPTH 150 mm or 6"

## *Ice Skating Stats*

LENGTH 39 500 mm or 130' SKATING AREA 869 m<sup>2</sup>

WIDTH 22 000 mm or 72'

ICE DEPTH (per current City of Edmonton procedures) 50mm or 2"





### 3. CITY HALL TREE COLONNADE





American Elm







## 4. EAST GARDEN







Yellow Balau Wood

Site Furnishing





### EAST GARDEN DETAILS



















### **PLANTING PALLET**







### 5. ACCESSIBLE CONNECTION TO 99TH STREET









### 6. SURFACE RENEWAL







### SURFACE RENEWAL



#### CITY HALL PLAZA - PAVING PATTERN AND DETAILS

Granite paving pallette option, supplier: polycor



R2 - Canadian Red, Sandblasted



G1 - St - Sebastien, Thermal



R2 - Laurentian Pink, Thermal



G2 - Titanium Pearl, Thermal



R3 - Canadian Red, Waterjet



G3 - Saint-Henry Black, Thermal



### SITE PLAN - PHASE 1







## **FOUNTAIN**







## WADING EXPERIENCE







## WINTER SKATING