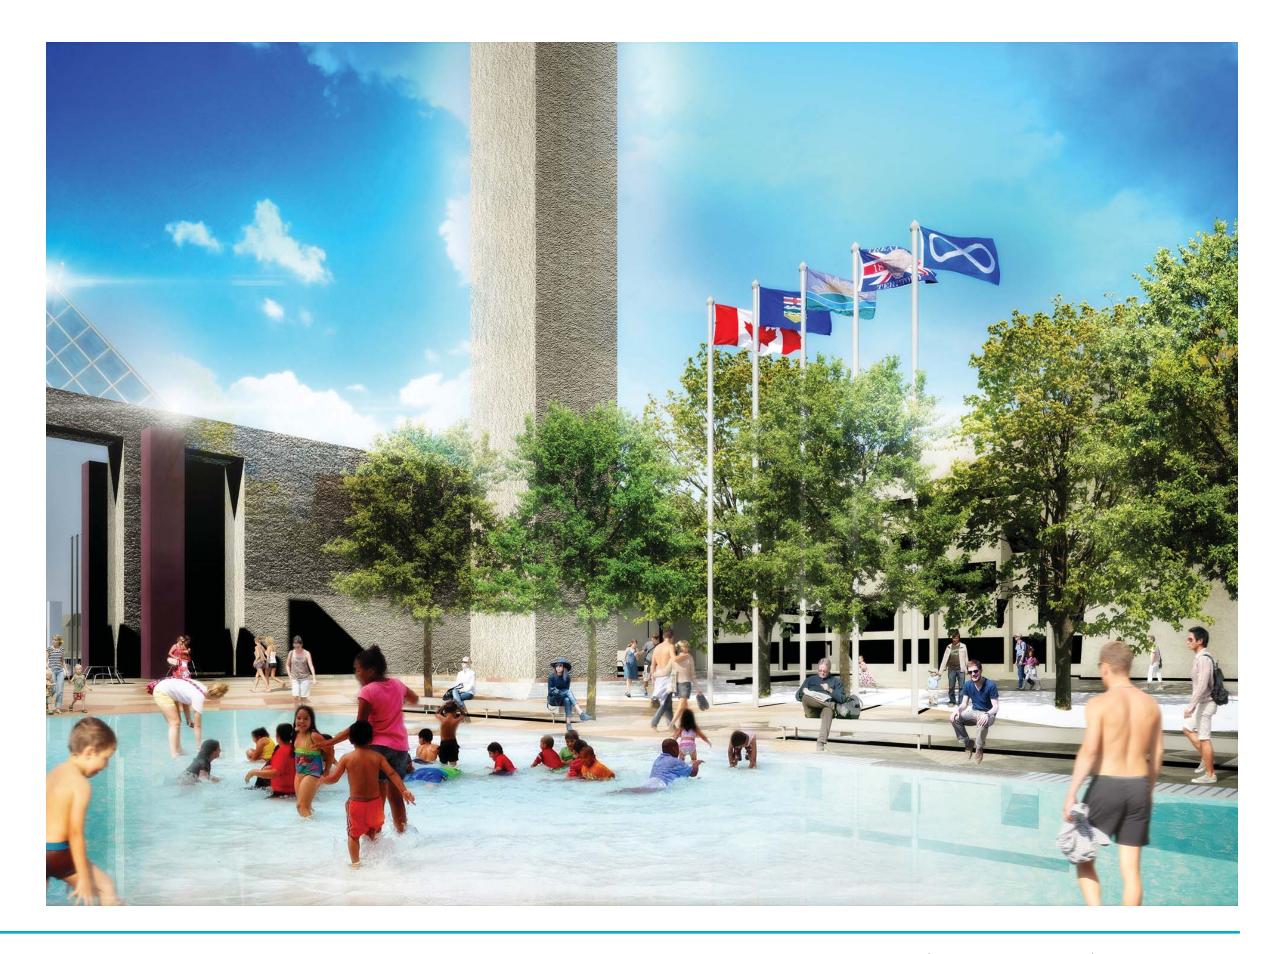

# **Wading Stats**

LENGTH 43 500 mm or 142' WADING SURFACE AREA 957 m<sup>2</sup>

WIDTH 22 000 mm or 72'

DEPTH 150 mm or 6"

## **FOUNTAIN**

## WADING EXPERIENCE