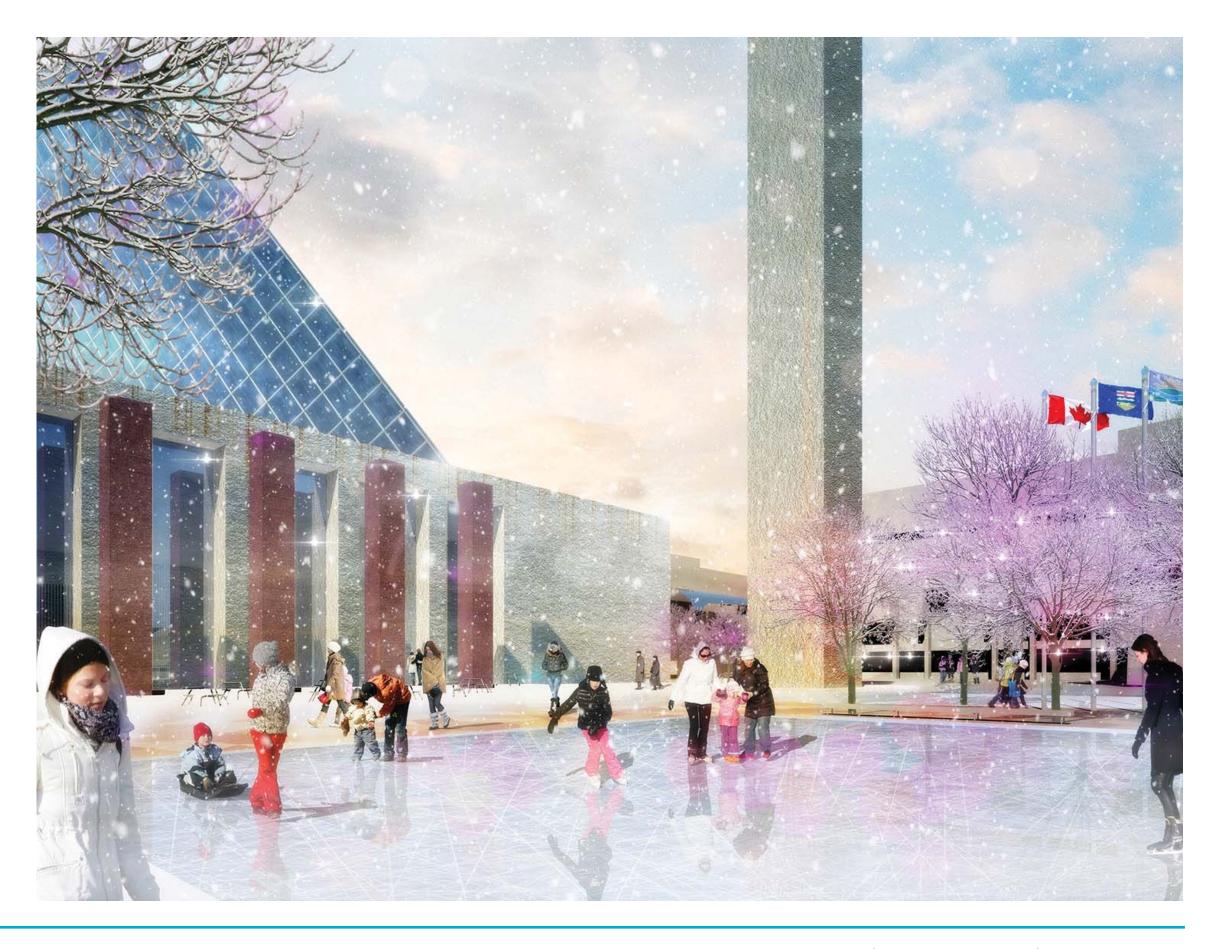

## *Ice Skating Stats*

LENGTH 39 500 mm or 130' SKATING AREA 869 m<sup>2</sup>

WIDTH 22 000 mm or 72'

ICE DEPTH (per current City of Edmonton procedures) 50mm or 2"

## WINTER SKATING