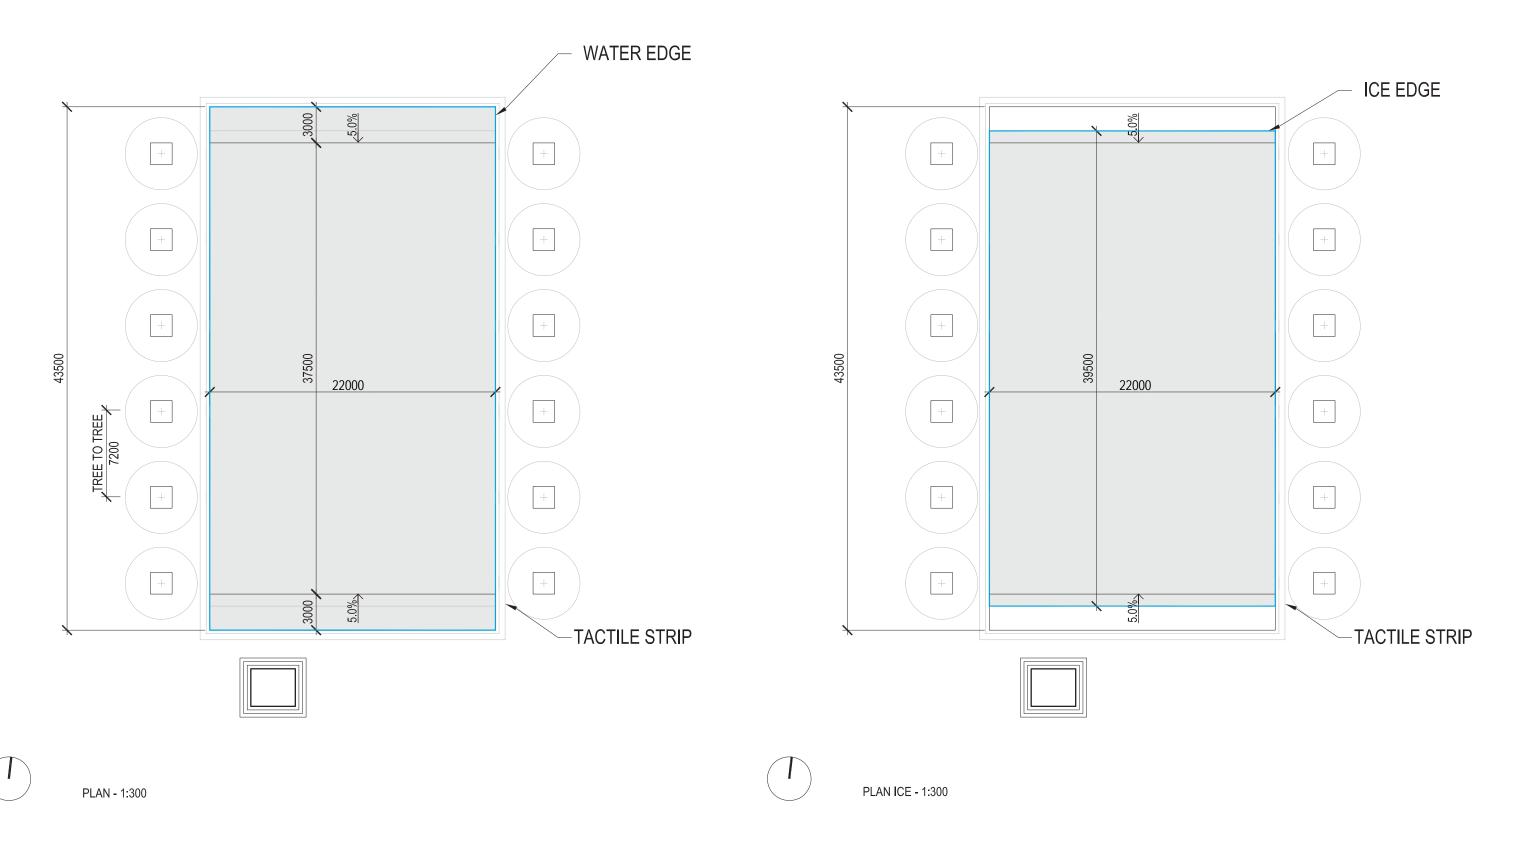

# **Wading Stats**

LENGTH 43 500 mm or 142' WADING SURFACE AREA 957 m<sup>2</sup>

WIDTH 22 000 mm or 72'

DEPTH 150 mm or 6"

## *Ice Skating Stats*

LENGTH 39 500 mm or 130' SKATING AREA 869 m<sup>2</sup>

WIDTH 22 000 mm or 72'

ICE DEPTH (per current City of Edmonton procedures) 50mm or 2"