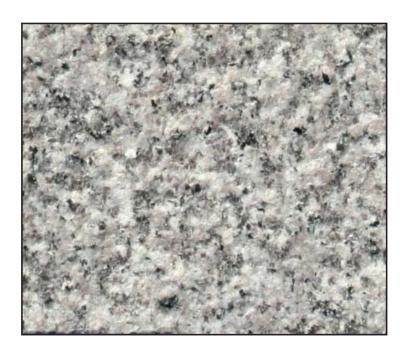

#### CITY HALL PLAZA - PAVING PATTERN AND DETAILS

Granite paving pallette option, supplier: polycor

R2 - Canadian Red, Sandblasted

G1 - St - Sebastien, Thermal

R2 - Laurentian Pink, Thermal

G2 - Titanium Pearl, Thermal