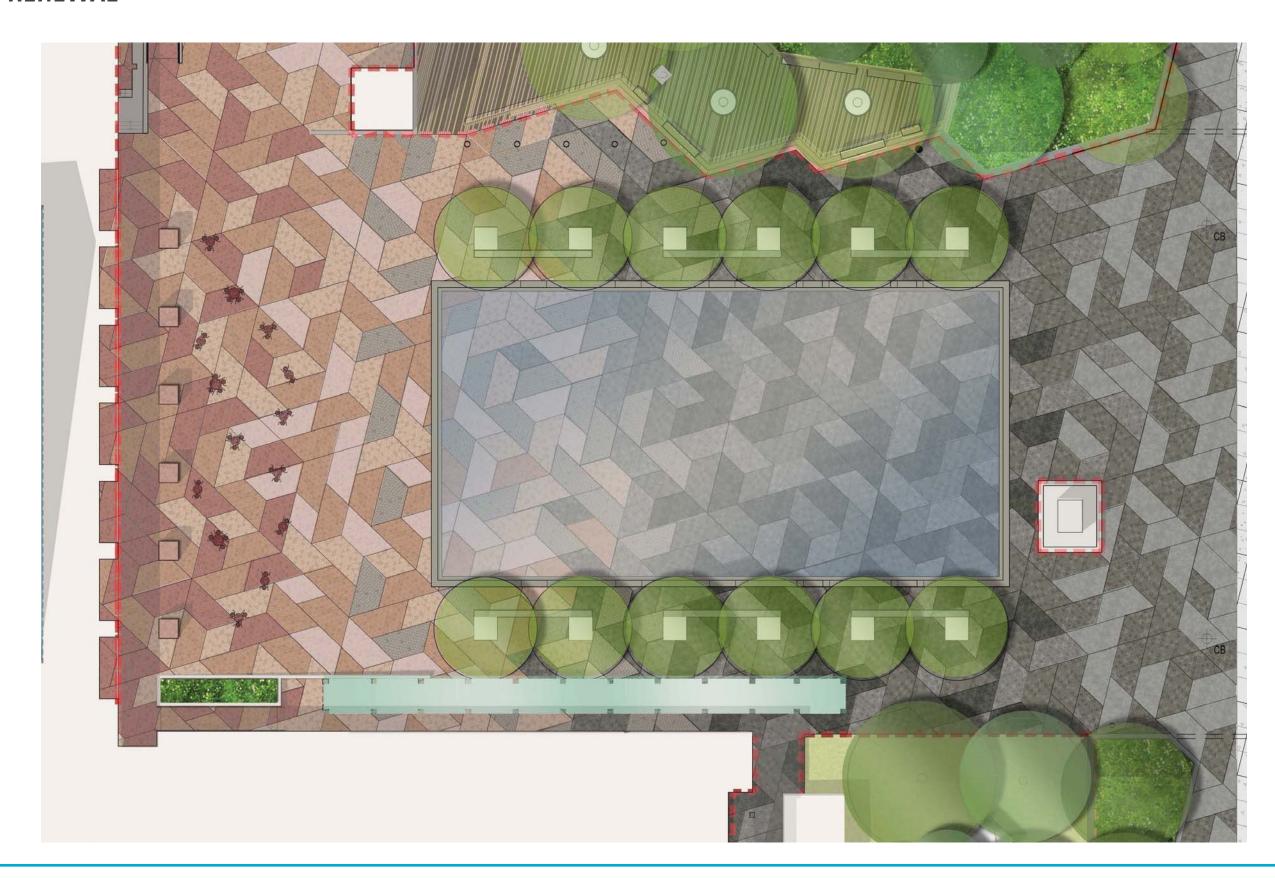

#### CITY HALL PLAZA - PAVING PATTERN AND DETAILS

Granite paving pallette option, supplier: polycor

R2 - Canadian Red, Sandblasted

G1 - St - Sebastien, Thermal

R2 - Laurentian Pink, Thermal

G2 - Titanium Pearl, Thermal

### SITE PLAN - PHASE 1