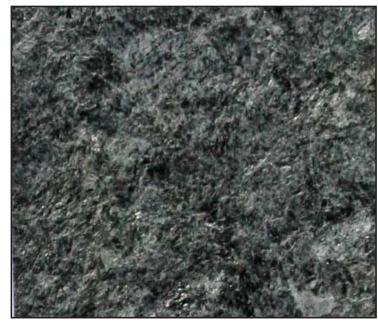

7 m<sup>2</sup>

WIDTH 22 000 mm or 72'

DEPTH 150 mm or 6"

## *Ice Skating Stats*

LENGTH 39 500 mm or 130' SKATING AREA 869 m<sup>2</sup>

WIDTH 22 000 mm or 72'

ICE DEPTH (per current City of Edmonton procedures) 50mm or 2"





### 3. CITY HALL TREE COLONNADE





American Elm







## 4. EAST GARDEN







Yellow Balau Wood

Site Furnishing





### EAST GARDEN DETAILS



















### **PLANTING PALLET**







### 5. ACCESSIBLE CONNECTION TO 99TH STREET









### 6. SURFACE RENEWAL







### SURFACE RENEWAL



#### CITY HALL PLAZA - PAVING PATTERN AND DETAILS

Granite paving pallette option, supplier: polycor



R2 - Canadian Red, Sandblasted



G1 - St - Sebastien, Thermal



R2 - Laurentian Pink, Thermal



G2 - Titanium Pearl, Thermal



R3 - Canadian Red, Waterjet



G3 - Saint-Henry Black, Thermal



### SITE PLAN - PHASE 1







## **FOUNTAIN**







## WADING EXPERIENCE







## WINTER SKATING