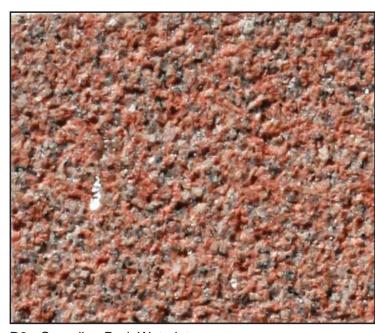

#### CITY HALL PLAZA - PAVING PATTERN AND DETAILS

Granite paving pallette option, supplier: polycor

R2 - Canadian Red, Sandblasted

G1 - St - Sebastien, Thermal

R2 - Laurentian Pink, Thermal

G2 - Titanium Pearl, Thermal

R3 - Canadian Red, Waterjet

G3 - Saint-Henry Black, Thermal