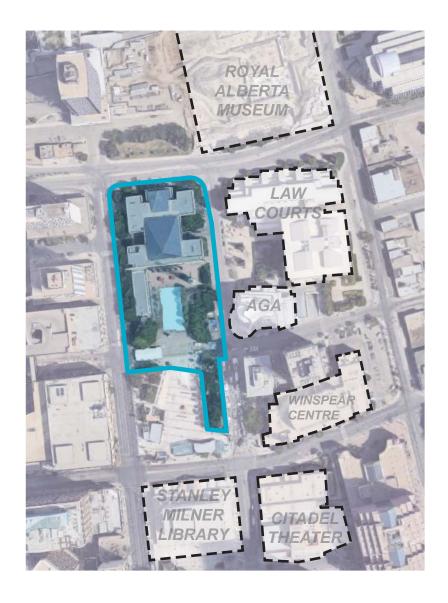

### **CONTEXT PLAN**

### WHY

- CITY HALL PLAZA
- 1.2 FOUNTAIN
- 1.3 102A AVENUE INTEGRATION

2 CITY HALL BLOCK PERIMETER + NORTH ENTRY