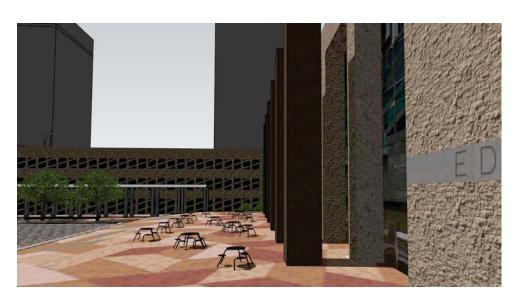

ION

- Create a more connected urban space
- Maintain festival access but close to common vehicle traffic





#### WHY - PHASE 2





# 2 CITY HALL BLOCK PERIMETER + NORTH ENTRY

- Address grading deficiencies on the north side
- Address maintenance concerns with current precast paving
- Improve growing conditions of boulevard trees on 100 street



### WHY - PHASE 1





# EAST GARDEN

- Address ground maintenance concerns with sod
- Provide more opportunities for structured and unstructured seating in the shade



## SITE PLAN







#### KEY CHANGES TO CITY HALL PLAZA



- 1 City Hall Entrance Forecourt
- 2 City Hall Fountain Renewal
- 3 City Hall Tree Colonnade
- 4 East Garden

- 5 Accessible Connection to 99th street
- 6 Surface Renewal





### 1. CITY HALL ENTRANCE FORCOURT













### 2. CITY HALL FOUNTAIN RENEWAL







#### FOUNTAIN - SECTION





# **Wading Stats**

LENGTH 43 500 mm or 142' WADING SURFACE AREA 957 m<sup>2</sup>

WIDTH 22 000 mm or 72'

DEPTH 150 mm or 6"

## *Ice Skating Stats*

LENGTH 39 500 mm or 130' SKATING AREA 869 m<sup>2</sup>

WIDTH 22 000 mm or 72'

ICE DEPTH (per current City of Edmonton procedures) 50mm or 2"





### 3. CITY HALL TREE COLONNADE





American Elm







## 4. EAST GARDEN







Yellow Balau Wood

Site Furnishing





### EAST GARDEN DETAILS



















### **PLANTING PALLET**







### 5. ACCESSIBLE CONNECTION TO 99TH STREET









### 6. SURFACE RENEWAL







### SURFACE RENEWAL



#### CITY HALL PLAZA - PAVING PATTERN AND DETAILS

Granite paving pallette option, supplier: polycor



R2 - Canadian Red