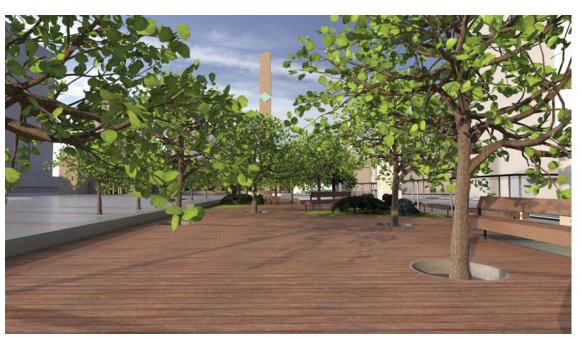

TE PLAN







#### KEY CHANGES TO CITY HALL PLAZA



- 1 City Hall Entrance Forecourt
- 2 City Hall Fountain Renewal
- 3 City Hall Tree Colonnade
- 4 East Garden

- 5 Accessible Connection to 99th street
- 6 Surface Renewal





### 1. CITY HALL ENTRANCE FORCOURT













### 2. CITY HALL FOUNTAIN RENEWAL







#### FOUNTAIN - SECTION





# **Wading Stats**

LENGTH 43 500 mm or 142' WADING SURFACE AREA 957 m<sup>2</sup>

WIDTH 22 000 mm or 72'

DEPTH 150 mm or 6"

## *Ice Skating Stats*

LENGTH 39 500 mm or 130' SKATING AREA 869 m<sup>2</sup>

WIDTH 22 000 mm or 72'

ICE DEPTH (per current City of Edmonton procedures) 50mm or 2"





### 3. CITY HALL TREE COLONNADE





American Elm







## 4. EAST GARDEN







Yellow Balau Wood

Site Furnishing





### EAST GARDEN DETAILS



















### **PLANTING PALLET**







### 5. ACCESSIBLE CONNECTION TO 99TH STREET









### 6. SURFACE RENEWAL







### SURFACE RENEWAL



#### CITY HALL PLAZA - PAVING PATTERN AND DETAILS

Granite paving pallette option, supplier: polycor



R2 - Canadian Red, Sandblasted



G1 - St - Sebastien, Thermal



R2 - Laurentian Pink, Thermal



G2 - Titanium Pearl, Thermal



R3 - Canadian Red, Waterjet



G3 - Saint-Henry Black, Thermal



### SITE PLAN - PHASE 1







## **FOUNTAIN**







## WADING EXPERIENCE







## WINTER SKATING