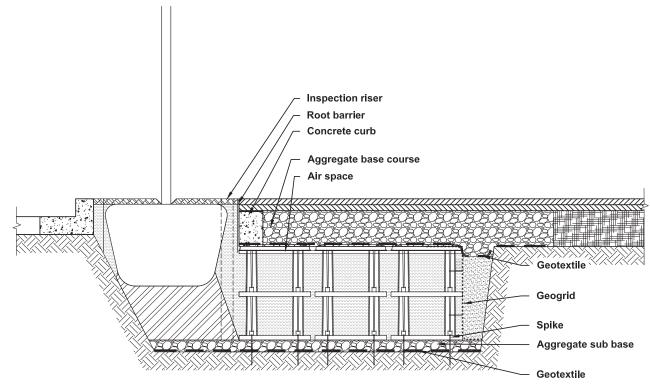

with sod
- Provide more opportunities for structured and unstructured seating in the shade



## SITE PLAN







#### KEY CHANGES TO CITY HALL PLAZA



- 1 City Hall Entrance Forecourt
- 2 City Hall Fountain Renewal
- 3 City Hall Tree Colonnade
- 4 East Garden

- 5 Accessible Connection to 99th street
- 6 Surface Renewal





### 1. CITY HALL ENTRANCE FORCOURT













### 2. CITY HALL FOUNTAIN RENEWAL







#### FOUNTAIN - SECTION





# **Wading Stats**

LENGTH 43 500 mm or 142' WADING SURFACE AREA 957 m<sup>2</sup>

WIDTH 22 000 mm or 72'

DEPTH 150 mm or 6"

## *Ice Skating Stats*

LENGTH 39 500 mm or 130' SKATING AREA 869 m<sup>2</sup>

WIDTH 22 000 mm or 72'

ICE DEPTH (per current City of Edmonton procedures) 50mm or 2"





### 3. CITY HALL TREE COLONNADE





American Elm







## 4. EAST GARDEN







Yellow Balau Wood

Site Furnishing





### EAST GARDEN DETAILS



















### **PLANTING PALLET**







### 5. ACCESSIBLE CONNECTION TO 99TH STREET









### 6. SURFACE RENEWAL







### SURFACE RENEWAL



#### CITY HALL PLAZA - PAVING PATTERN AND DETAILS

Granite paving pallette option, supplier: polycor



R2 - Canadian Red, Sandblasted



G1 - St - Sebastien, Thermal



R2 - Laurentian Pink, Thermal



G2 - Titanium Pearl, Thermal



R3 - Canadian Red, Waterjet



G3 - Saint-Henry Black, Thermal



### SITE PLAN - PHASE 1







## **FOUNTAIN**







## WADING EXPERIENCE







## WINTER SKATING