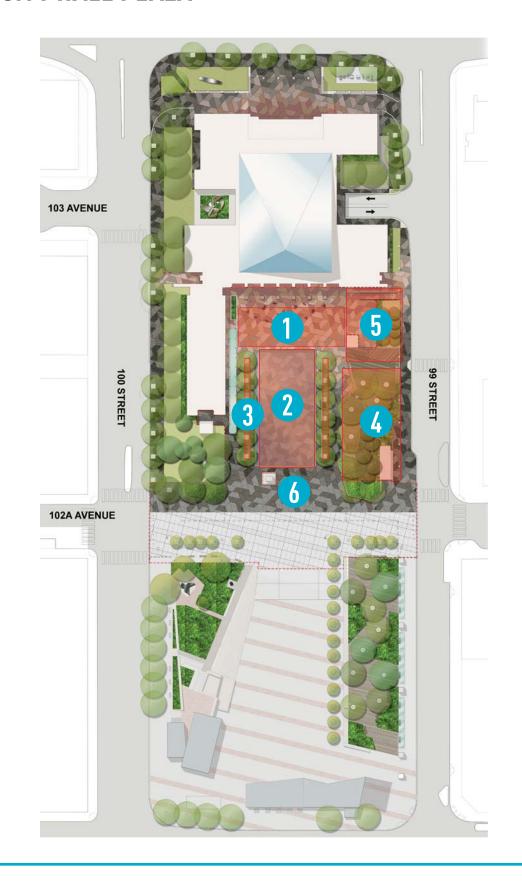

### SITE PLAN - PHASE 1

#### KEY CHANGES TO CITY HALL PLAZA

- 1 City Hall Entrance Forecourt
- 2 City Hall Fountain Renewal
- 3 City Hall Tree Colonnade
- 4 East Garden

- 5 Accessible Connection to 99th street
- 6 Surface Renewal

### 1. CITY HALL ENTRANCE FORCOURT

### 2. CITY HALL FOUNTAIN RENEWAL

### 3. CITY HALL TREE COLONNADE

American Elm

## 4. EAST GARDEN

Yellow Balau Wood

Site Furnishing

### 5. ACCESSIBLE CONNECTION TO 99TH STREET

### 6. SURFACE RENEWAL