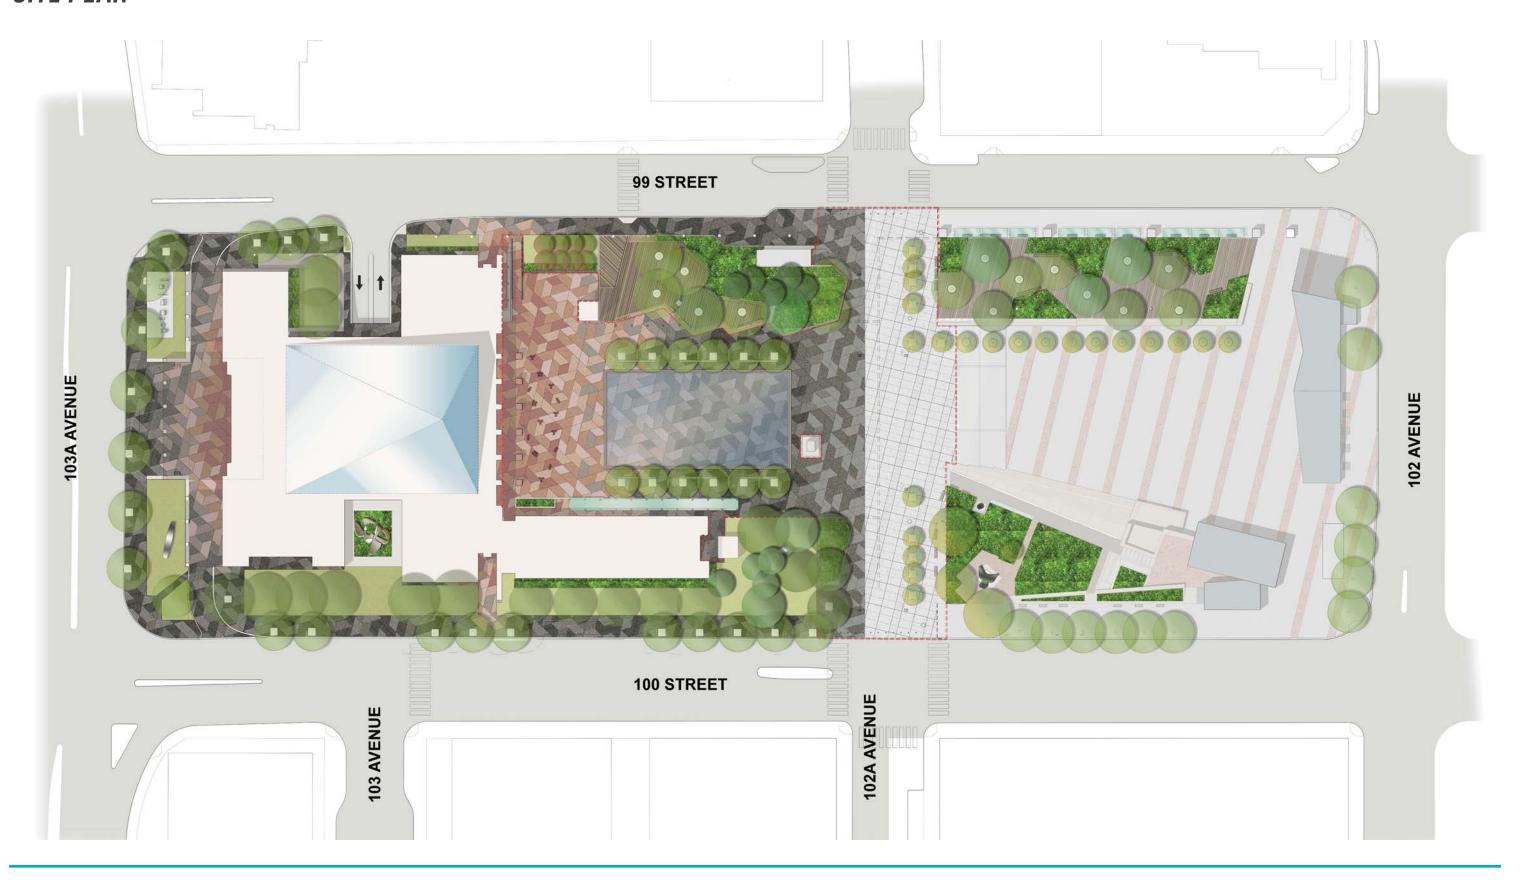

## SITE PLAN

#### KEY CHANGES TO CITY HALL PLAZA

- 1 City Hall Entrance Forecourt
- 2 City Hall Fountain Renewal
- 3 City Hall Tree Colonnade
- 4 East Garden

- 5 Accessible Connection to 99th street
- 6 Surface Renewal

### 1. CITY HALL ENTRANCE FORCOURT

### 2. CITY HALL FOUNTAIN RENEWAL

### 3. CITY HALL TREE COLONNADE

American Elm

## 4. EAST GARDEN

Yellow Balau Wood

Site Furnishing

### 5. ACCESSIBLE CONNECTION TO 99TH STREET

### 6. SURFACE RENEWAL