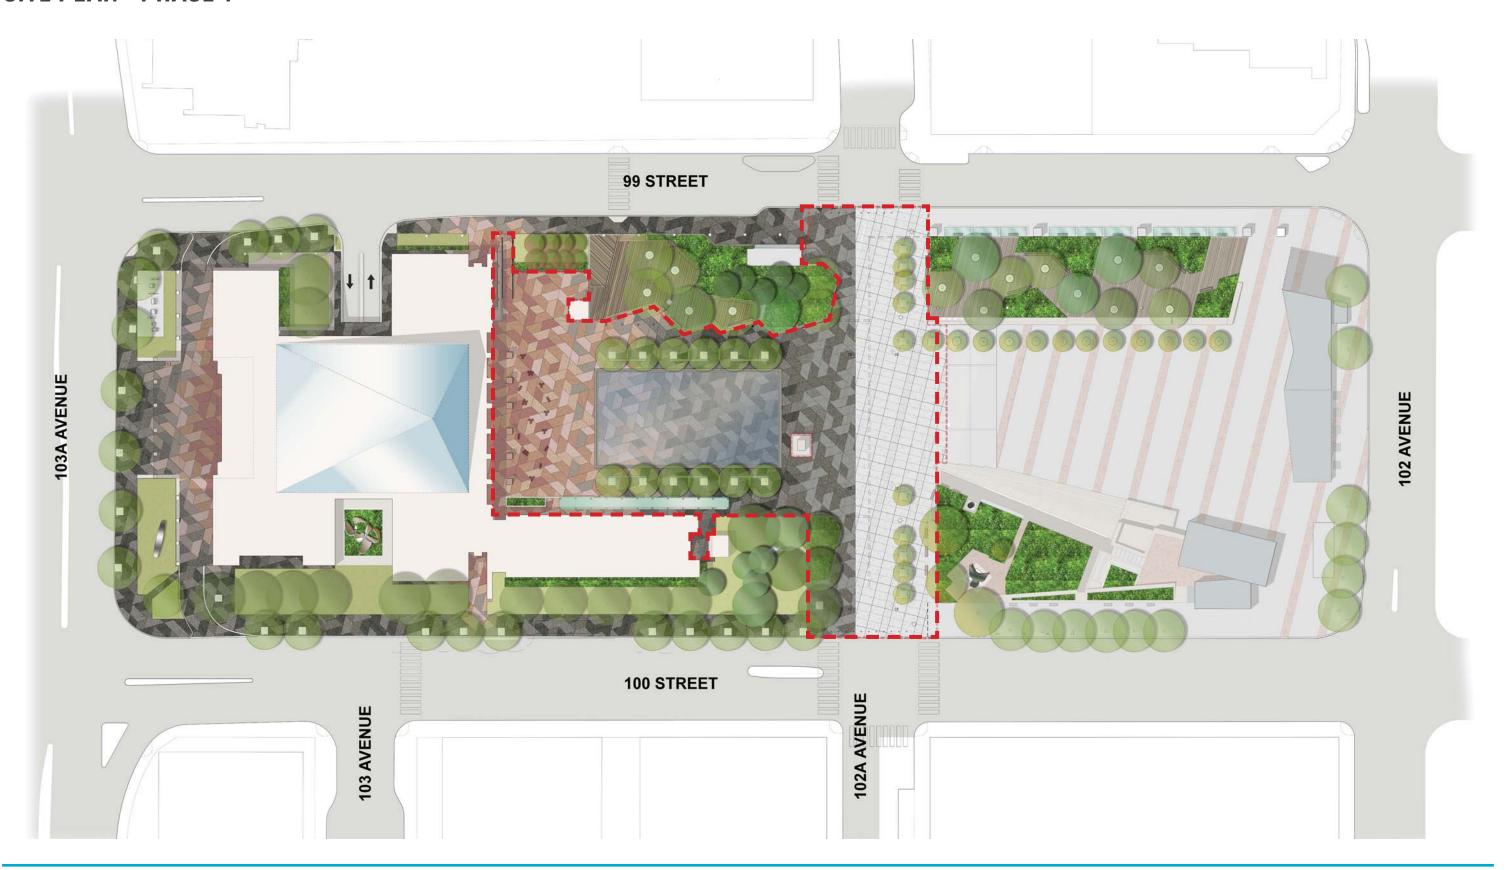

# *Ice Skating Stats*

LENGTH 39 500 mm or 130' SKATING AREA 869 m<sup>2</sup>

WIDTH 22 000 mm or 72'

ICE DEPTH (per current City of Edmonton procedures) 50mm or 2"





### 3. CITY HALL TREE COLONNADE





American Elm







## 4. EAST GARDEN







Yellow Balau Wood

Site Furnishing





### EAST GARDEN DETAILS



















### **PLANTING PALLET**







### 5. ACCESSIBLE CONNECTION TO 99TH STREET









### 6. SURFACE RENEWAL







### SURFACE RENEWAL



#### CITY HALL PLAZA - PAVING PATTERN AND DETAILS

Granite paving pallette option, supplier: polycor



R2 - Canadian Red, Sandblasted



G1 - St - Sebastien, Thermal



R2 - Laurentian Pink, Thermal



G2 - Titanium Pearl, Thermal



R3 - Canadian Red, Waterjet



G3 - Saint-Henry Black, Thermal



### SITE PLAN - PHASE 1







## **FOUNTAIN**







## WADING EXPERIENCE







## WINTER SKATING