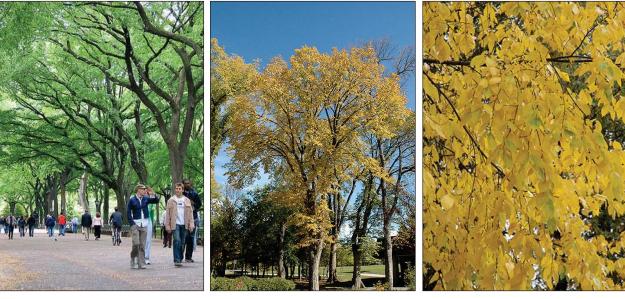

tenance concerns with sod
- Provide more opportunities for structured and unstructured seating in the shade



## SITE PLAN







#### KEY CHANGES TO CITY HALL PLAZA



- 1 City Hall Entrance Forecourt
- 2 City Hall Fountain Renewal
- 3 City Hall Tree Colonnade
- 4 East Garden

- 5 Accessible Connection to 99th street
- 6 Surface Renewal





### 1. CITY HALL ENTRANCE FORCOURT













### 2. CITY HALL FOUNTAIN RENEWAL







#### FOUNTAIN - SECTION





# **Wading Stats**

LENGTH 43 500 mm or 142' WADING SURFACE AREA 957 m<sup>2</sup>

WIDTH 22 000 mm or 72'

DEPTH 150 mm or 6"

## *Ice Skating Stats*

LENGTH 39 500 mm or 130' SKATING AREA 869 m<sup>2</sup>

WIDTH 22 000 mm or 72'

ICE DEPTH (per current City of Edmonton procedures) 50mm or 2"





### 3. CITY HALL TREE COLONNADE





American Elm







## 4. EAST GARDEN







Yellow Balau Wood

Site Furnishing





### EAST GARDEN DETAILS



















### **PLANTING PALLET**







### 5. ACCESSIBLE CONNECTION TO 99TH STREET









### 6. SURFACE RENEWAL







### SURFACE RENEWAL



#### CITY HALL PLAZA - PAVING PATTERN AND DETAILS

Granite paving pallette option, supplier: polycor



R2 - Canadian Red, Sandblasted



G1 - St - Sebastien, Thermal



R2 - Laurentian Pink, Thermal



G2 - Titanium Pearl, Thermal



R3 - Canadian Red, Waterjet



G3 - Saint-Henry Black, Thermal



### SITE PLAN - PHASE 1







## **FOUNTAIN**







## WADING EXPERIENCE







## WINTER SKATING