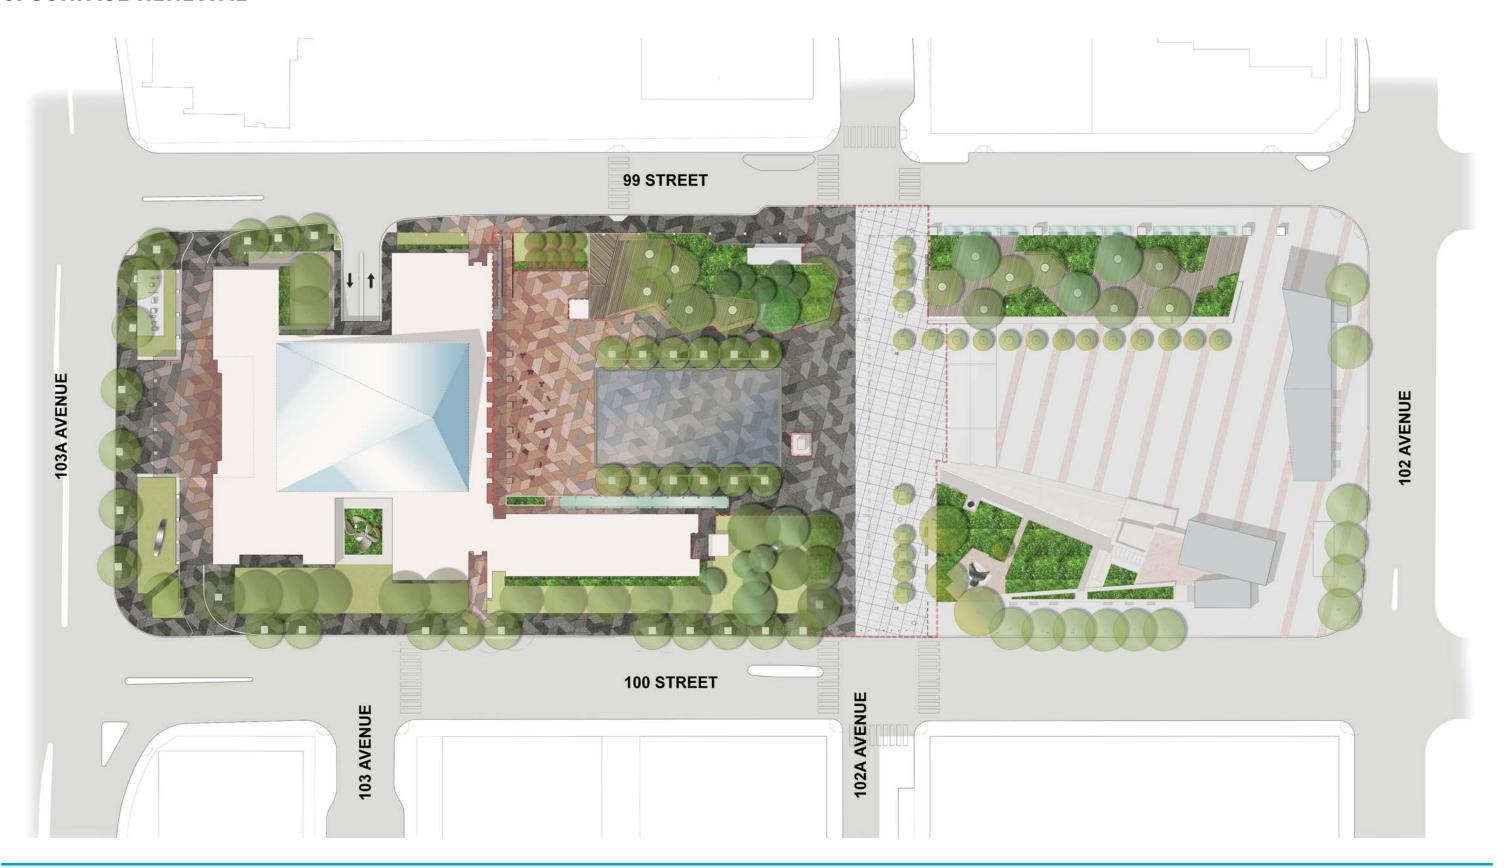

## SITE PLAN

#### KEY CHANGES TO CITY HALL PLAZA

- 1 City Hall Entrance Forecourt
- 2 City Hall Fountain Renewal
- 3 City Hall Tree Colonnade
- 4 East Garden

- 5 Accessible Connection to 99th street
- 6 Surface Renewal

### SITE PLAN - PHASE 1