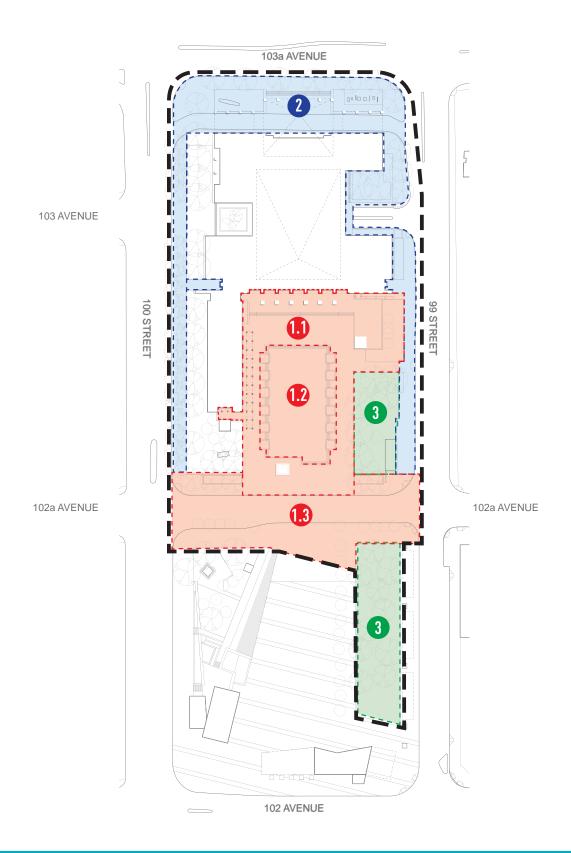

### **CONTEXT PLAN**

### WHY

- CITY HALL PLAZA
- 1.2 FOUNTAIN
- 1.3 102A AVENUE INTEGRATION

2 CITY HALL BLOCK PERIMETER + NORTH ENTRY

#### WHY - PHASE 1