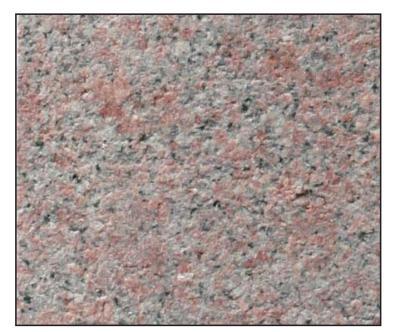

#### CITY HALL PLAZA - PAVING PATTERN AND DETAILS

Granite paving pallette option, supplier: polycor

R2 - Canadian Red, Sandblasted

G1 - St - Sebastien, Thermal

R2 - Laurentian Pink, Thermal

G2 - Titanium Pearl, Thermal