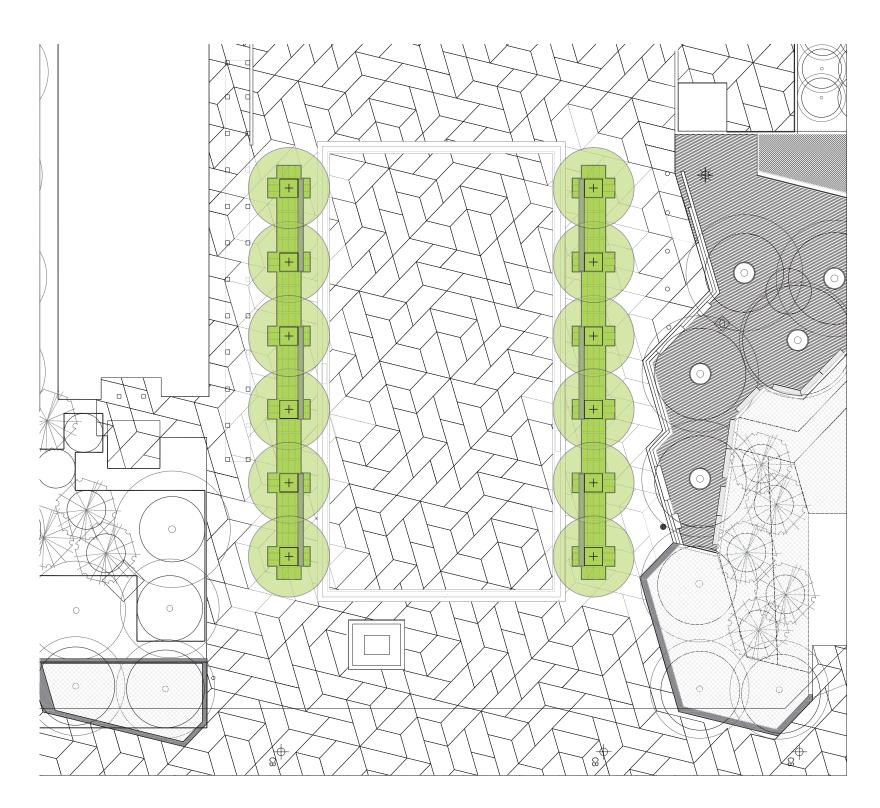

intenance concerns with sod
- Provide more opportunities for structured and unstructured seating in the shade



## SITE PLAN







#### KEY CHANGES TO CITY HALL PLAZA



- 1 City Hall Entrance Forecourt
- 2 City Hall Fountain Renewal
- 3 City Hall Tree Colonnade
- 4 East Garden

- 5 Accessible Connection to 99th street
- 6 Surface Renewal





### 1. CITY HALL ENTRANCE FORCOURT













### 2. CITY HALL FOUNTAIN RENEWAL







#### FOUNTAIN - SECTION





# **Wading Stats**

LENGTH 43 500 mm or 142' WADING SURFACE AREA 957 m<sup>2</sup>

WIDTH 22 000 mm or 72'

DEPTH 150 mm or 6"

## *Ice Skating Stats*

LENGTH 39 500 mm or 130' SKATING AREA 869 m<sup>2</sup>

WIDTH 22 000 mm or 72'

ICE DEPTH (per current City of Edmonton procedures) 50mm or 2"





### 3. CITY HALL TREE COLONNADE





American Elm







## 4. EAST GARDEN







Yellow Balau Wood

Site Furnishing





### EAST GARDEN DETAILS



















### **PLANTING PALLET**







### 5. ACCESSIBLE CONNECTION TO 99TH STREET









### 6. SURFACE RENEWAL







### SURFACE RENEWAL



#### CITY HALL PLAZA - PAVING PATTERN AND DETAILS

Granite paving pallette option, supplier: polycor



R2 - Canadian Red, Sandblasted



G1 - St - Sebastien, Thermal



R2 - Laurentian Pink, Thermal



G2 - Titanium Pearl, Thermal



R3 - Canadian Red, Waterjet



G3 - Saint-Henry Black, Thermal



### SITE PLAN - PHASE 1







## **FOUNTAIN**







## WADING EXPERIENCE







## WINTER SKATING