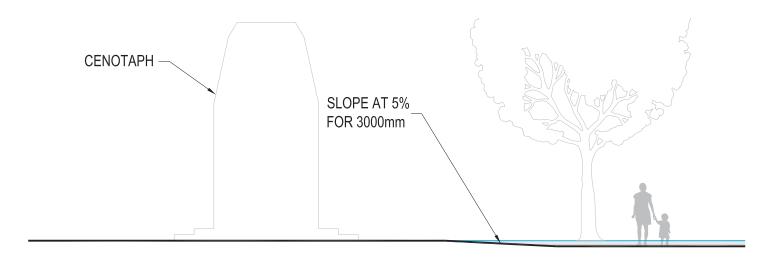

close to common vehicle traffic





#### WHY - PHASE 2





# 2 CITY HALL BLOCK PERIMETER + NORTH ENTRY

- Address grading deficiencies on the north side
- Address maintenance concerns with current precast paving
- Improve growing conditions of boulevard trees on 100 street



### WHY - PHASE 1





# EAST GARDEN

- Address ground maintenance concerns with sod
- Provide more opportunities for structured and unstructured seating in the shade



## SITE PLAN







#### KEY CHANGES TO CITY HALL PLAZA



- 1 City Hall Entrance Forecourt
- 2 City Hall Fountain Renewal
- 3 City Hall Tree Colonnade
- 4 East Garden

- 5 Accessible Connection to 99th street
- 6 Surface Renewal





### 1. CITY HALL ENTRANCE FORCOURT













### 2. CITY HALL FOUNTAIN RENEWAL







#### FOUNTAIN - SECTION





# **Wading Stats**

LENGTH 43 500 mm or 142' WADING SURFACE AREA 957 m<sup>2</sup>

WIDTH 22 000 mm or 72'

DEPTH 150 mm or 6"

## *Ice Skating Stats*

LENGTH 39 500 mm or 130' SKATING AREA 869 m<sup>2</sup>

WIDTH 22 000 mm or 72'

ICE DEPTH (per current City of Edmonton procedures) 50mm or 2"





### 3. CITY HALL TREE COLONNADE





American Elm







## 4. EAST GARDEN







Yellow Balau Wood

Site Furnishing





### EAST GARDEN DETAILS



















### **PLANTING PALLET**







### 5. ACCESSIBLE CONNECTION TO 99TH STREET









### 6. SURFACE RENEWAL







### SURFACE RENEWAL



#### CITY HALL PLAZA - PAVING PATTERN AND DETAILS

Granite paving pallette option, supplier: polycor



R2 - Canadian Red, Sandblasted



G1 - St - Sebastien, Thermal



R2 - Laurentian Pink, The