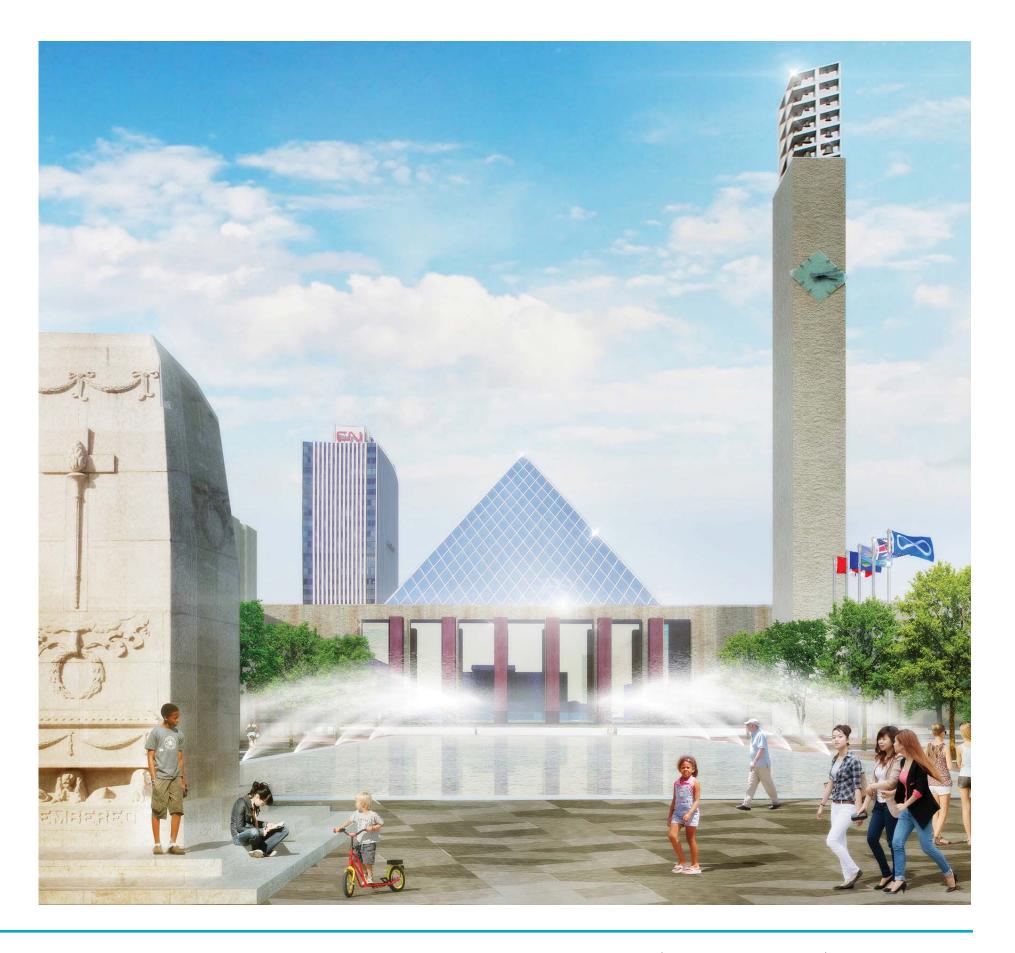

### **CONTEXT PLAN**

### WHY

- CITY HALL PLAZA
- 1.2 FOUNTAIN
- 1.3 102A AVENUE INTEGRATION

2 CITY HALL BLOCK PERIMETER + NORTH ENTRY

# 1.1 CITY HALL PLAZA

- Custom precast pavers have a high replacement cost.
- Sub base failure is causing paving to shift and settle
- Ceremonial trees adjacent to fountain are in poor health and need to improve growing conditions.

## 1.2 FOUNTAIN

- To conform to Alberta Health Standards.
- Fountain slab is failing and is requiring replacement.
- Improve on life safety and security concerns
- Improve ability to clean and maintain fountain
- Fountain equipment is near end of life.

# 1.3 102A AVENUE INTEGRATION

- Create a more connected urban space
- Maintain festival access but close to common vehicle traffic