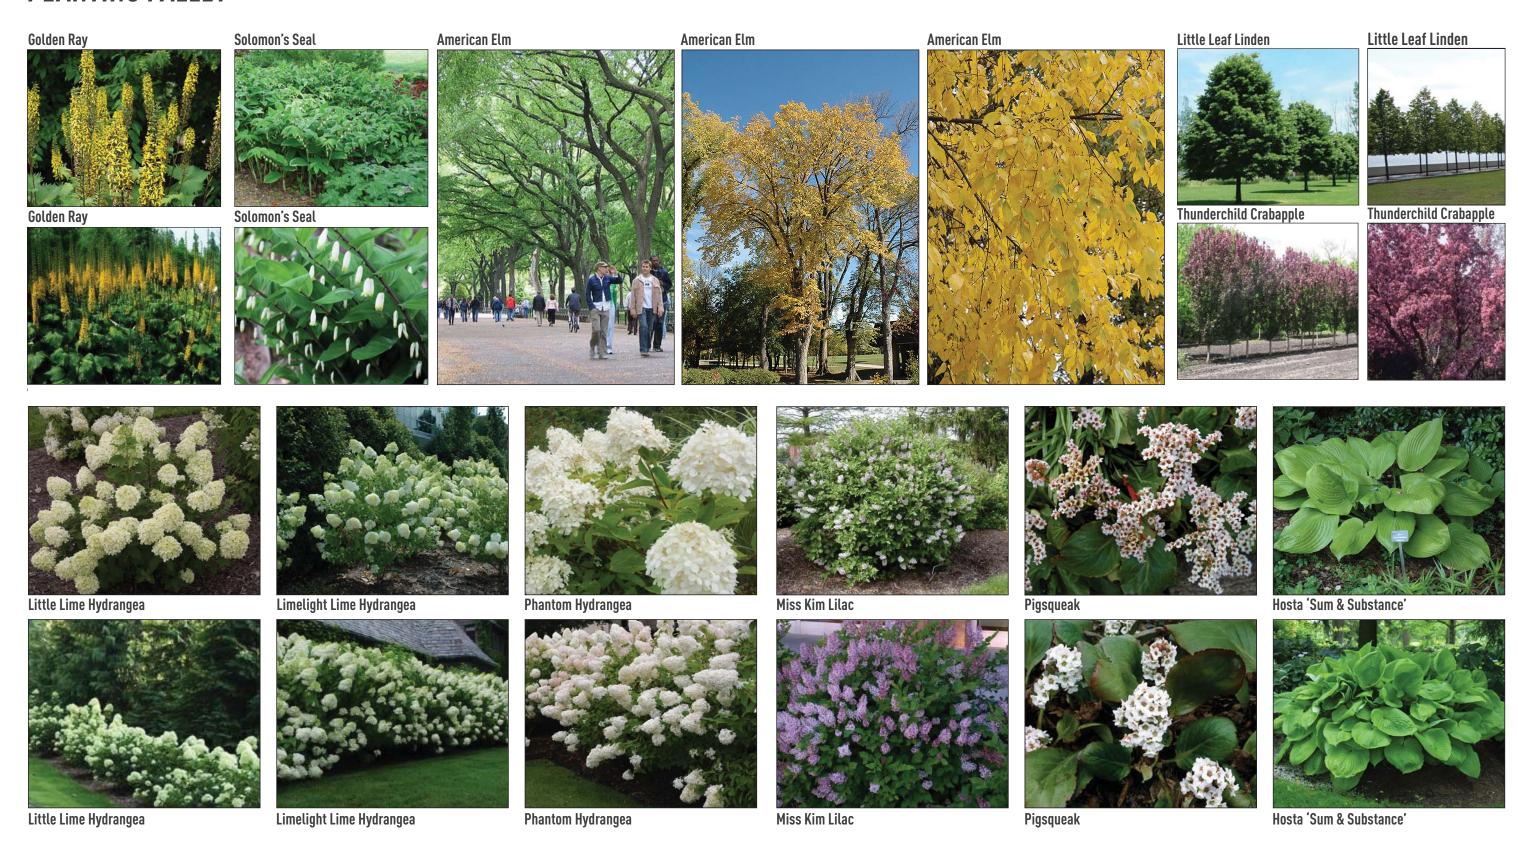

HALL PLAZA



- 1 City Hall Entrance Forecourt
- 2 City Hall Fountain Renewal
- 3 City Hall Tree Colonnade
- 4 East Garden

- 5 Accessible Connection to 99th street
- 6 Surface Renewal





### 1. CITY HALL ENTRANCE FORCOURT













### 2. CITY HALL FOUNTAIN RENEWAL







#### FOUNTAIN - SECTION





# **Wading Stats**

LENGTH 43 500 mm or 142' WADING SURFACE AREA 957 m<sup>2</sup>

WIDTH 22 000 mm or 72'

DEPTH 150 mm or 6"

## *Ice Skating Stats*

LENGTH 39 500 mm or 130' SKATING AREA 869 m<sup>2</sup>

WIDTH 22 000 mm or 72'

ICE DEPTH (per current City of Edmonton procedures) 50mm or 2"





### 3. CITY HALL TREE COLONNADE





American Elm







## 4. EAST GARDEN







Yellow Balau Wood

Site Furnishing





### EAST GARDEN DETAILS



















### **PLANTING PALLET**







### 5. ACCESSIBLE CONNECTION TO 99TH STREET









### 6. SURFACE RENEWAL







### SURFACE RENEWAL



#### CITY HALL PLAZA - PAVING PATTERN AND DETAILS

Granite paving pallette option, supplier: polycor



R2 - Canadian Red, Sandblasted



G1 - St - Sebastien, Thermal



R2 - Laurentian Pink, Thermal



G2 - Titanium Pearl, Thermal



R3 - Canadian Red, Waterjet



G3 - Saint-Henry Black, Thermal



### SITE PLAN - PHASE 1







## **FOUNTAIN**







## WADING EXPERIENCE







## WINTER SKATING