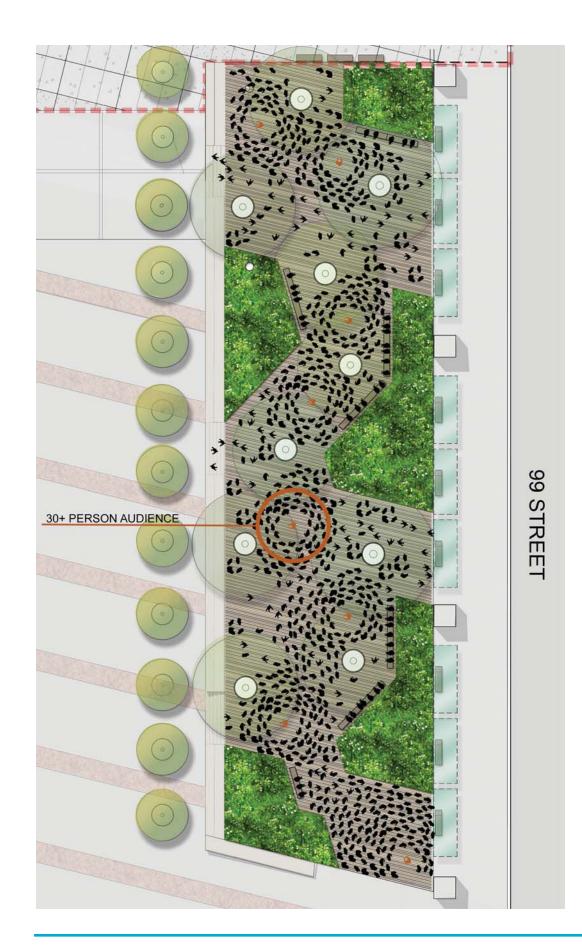

# EAST GARDEN

- Address ground maintenance concerns with sod
- Provide more opportunities for structured and unstructured seating in the shade

## SITE PLAN

#### KEY CHANGES TO CITY HALL PLAZA

- 1 City Hall Entrance Forecourt
- 2 City Hall Fountain Renewal
- 3 City Hall Tree Colonnade
- 4 East Garden

- 5 Accessible Connection to 99th street
- 6 Surface Renewal