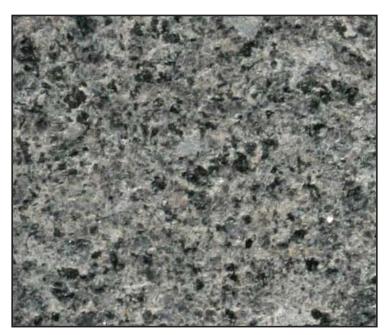

#### CITY HALL PLAZA - PAVING PATTERN AND DETAILS

Granite paving pallette option, supplier: polycor

R2 - Canadian Red, Sandblasted

G1 - St - Sebastien, Thermal

R2 - Laurentian Pink, Thermal

G2 - Titanium Pearl, Thermal