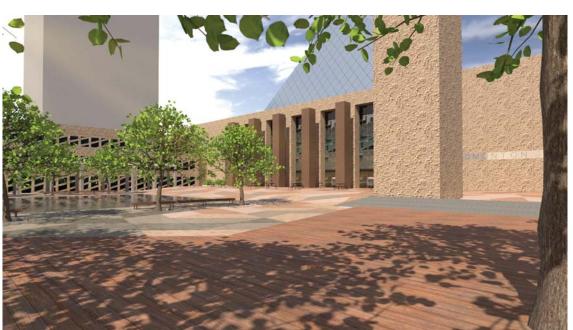

SITE PLAN







#### KEY CHANGES TO CITY HALL PLAZA



- 1 City Hall Entrance Forecourt
- 2 City Hall Fountain Renewal
- 3 City Hall Tree Colonnade
- 4 East Garden

- 5 Accessible Connection to 99th street
- 6 Surface Renewal





### 1. CITY HALL ENTRANCE FORCOURT













### 2. CITY HALL FOUNTAIN RENEWAL







#### FOUNTAIN - SECTION





# **Wading Stats**

LENGTH 43 500 mm or 142' WADING SURFACE AREA 957 m<sup>2</sup>

WIDTH 22 000 mm or 72'

DEPTH 150 mm or 6"

## *Ice Skating Stats*

LENGTH 39 500 mm or 130' SKATING AREA 869 m<sup>2</sup>

WIDTH 22 000 mm or 72'

ICE DEPTH (per current City of Edmonton procedures) 50mm or 2"





### 3. CITY HALL TREE COLONNADE





American Elm







## 4. EAST GARDEN







Yellow Balau Wood

Site Furnishing





### EAST GARDEN DETAILS



















### **PLANTING PALLET**







### 5. ACCESSIBLE CONNECTION TO 99TH STREET









### 6. SURFACE RENEWAL







### SURFACE RENEWAL



#### CITY HALL PLAZA - PAVING PATTERN AND DETAILS

Granite paving pallette option, supplier: polycor



R2 - Canadian Red, Sandblasted



G1 - St - Sebastien, Thermal



R2 - Laurentian Pink, Thermal



G2 - Titanium Pearl, Thermal



R3 - Canadian Red, Waterjet



G3 - Saint-Henry Black, Thermal



### SITE PLAN - PHASE 1







## **FOUNTAIN**







## WADING EXPERIENCE







## WINTER SKATING