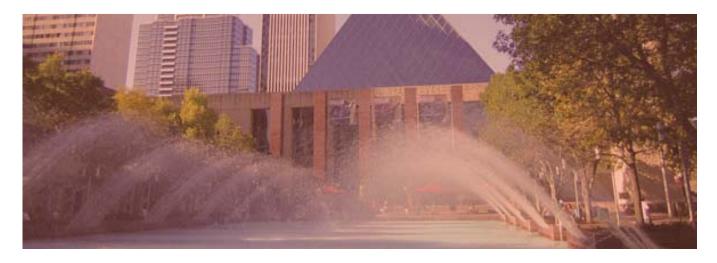

## 1.2 FOUNTAIN

- To conform to Alberta Health Standards.
- Fountain slab is failing and is requiring replacement.
- Improve on life safety and security concerns
- Improve ability to clean and maintain fountain
- Fountain equipment is near end of life.

### 2. CITY HALL FOUNTAIN RENEWAL

## **FOUNTAIN**