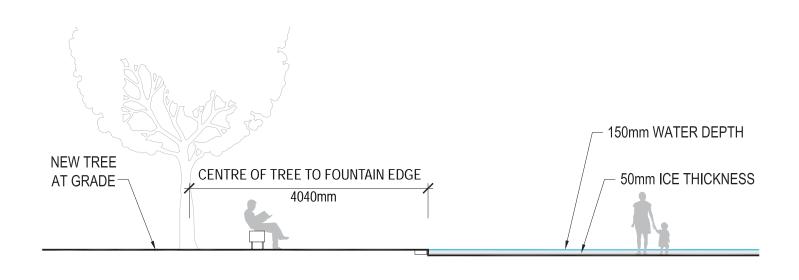

# **Wading Stats**

LENGTH 43 500 mm or 142' WADING SURFACE AREA 957 m<sup>2</sup>

WIDTH 22 000 mm or 72'

DEPTH 150 mm or 6"

## *Ice Skating Stats*

LENGTH 39 500 mm or 130' SKATING AREA 869 m<sup>2</sup>

WIDTH 22 000 mm or 72'

ICE DEPTH (per current City of Edmonton procedures) 50mm or 2"