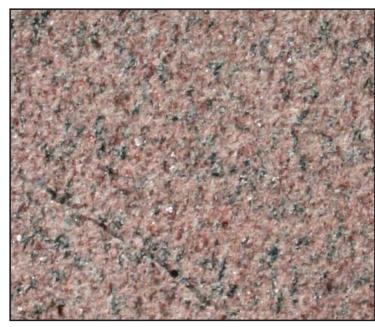

#### CITY HALL PLAZA - PAVING PATTERN AND DETAILS

Granite paving pallette option, supplier: polycor

R2 - Canadian Red, Sandblasted

G1 - St - Sebastien, Thermal

R2 - Laurentian Pink, Thermal

G2 - Titanium Pearl, Thermal

R3 - Canadian Red, Waterjet

G3 - Saint-Henry Black, Thermal