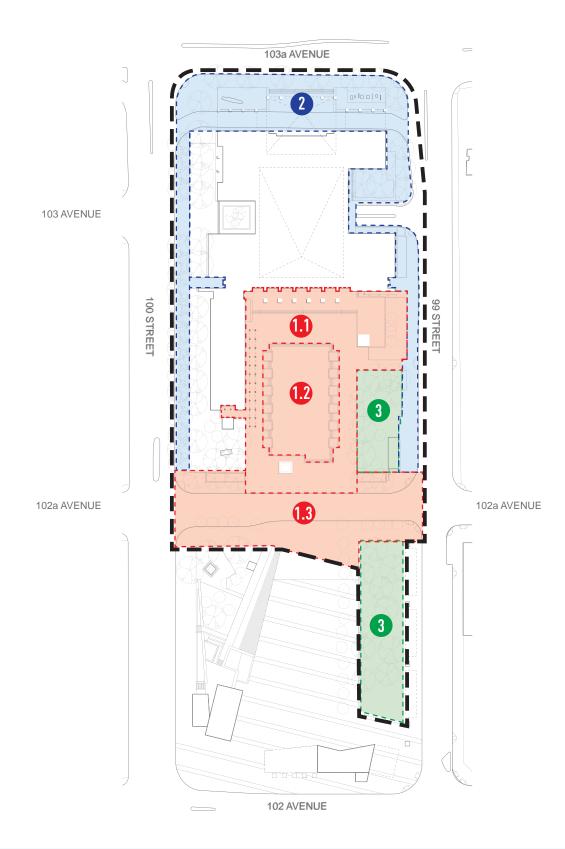

### WHY

- CITY HALL PLAZA
- 1.2 FOUNTAIN
- 1.3 102A AVENUE INTEGRATION

2 CITY HALL BLOCK PERIMETER + NORTH ENTRY

# 1.1 CITY HALL PLAZA

- Custom precast pavers have a high replacement cost.
- Sub base failure is causing paving to shift and settle
- Ceremonial trees adjacent to fountain are in poor health and need to improve growing conditions.

## 1.2 FOUNTAIN

- To conform to Alberta Health Standards.
- Fountain slab is failing and is requiring replacement.
- Improve on life safety and security concerns
- Improve ability to clean and maintain fountain
- Fountain equipment is near end of life.

# 1.3 102A AVENUE INTEGRATION

- Create a more connected urban space
- Maintain festival access but close to common vehicle traffic