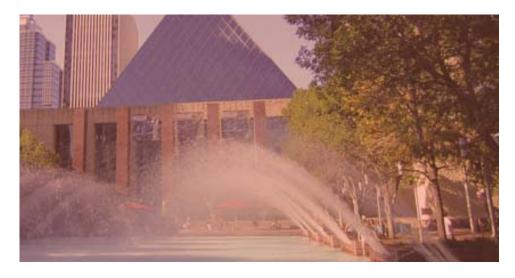

## 1.2 FOUNTAIN

- To conform to Alberta Health Standards.
- Fountain slab is failing and is requiring replacement.
- Improve on life safety and security concerns
- Improve ability to clean and maintain fountain
- Fountain equipment is near end of life.

## **FOUNTAIN**

## WADING EXPERIENCE