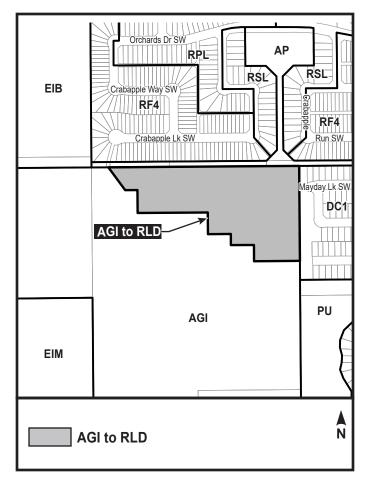

## A Bylaw to amend Bylaw 12800, as amended, The Edmonton Zoning Bylaw Amendment No. 3446

WHEREAS a portion of Lot E, Plan 3186TR; located at 9504 - 41 Avenue SW, Ellerslie Industrial, Edmonton, Alberta, is specified on the Zoning Map as (AGI) Industrial Reserve Zone; and

WHEREAS an application was made to rezone the above described property to (RLD) Residential Low Density Zone;

NOW THEREFORE after due compliance with the relevant provisions of the Municipal Government Act RSA 2000, ch. M-26, as amended, the Municipal Council of the City of Edmonton duly assembled enacts as follows:

1. The Zoning Map, being Part III to Bylaw 12800 The Edmonton Zoning Bylaw is hereby amended by rezoning the lands legally described as a portion of Lot E, Plan 3186TR; located at 9504 - 41 Avenue SW, Ellerslie Industrial, Edmonton, Alberta, which lands are shown on the sketch plan attached as Schedule "A", from (AGI) Industrial Reserve Zone to (RLD) Residential Low Density Zone.