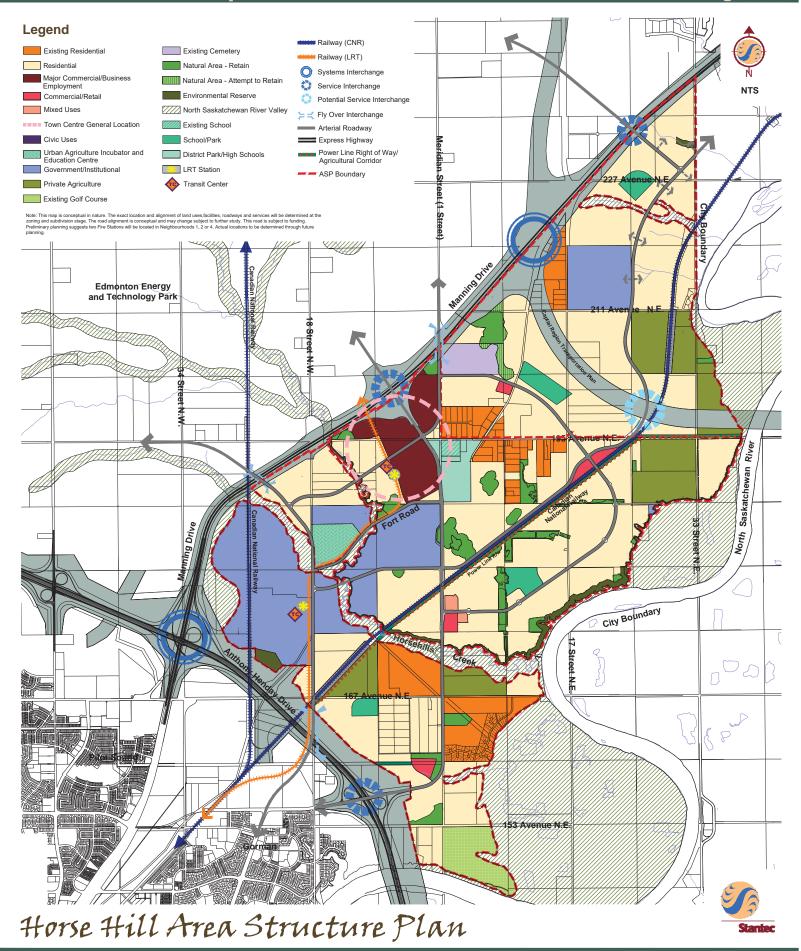

### HORSE HILL AREA STRUCTURE PLAN LAND USE AND POPULATION STATISTICS BYLAW 18197

|                                                    | Area (ha)     | % GA                  | Nbhd 1     | Nbhd 2       | Nbhd 3      | Nbhd 4      | Nbhd 5       |
|----------------------------------------------------|---------------|-----------------------|------------|--------------|-------------|-------------|--------------|
| GROSS AREA                                         | 2,792.6       | 100%                  | 443.9      | 1004.7       | 374.5       | 367.6       | 601.9        |
| Natural Area (Environmental Reserve)*              | 63.9          | 2.3%                  | 0.0        | 55.6         | 5.7         | 0.0         | 1.8          |
| Railway                                            | 34.7          | 1.2%                  | 5.1        | 11.8         | 5.9         | 0.9         | 11.0         |
| Pipeline & Utility Right-of-Way                    | 59.2<br>168.3 | 2.1%                  | 4.2        | 49.0         | 0.0         | 5.6         | 0.0          |
| Express Highway<br>Arterial Road Right-of-Way      | 97.2          | 6.0%<br>3.3%          | 0.0<br>6.7 | 15.1<br>52.7 | 6.5<br>14.2 | 72.2<br>8.5 | 74.4<br>15.0 |
| Existing Land Uses                                 | 97.2          | 3.3%                  | 0.7        | 32.1         | 14.2        | 8.3         | 13.0         |
| Existing Land Oses  Existing Residential           | 198.5         | 7.1%                  | 107.4      | 36.6         | 0.0         | 30.0        | 24.5         |
| Existing Cemetery                                  | 25.4          | 0.9%                  | 0.0        | 0.0          | 0.0         | 25.4        | 0.0          |
| Existing Golf Course                               | 48.6          | 1.8%                  | 48.6       | 0.0          | 0.0         | 0.0         | 0.0          |
| Institutional/ Government                          | 366.1         | 13.1%                 | 0.0        | 79.7         | 221.2       | 0.0         | 64.4         |
| Existing School/Municipal Reserve                  | 11.0          | 0.2%                  | 4.7        | 6.3          | 0.0         | 0.0         | 0.0          |
| Agricultural                                       |               |                       |            | 1.6          | 0.0         | 0.0         | 0.0          |
| College of Agriculture                             | 21.9          | 0.8%                  | 0.0        | 0.0          | 21.9        | 0.0         | 0.0          |
| Private Agricultural                               | 180.6         | 6.5%                  | 49.2       | 56.6         | 0.0         | 0.0         | 74.8         |
| GROSS DEVELOPABLE AREA                             | 1,517.4       | 54%                   | 218.0      | 641.6        | 99.2        | 224.9       | 336.0        |
|                                                    | Area (ha)     | % GDA                 | Nbhd 1     | Nbhd 2       | Nbhd 3      | Nbhd 4      | Nbhd 5       |
| Commercial                                         |               |                       |            |              |             |             |              |
| Major Commercial /Business                         |               |                       |            |              |             |             |              |
| Employment                                         | 65.3          | 4.3%                  | 0.0        | 58.6         | 0.0         | 0.0         | 0.0          |
| Commercial/Retail/Mixed Use                        | 24.7          | 1.6%                  | 7.2        | 16.6         | 0.0         | 2.6         | 0.0          |
| Main Street Commercial/Retail                      | 2.4           | 0.2%                  | 0.0        | 1.8          | 0.0         | 0.0         | 0.0          |
| Parkland, Recreation, School (Municipal Reserve)** |               |                       |            |              |             |             |              |
| School/Park                                        | 109.0         | 7.2%                  | 13.0       | 54.2         | 7.5         | 15.0        | 19.0         |
| Natural Area (Municipal Reserve)                   | 44.0          | 2.9%                  | 10.4       | 33.6         | 0.0         | 0.0         | 0.0          |
| Natural Area (Other)                               | 19.9          | 1.3%                  | 0.0        | 0.0          | 0.0         | 18.6        | 1.3          |
| Institutional                                      | 17.7          | 1.0 / 0               | 0.0        | 0.0          | 0.0         | 10.0        | 1.5          |
| Fire Station                                       | 0.8           | 0.1%                  | 0.0        | 0.0          | 0.0         | 0.0         | 0.0          |
| Transportation                                     | 0.0           | 0.1 /0                | 0.0        | 0.0          | 0.0         | 0.0         | 0.0          |
| Circulation                                        | 304.9         | 20.1%                 | 43.6       | 128.3        | 21.1        | 45.0        | 67.2         |
| Transit Centre / Park & Ride/LRT                   | 5.0           | 0.3%                  | 0.0        | 3.2          | 1.2         | 1.2         | 0.0          |
| Infrastructure & Servicing                         | 5.0           | <b>0.5</b> / <b>0</b> | 0.0        | 5.2          | 1.2         | 1.2         | 0.0          |
| Stormwater Management                              | 107.4         | 7.1%                  | 14.3       | 54.0         | 10.6        | 12.0        | 16.4         |
| Total Non-Residential Area                         | 677.5         | 45%                   | 88.5       | 350.4        | 40.4        | 94.3        | 103.9        |
| Net Residential Area                               | 842.2         | 55%                   | 129.5      | 291.2        | 58.8        | 130.6       | 232.1        |

<sup>\*</sup>Additional ER may be identified within the ASP area at the NSP stage and dedicated at the time of subdivision for wetland protection/preservation and/or to address creek stability.