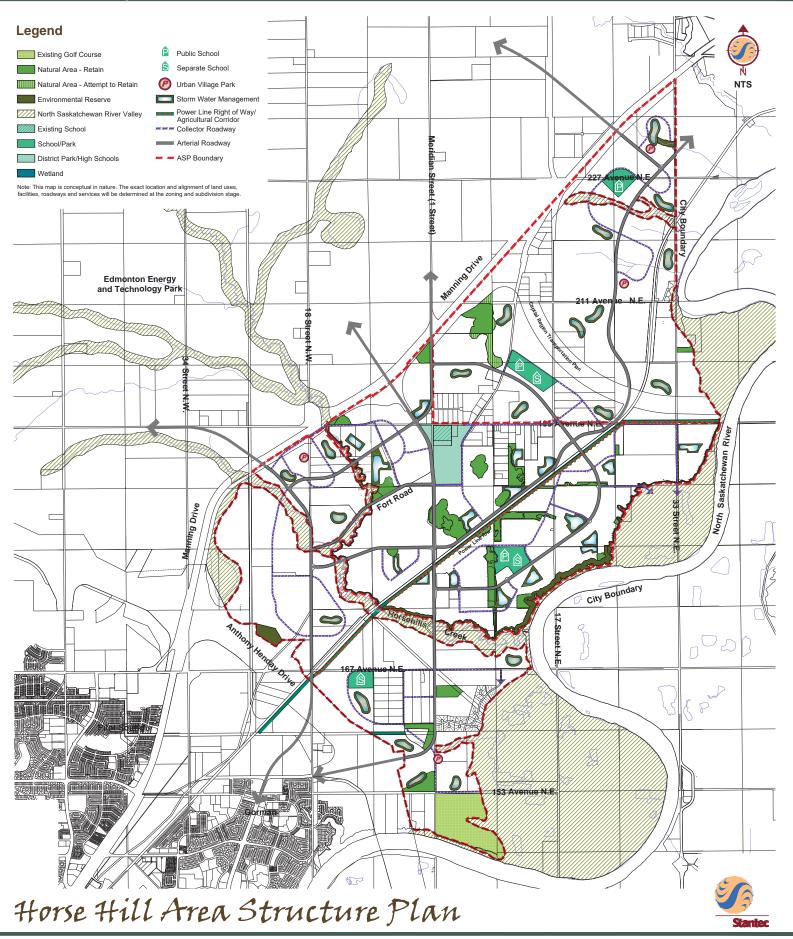

ork", attached hereto as Schedule "H" and forming part of this Bylaw; and

| READ a first time this  | day of | , A. D. 2017; |
|-------------------------|--------|---------------|
| READ a second time this | day of | , A. D. 2017; |
| READ a third time this  | day of | , A. D. 2017; |
| SIGNED and PASSED this  | day of | , A. D. 2017. |

| THE CITY OF EDMONTON |  |
|----------------------|--|
| MAYOR                |  |
| CITY CLERK           |  |

North Saskatchewan River

SUSTAINABLE DEVELOPMENT

Note:
Location of collector roads and configuration of stormwater management facilities are subject to minor revisions during subdivision and rezoning of the neighbourhood and may not be developed exactly as illustrated.

# **Land Use Concept**



# Parkland, Recreational Facilities & Schools



## **Active Transportation System**



# Transportation Infrastructure



# Storm Drainage Network



# Water Network



## **Sanitary Network**