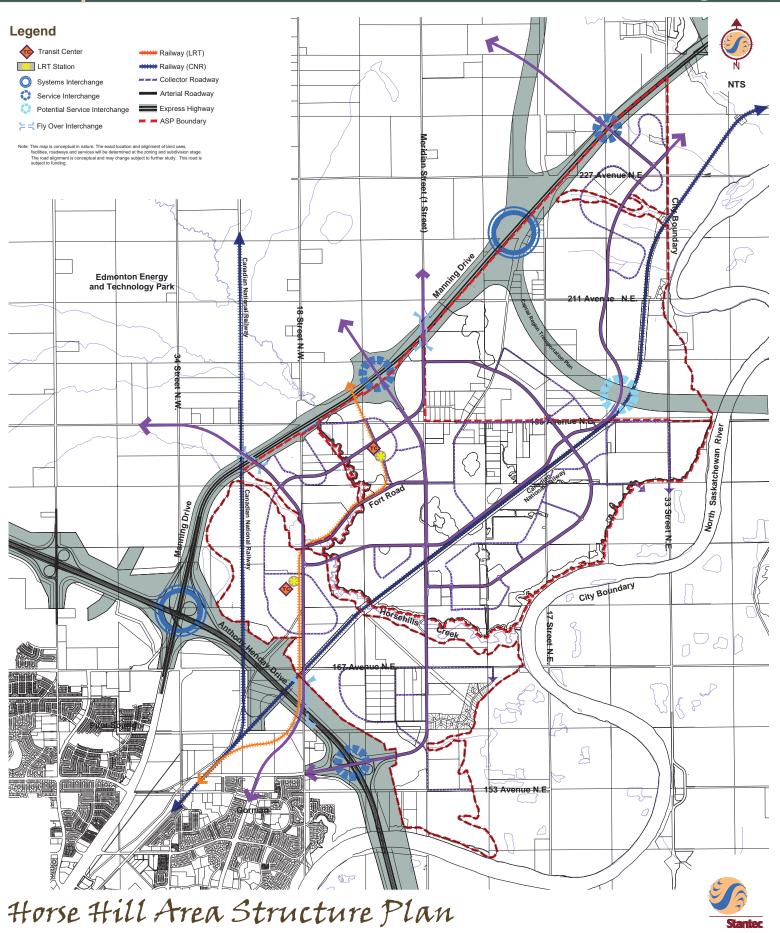

| READ a first time this  | day of | , A. D. 2017; |
|-------------------------|--------|---------------|
| READ a second time this | day of | , A. D. 2017; |
| READ a third time this  | day of | , A. D. 2017; |
| SIGNED and PASSED this  | day of | , A. D. 2017. |

| THE CITY OF EDMONTON |  |
|----------------------|--|
| MAYOR                |  |
| CITY CLERK           |  |

North Saskatchewan River

SUSTAINABLE DEVELOPMENT

Note:
Location of collector roads and configuration of stormwater management facilities are subject to minor revisions during subdivision and rezoning of the neighbourhood and may not be developed exactly as illustrated.

# **Land Use Concept**



# Parkland, Recreational Facilities & Schools



## **Active Transportation System**



# Transportation Infrastructure



# Storm Drainage Network



# Water Network



## **Sanitary Network**