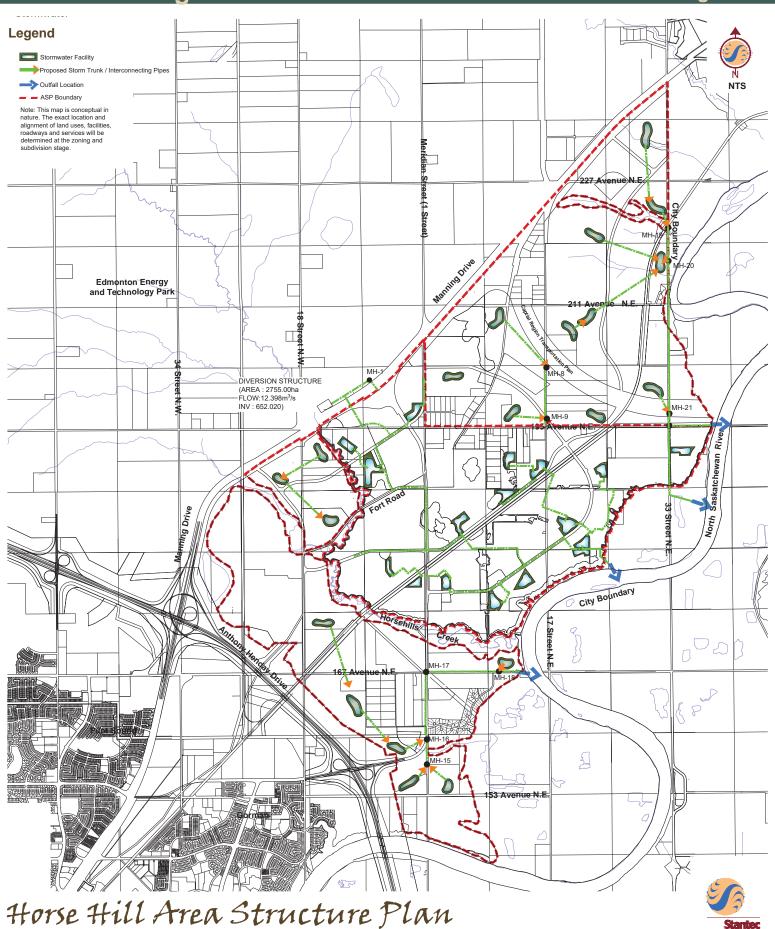

day of | , A. D. 2017; |
|-------------------------|--------|---------------|
| READ a second time this | day of | , A. D. 2017; |
| READ a third time this  | day of | , A. D. 2017; |
| SIGNED and PASSED this  | day of | , A. D. 2017. |

| THE CITY OF EDMONTON |  |
|----------------------|--|
| MAYOR                |  |
| CITY CLERK           |  |

North Saskatchewan River

SUSTAINABLE DEVELOPMENT

Note:
Location of collector roads and configuration of stormwater management facilities are subject to minor revisions during subdivision and rezoning of the neighbourhood and may not be developed exactly as illustrated.

# **Land Use Concept**



# Parkland, Recreational Facilities & Schools



## **Active Transportation System**



# Transportation Infrastructure



# Storm Drainage Network



# Water Network



## **Sanitary Network**