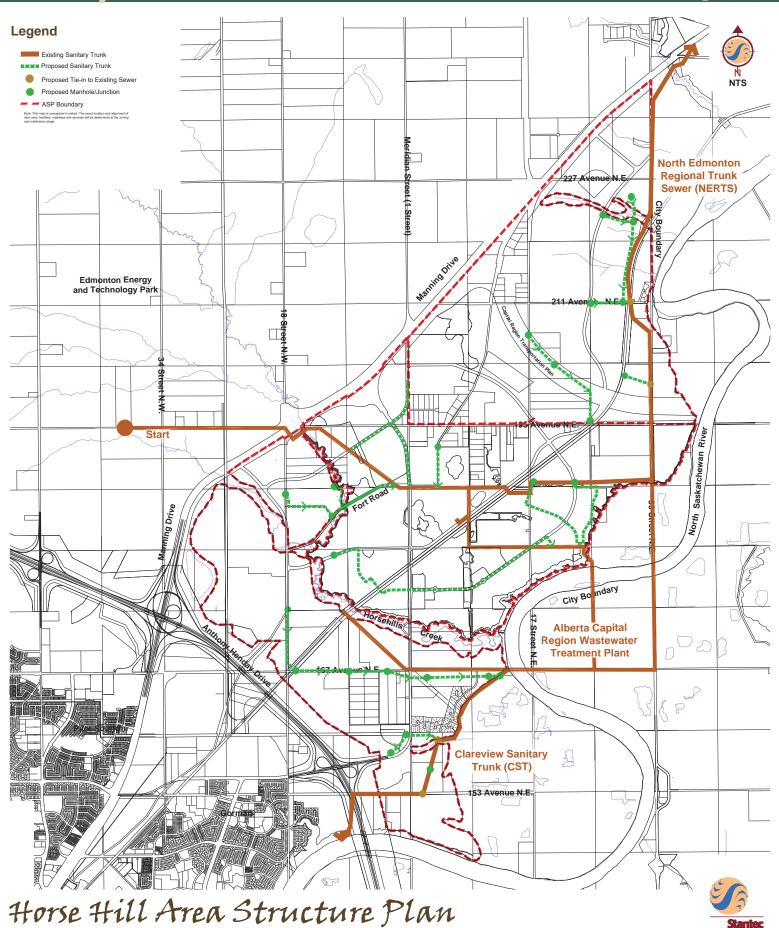

------|--------|---------------|
| READ a second time this | day of | , A. D. 2017; |
| READ a third time this  | day of | , A. D. 2017; |
| SIGNED and PASSED this  | day of | , A. D. 2017. |

| THE CITY OF EDMONTON |  |
|----------------------|--|
| MAYOR                |  |
| CITY CLERK           |  |

North Saskatchewan River

SUSTAINABLE DEVELOPMENT

Note:
Location of collector roads and configuration of stormwater management facilities are subject to minor revisions during subdivision and rezoning of the neighbourhood and may not be developed exactly as illustrated.

# **Land Use Concept**



# Parkland, Recreational Facilities & Schools



## **Active Transportation System**



# Transportation Infrastructure



# Storm Drainage Network



# Water Network



## **Sanitary Network**