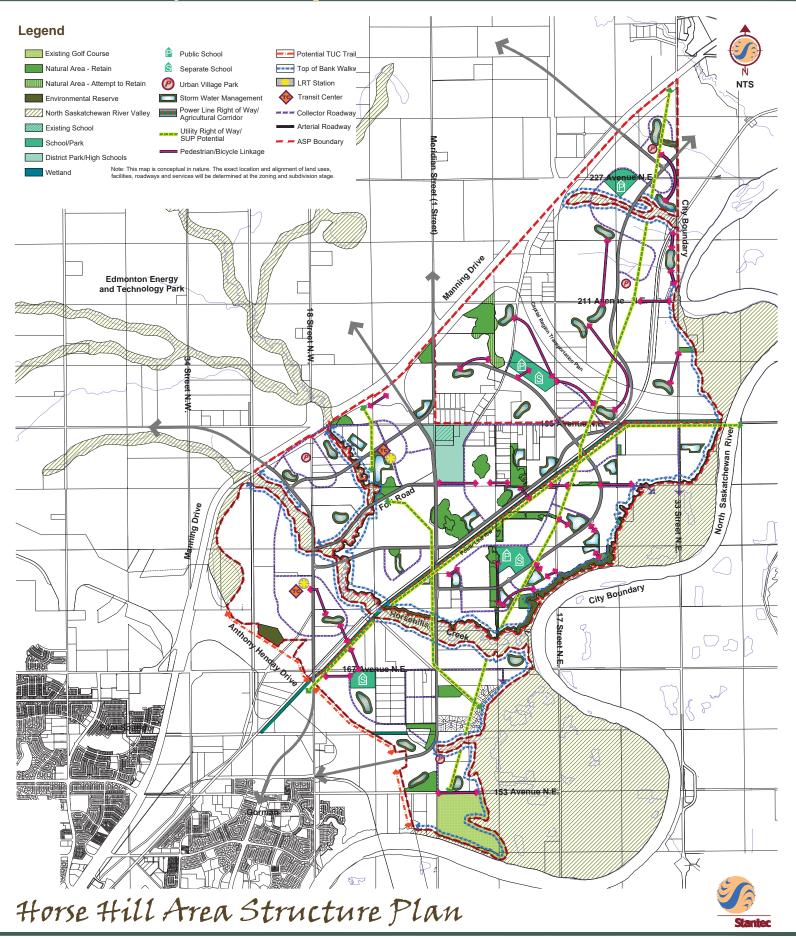

nd forming part of this Bylaw; and

| READ a first time this  | day of | , A. D. 2017; |
|-------------------------|--------|---------------|
| READ a second time this | day of | , A. D. 2017; |
| READ a third time this  | day of | , A. D. 2017; |
| SIGNED and PASSED this  | day of | , A. D. 2017. |

| THE CITY OF EDMONTON |  |
|----------------------|--|
| MAYOR                |  |
| CITY CLERK           |  |

North Saskatchewan River

SUSTAINABLE DEVELOPMENT

Note:
Location of collector roads and configuration of stormwater management facilities are subject to minor revisions during subdivision and rezoning of the neighbourhood and may not be developed exactly as illustrated.

# **Land Use Concept**



# Parkland, Recreational Facilities & Schools



## **Active Transportation System**



# Transportation Infrastructure



# Storm Drainage Network



# Water Network



## **Sanitary Network**