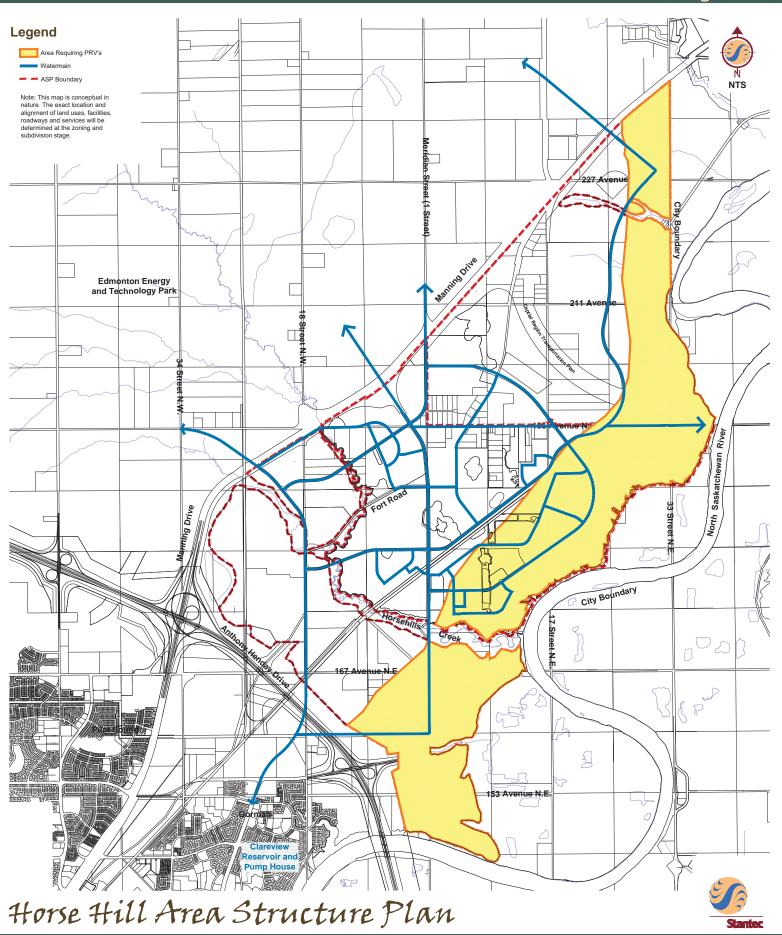

017; |
|-------------------------|--------|---------------|
| READ a second time this | day of | , A. D. 2017; |
| READ a third time this  | day of | , A. D. 2017; |
| SIGNED and PASSED this  | day of | , A. D. 2017. |

| THE CITY OF EDMONTON |  |
|----------------------|--|
| MAYOR                |  |
| CITY CLERK           |  |

North Saskatchewan River

SUSTAINABLE DEVELOPMENT

Note:
Location of collector roads and configuration of stormwater management facilities are subject to minor revisions during subdivision and rezoning of the neighbourhood and may not be developed exactly as illustrated.

# **Land Use Concept**



# Parkland, Recreational Facilities & Schools



## **Active Transportation System**



# Transportation Infrastructure



# Storm Drainage Network



# Water Network



## **Sanitary Network**