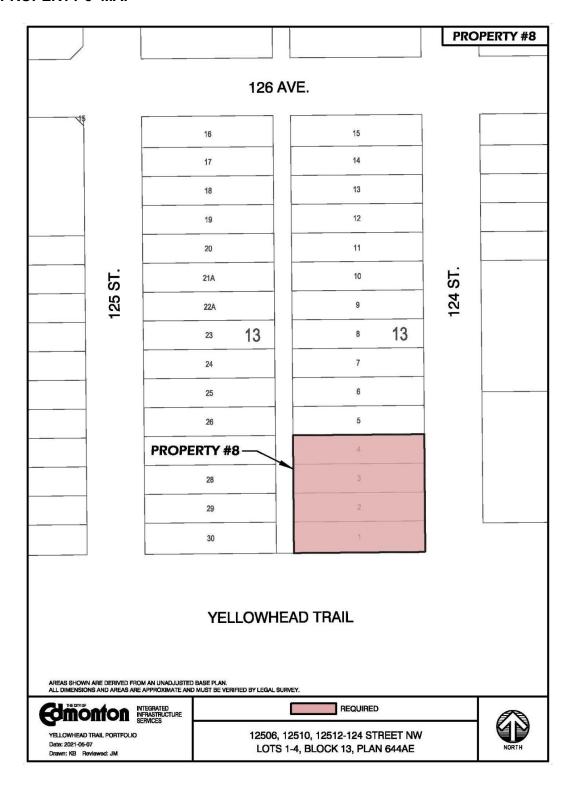

#### **PROPERTY 8:**

Municipal Address: 12506 -124 Street NW

12510 -124 Street NW 12512 -124 Street NW

Legal Descriptions: PLAN 644AE

BLOCK 13 LOT 1

**EXCEPTING THEREOUT ALL MINES AND MINERALS** 

PLAN 644AE BLOCK 13 LOT 2 AND 3

062 396 267 062 396 267 +1

Land Area Required: Full parcels

Known improvements

within areas required: Landscaping, parking lot improvements and signage.

#### **PROPERTY 8 MAP**