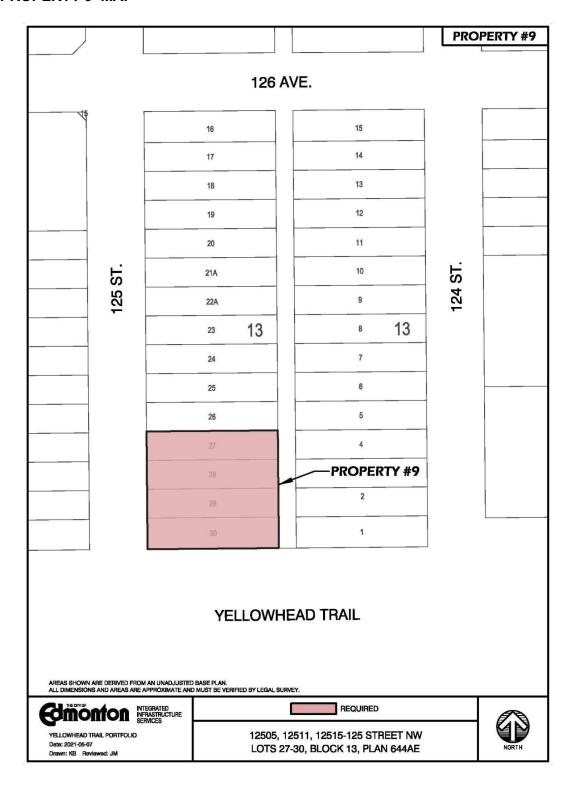

# **PROPERTY 9:**

Municipal Address: 12515 125 Street NW

12511 125 Street NW 12505 125 Street NW

Legal Descriptions: PLAN 644AE

BLOCK 13 LOT 27

**EXCEPTING THEREOUT ALL MINES AND MINERALS** 

PLAN 644AE BLOCK 13 LOT 28

**EXCEPTING THEREOUT ALL MINES AND MINERALS** 

PLAN 644AE BLOCK 13 LOT 29

**EXCEPTING THEREOUT ALL MINES AND MINERALS** 

PLAN 644AE BLOCK 13 LOT 30

**EXCEPTING THEREOUT ALL MINES AND MINERALS** 

Registered Owner: 1138472 Alberta Ltd.

Estate: Fee Simple

Certificate of Title Nos: 162 166 810 (North Alberta Land Registration District)

132 327 485 (North Alberta Land Registration District) 052 090 556 (North Alberta Land Registration District) 052 133 291 (North Alberta Land Registration District)

Land Area Required: Full parcels

Known improvements

within areas required: Landscaping, parking lot improvements and signage.

#### **PROPERTY 9 MAP**