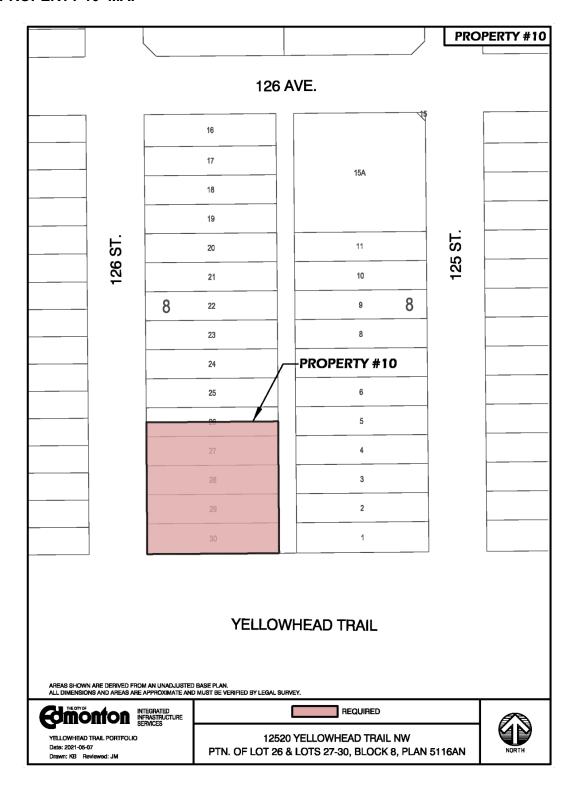

#### **PROPERTY 10:**

Municipal Address: 12520 Yellowhead Trail NW

Legal Descriptions: PLAN 5116AN

BLOCK 8

LOT 29 AND 30

PLAN 5116AN BLOCK 8 LOT 28

**EXCEPTING THEREOUT ALL MINES AND MINERALS** 

PLAN 5116AN BLOCK EIGHT (8)

LOT TWENTY SEVEN (27) AND THE SOUTH HALF OF LOT TWENTY

SIX (26)

**EXCEPTING THEREOUT ALL MINES AND MINERALS** 

Registered Owner: 493769 ALBERTA LTD.

Estate: Fee Simple

Certificate of Title Nos: 122 124 114 (North Alberta Land Registration District)

122 124 114 +1 (North Alberta Land Registration District) 122 124 114 +2 (North Alberta Land Registration District)

Land Area Required: Full parcels, excepting all mines and minerals

Known improvements

within areas required: Building and parking lot.

#### **PROPERTY 10 MAP**