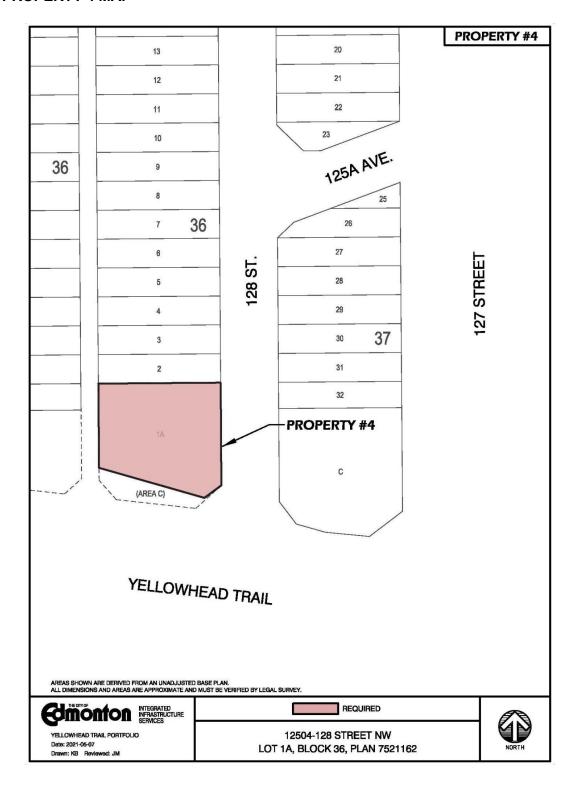

#### **PROPERTY 4:**

Municipal Address: 12504 128 Street NW

Legal Description: PLAN 7521162

BLOCK 36 LOT 1A

EXCEPTING THEREOUT ALL MINES AND MINERALS

Registered Owner: NIXON ELECTRIC LTD.

Estate: Fee Simple

Certificate of Title No: 792 068 711 (North Alberta Land Registration District)

Land Area Required: Full parcel

Known improvements

within areas required: Landscaping, parking lot improvement at the back and tenant signage.

#### **PROPERTY 4 MAP**