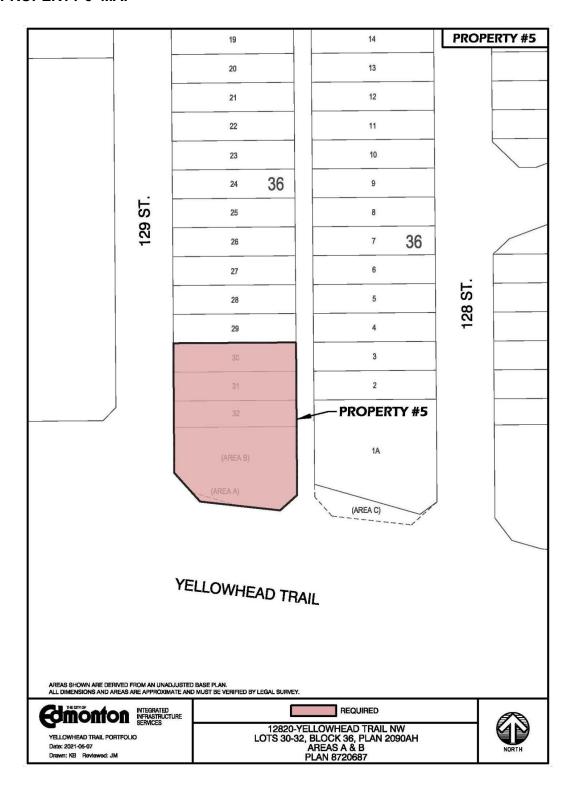

#### **PROPERTY 5:**

Municipal Address: 12820 Yellowhead Trail NW

Legal Descriptions: PLAN 2090AH

BLOCK 36 LOT 30

**EXCEPTING THEREOUT ALL MINES AND MINERALS** 

PLAN 2090AH BLOCK 36 LOTS 31 and 32

**EXCEPTING THEREOUT ALL MINES AND MINERALS** 

Land Area Required: Full parcels

Known improvements

within area required: Landscaping, parking lot improvements and signage.

#### **PROPERTY 5 MAP**