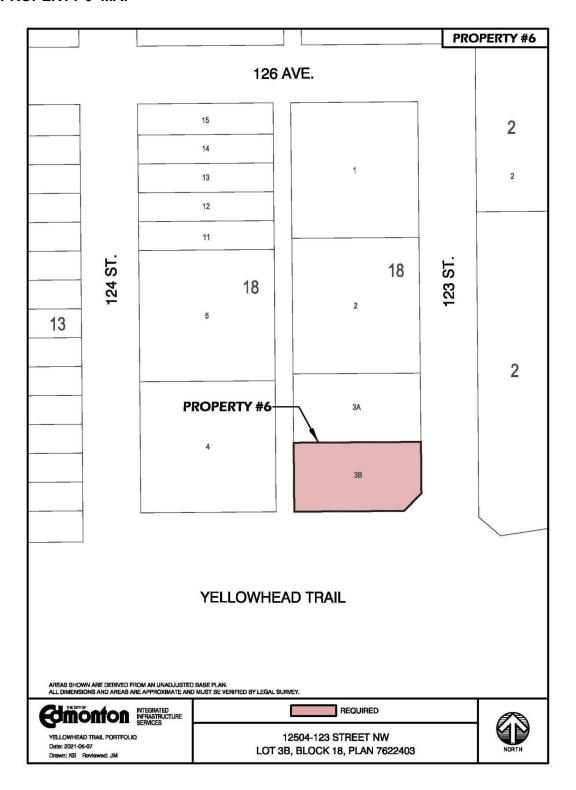

#### **PROPERTY 6:**

Municipal Address: 12504 123 Street NW

Legal Description: PLAN 7622403

BLOCK 18 LOT 3B

EXCEPTING THEREOUT ALL MINES AND MINERALS

Registered Owner: 1380124 ALBERTA LTD.

Estate: Fee Simple

Certificate of Title No: 202 143 896 (North Alberta Land Registration District)

Land Area Required: Full parcel

Known improvements

within areas required: 500.283m2 warehouse building with standard landscaping, concrete

#### PROPERTY 6 MAP