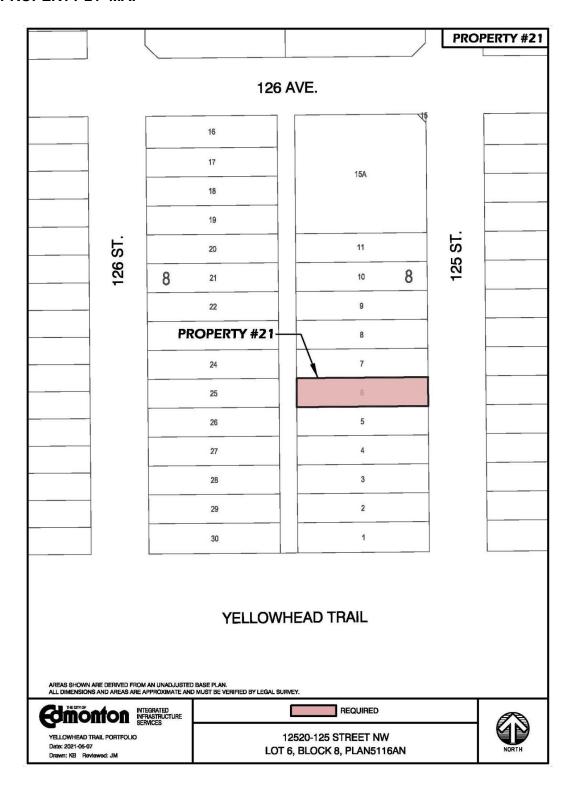

#### PROPERTY 21:

Municipal Address: 12520 125 Street NW

Legal Description: PLAN 5116AN

BLOCK 8 LOT 6

**EXCEPTING THEREOUT ALL MINES AND MINERALS** 

Registered Owner: OLIVER TROOCK UPHOLSTERY LTD.

Estate: Fee Simple

Certificate of Title No: 972 173 028 (North Alberta Land Registration District)

Land Area Required: Full parcel

Known improvements

within areas required: Parking lot improvements and signage (hanging on building).

#### **PROPERTY 21 MAP**