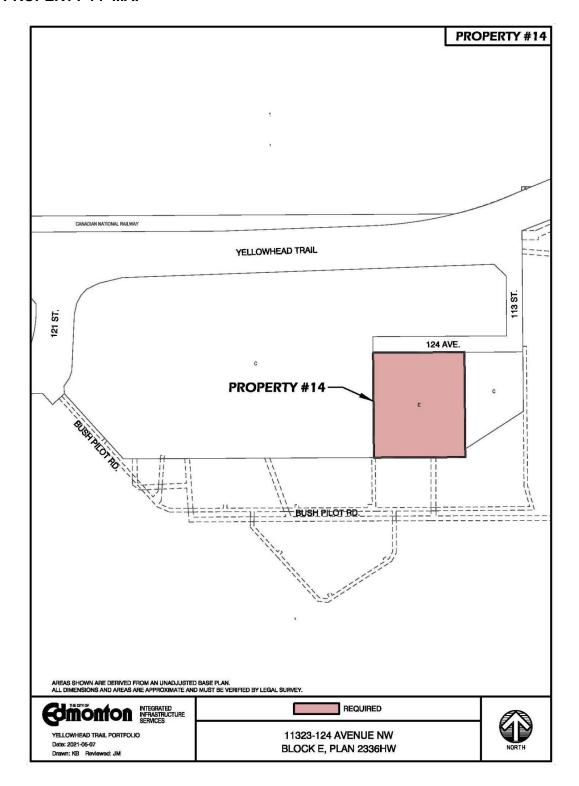

#### PROPERTY 14:

Municipal Address: 11323 124 Avenue NW

Legal Description: PLAN 2336HW

**BLOCK E** 

EXCEPTING THEREOUT ALL MINES AND MINERALS

Registered Owner: DENILLE LANDCO LTD.

Estate: Fee Simple

Certificate of Title No: 972 284 996 (North Alberta Land Registration District)

Land Area Required: Full parcel

Known improvements

within areas required: Fence, relocatable offices, two small Storage sheds

#### **PROPERTY 14 MAP**