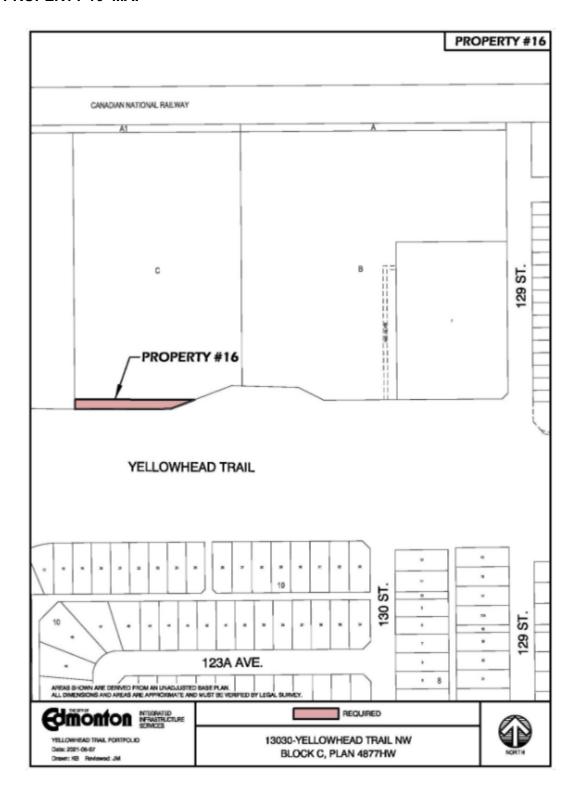

#### PROPERTY 16:

Municipal Address: 13030 Yellowhead Trail NW

Legal Description: PLAN 4877HW

BLOCK (C)

CONTAINING 2.98 HECTARES MORE OR LESS

**EXCEPTING THEREOUT:** 

ALL THAT PORTION AS SHOWN OUTLINED IN RED ON FILED

PLAN 7921316

**EXCEPTING THEREOUT ALL MINES AND MINERALS** 

Registered Owner: ALBARI HOLDINGS LTD.

Estate: Fee Simple

Certificate of Title No: 102 390 198 (North Alberta Land Registration District)

Land Area Required: Approximately 0.042 hectares, more or less

Known improvements

within areas required: Landscaping, parking lot improvements and signage.

#### **PROPERTY 16 MAP**