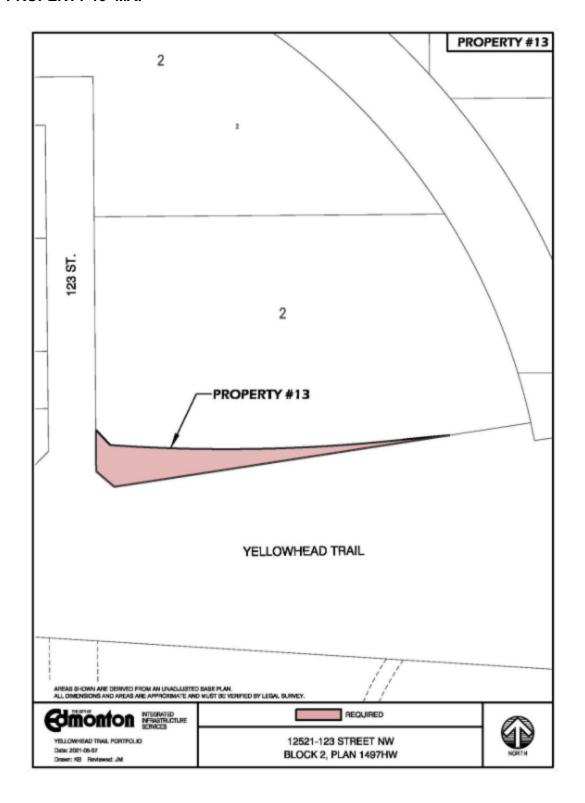

#### **PROPERTY 13:**

Municipal Address: 12521 123 Street NW

Legal Description: PLAN 1497HW

BLOCK TWO (2)

CONTAINING 2.43 HECTARES, MORE OR LESS.

EXCEPTING THEREOUT: HECTARES (ACRES) MORE OR LESS

A) PLAN 7521603 - ROAD 0.109 0.27

B) PLAN 1220195 - SUBDIVISION 0.626 1.55 EXCEPTING THEREOUT ALL MINES AND MINERALS

Registered Owner: 1101731 ALBERTA LTD.

Estate: Fee Simple

Certificate of Title No: 212 075 823 (North Alberta Land Registration District)

Land Area Required: Approximately 0.104 hectares, more or less

Known improvements

within areas required: Landscaping, parking lot improvements and signage.

#### **PROPERTY 13 MAP**