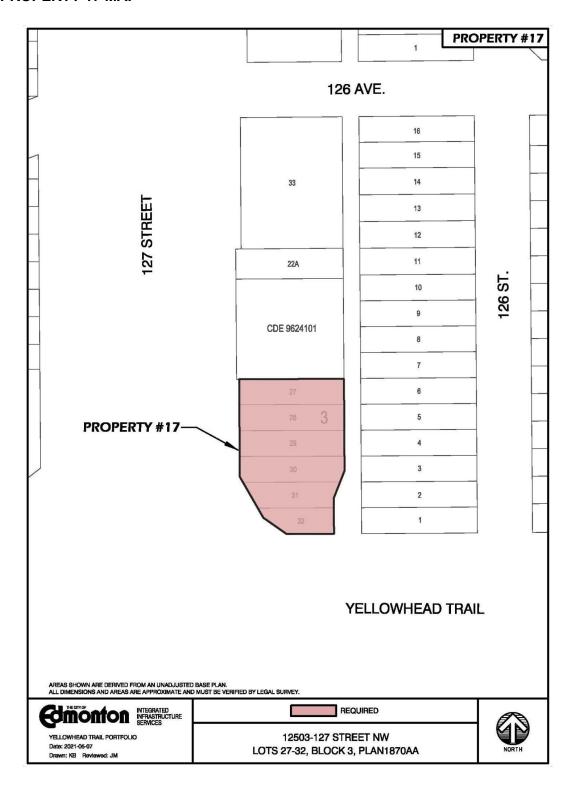

#### **PROPERTY 17:**

Municipal Address: 12503 127 Street NW

Legal Descriptions: PLAN 1870AA

BLOCK THREE (3)

LOTS TWENTY EIGHT (28) TO THIRTY TWO (32) INCLUSIVE EXCEPTING THEREOUT: A) PART OF EACH LOT FOR ROAD AS

SHOWN ON ROAD PLAN 7622088

B) ALL THAT PORTION OF LOTS THIRTY (30), THIRTY ONE (31) AND

THIRTY TWO (32) TAKEN FOR ROAD PLAN 8621916. EXCEPTING THEREOUT ALL MINES AND MINERALS

PLAN 1870AA BLOCK THREE (3)

LOT TWENTY SEVEN (27)

EXCEPTING THEREOUT: THE WESTERLY 3.96 METRES IN

UNIFORM WIDTH THROUGHOUT OF SAID LOT TWENTY SEVEN (27)

EXCEPTING THEREOUT ALL MINES AND MINERALS

Registered Owner: 1030386 ALBERTA LTD.

Estate: Fee Simple

Certificate of Title Nos: 042 226 896 (North Alberta Land Registration District)

#### **PROPERTY 17 MAP**