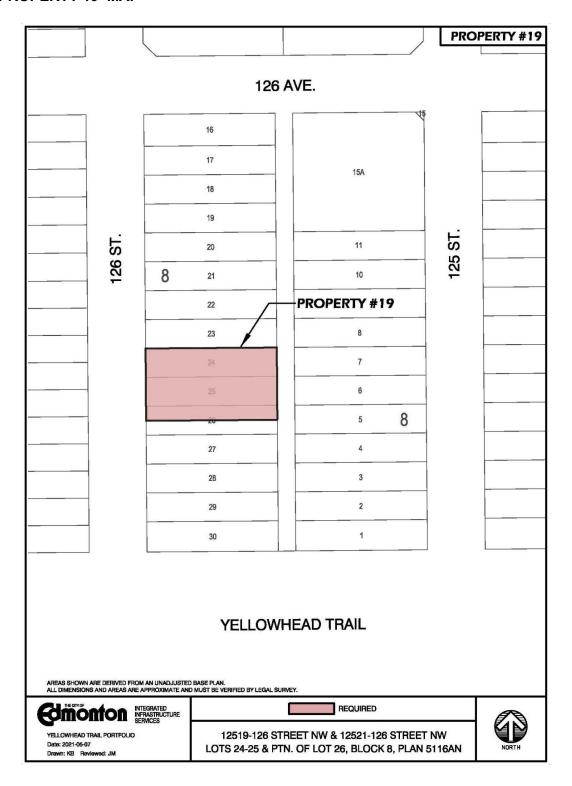

#### **PROPERTY 19:**

Municipal Address: 12519 126 Street NW

12521 126 Street NW

Legal Descriptions: PLAN 5116AN

BLOCK EIGHT (8)

LOT TWENTY FIVE (25) AND THE NORTH HALF OF LOT TWENTY

SIX (26)

EXCEPTING THEREOUT ALL MINES AND MINERALS

PLAN 5116AN BLOCK 8 LOT 24

EXCEPTING THEREOUT ALL MINES AND MINERALS

Registered Owner: 847479 ALBERTA LTD.

Estate: Fee Simple

Certificate of Title Nos: 072 646 784 (North Alberta Land Registration District)

#### **PROPERTY 19 MAP**