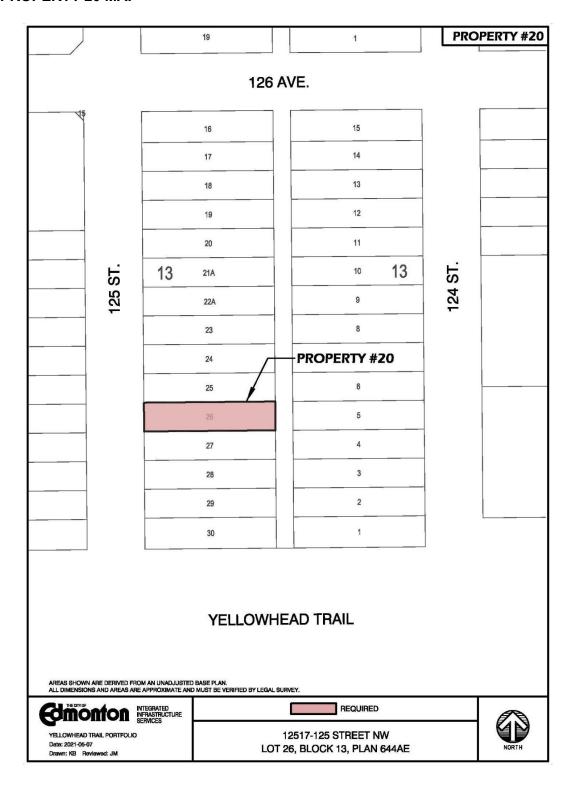

#### PROPERTY 20:

Municipal Address: 12517 125 Street NW

Legal Description: PLAN 644AE

BLOCK 13 LOT 26

**EXCEPTING THEREOUT ALL MINES AND MINERALS** 

Registered Owner: 1596672 ALBERTA LTD.

Estate: Fee Simple

#### **PROPERTY 20 MAP**