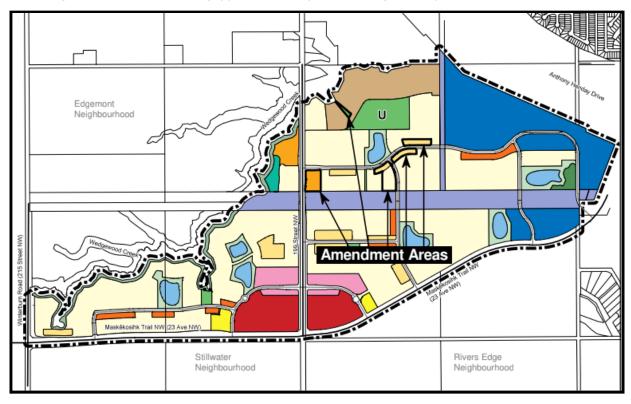

## 159 - Woodbend Wynd NW, 3111 and 3121 - 199 STREET NW

To amend the Riverview Area Structure Plan, The Uplands Neighbourhood Structure Plan and rezone land for a range of residential housing types, a storm pond and a greenway.

## **Application Summary**

This application has three components:

- 1. BYLAW 20113 to amend the Riverview Area Structure Plan (ASP);
- 2. BYLAW 20114 to amend The Uplands Neighbourhood Structure Plan (NSP); and
- **3. CHARTER BYLAW 20115** to rezone from (AG) Agricultural Zone to (AP) Public Parks Zone, (PU) Public Utility Zone, (RF5) Row Housing Zone, (RLD) Residential Low Density Zone and (RA7) Low Rise Apartment Zone.

**BYLAW 20113** proposes to update the Riverview Area Structure Plan's Land Use and Population Statistics to align with the proposed changes to The Uplands NSP.

**BYLAW 20114** proposes to amend The Uplands NSP to adjust the boundaries and location of low density residential, low-rise multi-unit housing and provide additional land for row housing; as a result, it will:

- reduce single/semi-detached residential uses;
- increase row housing residential uses;
- increase low rise/medium density housing uses; and
- reduce a minor area of the collector road.

These combined changes will increase the neighbourhood density from 44.6 du/NRA to 44.9 du/NRA. An administrative amendment will accompany this application to designate a small Municipal Reserve parcel located in the north portion of the Plan (not previously identified in the Plan) as a "Pocket Park /Greenway." The NSP's Bylaw map, figures and the Land Use and Population statistics will be updated to reflect the proposed amendment. The Plan amendment is in keeping with the ASP and NSP's policies and objectives.

## **Site and Surrounding Area**

The subject site is undeveloped and approximately 3.6 ha in size, and located south of Woodbend Wynd NW and east of 199 Street NW. The neighbourhood is in the early stages of development, and the majority of development is south of the subject site.