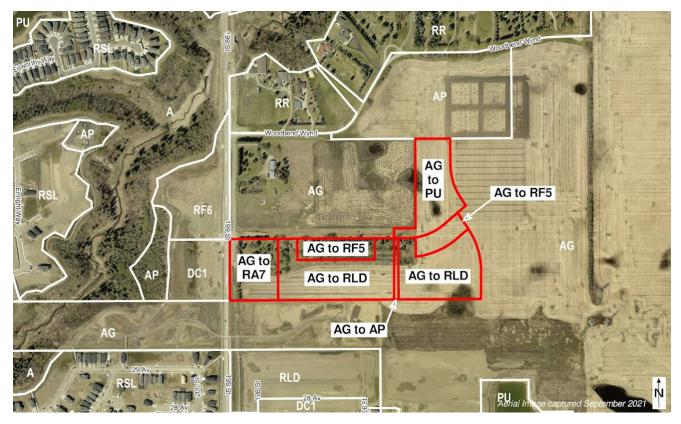

**CHARTER BYLAW 20115** will amend the Zoning Bylaw, as it applies to the subject site, from (AG) Agricultural Zone to (AP) Public Parks Zone, (PU) Public Utility Zone, (RF5) Row Housing Zone, (RLD) Residential Low Density Zone and (RA7) Low Rise Apartment Zone. The AP Zone and PU will allow for a linear pathway and a stormwater management facility. The proposed RLD, RF5, and RA7 will allow for low and medium residential development in the form of single-detached, semi-detached, row housing and multi-unit housing up to 16 m in height (4 storeys) with limited ground floor commercial uses. This application was accepted on February 8, 2022, from Stantec Consulting Ltd. (Kyle Witiw) on behalf of Melcor Developments. The proposal conforms to the applicable goals and policies of The City Plan (MDP).

## **Site and Surrounding Area**

The subject site is undeveloped and approximately 3.6 ha in size, and located south of Woodbend Wynd NW and east of 199 Street NW. The neighbourhood is in the early stages of development, and the majority of development is south of the subject site.

Aerial view of application area

|                 | EXISTING ZONING                                                         | CURRENT USE                |
|-----------------|-------------------------------------------------------------------------|----------------------------|
| SUBJECT<br>SITE | (AG) Agricultural Zone                                                  | Undeveloped                |
| CONTEXT         |                                                                         |                            |
| North           | (AG) Agricultural Zone<br>(AP) Public Parks Zone                        | Undeveloped<br>Undeveloped |
| East            | (AG) Agricultural Zone                                                  | Undeveloped                |
| South           | (AG) Agricultural Zone                                                  | Undeveloped                |
| West            | (AG) Agricultural Zone<br>(DC1) Direct Development Control<br>Provision | Undeveloped                |