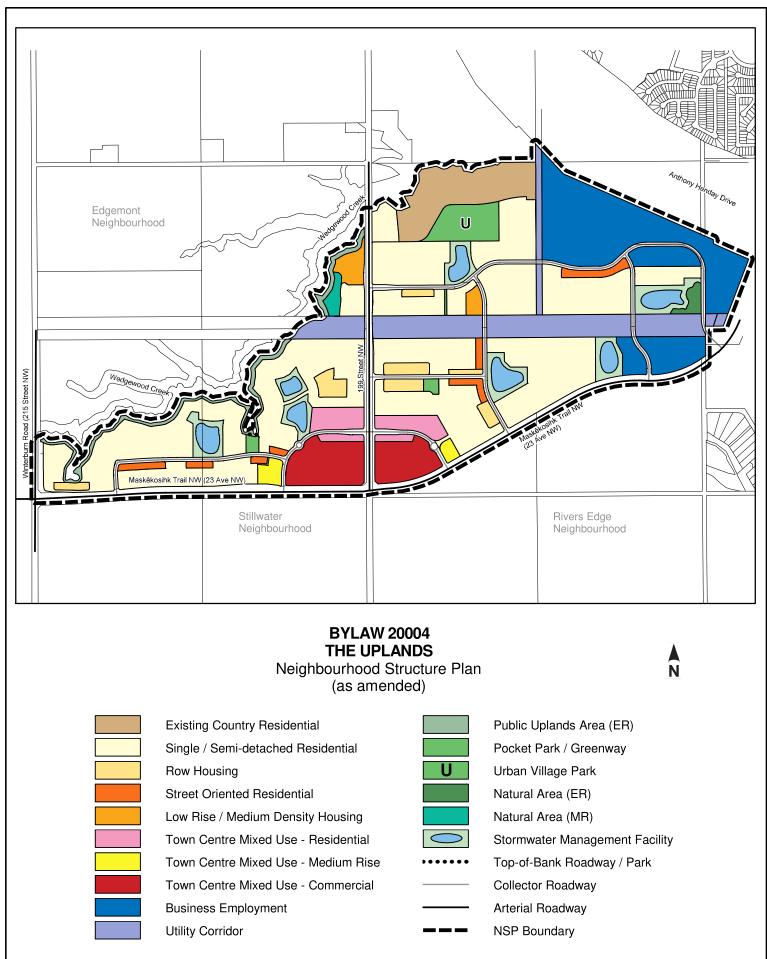

**BYLAW 20113** proposes to update the Riverview Area Structure Plan's Land Use and Population Statistics to align with the proposed changes to The Uplands NSP.

**BYLAW 20114** proposes to amend The Uplands NSP to adjust the boundaries and location of low density residential, low-rise multi-unit housing and provide additional land for row housing; as a result, it will:

- reduce single/semi-detached residential uses;
- increase row housing residential uses;
- increase low rise/medium density housing uses; and
- reduce a minor area of the collector road.

These combined changes will increase the neighbourhood density from 44.6 du/NRA to 44.9 du/NRA. An administrative amendment will accompany this application to designate a small Municipal Reserve parcel located in the north portion of the Plan (not previously identified in the Plan) as a "Pocket Park /Greenway." The NSP's Bylaw map, figures and the Land Use and Population statistics will be updated to reflect the proposed amendment. The Plan amendment is in keeping with the ASP and NSP's policies and objectives.

Existing Country Residential Single / Semi-detached Residential Row Housing Street Oriented Residential Low Rise / Medium Density Housing Town Centre Mixed Use - Residential Town Centre Mixed Use - Medium Rise Town Centre Mixed Use - Commercial Business Employment Utility Corridor

Pocket Park / Greenway Urban Village Park Natural Area (ER) Natural Area (MR) Stormwater Management Facility Top-of-Bank Roadway / Park Collector Roadway Arterial Roadway

NSP Boundary
Amendment Area

**Recommendation:** That Bylaw 20113, Bylaw 20114 and Charter Bylaw 20115 to amend the Riverview Area Structure Plan, The Uplands Neighbourhood Structure Plan and the Zoning Bylaw from (AG) Agricultural Zone to (AP) Public Parks Zone, (PU) Public Utility Zone, (RF5) Row Housing Zone, (RLD) Residential Low Density Zone and (RA7) Low Rise Apartment Zone be **APPROVED**.