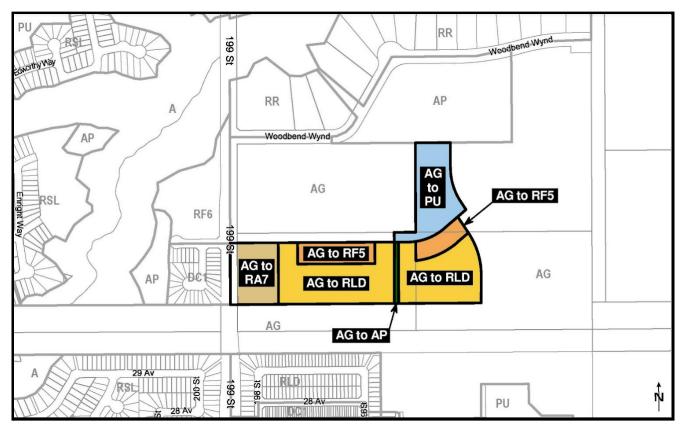

## **Application Summary**

This application has three components:

- 1. BYLAW 20113 to amend the Riverview Area Structure Plan (ASP);
- 2. BYLAW 20114 to amend The Uplands Neighbourhood Structure Plan (NSP); and
- **3. CHARTER BYLAW 20115** to rezone from (AG) Agricultural Zone to (AP) Public Parks Zone, (PU) Public Utility Zone, (RF5) Row Housing Zone, (RLD) Residential Low Density Zone and (RA7) Low Rise Apartment Zone.

**CHARTER BYLAW 20115** will amend the Zoning Bylaw, as it applies to the subject site, from (AG) Agricultural Zone to (AP) Public Parks Zone, (PU) Public Utility Zone, (RF5) Row Housing Zone, (RLD) Residential Low Density Zone and (RA7) Low Rise Apartment Zone. The AP Zone and PU will allow for a linear pathway and a stormwater management facility. The proposed RLD, RF5, and RA7 will allow for low and medium residential development in the form of single-detached, semi-detached, row housing and multi-unit housing up to 16 m in height (4 storeys) with limited ground floor commercial uses. This application was accepted on February 8, 2022, from Stantec Consulting Ltd. (Kyle Witiw) on behalf of Melcor Developments. The proposal conforms to the applicable goals and policies of The City Plan (MDP).

### Land Use Compatibility

The proposed RLD, RF5, and RA7 Zones will allow for the development of a range of residential housing types within the neighbourhood. The AP and PU will allow for pedestrian connectivity by way of a greenway, and stormwater management facility.

In regards to the height, scale, and uses the proposed Zones will be compatible with the existing and surrounding area. The proposed Zones will conform with the proposed amendments to the Riverview ASP and The Uplands NSP.