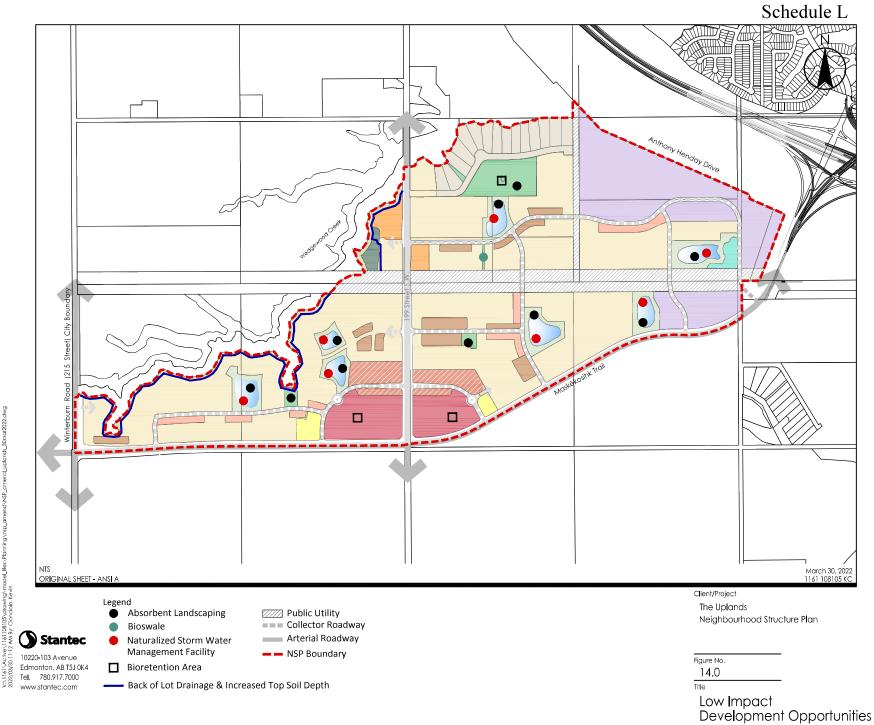

- k. delete the map entitled "Figure 13 Active Mode Transportation" and replace it with the map entitled "Figure 13 Active Mode Transportation" attached hereto as Schedule "K" and forming part of this bylaw; and
- delete the map entitled "Figure 14 Low Impact Development Opportunities" and replace it with the map entitled "Figure 14 Low Impact Development Opportunities" attached hereto as Schedule "L" and forming part of this bylaw.