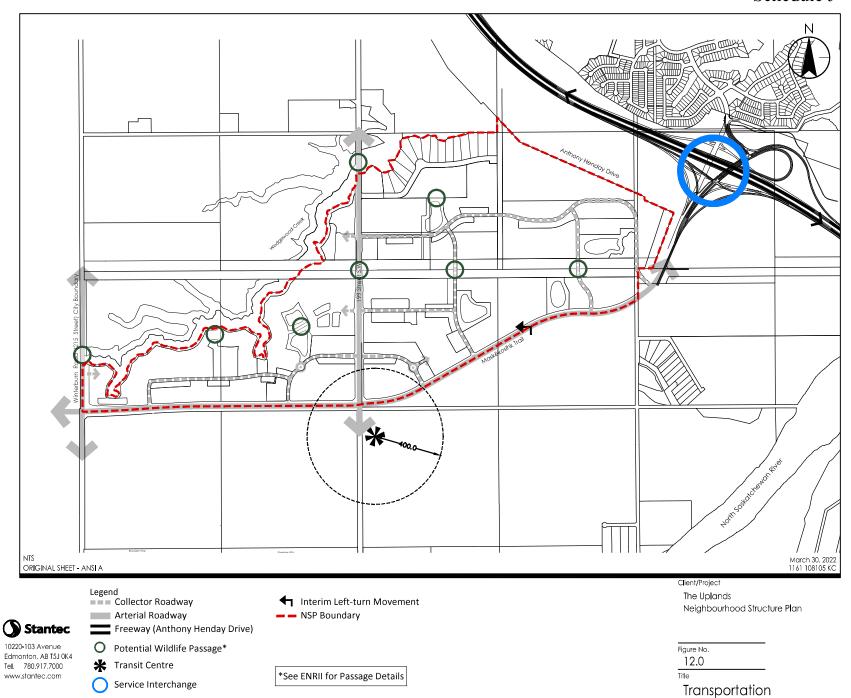

- b. Delete "Appendix 1: The Uplands Neighbourhood Structure Plan Land Use and Population Statistics – Bylaw 20004" and replace it with "Appendix 1: The Uplands Neighbourhood Structure Plan Land Use and Population Statistics – Bylaw 20114", attached hereto as Schedule "B" and forming part of this bylaw;
- c. delete the map entitled "Figure 5 Development Concept" and replace it with the map entitled "Figure 5 Development Concept" attached hereto as Schedule "C" and forming part of this bylaw
- d. delete the map entitled "Figure 6 Ecological Network and Parks" and replace it with the map entitled "Figure 6 Ecological Network and Parks" attached hereto as Schedule "D" and forming part of this bylaw;
- e. delete the map entitled "Figure 7 Urban Agriculture & Food" and replace it with the map entitled "Figure 7 Urban Agriculture & Food" attached hereto as Schedule "E" and forming part of this bylaw;
- f. delete the map entitled "Figure 8 Sanitary Servicing" and replace it with the map entitled "Figure 8 Sanitary Servicing" attached hereto as Schedule "F" and forming part of this bylaw;
- g. delete the map entitled "Figure 9 Stormwater Servicing" and replace it with the map entitled "Figure 9 Stormwater Servicing" attached hereto as Schedule "G" and forming part of this bylaw;
- h. delete the map entitled "Figure 10 Water Servicing" and replace it with the map entitled "Figure 10 Water Servicing" attached hereto as Schedule "H" and forming part of this bylaw;
- i. delete the map entitled "Figure 11 Staging" and replace it with the map entitled "Figure 11 Staging" attached hereto as Schedule "I" and forming part of this bylaw;
- j. delete the map entitled "Figure 12 Transportation" and replace it with the map entitled "Figure 12 Transportation" attached hereto as Schedule "J" and forming part of this bylaw;