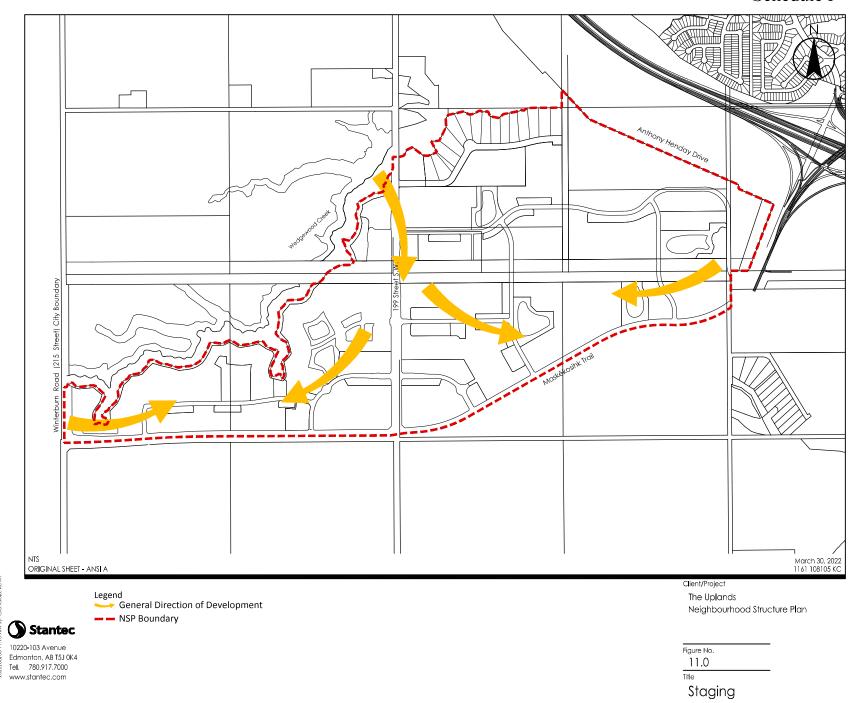

- b. Delete "Appendix 1: The Uplands Neighbourhood Structure Plan Land Use and Population Statistics – Bylaw 20004" and replace it with "Appendix 1: The Uplands Neighbourhood Structure Plan Land Use and Population Statistics – Bylaw 20114", attached hereto as Schedule "B" and forming part of this bylaw;
- c. delete the map entitled "Figure 5 Development Concept" and replace it with the map entitled "Figure 5 Development Concept" attached hereto as Schedule "C" and forming part of this bylaw
- d. delete the map entitled "Figure 6 Ecological Network and Parks" and replace it with the map entitled "Figure 6 Ecological Network and Parks" attached hereto as Schedule "D" and forming part of this bylaw;
- e. delete the map entitled "Figure 7 Urban Agriculture & Food" and replace it with the map entitled "Figure 7 Urban Agriculture & Food" attached hereto as Schedule "E" and forming part of this bylaw;
- f. delete the map entitled "Figure 8 Sanitary Servicing" and replace it with the map entitled "Figure 8 Sanitary Servicing" attached hereto as Schedule "F" and forming part of this bylaw;
- g. delete the map entitled "Figure 9 Stormwater Servicing" and replace it with the map entitled "Figure 9 Stormwater Servicing" attached hereto as Schedule "G" and forming part of this bylaw;
- h. delete the map entitled "Figure 10 Water Servicing" and replace it with the map entitled "Figure 10 Water Servicing" attached hereto as Schedule "H" and forming part of this bylaw;
- i. delete the map entitled "Figure 11 Staging" and replace it with the map entitled "Figure 11 Staging" attached hereto as Schedule "I" and forming part of this bylaw;
- j. delete the map entitled "Figure 12 Transportation" and replace it with the map entitled "Figure 12 Transportation" attached hereto as Schedule "J" and forming part of this bylaw;