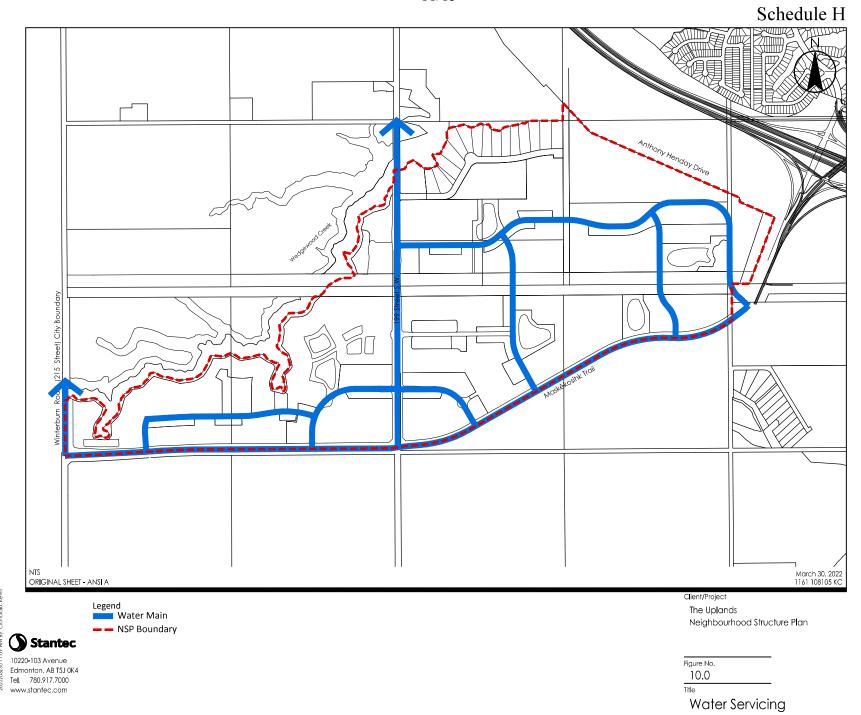

- b. Delete "Appendix 1: The Uplands Neighbourhood Structure Plan Land Use and Population Statistics – Bylaw 20004" and replace it with "Appendix 1: The Uplands Neighbourhood Structure Plan Land Use and Population Statistics – Bylaw 20114", attached hereto as Schedule "B" and forming part of this bylaw;
- c. delete the map entitled "Figure 5 Development Concept" and replace it with the map entitled "Figure 5 Development Concept" attached hereto as Schedule "C" and forming part of this bylaw
- d. delete the map entitled "Figure 6 Ecological Network and Parks" and replace it with the map entitled "Figure 6 Ecological Network and Parks" attached hereto as Schedule "D" and forming part of this bylaw;
- e. delete the map entitled "Figure 7 Urban Agriculture & Food" and replace it with the map entitled "Figure 7 Urban Agriculture & Food" attached hereto as Schedule "E" and forming part of this bylaw;
- f. delete the map entitled "Figure 8 Sanitary Servicing" and replace it with the map entitled "Figure 8 Sanitary Servicing" attached hereto as Schedule "F" and forming part of this bylaw;
- g. delete the map entitled "Figure 9 Stormwater Servicing" and replace it with the map entitled "Figure 9 Stormwater Servicing" attached hereto as Schedule "G" and forming part of this bylaw;
- h. delete the map entitled "Figure 10 Water Servicing" and replace it with the map entitled "Figure 10 Water Servicing" attached hereto as Schedule "H" and forming part of this bylaw;
- i. delete the map entitled "Figure 11 Staging" and replace it with the map entitled "Figure 11 Staging" attached hereto as Schedule "I" and forming part of this bylaw;
- j. delete the map entitled "Figure 12 Transportation" and replace it with the map entitled "Figure 12 Transportation" attached hereto as Schedule "J" and forming part of this bylaw;