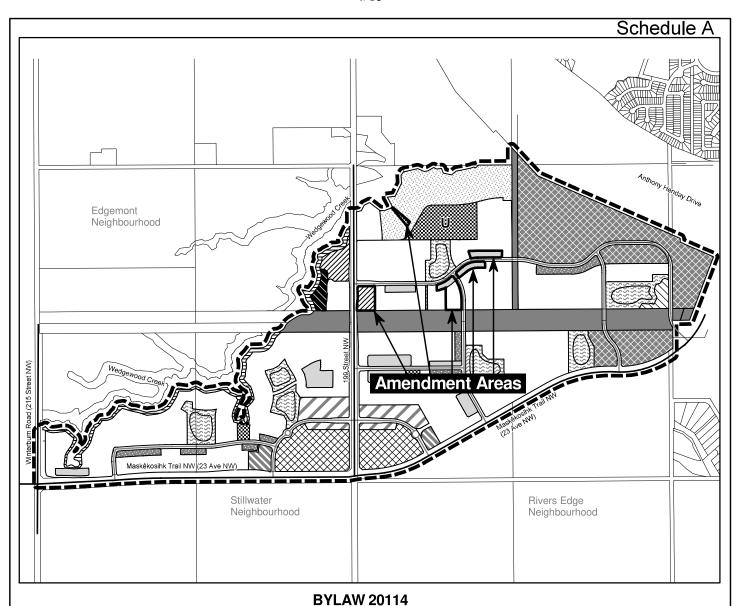

- 1. That Bylaw 17970 The Uplands Neighbourhood Structure Plan is hereby amended by:
  - a. Delete the map entitled "Bylaw 20004 Amendment to The Uplands Neighbourhood Structure Plan" and replace it with the map "Bylaw 20114 Amendment to The Uplands Neighbourhood Structure Plan", attached hereto as Schedule "A" and forming part of this bylaw;