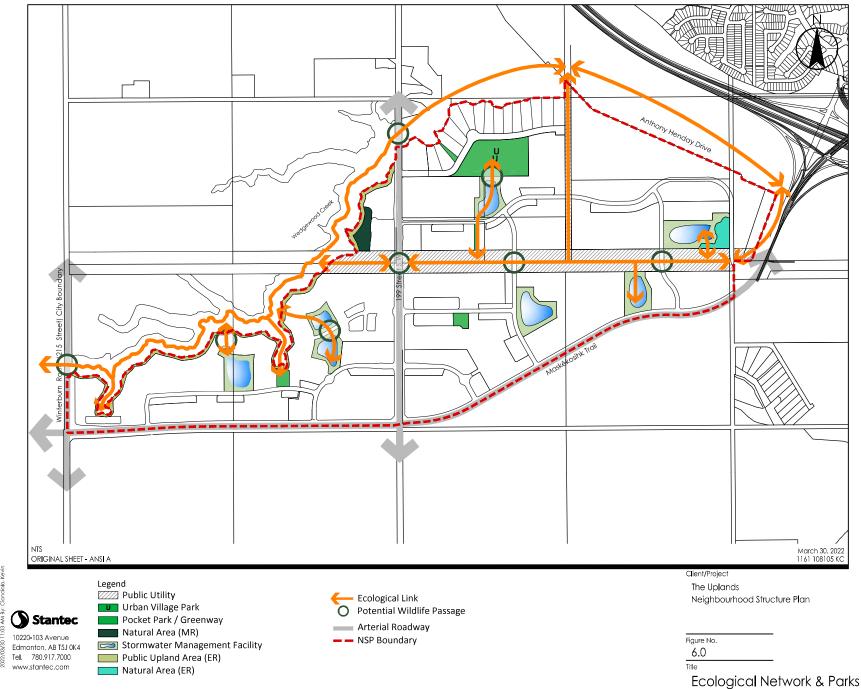

- b. Delete "Appendix 1: The Uplands Neighbourhood Structure Plan Land Use and Population Statistics – Bylaw 20004" and replace it with "Appendix 1: The Uplands Neighbourhood Structure Plan Land Use and Population Statistics – Bylaw 20114", attached hereto as Schedule "B" and forming part of this bylaw;
- c. delete the map entitled "Figure 5 Development Concept" and replace it with the map entitled "Figure 5 Development Concept" attached hereto as Schedule "C" and forming part of this bylaw
- d. delete the map entitled "Figure 6 Ecological Network and Parks" and replace it with the map entitled "Figure 6 Ecological Network and Parks" attached hereto as Schedule "D" and forming part of this bylaw;
- e. delete the map entitled "Figure 7 Urban Agriculture & Food" and replace it with the map entitled "Figure 7 Urban Agriculture & Food" attached hereto as Schedule "E" and forming part of this bylaw;
- f. delete the map entitled "Figure 8 Sanitary Servicing" and replace it with the map entitled "Figure 8 Sanitary Servicing" attached hereto as Schedule "F" and forming part of this bylaw;
- g. delete the map entitled "Figure 9 Stormwater Servicing" and replace it with the map entitled "Figure 9 Stormwater Servicing" attached hereto as Schedule "G" and forming part of this bylaw;
- h. delete the map entitled "Figure 10 Water Servicing" and replace it with the map entitled "Figure 10 Water Servicing" attached hereto as Schedule "H" and forming part of this bylaw;
- i. delete the map entitled "Figure 11 Staging" and replace it with the map entitled "Figure 11 Staging" attached hereto as Schedule "I" and forming part of this bylaw;
- j. delete the map entitled "Figure 12 Transportation" and replace it with the map entitled "Figure 12 Transportation" attached hereto as Schedule "J" and forming part of this bylaw;