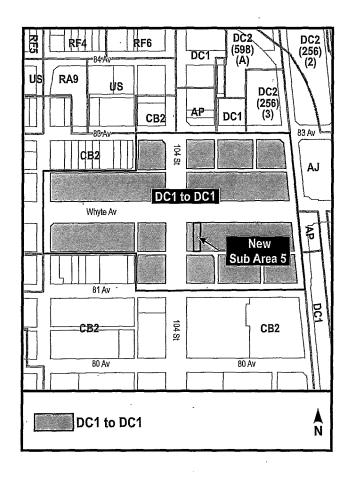

## A Bylaw to amend Bylaw 12800, as amended, The Edmonton Zoning Bylaw Amendment No.2496

WHEREAS the lands shown on Schedule "A" and legally described on Schedule "B"; located at the area generally bounded by Gateway Boulevard NW, 105 Street NW, 81 Avenue NW and 83 Avenue NW, Strathcona, Queen Alexandra and Strathcona Junction, Edmonton, Alberta, are specified on the Zoning Map as (DC1) Direct Development Control Provision; and

1. The Zoning Map, being Part III to Bylaw 12800 The Edmonton Zoning Bylaw is hereby amended by rezoning the lands legally described as the lands shown on Schedule "A" and legally described on Schedule "B"; located at the area generally bounded by Gateway Boulevard NW, 105 Street NW, 81 Avenue NW and 83 Avenue NW, Strathcona, Queen Alexandra and Strathcona Junction, Edmonton, Alberta, which lands are shown on the sketch plan annexed hereto as Schedule "A", from (DC1) Direct Development Control Provision.

## **BYLAW 18239**

| Address                                  | Legal Description                                                | From       | , To       |
|------------------------------------------|------------------------------------------------------------------|------------|------------|
| 8102-104 Street NW                       | Lot 1, Block 62, Plan I                                          | DC1        | DC1        |
| 8103-104 Street NW                       | Lots 16-19, Block 61, Plan I                                     | DC1        | DC1        |
| 8110-104 Street NW                       | Lots 2-3, Block 62, Plan I                                       | DC1        | DC1        |
| 8114-104 Street NW                       | Lot 4, Block 62, Plan I                                          | DC1        | DC1        |
| 8123-104 Street NW                       | Lot 15, Block 61, Plan I                                         | DC1        | DC1        |
| 8204-104 Street NW                       | Lots 1-4, Block 67, Plan I                                       | DC1        | DC1        |
| 8216-104 Street NW                       | Lots 5-7, Block 67, Plan I                                       | DC1        | DC1        |
| 8220-104 Street NW                       | Lot 6A, Block 67, Plan 0225611                                   | DC1        | DC1        |
| 8223-104 Street NW                       | Lot 15, Block 68, Plan I                                         | DC1        | DC1        |
| 8239-104 Street NW                       | Lot 16, Block 68, Plan I                                         | DC1        | DC1        |
| 8155 – 105 Street NW                     | Lots 21-27, Block 62, Plan I                                     | DC1        | DC1        |
| 8207-105 Street NW                       | Lots 21-22, Block 67, Plan I                                     | DC1        | DC1        |
| 8116 Gateway Boulevard NW                | Lots 26-27, Block 61, Plan I                                     | DC1        | DC1        |
| 8122 Gateway Boulevard NW                | Lot B, Block 61, Plan 1244HW                                     | DC1        | DC1        |
| 8222 Gateway Boulevard NW                | Lots 26-27, Block 68, Plan I                                     | DC1        | DC1        |
| 8232 Gateway Boulevard NW                | Lot 25, Block 68, Plan I                                         | DC1        | DC1        |
| 8236 Gateway Boulevard NW                | Lot 24, Block 68, Plan I                                         | DC1        | DC1        |
| 10308-81 Avenue NW                       | Lots 28-29, Block 61, Plan I                                     | DC1        | DC1        |
| 10328-81 Avenue NW                       | Lots 20-25, Block 61, Plan I                                     | DC1        | DC1        |
| 10301-82 Avenue NW                       | Lot A, Block 61, Plan 1244HW                                     | DC1        | DC1        |
| 10302-82 Avenue NW                       | Lots 1-2, Block 68, Plan I                                       | DC1        | DC1        |
| 10309-82 Avenue NW                       | Lot 3, Block 61, Plan I                                          | DC1        | DC1        |
| 10310-82 Avenue NW                       | Lot 2, Block 68, Plan I                                          | DC1        | DC1        |
| 10314-82 Avenue NW                       | Lots 2-3, Block 68, Plan I                                       | DC1<br>DC1 | DC1        |
| 10318-82 Avenue NW<br>10319-82 Avenue NW | Lots 3-4, Block 68, Plan I                                       |            | DC1<br>DC1 |
| 10324-82 Avenue NW                       | Lots 4-5, Block 61, Plan I<br>Lot 5, Block 68, Plan I            | DC1<br>DC1 | DC1        |
| 10326-82 Avenue NW                       | Lot 6, Block 68, Plan I                                          | DC1        | DC1        |
| 10329-82 Avenue NW                       | Lots 6-8, Block 61, Plan I                                       | DC1        | DC1        |
| 10330-82 Avenue NW                       | Lot 7, Block 68, Plan I                                          | DC1        | DC1        |
| 10335-82 Avenue NW                       | Lot 9, Block 61, Plan I                                          | DC1        | DC1        |
| 10336-82 Avenue NW                       | Lot 8, Block 68, Plan I                                          | DC1        | DC1        |
| 10340-82 Avenue NW                       | Lot 9, Block 68, Plan I                                          | DC1        | DC1        |
| 10341-82 Avenue NW                       | Lot 10, Block 61, Plan I                                         | DC1        | DC1        |
| 10345-82 Avenue NW                       | Lot 11A, Block 61, Plan 5144NY                                   | DC1        | DC1        |
| 10346-82 Avenue NW                       | Lot 10, Block 68, Plan I                                         | DC1        | DC1        |
| 10349-82 Avenue NW                       | Lot 12A, Block 61, Plan 5144NY                                   | DC1        | DC1        |
| 10352-82 Avenue NW                       | Lot 11, Block 68, Plan I                                         | DC1        | DC1        |
| 10355-82 Avenue NW                       | Lot 13A, Block 61, Plan 5144NY                                   | DC1        | DC1        |
| 10358-82 Avenue NW                       | Lots 12-14, Block 68, Plan I                                     | DC1        | DC1        |
| 10359-82 Avenue NW                       | Lot 14, Block 61, Plan I                                         | DC1        | DC1        |
| 10401-82 Avenue NW                       | Lots 6-8, Block 62, Plan I                                       | DC1        | DC1        |
| 10411-82 Avenue NW                       | Lots 5-8, Block 62, Plan I                                       | DC1        | DC1        |
| 10414-82 Avenue NW                       | Lots A-B, Block 67, Plan 1007CL                                  | DC1        | DC1        |
| 10421-82 Avenue NW                       | Lots 31-32, Block 62, Plan I                                     | DC1        | DC1        |
| 10422-82 Avenue NW                       | Lot 32, Block 67, Plan I                                         | DC1        | DC1        |
| 10428-82 Avenue NW                       | Lot 31, Block 67,Plan I                                          | DC1        | DC1        |
| 10431-82 Avenue NW                       | Lots 29-30, Block 62, Plan I                                     | DC1        | DC1        |
| 10432-82 Avenue NW                       | Lot 30, Block 67, Plan I                                         | DC1        | DC1        |
| 10436-82 Avenue NW                       | Lot 29, Block 67, Plan I                                         | DC1        | DC1        |
| 10439-82 Avenue NW                       | Lot 28, Block 62, Plan I                                         | DC1        | DC1        |
| 10442-82 Avenue NW                       | Lot 28, Block 67, Plan I                                         | DC1        | DC1        |
| 10444-82 Avenue NW                       | Lot 27, Block 67, Plan I                                         | DC1        | DC1        |
| 10454-82 Avenue NW                       | Lots 24-26, Block 67, Plan I                                     | DC1        | DC1        |
| 10460-82 Avenue NW                       | Lot 23, Block 67, Plan I                                         | DC1        | DC1        |
| 10323-83 Avenue NW                       | Lot 23, Block 68, Plan I                                         | DC1        | DC1        |
| 10325-83 Avenue NW                       | Lots 19-22, Block 68, Plan I                                     | DC1        | DC1        |
| 10335-83 Avenue NW                       | Lots 17-18, Block 68, Plan I<br>Unit 1, Condominium Plan 0822029 | DC1        | DC1        |
| 10403-83 Avenue NW<br>10407-83 Avenue NW | Unit 2, Condominium Plan 0822029                                 | DC1<br>DC1 | DC1<br>DC1 |
| 10407-83 Avenue NW<br>10415-83 Avenue NW | Unit 3, Condominium Plan 0822029                                 | DC1        | DC1        |
| 10-10-00 Avolide 1444                    | orac o, condominalin Fian 0022029                                | וטטו       | ייטן       |