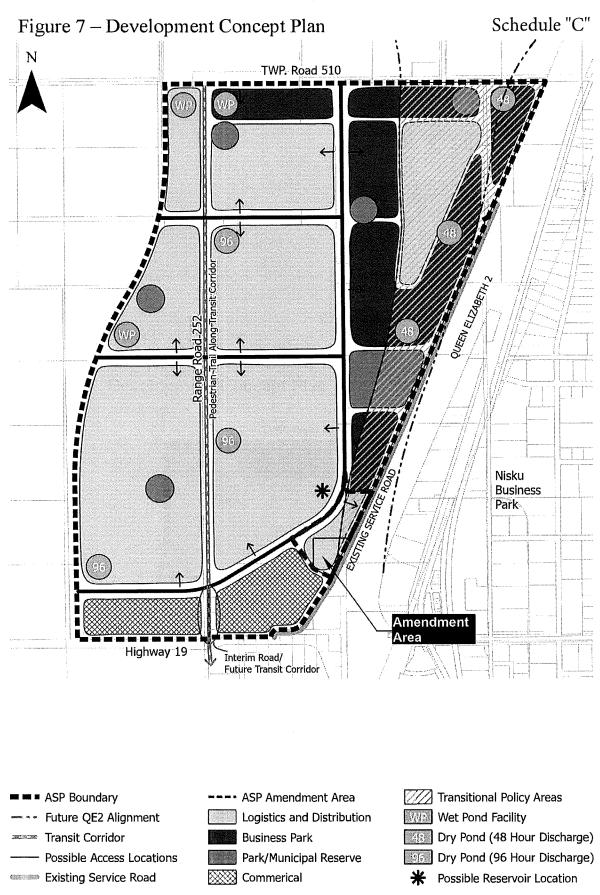

Note: Location of collector roads and configuration of stormwater management facilities are subject to minor revisions during subdivision and rezoning of the neighbourhood and may not be developed exactly as illustrated.