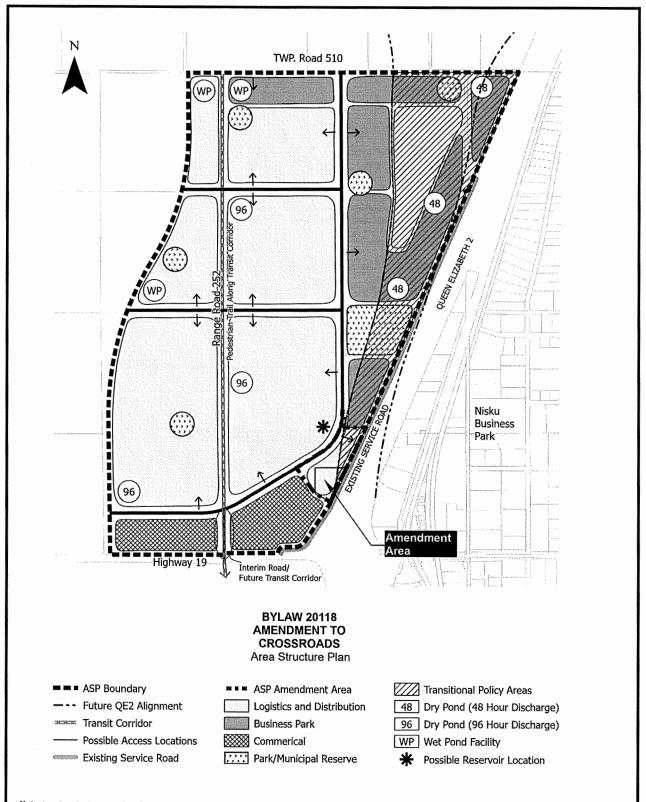

- 1) That the Crossroads Area Structure Plan is hereby further amended by:
  - a. Adding the map "Bylaw 20118 Amendment to Crossroads Area Structure Plan", attached hereto as Schedule "A" and forming part of this bylaw, as a new page prior to the Table of Contents;
  - b. Delete the statistics entitled "Distribution of Land Uses" and replace with "Distribution of Land Uses - Bylaw 20118" attached hereto as Schedule "B" and forming part of this bylaw; and

THE CITY OF EDMONTON

MAYOR A. Sahi MAYOR A CITY CEERK

Note: Location of collector roads and configuration of stormwater management facilities are subject to minor revisions during subdivision and rezoning of the neighbourhood and may not be developed exactly as illustrated.